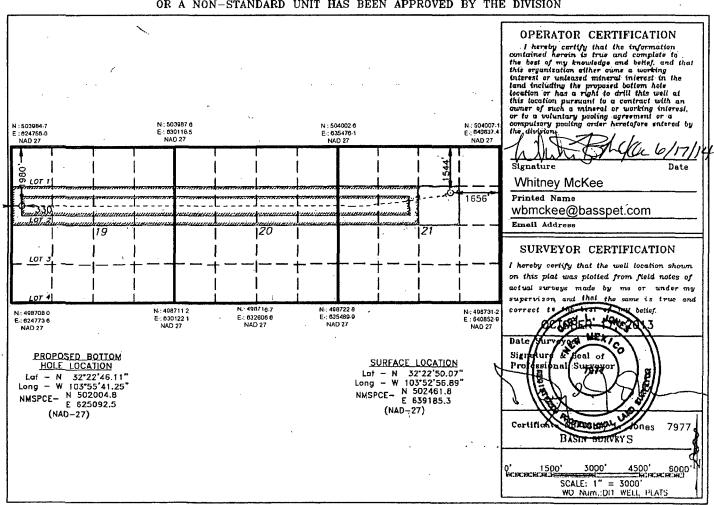

### OIL CONSERVATION DIVISION

1220 South St. Francis Dr. Santa Fe, New Mexico 87505

TELL LOCATION AND ACREAGE DEDICATION PLAT

□ AMENDED REPORT

|                                                                                                                                                      |                                                                                 | '        | WELL LO | CATION   | AND ACREA       | GE DEDICATI      | UN PLAT       |                |        |
|------------------------------------------------------------------------------------------------------------------------------------------------------|---------------------------------------------------------------------------------|----------|---------|----------|-----------------|------------------|---------------|----------------|--------|
| 30-0                                                                                                                                                 | 30-015-4260) Pool Code WILDAT 6-67 SZERIGO 216 97905 UNDESIGNATED (BONE SPRING) |          |         |          |                 |                  |               |                |        |
| Property                                                                                                                                             | Code //X                                                                        | 211      |         |          | Property Nam    |                  |               | Well Nu        |        |
| <del>-3604</del> 0                                                                                                                                   | 770                                                                             | 211      |         | JAM      | ES RANCH L      | JNIT DI1         |               | 15             | 7H     |
| OGRID N                                                                                                                                              |                                                                                 |          |         |          | Operator Nam    | 16               |               | Elevat         |        |
| 26073                                                                                                                                                | 7                                                                               |          |         |          | BOPCO, L.       | P                |               | 3169           | 5'     |
|                                                                                                                                                      |                                                                                 |          |         |          | Surface Loca    | ation            |               |                |        |
| UL or lot No.                                                                                                                                        | Section                                                                         | Township | Range   | Lot Idn  | Feet from the   | North/South line | Feet from the | East/West line | County |
| G                                                                                                                                                    | 21                                                                              | 22 S     | 30 E    |          | 1544            | NORTH            | 1656          | EAST           | EDDY   |
|                                                                                                                                                      |                                                                                 |          | Bottom  | Hole Loc | cation If Diffe | erent From Sur   | face          |                |        |
| UL or lot No.                                                                                                                                        | Section                                                                         | Township | Range   | Lot Idn  | Feet from the   | North/South line | Feet from the | East/West line | County |
| LOT 2   19   22 S                                                                                                                                    |                                                                                 |          | 30 E    | l.       | 1980            | NORTH            | 330           | WEST           | EDDY   |
| Dedicated Acres   Joint or Infill   Consolidation Code   Order No.   400.08                                                                          |                                                                                 |          |         |          |                 |                  |               |                |        |
| NO ALLOWABLE WILL BE ASSIGNED TO THIS COMPLETION UNTIL ALL INTERESTS HAVE BEEN CONSOLIDATED OR A NON-STANDARD UNIT HAS BEEN APPROVED BY THE DIVISION |                                                                                 |          |         |          |                 |                  |               |                |        |

SECTION 21, TOWNSHIP 22 SOUTH, RANGE 30 EAST, N.M.P.M., EDDY COUNTY, NEW MEXICO.

SLOT 21 = JAMES RANCH UNIT DI1 157H

LOVING, NM IS ±14 MILES TO THE SOUTHWEST OF LOCATION.

200 200 400 FEET SCALE: 1" = 200

P.O. Box 1786 (575) 393-7316 - Office 1120 N. West County Rd. (575) 392-2206 - Fax Hobbs, New Mexico 88241 basinsurveys.com

REF: JAMES RANCH UNIT DI1 157H / WELL PAD TOPO

THE JAMES RANCH UNIT DI1 157H LOCATED 1544' FROM THE NORTH LINE AND 1656' FROM THE EAST LINE OF SECTION 21, TOWNSHIP 22 SOUTH, RANGE 30 EAST,

N.M.P.M., EDDY COUNTY, NEW MEXICO.

W.O. Number: DI1 WEL PLAWS By: J. SMALL Date: 10-16-2013 Survey Date: 10-17-2013 Sheet 1 Sheets

SECTION 21, TOWNSHIP 22 SOUTH, RANGE 30 EAST, N.M.P.M., EDDY COUNTY, NEW MEXICO. DRILLING ISLAND 1 27 28 29 30 31 32 33 O O O O O O O 1 2 3 4 5 O O O O O O O O O O O O 41 42 43 44 45 O O O O O ⊙ SWD WELL 11 12 13 14 15 16 17 18 O O O O O O O O O O O O O O O O O O 19 20 21 22 23 24 25 26 METER SLOT 21 = JAMES RANCH UNIT DI1 157H 100 100 200 FEET SCALE: 1" = 100' BOPCO, L. REF: JAMES RANCH UNIT DI1 157H / WELL PAD TOPO THE JAMES RANCH UNIT DI1 157H LOCATED 1544' FROM THE NORTH LINE AND 1656' FROM THE EAST LINE OF SECTION 21, TOWNSHIP 22 SOUTH, RANGE 30 EAST, P.O. Box 1786 (575) 393-7316 - Office 1120 N. West County Rd. (575) 392-2206 - Fax Hobbs, New Mexico 88241 basinsurveys.com N.M.P.M., EDDY COUNTY, NEW MEXICO.