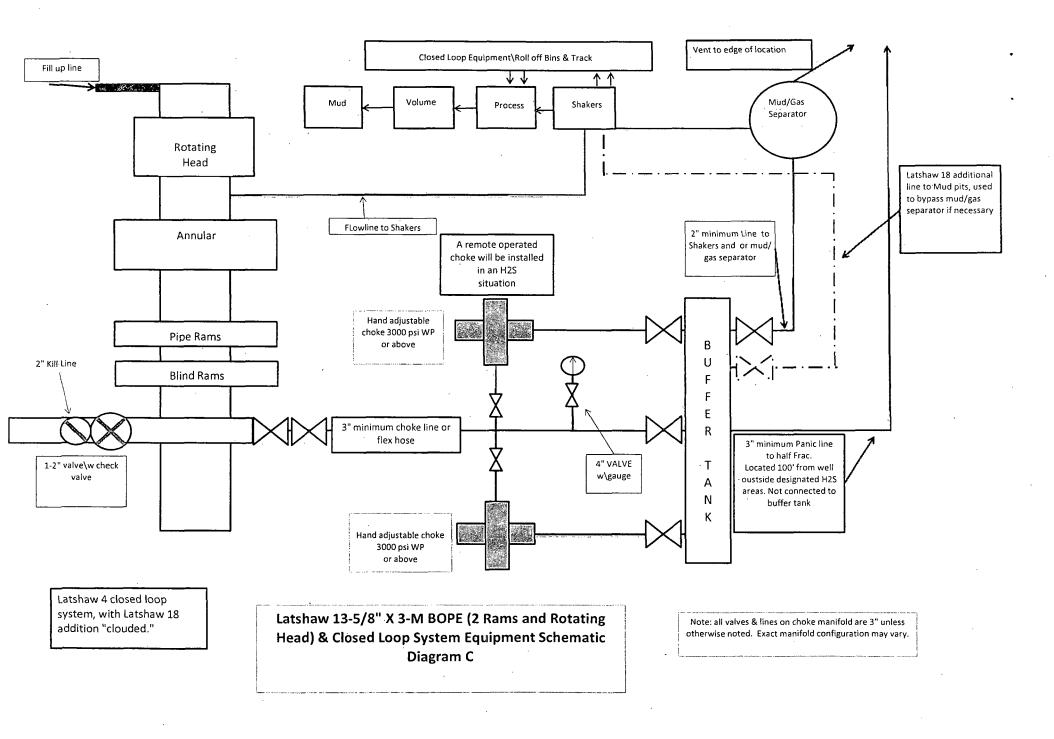

### POINT 4: PRESSURE CONTROL EQUIPMENT (SEE ATTACHED DIAGRAMS A, B, C or Z)

After running the 13-3/8" surface casing, a 13-5/8" BOP/BOPE system with a minimum rating of 3M will be installed on the Cameron Multi-Bowl System (MBS) wellhead. The BOP/BOPE will be pressure tested to 250 psi low and 3,000 psi high after installation on the surface casing which will cover testing requirements for the duration of the well as per Onshore Order #2. The 9-5/8" intermediate casing and 7" production casing will be run with a mandrel hanger through the 13-5/8" BOP/BOPE system without breaking any connections on the BOP/BOPE system and thus not requiring a pressure test. Please find attached wellhead schematic. The field reports from the Cameron representative and the BOP test information will be provided in a subsequent report.

A function test to insure that the preventers are operating correctly will be performed on each trip

BOPCO, L.P. would like to request a variance to use an armored, 3", 5000 psi WP flex hose for the choke line in the drilling of the well if the rig is equip with hose. (See specification for hose that might be used, attached with APD exhibits). This is rig equipment and will help quicken nipple up time thus saving money without a safety problem. The hose itself is rated to 5000 psi, and has 5000 psi flanges on each end. This well is to be drilled to 9,236' TVD and max surface pressure should be +/- 2386 psi as prescribed in onshore order #2 shown as max BHP minus 0.22 psi/ft. Thus, 3000 psi BOPE is all that is needed for this well. Please refer to diagrams A, B, or C for choke manifold and closed loop system layout. If an armored flex hose is utilized, the company man will have all of the proper certified paper work for that hose available on location.

### G) H2S SAFETY EQUIPMENT

H2S monitors shall be installed prior to drilling out the surface shoe. If H2S is encountered in quantities greater than 10 PPM, the well will be shut in and H2S equipment will be installed, including a flare line that will be extended pursuant to Onshore Oil and Gas Order #6. (Please refer to diagram B, or C for choke manifold and closed loop system layout when H2S is present) Please refer to H2S location diagram for location of important H2S safety items.

### H) CLOSED LOOP AND CHOKE MANIFLOLD

Please see diagram A, B, C or Z depending on configuration.