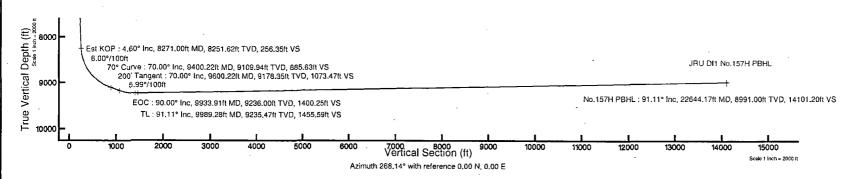

<sup>1&</sup>lt;sup>st</sup> Intermediate – 30% excess above fluid caliper with cement circulated to surface.

BOPCO, L.P. plans to drill out the 9-5/8" intermediate casing with a 8-3/4" bit to a TVD of approximately 8,251' at which point a directional hole will be kicked off of the pilot hole and drilled at an azimuth of 210.00 degrees, building angle at 6.00 deg/100' to 70.00 degrees and 270.00 degrees azimuth at a TVD of approximately 9,109' (MD 9,400'). This angle will be held to a depth of approximately 9,600' MD (9,178' TVD). At this depth 7", 26#, HCP-110, Buttress, or 8rd LTC casing will be installed and cemented in two stages (DV Tool @ approximately 5000') with cement circulated to surface. A 6-1/8" open hole lateral will then be drilled out from 7" casing at an azimuth of 270.03 degrees, building inclination to 91.10 degrees at a MD of 9,989' (9,235' TVD). This angle and azimuth will be maintained to a measured depth of approximately 22,644', TVD 8,991'. At this depth a 4-1/2" Completion System with packers installed for zone isolation will be run into the producing lateral.

| Well Profile Data                                                                            |          |        |          |         |           |           |        |          |  |  |  |
|----------------------------------------------------------------------------------------------|----------|--------|----------|---------|-----------|-----------|--------|----------|--|--|--|
| Design Comment MD (ft) Inc (°) Az (°) TVD (ft) Local N (ft) Local E (ft) DLS (°/100ft) VS (f |          |        |          |         |           |           |        |          |  |  |  |
| Tie On                                                                                       | 26.00    | 0.000  | 210.000  | 26.00   | 0.00      | 0.00      | 0.00   | 0.00     |  |  |  |
| Nudge                                                                                        | 2100.00  | 0.000  | 210.000  | 2100.00 | 0.00      | 0.00      | 0.00   | 0.00     |  |  |  |
| EOB                                                                                          | 2330.00  | 4.600  | 210.000  | 2329.75 | -7.99     | -4,61     | 2.00   | 4.87     |  |  |  |
| Est KOP                                                                                      | 8271.00  | 4.600  | 210.000  | 8251.62 | -420.62   | -242.84   | 0.00   | 256.35   |  |  |  |
| 70° Curve                                                                                    | 9400.22  | 70.000 | 270.000  | 9109.94 | -465.15   | -871.01   | 6.00   | 885.63   |  |  |  |
| 200' Tangent                                                                                 | 9600.22  | 70,000 | 270,000  | 9178.35 | -465.15   | -1058.95  | 0.00   | 1073,47  |  |  |  |
| EOC                                                                                          | 9933.91  | 90.000 | -270.000 | 9236.00 | -465.15 - | -1385.90  | 5.99 · | 1400.25  |  |  |  |
| T∟                                                                                           | 9989.28  | 91.107 | 270:037  | 9235.47 | -465.13   | -1441.27  | 2.00   | 1455.59  |  |  |  |
| No.157H PBHL                                                                                 | 22644.17 | 91.107 | 270.037  | 8991.00 | -457.03   | -14093.80 | 0.00   | 14101.20 |  |  |  |