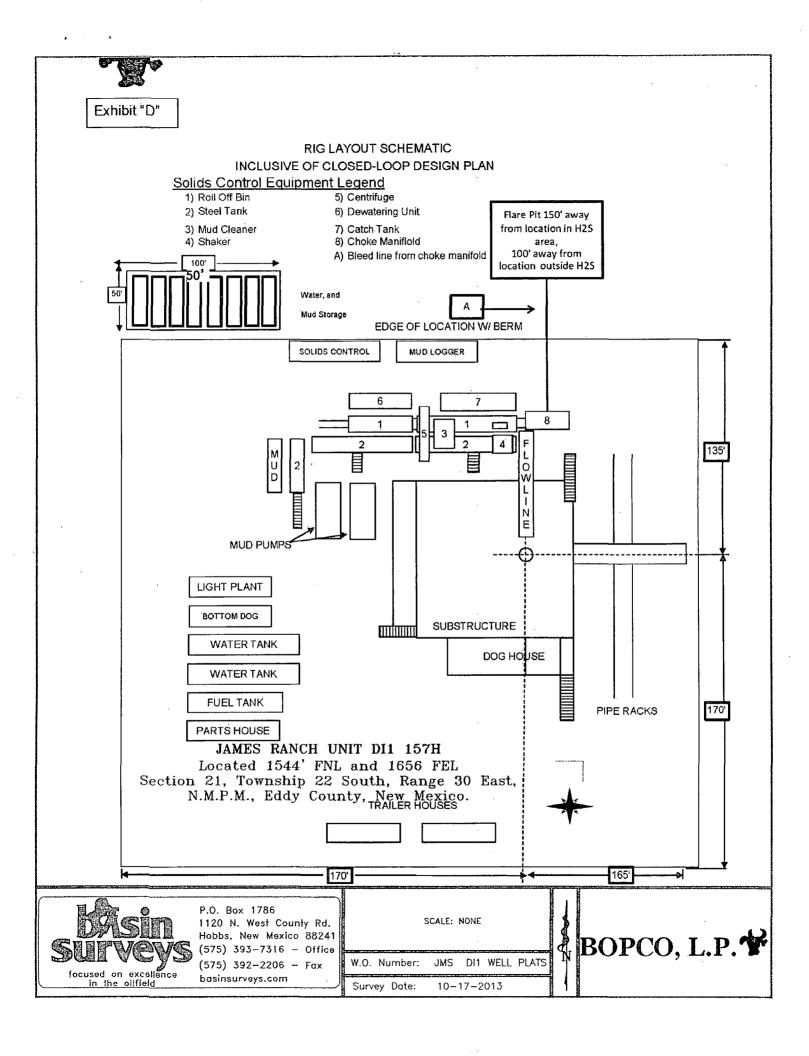

FINK |                          | Approved:<br>MENDI J | IACKSON |  |  |  |  |

1

### **Internal Hydrostatic Test Graph**

April 4, 2012

Midwest Hose & Specialty, Inc.

Customer: Latshaw

Pick Ticket #: 81610

Hose Specifications

Hose Type p LD. 3"

Working Pressure 5000 PSI

Length 30' O.D. 415/32 Burst Pressure

Standard Sales (Multiplier Applies

Verification

Type of Fitting 41/165K Die Size 5.12"

Hoso Serial # 6884

Coupling Method Swage Final O.D. 5.16"

Hose Assembly Serial # B1610

**Pressure Test** 12000 10000 PSI 6000 Time in Minutes Test Pressure

10000 PSI

Time Held at Test Pressure 6 1/4 Minutes

Actual Burst Pressure

Peak Pressure 10195 PSI

Comments: Hose assembly pressure tested with water at ambient temperature.

Tested By: Donnie Mclemore

Approved By: Bobby Fink



### TABLE OF CONTENTS

### I. H<sub>2</sub>S Contingency Plan

- A. Scope
- B. Objective
- C. Discussion of Plan

### **II. Emergency Procedures**

- A. Emergency Procedures and Public Protection
- B. Emergency Procedures Implementation
- C. Simulated Blowout Control Drills

### **III. Ignition Procedures**

- A. Responsibility
- B. Instructions

### IV. Training Requirements

### V. Emergency Equipment

### VI. Evacuation Plan

- A. General Plan
- B. Emergency Phone Lists

### VII. General Information

- A. H<sub>2</sub>S Toxicity Table
- B. Respirator Use
- C. Emergency Rescue

# H2S CONTINGENCY PLAN SECTION

# Scope:

This contingency plan provides an organized plan of action for alerting and protecting the public within an area of exposure prior to an intentional release, or followin