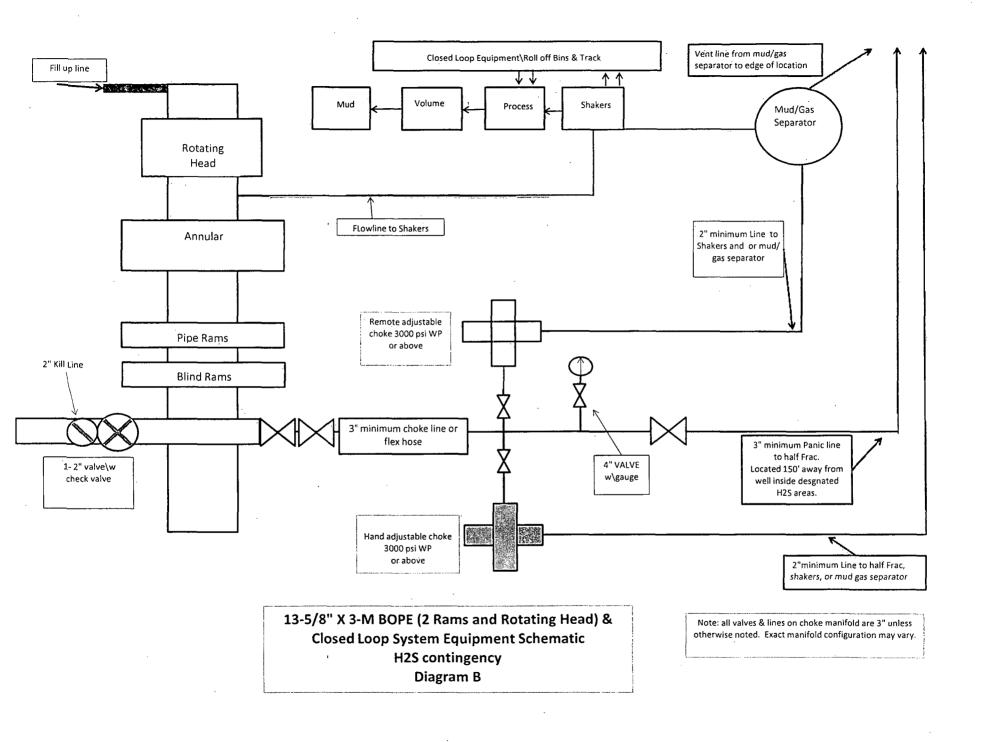

### POINT 4: PRESSURE CONTROL EQUIPMENT (SEE ATTACHED DIAGRAMS A, B, C or Z)

After running the 13-3/8" surface casing, a 13-5/8" BOP/BOPE system with a minimum rating of 3M will be installed on the Cameron Multi-Bowl System (MBS) wellhead. The BOP/BOPE will be pressure tested to 250 psi low and 3,000 psi high after installation on the surface casing which will cover testing requirements for the duration of the well as per Onshore Order #2. The 9-5/8" intermediate casing and 7" production casing will be run with a mandrel hanger through the 13-5/8" BOP/BOPE system without breaking any connections on the BOP/BOPE system and thus not requiring a pressure test. Please find attached wellhead schematic. The field reports from the Cameron representative and the BOP test information will be provided in a subsequent report.

A function test to insure that the preventers are operating correctly will be performed on each trip

BOPCO, L.P. would like to request a variance to use an armored, 3", 5000 psi WP flex hose for the choke line in the drilling of the well if the rig is equip with hose. (See specification for hose that might be used, attached with APD exhibits). This is rig equipment and will help quicken nipple up time thus saving money without a safety problem. The hose itself is rated to 5000 psi, and has 5000 psi flanges on each end. This well is to be drilled to 9,236' TVD and max surface pressure should be +/- 2386 psi as prescribed in onshore order #2 shown as max BHP minus 0.22 psi/ft. Thus, 3000 psi BOPE is all that is needed for this well. Please refer to diagrams A, B, or C for choke manifold and closed loop system layout. If an armored flex hose is utilized, the company man will have all of the proper certified paper work for that hose available on location.

### G) H2S SAFETY EQUIPMENT

H2S monitors shall be installed prior to drilling out the surface shoe. If H2S is encountered in quantities greater than 10 PPM, the well will be shut in and H2S equipment will be installed, including a flare line that will be extended pursuant to Onshore Oil and Gas Order #6. (Please refer to diagram B, or C for choke manifold and closed loop system layout when H2S is present) Please refer to H2S location diagram for location of important H2S safety items.

### H) CLOSED LOOP AND CHOKE MANIFLOLD

Please see diagram A, B, C or Z depending on configuration.