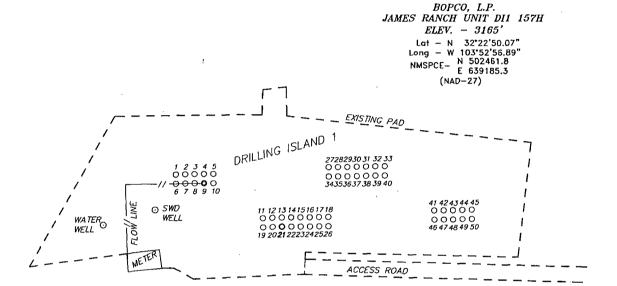

P.O. Box 1786 (575) 393-7316 - Office 1120 N. West County Rd. (575) 392-2206 - Fax Hobbs, New Mexico 88241 basinsurveys.com

REF: JAMES RANCH UNIT DI1 157H / WELL PAD TOPO

THE JAMES RANCH UNIT DI1 157H LOCATED 1544' FROM THE NORTH LINE AND 1656' FROM THE EAST LINE OF SECTION 21, TOWNSHIP 22 SOUTH, RANGE 30 EAST,

N.M.P.M., EDDY COUNTY, NEW MEXICO.

W.O. Number: DI1 WEL PLAWS By: J. SMALL Date: 10-16-2013 Survey Date: 10-17-2013 Sheet 1 Sheets

SECTION 21, TOWNSHIP 22 SOUTH, RANGE 30 EAST, N.M.P.M., EDDY COUNTY, NEW MEXICO. DRILLING ISLAND 1 27 28 29 30 31 32 33 O O O O O O O 1 2 3 4 5 O O O O O O O O O O O O 41 42 43 44 45 O O O O O ⊙ SWD WELL 11 12 13 14 15 16 17 18 O O O O O O O O O O O O O O O O O O 19 20 21 22 23 24 25 26 METER SLOT 21 = JAMES RANCH UNIT DI1 157H 100 100 200 FEET SCALE: 1" = 100' BOPCO, L. REF: JAMES RANCH UNIT DI1 157H / WELL PAD TOPO THE JAMES RANCH UNIT DI1 157H LOCATED 1544' FROM THE NORTH LINE AND 1656' FROM THE EAST LINE OF SECTION 21, TOWNSHIP 22 SOUTH, RANGE 30 EAST, P.O. Box 1786 (575) 393-7316 - Office 1120 N. West County Rd. (575) 392-2206 - Fax Hobbs, New Mexico 88241 basinsurveys.com N.M.P.M., EDDY COUNTY, NEW MEXICO.