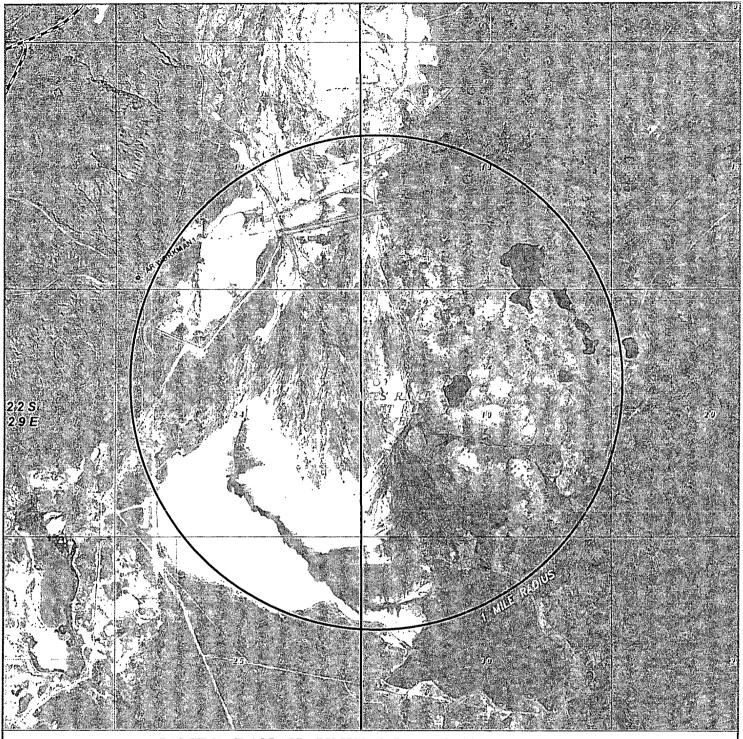

SECTION 21, TOWNSHIP 22 SOUTH, RANGE 30 EAST, N.M.P.M., EDDY COUNTY, NEW MEXICO.

SLOT 21 = JAMES RANCH UNIT DI1 157H

LOVING, NM IS ±14 MILES TO THE SOUTHWEST OF LOCATION.

200 200 400 FEET SCALE: 1" = 200

### Directions to Location:

FROM THE JUNCTION OF HWY 128 AND CIMARRON, GO NORTH ON CIMARRON FOR APPROX. 6.2 MILES TO LEASE ROAD, ON LEASE ROAD GO SOUTHWESTERLY 0.2 MILES TURNING NORTHWESTERLY 1.3 MILES TO PROPOSED WELL LOCATION.