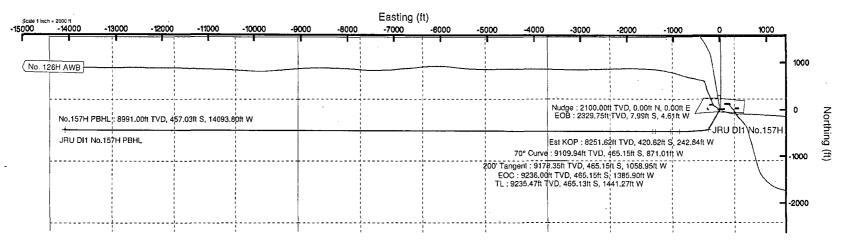

<sup>1&</sup>lt;sup>st</sup> Intermediate – 30% excess above fluid caliper with cement circulated to surface.

BOPCO, L.P. plans to drill out the 9-5/8" intermediate casing with a 8-3/4" bit to a TVD of approximately 8,251' at which point a directional hole will be kicked off of the pilot hole and drilled at an azimuth of 210.00 degrees, building angle at 6.00 deg/100' to 70.00 degrees and 270.00 degrees azimuth at a TVD of approximately 9,109' (MD 9,400'). This angle will be held to a depth of approximately 9,600' MD (9,178' TVD). At this depth 7", 26#, HCP-110, Buttress, or 8rd LTC casing will be installed and cemented in two stages (DV Tool @ approximately 5000') with cement circulated to surface. A 6-1/8" open hole lateral will then be drilled out from 7" casing at an azimuth of 270.03 degrees, building inclination to 91.10 degrees at a MD of 9,989' (9,235' TVD). This angle and azimuth will be maintained to a measured depth of approximately 22,644', TVD 8,991'. At this depth a 4-1/2" Completion System with packers installed for zone isolation will be run into the producing lateral.

| Well Profile Data                                                                            |          |        |          |         |           |           |        |          |  |  |  |
|----------------------------------------------------------------------------------------------|----------|--------|----------|---------|-----------|-----------|--------|----------|--|--|--|
| Design Comment MD (ft) Inc (°) Az (°) TVD (ft) Local N (ft) Local E (ft) DLS (°/100ft) VS (f |          |        |          |         |           |           |        |          |  |  |  |
| Tie On                                                                                       | 26.00    | 0.000  | 210.000  | 26.00   | 0.00      | 0.00      | 0.00   | 0.00     |  |  |  |
| Nudge                                                                                        | 2100.00  | 0.000  | 210.000  | 2100.00 | 0.00      | 0.00      | 0.00   | 0.00     |  |  |  |
| EOB                                                                                          | 2330.00  | 4.600  | 210.000  | 2329.75 | -7.99     | -4,61     | 2.00   | 4.87     |  |  |  |
| Est KOP                                                                                      | 8271.00  | 4.600  | 210.000  | 8251.62 | -420.62   | -242.84   | 0.00   | 256.35   |  |  |  |
| 70° Curve                                                                                    | 9400.22  | 70.000 | 270.000  | 9109.94 | -465.15   | -871.01   | 6.00   | 885.63   |  |  |  |
| 200' Tangent                                                                                 | 9600.22  | 70,000 | 270,000  | 9178.35 | -465.15   | -1058.95  | 0.00   | 1073,47  |  |  |  |
| EOC                                                                                          | 9933.91  | 90.000 | -270.000 | 9236.00 | -465.15 - | -1385.90  | 5.99 · | 1400.25  |  |  |  |
| T∟                                                                                           | 9989.28  | 91.107 | 270:037  | 9235.47 | -465.13   | -1441.27  | 2.00   | 1455.59  |  |  |  |
| No.157H PBHL                                                                                 | 22644.17 | 91.107 | 270.037  | 8991.00 | -457.03   | -14093.80 | 0.00   | 14101.20 |  |  |  |