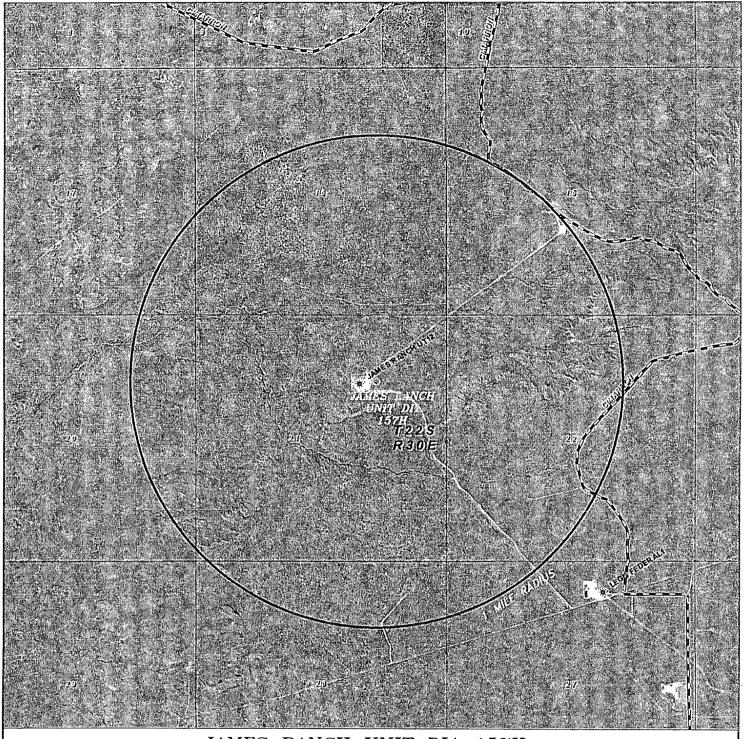

### JAMES RANCH UNIT DI1 157H

Located 1544' FNL and 1656 FEL Section 21, Township 22 South, Range 30 East, N.M.P.M., Eddy County, New Mexico.

P.O. Box 1786 1120 N. West County Rd. Hobbs, New Mexico 88241 (575) 393-7316 — Office (575) 392-2206 — Fax basinsurveys.com

| 7 | 0 1 MI 2 MI 3 MI 4 MI                              | I |
|---|----------------------------------------------------|---|
|   | SCALE: 1" = 2 MILES                                |   |
|   | W.O. Number: JMS DI1 WELL PLATS                    | 9 |
| . | Survey Date: 10-17-2013                            | d |
|   | YELLOW TINT - USA LAND                             |   |
| ᆀ | BLUE TINT — STATE LAND<br>NATURAL COLOR — FEE LAND |   |