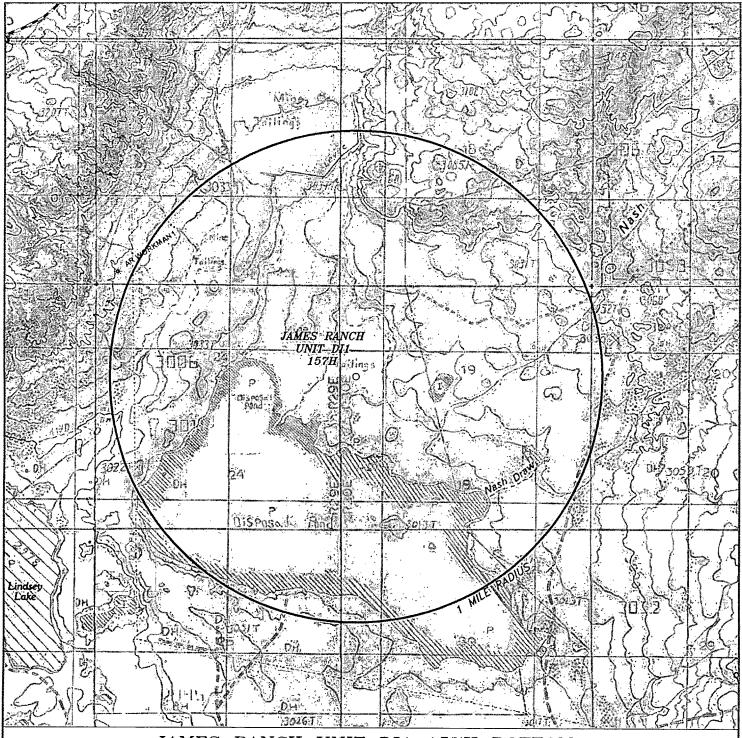

Drilling procedure, BOP diagram, and anticipated tops are attached.

This well is located inside the R111 Potash area and Secretary's Potash area.

The surface location is nonstandard and located inside the James Ranch Unit.