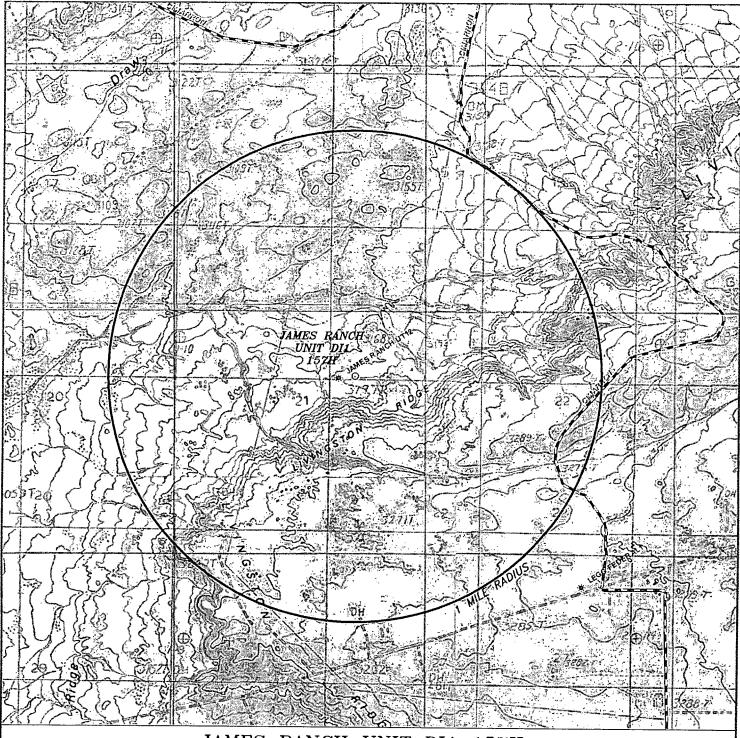

Drilling procedure, BOP diagram, and anticipated tops are attached.

This well is located inside the R111 Potash area and Secretary's Potash area.

The surface location is nonstandard and located inside the James Ranch Unit.