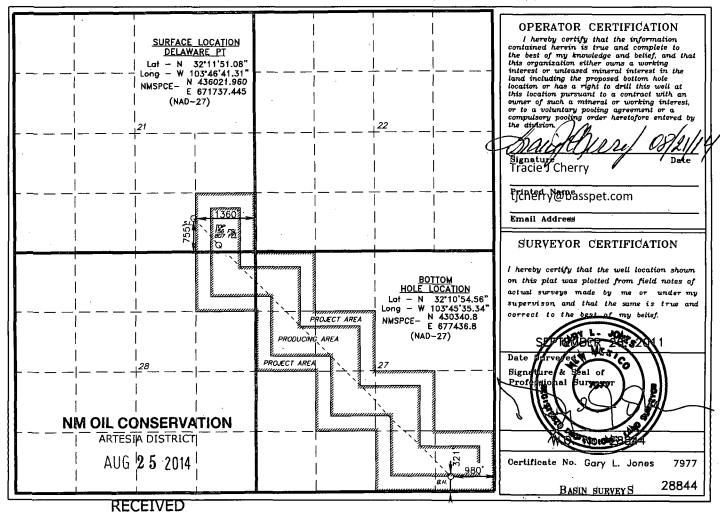

WELL LOCATION AND ACREAGE DEDICATION PLAT

AMENDED REPORT

| 30-015-40964                                   |         |                              | g                             | 6047    |               | Poker Lake; Delaware, SW |               |                     |        |
|------------------------------------------------|---------|------------------------------|-------------------------------|---------|---------------|--------------------------|---------------|---------------------|--------|
| 306402 <sup>de</sup>                           |         |                              | Property Name POKER LAKE UNIT |         |               |                          |               | Well Number<br>410H |        |
| 260737                                         |         | Operator Name<br>BOPCO, L.P. |                               |         |               |                          |               | Elevation<br>3507'  |        |
|                                                |         |                              |                               |         | Surface Loc   | ation                    |               |                     |        |
| UL or lot No.                                  | Section | Township                     | Range                         | Lot Idn | Feet from the | North/South line         | Feet from the | East/West line      | County |
| 0                                              | 21      | 24 S                         | 31 E                          |         | 755           | SOUTH                    | 1360          | EAST                | EDDY   |
| Bottom Hole Location If Different From Surface |         |                              |                               |         |               |                          |               |                     |        |
| UL or lot No.                                  | Section | Township                     | Range                         | Lot Idn | Feet from the | North/South line         | Feet from the | East/West line      | County |
| Р                                              | 27      | 24 S                         | 31 E                          |         | 321           | SOUTH                    | 980           | EAST                | EDDY   |
| Dedicated Acre                                 | g Joint | or Infill Co                 | onsolidation                  | Oode Or | der No.       |                          |               | <u> </u>            |        |