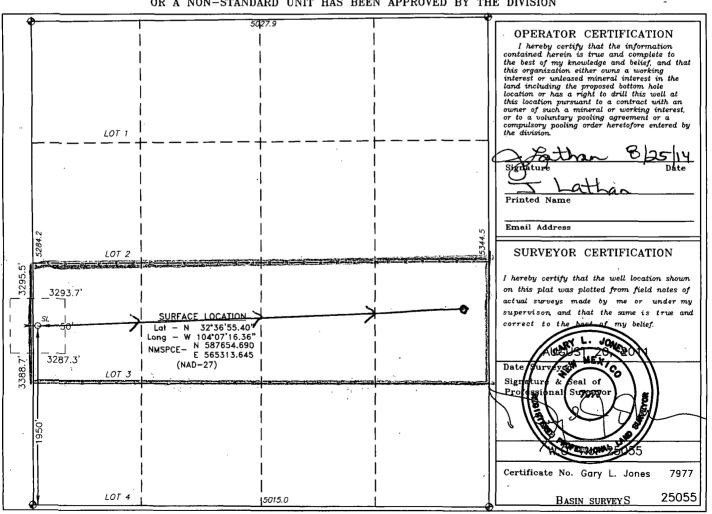

□ AMENDED REPORT

| API Number    | Pool Code | Pool Name           |             |  |  |
|---------------|-----------|---------------------|-------------|--|--|
| 30-015-41679  | 65010     | Winchester Bone Spr | วิทธ        |  |  |
| Property Code | F         | roperty Name        | Well Number |  |  |
| 40138         | RUGER     | "31" LI Federal     | <b>J</b> H  |  |  |
| OGRID No.     | C         | perator Name        | Elevation   |  |  |
| 14744         | MEWBOUR   | NE OIL COMPANY      | 3290'       |  |  |

## Surface Location

| UL or lot No. | Section | Township | Range | Lot Idn | Feet from the | North/South line | Feet from the | East/West line | County |
|---------------|---------|----------|-------|---------|---------------|------------------|---------------|----------------|--------|
| LOT 3         | 31      | 19 S     | 29 E  |         | 1950          | SOUTH            | 50            | WEST           | EDDY   |

## Bottom Hole Location If Different From Surface

| UL or lot No.   | Section 31 | Township   | Range<br>29E    | Lot Idn | Feet from the | South line | Feet from the | East/West line | County |
|-----------------|------------|------------|-----------------|---------|---------------|------------|---------------|----------------|--------|
| Dedicated Acres | Joint o    | r Infill ( | Consolidation ( | Code Or | der No.       |            |               |                |        |

NO ALLOWABLE WILL BE ASSIGNED TO THIS COMPLETION UNTIL ALL INTERESTS HAVE BEEN CONSOLIDATED OR A NON-STANDARD UNIT HAS BEEN APPROVED BY THE DIVISION