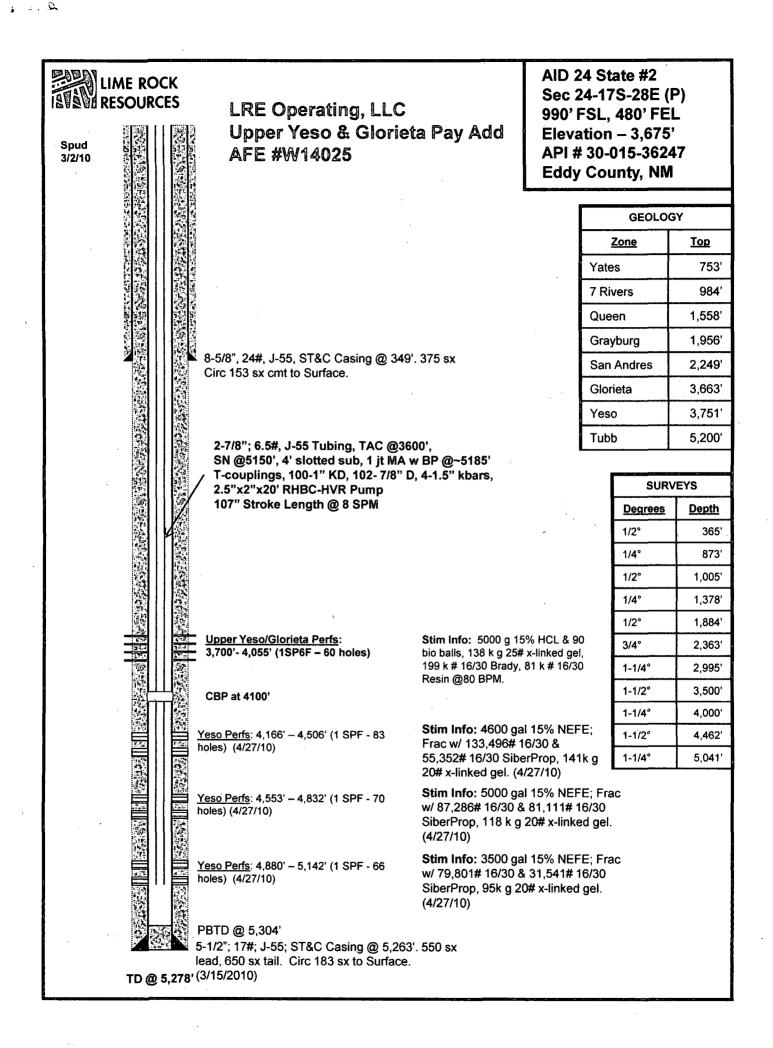

| ÷.                                                                                                                                                                       | 12                                                                                                                                                                                                                                          |                                                                                                                                                                                      |                        |                                                          |  |
|--------------------------------------------------------------------------------------------------------------------------------------------------------------------------|---------------------------------------------------------------------------------------------------------------------------------------------------------------------------------------------------------------------------------------------|--------------------------------------------------------------------------------------------------------------------------------------------------------------------------------------|------------------------|----------------------------------------------------------|--|
|                                                                                                                                                                          | Submit 1 Copy To Appropriate District                                                                                                                                                                                                       | State of New Me                                                                                                                                                                      | xico                   | Form C-103                                               |  |
|                                                                                                                                                                          | Office<br><u>District 1</u> – (575) 393-6161                                                                                                                                                                                                | fice<br><u>strict 1</u> – (575) 393-6161<br>25 N. French Dr., Hobbs, NM 88240<br><u>strict 11</u> – (575) 748-1283<br>1 S. First St., Artesia, NM 88210<br>OIL CONSERVATION DIVISION |                        | Revised July 18, 2013                                    |  |
|                                                                                                                                                                          | 1625 N. French Dr., Hobbs, NM 88240<br>District II – (575) 748-1283                                                                                                                                                                         |                                                                                                                                                                                      |                        | WELL API NO.<br>30-015-36247                             |  |
|                                                                                                                                                                          | 811 S. First St., Artesia, NM 88210                                                                                                                                                                                                         |                                                                                                                                                                                      |                        | 5. Indicate Type of Lease                                |  |
|                                                                                                                                                                          | <u>District III</u> – (505) 334-6178<br>1000 Rio Brazos Rd., Aztec, NM 87410                                                                                                                                                                | 1220 South St. Francis Dr.                                                                                                                                                           |                        | STATE S FEE                                              |  |
|                                                                                                                                                                          | <u>District IV</u> – (505) 476-3460<br>1220 S. St. Francis Dr., Santa Fe, NM                                                                                                                                                                | $\frac{\text{trict IV}}{505} = (505) 476-3460$                                                                                                                                       |                        | 6. State Oil & Gas Lease No.                             |  |
| -                                                                                                                                                                        | 7505                                                                                                                                                                                                                                        |                                                                                                                                                                                      |                        |                                                          |  |
|                                                                                                                                                                          | SUNDRY NOTICES AND REPORTS ON WELLS<br>DO NOT USE THIS FORM FOR PROPOSALS TO DRILL OR TO DEEPEN OR PLUG BACK TO A                                                                                                                           |                                                                                                                                                                                      |                        | 7. Lease Name or Unit Agreement Name<br>AID 24 STATE     |  |
|                                                                                                                                                                          | IFFERENT RESERVOIR. USE "APPLICATION FOR PERMIT" (FORM C-101) FOR SUCH                                                                                                                                                                      |                                                                                                                                                                                      |                        | AID 24 STATE                                             |  |
|                                                                                                                                                                          | ROPOSALS.)<br>Type of Well: Oil Well 🔯 Gas Well 🗌 Other                                                                                                                                                                                     |                                                                                                                                                                                      |                        | 8. Well Number #2                                        |  |
| $\frac{1}{2}$                                                                                                                                                            | 2. Name of Operator                                                                                                                                                                                                                         |                                                                                                                                                                                      | 9. OGRID Number 281994 |                                                          |  |
|                                                                                                                                                                          | RE OPERATING, LLC                                                                                                                                                                                                                           |                                                                                                                                                                                      |                        |                                                          |  |
|                                                                                                                                                                          | Address of Operator                                                                                                                                                                                                                         |                                                                                                                                                                                      |                        | 10. Pool name or Wildcat                                 |  |
|                                                                                                                                                                          | /o Mike Pippin LLC, 3104 N. Sullivan, Farmington, NM 87401                                                                                                                                                                                  |                                                                                                                                                                                      |                        | Empire, Glorieta-Yeso (96210)                            |  |
| ľ                                                                                                                                                                        | 4. Well Location                                                                                                                                                                                                                            |                                                                                                                                                                                      |                        |                                                          |  |
|                                                                                                                                                                          | Unit Letter P : 990 feet from the South line and 480 feet from the East line                                                                                                                                                                |                                                                                                                                                                                      |                        |                                                          |  |
|                                                                                                                                                                          | Section 24 Township 17-S Range 28-E                                                                                                                                                                                                         |                                                                                                                                                                                      |                        | NMPM Eddy County                                         |  |
|                                                                                                                                                                          | 11. Elevation (Show whether DR, RKB, RT, GR, etc.)<br>3675' GL                                                                                                                                                                              |                                                                                                                                                                                      |                        |                                                          |  |
| L                                                                                                                                                                        | 「「「「「「」」」」「「「」」」」「「」」」」「「」」」」「「」」」」「「」」」」                                                                                                                                                                                                   |                                                                                                                                                                                      |                        |                                                          |  |
|                                                                                                                                                                          | 12. Check Appropriate Box to Indicate Nature of Notice, Report or Other Data                                                                                                                                                                |                                                                                                                                                                                      |                        |                                                          |  |
|                                                                                                                                                                          | NOTICE OF INTENTION TO: SUBSEQUENT REPORT OF:                                                                                                                                                                                               |                                                                                                                                                                                      |                        |                                                          |  |
|                                                                                                                                                                          |                                                                                                                                                                                                                                             |                                                                                                                                                                                      |                        |                                                          |  |
|                                                                                                                                                                          | TEMPORARILY ABANDON CHANGE PLANS COMMENCE DRILLING OPNS. P AND A                                                                                                                                                                            |                                                                                                                                                                                      |                        |                                                          |  |
|                                                                                                                                                                          | PULL OR ALTER CASING MULTIPLE COMPL CASING/CEMENT JOB                                                                                                                                                                                       |                                                                                                                                                                                      |                        |                                                          |  |
|                                                                                                                                                                          |                                                                                                                                                                                                                                             |                                                                                                                                                                                      |                        |                                                          |  |
|                                                                                                                                                                          | CLOSED-LOOP SYSTEM                                                                                                                                                                                                                          |                                                                                                                                                                                      | OTHER:                 |                                                          |  |
| -                                                                                                                                                                        |                                                                                                                                                                                                                                             |                                                                                                                                                                                      |                        | including estimated date of starting any proposed work). |  |
|                                                                                                                                                                          | SEE RULE 19.15.7.14 NMAC. For Multiple Completions: Attach wellbore diagram of proposed completion or recompletion.                                                                                                                         |                                                                                                                                                                                      |                        |                                                          |  |
| 1                                                                                                                                                                        | LRE plans a same zone workover as follows: TOH w/rods, pump, & tbg. Set a CBP @ ~4100' (above existing Yeso perfs @                                                                                                                         |                                                                                                                                                                                      |                        |                                                          |  |
|                                                                                                                                                                          | 4166'-5142'). PT 5-1/2" csg & CBP to ~3500 psi. Perf additional Glorieta/Yeso @ ~3700'-4055' w/~60 holes. Breakdown                                                                                                                         |                                                                                                                                                                                      |                        |                                                          |  |
|                                                                                                                                                                          | new perfs w/ ~5000 gal 15% HCL acid & frac w/ ~199,000# brady & 81,000# resin coated 16/30 sand in 25# X-linked gel.                                                                                                                        |                                                                                                                                                                                      |                        |                                                          |  |
|                                                                                                                                                                          | CO after frac & drill out CBP @ 4100'. CO through old perfs to ~PBTD5216'. Land 2-7/8" 6.5# J-55 tbg @ ~5185'. Run pump & rods. Release workover rig & complete as a single Glorieta/Yeso oil well. See attached proposed wellbore diagram. |                                                                                                                                                                                      |                        |                                                          |  |
| 1                                                                                                                                                                        |                                                                                                                                                                                                                                             |                                                                                                                                                                                      |                        |                                                          |  |
|                                                                                                                                                                          |                                                                                                                                                                                                                                             |                                                                                                                                                                                      |                        |                                                          |  |
|                                                                                                                                                                          |                                                                                                                                                                                                                                             | Accepted for record<br>NMOCD                                                                                                                                                         |                        |                                                          |  |
|                                                                                                                                                                          |                                                                                                                                                                                                                                             |                                                                                                                                                                                      |                        |                                                          |  |
| -                                                                                                                                                                        | Spud Date: 3/2/10 Drilling Rig Release Date: 3/17/10                                                                                                                                                                                        |                                                                                                                                                                                      |                        |                                                          |  |
| J                                                                                                                                                                        | I hereby certify that the information above is true and complete to the best of my knowledge and belief.                                                                                                                                    |                                                                                                                                                                                      |                        |                                                          |  |
| 2                                                                                                                                                                        | SIGNATURE                                                                                                                                                                                                                                   |                                                                                                                                                                                      |                        |                                                          |  |
| Type or print name Mike Pippin E-mail address: mike@pippinllc.com PHONE: 505-327-4573   For State Use Only Only For State Use Only For State Use Only For State Use Only |                                                                                                                                                                                                                                             |                                                                                                                                                                                      |                        |                                                          |  |
| 1                                                                                                                                                                        | For State Use Only                                                                                                                                                                                                                          |                                                                                                                                                                                      |                        |                                                          |  |
| 1                                                                                                                                                                        | APPROVED BY: A SULL TITLE IST A SPEW (S) DATE 8-12-14                                                                                                                                                                                       |                                                                                                                                                                                      |                        |                                                          |  |
| (                                                                                                                                                                        | Conditions of Approval (if any):                                                                                                                                                                                                            |                                                                                                                                                                                      |                        |                                                          |  |
|                                                                                                                                                                          | NM OIL CONSERVATION                                                                                                                                                                                                                         |                                                                                                                                                                                      |                        |                                                          |  |
|                                                                                                                                                                          | ARTESIA DISTRICT                                                                                                                                                                                                                            |                                                                                                                                                                                      |                        |                                                          |  |
|                                                                                                                                                                          |                                                                                                                                                                                                                                             |                                                                                                                                                                                      |                        | AUG 0 4 2014                                             |  |
|                                                                                                                                                                          |                                                                                                                                                                                                                                             |                                                                                                                                                                                      |                        |                                                          |  |
|                                                                                                                                                                          |                                                                                                                                                                                                                                             |                                                                                                                                                                                      |                        |                                                          |  |