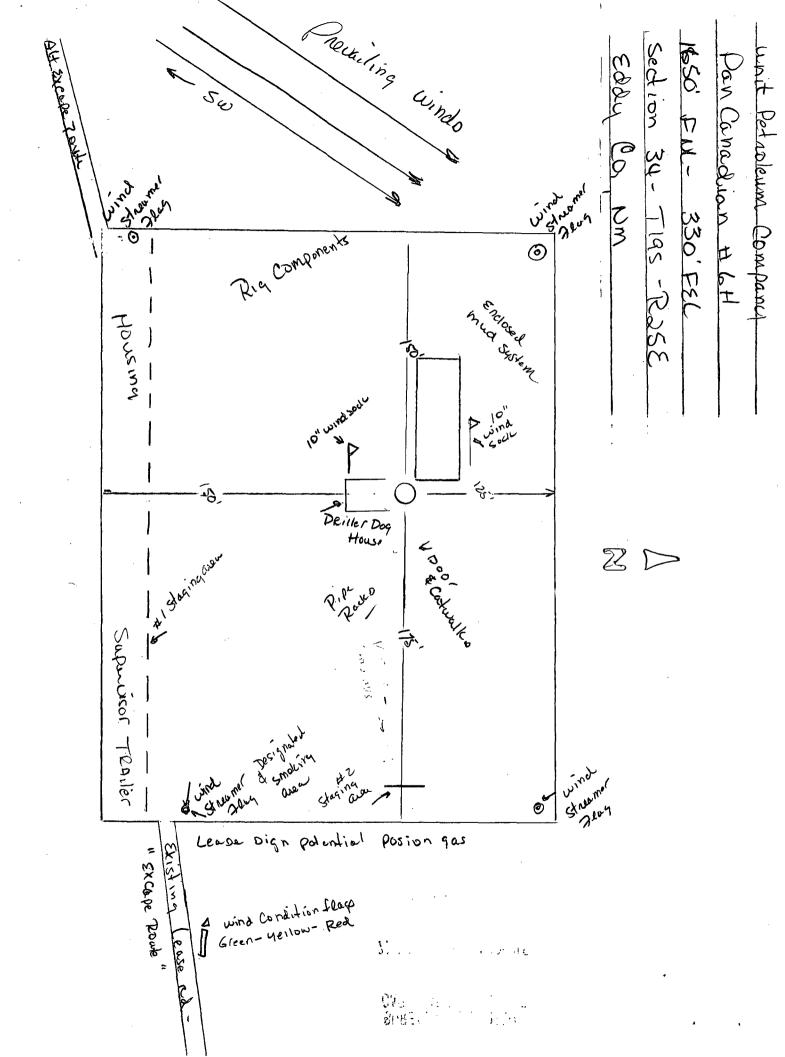

### UNIT PETROLEUM COMPANY

PAN CANADIAN #6H / WELL PAD TOPO

THE PAN CANADIAN #6H LOCATED 1650' FROM THE NORTH LINE AND 330' FROM THE EAST LINE OF SECTION 34, TOWNSHIP 19 SOUTH, RANGE 25 EAST.

N.M.P.M., EDDY COUNTY, NEW MEXICO