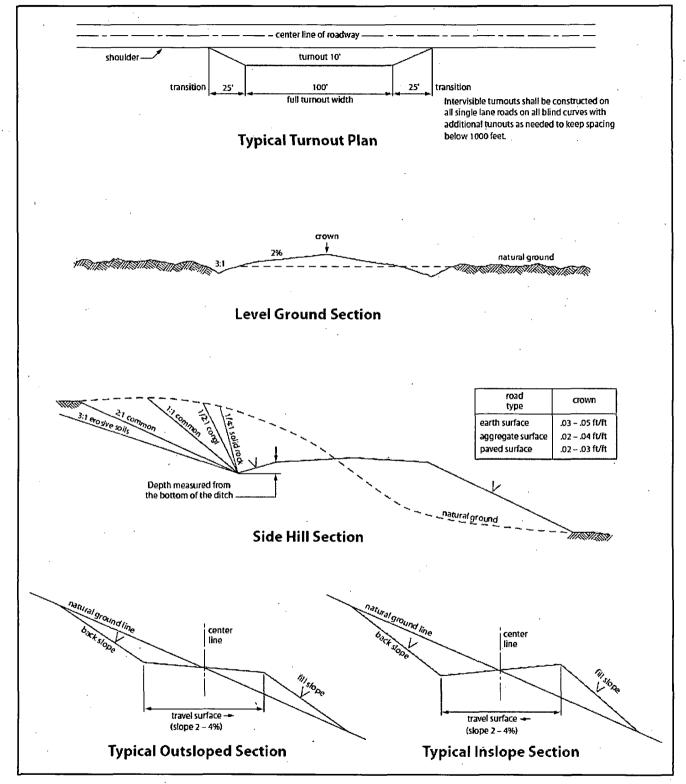

ccess road route shall be repaired or replaced if they are damaged or have deteriorated beyond practical use. The operator shall be responsible for the condition of the existing cattleguards that are in place and are utilized during lease operations.

# Fence Requirement

Where entry is granted across a fence line, the fence shall be braced and tied off on both sides of the passageway prior to cutting. The operator shall notify the private surface landowner or the grazing allotment holder prior to crossing any fences.

# **Public Access**

Public access on this road shall not be restricted by the operator without specific written approval granted by the Authorized Officer.

# **Construction Steps**

- 1. Salvage topsoil
- 3. Redistribute topsoil
- 2. Construct road
- 4. Revegetate slopes



Figure 1. Cross-sections and plans for typical road sections representative of BLM resource or FS local and higher-class roads.

## VII. DRILLING

#### A. DRILLING OPERATIONS REQUIREMENTS

The BLM is to be notified in advance for a representative to witness:

- a. Spudding well (minimum of 24 hours)
- b. Setting and/or Cementing of all casing strings (minimum of 4 hours)
- c. BOPE tests (minimum of 4 hours)

# **Eddy County**

Call the Carlsbad Field Office, 620 East Greene St., Carlsbad, NM 88220, (575) 361-2822

- 1. Although Hydrogen Sulfide has not been reported in the area, it is always a potential hazard. If Hydrogen Sulfide is encountered, report measured amounts and formations to the BLM.
- 2. Unless the production casing has been run and cemented or the well has been properly pl