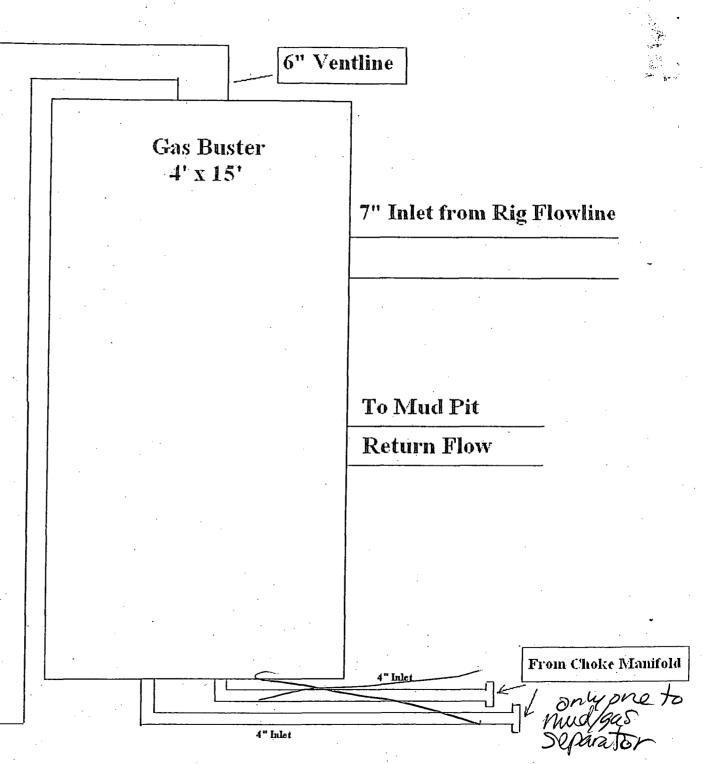

Jennifer,

This email is to notify you of the following information for Canadian #5H and #6H; Eddy County, New Mexico

One choke line will go to the gas separator and one choke line will go to the mud pit.

Thanks

Brent A. Keys

**District Engineer** 

**Unit Petroleum** 

918-477-4510

brent.keys@unitcorp.com

**Disclaimer** - This e-mail communication is for informational purposes only. It is not intended to nor does it constitute a commitment or agreement binding on Unit Corporation or any of its affiliated companies (collectively "Unit") regarding the subject matter of this communication unless (i) it expressly states that it is intended as a binding commitment or agreement and (ii) is sent and signed by a person authorized by Unit to enter into such a commitment or agreement.







Edge of Pad

| HAWIOFF MACHANK SERRES            |                 |                                                      |
|-----------------------------------|-----------------|------------------------------------------------------|
| HAU101-1-<br>Mud TAWK<br>500 6615 |                 |                                                      |
|                                   | CIENNEY<br>Mrcd | (4:05 6615 cmp) ==================================== |
| >(~ (1/ ))                        | 1W Size         | 31ANZ 31ANZ<br>31ANZ 31ANZ                           |

5.1-00- 108 god basol)

# **UDI RIG 224**



El Barrio de Car



### UNIT PETROLEUM COMPANY 7130 SOUTH LEWIS, SUITE 1000 TULSA, OKLAHOMA 74136

# HYDROGEN SULFIDE (H2S) Contingency Plan

For

Pan Canadian # 6H 1,650' FNL – 330' F