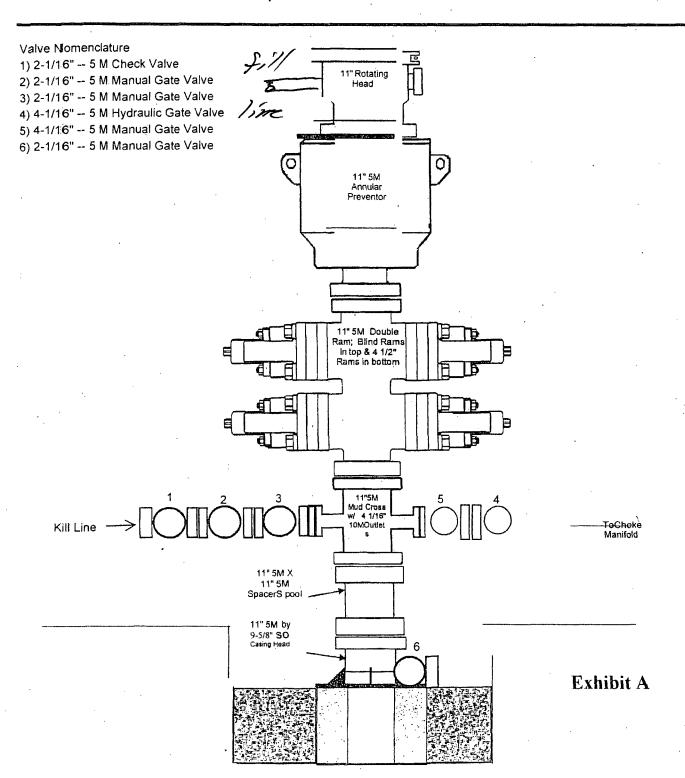

zones will be protected by casing as necessary.

3. Pressure control equipment:

A 5,000# BOP will be installed prior to drilling out surface casing shoe. Pressure tests will be conducted and BOPE will remain in use until completion of drilling operations. The BOP will be inspected and operated daily to ensure mechanical integrity and the inspection will be recorded on the daily drilling report.

Will test the BOPE to 3,000 PSI with a third party testing company before drilling below shoe as per BLM Onshore Oil and Gas Order #2.

- 4. Unit Petroleum Company proposes to drill a vertical wellbore to 1,888'. We will then kick off to horizontal @ 2,600' TVD. The well will be drilled to 6,912' MD (2,600 TVD). (See attached directional plan)
- 5. Proposed casing and cementing program: