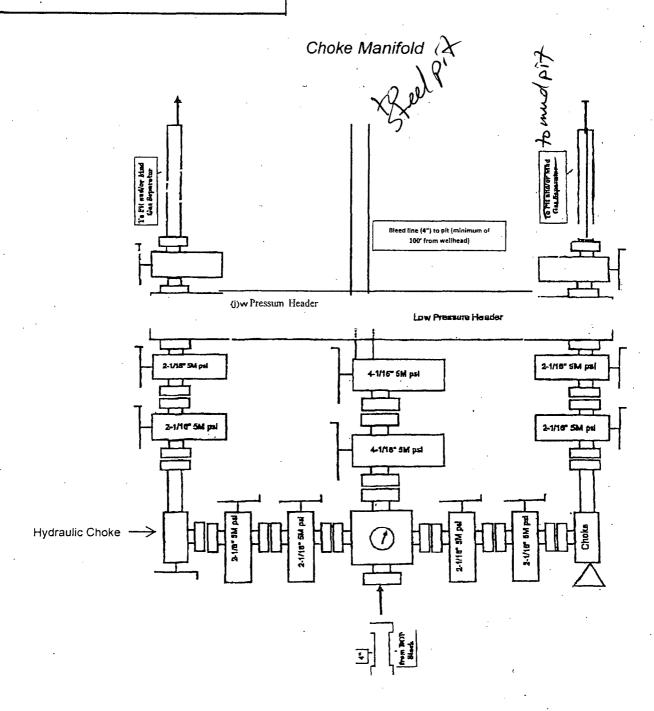

zones will be protected by casing as necessary.

3. Pressure control equipment:

A 5,000# BOP will be installed prior to drilling out surface casing shoe. Pressure tests will be conducted and BOPE will remain in use until completion of drilling operations. The BOP will be inspected and operated daily to ensure mechanical integrity and the inspection will be recorded on the daily drilling report.

Will test the BOPE to 3,000 PSI with a third party testing company before drilling below shoe as per BLM Onshore Oil and Gas Order #2.

- 4. Unit Petroleum Company proposes to drill a vertical wellbore to 1,888'. We will then kick off to horizontal @ 2,600' TVD. The well will be drilled to 6,912' MD (2,600 TVD). (See attached directional plan)
- 5. Proposed casing and cementing program: