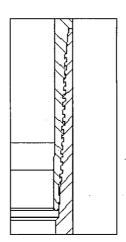

#### A. Casing Program

| Hole<br>Size | O.D. Casing  | Interval   | Wt    | Collar<br>Type | Grade | Collapse<br>Design<br>Factor | Burst<br>Design<br>Factor | Tension<br>Design<br>Factor |
|--------------|--------------|------------|-------|----------------|-------|------------------------------|---------------------------|-----------------------------|
| 12-1/4"      | 9-5/8" (New) | 0-1000'    | 36#   | LT&C           | J-55  | 1.125                        | 1.125                     | 1.6                         |
| 8-3/4"       | 7" (New)     | 0-2000'    | 26#   | LT&C           | J-55  | 1.125                        | 1.125                     | 1.6                         |
| 8-3/4"       | 7" (New)     | 2000-3008' | 26#   | HDL            | N-80  | 1.125                        | 1.125                     | 1.6                         |
| 6-1/8"       | 4-1/2" (New) | 2808-6912' | 11.6# | LT&C           | N-80  | 1.125                        | 1.125                     | 1.6                         |

#### B. Cementing Program:

- i. <u>Surface Casing</u>: 470 sacks class "C" w/2% CaCl2. Yield at 1.34 cuft/sk. Cmt circulated to surface with 100% excess.
- ii. <u>Production Casing</u>: 150 sacks Class C \*light cement with additives. Yield at 2.05 cuft/sk. 250 sacks Class C cement w/ fluid loss additives. Yield at 1.33 cuft/sk. Cmt circulated to surface with 25% excess:
- iii. <u>Production Liner</u>: This will be a cemented liner completion from TD up inside 7" casing with packer type liner hanger. 400 sx class "C" mixed at a yield of 1.28 ft<sup>3</sup>/sk. 5% kcl, 0.3% retarder, 0.6% fluid loss control and 0.1% suspension agent.