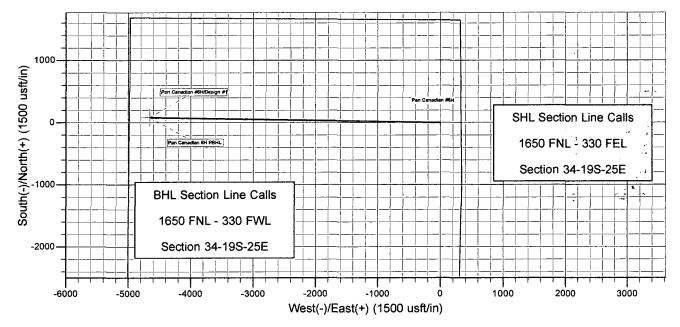

#### WELL LOCATION AND ACREAGE DEDICATION PLAT Pool Code Pool Name API Number -5<del>5670</del> NORTH SEVEN RIVERS (GLORIETTA-YESO) 97565 Property Code Property Name Well Number PAN CANADIAN 6H Elevation OGRID No. Operator Name 3507 115970 UNIT PETROLEUM COMPANY

#### Surface Location UL or lot No. Section Lot Idn Feet from the North/South line Feet from the East/West line Township Range County 34 19 S 25 E 1650 NORTH 330 **EAST EDDY** Н Bottom Hole Location If Different From Surface North/South line UL or lot No. Section Township Range Lot Idn Feet from the Feet from the East/West line County 19 S 25 E 1650 NORTH 330 WEST **EDDY** 34 Ε Consolidation Code Dedicated Acres Joint or Infill Order No.

#### **Project Name:**

Pan Canadian #6H

**Surface Hole:** 1,690' FNL & 330' FEL Section 34-19S-25E Bottom Hole: 1,600' FNL & 330' FWL Section 34-19S-25E Eddy County, New Mexico

> **Federal Nexus: Mineral Estate**

### <u>Drilling Program</u> Unit Petroleum Company

Pan Canadian #6H

SHL: 1600' FNL & 330' FEL; Sec. 34-T19S-R25E BHL: 1600' FNL & 330' FWL; Sec. 34-T19S-R25E

Eddy County, New Mexico

1. The estimated tops of geological markers are as follows:

### **Unit Petroleum**

Eddy County, New Mexico [NAD 83] Section 34-19S-25E Pan Canadian #6H

OH

Plan: Design #1

# **Standard Planning Report**

12 March, 2014

Unit Petroleum
Project: Eddy County, New Mexico [NAD 83]
Site: Section 34-19S-25E
Well: Pan Canadian #6H Wellbore: OH Welloore: OH
Design: Design #1
Lat: 32° 37' 11.485 N
Long: 104° 27' 53.889 W
Pad GL: 3507.00
KB: WELL @ 3507.00usft (Original Well Elev)