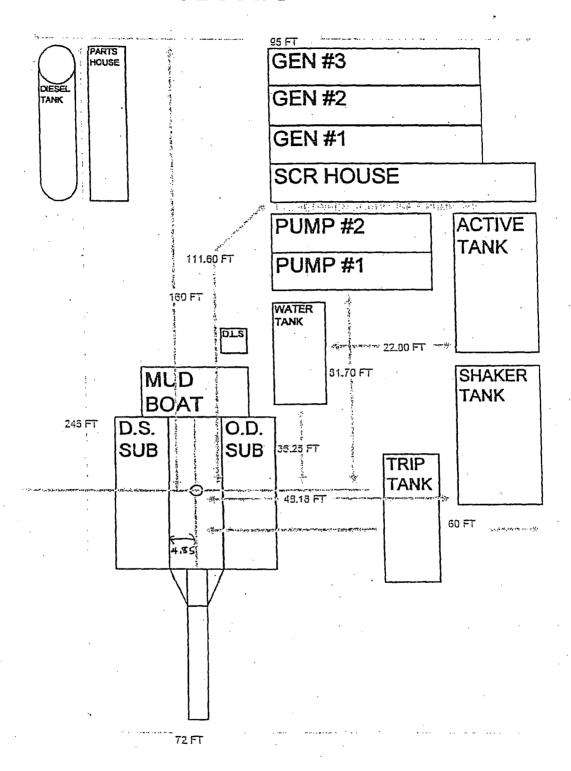

t expressly states that it is intended as a binding commitment or agreement and (ii) is sent and signed by a person authorized by Unit to enter into such a commitment or agreement.







Edge of Pad

| HAWIOFF MACHANK SERRES            |                 |                                                      |
|-----------------------------------|-----------------|------------------------------------------------------|
| HAU101-1-<br>Mud TAWK<br>500 6615 |                 |                                                      |
|                                   | CIENNEY<br>Mrcd | (4:05 6615 cmp) ==================================== |
| >(~ (1/ ))                        | 1W Size         | 31ANZ 31ANZ<br>31ANZ 31ANZ                           |

5.1-00- 108 god basol)

# **UDI RIG 224**



El Barrio de Car



### UNIT PETROLEUM COMPANY 7130 SOUTH LEWIS, SUITE 1000 TULSA, OKLAHOMA 74136

# HYDROGEN SULFIDE (H2S) Contingency Plan

For

Pan Canadian # 6H 1,650' FNL – 330' FEL Section 34, T19S- R25E Eddy County, New Mexico

Unit Petroleum Company Cont. Plan, Page 1.

Books of the Park Books

#### Pan Canadian # 6H

This is an open drill site, H2S monitoring equipment and emergency response equipment will be used within 500' of zones known to contain H2S, including warning signs, wind indicators and H2S monitor.

N

| 6  | 5  | 4  | 3  | .2 | 1  |
|----|----|----|----|----|----|
| 7  | 8  | 9  | 10 | 11 | 12 |
| 18 | 17 | 16 | 15 | 14 | 13 |
| 19 | 20 | 21 | 22 | 23 | 24 |
| 30 | 29 | 28 | 27 | 26 | 25 |
| 31 | 32 | 33 | 34 | 35 | 36 |

#### Escape:

Crews shall escape upwind o