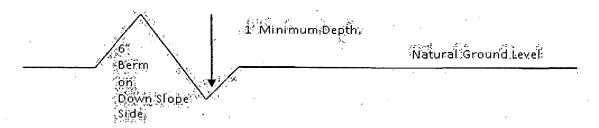

; cross section and plans for typical road construction.

#### **Ditching**

Ditching shall be required on both sides of the road.

# **Turnouts**

Vehicle turnouts shall be constructed on the road. Turnouts shall be intervisible with interval spacing distance less than 1000 feet. Turnouts shall conform to Figure 1; cross section and plans for typical road construction.

# Drainage

Drainage control systems shall be constructed on the entire length of road (e.g. ditches, sidehill outsloping and insloping, lead-off ditches, culvert installation, and low water crossings).

A typical lead-off ditch has a minimum depth of 1 foot below and a berm of 6 inches above natural ground level. The berm shall be on the down-slope side of the lead-off ditch.

# Cross Section of a Typical Lead-off Ditch



All lead-off ditches shall be graded to drain water with a 1 percent minimum to 3 percent maximum ditch slope. The spacing interval are variable for lead-off ditches and shall be determined according to the formula for spacing intervals of lead-off ditches, but may be amended depending upon existing soil types and centerline road slope (in %);

# Formula for Spacing Interval of Lead-off Ditches

Example - On a 4% road slope that is 400 feet long, the water flow shall drain water into a lead-off ditch. Spacing interval shall be determined by the following formula:

400 foot road with 4% road slope: 
$$\frac{400'}{4\%}$$
 + 100' = 200' lead-off ditch interval

### **Cattleguards**

An appropriately sized cattleguard sufficient to carry out the project shall be installed and maintained at f