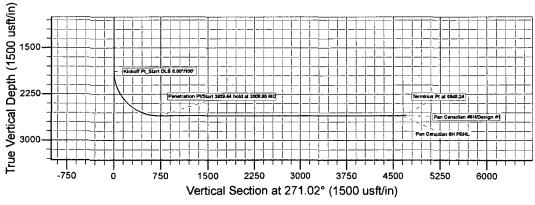

Will test the BOPE to 3,000 PSI with a third party testing company before drilling below shoe as per BLM Onshore Oil and Gas Order #2.

- 4. Unit Petroleum Company proposes to drill a vertical wellbore to 1,888'. We will then kick off to horizontal @ 2,600' TVD. The well will be drilled to 6,912' MD (2,600 TVD). (See attached directional plan)
- 5. Proposed casing and cementing program:

|                                             |                                        |                                         |                                              |                                         |                                              | SECTION                              | DETAILS                                 |                                            |                                                                                                              |
|---------------------------------------------|----------------------------------------|-----------------------------------------|----------------------------------------------|-----------------------------------------|----------------------------------------------|--------------------------------------|-----------------------------------------|--------------------------------------------|--------------------------------------------------------------------------------------------------------------|
| MD<br>0.00<br>1883.80<br>3008.80<br>6948.24 | 0.00<br>0.00<br>0.00<br>90.00<br>90.00 | Azi<br>0.00<br>0.00<br>271.02<br>271.02 | TVD<br>0.00<br>1883.80<br>2600.00<br>2600.00 | +N/-S<br>0.00<br>0.00<br>12.77<br>83.01 | +E/-W<br>0.00<br>0.00<br>-716.08<br>-4654.90 | Dieg<br>0.00<br>0.00<br>8.00<br>0.00 | TFace<br>0.00<br>0.00<br>271.02<br>0.00 | VSect<br>0.00<br>0.00<br>716.20<br>4655.64 | Kickoff Pt_Start DLS 8.00°/100'<br>Penetration Pt/Start 3939.44 hold at 3008.80 MD<br>Terminus Pt at 6948.24 |

0.00

**PROTOTYPE** 

Tie On Depth:

0.00

Depth From (TVD) Vertical Section: +N/-S +E/-W Direction (usft) (usft) (usft) (°)....

0.00 0.00 271.02

| Plan Sections |           |                 | 4.00     |        |            | 化大流流流        |                          |          | 100     |                  |
|---------------|-----------|-----------------|----------|--------|------------|--------------|--------------------------|----------|---------|------------------|
| Measured      | 4.77      |                 | Vertical |        |            | Dogleg       | Build                    | Turn     | 4.5     |                  |
|               | lination  | Azimuth         | Depth    | +N/-S  | +E/-W      | Rate         | <b>的第二人称:"我们不是一个人的。"</b> | Rate     | TFO     |                  |
| (usft)        | (°)       | (°) 7 ( 7 ( 7 ) | (usft)   | (usft) | (usft) 🦠 ( | °/100usft)(° | /100usft) (°/            | 100usft) | (°)     | Target 🦚         |
|               | 45 148 km |                 |          | 1      |            |              | 44.45                    |          |         |                  |
| 0.00          | 0.00      | 0.00            | 0.00     | 0.00   | 0.00       | 0.00         | 0.00                     | 0.00     | 0.00    |                  |
| 1,883.80      | 0.00      | 0.00            | 1,883.80 | 0.00   | 0.00       | 0.00         | 0.00                     | 0.00     | 0.00    |                  |
| 3,008.80      | 90.00     | 271.02          | 2,600.00 | 12.77  | -716.08    | 8.00         | 8.00                     | -7.91    | 271.02  |                  |
| 6,948.24      | 90.00     | 271.02          | 2,600.00 | 83.01  | -4,654.90  | 0.00         | 0.00                     | 0.00     | 0.00 Pa | n Canadian 6H PB |
|               |           |                 |          |        |            |              |                          |          |         |                  |