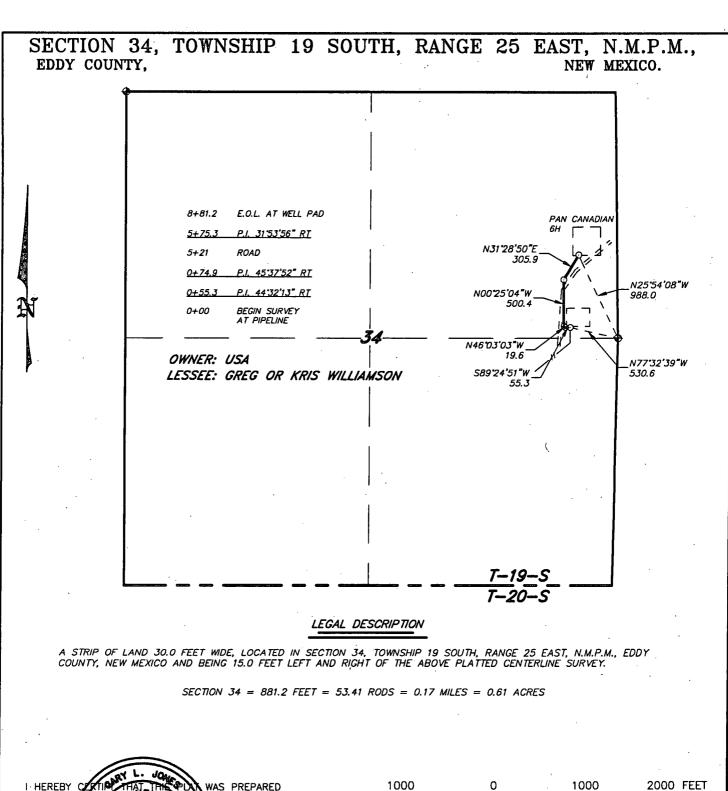

Section 34, Township 19 South, Range 25 East, N.M.P.M., NEW MEXICO. EDDY COUNTY,

UNIT PETROLEUM COMPANY PAN CANADIAN #6H ELEV. – 3507'

Loff - N 32\*37\*11.48" Long - W 104\*27\*53.89" NMSPCE - N 589259.9 E 500808.9

(NAD-83)

ARTESIA, NM IS ±15 MILES TO THE NORTH-NORTHEAST OF LOCATION.

400 FEET 200 SCALE: 1" = 200'

Directions to Location:

FROM HWY 285 AND CR 23/ ROCK DAISY GO WEST 3 MILES, TURN SOUTH ON LEASE ROAD 0.25 MILES TO PROPOSED LOCATION ON RIGHT.