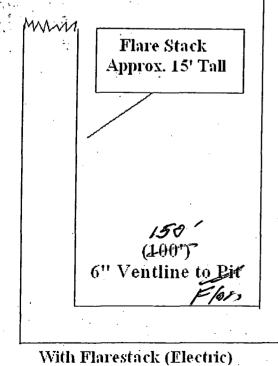

PM

Jennifer,

This email is to notify you of the following information for Canadian #5H and #6H; Eddy County, New Mexico

One choke line will go to the gas separator and one choke line will go to the mud pit.

Thanks

Brent A. Keys

**District Engineer** 

**Unit Petroleum** 

918-477-4510

brent.keys@unitcorp.com

**Disclaimer** - This e-mail communication is for informational purposes only. It is not intended to nor does it constitute a commitment or agreement binding on Unit Corporation or any of its affiliated companies (collectively "Unit") regarding the subject matter of this communication unless (i) it expressly states that it is intended as a binding commitment or agreement and (ii) is sent and signed by a person authorized by Unit to enter into such a commitment or agreement.







Edge of Pad

| HAWIOFF MACHANK SERRES            |                 |                                                      |
|-----------------------------------|-----------------|------------------------------------------------------|
| HAU101-1-<br>Mud TAWK<br>500 6615 |                 |                                                      |
|                                   | CIENNEY<br>Mrcd | (4:05 6615 cmp) ==================================== |
| >(~ (1/ ))                        | 1W Size         | 31ANZ 31ANZ<br>31ANZ 31ANZ                           |

5.1-00- 108 god basol)

# **UDI RIG 224**



El Barrio de Car



### UNIT PETROLEUM COMPANY 7130 SOUTH LEWIS, SUITE 1000 TULSA, OKLAHOMA 74136

# HYDROGEN SULFIDE (H2S) Contingency Plan

For

Pan Canadian # 6H 1,650' FNL – 330'