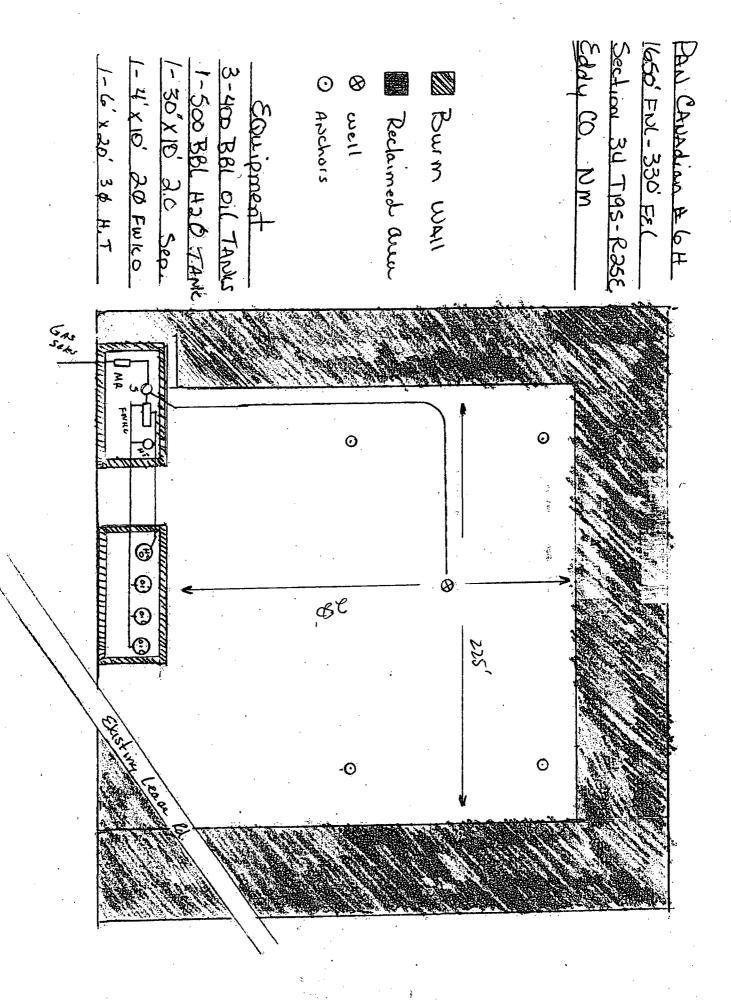

### UNIT PETROLEUM COMPANY

PAN CANADIAN #6H / WELL PAD TOPO

THE PAN CANADIAN #6H LOCATED 1650' FROM THE NORTH LINE AND 330' FROM THE EAST LINE OF SECTION 34, TOWNSHIP 19 SOUTH, RANGE 25 EAST.

N.M.P.M., EDDY COUNTY, NEW MEXICO

PAN CANADIAN #6H Located 1650' FNL and 330' FEL Section 34, Township 19 South, Range 25 East, N.M.P.M., Eddy County, New Mexico.

P.O. Box 1786 1120 N. West County Rd. Hobbs, New Mexico 88241 (575) 393-7316 — Office (575) 392-2206 — Fax