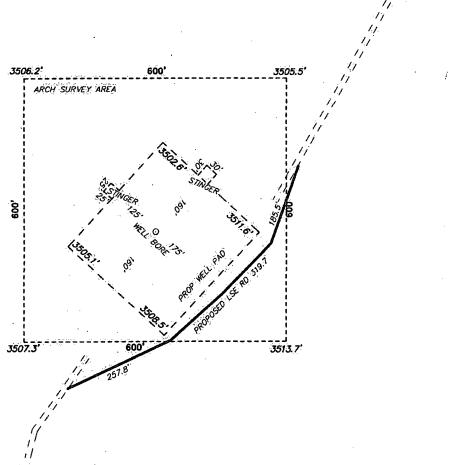

#### WELL LOCATION AND ACREAGE DEDICATION PLAT Pool Code Pool Name API Number -5<del>5670</del> NORTH SEVEN RIVERS (GLORIETTA-YESO) 97565 Property Code Property Name Well Number PAN CANADIAN 6H Elevation OGRID No. Operator Name 3507 115970 UNIT PETROLEUM COMPANY

#### Surface Location UL or lot No. Section Lot Idn Feet from the North/South line Feet from the East/West line Township Range County 34 19 S 25 E 1650 NORTH 330 **EAST EDDY** Н Bottom Hole Location If Different From Surface North/South line UL or lot No. Section Township Range Lot Idn Feet from the Feet from the East/West line County 19 S 25 E 1650 NORTH 330 WEST **EDDY** 34 Ε Consolidation Code Dedicated Acres Joint or Infill Order No.

NO ALLOWABLE WILL BE ASSIGNED TO THIS COMPLETION UNTIL ALL INTERESTS HAVE BEEN CONSOLIDATED

OR A NON-STANDARD UNIT HAS BEEN APPROVED BY THE DIVISION

| N 590944.79<br>E 495839.16                                                                                                           | N 590907.06 E 501126.12                                                                                | OPERATOR CERTIFICATION  I hereby certify that the information contained herein is true and complete to the best of my knowledge and belief, and that this organization either owns a working interest or unleased mineral interest in the land including the proposed bottom hole location or has a right to drill this well at this location pursuant to a contract with an owner of such a mineral or working interest, or to a voluntary pooling agreement or a compulsory pooling order-heretofore entered by the division. |
|--------------------------------------------------------------------------------------------------------------------------------------|--------------------------------------------------------------------------------------------------------|---------------------------------------------------------------------------------------------------------------------------------------------------------------------------------------------------------------------------------------------------------------------------------------------------------------------------------------------------------------------------------------------------------------------------------------------------------------------------------------------------------------------------------|
| 330' <sub>BH</sub>                                                                                                                   | <br>St 330'l  3507.3' 3513.  N.: 588273.29 E.: 501146.37                                               | Signature  Date  Corl                                                                                                                                                                                                                                                                                                                                                                                                                                                                                                           |
| BOTTOM HOLE LOCATION<br>Lat - N 32"37"12.25"<br>Long - W 104"28"48.31"<br>NMSPCE - N 589342.907<br>NMSPCE - E 496154.384<br>(NAD-83) | SURFACE LOCATION Lat - N 32*37*11.48* Long - W 104*27*53.88* NMSPCE - N 589259.90 E 500808.87 (NAD-83) | I hereby certify that the well location shown on this plat was plotted from field notes of actual surveys made by me or under my supervison and that the same is true and correct to the best of my belief.  Date surveyed the Correct Scal of Professional Surveyor                                                                                                                                                                                                                                                            |
| N 585579.21<br>F 495789 90                                                                                                           | N 585572.92<br>E 501085.44                                                                             | Certificate No. Gary L. Jones 7977  BASIN SURVEYS 27416                                                                                                                                                                                                                                                                                                                                                                                                                                                                         |

Section 34, Township 19 South, Range 25 East, N.M.P.M., NEW MEXICO. EDDY COUNTY,

UNIT PETROLEUM COMPANY PAN CANADIAN #6H ELEV. – 3507'

Loff - N 32\*37\*11.48" Long - W 104\*27\*53.89" NMSPCE - N 589259.9 E 500808.9

(NAD-83)

ARTESIA, NM IS ±15 MILES TO THE NORTH-NORTHEAST OF LOCATION.

400 FEET 200 SCALE: 1" = 200'

Directions to Location:

FROM HWY 285 AND CR 23/ ROCK DAISY GO WEST 3 MILES, TURN SOUTH ON LEASE ROAD 0.25 MILES TO PROPOSED LOCATION ON RIGHT.

### UNIT PETROLEUM COMPANY

PAN CANADIAN #6H / WELL PAD TOPO

THE PAN CANADIAN #6H LOCATED 1650' FROM THE NORTH LINE AND 330' FROM THE EAST LINE OF SECTION 34, TOWNSHIP 19 SOUTH, RANGE 25 EAST.

N.M.P.M., EDDY COUNTY, NEW MEXICO