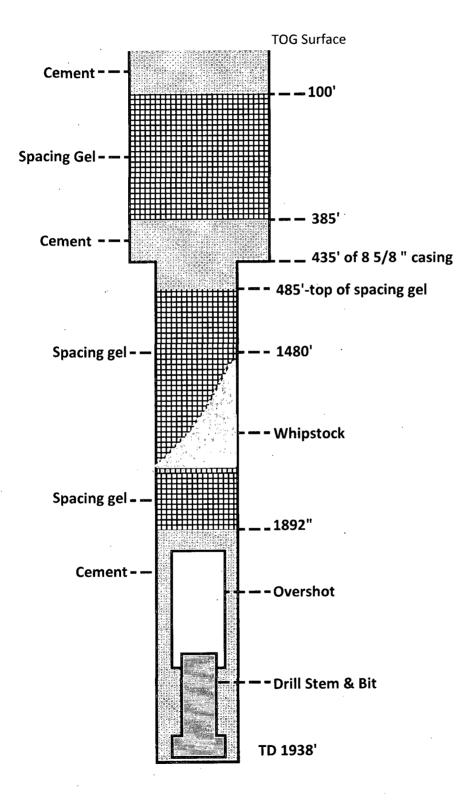

|                                                                                                                                                                                                                                                                                                                                                                                                                              |                                                                                                                                                                                                                                                                                                                                                |                                                                                                                                                                                                                                                             | •                                                                                                                                                                                                                                                                                                                                                                                                                                           |  |
|------------------------------------------------------------------------------------------------------------------------------------------------------------------------------------------------------------------------------------------------------------------------------------------------------------------------------------------------------------------------------------------------------------------------------|------------------------------------------------------------------------------------------------------------------------------------------------------------------------------------------------------------------------------------------------------------------------------------------------------------------------------------------------|-------------------------------------------------------------------------------------------------------------------------------------------------------------------------------------------------------------------------------------------------------------|---------------------------------------------------------------------------------------------------------------------------------------------------------------------------------------------------------------------------------------------------------------------------------------------------------------------------------------------------------------------------------------------------------------------------------------------|--|
| Submit 1 Copy To Appropriate District                                                                                                                                                                                                                                                                                                                                                                                        | State of New Mexic                                                                                                                                                                                                                                                                                                                             | 0                                                                                                                                                                                                                                                           | Form C-103                                                                                                                                                                                                                                                                                                                                                                                                                                  |  |
| Office<br>District I – (575) 393-6161                                                                                                                                                                                                                                                                                                                                                                                        | Energy, Minerals and Natural                                                                                                                                                                                                                                                                                                                   |                                                                                                                                                                                                                                                             | Revised July 18, 2013                                                                                                                                                                                                                                                                                                                                                                                                                       |  |
| 1625 N. French Dr., Hobbs, NM 88240                                                                                                                                                                                                                                                                                                                                                                                          |                                                                                                                                                                                                                                                                                                                                                | WI                                                                                                                                                                                                                                                          | ELL API NO.                                                                                                                                                                                                                                                                                                                                                                                                                                 |  |
| <u>District II</u> – (575) 748-1283<br>811 S. First St., Artesia, NM 88210                                                                                                                                                                                                                                                                                                                                                   | OIL CONSERVATION D                                                                                                                                                                                                                                                                                                                             | VISION 5                                                                                                                                                                                                                                                    | 30-005-64180                                                                                                                                                                                                                                                                                                                                                                                                                                |  |
| District III - (505) 334-6178                                                                                                                                                                                                                                                                                                                                                                                                | 1220 South St. Francis                                                                                                                                                                                                                                                                                                                         | Dr.                                                                                                                                                                                                                                                         | Indicate Type of Lease<br>STATE 🔀 FEE 🗌                                                                                                                                                                                                                                                                                                                                                                                                     |  |
| 1000 Rio Brazos Rd., Aztec, NM 87410<br><u>District IV</u> – (505) 476-3460                                                                                                                                                                                                                                                                                                                                                  | Santa Fe, NM 8750                                                                                                                                                                                                                                                                                                                              | 5 6.                                                                                                                                                                                                                                                        | State Oil & Gas Lease No.                                                                                                                                                                                                                                                                                                                                                                                                                   |  |
| 1220 S. St. Francis Dr., Santa Fe, NM<br>87505                                                                                                                                                                                                                                                                                                                                                                               | Amend                                                                                                                                                                                                                                                                                                                                          | 00                                                                                                                                                                                                                                                          | V0-9290                                                                                                                                                                                                                                                                                                                                                                                                                                     |  |
| SUNDRY NOTI                                                                                                                                                                                                                                                                                                                                                                                                                  | CES AND REPORTS ON WELLS                                                                                                                                                                                                                                                                                                                       |                                                                                                                                                                                                                                                             | Lease Name or Unit Agreement Name                                                                                                                                                                                                                                                                                                                                                                                                           |  |
| (DO NOT USE THIS FORM FOR PROPOSALS TO DRILL OR TO DEEPEN OR PLUG BACK TO A<br>DIFFERENT RESERVOIR. USE "APPLICATION FOR PERMIT" (FORM C-101) FOR SUCH                                                                                                                                                                                                                                                                       |                                                                                                                                                                                                                                                                                                                                                |                                                                                                                                                                                                                                                             | Kobe 22 State                                                                                                                                                                                                                                                                                                                                                                                                                               |  |
| PROPOSALS.)                                                                                                                                                                                                                                                                                                                                                                                                                  |                                                                                                                                                                                                                                                                                                                                                |                                                                                                                                                                                                                                                             | <u> </u>                                                                                                                                                                                                                                                                                                                                                                                                                                    |  |
| 1. Type of Well: Oil Well Image: Gas Well Other                                                                                                                                                                                                                                                                                                                                                                              |                                                                                                                                                                                                                                                                                                                                                |                                                                                                                                                                                                                                                             |                                                                                                                                                                                                                                                                                                                                                                                                                                             |  |
| 2. Name of Operator Jalapeno Corporation                                                                                                                                                                                                                                                                                                                                                                                     |                                                                                                                                                                                                                                                                                                                                                |                                                                                                                                                                                                                                                             | OGRID Number 26307                                                                                                                                                                                                                                                                                                                                                                                                                          |  |
| 3. Address of Operator P.O. Box 1608                                                                                                                                                                                                                                                                                                                                                                                         |                                                                                                                                                                                                                                                                                                                                                |                                                                                                                                                                                                                                                             | 10. Pool name or Wildcat                                                                                                                                                                                                                                                                                                                                                                                                                    |  |
|                                                                                                                                                                                                                                                                                                                                                                                                                              | uquerque, NM 87103                                                                                                                                                                                                                                                                                                                             |                                                                                                                                                                                                                                                             | Nolflake; San Andres,S.                                                                                                                                                                                                                                                                                                                                                                                                                     |  |
| 4. Well Location                                                                                                                                                                                                                                                                                                                                                                                                             |                                                                                                                                                                                                                                                                                                                                                |                                                                                                                                                                                                                                                             |                                                                                                                                                                                                                                                                                                                                                                                                                                             |  |
| Unit Letter <u>E</u> :                                                                                                                                                                                                                                                                                                                                                                                                       | 2195_feet from theNorth                                                                                                                                                                                                                                                                                                                        | _ line and3                                                                                                                                                                                                                                                 |                                                                                                                                                                                                                                                                                                                                                                                                                                             |  |
| Section 22                                                                                                                                                                                                                                                                                                                                                                                                                   | Township 9-5 Range                                                                                                                                                                                                                                                                                                                             |                                                                                                                                                                                                                                                             | 1PM <u>County Chaves</u>                                                                                                                                                                                                                                                                                                                                                                                                                    |  |
|                                                                                                                                                                                                                                                                                                                                                                                                                              | 11. Elevation (Show whether DR, RK                                                                                                                                                                                                                                                                                                             | B, KI, GK, elc.)                                                                                                                                                                                                                                            |                                                                                                                                                                                                                                                                                                                                                                                                                                             |  |
| NOTICE OF IN<br>PERFORM REMEDIAL WORK<br>TEMPORARILY ABANDON<br>PULL OR ALTER CASING<br>DOWNHOLE COMMINGLE<br>CLOSED-LOOP SYSTEM<br>OTHER:<br>13. Describe proposed or comporter of starting any proposed word proposed or completion or records of the starting and proposed completion or records of the starting and the attempt the hole in order to a 1480' and we ended up the Kobe 22 State #1 from 100 feet to surf. | PLUG AND ABANDON<br>CHANGE PLANS<br>MULTIPLE COMPL<br>Identified operations. (Clearly state all perti-<br>brk). SEE RULE 19.15.7.14 NMAC. For<br>ompletion.<br>the bottom of the borehol<br>to fish the tools out. W<br>drill around the tools. How<br>drilling back into the or<br>by filling the borehole from<br>0 385' covering the bottom | SUBSEC<br>EMEDIAL WORK<br>DMMENCE DRILLIN<br>ASING/CEMENT JOI<br>THER: Amended<br>nent details, and give<br>or Multiple Complet<br>e and after a<br>e then attempt<br>wever, our whi<br>iginal borehol<br>om 1892' to 48<br>of the casing<br>ting the dry h | OUENT REPORT OF:       ALTERING CASING       G OPNS     P AND A       B     P AND A       B     B       P & A     B       e pertinent dates, including estimated date       ions: Attach wellbore diagram of       month of fishing we have       ed to put a whipstock down       pstock became stuck at       e. We now propose to P & A       5' with spacing gel and       and then set another plug       ole marker up after we drill |  |
|                                                                                                                                                                                                                                                                                                                                                                                                                              |                                                                                                                                                                                                                                                                                                                                                | [                                                                                                                                                                                                                                                           | ARTESIA DISTRICT                                                                                                                                                                                                                                                                                                                                                                                                                            |  |
| Spud Date: 2/14/14                                                                                                                                                                                                                                                                                                                                                                                                           | Rig Release Date:                                                                                                                                                                                                                                                                                                                              |                                                                                                                                                                                                                                                             | SEP 04 2014                                                                                                                                                                                                                                                                                                                                                                                                                                 |  |
|                                                                                                                                                                                                                                                                                                                                                                                                                              |                                                                                                                                                                                                                                                                                                                                                |                                                                                                                                                                                                                                                             | RECEIVED                                                                                                                                                                                                                                                                                                                                                                                                                                    |  |
| I hereby certify that the information above is true and complete to the best of my knowledge and belief.                                                                                                                                                                                                                                                                                                                     |                                                                                                                                                                                                                                                                                                                                                |                                                                                                                                                                                                                                                             |                                                                                                                                                                                                                                                                                                                                                                                                                                             |  |
|                                                                                                                                                                                                                                                                                                                                                                                                                              |                                                                                                                                                                                                                                                                                                                                                |                                                                                                                                                                                                                                                             |                                                                                                                                                                                                                                                                                                                                                                                                                                             |  |
| SIGNATURE 1 2 4                                                                                                                                                                                                                                                                                                                                                                                                              | TITLE Vice Pro                                                                                                                                                                                                                                                                                                                                 | esident                                                                                                                                                                                                                                                     | DATE <u>9/02/2014</u>                                                                                                                                                                                                                                                                                                                                                                                                                       |  |
|                                                                                                                                                                                                                                                                                                                                                                                                                              |                                                                                                                                                                                                                                                                                                                                                | · · · · ·                                                                                                                                                                                                                                                   |                                                                                                                                                                                                                                                                                                                                                                                                                                             |  |

## SCHEMATIC AFTER PLUG AND ABANDON JALAPENO CORPORATION KOBE 22 STATE #1 CHAVES COUNTY, NEW MEXICO API NO. 30-005-64180

## NOT TO SCALE