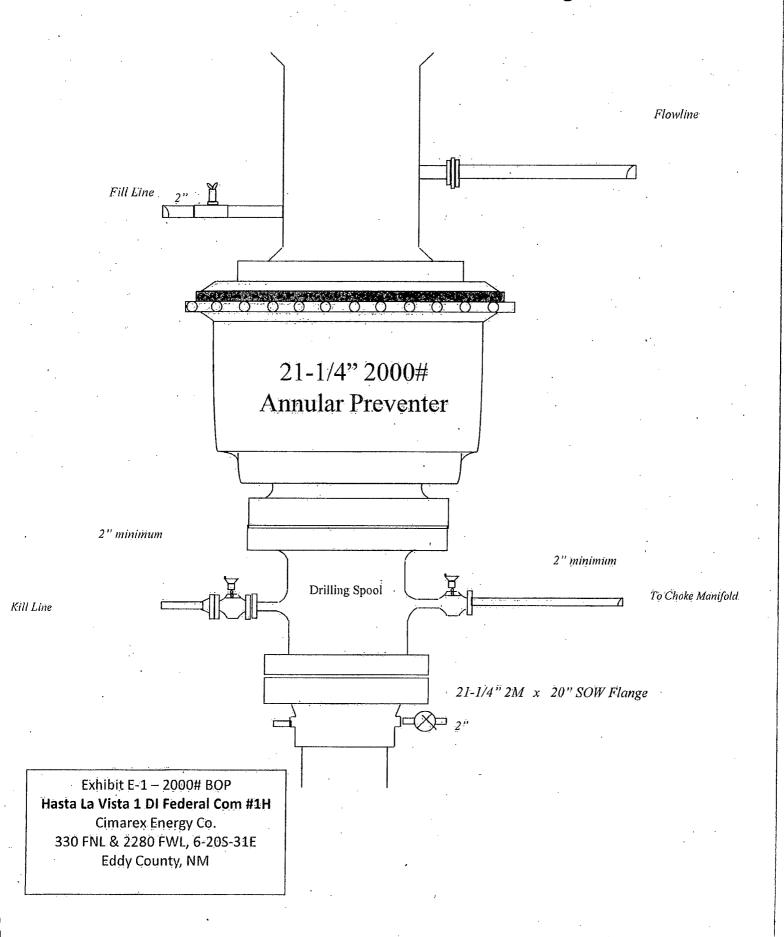

5. Lease Serial No. NMNM130862

| _\ |            |             |            |  |
|----|------------|-------------|------------|--|
| 6. | If Indian, | Allottee or | Tribe Name |  |

| 5 00,12,11                                                                                                                                      |                                                                                       |                                  |                                            | -4510                       | \ . · · · · · ·                   |         |                  |          |
|-------------------------------------------------------------------------------------------------------------------------------------------------|---------------------------------------------------------------------------------------|----------------------------------|--------------------------------------------|-----------------------------|-----------------------------------|---------|------------------|----------|
| Do not use th<br>abandoned we                                                                                                                   | 6. If Indian, Allottee or Tribe Name                                                  |                                  |                                            |                             |                                   |         |                  |          |
| SUBMIT IN TRI                                                                                                                                   | 7. If Unit or CA/Agreement, Name and/or No.                                           |                                  |                                            |                             |                                   |         |                  |          |
| 1. Type of Well  ☑ Oil Well ☐ Gas Well ☐ Ot                                                                                                     | 8. Well Name and No.<br>HASTA LA VISTA DI FED COM 2H                                  |                                  |                                            |                             |                                   |         |                  |          |
| <ol> <li>Name of Operator<br/>CIMAREX ENERGY COMPA</li> </ol>                                                                                   | THEM                                                                                  |                                  | 9. API Well,No.<br>30-015-42541-00-X1      |                             |                                   |         |                  |          |
| 3a. Address<br>600 NORTH MARIENFELD S<br>MIDLAND, TX 79701                                                                                      | 3b. Phone N<br>Ph: 432-6                                                              | o. (include area code<br>20-1936 | 10. Field and Pool, or Exploratory WILDCAT |                             |                                   |         |                  |          |
| 4. Location of Well (Footage, Sec., 7                                                                                                           | ., R., M., or Survey Description                                                      | )                                | <del></del>                                | <u> </u>                    | · 11. County or Parish, and State |         |                  |          |
| Sec 6 T20S R31E Lot 3 380F<br>32.363067 N Lat, 103.543449                                                                                       | •                                                                                     |                                  | EDDY COUNTY, NM                            |                             |                                   |         |                  |          |
| 12. CHECK APPI                                                                                                                                  | ROPRIATE BOX(ES) TO                                                                   | INDICAT                          | E NATURE OF                                | NOTICE, R                   | EPORT,                            | OR OTHE | R DATA           |          |
| TYPE OF SUBMISSION                                                                                                                              |                                                                                       | TYPE OF ACTION                   |                                            |                             |                                   |         |                  |          |
| Notice of Intent ·                                                                                                                              | ☐ Acidíze                                                                             | 🗖 De                             | epen.                                      | ☐ Product                   | ion (Start/                       | Resume) | ☐ Water S        | hut-Off  |
| <del>-</del> .                                                                                                                                  | ☐ Alter Casing                                                                        | ☐ Fra                            | cture Treat                                | ☐ Reclam                    |                                   |         | ☐ Well Integrity |          |
| ☐ Subsequent Report                                                                                                                             | ☐ Casing Repair                                                                       |                                  | w Construction                             |                             | ☐ Recomplete                      |         |                  | Original |
| ☐ Final Abandonment Notice                                                                                                                      | ☐ Change Plans☐ Convert to Injection☐                                                 | ☐ Plu<br>☐ Plu                   | g and Abandon                              |                             |                                   | PD ,    |                  | Originar |
| determined that the site is ready for fi<br>Cimarex Energy respectfully re<br>drilling below 20" surface casin<br>#2 will both remain 3M system | equests approval for use o                                                            | of 2M BOP a<br>Intermediate      | as shown on attac<br>#1 and 9-5/8" In      | ched diagran<br>Itermediate | n for                             |         | •                | · .      |
|                                                                                                                                                 |                                                                                       |                                  | ·                                          |                             | MM OII                            | CONSE   | RVATION          | ı        |
| •                                                                                                                                               |                                                                                       | Ac                               | cepted for                                 | record                      |                                   | AUG 28  |                  |          |
|                                                                                                                                                 |                                                                                       |                                  | NMOC                                       | 709                         | . '                               | AUU & O | 2017             |          |
| Original roas                                                                                                                                   | HORN                                                                                  | ,                                | 17111001                                   | 8/A                         | 14                                | RECEIV  | ED               |          |
| <ol> <li>I hereby certify that the foregoing is</li> <li>Commit</li> </ol>                                                                      | true and Correct. Electronic Submission #2 For CIMAREX ENEI ted to AFMSS for processi | RGY COMPA                        | NY OF CO. sent t                           | o the Carlsba               | ıd Ö                              | 0316SE) |                  |          |
| Name (Printed/Typed) TERRI STATHEM                                                                                                              |                                                                                       |                                  | Title COORDINATOR REGULATORY COMPLIA       |                             |                                   |         |                  |          |
| Signature (Electronic S                                                                                                                         | ubmission)                                                                            |                                  | Date 08/22/2                               | 014 <b>∧ [</b>              | PRA                               | VED     |                  |          |
|                                                                                                                                                 | THIS SPACE FO                                                                         | R FEDERA                         | L OR STATE                                 | OFFI <b>CE U</b> S          | SE .                              |         |                  |          |
| approved By                                                                                                                                     |                                                                                       |                                  | Title                                      | Al                          | JG 22                             | 2014    | Date             |          |
| nditions of approval, if any, are attached<br>tify that the applicant holds legal or equ<br>ich would entitle the applicant to conduc           | not warrant or<br>subject lease                                                       | Office                           | Js/<br>BUREAU                              |                             | Walls<br>MANAGEMEI                | VT *    |                  |          |
| le 18 U.S.C. Section 1001 and Title 43 U                                                                                                        | J.S.C. Section 1212, make it a c                                                      | rime for any pe                  | erson knowingly and                        |                             |                                   |         | gency of the U   | nited    |

## 2M BOP to be installed on 16" Casing