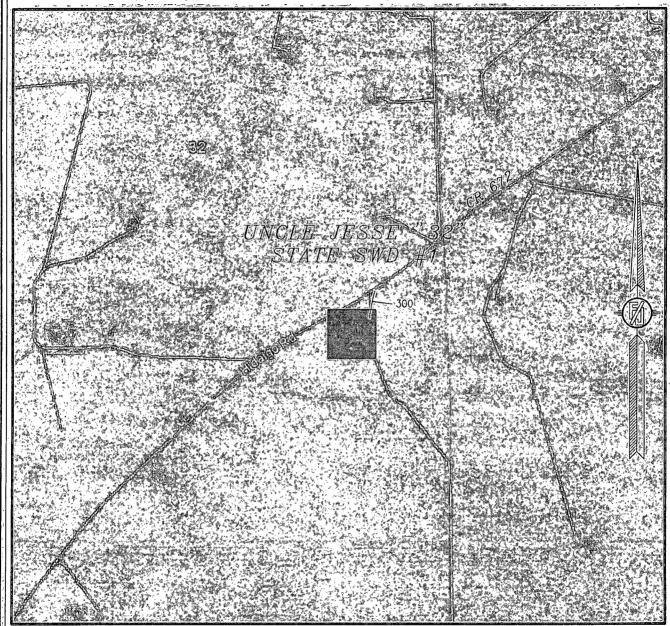

|                                                  |                         |                 | דיניי דינ     |                                            |                       | CEAGE DEDIC      | **            |                |                          |  |
|--------------------------------------------------|-------------------------|-----------------|---------------|--------------------------------------------|-----------------------|------------------|---------------|----------------|--------------------------|--|
| 30-015 - 42623                                   |                         |                 |               | Pool Code SWD: Canyon-Mor-Dev-Ellen        |                       |                  |               |                |                          |  |
|                                                  |                         |                 |               | 35 Property                                |                       |                  | Well'Number   |                |                          |  |
| OGRID No.                                        |                         |                 |               | UNCLE JESSE 32 STATE; SWD  * Operator Name |                       |                  |               |                | <sup>9</sup> ·Elevation, |  |
| 6137                                             |                         |                 | DEV           | ON EWER                                    | RGY PRODUC            | CTION COMPA      | NY, L.P.      | `              | 3362.2                   |  |
|                                                  | _                       |                 |               |                                            | <sup>10</sup> Surface | Location         |               |                |                          |  |
| UL or lot no.                                    | Section                 | Township        | Range Lot Idn |                                            | Féet from the         | North/South line | Feet from the | East/West line | County                   |  |
| P                                                | 32                      | 22 S            | 26 E          |                                            | 660                   | SOUTH            | 1020          | EAST           | EDDY                     |  |
| " Bottom Hole Location If Different From Surface |                         |                 |               |                                            |                       |                  |               |                |                          |  |
| UL or lot no. Section.                           |                         | Township        | Range         | Lỗť∗lớn                                    | Feet from the         | North/South line | Feet from the | East/West line | County                   |  |
|                                                  |                         |                 |               |                                            |                       |                  |               |                |                          |  |
| <sup>2</sup> Dedicated Acres                     | š <sup>13</sup> Joint o | r Infill   14 C | onsolidation  | Code 15 Or                                 | der Nø,               |                  |               |                |                          |  |
| 40                                               |                         |                 |               |                                            |                       |                  |               |                |                          |  |