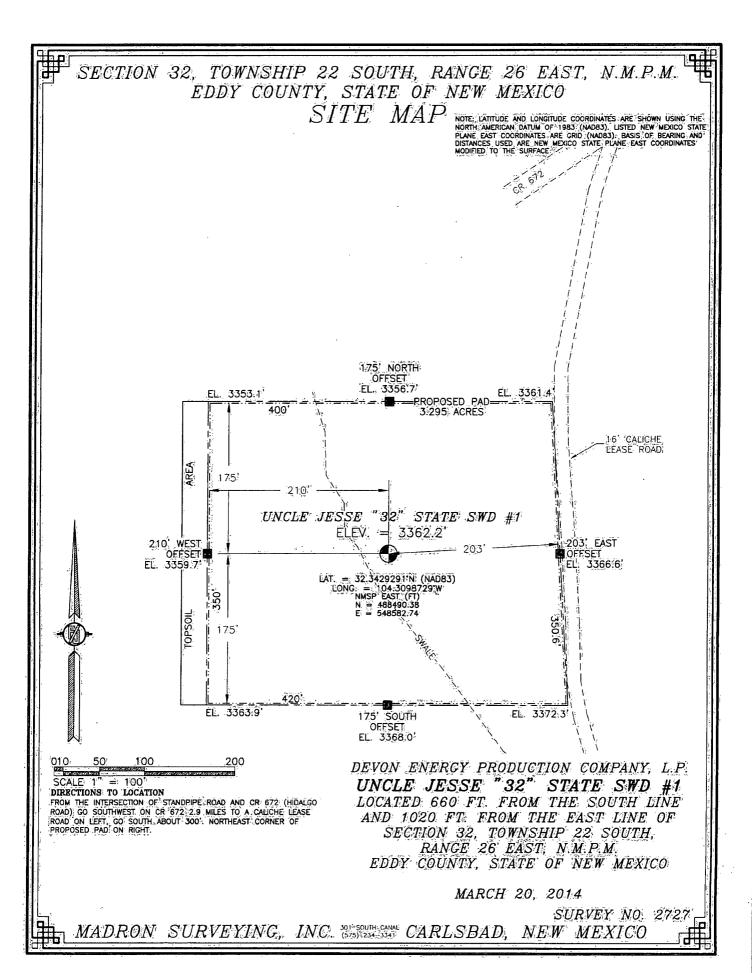

|                                                  |                         |                 | דיניי דינ     |                                            |                       | CEAGE DEDIC      | **            |                |                          |  |
|--------------------------------------------------|-------------------------|-----------------|---------------|--------------------------------------------|-----------------------|------------------|---------------|----------------|--------------------------|--|
| 30-015 - 42623                                   |                         |                 |               | Pool Code SWD: Canyon-Mor-Dev-Ellen        |                       |                  |               |                |                          |  |
|                                                  |                         |                 |               | 35 Property                                |                       |                  | Well'Number   |                |                          |  |
| OGRID No.                                        |                         |                 |               | UNCLE JESSE 32 STATE; SWD  * Operator Name |                       |                  |               |                | <sup>9</sup> ·Elevation, |  |
| 6137                                             |                         |                 | DEV           | ON EWER                                    | RGY PRODUC            | CTION COMPA      | NY, L.P.      | `              | 3362.2                   |  |
|                                                  | _                       |                 |               |                                            | <sup>10</sup> Surface | Location         |               |                |                          |  |
| UL or lot no.                                    | Section                 | Township        | Range Lot Idn |                                            | Féet from the         | North/South line | Feet from the | East/West line | County                   |  |
| P                                                | 32                      | 22 S            | 26 E          |                                            | 660                   | SOUTH            | 1020          | EAST           | EDDY                     |  |
| " Bottom Hole Location If Different From Surface |                         |                 |               |                                            |                       |                  |               |                |                          |  |
| UL or lot no. Section.                           |                         | Township        | Range         | Lỗť∗lớn                                    | Feet from the         | North/South line | Feet from the | East/West line | County                   |  |
|                                                  |                         |                 |               |                                            |                       |                  |               |                |                          |  |
| <sup>2</sup> Dedicated Acres                     | š <sup>13</sup> Joint o | r Infill   14 C | onsolidation  | Code 15 Or                                 | der Nø,               |                  |               |                |                          |  |
| 40                                               |                         |                 |               |                                            |                       |                  |               |                |                          |  |