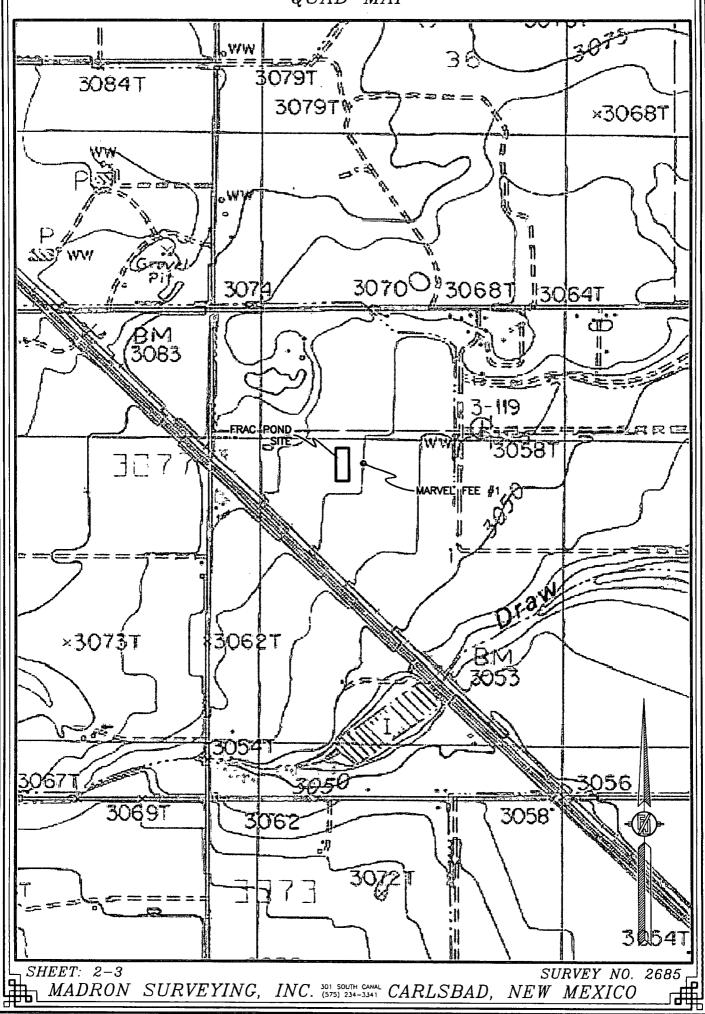

### MARVEL FEE FRAC POND

# MACK ENERGY CORPORATION

IN THE SE/4 NW/4 OF
SECTION 1, TOWNSHIP 23 SOUTH, RANGE 27 EAST, N.M.P.M.
EDDY COUNTY, STATE OF NEW MEXICO

FEBRUARY 10, 2014

QUAD MAP