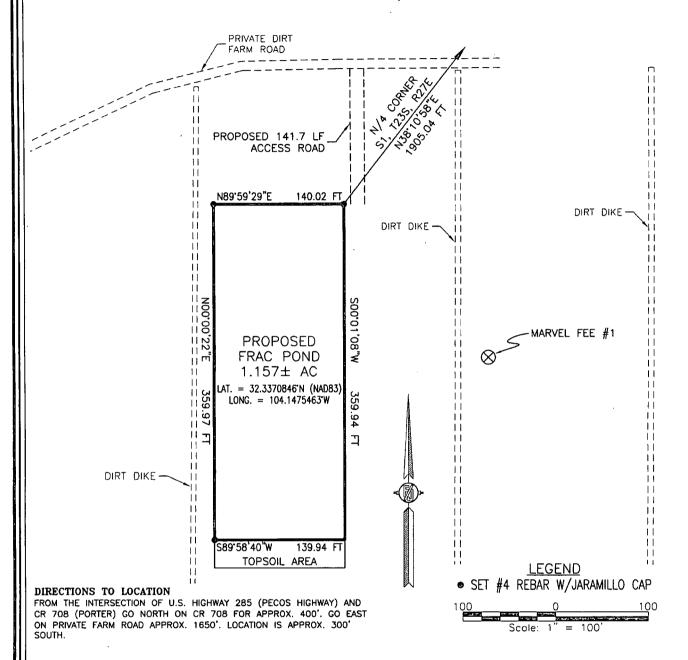

#### MARVEL FEE FRAC POND

# MACK ENERGY CORPORATION IN THE SE/4 NW/4 OF SECTION 1, TOWNSHIP 23 SOUTH, RANGE 27 EAST, N.M.P.M. EDDY COUNTY, STATE OF NEW MEXICO

FEBRUARY 10, 2014

## **DESCRIPTION**

CERTAIN PIECE OR PARCEL OF LAND AND REAL ESTATE LYING IN THE SE/4 NW/4 OF SECTION 1, TOWNSHIP 23 SOUTH, RANGE 27 EAST N.M.P.M., EDDY COUNTY, NEW MEXICO.

BEGINNING AT THE NORTHEAST CORNER OF THE PARCEL, WHENCE THE NORTH QUARTER CORNER OF SECTION 1, TOWNSHIP 23 SOUTH, RANGE 27 EAST, N.M.P.M. BEARS N38\*10'58"E, A DISTANCE OF 1905.04 FEET; THENCE S00'01'08"W A DISTANCE OF 359.94 FEET TO THE SOUTHEAST CORNER OF THE PARCEL; THENCE S89'58'40"W A DISTANCE OF 139.94 FEET TO THE SOUTHWEST CORNER OF THE PARCEL; THENCE N00'00'22"E A DISTANCE OF 359.97 FEET TO THE NORTHWEST CORNER OF THE PARCEL;

THENCE N89'59'29"E A DISTANCE OF 140.02 FEET TO THE NORTHEAST CORNER OF THE PARCEL, TO THE POINT OF BEGINNING:

CONTAINING 1.157 ACRES MORE OR LESS.

## GENERAL NOTES

- 1.) THE INTENT OF THIS SURVEY IS TO ACQUIRE A BUSINESS LEASE FOR THE PURPOSE OF BUILDING A FRAC. POND
- 2.) BASIS OF BEARING IS NEW MEXICO STATE PLANE EAST ZONE

SHEET: 1-3

MADRON SURVEYING, INC. SOI SOUTH CAPAL CAPAL CAPALS BAD