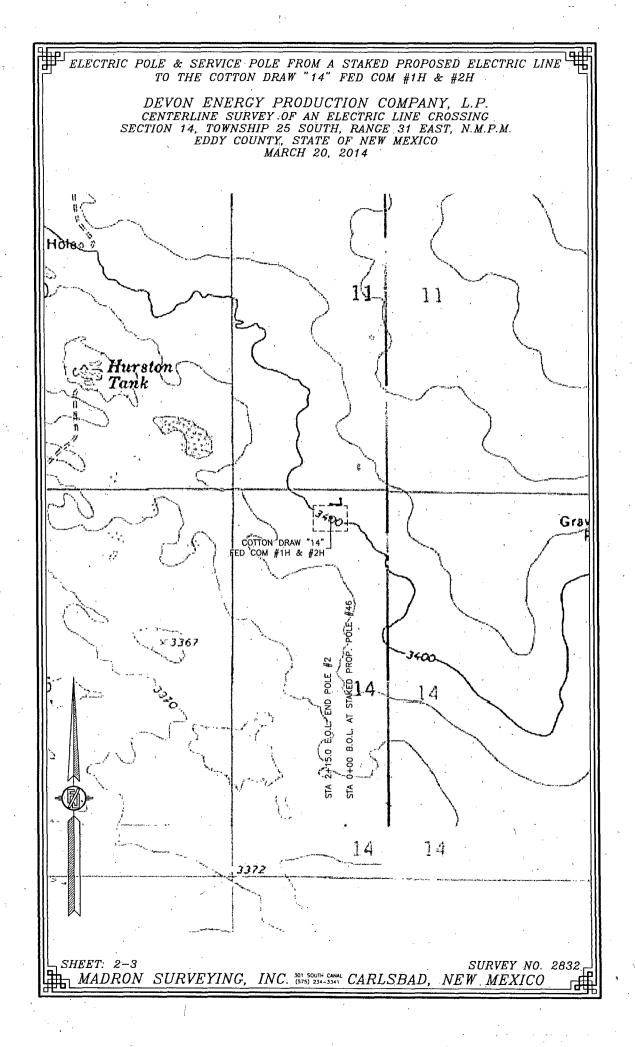

ELECTRIC POLE & SERVICE POLE FROM A STAKED PROPOSED ELECTRIC LINE TO THE COTTON DRAW "14" FED COM #1H & #2H DEVON ENERGY PRODUCTION COMPANY, L.P. CENTERLINE SURVEY OF AN ELECTRIC LINE CROSSING SECTION 14, TOWNSHIP 25 SOUTH, RANGE 31 EAST, N.M.P.M. EDDY COUNTY, STATE OF NEW MEXICO MARCH 20, 2014 -N86 56 42 W 1319.39 FT 10 S89"44'55"E 2646.31 FT 2646.31 FT BC 1939 COMPUTED 15 (TIE) N82'58'15 W 1186.48 FT N89'58'32"W S00\*15 COTTON DRAW "14" FED COM #1H & #2H 6, 6, E 1 4 SEC 14 T.25S., R.31EBLMĠ 7 1000 1000 1/2 REBAF BC 1939 S89'43'48"W N89°44'20"W 2675.04 FT 2648.16 FT 22 23 23 **DESCRIPTION** A STRIP OF LAND 30 FEET WIDE CROSSING BUREAU OF LAND MANAGEMENT LAND IN SECTION 14, TOWNSHIP 25 SOUTH, RANGE 31 EAST, N.M.P.M., EDDY COUNTY, STATE OF NEW MEXICO AND BEING 15 FEET EACH SIDE OF THE FOLLOWING DESCRIBED CENTERLINE SURVEY: BEGINNING AT A POINT WITHIN THE NW/4 NW/4 OF SAID SECTION 14, TOWNSHIP 25 SOUTH, RANGE 31 EAST, N.M.P.M., WHENCE THE NORTHWEST CORNER OF SAID SECTION 14, TOWNSHIP 25 SOUTH, RANGE 31 EAST, N.M.P.M. BEARS N86'56'42'W, A DISTANCE OF 1319.39 FEET; THENCE SOO'02'09"E A DISTANCE OF 74.94 FEET TO AN ANGLE POINT OF THE LINE HEREIN DESCRIBED;
THENCE N89"58"32"W A DISTANCE OF 140.01 FEET THE TERMINUS OF THIS CENTERLINE SURVEY, WHENCE THE NORTHWEST CORNER OF SAID SECTION 14, TOWNSHIP 25 SOUTH, RANGE 31 EAST, N.M.P.M. BEARS N82"58"15"W, A DISTANCE OF 1186.48 FEET; SAID STRIP OF LAND BEING 214.95 FEET OR 13.03 RODS IN LENGTH, CONTAINING 0.148 ACRES MORE OR LESS AND BEING ALLOCATED BY FORTIES AS FOLLOWS: NW/4 NW/4 214.95 L.F. 13.03 RODS 0.148 ACRES SURVEYOR CERTIFICATE I, FILMON F. JARAMILLO, A NEW MEXICO PROFESSIONAL SURVEYOR NO. 12797, HEREBY CERTIFY THAT I JAVE CONDUCTED AND AN RESPONSIBLE FOR THIS SURVEY, THAT THIS SURVEY IS TRUE AND CORRECT TO THE BEST OF MY KNOWLEDGE AND BELIEF, AND THAT THIS SURVEY AND PLAT MEET THE MINIMUM, STANDARDS FOR LAND SURVEYING IN THE STATE-OF-NEW MEXICO. GENERAL NOTES 1.) THE INTENT OF THIS ROUTE SURVEY IS TO ACQUIRE AN EASEMENT. WHEREOF THIS CERTIFICATE IS EXECUTED AT CARLSBAD. IN WITNESS 2.) BASIS OF BEARING IS NMSP EAST MODIFIED TO SURFACE COORDINATES. MADRON SURVEYING, INC. 301 SOUTH CANAL CARLSBAD, NEW MEXICO 88220 Phone (575) 234-3341 SHEET: 1-3 SURVEY NO. 2832 INC. 3575) 234-334 CARLSBAD, NEW MEXICO