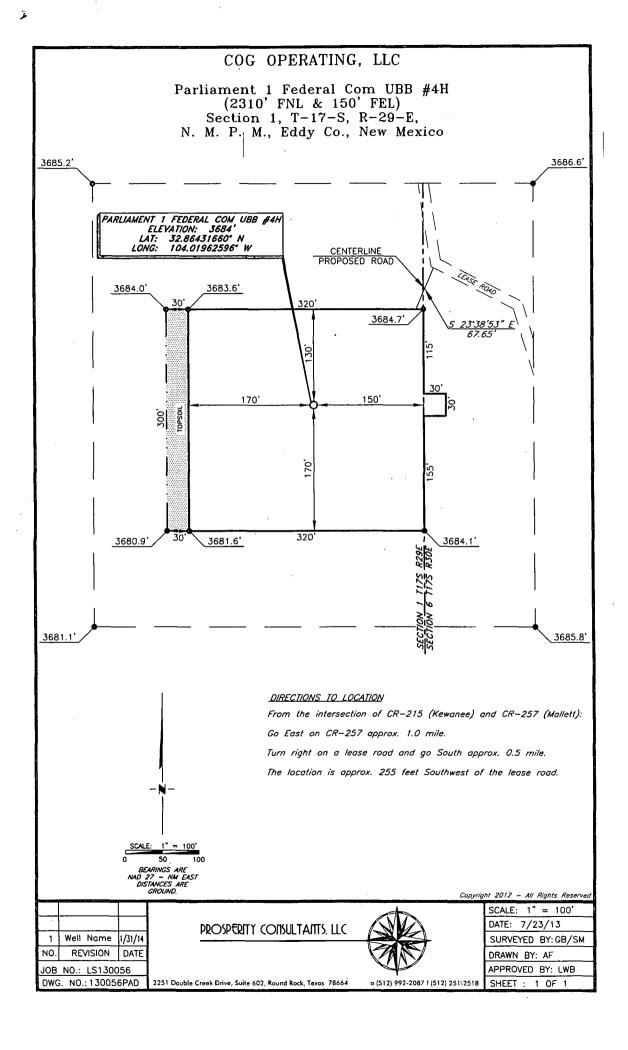

# VICINITY MAP

NOT TO SCALE

SECTION 1, TWP. 17 SOUTH, RGE. 29 EAST, N. M. P. M., EDDY COUNTY, NEW MEXICO

OPERATOR: COG Operating, LLC

LEASE: Parliament 1 Federal Com UBB ELEVATION: 3684'

WELL NO.: 4H

LOCATION: 2310' FNL & 150' FEL

Copyright 2012 - All Rights Reserved SCALE: N.T.S.

| ļi  |             |         |
|-----|-------------|---------|
|     |             |         |
| 1   | Well Name   | 1/31/14 |
| NO. | REVISION    | DATE    |
| JOB | NO.: LS1300 | )56     |

DWG. NO.: 130056VM

PROSPERITY CONSULTANTS. LLC

DATE: 7/23/13 SURVEYED BY: GB/SM DRAWN BY: AF APPROVED BY: LWB SHEET: 1 OF 1

2251 Double Creek Drive, Suite 602, Round Rock, Texas 78664