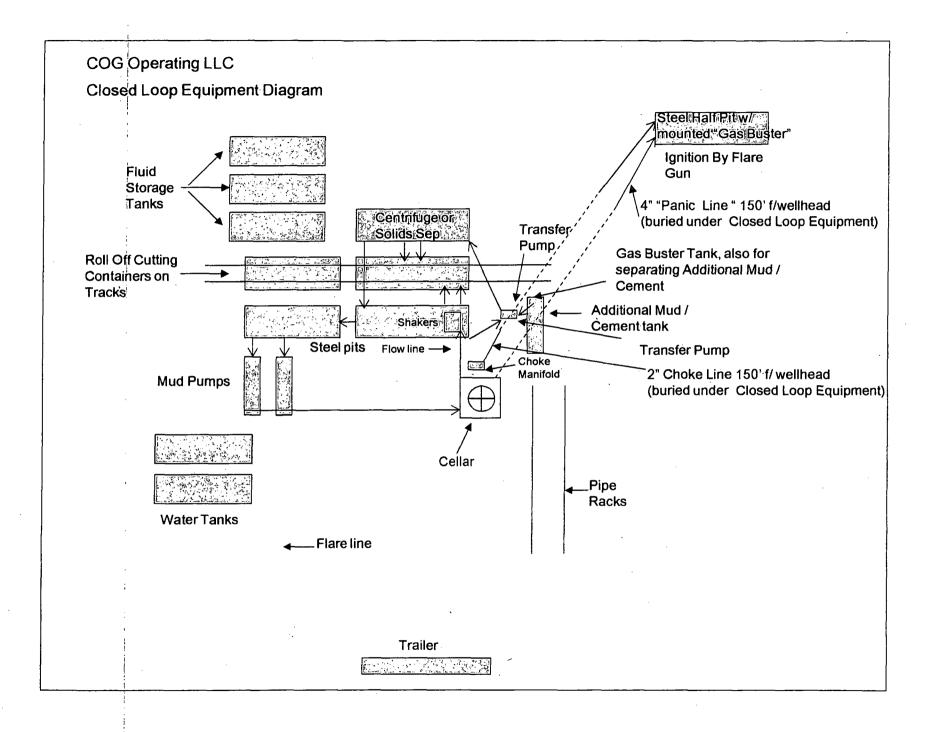

#### 8. Pressure Control Equipment:

The blowout preventer equipment (BOP) shown in Exhibit #9 will consist of a double ram-type (2000 psi WP) preventer, and in some cases possibly a 2000 psi Hydril type annular preventer (Exhibit #10) as provided for in Onshore Order #2. This unit will be hydraulically operated and the ram type preventer will be equipped with blind rams on top and 4 1/2" drill pipe rams on the bottom. A 13-5/8" BOP will be used during the drilling of the well. A 13 5/8" permanent casing head will be installed on the 13 3/8" casing. The BOP will be nippled up on the 13 5/8" permanent casing head and tested to 250 psig/300 psig low and 2000 psig by independent tester using test plug. After setting 9-5/8" casing permanent "B section" well head will be installed and the BOP will then be nippled up on the permanent B. BOP and

#### ATTACHMENT TO FORM 3160-3 COG Operating, LLC PARLIAMENT 1 FEDERAL COM UBB #4H Page 6 of 7

well head will be tested again by a independent tester using test plug to 250 psig./300 psig. low and 2000 psig. and used continuously until total depth is reached. Pipe rams will be operationally checked each 24-hour period. Blind rams will be operationally checked on each trip out of the hole. These checks will be noted on the daily tour sheets. Other accessories to the BOP equipment will include a Kelly cock and floor safety valve, choke lines and a choke manifold with a 2000 psi WP rating all of which will also be tested to 250 psig/300 psig low and 2000 psig by independent tester also.