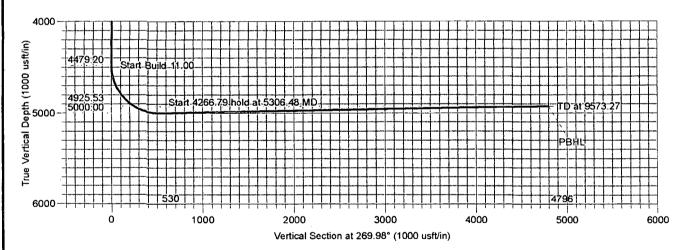

#### 9. Production Hole Drilling Summary:

Drill 8¾" hole to 4479'. Kick off at +/- 4479', building curve at 11°/100' to 91° inclination at 5306' MD/5000'TVD azmith 269.98°. Reduce hole size at end of curve and drill 7 7/8" lateral at 91° inclination azmith 269.98° for +/4267' lateral to TD at +/-9573' MD, 4926' TVD. Run 7" x 5-1/2" production casing. 7" to be run from surface to kickoff point and then changed over to 5 ½". 5 ½" casing will be run from kickoff point to TD and both strings will be isolated by either a single stage or multi-stage cement jobs. Cement will be calculated to surface. Minimum tie-back is 200' above 9 5/8" casing shoe.

Depth From (TVD) (usft) 0.00

+E/-W (usft) (usft) 0.00 0.00

Direction (°) 269.98

| Plan Sections  Measured  Depth In (usft) | clination<br>(°) | Azimuth | Vertical<br>Depth<br>(usft) | •N/-S<br>(usft) | +E/-W<br>(üsft) | Dogleg<br>Rate<br>(*/100usft) | Build<br>Rate<br>(*/100usft) | Turn<br>Rate<br>(°/100usft) | TFO    | Target             |
|------------------------------------------|------------------|---------|-----------------------------|-----------------|-----------------|-------------------------------|------------------------------|-----------------------------|--------|--------------------|
| 0.00                                     | 0.00             | 0.00    | 0.00                        | 0.00            | 0.00            | 0.00                          | 0.00                         | 0.00                        | 0.00   |                    |
| 4,479.20                                 | 0.00             | 0.00    | 4,479.20                    | 0.00            | 0.00            | 0.00                          | 0.00                         | 0.00                        | 0.00   |                    |
| 5,306.48                                 | 91.00            | 269.98  | 5,000.00                    | -0.22           | -529.96         | 11.00                         | 11.00                        | 0.00                        | 269.98 |                    |
| 9,573.27                                 | 91.00            | 269.98  | 4,925.53                    | -2.00           | -4,796.10       | 0.00                          | 0.00                         | 0.00                        | 0.00   | Parliament 4H PBHL |