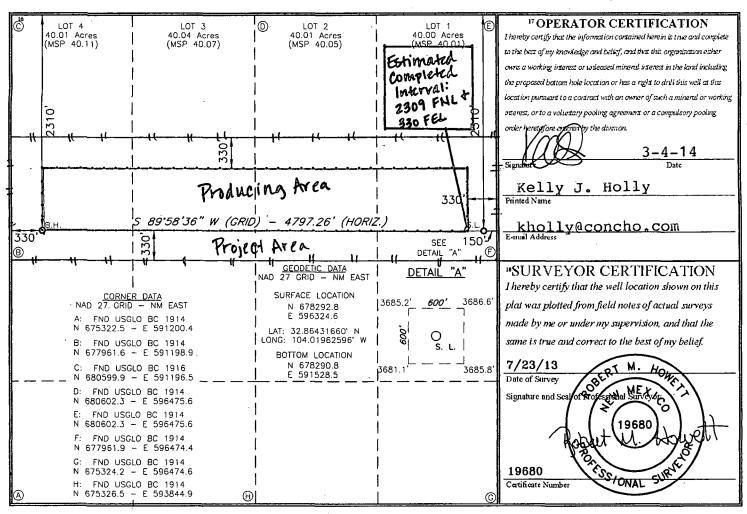

> 1220 South St. Francis Dr. Santa Fe, NM 87505

Form C-102 Revised August 1, 2011 Submit one copy to appropriate District Office

■ AMENDED REPORT

| Phone: (505) 476-346 | 50 Fax (505) 47 | 6-3462   |                  |                        |                         |                  |               |                | 8.10        |
|----------------------|-----------------|----------|------------------|------------------------|-------------------------|------------------|---------------|----------------|-------------|
|                      |                 | W        | ELL LO           | CATION                 | AND ACR                 | EAGE DEDIC       | ATION PLA     | Γ              | <i>0</i> ·  |
| 1                    | API Numbe       | 0647     |                  | <sup>2</sup> Pool Code |                         | •                |               |                | /           |
| 30-01                | 5- 4            | He 7 1   | _ ا '            | 96610                  | -Em                     | pire; Glor       | ieta Yes      | o East 🕖       | K           |
| 4 Property           | Code            |          |                  |                        | <sup>5</sup> Property N |                  |               | 6 V            | Vell Number |
| <i>3</i> /37         | '08             |          | $\mathbf{P}^{A}$ | RLIAME                 | NT 1 FED                | ERAL COM U       | BB            |                | 4H          |
| <sup>7</sup> OGRID   |                 |          |                  |                        | <sup>B</sup> Operator N |                  |               | 1              | Elevation   |
| 22913                | .7              | 1        |                  | COG                    | G OPERATI               | NG, LLC          |               |                | 3684'       |
|                      |                 |          |                  |                        | <sup>10</sup> Surface I | ocation          |               | ,              |             |
| UL or lot no.        | Section         | Township | Range            | Lot Idn                | Feet from the           | North/South line | Feet from the | East/West line | County      |
| H                    | 1               | 17S      | 29E              |                        | 2310                    | NORTH            | 150           | EAST           | EDDY        |
|                      |                 |          | - 5              | 77 1                   | Y C                     | D:00 1 E         | C C           |                |             |

Η Bottom Hole Location If Different From Surface UL or lot no. Section Township Feet from the North/South line Feet from the East/West line County Range 330 WEST **EDDY 17S** 29E 2310 NORTH 1 12 Dedicated Acres <sup>3</sup> Joint or Infill Consolidation Code <sup>5</sup> Order No. 160

# ATTACHMENT TO FORM 3160-3 COG Operating, LLC

PARLIAMENT 1 FEDERAL COM UBB #4H SHL: 2310' FNL & 150' FEL, UNIT H

Sec 1 T17S R29E

BHL: 2310' FNL & 330' FWL, Unit E

Sec 1, T17S, R29E Eddy County, NM

1. Proration Unit Spacing: 160 Acres

2. Ground Elevation: 3684'

3. Proposed Depths: Horizontal: KOP (Kick off Point) TVD=4479' MD=4479'

EOC (end of curve) TVD=5000' MD= 5306' Toe (end of lateral) TVD=4926' MD= 9573'