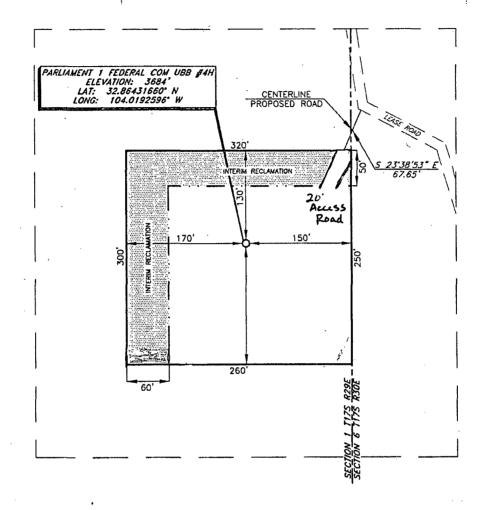

> 1220 South St. Francis Dr. Santa Fe, NM 87505

Form C-102 Revised August 1, 2011 Submit one copy to appropriate District Office

■ AMENDED REPORT

| Phone: (505) 476-346 | 50 Fax (505) 47 | 6-3462   |                  |                        |                         |                  |               |                | 8.10        |
|----------------------|-----------------|----------|------------------|------------------------|-------------------------|------------------|---------------|----------------|-------------|
|                      |                 | W        | ELL LO           | CATION                 | AND ACR                 | EAGE DEDIC       | ATION PLA     | Γ              | <i>0</i> ·  |
| 1                    | API Numbe       | 0647     |                  | <sup>2</sup> Pool Code |                         | •                |               |                | /           |
| 30-01                | 5- 4            | He 7 1   | _ ا '            | 96610                  | -Em                     | pire; Glor       | ieta Yes      | o East 🕖       | K           |
| 4 Property           | Code            |          |                  |                        | <sup>5</sup> Property N |                  |               | 6 V            | Vell Number |
| <i>3</i> /37         | '08             |          | $\mathbf{P}^{A}$ | RLIAME                 | NT 1 FED                | ERAL COM U       | BB            |                | 4H          |
| <sup>7</sup> OGRID   |                 |          |                  |                        | <sup>B</sup> Operator N |                  |               | 1              | Elevation   |
| 22913                | .7              | 1        |                  | COG                    | G OPERATI               | NG, LLC          |               |                | 3684'       |
|                      |                 |          |                  |                        | <sup>10</sup> Surface I | ocation          |               | ,              |             |
| UL or lot no.        | Section         | Township | Range            | Lot Idn                | Feet from the           | North/South line | Feet from the | East/West line | County      |
| H                    | 1               | 17S      | 29E              |                        | 2310                    | NORTH            | 150           | EAST           | EDDY        |
|                      |                 |          | - 5              | 77 1                   | Y C                     | D:00 1 E         | C C           |                |             |

Η Bottom Hole Location If Different From Surface UL or lot no. Section Township Feet from the North/South line Feet from the East/West line County Range 330 WEST **EDDY 17S** 29E 2310 NORTH 1 12 Dedicated Acres <sup>3</sup> Joint or Infill Consolidation Code <sup>5</sup> Order No. 160

# VICINITY MAP

NOT TO SCALE

SECTION 1, TWP. 17 SOUTH, RGE. 29 EAST, N. M. P. M., EDDY COUNTY, NEW MEXICO

OPERATOR: COG Operating, LLC

LEASE: Parliament 1 Federal Com UBB ELEVATION: 3684'

WELL NO.: 4H

LOCATION: 2310' FNL & 150' FEL

# LOCATION VERIFICATION MAP

SECTION 1, TWP. 17 SOUTH, RGE. 29 EAST, N. M. P. M., EDDY COUNTY, NEW MEXICO

OPERATOR: COG Operating, LLC

LEASE: Parliament 1 Federal Com UBB

WELL NO.: 4H

ELEVATION: 3684'

LOCATION: 2310' FNL & 150' FEL

CONTOUR INTERVAL: 10'

USGS TOPO. SOURCE MAP:

Red Lake SE, NM (P.E. 1985)

Copyright 2012 - All Rights Reserved

| 1   | Well Name | 1/31/14 |
|-----|-----------|---------|
| NO. | REVISION  | DATE    |
|     |           |         |