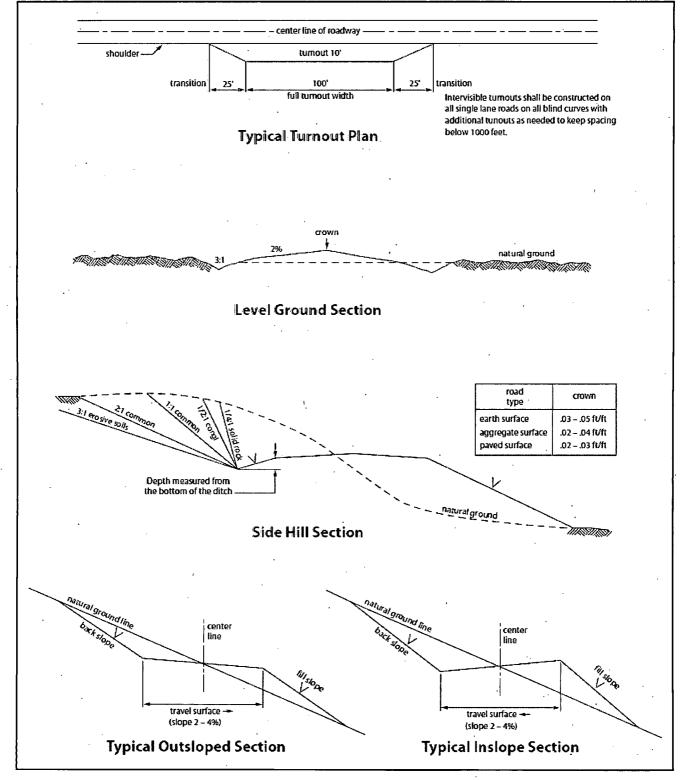

s road route shall be repaired or replaced if they are damaged or have deteriorated beyond practical use. The operator shall be responsible for the condition of the existing cattleguards that are in place and are utilized during lease operations.

## Fence Requirement

Where entry is granted across a fence line, the fence shall be braced and tied off on both sides of the passageway prior to cutting. The operator shall notify the private surface landowner or the grazing allotment holder prior to crossing any fences.

#### **Public Access**

Public access on this road shall not be restricted by the operator without specific written approval granted by the Authorized Officer.

# **Construction Steps**

- 1. Salvage topsoil
- 3. Redistribute topsoil
- 2. Construct road
- 4. Revegetate slopes



Figure 1. Cross-sections and plans for typical road sections representative of BLM resource or FS local and higher-class roads.

# VII. DRILLING

# A. DRILLING OPERATIONS REQUIREMENTS

The BLM is to be notified in advance for a representative to witness:

- a. Spudding well (minimum of 24 hours)
- b. Setting and/or Cementing of all casing strings (minimum of 4 hours)
- c. BOPE tests (minimum of 4 hours)

# **Eddy County**

Call the Carlsbad Field Office, 620 East Greene St., Carlsbad, NM 88220, (575) 361-2822

- 1. Hydrogen Sulfide (H2S) monitors shall be installed prior to drilling out the surface shoe. If H2S is detected in concentrations greater than 100 ppm, the Hydrogen Sulfide area shall meet Onshore Order 6 requirements, which includes equipment and personnel/public protection ite