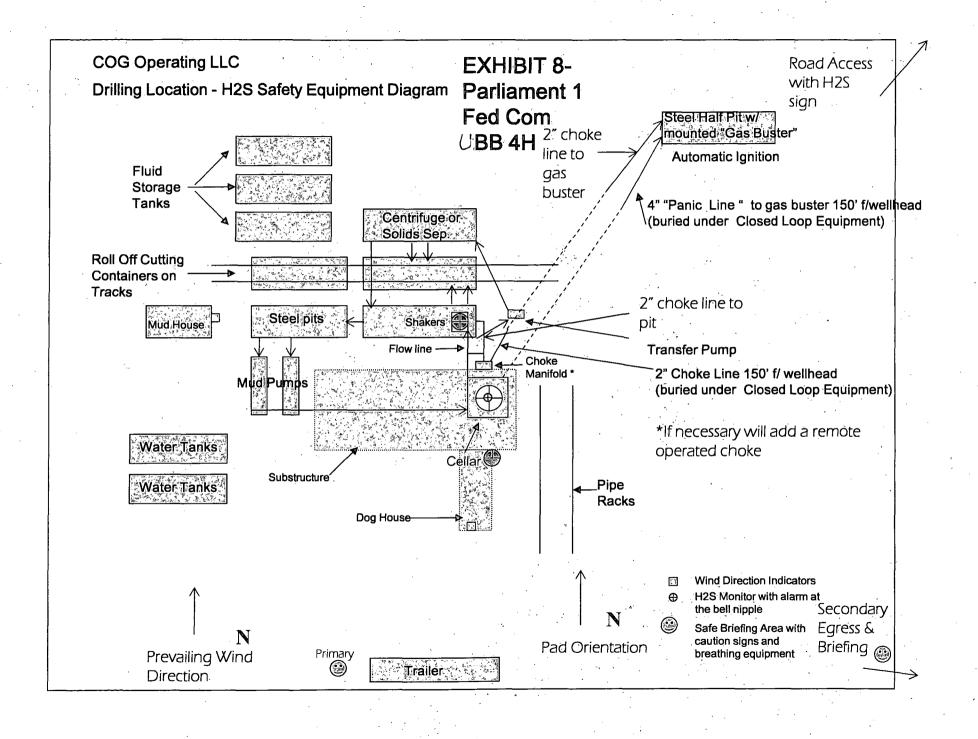

#### 8. Pressure Control Equipment:

The blowout preventer equipment (BOP) shown in Exhibit #9 will consist of a double ram-type (2000 psi WP) preventer, and in some cases possibly a 2000 psi Hydril type annular preventer (Exhibit #10) as provided for in Onshore Order #2. This unit will be hydraulically operated and the ram type preventer will be equipped with blind rams on top and 4 1/2" drill pipe rams on the bottom. A 13-5/8" BOP will be used during the drilling of the well. A 13 5/8" permanent casing head will be installed on the 13 3/8" casing. The BOP will be nippled up on the 13 5/8" permanent casing head and tested to 250 psig/300 psig low and 2000 psig by independent tester using test plug. After setting 9-5/8" casing permanent "B section" well head will be installed and the BOP will then be nippled up on the permanent B. BOP and

#### ATTACHMENT TO FORM 3160-3 COG Operating, LLC PARLIAMENT 1 FEDERAL COM UBB #4H Page 6 of 7

well head will be tested again by a independent tester using test plug to 250 psig./300 psig. low and 2000 psig. and used continuously until total depth is reached. Pipe rams will be operationally checked each 24-hour period. Blind rams will be operationally checked on each trip out of the hole. These checks will be noted on the daily tour sheets. Other accessories to the BOP equipment will include a Kelly cock and floor safety valve, choke lines and a choke manifold with a 2000 psi WP rating all of which will also be tested to 250 psig/300 psig low and 2000 psig by independent tester also.

#### 12. Abnormal Conditions, Pressures, Temperatures and Potential Hazards:

No abnormal pressures or temperatures are anticipated. The estimated bottom hole temperature at TD is 90° Fahrenheit and estimated maximum bottom hole pressure is 2298 psi. Wells in this area will penetrate formations that are known or could reasonably be expected to contain Hydrogen Sulfide. Measurable gas volumes or Hydrogen Sulfide levels have not been encountered during drilling operations in this area; however, a  $H_2S$  drilling operations plan is included with the APD. Hydrogen sulfide detection equipment will be operational and breathing equipment will be on location after drilling out the 13 3/8" casing shoe and until the 7" x 5  $\frac{1}{2}$ " production casing is cemented. If while drilling the intermediate or production hole sections  $H_2S$  concentrations exceed 100 ppm the well will be shut in and a remote operated choke will be installed (see diagram #9 &#10) and COG will comply with Onshore