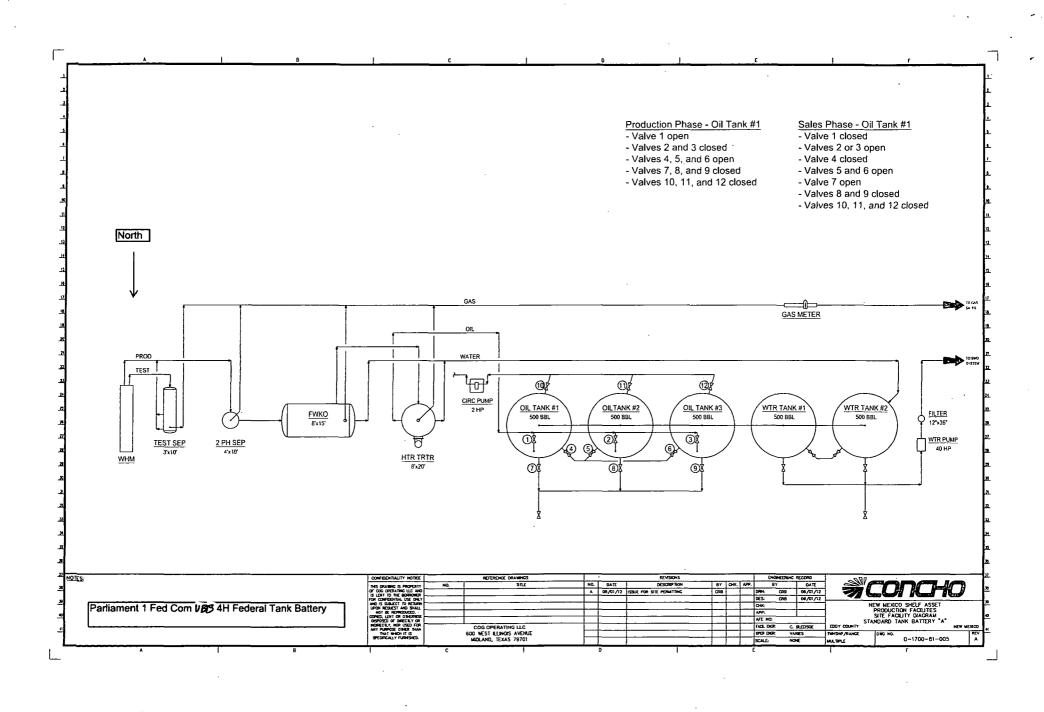

0.5 mile. The location is approx. 255 feet Southwest of the lease road.

BEARINGS ARE NAD 27 - NH EAST DISTANCES ARE GROUND.

DWG. NO.: 130056REC 2251 Double Creek Drive, Suite 602, Round Rock, Texas 78664

Copyright 2012 - All Rights Reserved

|                   |           | ,       |  |  |  |  |  |  |
|-------------------|-----------|---------|--|--|--|--|--|--|
|                   |           |         |  |  |  |  |  |  |
| 1                 | Well Name | 1/31/14 |  |  |  |  |  |  |
| NO.               | REVISION  | DATE    |  |  |  |  |  |  |
| IOR NO - 15130056 |           |         |  |  |  |  |  |  |

PROSPERITY CONSULTANTS, LLC



SCALE: 1" = 100" DATE: 7/23/13 SURVEYED BY: GB/SM DRAWN BY: AF APPROVED BY: LWB

SHEET : .1 OF 1

Marit Sheet with

o (512) 992-2087 f (512) 251-2518



Surface Use Plan COG Operating, LLC Parliament 1 Fed Com V66 '#4H

SL: 2310' FNL & 150' FEL Section 1, T-17-S, R-29-E

UNH

ULE

BHL: 2310' FNL & 330' FWL

Section 1, T-17-S, R-29-E Eddy County, New Mexico

# Surface Use & Operating Plan

# Parliament 1 Fed Com UBB #4H

- Surface Tenant: Bogle Farms, Lewis Derrick, P O Box 441, Artesia, NM 88211.
- New Road: approx. 67.65'
- Flow Line: approx. 100'
- Facilities: Parliament 1 Fed Com LBB #4H Federal Tank Battery

# **Well Site Information**

V Door: East

Topsoil: West

Interim Reclamation: West/North

# Notes

-Battery will be on location

**Onsite**: 3/28/2013

Legion (BLM), Caden Jameson (COG), Gary Box (P.C.)

Surface Use Plan Page 1 Surface Use Plan COG Operating, LLC

Parliament 1 Fed Com V88: #4H

SL: 2310' FNL & 150' FEL UN H

Sec