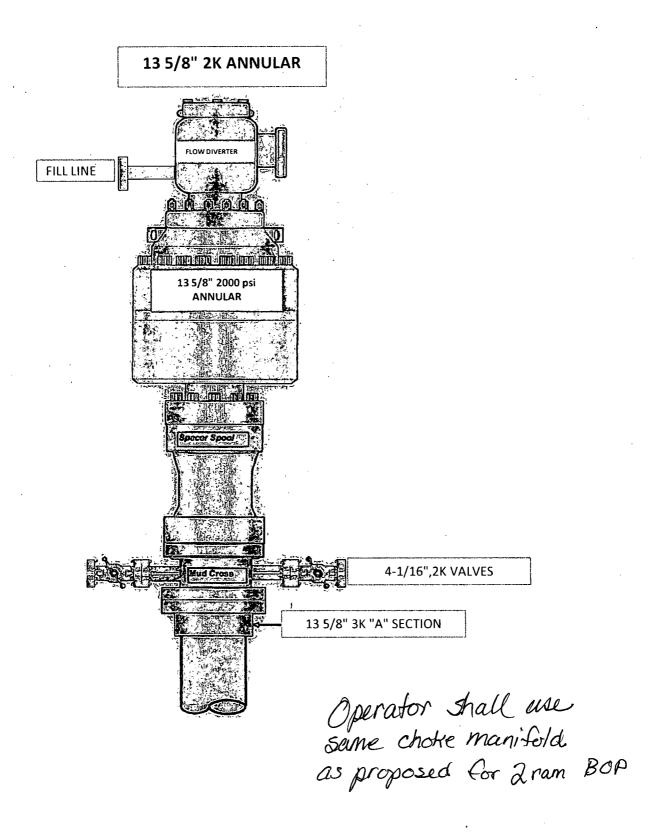

#### 8. Pressure Control Equipment:

The blowout preventer equipment (BOP) shown in Exhibit #9 will consist of a double ram-type (2000 psi WP) preventer, and in some cases possibly a 2000 psi Hydril type annular preventer (Exhibit #10) as provided for in Onshore Order #2. This unit will be hydraulically operated and the ram type preventer will be equipped with blind rams on top and 4 1/2" drill pipe rams on the bottom. A 13-5/8" BOP will be used during the drilling of the well. A 13 5/8" permanent casing head will be installed on the 13 3/8" casing. The BOP will be nippled up on the 13 5/8" permanent casing head and tested to 250 psig/300 psig low and 2000 psig by independent tester using test plug. After setting 9-5/8" casing permanent "B section" well head will be installed and the BOP will then be nippled up on the permanent B. BOP and

#### ATTACHMENT TO FORM 3160-3 COG Operating, LLC PARLIAMENT 1 FEDERAL COM UBB #4H Page 6 of 7

well head will be tested again by a independent tester using test plug to 250 psig./300 psig. low and 2000 psig. and used continuously until total depth is reached. Pipe rams will be operationally checked each 24-hour period. Blind rams will be operationally checked on each trip out of the hole. These checks will be noted on the daily tour sheets. Other accessories to the BOP equipment will include a Kelly cock and floor safety valve, choke lines and a choke manifold with a 2000 psi WP rating all of which will also be tested to 250 psig/300 psig low and 2000 psig by independent tester also.