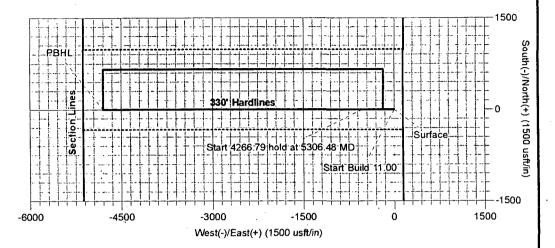

#### 9. Production Hole Drilling Summary:

Drill 8¾" hole to 4479'. Kick off at +/- 4479', building curve at 11°/100' to 91° inclination at 5306' MD/5000'TVD azmith 269.98°. Reduce hole size at end of curve and drill 7 7/8" lateral at 91° inclination azmith 269.98° for +/4267' lateral to TD at +/-9573' MD, 4926' TVD. Run 7" x 5-1/2" production casing. 7" to be run from surface to kickoff point and then changed over to 5 ½". 5 ½" casing will be run from kickoff point to TD and both strings will be isolated by either a single stage or multi-stage cement jobs. Cement will be calculated to surface. Minimum tie-back is 200' above 9 5/8" casing shoe.

# **Standard Planning Report**

18 February, 2014

Section Distances

Sec1,T17S,R29E SHL - Unit H 2309'FNL, 150'FEL PBHL - Unit E 2309'FNL, 330'FWL

Depth From (TVD) (usft) 0.00

+E/-W (usft) (usft) 0.00 0.00

Direction (°) 269.98

| Plan Sections  Measured  Depth In (usft) | clination<br>(°) | Azimuth | Vertical<br>Depth<br>(usft) | •N/-S<br>(usft) | +E/-W<br>(üsft) | Dogleg<br>Rate<br>(*/100usft) | Build<br>Rate<br>(*/100usft) | Turn<br>Rate<br>(°/100usft) | TFO    | Target             |
|------------------------------------------|------------------|---------|-----------------------------|-----------------|-----------------|-------------------------------|------------------------------|-----------------------------|--------|--------------------|
| 0.00                                     | 0.00             | 0.00    | 0.00                        | 0.00            | 0.00            | 0.00                          | 0.00                         | 0.00                        | 0.00   |                    |
| 4,479.20                                 | 0.00             | 0.00    | 4,479.20                    | 0.00            | 0.00            | 0.00                          | 0.00                         | 0.00                        | 0.00   |                    |
| 5,306.48                                 | 91.00            | 269.98  | 5,000.00                    | -0.22           | -529.96         | 11.00                         | 11.00                        | 0.00                        | 269.98 |                    |
| 9,573.27                                 | 91.00            | 269.98  | 4,925.53                    | -2.00           | -4,796.10       | 0.00                          | 0.00                         | 0.00                        | 0.00   | Parliament 4H PBHL |