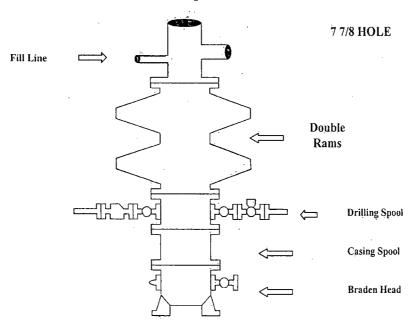

#### 8. Pressure Control Equipment:

The blowout preventer equipment (BOP) shown in Exhibit #9 will consist of a double ram-type (2000 psi WP) preventer, and in some cases possibly a 2000 psi Hydril type annular preventer (Exhibit #10) as provided for in Onshore Order #2. This unit will be hydraulically operated and the ram type preventer will be equipped with blind rams on top and 4 1/2" drill pipe rams on the bottom. A 13-5/8" BOP will be used during the drilling of the well. A 13 5/8" permanent casing head will be installed on the 13 3/8" casing. The BOP will be nippled up on the 13 5/8" permanent casing head and tested to 250 psig/300 psig low and 2000 psig by independent tester using test plug. After setting 9-5/8" casing permanent "B section" well head will be installed and the BOP will then be nippled up on the permanent B. BOP and

#### ATTACHMENT TO FORM 3160-3 COG Operating, LLC PARLIAMENT 1 FEDERAL COM UBB #4H Page 6 of 7

well head will be tested again by a independent tester using test plug to 250 psig./300 psig. low and 2000 psig. and used continuously until total depth is reached. Pipe rams will be operationally checked each 24-hour period. Blind rams will be operationally checked on each trip out of the hole. These checks will be noted on the daily tour sheets. Other accessories to the BOP equipment will include a Kelly cock and floor safety valve, choke lines and a choke manifold with a 2000 psi WP rating all of which will also be tested to 250 psig/300 psig low and 2000 psig by independent tester also.