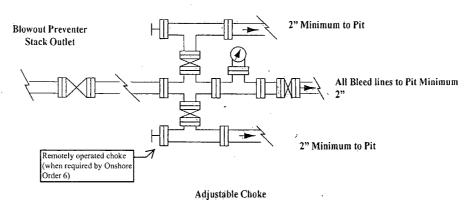

#### ATTACHMENT TO FORM 3160-3 COG Operating, LLC PARLIAMENT 1 FEDERAL COM UBB #4H Page 6 of 7

well head will be tested again by a independent tester using test plug to 250 psig./300 psig. low and 2000 psig. and used continuously until total depth is reached. Pipe rams will be operationally checked each 24-hour period. Blind rams will be operationally checked on each trip out of the hole. These checks will be noted on the daily tour sheets. Other accessories to the BOP equipment will include a Kelly cock and floor safety valve, choke lines and a choke manifold with a 2000 psi WP rating all of which will also be tested to 250 psig/300 psig low and 2000 psig by independent tester also.

#### 12. Abnormal Conditions, Pressures, Temperatures and Potential Hazards:

No abnormal pressures or temperatures are anticipated. The estimated bottom hole temperature at TD is 90° Fahrenheit and estimated maximum bottom hole pressure is 2298 psi. Wells in this area will penetrate formations that are known or could reasonably be expected to contain Hydrogen Sulfide. Measurable gas volumes or Hydrogen Sulfide levels have not been encountered during drilling operations in this area; however, a  $H_2S$  drilling operations plan is included with the APD. Hydrogen sulfide detection equipment will be operational and breathing equipment will be on location after drilling out the 13 3/8" casing shoe and until the 7" x 5  $\frac{1}{2}$ " production casing is cemented. If while drilling the intermediate or production hole sections  $H_2S$  concentrations exceed 100 ppm the well will be shut in and a remote operated choke will be installed (see diagram #9 &#10) and COG will comply with Onshore