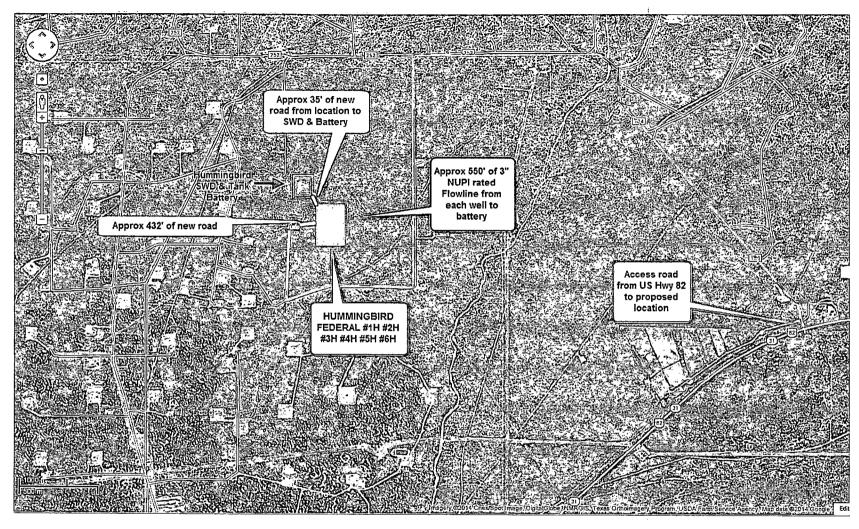

## ACCESS ROAD & FLOWLINE PLAT HUMMINGBIRD FEDERAL #1H #2H #3H #4H #5H #6H EXHIBIT #1

"In the event well is productive, APACHE will install a new 3"NUPI rated 300psi up to 140 deg surface flow line, approx 550' in length, to the proposed Hummingbird Battery location following the proposed lease roads. (Flow line pipe rated @ 300psi, WP: ~80psi, kill switches & chokes will be installed to prevent exceeding 125psi for above ground pipelines.)