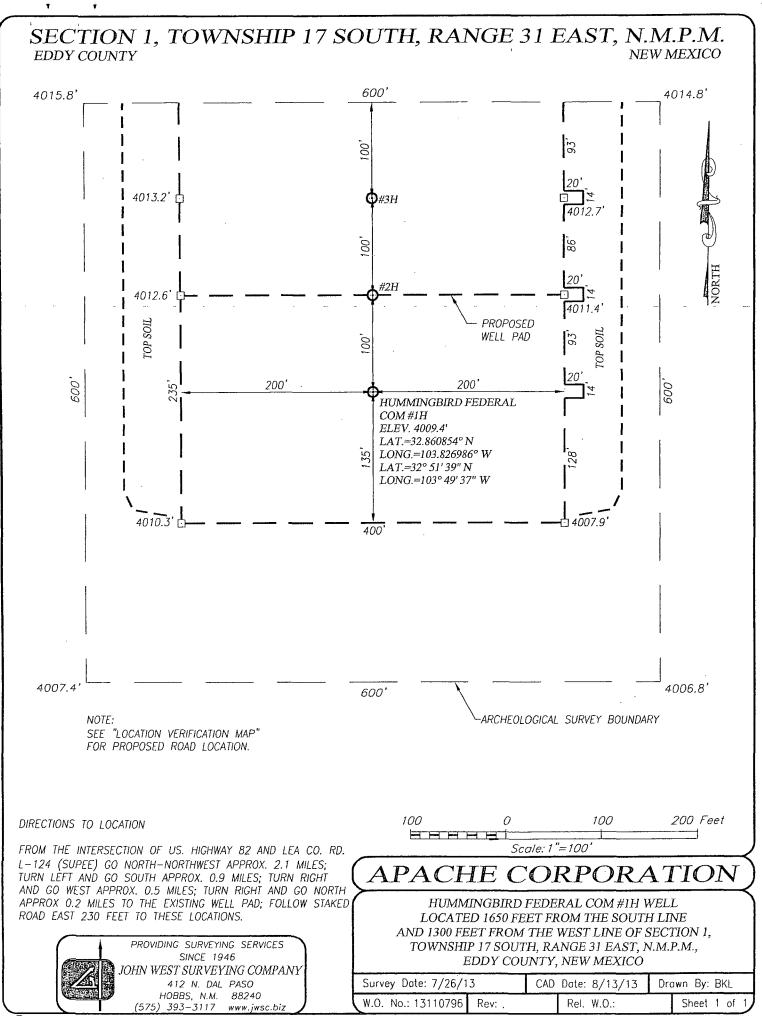

ť

¥

| $\begin{array}{c c} & \underline{\text{DETAIL}} \\ 4015.8' & 4014.8' \\ & & & \\ & & & \\ & & & \\ & & & \\ & & & \\ & & & \\ & & & \\ & & & \\ & & & \\ & & & \\ & & & \\ & & & \\ & & & \\ & & & \\ & & & \\ & & & \\ & & & \\ & & & \\ & & & \\ & & & \\ & & & \\ & & & \\ & & & \\ & & & \\ & & & \\ & & & \\ & & & \\ & & & \\ & & & \\ & & & \\ & & & \\ & & & \\ & & & \\ & & & \\ & & & \\ & & & \\ & & & \\ & & & \\ & & & \\ & & & \\ & & & \\ & & & \\ & & & \\ & & & \\ & & & \\ & & & \\ & & & \\ & & & \\ & & & \\ & & & \\ & & & \\ & & & \\ & & & \\ & & & \\ & & & \\ & & & \\ & & & \\ & & & \\ & & & \\ & & & \\ & & & \\ & & & \\ & & & \\ & & & \\ & & & \\ & & & \\ & & & \\ & & & \\ & & & \\ & & & \\ & & & \\ & & & \\ & & & \\ & & & \\ & & & \\ & & & \\ & & & \\ & & & \\ & & & \\ & & & \\ & & & \\ & & & \\ & & & \\ & & & \\ & & & \\ & & & \\ & & & \\ & & & \\ & & & \\ & & & \\ & & & \\ & & & \\ & & & \\ & & & \\ & & & \\ & & & \\ & & & \\ & & & \\ & & & \\ & & & \\ & & & \\ & & & \\ & & & \\ & & & \\ & & & \\ & & & \\ & & & \\ & & & \\ & & & \\ & & & \\ & & & \\ & & & \\ & & & \\ & & & \\ & & & \\ & & & \\ & & & \\ & & & \\ & & & \\ & & & \\ & & & \\ & & & \\ & & & \\ & & & \\ & & & \\ & & & \\ & & & \\ & & & \\ & & & \\ & & & \\ & & & \\ & & & \\ & & & \\ & & & \\ & & & \\ & & & \\ & & & \\ & & & \\ & & & \\ & & & \\ & & & \\ & & & \\ & & & \\ & & & \\ & & & \\ & & & \\ & & & \\ & & & \\ & & & \\ & & & \\ & & & \\ & & & \\ & & & \\ & & & \\ & & & \\ & & & \\ & & & \\ & & & \\ & & & \\ & & & \\ & & & \\ & & & \\ & & & \\ & & & \\ & & & \\ & & & \\ & & & \\ & & & \\ & & & \\ & & & \\ & & & \\ & & & \\ & & & \\ & & & \\ & & & \\ & & & \\ & & & \\ & & & \\ & & & \\ & & & \\ & & & \\ & & & \\ & & & \\ & & & \\ & & & \\ & & & \\ & & & \\ & & & \\ & & & \\ & & & \\ & & & \\ & & & \\ & & & \\ & & & \\ & & & \\ & & & \\ & & & \\ & & & \\ & & & \\ & & & \\ & & & \\ & & & \\ & & & \\ & & & \\ & & & \\ & & & \\ & & & \\ & & & \\ & & & \\ & & & \\ & & & \\ & & & \\ & & & \\ & & & \\ & & & \\ & & & \\ & & & \\ & & & \\ & & & \\ & & & \\ & & & \\ & & & \\ & & & \\ & & & \\ & & & \\ & & & \\ & & & \\ & & & \\ & & & \\ & & & \\ & & & \\ & & & \\ & & & \\ & & & \\ & & & \\ & & & \\ & & & \\ & & & & \\ & & & \\ & & & \\ & & & \\ & & & & \\ & & & \\ & & & \\ & & & \\ & & & \\ & & & & \\ & & & \\ & & & \\ & $ | GEODETIC COORDINATES<br>NAD 27 NME         SURFACE LOCATION<br>$Y=677262.8 N$<br>$X=655481.8 E$ LAT.=32.860854' N<br>LONG.=103.826986' W         LAT.=32' 51' 39" N<br>LONG.=103' 49' 37" W         BOTTOM HOLE LOCATION<br>$Y=677288.0 N$<br>$X=659133.9 E$ Description         Notestime         Sufficient         Sufficient         LAT.=32' 51' 39" N<br>LONG.=103' 49' 37" W         CORNER COORDINATES TABLE<br>$A - Y=678243.3 N, X=654176.5 E$<br>$B - Y=678280.1 N, X=659458.2 EC - Y=676960.4 N, X=659458.2 EC - Y=676960.4 N, X=659465.7 ED - Y=676923.6 N, X=654183.9 E $ | OPERATOR CERTIFICATION<br>I hereby certify that the information herein is true and<br>complete to the best of my knowledge and belief, and<br>that this organization either owns a working interest or<br>unleased mineral interest in the land including the<br>proposed bottom hole location or has a right to drill this<br>well at this location pursuant to a contract with an owner<br>of such mineral or working interest, or to a voluntary<br>pooling agreement or a compulsory pooling order<br>heretofore entered by the division. |
|--------------------------------------------------------------------------------------------------------------------------------------------------------------------------------------------------------------------------------------------------------------------------------------------------------------------------------------------------------------------------------------------------------------------------------------------------------------------------------------------------------------------------------------------------------------------------------------------------------------------------------------------------------------------------------------------------------------------------------------------------------------------------------------------------------------------------------------------------------------------------------------------------------------------------------------------------------------------------------------------------------------------------------------------------------------------------------------------------------------------------------------------------------------------------------------------------------------------------------------------------------------------------------------------------------------------------------------------------------------------------------------------------------------------------------------------------------------------------------------------------------------------------------------------------------------------------------------------------------------------------------------------------------------------------------------------------------------------------------------------------------------------------------------------------------------------------------------------------------------------------------------------------------------------------------------------------------------------------------------------------------------------------------------------------------------------------------------------------------------------------------------------------------------------------------------------------------------------------------------------------------------------------------------------------------------------------------------------------------------------------------------------------------------------|-----------------------------------------------------------------------------------------------------------------------------------------------------------------------------------------------------------------------------------------------------------------------------------------------------------------------------------------------------------------------------------------------------------------------------------------------------------------------------------------------------------------------------------------------------------------------------------------|-----------------------------------------------------------------------------------------------------------------------------------------------------------------------------------------------------------------------------------------------------------------------------------------------------------------------------------------------------------------------------------------------------------------------------------------------------------------------------------------------------------------------------------------------|
| A                                                                                                                                                                                                                                                                                                                                                                                                                                                                                                                                                                                                                                                                                                                                                                                                                                                                                                                                                                                                                                                                                                                                                                                                                                                                                                                                                                                                                                                                                                                                                                                                                                                                                                                                                                                                                                                                                                                                                                                                                                                                                                                                                                                                                                                                                                                                                                                                                  | S.L.<br><u>SEE DETAIL</u> <u>GRID AZ.=89'36'10"</u> <u>B.H. 330'</u><br>HORIZ. DIST.=3653.2' C                                                                                                                                                                                                                                                                                                                                                                                                                                                                                          | SURVEYOR CERTIFICATION<br>I hereby certify that the well location shown on this plat<br>was plotted from field notes of actual surveys made by<br>me or under my supervision, and that the same is true<br>and correct to the best of my belief.<br>SURVEY 26, 2013<br>Date of Survey<br>Signature & Seal of Professional Surveyor:<br>W<br>3239<br>3239<br>Gertificate Womber 148 Gary G. Eidson 12641<br>Ronald J. Eidson 3239<br>BKL JWSC W.O.: 13.11.0796                                                                                 |

SCALE: 1" = 2 MILES

NORTH

SEC. \_1 \_\_\_\_TWP. <u>17-S\_\_</u>RGE. <u>31-E\_\_\_</u>

**. .** 

| SURVEY           | N.M.P.M.                         |
|------------------|----------------------------------|
| COUNTYE          | DDYSTATE_ <u>NEW_MEXICO</u>      |
| DESCRIPTION      | <u>1650' FSL &amp; 1300' FWL</u> |
| ELEVATION        | 4009'                            |
| OPERATOR         | APACHE CORPORATION               |
| LEASE <u>HUM</u> | MINGBIRD FEDERAL COM             |

## APACHE CORPORATION (OGRID: 873) HUMMINGBIRD FEDERAL #1H

Lease #: NMLC-0031844 Projected TVD: 5560' MD: 8958' GL: 4009' SHL: 1650' FSL & 1300' FWL UL: L SEC: 1 BHL: 1650' FSL & 330' FEL UL: | SEC: 1 EDDY COUNTY, NM T175 R31E