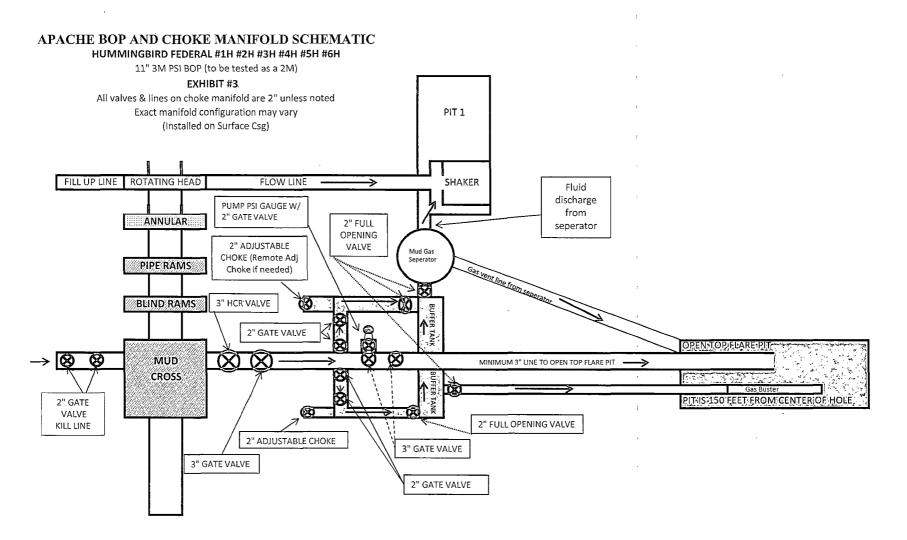

## 5. PROPOSED CONTROL EQUIPMENT

"Exhibit 3" shows an 11" 3M psi WP BOP consisting of an annular bag type preventer, middle pipe rams and bottom blind rams. This BOP will be nippled up on the 13-3/8" surface casing and tested to 70% of casing burst. After the 9-5/8" intermediate csg is set & cmt'd, the 11" 3M BOP will be installed & utilized continuously until TD is reached. The BOP will be tested at 2000 psi, maximum surface pressure is not expected to exceed 2M psi. BHP is calculated to be approximately 2446 psi. \*All BOP's & associated equipment will be tested as per BLM *Drilling Operations Order #2*. The BOP will be operated & checked each 24 hr period & blind rams will be operated & checked when the drill pipe is out of the hole. Function tests will be documented on the daily driller's log. *"EXHIBIT 3"* also shows a 3M psi choke manifold with a 3" blow down line. Full opening stabbing valve & Kelly cock will be on derrick floor in case of need. No abnormal pressures or temperatures are expected in this well. No nearby wells have encountered any well control problems.

## 6. AUXILIARY WELL CONTROL EQUIPMENT / MONITORING EQUIPMENT:

11" x 3000 psi Double BOP (Blind & Pipe Rams) & Annular Preventers (3M BOP/BOPE to be used as 2M system) 4-1/2" x 3000 psi Kelly valve

11" x 3000 psi mud cross - H2S detector on production hole

Gate-type safety valve - 3" choke line from BOP to manifold

2" adjustable chokes – 3" blow down line

Fill up line as per Onshore Order 2