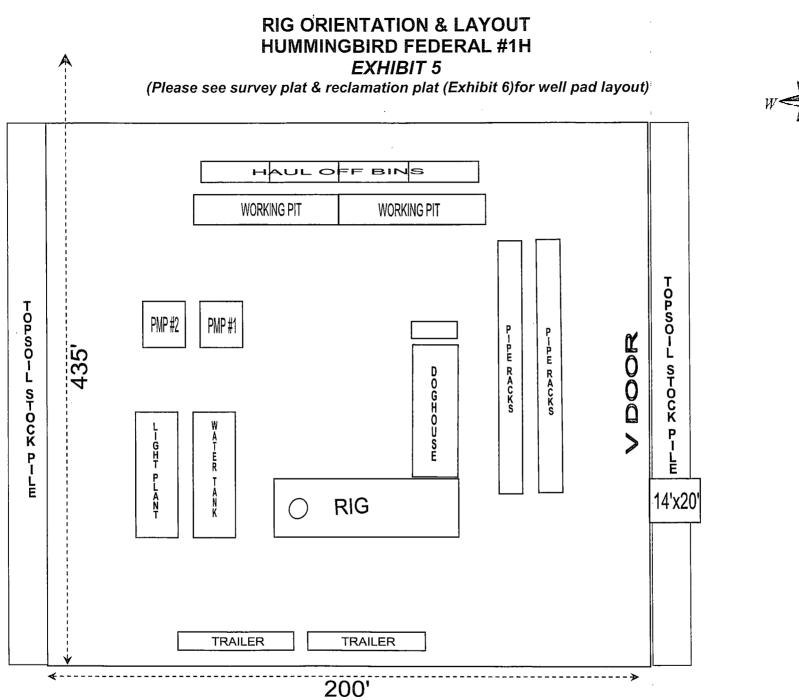

## ACCESS ROAD & FLOWLINE PLAT HUMMINGBIRD FEDERAL #1H #2H #3H #4H #5H #6H EXHIBIT #1

"In the event well is productive, APACHE will install a new 3"NUPI rated 300psi up to 140 deg surface flow line, approx 550' in length, to the proposed Hummingbird Battery location following the proposed lease roads. (Flow line pipe rated @ 300psi, WP: ~80psi, kill switches & chokes will be installed to prevent exceeding 125psi for above ground pipelines.)