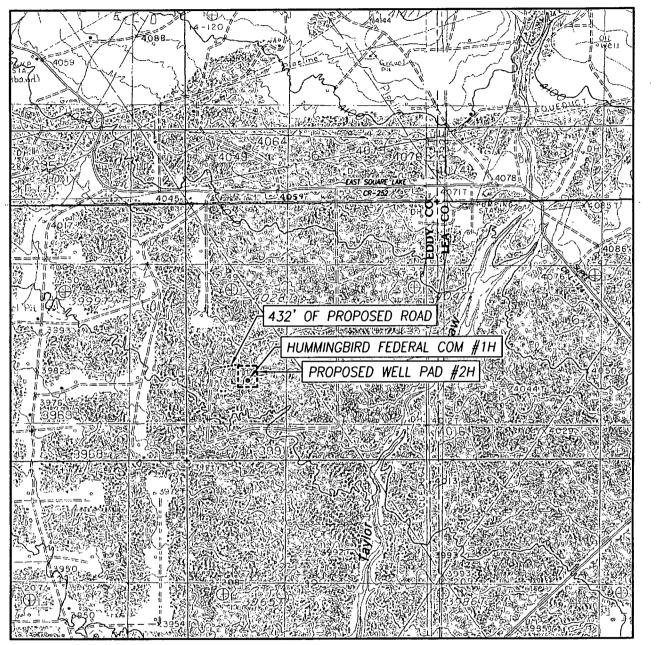

# LOCATION VERIFICATION MAP

SCALE: 1'' = 2000'

| SEC. <u>1</u> TWP. <u>17-S</u> RGE. <u>31-E</u> |
|-------------------------------------------------|
| SURVEY N.M.P.M.                                 |
| COUNTY EDDY STATE NEW MEXICO                    |
| DESCRIPTION 1650' FSL & 1300' FWL               |
| ELEVATION 4009'                                 |
| OPERATORAPACHE_CORPORATION                      |
| U.S.G.S. TOPOGRAPHIC MAP<br>MALJAMAR, N.M.      |

CONTOUR INTERVAL: MALJAMAR, N.M. – 10' MALJAMAR NE, N.M. – 5' NORTH