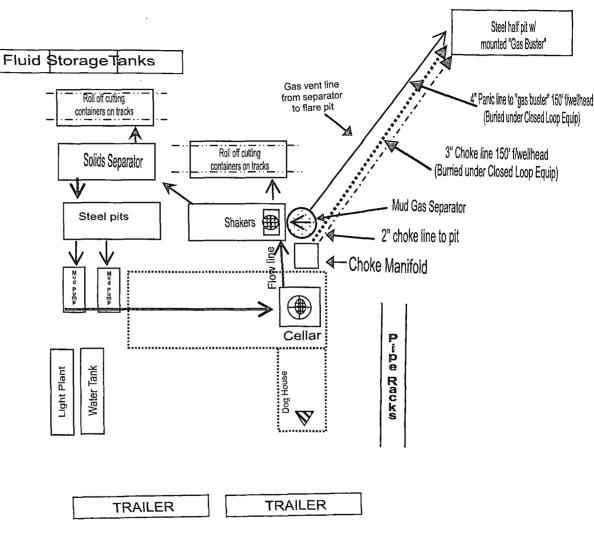

## 5. PROPOSED CONTROL EQUIPMENT

"Exhibit 3" shows an 11" 3M psi WP BOP consisting of an annular bag type preventer, middle pipe rams and bottom blind rams. This BOP will be nippled up on the 13-3/8" surface casing and tested to 70% of casing burst. After the 9-5/8" intermediate csg is set & cmt'd, the 11" 3M BOP will be installed & utilized continuously until TD is reached. The BOP will be tested at 2000 psi, maximum surface pressure is not expected to exceed 2M psi. BHP is calculated to be approximately 2446 psi. \*All BOP's & associated equipment will be tested as per BLM *Drilling Operations Order #2*. The BOP will be operated & checked each 24 hr period & blind rams will be operated & checked when the drill pipe is out of the hole. Function tests will be documented on the daily driller's log. *"EXHIBIT 3"* also shows a 3M psi choke manifold with a 3" blow down line. Full opening stabbing valve & Kelly cock will be on derrick floor in case of need. No abnormal pressures or temperatures are expected in this well. No nearby wells have encountered any well control problems.

## 6. AUXILIARY WELL CONTROL EQUIPMENT / MONITORING EQUIPMENT:

11" x 3000 psi Double BOP (Blind & Pipe Rams) & Annular Preventers (3M BOP/BOPE to be used as 2M system) 4-1/2" x 3000 psi Kelly valve

11" x 3000 psi mud cross - H2S detector on production hole

Gate-type safety valve - 3" choke line from BOP to manifold

2" adjustable chokes – 3" blow down line

Fill up line as per Onshore Order 2

## 7. PROPOSED MUD CIRCULATION SYSTEM: (Closed Loop System)

\*\* Visual mud monitoring equipment shall be in place to detect volume changes. A mud test shall be performed every 24 hrs after mudding up to determine, as applicable: density, visc, gel strength, filtration, and pH. The necessary mud products for weight addition & fluid loss control will be on location at all times.