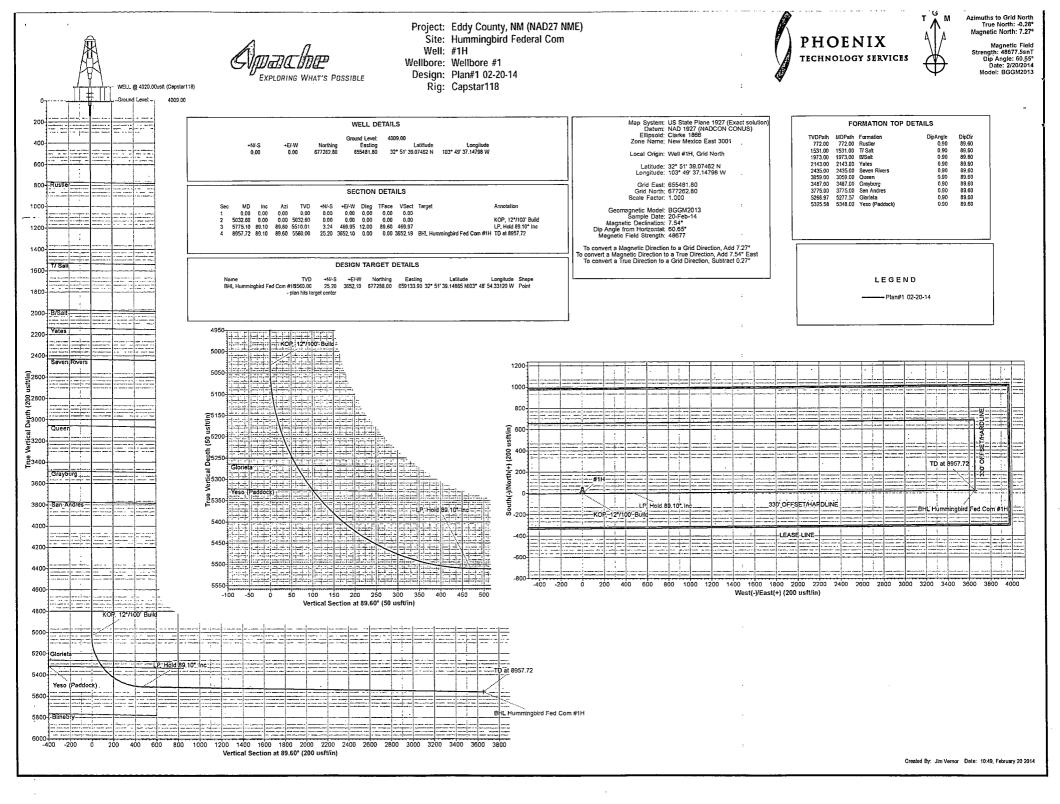

## APACHE CORPORATION (OGRID: 873) HUMMINGBIRD FEDERAL #1H

Lease #: NMLC-0031844 Projected TVD: 5560' MD: 8958' GL: 4009' SHL: 1650' FSL & 1300' FWL UL: L SEC: 1 BHL: 1650' FSL & 330' FEL UL: | SEC: 1 EDDY COUNTY, NM T175 R31E

## 2. ESTIMATED TOPS OF GEOLOGICAL MARKERS & DEPTHS OF ANTICIPATED FRESH WATER, OIL OR GAS:

| Quaternary Aeolian   | Surf  | Queen 3045'                |
|----------------------|-------|----------------------------|
| Rustler              | 756'  | Grayburg 3473'             |
| Top of Salt          | 1517' | San Andres 3761 (Oil)      |
| Base of Salt/Tansill | 1959' | Glorieta 5252'             |
| Yates                | 2129' | Yeso (Paddock) 5310' (Oil) |
| Seven Rivers         | 2421' | TD TVD: 5560' MD: 8958'    |

# **Apache Corporation**

Eddy County, NM (NAD27 NME) Hummingbird Federal Com #1H

Wellbore #1

Plan: Plan#1 02-20-14