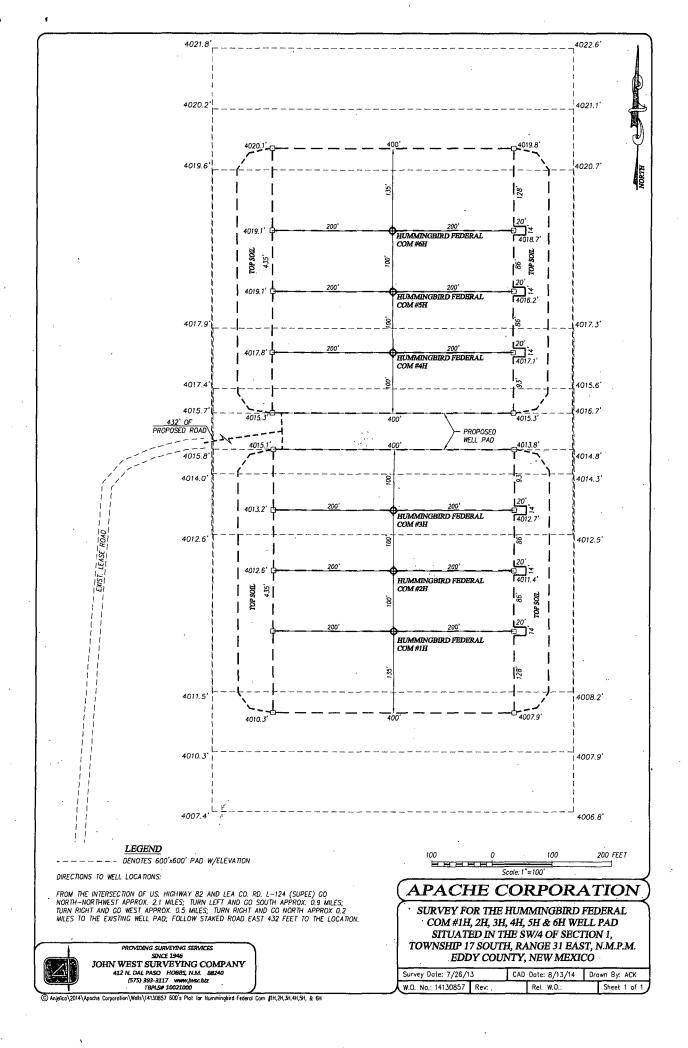

## ACCESS ROAD & FLOWLINE PLAT HUMMINGBIRD FEDERAL #1H #2H #3H #4H #5H #6H EXHIBIT #1

"In the event well is productive, APACHE will install a new 3"NUPI rated 300psi up to 140 deg surface flow line, approx 550' in length, to the proposed Hummingbird Battery location following the proposed lease roads. (Flow line pipe rated @ 300psi, WP: ~80psi, kill switches & chokes will be installed to prevent exceeding 125psi for above ground pipelines.)