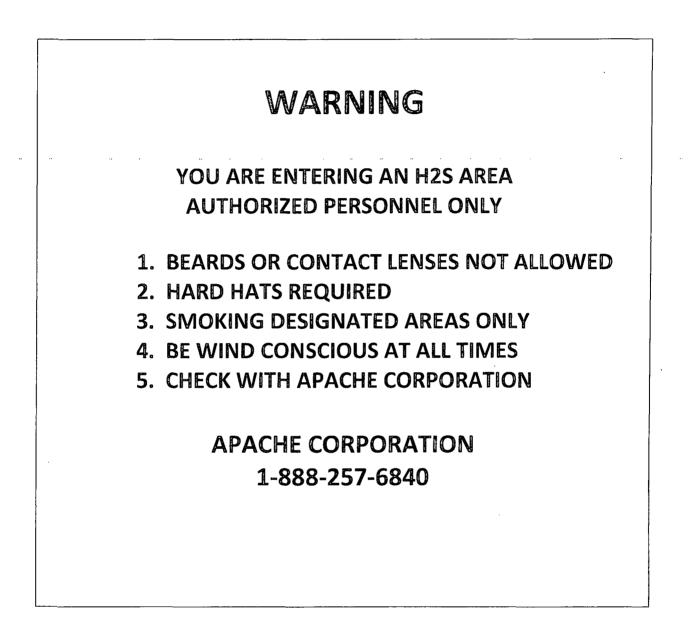

## 9. POTENTIAL HAZARDS:

No abnormal pressures or temperatures are anticipated. In the event abnormal pressures are encountered, however, the proposed mud program will be modified to increase the mud-weight. There is known presence of  $H_2S$  in this area. If  $H_2S$  is encountered the operator will comply with the provisions of *Onshore Oil & Gas Order No. 6*. All personnel will be familiar with all aspects of safe operation of equipment being used to drill this well. Estimated <u>BHP: 2446 psi</u> and estimated <u>BHT: 115°</u>.