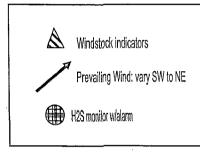

## 5. PROPOSED CONTROL EQUIPMENT

"Exhibit 3" shows an 11" 3M psi WP BOP consisting of an annular bag type preventer, middle pipe rams and bottom blind rams. This BOP will be nippled up on the 13-3/8" surface casing and tested to 70% of casing burst. After the 9-5/8" intermediate csg is set & cmt'd, the 11" 3M BOP will be installed & utilized continuously until TD is reached. The BOP will be tested at 2000 psi, maximum surface pressure is not expected to exceed 2M psi. BHP is calculated to be approximately 2446 psi. \*All BOP's & associated equipment will be tested as per BLM *Drilling Operations Order #2*. The BOP will be operated & checked each 24 hr period & blind rams will be operated & checked when the drill pipe is out of the hole. Function tests will be documented on the daily driller's log. *"EXHIBIT 3"* also shows a 3M psi choke manifold with a 3" blow down line. Full opening stabbing valve & Kelly cock will be on derrick floor in case of need. No abnormal pressures or temperatures are expected in this well. No nearby wells have encountered any well control problems.

## 6. AUXILIARY WELL CONTROL EQUIPMENT / MONITORING EQUIPMENT:

11" x 3000 psi Double BOP (Blind & Pipe Rams) & Annular Preventers (3M BOP/BOPE to be used as 2M system) 4-1/2" x 3000 psi Kelly valve

11" x 3000 psi mud cross - H2S detector on production hole

Gate-type safety valve - 3" choke line from BOP to manifold

2" adjustable chokes – 3" blow down line

Fill up line as per Onshore Order 2