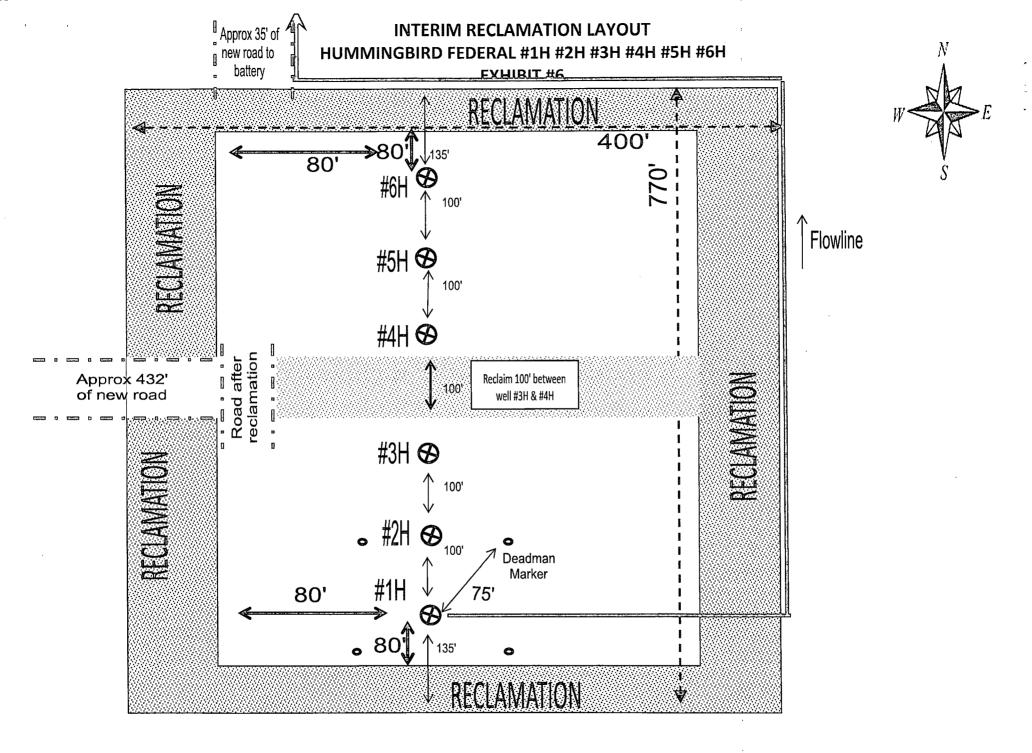

## ACCESS ROAD & FLOWLINE PLAT HUMMINGBIRD FEDERAL #1H #2H #3H #4H #5H #6H EXHIBIT #1

"In the event well is productive, APACHE will install a new 3"NUPI rated 300psi up to 140 deg surface flow line, approx 550' in length, to the proposed Hummingbird Battery location following the proposed lease roads. (Flow line pipe rated @ 300psi, WP: ~80psi, kill switches & chokes will be installed to prevent exceeding 125psi for above ground pipelines.)