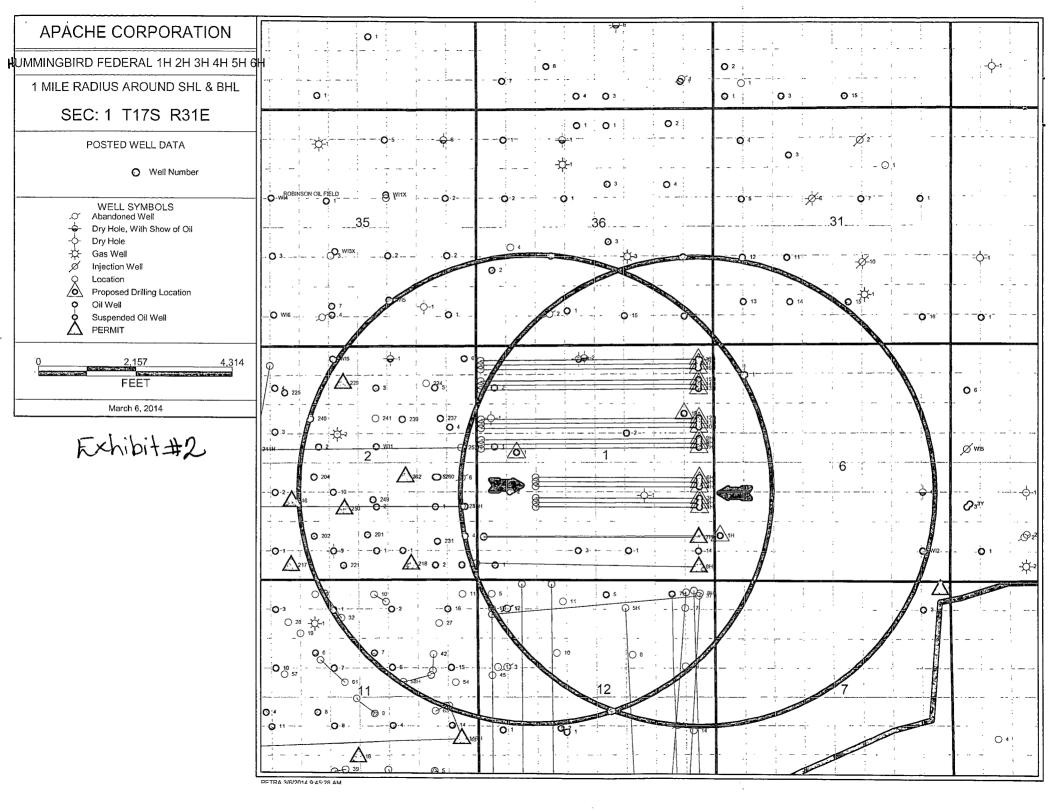

E_ <u>NEW_MEXICO</u>      |
| DESCRIPTION      | <u>1650' FSL &amp; 1300' FWL</u> |
| ELEVATION        | 4009'                            |
| OPERATOR         | APACHE CORPORATION               |
| LEASE <u>HUM</u> | MINGBIRD FEDERAL COM             |

.



.

# LOCATION VERIFICATION MAP



SCALE: 1'' = 2000'

| SEC. <u>1</u> TWP. <u>17-S</u> RGE. <u>31-E</u> |
|-------------------------------------------------|
| SURVEY N.M.P.M.                                 |
| COUNTY EDDY STATE NEW MEXICO                    |
| DESCRIPTION 1650' FSL & 1300' FWL               |
| ELEVATION 4009'                                 |
| OPERATORAPACHE_CORPORATION                      |
| U.S.G.S. TOPOGRAPHIC MAP<br>MALJAMAR, N.M.      |

CONTOUR INTERVAL: MALJAMAR, N.M. – 10' MALJAMAR NE, N.M. – 5' NORTH





## ACCESS ROAD & FLOWLINE PLAT HUMMINGBIRD FEDERAL #1H #2H #3H #4H #5H #6H EXHIBIT #1



"In the event well is productive, APACHE will install a new 3"NUPI rated 300psi up to 140 deg surface flow line, approx 550' in length, to the proposed Hummingbird Battery location following the proposed lease roads. (Flow line pipe rated @ 300psi, WP: ~80psi, kill switches & chokes will be installed to prevent exceeding 125psi for above ground pipelines.)

## DRILLING PLAN: BLM COMPLIANCE

(Supplement to BLM 3160-3)

## APACHE CORPORATION (OGRID: 873) HUMMINGBIRD FEDERAL #1H

Lease #: NMLC-0031844 Projected TVD: 5560' MD: 8958' GL: 4009' SHL: 1650' FSL & 1300' FWL UL: L SEC: 1 BHL: 1650' FSL & 330' FEL UL: | SEC: 1 EDDY COUNTY, NM T175 R31E

## 1. GEOLOGIC NAME OF SURFACE FORMATION: Eolian/Piedmond