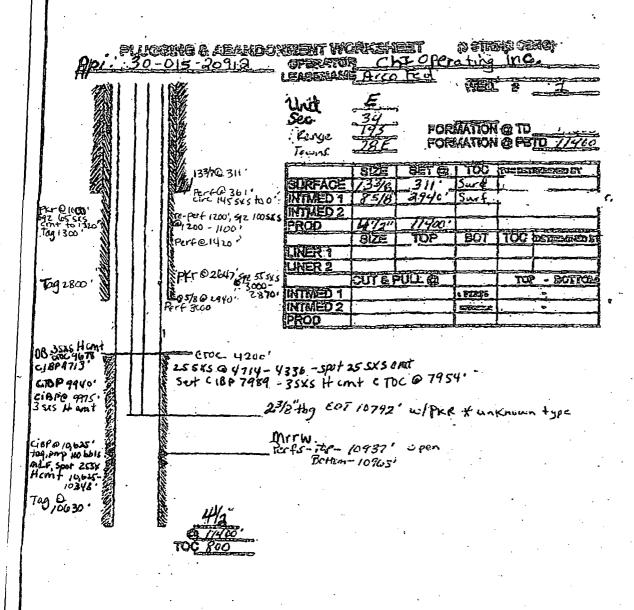

## NMO LACONSERVATION

ARTESIA DISTRICT

| Form 3160-5<br>(August 2007)                                                                                            | UNITED STATES  DEPARTMENT OF THE INTERIOR BUREAU OF LAND MANAGEMENT  AUG 2 8 2014 |                                                                                                                                                                                                               |                                                                                  |                                                  | FORM APPROVED<br>OMB NO. 1004-0135<br>Expires: July 31, 2010 |                                                                                                                 |                                                                                                       |    |  |
|-------------------------------------------------------------------------------------------------------------------------|-----------------------------------------------------------------------------------|---------------------------------------------------------------------------------------------------------------------------------------------------------------------------------------------------------------|----------------------------------------------------------------------------------|--------------------------------------------------|--------------------------------------------------------------|-----------------------------------------------------------------------------------------------------------------|-------------------------------------------------------------------------------------------------------|----|--|
|                                                                                                                         | SUNDRY NOTICES AND REPORTS ON WELLS RECEIVED                                      |                                                                                                                                                                                                               |                                                                                  |                                                  |                                                              |                                                                                                                 | 5. Lease Serial No.<br>NMNM0428657                                                                    |    |  |
| Do not use this form for proposals to drill or to re-enter an abandoned well. Use form 3160-3 (APD) for such proposals. |                                                                                   |                                                                                                                                                                                                               |                                                                                  |                                                  |                                                              | 6. If Indian, Allottee or Tribe Name                                                                            |                                                                                                       |    |  |
| SUBMIT IN TRIPLICATE - Other instructions on reverse side.                                                              |                                                                                   |                                                                                                                                                                                                               |                                                                                  |                                                  |                                                              | 7. If Unit or CA/Agreement, Name and/or No.                                                                     |                                                                                                       |    |  |
| 1. Type of Well ☐ Gas Well ☐ Other                                                                                      |                                                                                   |                                                                                                                                                                                                               |                                                                                  |                                                  |                                                              | 8. Well Name and No.<br>ARCO FEDERAL 1                                                                          |                                                                                                       |    |  |
| 2. Name of Operator Contact: PAM CORBETT CHI OPERATING INCORPORATED E-Mail: pamc@chienergyinc.com                       |                                                                                   |                                                                                                                                                                                                               |                                                                                  |                                                  |                                                              | 9. API Well No.<br>30-015-20912-00-S1                                                                           |                                                                                                       |    |  |
| 3a. Address 3b. Phone No. Ph: 432-68 MIDLAND, TX 79702 Fx: 432-68                                                       |                                                                                   |                                                                                                                                                                                                               |                                                                                  |                                                  |                                                              |                                                                                                                 |                                                                                                       |    |  |
| 4. Location of Well (Footage, Sec., T., R., M., or Survey Description)                                                  |                                                                                   |                                                                                                                                                                                                               |                                                                                  |                                                  |                                                              | 11. County or Parish, and State                                                                                 |                                                                                                       |    |  |
| Sec 34 T19S R28E SWNW 1980FNL 660FWL                                                                                    |                                                                                   |                                                                                                                                                                                                               |                                                                                  |                                                  |                                                              | EDDY COUNTY, NM                                                                                                 |                                                                                                       |    |  |
|                                                                                                                         |                                                                                   | ·                                                                                                                                                                                                             | • • •                                                                            | *                                                |                                                              |                                                                                                                 |                                                                                                       |    |  |
| 1                                                                                                                       | 2. CHECK APPI                                                                     | ROPRIATE BOX(ES) TO                                                                                                                                                                                           | ) INDICATE NAT                                                                   | URE OF N                                         | IOTICE, RI                                                   | EPORT, OR OTHE                                                                                                  | R DATA                                                                                                |    |  |
| TYPE OF S                                                                                                               | SUBMISSION TYPE OF ACTION                                                         |                                                                                                                                                                                                               |                                                                                  |                                                  |                                                              |                                                                                                                 |                                                                                                       |    |  |
| ☐ Notice of Intent                                                                                                      |                                                                                   | ☐ Acidize                                                                                                                                                                                                     | □ Deepen                                                                         |                                                  |                                                              | ion (Start/Resume)                                                                                              | ☐ Water Shut-Off                                                                                      |    |  |
| Subsequent Report                                                                                                       |                                                                                   | ☐ Alter Casing                                                                                                                                                                                                | ☐ Fracture T                                                                     |                                                  | ☐ Reclama                                                    |                                                                                                                 | ☐ Well Integrity                                                                                      |    |  |
|                                                                                                                         |                                                                                   | Casing Repair                                                                                                                                                                                                 | _                                                                                | New Construction Recom                           |                                                              | • — ,                                                                                                           |                                                                                                       |    |  |
| ☐ Final Abai                                                                                                            | ndonment Notice                                                                   | Change Plans                                                                                                                                                                                                  | ☑ Plug and A                                                                     | bandon                                           |                                                              | arily Abandon                                                                                                   | 1                                                                                                     |    |  |
|                                                                                                                         |                                                                                   | Convert to Injection                                                                                                                                                                                          | ☐ Plug Back                                                                      |                                                  | ☐ Water D                                                    |                                                                                                                 | <u> </u>                                                                                              |    |  |
| If the proposal<br>Attach the Bor<br>following com<br>testing has bee                                                   | is to deepen direction<br>and under which the wo<br>pletion of the involved       | eration (clearly state all pertiner<br>ally or recomplete horizontally,<br>ork will be performed or provide<br>it operations. If the operation re-<br>bandonment Notices shall be fil-<br>tinal inspection.). | give subsurface location<br>the Bond No. on file was<br>sults in a multiple comp | ns and measur<br>th BLM/BIA<br>letion or reco    | red and true ve<br>Required sub<br>mpletion in a r           | rtical depths of all perti-<br>osequent reports shall be<br>new interval, a Form 310<br>n, have been completed, | nent markers and zones.<br>e filed within 30 days<br>60-4 shall be filed once<br>and the operator has |    |  |
| 5/7/2014: MIRU POH w/pkr 181 jts @ 8748', run gauge ring on WL, tag @ 10,630', BLM ok'd to RI w/tbg @ 4813'.            |                                                                                   |                                                                                                                                                                                                               |                                                                                  |                                                  |                                                              |                                                                                                                 | AMATION                                                                                               | •  |  |
| 5/13/2014:<br>@ 10,625/                                                                                                 | Set CIBP @ 10,62<br>10,348', SIW                                                  | 25 <sup>r</sup> , RIH w/tbg, tag CIBP (                                                                                                                                                                       | ① 10,625 <sup>-</sup> , pump 10                                                  | 0 bbls MLF                                       | F, spot 25 s                                                 | ks H cmt                                                                                                        |                                                                                                       |    |  |
| 5/14/2014:<br>9678', set C                                                                                              | Set CIBVP @ 997<br>IBP @ 7989 / DB                                                | 75, DB 3 sxs H cmt CTOC<br>3 sxs H cmt CTOC @ 795                                                                                                                                                             | @9940', set CIBP                                                                 | @ 9713',7                                        | OB 3 sxs H                                                   | cmt CTOC @                                                                                                      |                                                                                                       |    |  |
| 5/15/2014: I<br>3000'-2870'                                                                                             | RIH spot 25 sxs cr<br>, WOC                                                       | mt @ 4714 -4336'. Perf @                                                                                                                                                                                      |                                                                                  | 647', sqz 5                                      | Lia                                                          | ibility under bond                                                                                              | is retained unit                                                                                      | 0. |  |
|                                                                                                                         |                                                                                   | Accepted to                                                                                                                                                                                                   |                                                                                  | /                                                | Su                                                           | rface restoration i                                                                                             | s completed.                                                                                          |    |  |
| 14. I hereby certi                                                                                                      | fy that the foregoing is                                                          | s true and correct. Electronic Submission #                                                                                                                                                                   | 251895 verified by th                                                            | e BLM Well                                       | I Information                                                | Svstem                                                                                                          |                                                                                                       |    |  |
|                                                                                                                         | . (                                                                               | For CHI OPERAT<br>Committed to AFMSS for pr                                                                                                                                                                   | ING INCORPФRÅTE                                                                  | D, sent to t                                     | the Carisbad                                                 |                                                                                                                 |                                                                                                       |    |  |
| Name (Printed                                                                                                           |                                                                                   | •                                                                                                                                                                                                             | Title                                                                            |                                                  | UPERVISC                                                     |                                                                                                                 |                                                                                                       |    |  |
| Signature                                                                                                               | (Electronic S                                                                     | Submission)                                                                                                                                                                                                   | Date                                                                             | 07/07/20                                         | )14 r- r                                                     | ran nrac                                                                                                        | וחח                                                                                                   |    |  |
|                                                                                                                         |                                                                                   | THIS SPACE FO                                                                                                                                                                                                 | R FEDERAL OR                                                                     |                                                  |                                                              |                                                                                                                 | MU                                                                                                    | =  |  |
|                                                                                                                         |                                                                                   |                                                                                                                                                                                                               |                                                                                  | <del>                                     </del> |                                                              |                                                                                                                 |                                                                                                       | =  |  |
|                                                                                                                         |                                                                                   |                                                                                                                                                                                                               | I                                                                                | 1                                                | i                                                            | 1                                                                                                               | I L                                                                                                   |    |  |

## 32. Additional remarks, continued

5/16/2014: Tag @ 2800'. Perf @ 1420', pkr set @ 1000', sqz 65 sxs cmt to 1320'.

5/19/2014: Tag @ 1300', BLM ok'd to re-perf @ 1200', sqz 100 sxs @ 1200'-1100', SIW.

5/20/214: No pressure on well. RIH, tag @ 1090'. 'Perf @ 361'- circ 145 sxs cmt from 361'-surface\_\_RDMO.

Cut and cap well, installed dry hole marker.

30 11,400°

- ------