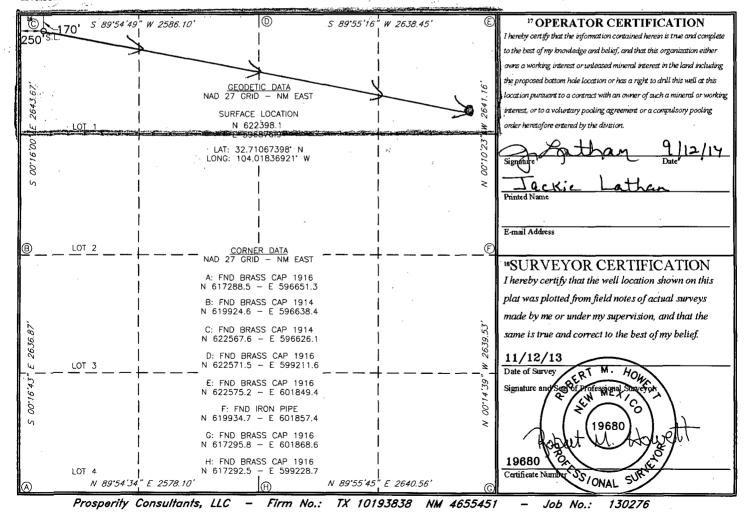

Phone: (505) 334-6178 Fax: (505) 334-6170

1220 S. St. Francis Dr., Santa Fe, NM 87505 Phone: (505) 476-3460 Fax: (505) 476-3462

RECEIVED Santa Fe, NM 87505

WELL LOCATION AND ACREAGE DEDICATION PLAT

| <sup>1</sup> API Number                           |                         | <sup>2</sup> Pool Code | <sup>3</sup> Pool Name |          |               |                        |        |  |
|---------------------------------------------------|-------------------------|------------------------|------------------------|----------|---------------|------------------------|--------|--|
| 30-015-4                                          | 10562 3                 | 54600                  | Santo                  | Nino     | Bone          | Spring                 |        |  |
| 4 Property Code                                   |                         | <sup>5</sup> Pr        | operty Name            |          |               | Well Nun               | ıber   |  |
| 39384                                             | BRADLEY 31 B20A Fed Com |                        |                        |          |               | 1H                     | 1H     |  |
| <sup>7</sup> OGRID No. <sup>8</sup> Operator Name |                         |                        |                        |          |               | <sup>9</sup> Elevation |        |  |
| 14744                                             |                         | MEWBOURNE OIL COMPANY  |                        |          |               | 3452'                  |        |  |
| <sup>10</sup> Surface Location                    |                         |                        |                        |          |               |                        |        |  |
| UL or lot no. Section                             | Township Ra             | nge Lot Idn Feet fr    | om the North/So        | uth line | Feet from the | East/West line         | County |  |

18-S 30-E 170 NORTH **EDDY** 250 WEST " Bottom Hole Location If Different From Surface Feet from the North/South line III. or let no. Section Lot Idn Feet from the County Townshir 954 Fast 12 Dedicated Acres <sup>3</sup> Joint or Infill Consolidation Code <sup>5</sup> Order No. bo

No allowable will be assigned to this completion until all interests have been consolidated or a non-standard unit has been approved by the division.