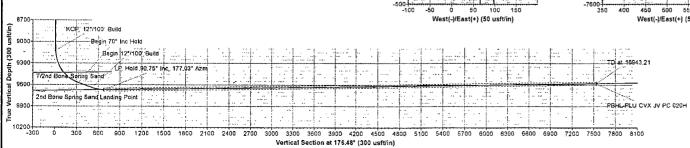

#### F) DIRECTIONAL DRILLING

BOPCO, L.P. plans to drill out the 9-5/8" intermediate casing with a 8-3/4" bit to a TVD of approximately 9,198' at which point a directional hole will be kicked off and drilled at an azimuth of 162.58 degrees, building angle at 12 deg/100' to 70 degrees inclination, to an azimuth of 2.69 at a TVD of 9,583' (MD 9,719'). This angle and azimuth will be maintained for 200' to a measured depth of 9,919' (9,652' TVD). At this depth 7", 26#, HCP-110 casing will be installed and cemented in two stages (DV Tool @ approximately 5000') with cement circulated 500' inside the 9-5/8" intermediate casing. A 6-1/8" open hole lateral will then be drilled out from 7" casing at an azimuth of 177.04 degrees, building inclination to 89.99 degrees at a measured depth of 10,072'. This angle and azimuth will be maintained to 16,951', TVD 9,683'. At this depth a 4-1/2" Completion System with packers installed for zone isolation will be run into the producing lateral.

#### FORMATION TOP DETAILS TVDPath MDPath Formation 400,00 T/Fresh Water 556,00 T/Rustler -0.75 -0.75 1286.00 3841.00 1286,00 T/Salado 3841.00 TA amac -0.75 -0.75 -0.75 3889.00 3889.00 T/Ramsey 4729.00 Cherry Canyon 47/29.00 4/29.00 Cherry Canyon -0.75 6021.00 6021.00 Eustry Canyon -0.75 7885.00 7885.07 Bone Spring -0.75 8433.49 9461.05 T/2nd Bone Spring Sand -0.75 8672.28 10073.89 2nd Bone Spring Sand Lending Poind.75 LEGEND -#428H, Wellbore #1 / Job #1310134, Plan #1 01-31-13 V0 - Plan #2 03-12-14

+N/-S 0.00

(usft) 0.00

(°) 176.48

Plan Sections Measured 🕏 Vertical Bülld Dogleg Tum Depth Inclination Azimuth Depth +N/-S +E/-W Rate Rate Rate TFO (usft) (usft) (°/100usft) (usft) (usft) (°/100usft) (°/100usft) 0.00 0.00 0.00 0.00 0.00 0.00 0.00 0.00 0.00 0.00 7,500.00 0.00 0.00 7,500.00 0.00 0.00 0.00 0.00 0.00 0.00 90,00 0.00 7,600.00 2.00 7,599,98 1.75 2.00 2.00 0.00 90.00 9,128.50 2.00 90.00 9,127.55 0.00 55.09 0.00 0.00 0.00 0.00 9,710.92 70.00 176.48 9,575.10 -312.93 85.98 12.00 11.68 14.85 87.21 9,910.92 70.00 176.48 9,643.50 -500.51 97.52 0.00 0.00 0.00 0.00 10,083.86 90.75 177.03 9,672.27 -669.82 107.09 12.00 12.00 0.32 1 56 16,943.21 90.75 177.03 9,583.00 -7,519.40 462.00 0.00 0.00 0.00 0.00 PBHL-PLU CVX JV P