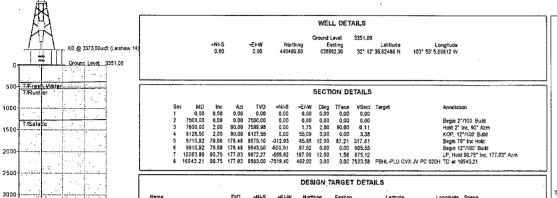

8500 -500 Project: Eddy County, NM (NAD27 NME)

Site: Poker Lake Unit CVX JV PC

Well: 020H Wellbore: WB1

Design: Plan #2 03-12-14

Rig: Latshaw 14

Azimuths to Grid North True North: 40 245

Magnetic Field Strength: 48314.2snT Dip Angle: 80,06° Date: 01/21/2014 Model: IGRF2010 14

Name TVD +NAS PBHL-PLU CVX JV PC 020H 9583.00 -7519.40 +E/-W Northing Easting Latitude 482.00 432950.50 639154.30 32\* 11' 22.19290 N Longitude Shape 103° 53' 0,65489 W Rectangle (Sides: L40,00 W80,00)

DipDir 178.48 178.48

175.48 176.48

176.48 176.48

176,48 176,48 176.48 176.48 Map System; US State Plane 1927 (Exact solution Datum; NAD 1927 (NADCON CONUS) Ellipsoid: Clarke 1866 Zone Name: New Mexico East 3001

Local Origin: Well 020H, Grid North

Latitude: 32° 12' 36.62486 N Longitude: 103° 53' 5.66612 W

Grid East: 638692 30 Grid North: 440469.90 Scale Factor 1 000

Geomagnetic Model: IGRF2010\_14 Sample Date: 21-Jan-14 Magnetic Declination: 7.41° Dip Angle from Horizontal: 60.06° Magnetic Field Strength: 48314

Local Co-ordinate Reference

TVD Reference: MD Reference:

North Reference

Survey Calculation Method

Well 020H

KB @ 3373.00usft (Latshaw 14) KB @ 3373.00usft (Latshaw 14)

Grid

Minimum Curvature

Eddy County, NM (NAD27 NME) Project ....

Map System: Geo Datum:

US State Plane 1927 (Exact solution)

NAD 1927 (NADCON CONUS)

Мар Zone:

New Mexico East 3001

System Datum:

Mean Sea Level

Poker Lake Unit CVX JV PC Site

Site Position: From:

Мар

Northing: Easting:

440,469.90 usft 638,692.30 usft

Latitude: Longitude:

32° 12' 36.62486 N 103° 53' 5.66612 W

Position Uncertainty:

Slot Radius:

13-3/16 "

**Grid Convergence:** 

0.24 °

Well 020H

Well Position

+N/-S +E/-W 0.00 usft 0.00 usft

THE PROPERTY OF THE PROPERTY O

Northing: Easting:

440,469.90 usft 638,692.30 usft

Latitude: Longitude:

32° 12' 36.62486 N 103° 53' 5.66612 W

**Position Uncertainty** 

0.00 usft

0.00 usft

Wellhead Elevation:

01/21/14

Ground Level:

3,351.00 usft

Wellbore WB1

Magnetics

Model Name Sample Date

IGRF2010\_14

Declination