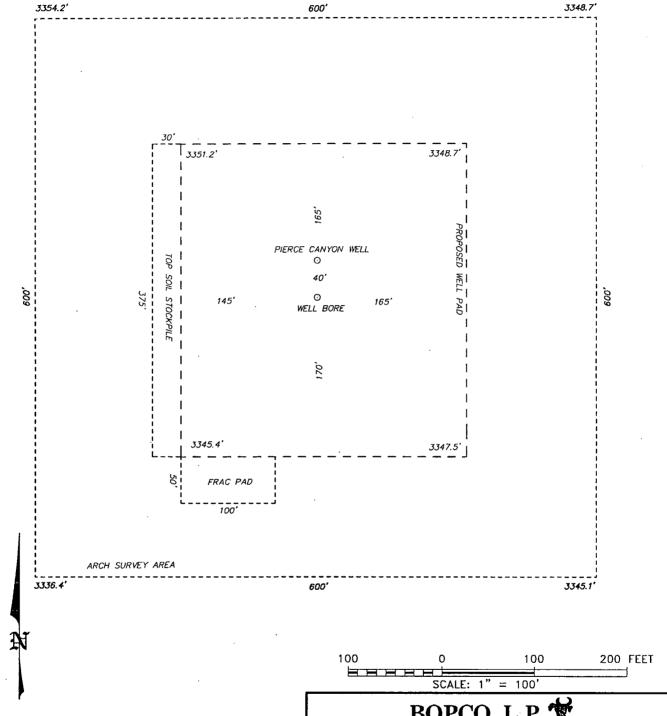

W.O. Number: · 30044 Drawn By: K. NORRIS Date: 02-12-2014 Survey Date: 02-10-2014 Sheet 1 SECTION 21, TOWNSHIP 24 SOUTH, RANGE 30 EAST, N.M.P.M., NEW MEXICO. LEA COUNTY, 3354.2' 600' 3348.7 3348.7' 3351.2 .009 160 145 WELL BORE 170 3342.4 3342.6 FRAC PAD 50 100' ARCH SURVEY AREA 3336.41 600' 100 200 FEET 100 SCALE: 1" = BOPCO. POKER LAKE UNIT CVX JV PC 019H / WELL PAD TOPO THE POKER LAKE UNIT CVX JV PC -019# LOCATED 28, FROM 20 # THE NORTH LINE AND 2410' FROM THE EAST LINE OF SECTION 21, TOWNSHIP 24 SOUTH, RANGE 30 EAST, P.O. Box 1786 (575) 393-7316 - Office 1120 N. West County Rd. (575) 392-2206 - Fox Hobbs, New Mexico 88241 basinsurveys.com N.M.P.M., EDDY COUNTY, NEW MEXICO. 30044 Sheet 1 Number: Drawn By: K. NORRIS Date: 02-12-2014 Survey Date: 02-10-2014 of 1