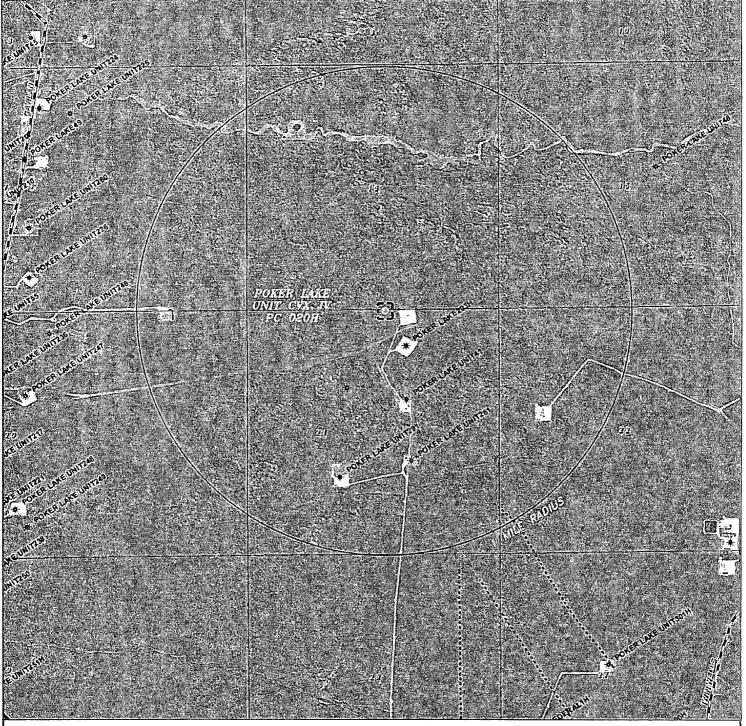

BOPCO, L.P.

POKER LAKE UNIT CVX JV PC 020H Located 65' FNL and 2410' FEL Section 21, Township 24 South, Range 31 East, N.M.P.M., Eddy County, New Mexico.

P.O. Box 1786 1120 N. West County Rd. Hobbs, New Mexico 88241 (575) 393-7316 — Office (575) 392-2206 — Fax basinsurveys.com

POKER LAKE UNIT CVX JV PC 020H Located 65' FNL and 2410' FEL Section 21, Township 24 South, Range 31 East, N.M.P.M., Eddy County, New Mexico.

P.O. Box 1786 1120 N. West County Rd. Hobbs, New Mexico 88241 (575) 393-7316 - Office (575) 392-2206 - Fax basinsurveys.com