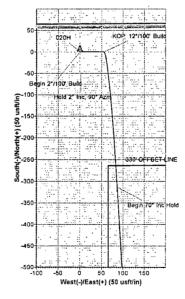

#### F) DIRECTIONAL DRILLING

BOPCO, L.P. plans to drill out the 9-5/8" intermediate casing with a 8-3/4" bit to a TVD of approximately 9,198' at which point a directional hole will be kicked off and drilled at an azimuth of 162.58 degrees, building angle at 12 deg/100' to 70 degrees inclination, to an azimuth of 2.69 at a TVD of 9,583' (MD 9,719'). This angle and azimuth will be maintained for 200' to a measured depth of 9,919' (9,652' TVD). At this depth 7", 26#, HCP-110 casing will be installed and cemented in two stages (DV Tool @ approximately 5000') with cement circulated 500' inside the 9-5/8" intermediate casing. A 6-1/8" open hole lateral will then be drilled out from 7" casing at an azimuth of 177.04 degrees, building inclination to 89.99 degrees at a measured depth of 10,072'. This angle and azimuth will be maintained to 16,951', TVD 9,683'. At this depth a 4-1/2" Completion System with packers installed for zone isolation will be run into the producing lateral.

Hold 2 Inc BOY Azm KOR IZMOO BUILL -250 -600 Begin 12"/100 Build -750 P. Hold 90.75 Inc. 177.08 Azm -1000 -1250 -1500 -1750 -2000 -2250 -2500--2750--3000 -3250 -4500 -4750 -5000 -5250 -5500 -5750 -6000 -6250 -6500 -6750 Poker Lake Unit #428H -7000 -7250 -7500 'TD"at 16943 PBHL-PLU CVX JV PC 020H -8000 -750 ō 250 500 -500 -250 West(-)/East(+) (250 usft/in)

Begin 2°/100' Build

Created By: Julio Piña Date: 14:14, March 12 2014