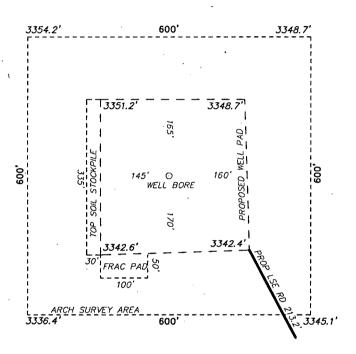

W.O. Number: · 30044 Drawn By: K. NORRIS Date: 02-12-2014 Survey Date: 02-10-2014 Sheet 1 SECTION 21, TOWNSHIP 24 SOUTH, RANGE 30 EAST, N.M.P.M., NEW MEXICO. LEA COUNTY, 3354.2' 600' 3348.7 3348.7' 3351.2 .009 160 145 WELL BORE 170 3342.4 3342.6 FRAC PAD 50 100' ARCH SURVEY AREA 3336.41 600' 100 200 FEET 100 SCALE: 1" = BOPCO. POKER LAKE UNIT CVX JV PC 019H / WELL PAD TOPO THE POKER LAKE UNIT CVX JV PC -019# LOCATED 28, FROM 20 # THE NORTH LINE AND 2410' FROM THE EAST LINE OF SECTION 21, TOWNSHIP 24 SOUTH, RANGE 30 EAST, P.O. Box 1786 (575) 393-7316 - Office 1120 N. West County Rd. (575) 392-2206 - Fox Hobbs, New Mexico 88241 basinsurveys.com N.M.P.M., EDDY COUNTY, NEW MEXICO. 30044 Sheet 1 Number: Drawn By: K. NORRIS Date: 02-12-2014 Survey Date: 02-10-2014 of 1