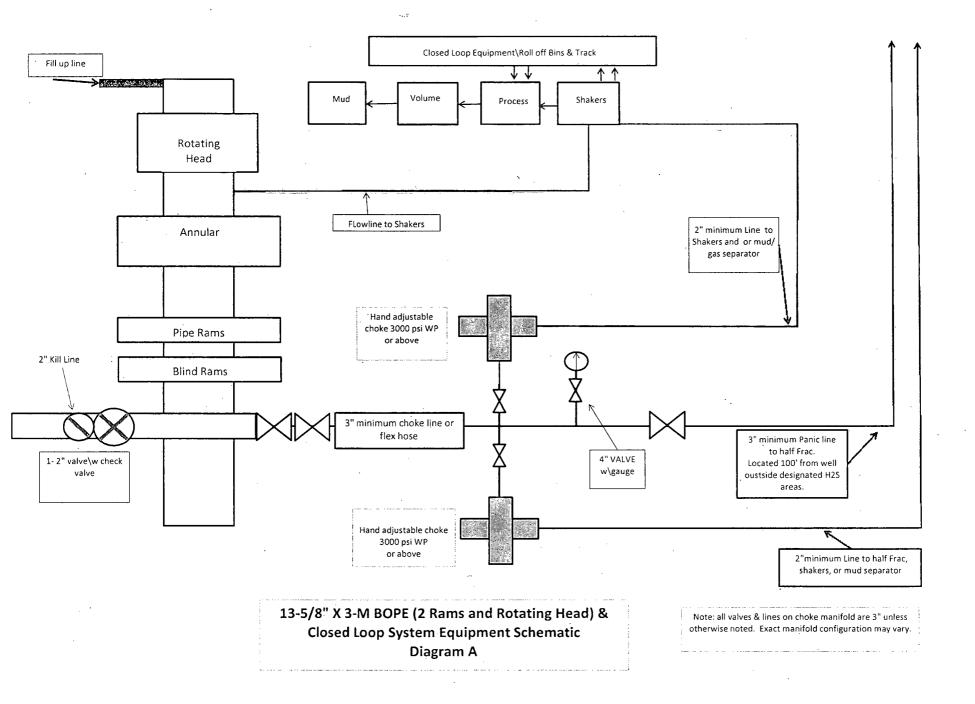

## POINT 4: PRESSURE CONTROL EQUIPMENT (SEE ATTACHED DIAGRAM A, B, C or Z)

After running the 13-3/8" surface casing, a 13-5/8" BOP/BOPE system with a minimum rating of 3M will be installed on the Cameron Multi-Bowl System (MBS) wellhead. The BOP/BOPE will be pressure tested to 250 psi low and 3000 psi high after installation on the surface casing which will cover testing requirements for the duration of the well as per Onshore Order #2. The 9-5/8" intermediate casing and 7" production casing will be run with a mandrel hanger through the 13-5/8" BOP/BOPE system without breaking any connections on the BOP/BOPE system and thus not requiring a pressure test. Please find attached wellhead schematic. The field reports from the Cameron representative and the BOP test information will be provided in a subsequent report.

A function test to insure that the preventers are operating correctly will be performed on each trip.

BOPCO, L.P. would like to request a variance to use an armored, 3", 5000 psi WP flex hose for the choke line in the drilling of the well if the rig is equip with hose. (See specification for hose that might be used, attached with APD exhibits). This is rig equipment and will help quicken nipple up time thus saving money without a safety problem. The hose itself is rated to 5000 psi ,and has 5000 psi flanges on each end. This well is to be drilled to 16,951' MD (9,683' TVD) and max surface pressure should be +/- 2401 psi as prescribed in onshore order #2 shown as max BHP minus 0.22 psi/ft. Thus, 3000 psi BOPE is all that is needed for this well. Please refer to diagram A, B, C or Z for choke manifold and closed loop system layout. If an armored flex hose is utilized, the company man will have all of the proper certified paper work for that hose available on location.

### G) H2S SAFETY EQUIPMENT

H2S monitors shall be installed prior to drilling out the surface shoe. If H2S is encountered in quantities greater than 10 PPM, the well will be shut in and H2S equipment will be installed, including a flare line that will be extended pursuant to Onshore Oil and Gas Order #6. (Please refer to diagrams A, B, or C for choke manifold and closed loop system layout when H2S is present) Please refer to H2S location diagram for location of important H2S safety items.

#### H) CLOSED LOOP AND CHOKE MANIFLOLD

Please see diagram A, B, C or Z.