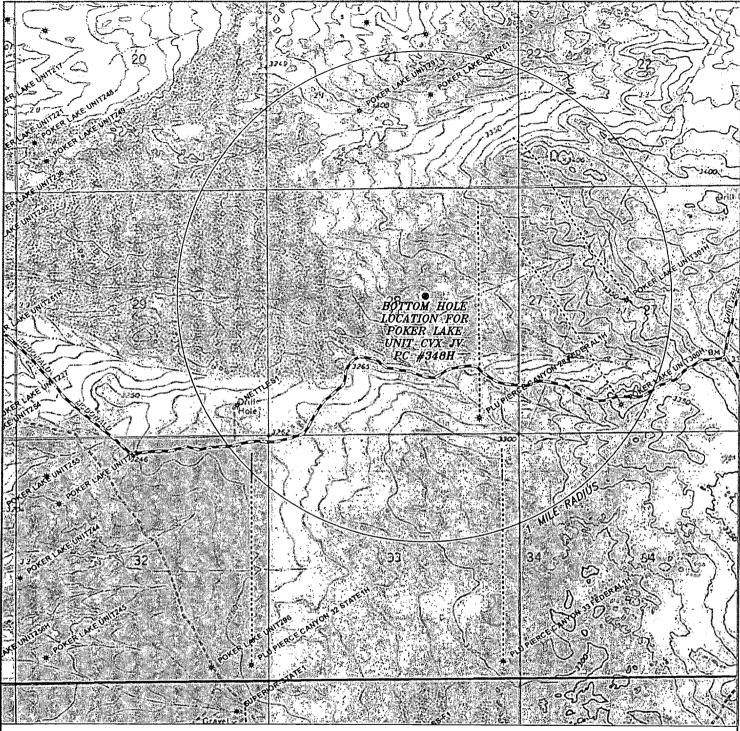

BOTTOM HOLE LOCATION FOR POKER LAKE UNIT CVX JVPC #020HC Located 2310' FNL and 1980' FEL Section 28, Township 24 South, Range 30 East, N.M.P.M., Eddy County, New Mexico.

P.O. Box 1786 1120 N. West County Rd. Hobbs, New Mexico 88241 (575) 393-7316 — Office (575) 392-2206 — Fax basinsurveys.com

BOTTOM HOLE LOCATION FOR POKER LAKE UNIT CVX JVPC #020HC Located 2310' FNL and 1980' FEL Section 28, Township 24 South, Range 30 East, N.M.P.M., Eddy County, New Mexico.

P.O. Box 1786 1120 N. West County Rd. Hobbs, New Mexico 88241 (575) 393—7316 — Office (575) 392—2206 — Fax basinsurveys.com