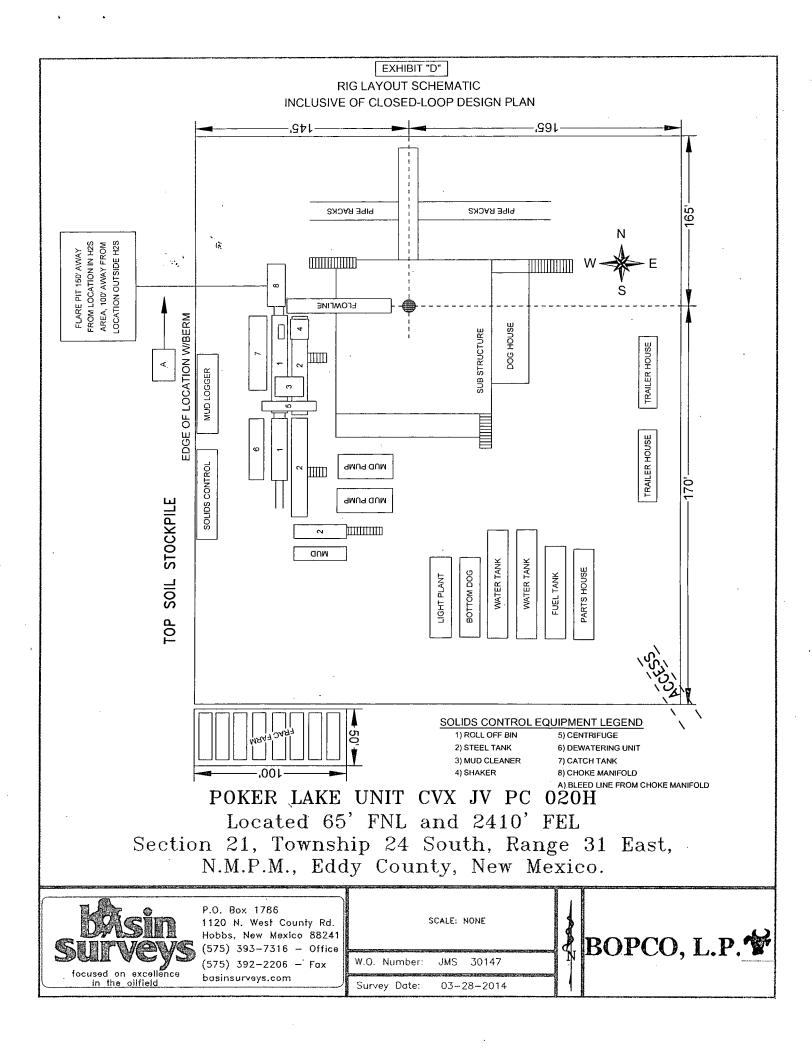

### G) H2S SAFETY EQUIPMENT

H2S monitors shall be installed prior to drilling out the surface shoe. If H2S is encountered in quantities greater than 10 PPM, the well will be shut in and H2S equipment will be installed, including a flare line that will be extended pursuant to Onshore Oil and Gas Order #6. (Please refer to diagrams A, B, or C for choke manifold and closed loop system layout when H2S is present) Please refer to H2S location diagram for location of important H2S safety items.