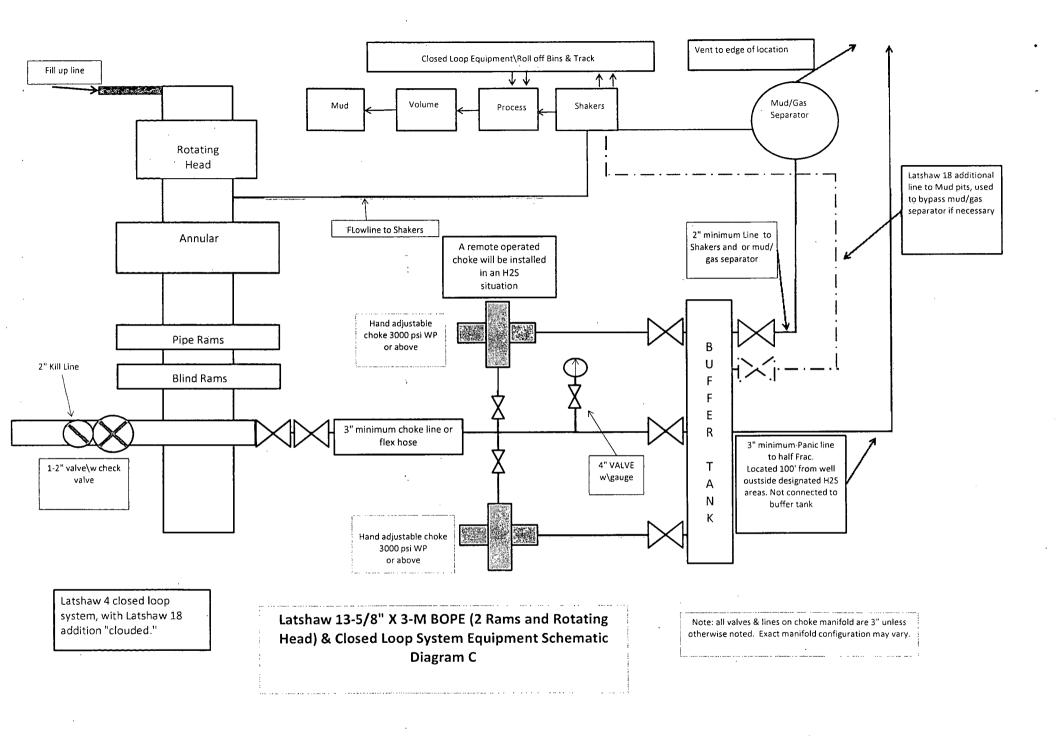

## POINT 4: PRESSURE CONTROL EQUIPMENT (SEE ATTACHED DIAGRAM A, B, C or Z)

After running the 13-3/8" surface casing, a 13-5/8" BOP/BOPE system with a minimum rating of 3M will be installed on the Cameron Multi-Bowl System (MBS) wellhead. The BOP/BOPE will be pressure tested to 250 psi low and 3000 psi high after installation on the surface casing which will cover testing requirements for the duration of the well as per Onshore Order #2. The 9-5/8" intermediate casing and 7" production casing will be run with a mandrel hanger through the 13-5/8" BOP/BOPE system without breaking any connections on the BOP/BOPE system and thus not requiring a pressure test. Please find attached wellhead schematic. The field reports from the Cameron representative and the BOP test information will be provided in a subsequent report.

A function test to insure that the preventers are operating correctly will be performed on each trip.

BOPCO, L.P. would like to request a variance to use an armored, 3", 5000 psi WP flex hose for the choke line in the drilling of the well if the rig is equip with hose. (See specification for hose that might be used, attached with APD exhibits). This is rig equipment and will help quicken nipple up time thus saving money without a safety problem. The hose itself is rated to 5000 psi ,and has 5000 psi flanges on each end. This well is to be drilled to 16,951' MD (9,683' TVD) and max surface pressure should be +/- 2401 psi as prescribed in onshore order #2 shown as max BHP minus 0.22 psi/ft. Thus, 3000 psi BOPE is all that is needed for this well. Please refer to diagram A, B, C or Z for choke manifold and closed loop system layout. If an armored flex hose is utilized, the company man will have all of the proper certified paper work for that hose available on location.

### G) H2S SAFETY EQUIPMENT

H2S monitors shall be installed prior to drilling out the surface shoe. If H2S is encountered in quantities greater than 10 PPM, the well will be shut in and H2S equipment will be installed, including a flare line that will be extended pursuant to Onshore Oil and Gas Order #6. (Please refer to diagrams A, B, or C for choke manifold and closed loop system layout when H2S is present) Please refer to H2S location diagram for location of important H2S safety items.

#### H) CLOSED LOOP AND CHOKE MANIFLOLD

Please see diagram A, B, C or Z.