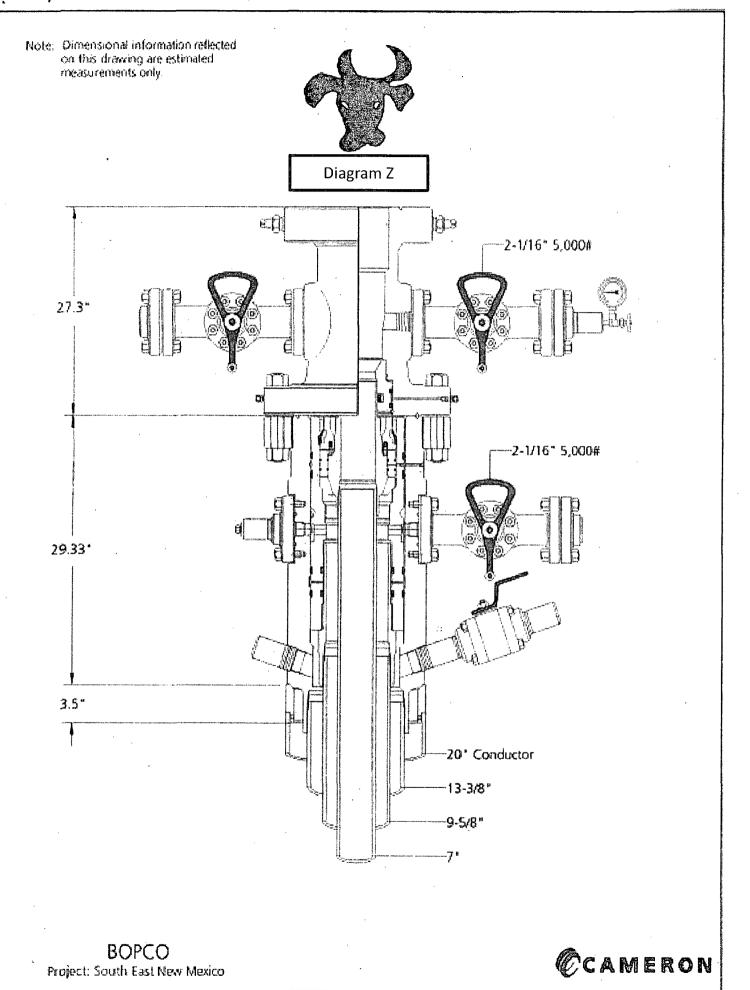

## POINT 4: PRESSURE CONTROL EQUIPMENT (SEE ATTACHED DIAGRAM A, B, C or Z)

After running the 13-3/8" surface casing, a 13-5/8" BOP/BOPE system with a minimum rating of 3M will be installed on the Cameron Multi-Bowl System (MBS) wellhead. The BOP/BOPE will be pressure tested to 250 psi low and 3000 psi high after installation on the surface casing which will cover testing requirements for the duration of the well as per Onshore Order #2. The 9-5/8" intermediate casing and 7" production casing will be run with a mandrel hanger through the 13-5/8" BOP/BOPE system without breaking any connections on the BOP/BOPE system and thus not requiring a pressure test. Please find attached wellhead schematic. The field reports from the Cameron representative and the BOP test information will be provided in a subsequent report.

#### H) CLOSED LOOP AND CHOKE MANIFLOLD

Please see diagram A, B, C or Z.