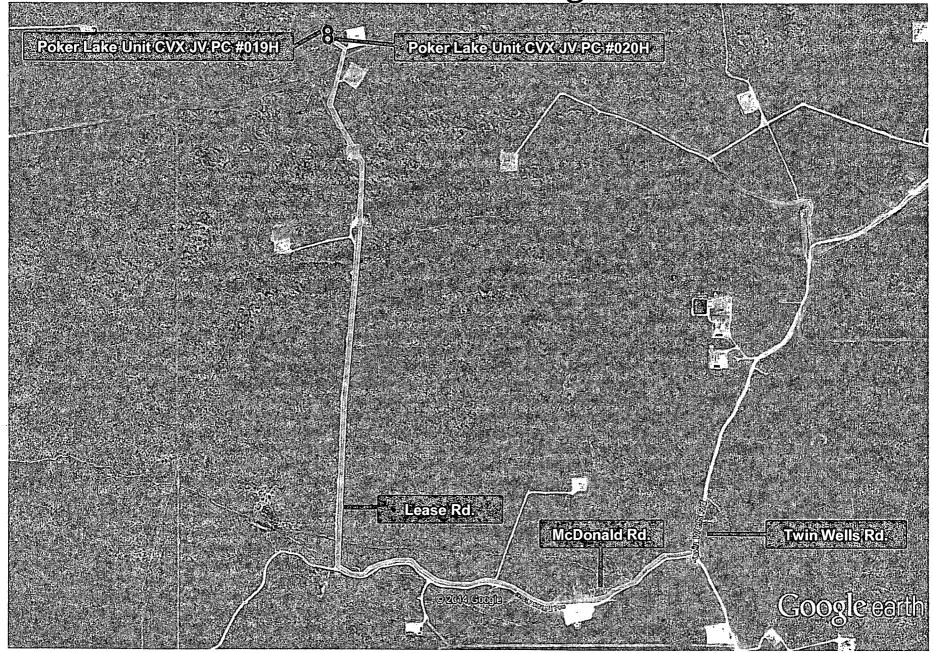

## Directions to Location:

FROM THE JUNCTION OF TWIN WELLS ROAD AND McDONALD, GO WEST ON McDONALD 1.5 MILES, TURN NORTHEAST ON LEASE ROAD 1.7 MILES, PROPOSED LEASE ROAD ON LEFT.

P.O. Box 1786 1120 N. West County Rd. Hobbs, New Mexico 88241