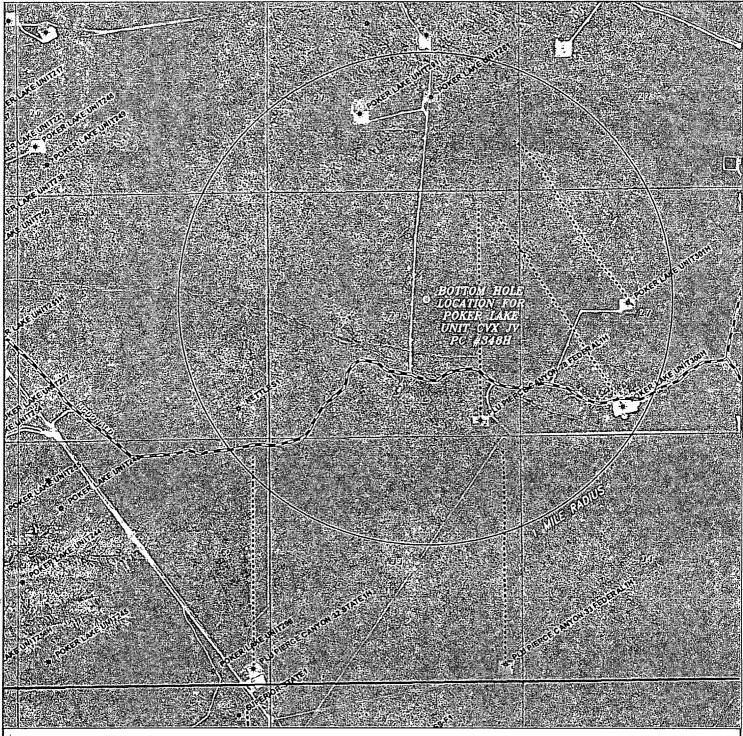

BOTTOM HOLE LOCATION FOR POKER LAKE UNIT CVX JVPC #020HC Located 2310' FNL and 1980' FEL Section 28, Township 24 South, Range 30 East, N.M.P.M., Eddy County, New Mexico.

P.O. Box 1786 1120 N. West County Rd. Hobbs, New Mexico 88241 (575) 393-7316 — Office (575) 392-2206 — Fax basinsurveys.com

BOTTOM HOLE LOCATION FOR POKER LAKE UNIT CVX JVPC #020HC Located 2310' FNL and 1980' FEL Section 28, Township 24 South, Range 30 East, N.M.P.M., Eddy County, New Mexico.

P.O. Box 1786 1120 N. West County Rd. Hobbs, New Mexico 88241 (575) 393—7316 — Office (575) 392—2206 — Fax basinsurveys.com