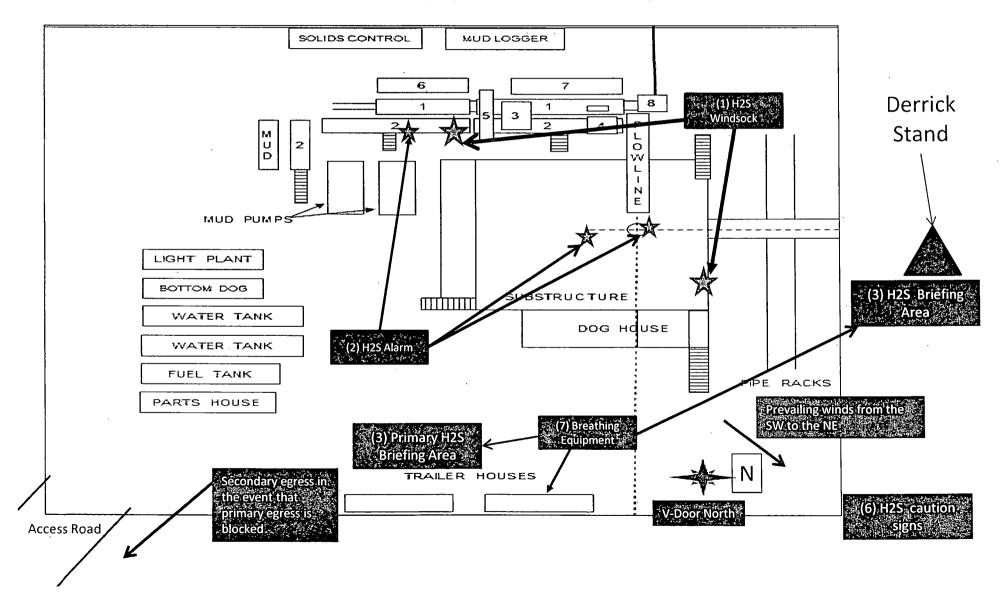

### G) H2S SAFETY EQUIPMENT

H2S monitors shall be installed prior to drilling out the surface shoe. If H2S is encountered in quantities greater than 10 PPM, the well will be shut in and H2S equipment will be installed, including a flare line that will be extended pursuant to Onshore Oil and Gas Order #6. (Please refer to diagrams A, B, or C for choke manifold and closed loop system layout when H2S is present) Please refer to H2S location diagram for location of important H2S safety items.

#### H) CLOSED LOOP AND CHOKE MANIFLOLD

Please see diagram A, B, C or Z.