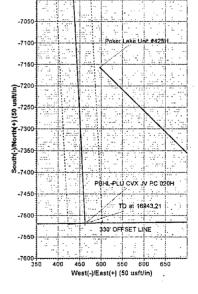

Name TVD +NAS PBHL-PLU CVX JV PC 020H 9583.00 -7519.40 +E/-W Northing Easting Latitude 482.00 432950.50 639154.30 32\* 11' 22.19290 N Longitude Shape 103° 53' 0,65489 W Rectangle (Sides: L40,00 W80,00)

Hold 2 Inc BOY Azm KOR IZMOO BUILL -250 -600 Begin 12"/100 Build -750 P. Hold 90.75 Inc. 177.08 Azm -1000 -1250 -1500 -1750 -2000 -2250 -2500--2750--3000 -3250 -4500 -4750 -5000 -5250 -5500 -5750 -6000 -6250 -6500 -6750 Poker Lake Unit #428H -7000 -7250 -7500 'TD"at 16943 PBHL-PLU CVX JV PC 020H -8000 -750 ō 250 500 -500 -250 West(-)/East(+) (250 usft/in)