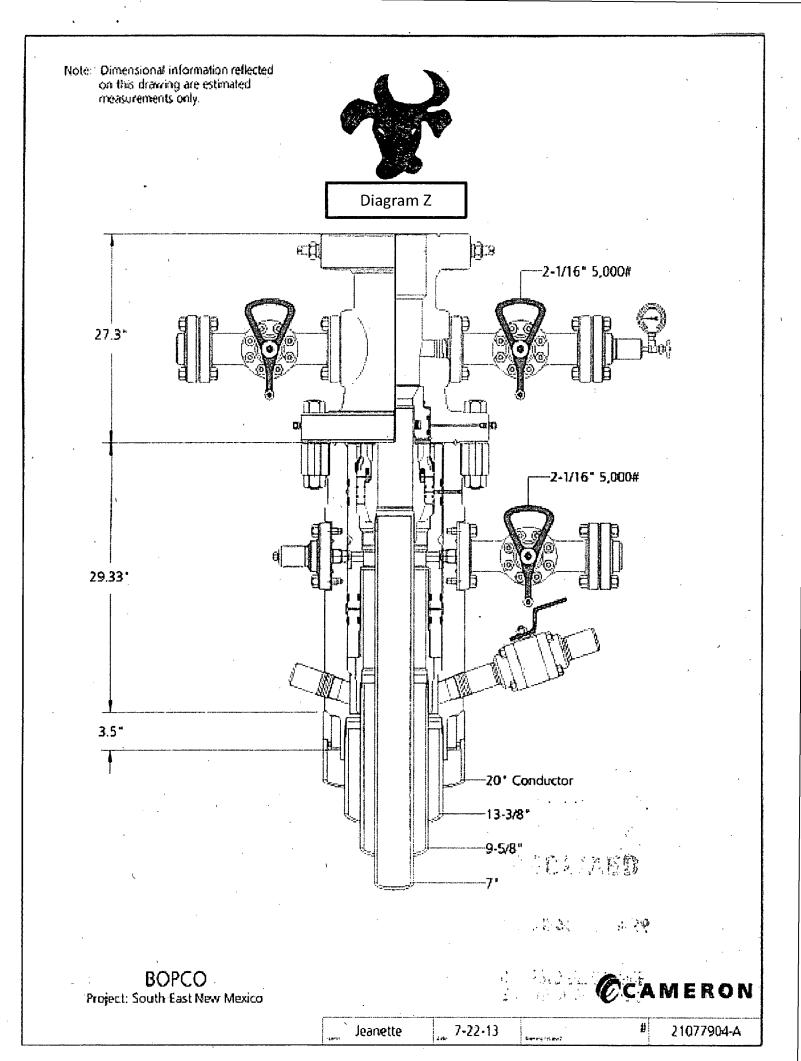

| in the second                                                                                                                                                                                               |                                                  |                                                                                                                      |                      |                                                                        | )                                        | Tes                                   |     |
|---------------------------------------------------------------------------------------------------------------------------------------------------------------------------------------------------------------------------------------------------------------------------------------------------------------|--------------------------------------------------|----------------------------------------------------------------------------------------------------------------------|----------------------|------------------------------------------------------------------------|------------------------------------------|---------------------------------------|-----|
|                                                                                                                                                                                                                                                                                                               |                                                  | ocd Ar.                                                                                                              | tesia                | ,                                                                      |                                          | 9-23-10                               | 4   |
| Forn 3160 - 3<br>(March 2012)                                                                                                                                                                                                                                                                                 | /                                                | M OIL CON<br>ARTESIA D                                                                                               |                      | OMB                                                                    | APPROVE<br>No. 1004-013<br>October 31, 2 | 17                                    |     |
| UNITED STA'<br>DEPARTMENT.OF TH<br>' BUREAU OF LAND M                                                                                                                                                                                                                                                         | E INTERIOR                                       | SEP 2                                                                                                                | <b>2</b> 2014        | 5. Lease Serial No.<br>NMNM 0030458                                    |                                          | 12-2061                               | 63  |
| APPLICATION FOR PERMIT                                                                                                                                                                                                                                                                                        |                                                  |                                                                                                                      | IVED                 | 6. If Indian, Allotee<br>please see pg 1 of<br>for full lease inform   | f 8pt drillir<br>nation                  | ng program                            |     |
| la. Type of work: DRILL REE                                                                                                                                                                                                                                                                                   | ENTER                                            |                                                                                                                      |                      | 7. If Unit or CA Agr<br>Poker Lake Unit N                              | MNM 710                                  |                                       | 20- |
| Ib. Type of Well:       Image: Oil Well       Gas Well       Other         2. Name of Operator BOPCO, L.P.                                                                                                                                                                                                    | ✓ Singl                                          | e Zone 🔲 Multi                                                                                                       | ple Zone             | 8. Lease Name and<br>Poker Lake Unit C<br>9. API Well No.              |                                          | 5 #034H SIS                           | 2   |
| 3a. Address         P.O. Box 2760                                                                                                                                                                                                                                                                             | 3b. Phone No. (i                                 | < 260<br>nclude area code)                                                                                           | 23>>                 | 30-015-                                                                | 426<br>Exploratory                       | 67                                    |     |
| Midland, TX 79702                                                                                                                                                                                                                                                                                             | 432-683-227                                      | 7 CU                                                                                                                 | LOCAT                | 10. Field and Pool or<br>Undersignated (Bou<br>11. Sec., T. R. M. or E |                                          | · <u>·</u>                            |     |
| <ol> <li>Location of Well (Report location clearly and in accordance with<br/>At surface NWNW, ULD, 531' FNL &amp; 557' FWL, Lat:<br/>At proposed prod. zone 2310' FSL, 660'FWL, Sec8, T258</li> </ol>                                                                                                        | N32.121575,Long:                                 | W103.806431                                                                                                          | 8060                 | Sec 20, T25S-R31                                                       |                                          | ,                                     |     |
| <ul> <li>At proposed prod. 2010 2310 FSL, 660 FVVL, Sec8, 125.</li> <li>14. Distance in miles and direction from nearest town or post office*</li> <li>17 miles southeast of Malaga</li> </ul>                                                                                                                |                                                  |                                                                                                                      | .0000                | 12. County or Parish<br>Eddy County                                    |                                          | 13. State<br>NM                       |     |
| <ul> <li>15. Distance from proposed*</li> <li>15. Distance from proposed*</li> <li>15. Distance from property of lease line, ft.</li> <li>(Also to nearest drig. unit line, if any)</li> </ul>                                                                                                                | 16. No. of acre<br>7,045.6                       | s in lease                                                                                                           | 17. Spacin<br>280    | g Unit dedicated to this                                               | well                                     |                                       |     |
| <ol> <li>Distance from proposed location* 40' to nearest well, drilling, completed, applied for, on this lease, ft.</li> </ol>                                                                                                                                                                                | 19. Proposed D<br>18,004' MD/                    | epth<br>10,162' TVD                                                                                                  | 20. BLM/E<br>COB 000 | BIA Bond No. on file                                                   |                                          | · · · · · · · · · · · · · · · · · · · |     |
| <ol> <li>Elevations (Show whether DF, KDB, RT, GL, etc.)</li> <li>3,377' GL</li> </ol>                                                                                                                                                                                                                        | 22 Approximat<br>09/01/2014                      | e date work will sta                                                                                                 | rt*                  | 23. Estimated duratio<br>29 days                                       | on                                       |                                       |     |
|                                                                                                                                                                                                                                                                                                               | 24. Attachr                                      | nents                                                                                                                |                      | <u>-</u>                                                               |                                          |                                       |     |
| <ol> <li>Che following, completed in accordance with the requirements of On</li> <li>Well plat certified by a registered surveyor.</li> <li>A Drilling Plan.</li> <li>A Surface Use Plan (if the location is on National Forest Sys SUPO must be filed with the appropriate Forest Service Office)</li> </ol> | tem Lands, the                                   | <ol> <li>Bond to cover t<br/>Item 20 above).</li> <li>Operator certific</li> <li>Such other site<br/>BLM.</li> </ol> | he operation         | s torm:<br>is unless covered by an<br>rmation and/or plans as          | Ū                                        |                                       |     |
| 25. Segnature<br>itle<br>Engineering Assistant                                                                                                                                                                                                                                                                | Name (Pi<br>Whitney                              | rinted/Typed)<br>McKee                                                                                               |                      |                                                                        | Date<br>U/                               | 13/14                                 | r   |
| Approved by (Signal Steve Caffey                                                                                                                                                                                                                                                                              | Name (P                                          | rinted/Typed)                                                                                                        |                      |                                                                        | DSEP                                     | 17 2014                               | ``  |
| itle FIELD MANAGER                                                                                                                                                                                                                                                                                            | Office                                           | CARL                                                                                                                 | SBAD FIE             | LDOFFICE                                                               | I                                        |                                       |     |
| Application approval does not warrant or certify that the applicant<br>onduct operations thereon.<br>Conditions of approval, if any, are attached.                                                                                                                                                            |                                                  | •                                                                                                                    | APPRO                | VAL FOR TW                                                             | <u>/0 YE</u> /                           | ARS                                   |     |
| itle 18 U.S.C. Section 1001 and Title 43 U.S.C. Section 1212, make it tates any false, fictitious or fraudulent statements or representation                                                                                                                                                                  | a crime for any perso<br>s as to any matter with | on knowingly and y in its jurisdiction.                                                                              | willfully to m       | 1                                                                      |                                          |                                       |     |
| (Continued on page 2)                                                                                                                                                                                                                                                                                         |                                                  |                                                                                                                      |                      | u *(Inst                                                               | ructions                                 | on page 2)                            |     |
| sbad Controlled Water Basin                                                                                                                                                                                                                                                                                   |                                                  |                                                                                                                      | • @                  |                                                                        | in .<br>V                                |                                       |     |
| Approval Subject t                                                                                                                                                                                                                                                                                            | o General Requir                                 | ements                                                                                                               |                      | ATTACHE                                                                |                                          |                                       | L   |