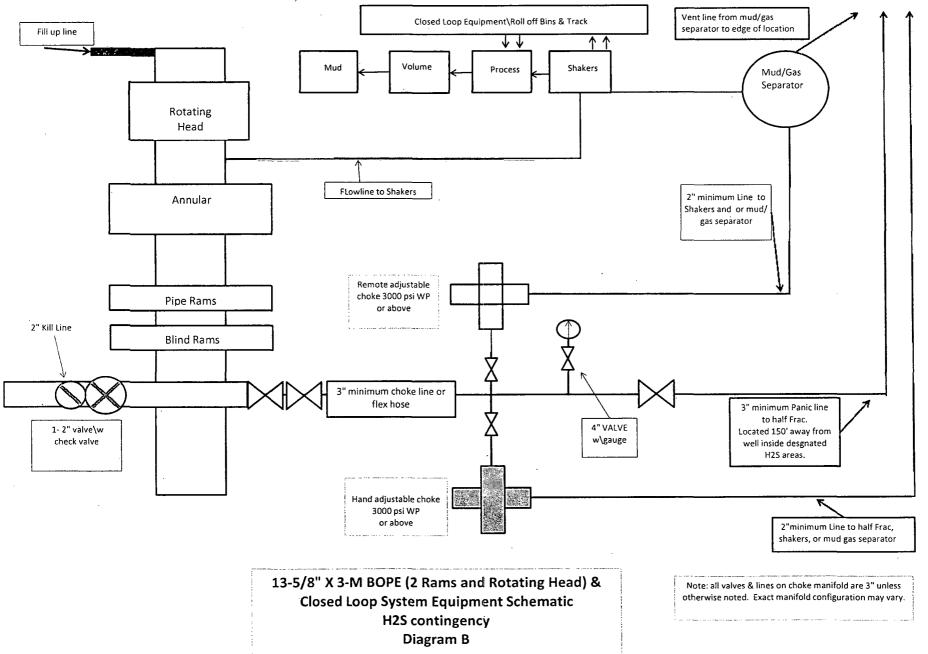

| in the second                                                                                                                                                                                               |                                                  |                                                                                                                      |                      |                                                                        | )                                        | Tes                                   |     |
|---------------------------------------------------------------------------------------------------------------------------------------------------------------------------------------------------------------------------------------------------------------------------------------------------------------|--------------------------------------------------|----------------------------------------------------------------------------------------------------------------------|----------------------|------------------------------------------------------------------------|------------------------------------------|---------------------------------------|-----|
|                                                                                                                                                                                                                                                                                                               |                                                  | ocd Ar.                                                                                                              | tesia                | ,                                                                      |                                          | 9-23-10                               | 4   |
| Forn 3160 - 3<br>(March 2012)                                                                                                                                                                                                                                                                                 | /                                                | M OIL CON<br>ARTESIA D                                                                                               |                      | OMB                                                                    | APPROVE<br>No. 1004-013<br>October 31, 2 | 17                                    |     |
| UNITED STA'<br>DEPARTMENT.OF TH<br>' BUREAU OF LAND M                                                                                                                                                                                                                                                         | E INTERIOR                                       | SEP 2                                                                                                                | <b>2</b> 2014        | 5. Lease Serial No.<br>NMNM 0030458                                    |                                          | 12-2061                               | 63  |
| APPLICATION FOR PERMIT                                                                                                                                                                                                                                                                                        |                                                  |                                                                                                                      | IVED                 | 6. If Indian, Allotee<br>please see pg 1 of<br>for full lease inform   | f 8pt drillir<br>nation                  | ng program                            |     |
| la. Type of work: DRILL REE                                                                                                                                                                                                                                                                                   | ENTER                                            |                                                                                                                      |                      | 7. If Unit or CA Agr<br>Poker Lake Unit N                              | MNM 710                                  |                                       | 20- |
| Ib. Type of Well:       Image: Oil Well       Gas Well       Other         2. Name of Operator BOPCO, L.P.                                                                                                                                                                                                    | ✓ Singl                                          | e Zone 🔲 Multi                                                                                                       | ple Zone             | 8. Lease Name and<br>Poker Lake Unit C<br>9. API Well No.              |                                          | 5 #034H SIS                           | 2   |
| 3a. Address         P.O. Box 2760                                                                                                                                                                                                                                                                             | 3b. Phone No. (i                                 | < 260<br>nclude area code)                                                                                           | 23>>                 | 30-015-                                                                | 426<br>Exploratory                       | 67                                    |     |
| Midland, TX 79702                                                                                                                                                                                                                                                                                             | 432-683-227                                      | 7 CU                                                                                                                 | LOCAT                | 10. Field and Pool or<br>Undersignated (Bou<br>11. Sec., T. R. M. or E |                                          | · <u>·</u>                            |     |
| <ol> <li>Location of Well (Report location clearly and in accordance with<br/>At surface NWNW, ULD, 531' FNL &amp; 557' FWL, Lat:<br/>At proposed prod. zone 2310' FSL, 660'FWL, Sec8, T258</li> </ol>                                                                                                        | N32.121575,Long:                                 | W103.806431                                                                                                          | 8060                 | Sec 20, T25S-R31                                                       |                                          | ,                                     |     |
| <ul> <li>At proposed prod. 2010 2310 FSL, 660 FVVL, Sec8, 125.</li> <li>14. Distance in miles and direction from nearest town or post office*</li> <li>17 miles southeast of Malaga</li> </ul>                                                                                                                |                                                  |                                                                                                                      | .0000                | 12. County or Parish<br>Eddy County                                    |                                          | 13. State<br>NM                       |     |
| <ul> <li>15. Distance from proposed*</li> <li>15. Distance from proposed*</li> <li>15. Distance from property of lease line, ft.</li> <li>(Also to nearest drig. unit line, if any)</li> </ul>                                                                                                                | 16. No. of acre<br>7,045.6                       | s in lease                                                                                                           | 17. Spacin<br>280    | g Unit dedicated to this                                               | well                                     |                                       |     |
| <ol> <li>Distance from proposed location* 40' to nearest well, drilling, completed, applied for, on this lease, ft.</li> </ol>                                                                                                                                                                                | 19. Proposed D<br>18,004' MD/                    | epth<br>10,162' TVD                                                                                                  | 20. BLM/E<br>COB 000 | BIA Bond No. on file                                                   |                                          | · · · · · · · · · · · · · · · · · · · |     |
| <ol> <li>Elevations (Show whether DF, KDB, RT, GL, etc.)</li> <li>3,377' GL</li> </ol>                                                                                                                                                                                                                        | 22 Approximat<br>09/01/2014                      | e date work will sta                                                                                                 | rt*                  | 23. Estimated duratio<br>29 days                                       | on                                       |                                       |     |
|                                                                                                                                                                                                                                                                                                               | 24. Attachr                                      | nents                                                                                                                |                      | <u>-</u>                                                               |                                          |                                       |     |
| <ol> <li>Che following, completed in accordance with the requirements of On</li> <li>Well plat certified by a registered surveyor.</li> <li>A Drilling Plan.</li> <li>A Surface Use Plan (if the location is on National Forest Sys SUPO must be filed with the appropriate Forest Service Office)</li> </ol> | tem Lands, the                                   | <ol> <li>Bond to cover t<br/>Item 20 above).</li> <li>Operator certific</li> <li>Such other site<br/>BLM.</li> </ol> | he operation         | s torm:<br>is unless covered by an<br>rmation and/or plans as          | Ū                                        |                                       |     |
| 25. Segnature<br>itle<br>Engineering Assistant                                                                                                                                                                                                                                                                | Name (Pi<br>Whitney                              | rinted/Typed)<br>McKee                                                                                               |                      |                                                                        | Date<br>U/                               | 13/14                                 | r   |
| Approved by (Signal Steve Caffey                                                                                                                                                                                                                                                                              | Name (P                                          | rinted/Typed)                                                                                                        |                      |                                                                        | DSEP                                     | 17 2014                               | ``  |
| itle FIELD MANAGER                                                                                                                                                                                                                                                                                            | Office                                           | CARL                                                                                                                 | SBAD FIE             | LDOFFICE                                                               | I                                        |                                       |     |
| Application approval does not warrant or certify that the applicant<br>onduct operations thereon.<br>Conditions of approval, if any, are attached.                                                                                                                                                            |                                                  | •                                                                                                                    | APPRO                | VAL FOR TW                                                             | <u>/0 YE</u> /                           | ARS                                   |     |
| itle 18 U.S.C. Section 1001 and Title 43 U.S.C. Section 1212, make it tates any false, fictitious or fraudulent statements or representation                                                                                                                                                                  | a crime for any perso<br>s as to any matter with | on knowingly and y in its jurisdiction.                                                                              | willfully to m       | 1                                                                      |                                          |                                       |     |
| (Continued on page 2)                                                                                                                                                                                                                                                                                         |                                                  |                                                                                                                      |                      | u *(Inst                                                               | ructions                                 | on page 2)                            |     |
| sbad Controlled Water Basin                                                                                                                                                                                                                                                                                   |                                                  |                                                                                                                      | • @                  |                                                                        | in .<br>V                                |                                       |     |
| Approval Subject t                                                                                                                                                                                                                                                                                            | o General Requir                                 | ements                                                                                                               |                      | ATTACHE                                                                |                                          |                                       | L   |