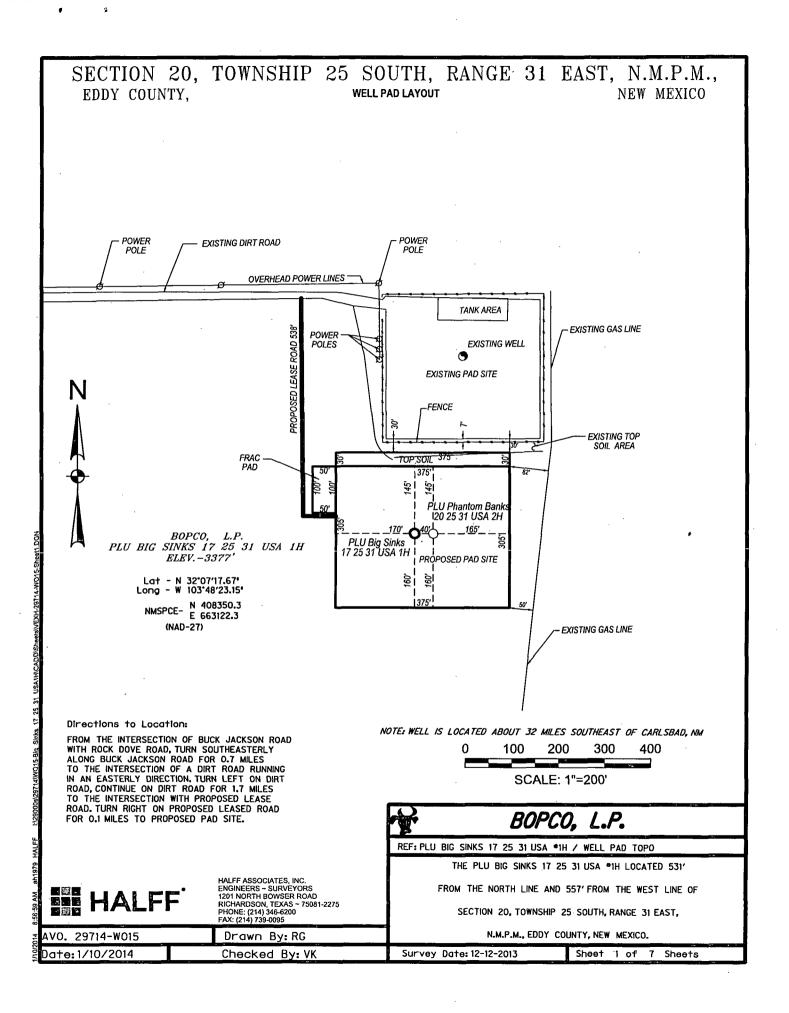

#### APPLICATION FOR PERMIT TO DRILL PLU BIG SINKS 17 25 31 USA #1H 531' FNL, 557' FWL, Sec. 20, T25S, R31E, Eddy County, NM

In reference to the above captioned well, I hereby certify that I, or someone under my direct supervision, have inspected the drill site and access route proposed herein; that I am familiar with the conditions which currently exist; that I have full knowledge of state and Federal laws applicable to this operation; that the statements made in the APD package are, to the best of my knowledge, true and correct; and that the work associated with the operations proposed herein will be performed in conformity with this APD package and the terms and conditions under which it is approved. I also certify that I, or the company I represent, am responsible for the operations conducted under this application. These statements are subject to the provisions of 18 U.S.C. 1001 for the filing of false statements.