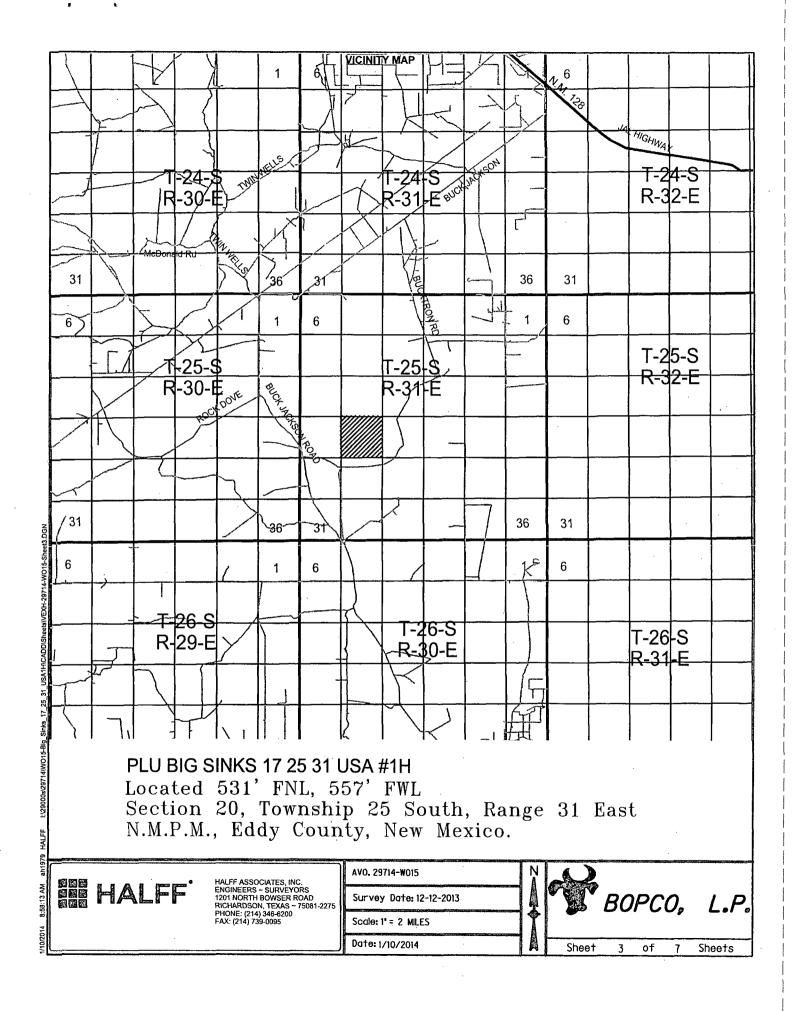

#### APPLICATION FOR PERMIT TO DRILL PLU BIG SINKS 17 25 31 USA #1H 531' FNL, 557' FWL, Sec. 20, T25S, R31E, Eddy County, NM

In reference to the above captioned well, I hereby certify that I, or someone under my direct supervision, have inspected the drill site and access route proposed herein; that I am familiar with the conditions which currently exist; that I have full knowledge of state and Federal laws applicable to this operation; that the statements made in the APD package are, to the best of my knowledge, true and correct; and that the work associated with the operations proposed herein will be performed in conformity with this APD package and the terms and conditions under which it is approved. I also certify that I, or the company I represent, am responsible for the operations conducted under this application. These statements are subject to the provisions of 18 U.S.C. 1001 for the filing of false statements.