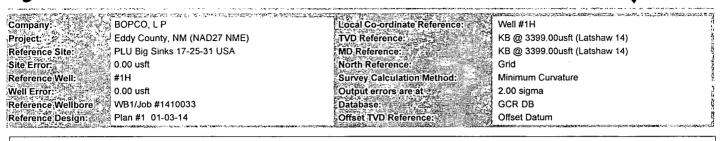

County, NM (NAD27 NME) TVD Reference: KB @ 3399.00usft (Latshaw 14) Project: 🖄 PLU Big Sinks 17-25-31 USA Reference Site: MD Reference: KB @ 3399.00usft (Latshaw 14) , ⊾o Big 0.00 usft TLEI) Site Error: North Reference: Grid Reference Well: 🐺 #1H Survey Calculation Method: Minimum Curvature Well Error: 0.00 usft Output errors are at 2.00 sigma Reference Wellbore WB1/Job #1410033 GCR DB Database: 16 Y Reference Design: Plan #1 01-03-14 Offset TVD Reference: Offset Datum

Reference Depths are relative to KB @ 3399.00usft (Latshaw 14) Offset Depths are relative to Offset Datum Central Meridian is 104° 19' 60.00000 W

Coordinates are relative to: #1H

Coordinate System is US State Plane 1927 (Exact solution), New Mexico East 30 Grid Convergence at Surface is: 0.28°



Anticollision Report





Reference Depths are relative to KB @ 3399.00usft (Latshaw 14) Offset Depths are relative to Offset Datum Central Meridian is 104° 19' 60.00000 W

01/03/14 10:17:00PM

Coordinates are relative to: #1H Coordinate System is US State Plane 1927 (Exact solution), New Mexico East 30

Grid Convergence at Surface is: 0.28°











## MIDWEST

A CANADANA A

Constanting of the second s

## HOSE AND SPECIALTY INC.

| 41        | TERNAL                                  | HYDROS1                  | TATIC TEST                            | <b>FREPOR</b>   | Т    | <u> </u> |  |  |  |
|-----------|-----------------------------------------|--------------------------|---------------------------------------|-----------------|------|----------|--|--|--|
| Custome   | r: