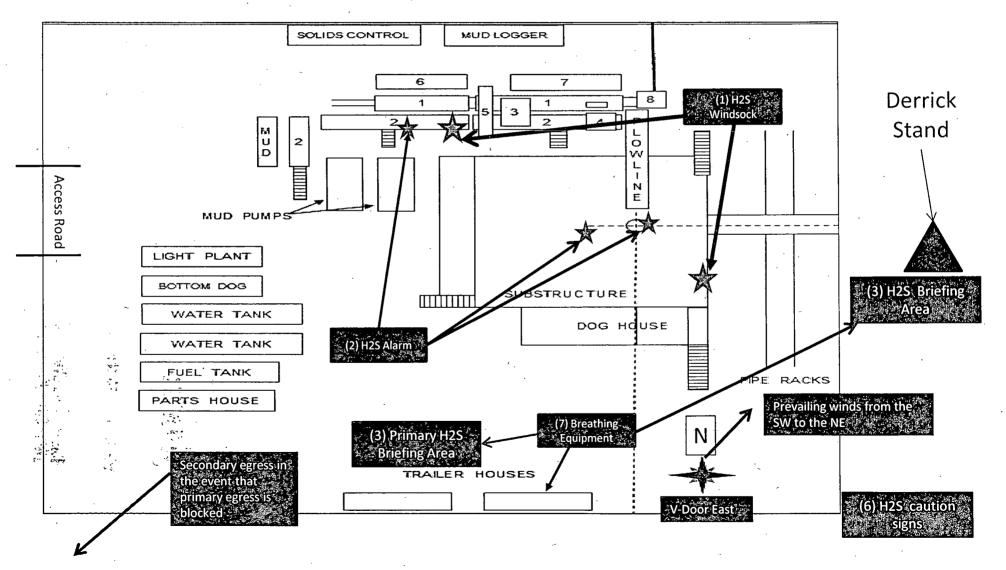

d continue giving artificial respiration if needed.
- 7. Inform hospital/medical facilities of the possibility of H2S gas poisoning before they treat.

Besides basic first aid, everyone on location should have a good working knowledge of artificial respiration and CPR, as well as first aid for eyes and skin contact with liquid H<sub>2</sub>S.

## Proposed H2S Safety Schematic

1) Location of windsocks.

4) Terrain of surrounding area (Please refer to page 2 of survey plat package also see point 11 of multi-surface use plan)

2) Location of H2S alarms

3) Location of briefing areas.

5) Location of flare line(s) and pit(s) (Please refer to diagram 2 choke manifold diagram and or page six of survey plat packet)
6) Location of caution and/or danger signs.
(7) Location of Breathing Equipment



# Location On-Site Notes

5

Location on-site conducted by Todd Carpenter-BOPCO L.P., Jesse Rice-BLM, and Halff and Associates on 12/09/2013. The PLU Big Sinks 17 25 31 USA #1H was moved from the surface footage call of 50' FNL & 660' FWL of Sec 20-T25S-R31E to a new surface footage call of 531' FNL & 557' FWL of Sec 20-T25S-R31E in order to move off of a battery pad. It is a dual well pad with the PLU Phantom Banks 20 25 31 USA #2H. Location layout is as follows: v-door will face the east, frac tank pad will be on west/northwest corner, access road will enter location from the west/northwest corner and topsoil will be stockpiled to the north side of location.

#### MULTI-POINT SURFACE USE PLAN

#### NAME OF WELL: PLU Big Sinks 17 25 31 USA #1H

LEGAL DESCRIPTION

5

SURFACE: 531' FNL, 5