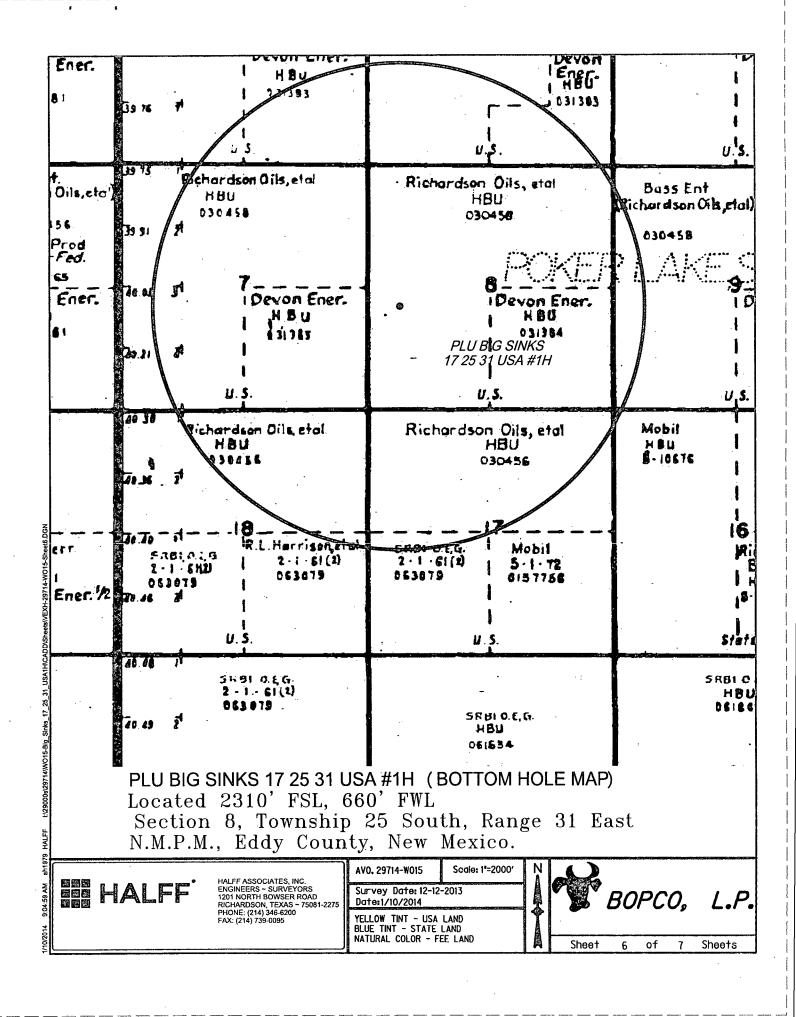

#### APPLICATION FOR PERMIT TO DRILL PLU BIG SINKS 17 25 31 USA #1H 531' FNL, 557' FWL, Sec. 20, T25S, R31E, Eddy County, NM

In reference to the above captioned well, I hereby certify that I, or someone under my direct supervision, have inspected the drill site and access route proposed herein; that I am familiar with the conditions which currently exist; that I have full knowledge of state and Federal laws applicable to this operation; that the statements made in the APD package are, to the best of my knowledge, true and correct; and that the work associated with the operations proposed herein will be performed in conformity with this APD package and the terms and conditions under which it is approved. I also certify that I, or the company I represent, am responsible for the operations conducted under this application. These statements are subject to the provisions of 18 U.S.C. 1001 for the filing of false statements.