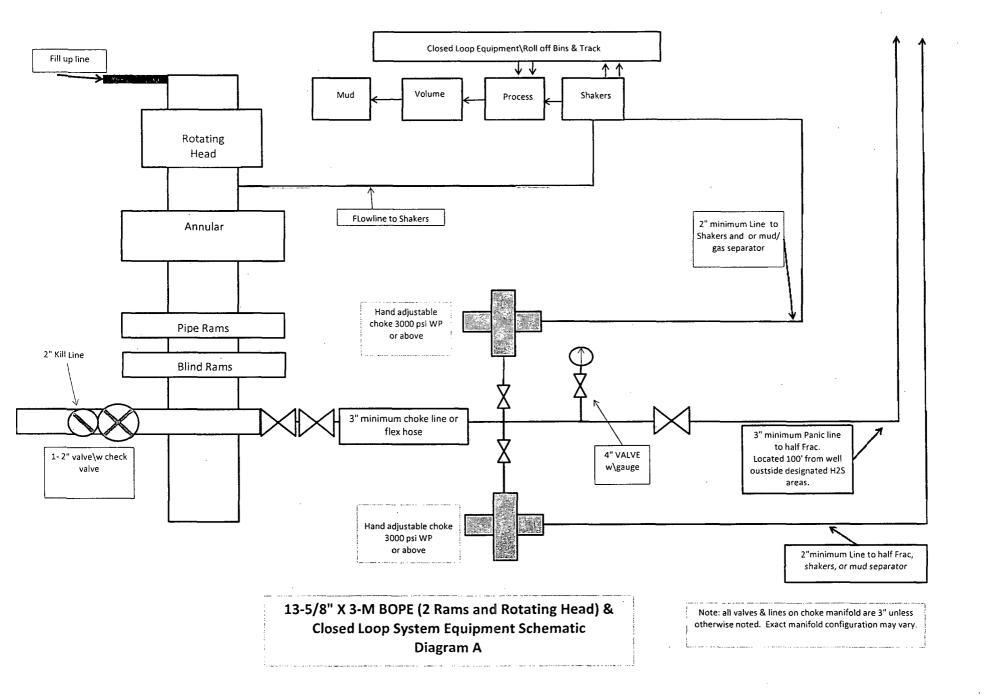

| in the second                                                                                                                                                                                               |                                                  |                                                                                                                      |                      |                                                                        | )                                        | Tes                                   |     |
|---------------------------------------------------------------------------------------------------------------------------------------------------------------------------------------------------------------------------------------------------------------------------------------------------------------|--------------------------------------------------|----------------------------------------------------------------------------------------------------------------------|----------------------|------------------------------------------------------------------------|------------------------------------------|---------------------------------------|-----|
|                                                                                                                                                                                                                                                                                                               |                                                  | ocd Ar.                                                                                                              | tesia                | ,                                                                      |                                          | 9-23-10                               | 4   |
| Forn 3160 - 3<br>(March 2012)                                                                                                                                                                                                                                                                                 | /                                                | M OIL CON<br>ARTESIA D                                                                                               |                      | OMB                                                                    | APPROVE<br>No. 1004-013<br>October 31, 2 | 17                                    |     |
| UNITED STA'<br>DEPARTMENT.OF TH<br>' BUREAU OF LAND M                                                                                                                                                                                                                                                         | E INTERIOR                                       | SEP 2                                                                                                                | <b>2</b> 2014        | 5. Lease Serial No.<br>NMNM 0030458                                    |                                          | 12-2061                               | 63  |
| APPLICATION FOR PERMIT                                                                                                                                                                                                                                                                                        |                                                  |                                                                                                                      | IVED                 | 6. If Indian, Allotee<br>please see pg 1 of<br>for full lease inform   | f 8pt drillir<br>nation                  | ng program                            |     |
| la. Type of work: DRILL REE                                                                                                                                                                                                                                                                                   | ENTER                                            |                                                                                                                      |                      | 7. If Unit or CA Agr<br>Poker Lake Unit N                              | MNM 710                                  |                                       | 20- |
| Ib. Type of Well:       Image: Oil Well       Gas Well       Other         2. Name of Operator BOPCO, L.P.                                                                                                                                                                                                    | ✓ Singl                                          | e Zone 🔲 Multi                                                                                                       | ple Zone             | 8. Lease Name and<br>Poker Lake Unit C<br>9. API Well No.              |                                          | 5 #034H SIS                           | 2   |
| 3a. Address         P.O. Box 2760                                                                                                                                                                                                                                                                             | 3b. Phone No. (i                                 | < 260<br>nclude area code)                                                                                           | 23>>                 | 30-015-                                                                | 426<br>Exploratory                       | 67                                    |     |
| Midland, TX 79702                                                                                                                                                                                                                                                                                             | 432-683-227                                      | 7 CU                                                                                                                 | LOCAT                | 10. Field and Pool or<br>Undersignated (Bou<br>11. Sec., T. R. M. or E |                                          | · <u>·</u>                            |     |
| <ol> <li>Location of Well (Report location clearly and in accordance with<br/>At surface NWNW, ULD, 531' FNL &amp; 557' FWL, Lat:<br/>At proposed prod. zone 2310' FSL, 660'FWL, Sec8, T258</li> </ol>                                                                                                        | N32.121575,Long:                                 | W103.806431                                                                                                          | 8060                 | Sec 20, T25S-R31                                                       |                                          | ,                                     |     |
| <ul> <li>At proposed prod. 2010 2310 FSL, 660 FVVL, Sec8, 125.</li> <li>14. Distance in miles and direction from nearest town or post office*</li> <li>17 miles southeast of Malaga</li> </ul>                                                                                                                |                                                  |                                                                                                                      | .0000                | 12. County or Parish<br>Eddy County                                    |                                          | 13. State<br>NM                       |     |
| <ul> <li>15. Distance from proposed*</li> <li>15. Distance from proposed*</li> <li>15. Distance from property of lease line, ft.</li> <li>(Also to nearest drig. unit line, if any)</li> </ul>                                                                                                                | 16. No. of acre<br>7,045.6                       | s in lease                                                                                                           | 17. Spacin<br>280    | g Unit dedicated to this                                               | well                                     |                                       |     |
| <ol> <li>Distance from proposed location* 40' to nearest well, drilling, completed, applied for, on this lease, ft.</li> </ol>                                                                                                                                                                                | 19. Proposed D<br>18,004' MD/                    | epth<br>10,162' TVD                                                                                                  | 20. BLM/E<br>COB 000 | BIA Bond No. on file                                                   |                                          | · · · · · · · · · · · · · · · · · · · |     |
| <ol> <li>Elevations (Show whether DF, KDB, RT, GL, etc.)</li> <li>3,377' GL</li> </ol>                                                                                                                                                                                                                        | 22 Approximat<br>09/01/2014                      | e date work will sta                                                                                                 | rt*                  | 23. Estimated duratio<br>29 days                                       | on                                       |                                       |     |
|                                                                                                                                                                                                                                                                                                               | 24. Attachr                                      | nents                                                                                                                |                      | <u>-</u>                                                               |                                          |                                       |     |
| <ol> <li>Che following, completed in accordance with the requirements of On</li> <li>Well plat certified by a registered surveyor.</li> <li>A Drilling Plan.</li> <li>A Surface Use Plan (if the location is on National Forest Sys SUPO must be filed with the appropriate Forest Service Office)</li> </ol> | tem Lands, the                                   | <ol> <li>Bond to cover t<br/>Item 20 above).</li> <li>Operator certific</li> <li>Such other site<br/>BLM.</li> </ol> | he operation         | s torm:<br>is unless covered by an<br>rmation and/or plans as          | Ū                                        |                                       |     |
| 25. Segnature<br>itle<br>Engineering Assistant                                                                                                                                                                                                                                                                | Name (Pi<br>Whitney                              | rinted/Typed)<br>McKee                                                                                               |                      |                                                                        | Date<br>U/                               | 13/14                                 | r   |
| Approved by (Signal Steve Caffey                                                                                                                                                                                                                                                                              | Name (P                                          | rinted/Typed)                                                                                                        |                      |                                                                        | DSEP                                     | 17 2014                               | ``  |
| itle FIELD MANAGER                                                                                                                                                                                                                                                                                            | Office                                           | CARL                                                                                                                 | SBAD FIE             | LDOFFICE                                                               | I                                        |                                       |     |
| Application approval does not warrant or certify that the applicant<br>onduct operations thereon.<br>Conditions of approval, if any, are attached.                                                                                                                                                            |                                                  | •                                                                                                                    | APPRO                | VAL FOR TW                                                             | <u>/0 YE</u> /                           | ARS                                   |     |
| itle 18 U.S.C. Section 1001 and Title 43 U.S.C. Section 1212, make it tates any false, fictitious or fraudulent statements or representation                                                                                                                                                                  | a crime for any perso<br>s as to any matter with | on knowingly and y in its jurisdiction.                                                                              | willfully to m       | 1                                                                      |                                          |                                       |     |
| (Continued on page 2)                                                                                                                                                                                                                                                                                         |                                                  |                                                                                                                      |                      | u *(Inst                                                               | ructions                                 | on page 2)                            |     |
| sbad Controlled Water Basin                                                                                                                                                                                                                                                                                   |                                                  |                                                                                                                      | • @                  |                                                                        | in .<br>V                                |                                       |     |
| Approval Subject t                                                                                                                                                                                                                                                                                            | o General Requir                                 | ements                                                                                                               |                      | ATTACHE                                                                |                                          |                                       | L   |