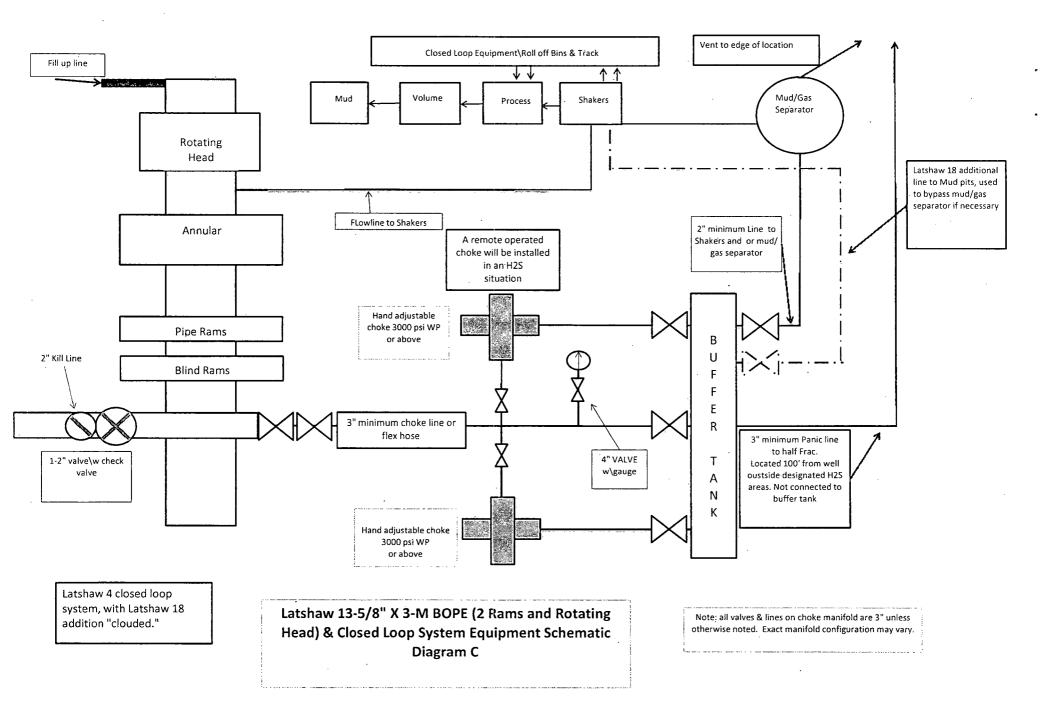

are at 2.00 sigma Reference Wellbore WB1/Job #1410033 GCR DB Database: 16 Y Reference Design: Plan #1 01-03-14 Offset TVD Reference: Offset Datum

Reference Depths are relative to KB @ 3399.00usft (Latshaw 14) Offset Depths are relative to Offset Datum Central Meridian is 104° 19' 60.00000 W

Coordinates are relative to: #1H

Coordinate System is US State Plane 1927 (Exact solution), New Mexico East 30 Grid Convergence at Surface is: 0.28°



Anticollision Report





Reference Depths are relative to KB @ 3399.00usft (Latshaw 14) Offset Depths are relative to Offset Datum Central Meridian is 104° 19' 60.00000 W

01/03/14 10:17:00PM

Coordinates are relative to: #1H Coordinate System is US State Plane 1927 (Exact solution), New Mexico East 30

Grid Convergence at Surface is: 0.28°











## MIDWEST

A CANADANA A

Constanting of the second s

## HOSE AND SPECIALTY INC.

| 41        | TERNAL                                  | HYDROS1                  | TATIC TEST                            | <b>FREPOR</b>   | Т    | <u> </u> |  |  |  |
|-----------|-----------------------------------------|--------------------------|---------------------------------------|-----------------|------|----------|--|--|--|
| Custome   | r:                                      |                          | · · · · · · · · · · · · · · · · · · · | P.O. Numb       | er:  |          |  |  |  |
| LATSHAW   | DRILLING                                |                          |                                       | RIG#4           |      |          |  |  |  |
|           |