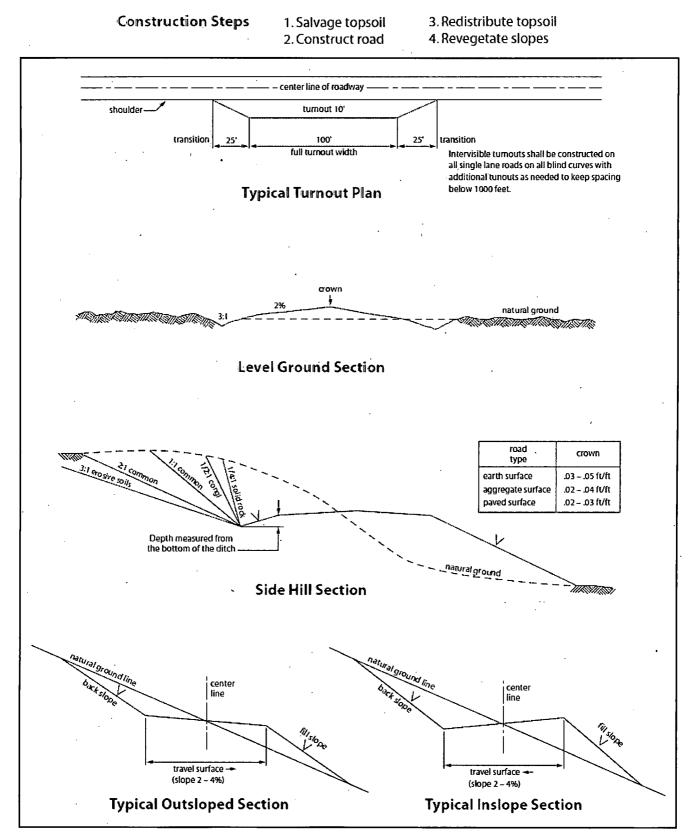

t the project shall be installed and maintained at fence/road crossings. Any existing cattleguards on the access road route shall be repaired or replaced if they are damaged or have deteriorated beyond practical use. The operator shall be responsible for the condition of the existing cattleguards that are in place and are utilized during lease operations.

#### **Fence Requirement**

Where entry is granted across a fence line, the fence shall be braced and tied off on both sides of the passageway prior to cutting. The operator shall notify the private surface landowner or the grazing allotment holder prior to crossing any fences.

#### **Public Access**

Public access on this road shall not be restricted by the operator without specific written approval granted by the Authorized Officer.





## VII. DRILLING

#### A. DRILLING OPERATIONS REQUIREMENTS

The BLM is to be notified in advance for a representative to witness:

- a. Spudding well (minimum of 24 hours)
- b. Setting and/or Cementing of all casing strings (minimum of 4 hours)
- c. BOPE tests (minimum of 4 hours)

Eddy County Call the Carlsbad Field Office, 620 East Greene St.; Carlsbad, NM 88220, (575) 361-2822

- 1. Operator has stated that Hydrogen Sulfide (H2S) monitors shall be installed prior to drilling out the surface shoe. Operator has also stated that if H2S is encountered in quantities greater than 10 PPM the well shall be shut in and H2S equipment shall be installed and flare line must be extended pursuant to Onshore Oil and Gas Order #6. Report measured values and formation to the BLM. After detection, th