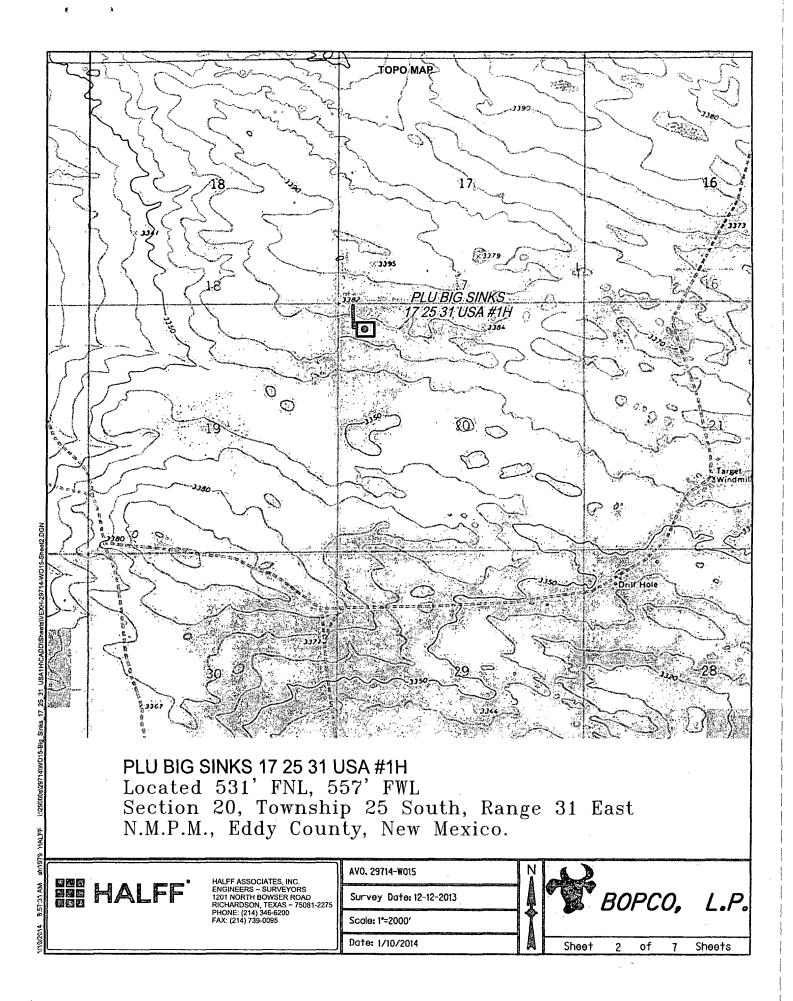

#### APPLICATION FOR PERMIT TO DRILL PLU BIG SINKS 17 25 31 USA #1H 531' FNL, 557' FWL, Sec. 20, T25S, R31E, Eddy County, NM

In reference to the above captioned well, I hereby certify that I, or someone under my direct supervision, have inspected the drill site and access route proposed herein; that I am familiar with the conditions which currently exist; that I have full knowledge of state and Federal laws applicable to this operation; that the statements made in the APD package are, to the best of my knowledge, true and correct; and that the work associated with the operations proposed herein will be performed in conformity with this APD package and the terms and conditions under which it is approved. I also certify that I, or the company I represent, am responsible for the operations conducted under this application. These statements are subject to the provisions of 18 U.S.C. 1001 for the filing of false statements.