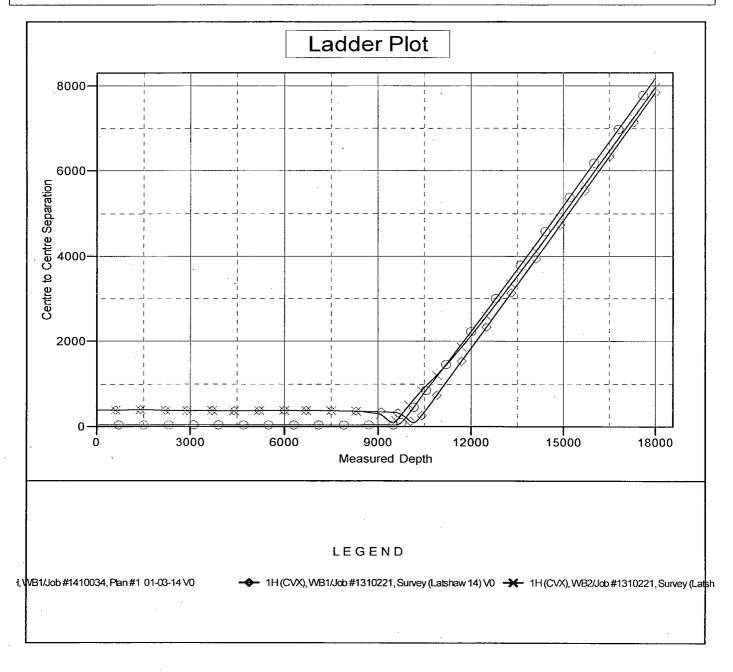

P Well #1H Company 😂 Eddy County, NM (NAD27 NME) TVD Reference: KB @ 3399.00usft (Latshaw 14) Project: 🖄 PLU Big Sinks 17-25-31 USA Reference Site: MD Reference: KB @ 3399.00usft (Latshaw 14) , ⊾o Big 0.00 usft TLEI) Site Error: North Reference: Grid Reference Well: 🐺 #1H Survey Calculation Method: Minimum Curvature Well Error: 0.00 usft Output errors are at 2.00 sigma Reference Wellbore WB1/Job #1410033 GCR DB Database: 16 Y Reference Design: Plan #1 01-03-14 Offset TVD Reference: Offset Datum

Reference Depths are relative to KB @ 3399.00usft (Latshaw 14) Offset Depths are relative to Offset Datum Central Meridian is 104° 19' 60.00000 W

Coordinates are relative to: #1H

Coordinate System is US State Plane 1927 (Exact solution), New Mexico East 30 Grid Convergence at Surface is: 0.28°



Anticollision Report





Reference Depths are relative to KB @ 3399.00usft (Latshaw 14) Offset Depths are relative to Offset Datum Central Meridian is 104° 19' 60.00000 W

01/03/14 10:17:00PM

Coordinates are relative to: #1H Coordinate System is US State Plane 1927 (Exact solution), New Mexico East 30

Grid Convergence at Surface is: 0.28°











## MIDWEST

A CANADANA A

Constanting of the second s

## HOSE AND SPECIALTY INC.

| 41        | TERNAL                                  | HYDROS1                  | TATIC TEST                            | <b>FREPOR</b>   | Т    | <u> </u> |  |  |  |
|-----------|-----------------------------------------|--------------------------|---------------------------------------|-----------------|------|----------|--|--|--|
| Custome   | r: