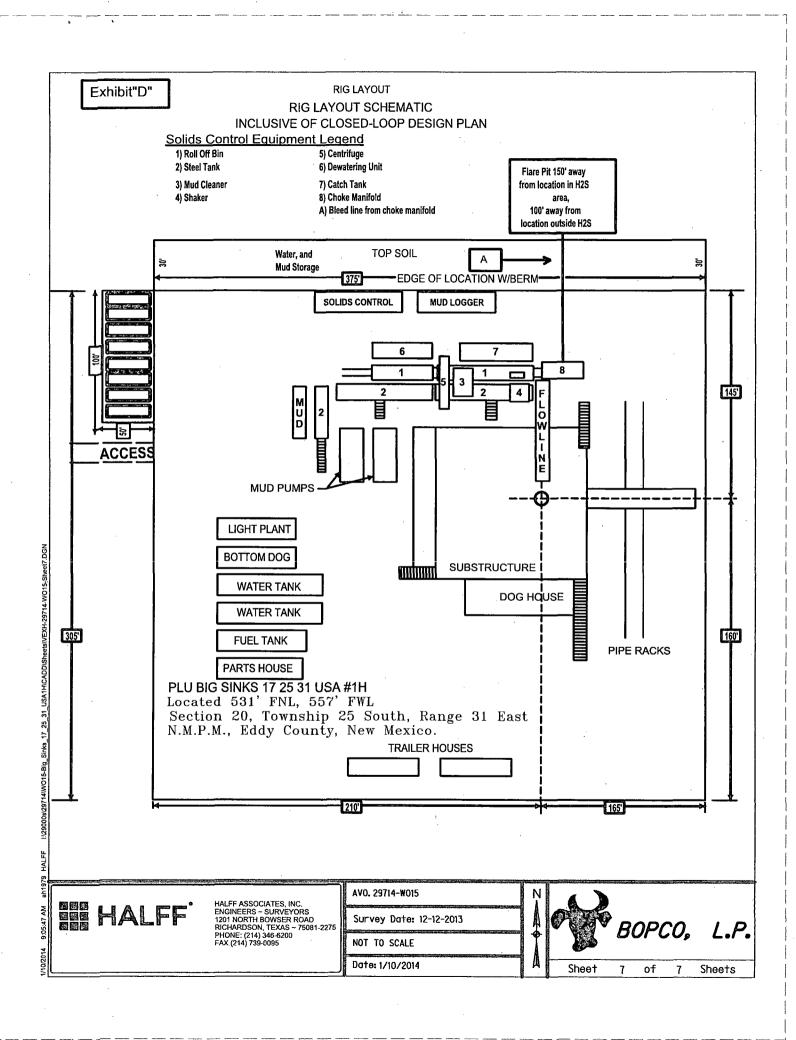

| ered with stainl         |                                       |                 |      |          |  |  |  |
|           |                                         | fire resistant v         |                                       |                 |      |          |  |  |  |
|           | insulation ra                           | ated for 1500 de         | grees complete                        | Approved:       | eyes |          |  |  |  |
| Date:     | 3/2/2011                                | Tested By:<br>BOBBY FINK |                                       | MENDI JA        | ACKS | NC       |  |  |  |



Comments: Hose assembly pressure tested with water at ambient temperature.

Tested By: Donnie Mclemore

Approved By: Bobby Fink

April 4, 2012



## TABLE OF CONTENTS

## I. H<sub>2</sub>S Contingency Plan

- A. Scope
- B. Objective
- C. Discussion of Plan

## **II. Emergency Procedures**

A. Emergency Procedures and Public Protection

1

- B. Emergency Procedures Implementation
- C. Simulated Blowout Control Drills

## III. Ignition Procedures

- A. Responsibility
- B. Instructions

#### **IV. Training Requirements**

V. Emergency Equipment

## VI. Evacuation Plan

- A. General Plan
- B. Emergency Phone Lists

#### VII. General Information

- A. H<sub>2</sub>S Toxicity Table
- B. Respirator Use
- C. Emergency Rescue

#### H<sub>2</sub>S CONTINGENCY PLAN SECTION

#### Scope:

This contingency plan provides an organized plan of action for alerting and protecting the public within an area of exposure prior to an intentional release,