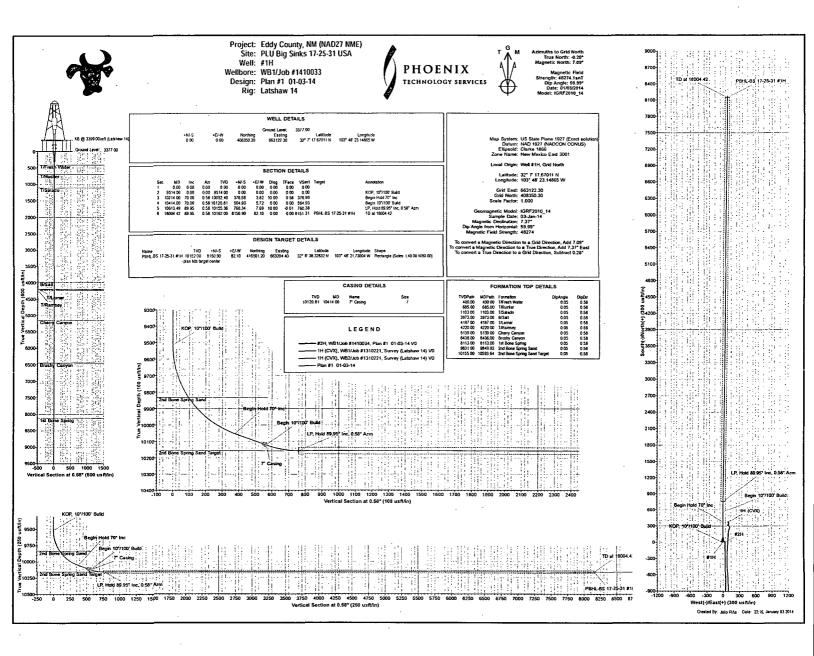

| in the second                                                                                                                                                                                               |                                                  |                                                                                                                      |                      |                                                                        | )                                        | Tes                                   |     |
|---------------------------------------------------------------------------------------------------------------------------------------------------------------------------------------------------------------------------------------------------------------------------------------------------------------|--------------------------------------------------|----------------------------------------------------------------------------------------------------------------------|----------------------|------------------------------------------------------------------------|------------------------------------------|---------------------------------------|-----|
|                                                                                                                                                                                                                                                                                                               |                                                  | ocd Ar.                                                                                                              | tesia                | ,                                                                      |                                          | 9-23-10                               | 4   |
| Forn 3160 - 3<br>(March 2012)                                                                                                                                                                                                                                                                                 | /                                                | M OIL CON<br>ARTESIA D                                                                                               |                      | OMB                                                                    | APPROVE<br>No. 1004-013<br>October 31, 2 | 17                                    |     |
| UNITED STA'<br>DEPARTMENT.OF TH<br>' BUREAU OF LAND M                                                                                                                                                                                                                                                         | E INTERIOR                                       | SEP 2                                                                                                                | <b>2</b> 2014        | 5. Lease Serial No.<br>NMNM 0030458                                    |                                          | 12-2061                               | 63  |
| APPLICATION FOR PERMIT                                                                                                                                                                                                                                                                                        |                                                  |                                                                                                                      | IVED                 | 6. If Indian, Allotee<br>please see pg 1 of<br>for full lease inform   | f 8pt drillir<br>nation                  | ng program                            |     |
| la. Type of work: DRILL REE                                                                                                                                                                                                                                                                                   | ENTER                                            |                                                                                                                      |                      | 7. If Unit or CA Agr<br>Poker Lake Unit N                              | MNM 710                                  |                                       | 20- |
| Ib. Type of Well:       Image: Oil Well       Gas Well       Other         2. Name of Operator BOPCO, L.P.                                                                                                                                                                                                    | ✓ Singl                                          | e Zone 🔲 Multi                                                                                                       | ple Zone             | 8. Lease Name and<br>Poker Lake Unit C<br>9. API Well No.              |                                          | 5 #034H SIS                           | 2   |
| 3a. Address         P.O. Box 2760                                                                                                                                                                                                                                                                             | 3b. Phone No. (i                                 | < 260<br>nclude area code)                                                                                           | 23>>                 | 30-015-                                                                | 426<br>Exploratory                       | 67                                    |     |
| Midland, TX 79702                                                                                                                                                                                                                                                                                             | 432-683-227                                      | 7 CU                                                                                                                 | LOCAT                | 10. Field and Pool or<br>Undersignated (Bou<br>11. Sec., T. R. M. or E |                                          | · <u>·</u>                            |     |
| <ol> <li>Location of Well (Report location clearly and in accordance with<br/>At surface NWNW, ULD, 531' FNL &amp; 557' FWL, Lat:<br/>At proposed prod. zone 2310' FSL, 660'FWL, Sec8, T258</li> </ol>                                                                                                        | N32.121575,Long:                                 | W103.806431                                                                                                          | 8060                 | Sec 20, T25S-R31                                                       |                                          | ,                                     |     |
| <ul> <li>At proposed prod. 2010 2310 FSL, 660 FVVL, Sec8, 125.</li> <li>14. Distance in miles and direction from nearest town or post office*</li> <li>17 miles southeast of Malaga</li> </ul>                                                                                                                |                                                  |                                                                                                                      | .0000                | 12. County or Parish<br>Eddy County                                    |                                          | 13. State<br>NM                       |     |
| <ul> <li>15. Distance from proposed*</li> <li>15. Distance from proposed*</li> <li>15. Distance from property of lease line, ft.</li> <li>(Also to nearest drig. unit line, if any)</li> </ul>                                                                                                                | 16. No. of acre<br>7,045.6                       | s in lease                                                                                                           | 17. Spacin<br>280    | g Unit dedicated to this                                               | well                                     |                                       |     |
| <ol> <li>Distance from proposed location* 40' to nearest well, drilling, completed, applied for, on this lease, ft.</li> </ol>                                                                                                                                                                                | 19. Proposed D<br>18,004' MD/                    | epth<br>10,162' TVD                                                                                                  | 20. BLM/E<br>COB 000 | BIA Bond No. on file                                                   |                                          | · · · · · · · · · · · · · · · · · · · |     |
| <ol> <li>Elevations (Show whether DF, KDB, RT, GL, etc.)</li> <li>3,377' GL</li> </ol>                                                                                                                                                                                                                        | 22 Approximat<br>09/01/2014                      | e date work will sta                                                                                                 | rt*                  | 23. Estimated duratio<br>29 days                                       | on                                       |                                       |     |
|                                                                                                                                                                                                                                                                                                               | 24. Attachr                                      | nents                                                                                                                |                      | <u>-</u>                                                               |                                          |                                       |     |
| <ol> <li>Che following, completed in accordance with the requirements of On</li> <li>Well plat certified by a registered surveyor.</li> <li>A Drilling Plan.</li> <li>A Surface Use Plan (if the location is on National Forest Sys SUPO must be filed with the appropriate Forest Service Office)</li> </ol> | tem Lands, the                                   | <ol> <li>Bond to cover t<br/>Item 20 above).</li> <li>Operator certific</li> <li>Such other site<br/>BLM.</li> </ol> | he operation         | s torm:<br>is unless covered by an<br>rmation and/or plans as          | Ū                                        |                                       |     |
| 25. Segnature<br>itle<br>Engineering Assistant                                                                                                                                                                                                                                                                | Name (Pi<br>Whitney                              | rinted/Typed)<br>McKee                                                                                               |                      |                                                                        | Date<br>U/                               | 13/14                                 | r   |
| Approved by (Signal Steve Caffey                                                                                                                                                                                                                                                                              | Name (P                                          | rinted/Typed)                                                                                                        |                      |                                                                        | DSEP                                     | 17 2014                               | ``  |
| itle FIELD MANAGER                                                                                                                                                                                                                                                                                            | Office                                           | CARL                                                                                                                 | SBAD FIE             | LDOFFICE                                                               | I                                        |                                       |     |
| Application approval does not warrant or certify that the applicant<br>onduct operations thereon.<br>Conditions of approval, if any, are attached.                                                                                                                                                            |                                                  | •                                                                                                                    | APPRO                | VAL FOR TW                                                             | <u>/0 YE</u> /                           | ARS                                   |     |
| itle 18 U.S.C. Section 1001 and Title 43 U.S.C. Section 1212, make it tates any false, fictitious or fraudulent statements or representation                                                                                                                                                                  | a crime for any perso<br>s as to any matter with | on knowingly and y in its jurisdiction.                                                                              | willfully to m       | 1                                                                      |                                          |                                       |     |
| (Continued on page 2)                                                                                                                                                                                                                                                                                         |                                                  |                                                                                                                      |                      | u *(Inst                                                               | ructions                                 | on page 2)                            |     |
| sbad Controlled Water Basin                                                                                                                                                                                                                                                                                   |                                                  |                                                                                                                      | • @                  |                                                                        | in .<br>V                                |                                       |     |
| Approval Subject t                                                                                                                                                                                                                                                                                            | o General Requir                                 | ements                                                                                                               |                      | ATTACHE                                                                |                                          |                                       | L   |