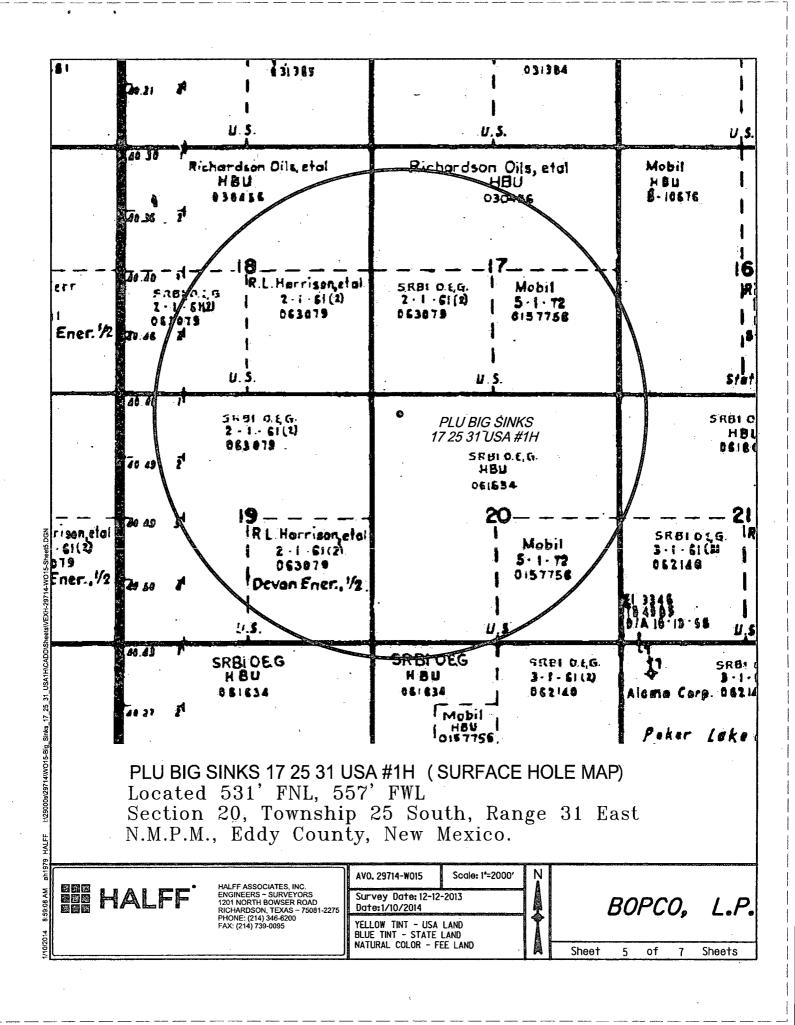

#### APPLICATION FOR PERMIT TO DRILL PLU BIG SINKS 17 25 31 USA #1H 531' FNL, 557' FWL, Sec. 20, T25S, R31E, Eddy County, NM

In reference to the above captioned well, I hereby certify that I, or someone under my direct supervision, have inspected the drill site and access route proposed herein; that I am familiar with the conditions which currently exist; that I have full knowledge of state and Federal laws applicable to this operation; that the statements made in the APD package are, to the best of my knowledge, true and correct; and that the work associated with the operations proposed herein will be performed in conformity with this APD package and the terms and conditions under which it is approved. I also certify that I, or the company I represent, am responsible for the operations conducted under this application. These statements are subject to the provisions of 18 U.S.C. 1001 for the filing of false statements.