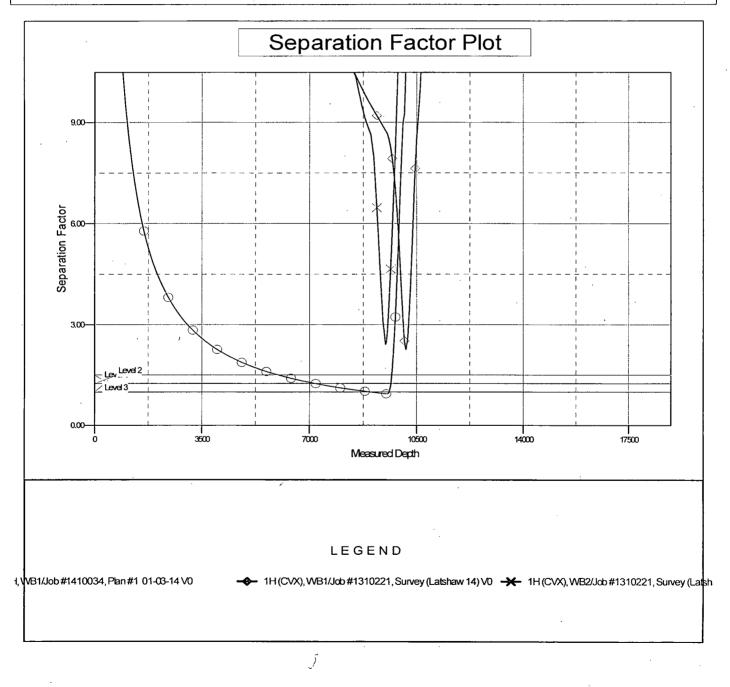

| in the second                                                                                                                                                                                               |                                                  |                                                                                                                      |                      |                                                                        | )                                        | Tes                                   |     |
|---------------------------------------------------------------------------------------------------------------------------------------------------------------------------------------------------------------------------------------------------------------------------------------------------------------|--------------------------------------------------|----------------------------------------------------------------------------------------------------------------------|----------------------|------------------------------------------------------------------------|------------------------------------------|---------------------------------------|-----|
|                                                                                                                                                                                                                                                                                                               |                                                  | ocd Ar.                                                                                                              | tesia                | ,                                                                      |                                          | 9-23-10                               | 4   |
| Forn 3160 - 3<br>(March 2012)                                                                                                                                                                                                                                                                                 | /                                                | M OIL CON<br>ARTESIA D                                                                                               |                      | OMB                                                                    | APPROVE<br>No. 1004-013<br>October 31, 2 | 17                                    |     |
| UNITED STA'<br>DEPARTMENT.OF TH<br>' BUREAU OF LAND M                                                                                                                                                                                                                                                         | E INTERIOR                                       | SEP 2                                                                                                                | <b>2</b> 2014        | 5. Lease Serial No.<br>NMNM 0030458                                    |                                          | 12-2061                               | 63  |
| APPLICATION FOR PERMIT                                                                                                                                                                                                                                                                                        |                                                  |                                                                                                                      | IVED                 | 6. If Indian, Allotee<br>please see pg 1 of<br>for full lease inform   | f 8pt drillir<br>nation                  | ng program                            |     |
| la. Type of work: DRILL REE                                                                                                                                                                                                                                                                                   | ENTER                                            |                                                                                                                      |                      | 7. If Unit or CA Agr<br>Poker Lake Unit N                              | MNM 710                                  |                                       | 20- |
| Ib. Type of Well:       Image: Oil Well       Gas Well       Other         2. Name of Operator BOPCO, L.P.                                                                                                                                                                                                    | ✓ Singl                                          | e Zone 🔲 Multi                                                                                                       | ple Zone             | 8. Lease Name and<br>Poker Lake Unit C<br>9. API Well No.              |                                          | 5 #034H SIS                           | 2   |
| 3a. Address         P.O. Box 2760                                                                                                                                                                                                                                                                             | 3b. Phone No. (i                                 | < 260<br>nclude area code)                                                                                           | 23>>                 | 30-015-                                                                | 426<br>Exploratory                       | 67                                    |     |
| Midland, TX 79702                                                                                                                                                                                                                                                                                             | 432-683-227                                      | 7 CU                                                                                                                 | LOCAT                | 10. Field and Pool or<br>Undersignated (Bou<br>11. Sec., T. R. M. or E |                                          | · <u>·</u>                            |     |
| <ol> <li>Location of Well (Report location clearly and in accordance with<br/>At surface NWNW, ULD, 531' FNL &amp; 557' FWL, Lat:<br/>At proposed prod. zone 2310' FSL, 660'FWL, Sec8, T258</li> </ol>                                                                                                        | N32.121575,Long:                                 | W103.806431                                                                                                          | 8060                 | Sec 20, T25S-R31                                                       |                                          | ,                                     |     |
| <ul> <li>At proposed prod. 2010 2310 FSL, 660 FVVL, Sec8, 125.</li> <li>14. Distance in miles and direction from nearest town or post office*</li> <li>17 miles southeast of Malaga</li> </ul>                                                                                                                |                                                  |                                                                                                                      | .0000                | 12. County or Parish<br>Eddy County                                    |                                          | 13. State<br>NM                       |     |
| <ul> <li>15. Distance from proposed*</li> <li>15. Distance from proposed*</li> <li>15. Distance from property of lease line, ft.</li> <li>(Also to nearest drig. unit line, if any)</li> </ul>                                                                                                                | 16. No. of acre<br>7,045.6                       | s in lease                                                                                                           | 17. Spacin<br>280    | g Unit dedicated to this                                               | well                                     |                                       |     |
| <ol> <li>Distance from proposed location* 40' to nearest well, drilling, completed, applied for, on this lease, ft.</li> </ol>                                                                                                                                                                                | 19. Proposed D<br>18,004' MD/                    | epth<br>10,162' TVD                                                                                                  | 20. BLM/E<br>COB 000 | BIA Bond No. on file                                                   |                                          | · · · · · · · · · · · · · · · · · · · |     |
| <ol> <li>Elevations (Show whether DF, KDB, RT, GL, etc.)</li> <li>3,377' GL</li> </ol>                                                                                                                                                                                                                        | 22 Approximat<br>09/01/2014                      | e date work will sta                                                                                                 | rt*                  | 23. Estimated duratio<br>29 days                                       | on                                       |                                       |     |
|                                                                                                                                                                                                                                                                                                               | 24. Attachr                                      | nents                                                                                                                |                      | <u>-</u>                                                               |                                          |                                       |     |
| <ol> <li>Che following, completed in accordance with the requirements of On</li> <li>Well plat certified by a registered surveyor.</li> <li>A Drilling Plan.</li> <li>A Surface Use Plan (if the location is on National Forest Sys SUPO must be filed with the appropriate Forest Service Office)</li> </ol> | tem Lands, the                                   | <ol> <li>Bond to cover t<br/>Item 20 above).</li> <li>Operator certific</li> <li>Such other site<br/>BLM.</li> </ol> | he operation         | s torm:<br>is unless covered by an<br>rmation and/or plans as          | Ū                                        |                                       |     |
| 25. Segnature<br>itle<br>Engineering Assistant                                                                                                                                                                                                                                                                | Name (Pi<br>Whitney                              | rinted/Typed)<br>McKee                                                                                               |                      |                                                                        | Date<br>U/                               | 13/14                                 | r   |
| Approved by (Signal Steve Caffey                                                                                                                                                                                                                                                                              | Name (P                                          | rinted/Typed)                                                                                                        |                      |                                                                        | DSEP                                     | 17 2014                               | ``  |
| itle FIELD MANAGER                                                                                                                                                                                                                                                                                            | Office                                           | CARL                                                                                                                 | SBAD FIE             | LDOFFICE                                                               | I                                        |                                       |     |
| Application approval does not warrant or certify that the applicant<br>onduct operations thereon.<br>Conditions of approval, if any, are attached.                                                                                                                                                            |                                                  | •                                                                                                                    | APPRO                | VAL FOR TW                                                             | <u>/0 YE</u> /                           | ARS                                   |     |
| itle 18 U.S.C. Section 1001 and Title 43 U.S.C. Section 1212, make it tates any false, fictitious or fraudulent statements or representation                                                                                                                                                                  | a crime for any perso<br>s as to any matter with | on knowingly and y in its jurisdiction.                                                                              | willfully to m       | 1                                                                      |                                          |                                       |     |
| (Continued on page 2)                                                                                                                                                                                                                                                                                         |                                                  |                                                                                                                      |                      | u *(Inst                                                               | ructions                                 | on page 2)                            |     |
| sbad Controlled Water Basin                                                                                                                                                                                                                                                                                   |                                                  |                                                                                                                      | • @                  |                                                                        | in .<br>V                                |                                       |     |
| Approval Subject t                                                                                                                                                                                                                                                                                            | o General Requir                                 | ements                                                                                                               |                      | ATTACHE                                                                |                                          |                                       | L   |