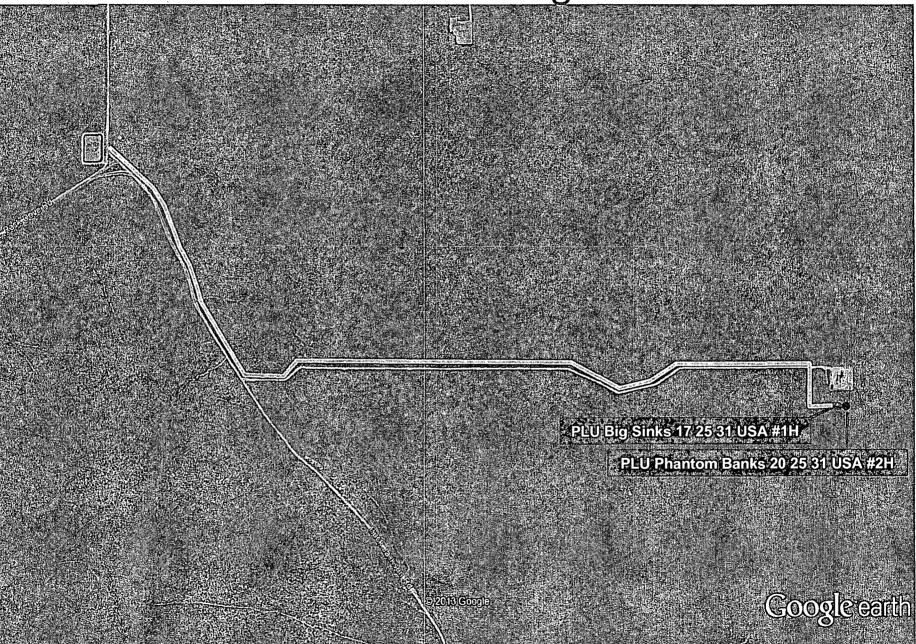

onterest,<br>conterest,<br>conterest,<br>conterest,<br>conterest,<br>conterest,<br>conterest,<br>conterest,<br>conterest,<br>conterest,<br>conterest,<br>conterest,<br>conterest,<br>conterest,<br>conterest,<br>conterest,<br>conterest,<br>conterest,<br>conterest,<br>conterest,<br>conterest,<br>conterest,<br>conterest,<br>conterest,<br>conterest,<br>conterest,<br>conterest,<br>conterest,<br>conterest,<br>conterest,<br>conterest,<br>conterest,<br>conterest,<br>conterest,<br>conterest,<br>conterest,<br>conterest,<br>conterest,<br>conterest,<br>conterest,<br>conterest, |

e j

Charles and the second se

•













# Flowline and Powerline Route Diagram 4

TPLU Phantom Banks 20 25 31

PLU Big Sinks 17 25 31 USA #1H PLU Phantom Banks 20 25 31 USA #2H .

© 2013 Google



# Access Road Diagram



Surface casing is to be set into the Rustler below all fresh water sands at an approximate depth of 900' and cement circulated to surface.

7" casing will be set at approximately 10,414' MD, 10,154' TVD (In curve) and cemented in two stages with DV Tool set at approximately 5,000'. Cement will be circulated 500' into the 9-5/8" intermediate casing.

Drilling procedure, BOP diagram, and anticipated tops are attached.

This well is located outside the R111 Potash area and Secretary's Potash area.

The surface location is nonstandard and located inside the Poker Lake Unit.

The bottom hole location is nonstandard and located inside the Poker Lake Unit.

#### Surface Lease number: NMLC 0061634B

#### Bottom Hole Lease number: NMNM 0030458

BOPCO, L.P., at P. O. Box 2760, Midland, TX, 79702 i