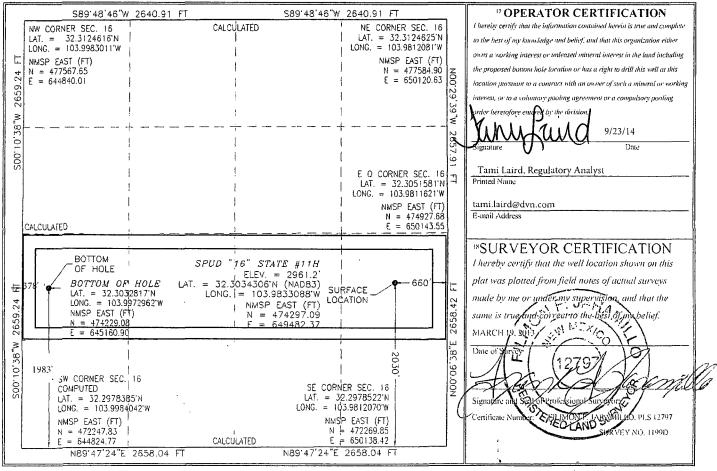

AMENDED REPORT

|                         | V                                          | VELL LO                    | DCATIO                 | N AND ACK             | <u>REAGE DEDIC</u>     | <u>CATION PLA</u> | 1              |                          |  |
|-------------------------|--------------------------------------------|----------------------------|------------------------|-----------------------|------------------------|-------------------|----------------|--------------------------|--|
| <sup>1</sup> API Number |                                            |                            | <sup>2</sup> Pool Code | 2                     | <sup>9</sup> Pool Name |                   |                |                          |  |
| 30-015-41149            | 967                                        | 21                         | La                     | guna Salado; Bone Sp  |                        |                   |                |                          |  |
| * Property Code         | <sup>3</sup> Property Name                 |                            |                        |                       |                        |                   |                | <sup>6</sup> Well Number |  |
| 30668                   | <sup>58</sup> SPUD "16" STATE              |                            |                        |                       |                        |                   |                | 11H                      |  |
| <sup>7</sup> OGRID No.  |                                            | <sup>3</sup> Operator Name |                        |                       |                        |                   |                |                          |  |
| 6137                    | 6137 DEVON ENERGY PRODUCTION COMPANY, L.P. |                            |                        |                       |                        |                   | 2961.2         |                          |  |
|                         |                                            |                            |                        | <sup>10</sup> Surface | Location               |                   |                |                          |  |
| UL or lot no. Secti     | on Township                                | Range                      | Lot Idn                | Feet from the         | North/South line       | Feet from the     | East/West line | County                   |  |
| I 16                    | 23 S                                       | 29 E                       |                        | 2030                  | SOUTH                  | 660               | EAST           | EDDY                     |  |

|                                                                                                                      | "Bottom Hole Location If Different From Surface |         |          |       |         |               |                  |               |                |        |  |  |
|----------------------------------------------------------------------------------------------------------------------|-------------------------------------------------|---------|----------|-------|---------|---------------|------------------|---------------|----------------|--------|--|--|
| UL or lo                                                                                                             | t no,                                           | Section | Township | Range | Lot Idn | Feet from the | North/South line | Feet from the | East/West line | County |  |  |
| L                                                                                                                    |                                                 | 16      | 23 S     | 29 E  |         | 1983          | SOUTH            | 378           | WEST           | EDDY   |  |  |
| <sup>12</sup> Dedicated Acres <sup>13</sup> Joint or Infill <sup>14</sup> Consolidation Code <sup>15</sup> Order No. |                                                 |         |          |       |         |               |                  |               |                |        |  |  |
| 160                                                                                                                  |                                                 |         |          |       |         |               |                  |               |                |        |  |  |