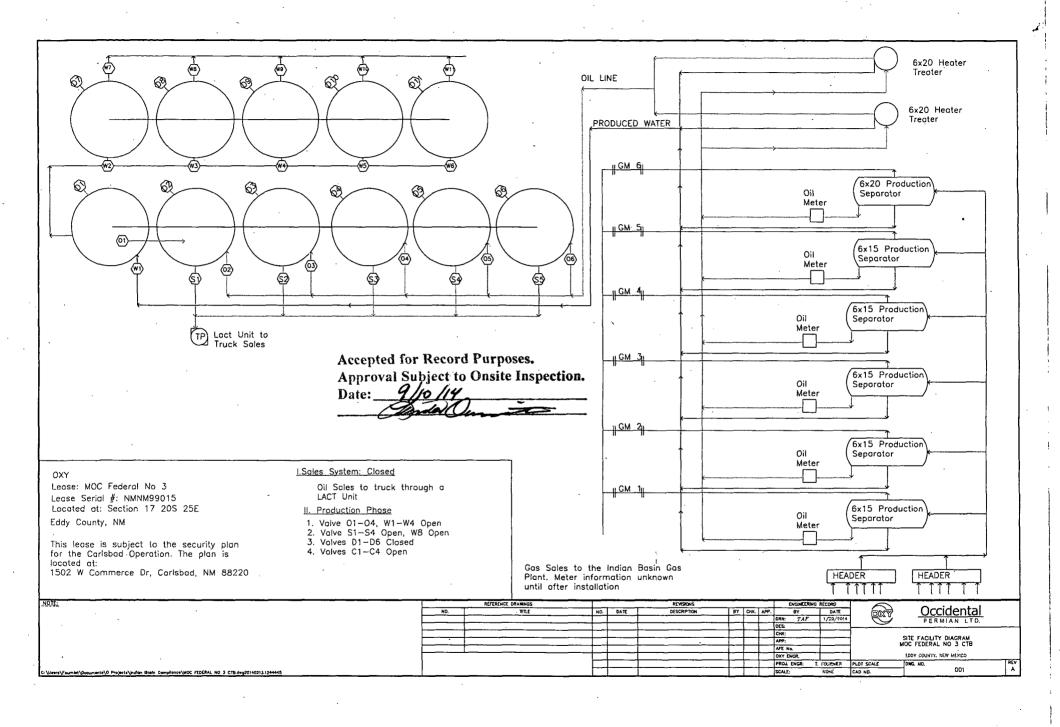

## **UNITED STATES** DEPARTMENT OF THE INTERIOR

| BUREAU OF LAND MANAGEMENT SUNDRY NOTICES AND REPORTS ON WELLS                                                                                                                                                                         |                                                                                                                                                               |                                                                                                                                                           |                                                                             | Expires: July 31, 2010  5. Lease Serial No. NMNM04827B                         |                                                                           |
|---------------------------------------------------------------------------------------------------------------------------------------------------------------------------------------------------------------------------------------|---------------------------------------------------------------------------------------------------------------------------------------------------------------|-----------------------------------------------------------------------------------------------------------------------------------------------------------|-----------------------------------------------------------------------------|--------------------------------------------------------------------------------|---------------------------------------------------------------------------|
|                                                                                                                                                                                                                                       |                                                                                                                                                               |                                                                                                                                                           |                                                                             |                                                                                |                                                                           |
| SUBMIT IN TRIPLICATE - Other instructions on reverse side.                                                                                                                                                                            |                                                                                                                                                               |                                                                                                                                                           |                                                                             | 7. If Unit or CA/Agreement, Name and/or No.                                    |                                                                           |
| 1. Type of Well                                                                                                                                                                                                                       |                                                                                                                                                               |                                                                                                                                                           |                                                                             | 8. Well Name and No.<br>MOC FEDERAL 3                                          |                                                                           |
| ☑ Oil Well ☐ Gas Well ☐ Other                                                                                                                                                                                                         |                                                                                                                                                               |                                                                                                                                                           |                                                                             |                                                                                |                                                                           |
| Name of Operator Contact: JENNIFER A DUARTE OXY USA WTP LIMITED PTNRSHIP E-Mail: jennifer_duarte@oxy.com                                                                                                                              |                                                                                                                                                               |                                                                                                                                                           |                                                                             | 9. API Well No.<br>30-015-28045-00-S1                                          |                                                                           |
| 3a. Address                                                                                                                                                                                                                           |                                                                                                                                                               | 3b. Phone No. (include area code)                                                                                                                         |                                                                             | 10. Field and Pool, or Exploratory S DAGGER DRAW                               |                                                                           |
| MIDLAND, TX 79710-0250                                                                                                                                                                                                                |                                                                                                                                                               | Ph: 713-513-6640                                                                                                                                          |                                                                             |                                                                                |                                                                           |
| 4. Location of Well (Footage, Sec., T., R., M., or Survey Description)                                                                                                                                                                |                                                                                                                                                               |                                                                                                                                                           | 1                                                                           | .11. County or Parish, and State                                               |                                                                           |
| Sec 1 T21S R23E NWNW 760FNL 660FWL                                                                                                                                                                                                    |                                                                                                                                                               |                                                                                                                                                           |                                                                             | EDDY COUNTY, NM                                                                |                                                                           |
|                                                                                                                                                                                                                                       |                                                                                                                                                               |                                                                                                                                                           |                                                                             |                                                                                |                                                                           |
| 12. CHECK APPR                                                                                                                                                                                                                        | OPRIATE BOX(ES) TO                                                                                                                                            | O INDICATE NATURE OF N                                                                                                                                    | NOTICE, RE                                                                  | PORT, OR OTHE                                                                  | R DATA                                                                    |
| TYPE OF SUBMISSION                                                                                                                                                                                                                    | TYPE OF ACTION                                                                                                                                                |                                                                                                                                                           |                                                                             |                                                                                |                                                                           |
| ☐ Notice of Intent                                                                                                                                                                                                                    | ☐ Acidize                                                                                                                                                     | □ Deepen                                                                                                                                                  | ☐ Production (Start/Resume) ☐ Reclamation                                   |                                                                                | ☐ Water Shut-Off                                                          |
| _                                                                                                                                                                                                                                     | ☐ Alter Casing                                                                                                                                                | ☐ Fracture Treat                                                                                                                                          |                                                                             |                                                                                | ■ Well Integrity                                                          |
| ☑ Subsequent Report                                                                                                                                                                                                                   | ☐ Casing Repair                                                                                                                                               | ■ New Construction                                                                                                                                        | ☐ Recomplete          Other                                                 |                                                                                |                                                                           |
| ☐ Final Abandonment Notice                                                                                                                                                                                                            | □ Change Plans                                                                                                                                                | ☐ Plug and Abandon                                                                                                                                        |                                                                             |                                                                                | Site Facility Diagra<br>m/Security Plan                                   |
|                                                                                                                                                                                                                                       | Convert to Injection                                                                                                                                          | ☐ Plug Back                                                                                                                                               | ☐ Water Disposal                                                            |                                                                                | •                                                                         |
| 13. Describe Proposed or Completed Ope If the proposal is to deepen directiona Attach the Bond under which the wor following completion of the involved testing has been completed. Final Ab determined that the site is ready for fi | illy or recomplete horizontally,<br>k will be performed or provide<br>operations. If the operation re-<br>andonment Notices shall be fil-<br>nal inspection.) | give subsurface locations and measure the Bond No. on file with BLM/BLA sults in a multiple completion or recoiled only after all requirements, including | red and true vert<br>Required subs<br>impletion in a ne<br>ing reclamation, | ical depths of all pertine<br>equent reports shall be<br>winterval, a Form 316 | ent markers and zones.<br>filed within 30 days<br>0-4 shall be filed once |
| PLEASE SEE THE ATTACHED SITE SECURITY DIAGRAM FOR YOUR USE AND REVIEW.                                                                                                                                                                |                                                                                                                                                               |                                                                                                                                                           |                                                                             |                                                                                |                                                                           |

## **NM OIL CONSERVATION**

ARTESIA DISTRICT

SEP 18-2014

Accepted for Record Purposes. Approval Subject to Onsite Inspection.

FORM APPROVED

OMB NO. 1004-0135