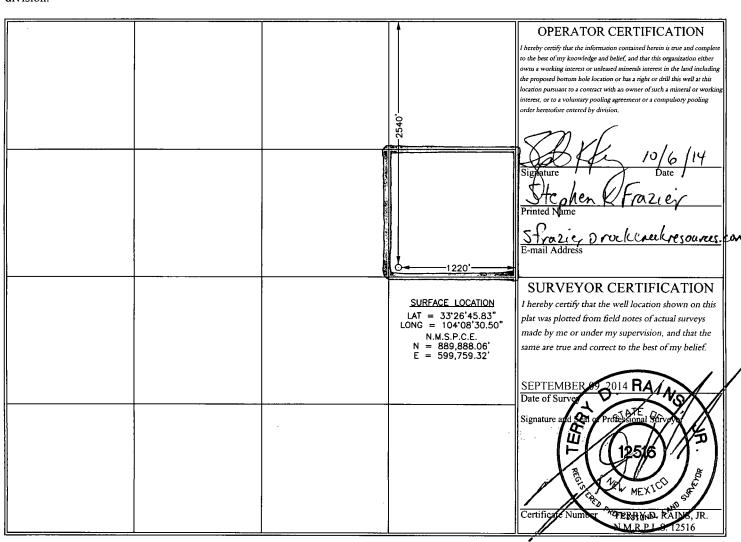

☐ AMENDED REPORT

WELL LOCATION AND ACREAGE DEDICATION PLAT

| 30-005-642/3                                                       |         |          |         | Pool Code<br>50660 RACE TR |               |                  |               | ool Name<br>CK - DEVONIAN |                       |        |
|--------------------------------------------------------------------|---------|----------|---------|----------------------------|---------------|------------------|---------------|---------------------------|-----------------------|--------|
| Property Code                                                      |         |          |         | Property Name              |               |                  |               | Well Number               |                       |        |
| 311824                                                             |         |          | WHITE   |                            |               |                  |               | 4                         |                       |        |
| GRID No.                                                           |         |          |         | Operator name              |               |                  |               |                           | Elevation             |        |
| 293346                                                             | •       |          |         | ROCK CREEK RESOURCES, LLC  |               |                  |               |                           | 3787.0'               |        |
| Surface Location                                                   |         |          |         |                            |               |                  |               |                           |                       |        |
| URL or lot no.                                                     | Section | Township | Range   | Lot ISDN                   | Feet from the | North/South line | Feet from the | East/Wes                  | East/West line County |        |
| Н                                                                  | 13      | 10 S     | 27 E    |                            | 2540          | NORTH            | 1220          | EAS                       | ST                    | CHAVES |
|                                                                    |         |          | Botte   | om Hole                    | Location If   | Different Fro    | m Surface     |                           |                       |        |
| URL or lot no. Section                                             |         | Township | Range   | Lot Idn                    | Feet from the | North/South line | Feet from the | East/Wes                  | st line               | County |
|                                                                    |         |          |         |                            |               | •                |               |                           |                       |        |
| Dedicated Acres   Joint or Infill   Consolidation Code   Order No. |         |          |         |                            |               |                  |               |                           |                       |        |
| 40   Y                                                             |         |          | NSL7160 |                            |               |                  |               |                           |                       |        |
| ; aster.                                                           |         |          |         |                            |               |                  |               |                           |                       |        |

**Proposed Location:** 

| Footages            | Unit | Section | Township | Range | County |
|---------------------|------|---------|----------|-------|--------|
| 2540 FNL & 1220 FEL | Н    | 13      | 10S      | 27E   | Chaves |

**Proposed Unit:** 

| Description             | Acres | Pool                 | Pool Code |
|-------------------------|-------|----------------------|-----------|
| SE/4 NE/4 of Section 13 | 40    | Race Track; Devonian | 50660     |