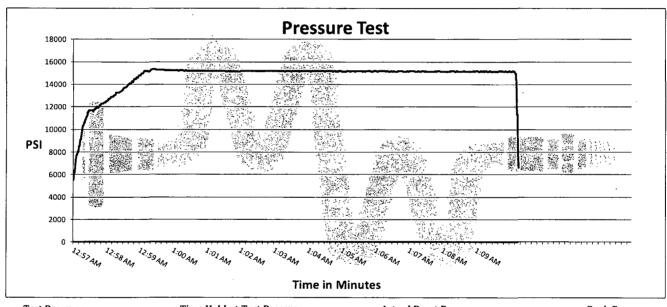

|      | Tested By:<br>BOBBY FINK                  | Alcos coutbe | Approved:                              |      | ON .     |
| 0/0/2011                                                                                                       | '    | DUDDT FINK                                |              | MENDI J                                | ACKS | UN       |

# Midwest Hose & Specialty, Inc.

### **Internal Hydrostatic Test Graph**

Customer: CACTUS

SALES ORDER# 90067

**Verification** 

#### **Hose Specifications**

Hose Type
C&K
I.D.
4"
Working Pressure

10000 PSI

Length
35'
O.D.
8"
Burst Pressure
Standard Safety Multiplier Applies

Type of Fitting
4 1/16 10K
Die Size
6.62"
Hose Serial #

Coupling Method
Swage
Final O.D.
6.68"

Hose Assembly Serial # 90067



<u>Test Pressure</u> 15000 PSI <u>Time Held at Test Pressure</u> 11 1/4 Minutes

**Actual Burst Pressure** 

Peak Pressure 15439 PSI

Comments: Hose assembly pressure tested with water at ambient temperature.

Tested By: Bobby Fink

Approved By: Mendi Jackson

Bolly ZC

, Mendi Jackson

Manufacturer: Midwest Hose & Specialty

Serial Number: SN#90067

Length: 35'

Size: OD = 8" ID = 4"

Ends: Flanges Size: 4-1/16\*

WP Rating: 10,000 psi Anchors required by manfacturer: No

Exhibit 4 EOG Resources West Brushy 22 Fed #1H

### Well Site Diagram



### Hydrogen Sulfide Plan Summary

- A. All personnel shall receive proper H2S training in accordance with Onshore Order III.C.3.a.
- B. Briefing Area: two perpendicular areas will be designated by signs and readily accessible.
- C. Required Emerg