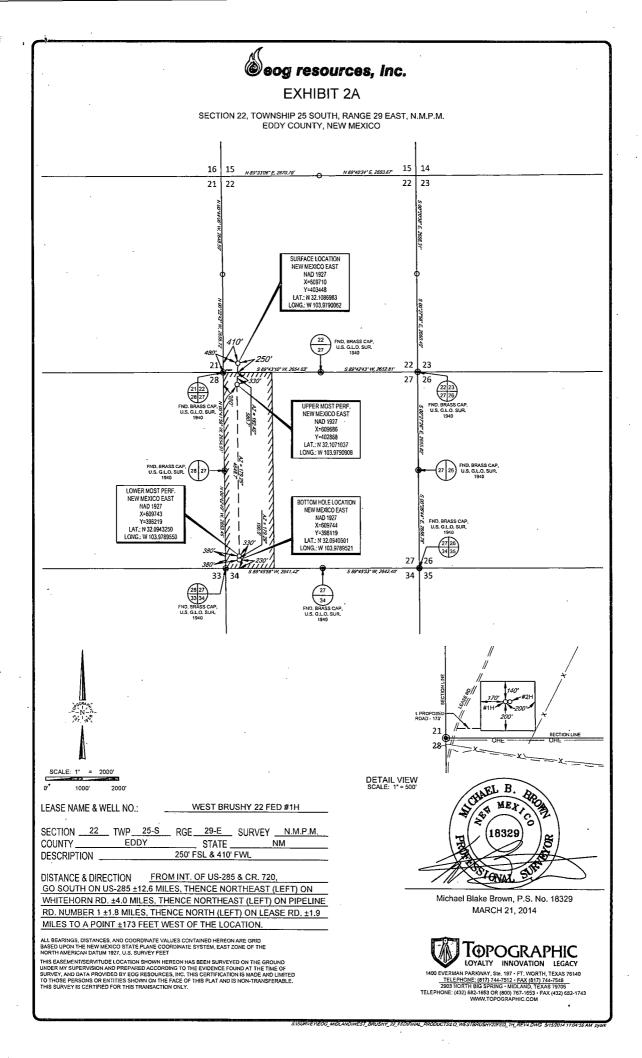

# EXHIBIT 2 VICINITY MAP

| Black | River Ro |    | o Rd 729                                                                                                                                                                                                                                                                                                                                                                                                                                                                                                                                                                                                                                                                                                                                                                                                                                                                                                                                                                                                                                                                                                                                                                                                                                                                                                                                                                                                                                                                                                                                                                                                                                                                                                                                                                                                                                                                                                                                                                                                                                                                                                                       | E3 V     | <b>—3</b> 4                                                                                                                                                                                                                                                                                                                                                                                                                                                                                                                                                                                                                                                                                                                                                                                                                                                                                                                                                                                                                                                                                                                                                                                                                                                                                                                                                                                                                                                                                                                                                                                                                                                                                                                                                                                                                                                                                                                                                                                                                                                                                                                    | Duarte Rd       |              |                    |                     |                      |                                        |      |      |
|-------|----------|----|--------------------------------------------------------------------------------------------------------------------------------------------------------------------------------------------------------------------------------------------------------------------------------------------------------------------------------------------------------------------------------------------------------------------------------------------------------------------------------------------------------------------------------------------------------------------------------------------------------------------------------------------------------------------------------------------------------------------------------------------------------------------------------------------------------------------------------------------------------------------------------------------------------------------------------------------------------------------------------------------------------------------------------------------------------------------------------------------------------------------------------------------------------------------------------------------------------------------------------------------------------------------------------------------------------------------------------------------------------------------------------------------------------------------------------------------------------------------------------------------------------------------------------------------------------------------------------------------------------------------------------------------------------------------------------------------------------------------------------------------------------------------------------------------------------------------------------------------------------------------------------------------------------------------------------------------------------------------------------------------------------------------------------------------------------------------------------------------------------------------------------|----------|--------------------------------------------------------------------------------------------------------------------------------------------------------------------------------------------------------------------------------------------------------------------------------------------------------------------------------------------------------------------------------------------------------------------------------------------------------------------------------------------------------------------------------------------------------------------------------------------------------------------------------------------------------------------------------------------------------------------------------------------------------------------------------------------------------------------------------------------------------------------------------------------------------------------------------------------------------------------------------------------------------------------------------------------------------------------------------------------------------------------------------------------------------------------------------------------------------------------------------------------------------------------------------------------------------------------------------------------------------------------------------------------------------------------------------------------------------------------------------------------------------------------------------------------------------------------------------------------------------------------------------------------------------------------------------------------------------------------------------------------------------------------------------------------------------------------------------------------------------------------------------------------------------------------------------------------------------------------------------------------------------------------------------------------------------------------------------------------------------------------------------|-----------------|--------------|--------------------|---------------------|----------------------|----------------------------------------|------|------|
| 13    |          |    | 16                                                                                                                                                                                                                                                                                                                                                                                                                                                                                                                                                                                                                                                                                                                                                                                                                                                                                                                                                                                                                                                                                                                                                                                                                                                                                                                                                                                                                                                                                                                                                                                                                                                                                                                                                                                                                                                                                                                                                                                                                                                                                                                             | 286      | 14                                                                                                                                                                                                                                                                                                                                                                                                                                                                                                                                                                                                                                                                                                                                                                                                                                                                                                                                                                                                                                                                                                                                                                                                                                                                                                                                                                                                                                                                                                                                                                                                                                                                                                                                                                                                                                                                                                                                                                                                                                                                                                                             |                 | 18           |                    | 16                  | 200                  | 14                                     | 13   | 18   |
| 24    | 19       | 20 |                                                                                                                                                                                                                                                                                                                                                                                                                                                                                                                                                                                                                                                                                                                                                                                                                                                                                                                                                                                                                                                                                                                                                                                                                                                                                                                                                                                                                                                                                                                                                                                                                                                                                                                                                                                                                                                                                                                                                                                                                                                                                                                                | 22       | The state of the s | 24              | 19-          | 20                 | PEXISTINO LEASE RD. | <b>Z9</b> C          | 23                                     | 24   | 19   |
| 25    | 30       | 29 | 28                                                                                                                                                                                                                                                                                                                                                                                                                                                                                                                                                                                                                                                                                                                                                                                                                                                                                                                                                                                                                                                                                                                                                                                                                                                                                                                                                                                                                                                                                                                                                                                                                                                                                                                                                                                                                                                                                                                                                                                                                                                                                                                             |          |                                                                                                                                                                                                                                                                                                                                                                                                                                                                                                                                                                                                                                                                                                                                                                                                                                                                                                                                                                                                                                                                                                                                                                                                                                                                                                                                                                                                                                                                                                                                                                                                                                                                                                                                                                                                                                                                                                                                                                                                                                                                                                                                | 7               | 30           | 29 /               | EASE RD. // #/ 17/  |                      | /\\\\\\\\\\\\\\\\\\\\\\\\\\\\\\\\\\\\\ | 25   | 30   |
|       | 31\      | 32 | 33                                                                                                                                                                                                                                                                                                                                                                                                                                                                                                                                                                                                                                                                                                                                                                                                                                                                                                                                                                                                                                                                                                                                                                                                                                                                                                                                                                                                                                                                                                                                                                                                                                                                                                                                                                                                                                                                                                                                                                                                                                                                                                                             | 34       | 35                                                                                                                                                                                                                                                                                                                                                                                                                                                                                                                                                                                                                                                                                                                                                                                                                                                                                                                                                                                                                                                                                                                                                                                                                                                                                                                                                                                                                                                                                                                                                                                                                                                                                                                                                                                                                                                                                                                                                                                                                                                                                                                             | 36              | 31           | 31 PROPOSE 22      |                     | 2007 ×               | TION LINE                              | 36   | 31   |
| 1     | 6        | 5  | 4                                                                                                                                                                                                                                                                                                                                                                                                                                                                                                                                                                                                                                                                                                                                                                                                                                                                                                                                                                                                                                                                                                                                                                                                                                                                                                                                                                                                                                                                                                                                                                                                                                                                                                                                                                                                                                                                                                                                                                                                                                                                                                                              | 3        | 2                                                                                                                                                                                                                                                                                                                                                                                                                                                                                                                                                                                                                                                                                                                                                                                                                                                                                                                                                                                                                                                                                                                                                                                                                                                                                                                                                                                                                                                                                                                                                                                                                                                                                                                                                                                                                                                                                                                                                                                                                                                                                                                              |                 | 6,7          | 5                  | DET                 | AIL VIEW /           | 2                                      |      |      |
| 12    | 7        | 8  | 9                                                                                                                                                                                                                                                                                                                                                                                                                                                                                                                                                                                                                                                                                                                                                                                                                                                                                                                                                                                                                                                                                                                                                                                                                                                                                                                                                                                                                                                                                                                                                                                                                                                                                                                                                                                                                                                                                                                                                                                                                                                                                                                              | 10       | 11                                                                                                                                                                                                                                                                                                                                                                                                                                                                                                                                                                                                                                                                                                                                                                                                                                                                                                                                                                                                                                                                                                                                                                                                                                                                                                                                                                                                                                                                                                                                                                                                                                                                                                                                                                                                                                                                                                                                                                                                                                                                                                                             | 12 ·            | 7            | 8                  | 9                   | 10                   | 11                                     | 12   | 7    |
| 13    | 18       | 17 | 16<br>050                                                                                                                                                                                                                                                                                                                                                                                                                                                                                                                                                                                                                                                                                                                                                                                                                                                                                                                                                                                                                                                                                                                                                                                                                                                                                                                                                                                                                                                                                                                                                                                                                                                                                                                                                                                                                                                                                                                                                                                                                                                                                                                      | 15       | 14                                                                                                                                                                                                                                                                                                                                                                                                                                                                                                                                                                                                                                                                                                                                                                                                                                                                                                                                                                                                                                                                                                                                                                                                                                                                                                                                                                                                                                                                                                                                                                                                                                                                                                                                                                                                                                                                                                                                                                                                                                                                                                                             | 13)             | 18           | 17                 | 25S                 | 29E                  | 14                                     | / 13 | 18   |
| ~24   |          | 20 | 21                                                                                                                                                                                                                                                                                                                                                                                                                                                                                                                                                                                                                                                                                                                                                                                                                                                                                                                                                                                                                                                                                                                                                                                                                                                                                                                                                                                                                                                                                                                                                                                                                                                                                                                                                                                                                                                                                                                                                                                                                                                                                                                             | Pecos Hw | 23                                                                                                                                                                                                                                                                                                                                                                                                                                                                                                                                                                                                                                                                                                                                                                                                                                                                                                                                                                                                                                                                                                                                                                                                                                                                                                                                                                                                                                                                                                                                                                                                                                                                                                                                                                                                                                                                                                                                                                                                                                                                                                                             | 24              | 19<br>WEST E | 20<br>BRUSHY 22 FE | 21<br>:D#1H         | 22                   | 23                                     | 24   | 19   |
| 25    | 30       | 29 | Jasaur Ja | 27       | 26                                                                                                                                                                                                                                                                                                                                                                                                                                                                                                                                                                                                                                                                                                                                                                                                                                                                                                                                                                                                                                                                                                                                                                                                                                                                                                                                                                                                                                                                                                                                                                                                                                                                                                                                                                                                                                                                                                                                                                                                                                                                                                                             | 25              | . 30         | 29                 | SEE<br>DETAIL       | 27                   | 26                                     | 25   | 30   |
| 36    | 31       | 32 | 33                                                                                                                                                                                                                                                                                                                                                                                                                                                                                                                                                                                                                                                                                                                                                                                                                                                                                                                                                                                                                                                                                                                                                                                                                                                                                                                                                                                                                                                                                                                                                                                                                                                                                                                                                                                                                                                                                                                                                                                                                                                                                                                             | US-285   | Cdoksy Rand                                                                                                                                                                                                                                                                                                                                                                                                                                                                                                                                                                                                                                                                                                                                                                                                                                                                                                                                                                                                                                                                                                                                                                                                                                                                                                                                                                                                                                                                                                                                                                                                                                                                                                                                                                                                                                                                                                                                                                                                                                                                                                                    | Rd 36           | 31           | 32                 | 33                  | 34 Rd<br>Pipeline Rd | # <sup>1</sup> 35                      | 36   | / 31 |
| 1     | 6        | 3  | .4                                                                                                                                                                                                                                                                                                                                                                                                                                                                                                                                                                                                                                                                                                                                                                                                                                                                                                                                                                                                                                                                                                                                                                                                                                                                                                                                                                                                                                                                                                                                                                                                                                                                                                                                                                                                                                                                                                                                                                                                                                                                                                                             | 3        | 2)                                                                                                                                                                                                                                                                                                                                                                                                                                                                                                                                                                                                                                                                                                                                                                                                                                                                                                                                                                                                                                                                                                                                                                                                                                                                                                                                                                                                                                                                                                                                                                                                                                                                                                                                                                                                                                                                                                                                                                                                                                                                                                                             | 1               | 6            | 5                  | 3                   | 3<br>Pipeline Rd     | 2                                      | 1    | 6    |
| 12    | 7.       | 8  | 9                                                                                                                                                                                                                                                                                                                                                                                                                                                                                                                                                                                                                                                                                                                                                                                                                                                                                                                                                                                                                                                                                                                                                                                                                                                                                                                                                                                                                                                                                                                                                                                                                                                                                                                                                                                                                                                                                                                                                                                                                                                                                                                              | 10       | -11                                                                                                                                                                                                                                                                                                                                                                                                                                                                                                                                                                                                                                                                                                                                                                                                                                                                                                                                                                                                                                                                                                                                                                                                                                                                                                                                                                                                                                                                                                                                                                                                                                                                                                                                                                                                                                                                                                                                                                                                                                                                                                                            | 12<br>Whitehorn | Rd           | 8                  |                     | 10                   | 1                                      | 12   | 7    |

# Seog resources, inc.

DISTANCE & DIRECTION FROM INT. OF US-285 & CR. 720,

GO SOUTH ON US-285 ±12.6 MILES, THENCE NORTHEAST (LEFT) ON

WHITEHORN RD. ±4.0 MILES, THENCE NORTHEAST (LEFT) ON PIPELINE

RD. NUMBER 1 ±1.8 MILES, THENCE NORTH (LEFT) ON LEASE RD. ±1.9

MILES TO A POINT ±173 FEET WEST OF THE LOCATION.

THIS EASEMENT/SERVITUDE LOCATION SHOWN HEREON HAS BEEN SURVEYED ON THE GROUND UNDER MY SUPERVISION AND PREPARED ACCORDING TO THE EVIDENCE FOUND AT THE TIME OF SURVEY, AND DATA PROVIDED BY EOG RESOURCES, INC. THIS CERTIFICATION IS MADE AND LIMITED TO THOSE PERSONS OR ENTITIES SHOWN ON THE FACE OF THIS PLAT AND IS NON-TRANSFERABLE. THIS SURVEY IS CERTIFIED FOR THIS TRANSACTION ONLY.

ALL BEARINGS, DISTANCES, AND COORDINATE VALUES CONTAINED HEREON ARE GRID BASED UPON THE NEW MEXICO STATE PLANE COORDINATE SYSTEM, EAST ZONE OF THE NORTH AMERICAN DATUM 1927, U.S. SURVEY FEET.

1400 EVERMAN PARKWAY, Ste. 197 • FT. WORTH, TEXAS 76140

TELEPHONE: (817) 744-7512 • FAX (817) 744-7548

2903 NORTH BIG SPRING • MIDLAND, TEXAS 79705

TELEPHONE: (432) 682-1653 OR (800) 767-1653 • FAX (432) 682-1743

WWW.TOPOGRAPHIC.COM

SECTION 22, TOWNSHIP 25 SOUTH, RANGE 29 EAST, N.M.P.M. EDDY COUNTY, NEW MEXICO

# Seog resources, Inc.

LEASE NAME & WELL NO.: WEST BRUSHY 22 FED #1H

 SECTION
 22
 TWP
 25-S
 RGE
 29-E
 SURVEY
 N.M.P.M.

 COUNTY
 EDDY
 STATE
 NM
 ELEVATION
 3027'

 DESCRIPTION
 250' FSL & 410' FWL

LATITUDE <u>N 32.1086983</u> LONGITUDE <u>W 103.9790062</u>