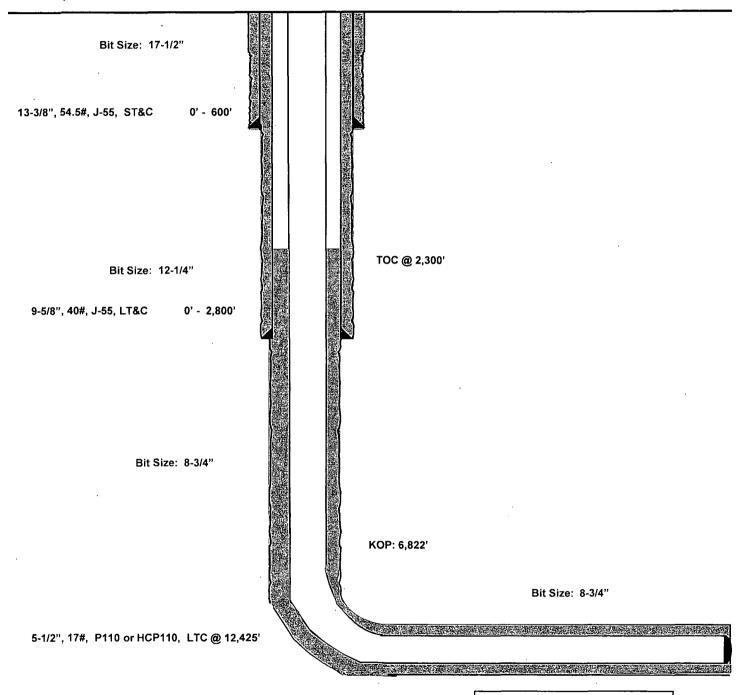

### 1. GEOLOGIC NAME OF SURFACE FORMATION:

Permian

### 2. ESTIMATED TOPS OF IMPORTANT GEOLOGICAL MARKERS:

| Rustler                      | 575'   |
|------------------------------|--------|
| Top of Salt                  | 760'.  |
| Base of Salt / Top Anhydrite | 2,725' |
| Base Anhydrite               | 3,070' |
| Lamar                        | 3,070' |
| Bell Canyon                  | 3,115' |
| Cherry Canyon                | 3,960' |
| Brushy Canyon                | 5,245' |
| Bone Spring Lime             | 6,840' |
| TD                           | 7,300' |

### 3. ESTIMATED DEPTHS OF ANTICIPATED FRESH WATER, OIL OR GAS:

| Upper Permian Sands | 0-400' | Fresh Water |
|---------------------|--------|-------------|
| Brushy Canyon       | 5,245' | Oil         |
| Bone Spring Lime    | 6,840' | Oil         |

No other Formations are expected to give up oil, gas or fresh water in measurable quantities. Surface fresh water sands will be protected by setting 13.375" casing at 600' and circulating cement back to surface.