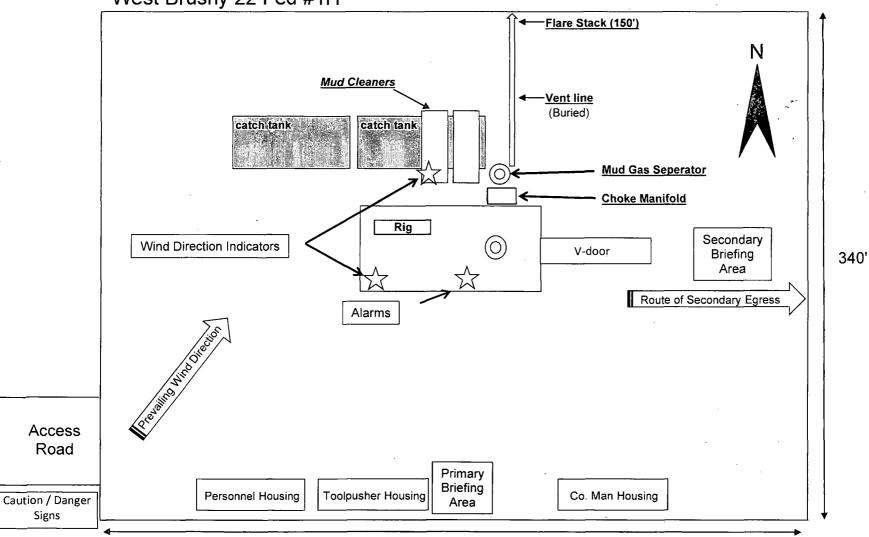

Bureau of Land Management Carlsbad Field Office 620 E. Greene Carlsbad, New Mexico 88220

Enclosed please find replacement pages for our application for a Permit to Drill the West Brushy 22 Fed 2H.

This application is being submitted with the understanding that the location is Non-Standard and will require an NSL order from the New Mexico Oil Conservation Division before being allowed to produce hydrocarbons.

EOG Resources' has applied for the necessary order and it is pending approval at this time.

If additional information is needed, please contact me at 432-686-3689.

Sincerely,

EOG RESOURCES, INC.

Stan Wagner