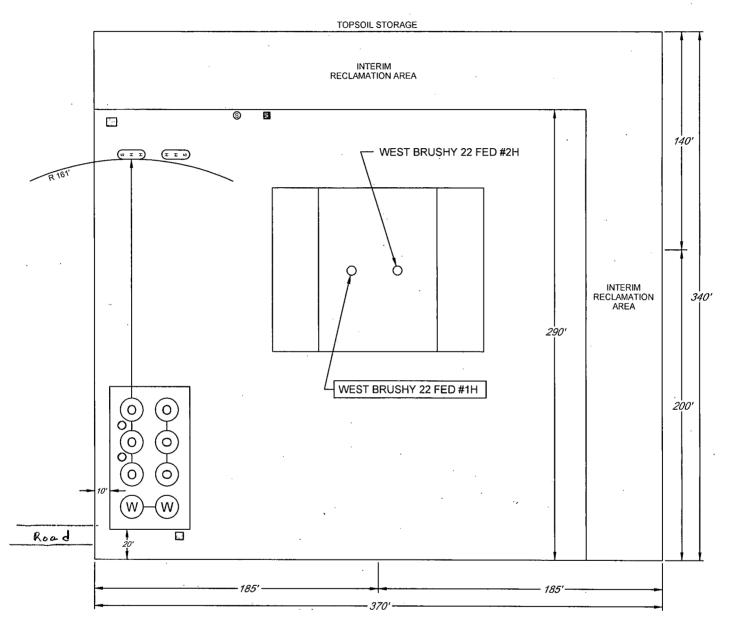

Bureau of Land Management Carlsbad Field Office 620 E. Greene Carlsbad, New Mexico 88220

Enclosed please find replacement pages for our application for a Permit to Drill the West Brushy 22 Fed 2H.

This application is being submitted with the understanding that the location is Non-Standard and will require an NSL order from the New Mexico Oil Conservation Division before being allowed to produce hydrocarbons.

EOG Resources' has applied for the necessary order and it is pending approval at this time.

If additional information is needed, please contact me at 432-686-3689.

Sincerely,

EOG RESOURCES, INC.

Stan Wagner