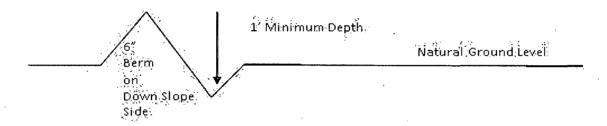

No other Formations are expected to give up oil, gas or fresh water in measurable quantities. Surface fresh water sands will be protected by setting 13.375" casing at 600' and circulating cement back to surface.