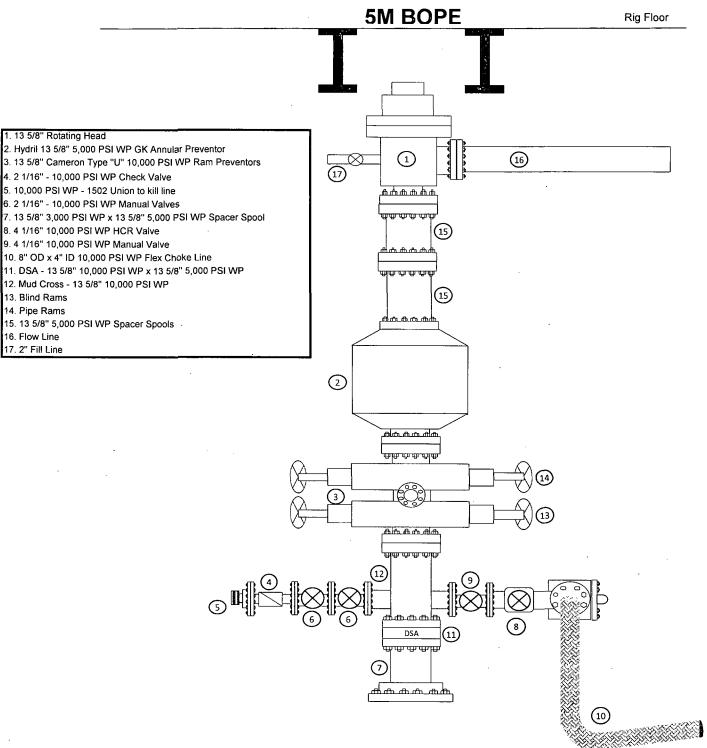

| 34                            | TD at 12425,00                                                                                                     |

# Seog resources

**EOG Resources, Inc.** 

Survey Report

Company: EOG Resources - Midland

Project: Eddy County, NM
Site: West Brushy 22 Fed
Well: West Brushy 22 Fed #1H

Wellbore: OH
Design: Plan #1

Local Co-ordinate Reference:

TVD Reference:
MD Reference:
North Reference:
Survey Calculation Method:

Well West Brushy 22 Fed #1H

WELL @ 3057.00usft (3027' GL + 30' KB)
WELL @ 3057.00usft (3027' GL + 30' KB)

Grid

Minimum Curvature

EDM 5000.1 Single User Db

| Checked By: | Approved By: | Date: |  |
|-------------|--------------|-------|--|
|             |              |       |  |

Database:

# Exhibit 1 EOG Resources



### Exhibit 1a



## MIDWEST

### HOSE AND SPECIALTY INC.

| INTER                                                                                                          | IAL  | . HYDROST                                 | ATIC TEST    | REPOR                                  | T    |          |
|----------------------------------------------------------------------------------------------------------------|------|-------------------------------------------|--------------|----------------------------------------|------|----------|
| Customer:                                                                                                      |      |                                           |              | P.O. Numb                              | er:  |          |
| CACTUS