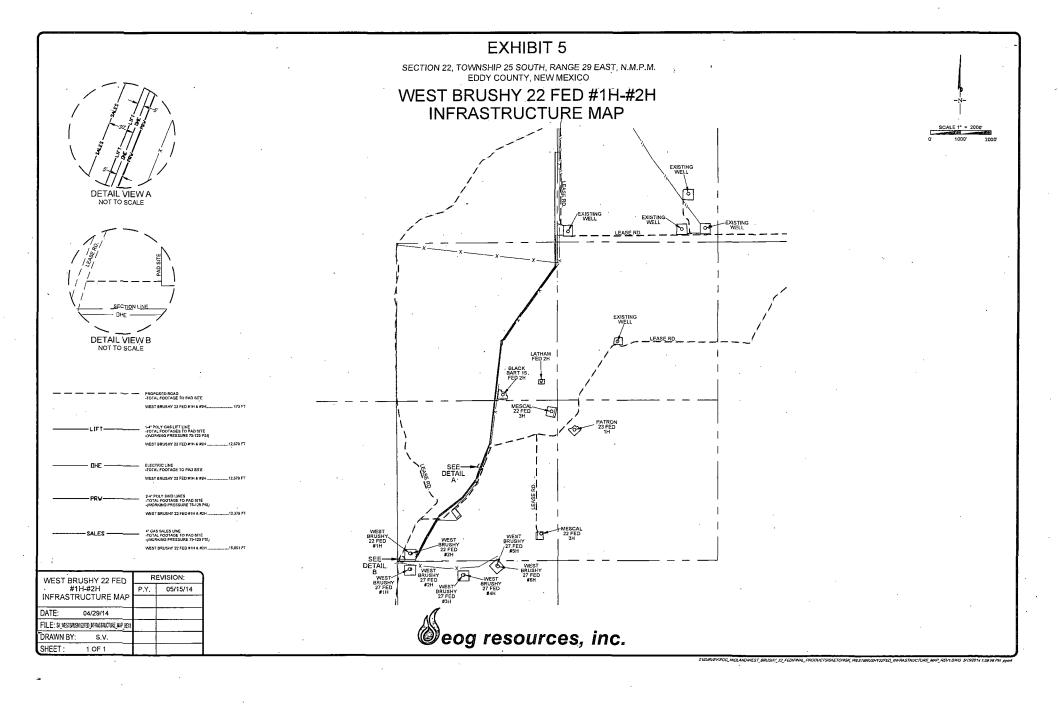

ERVITUDE LOCATION. SHOWN HEREON HAS BEEN SURVEYED ON THE GROUND UNDER MY SUPERVISION AND PREPARED ACCORDING TO THE EVIDENCE FOUND AT THE TIME OF SURVEY, AND DATA PROVIDED BY EOG RESOURCES, INC. THIS CERTIFICATION IS MADE AND LIMITED TO THOSE PERSONS OR ENTITIES SHOWN ON THE FACE OF THIS PLAT AND IS NON-TRANSFERABLE. THIS SURVEY IS CERTIFIED FOR THIS TRANSACTION ONLY.

ALL BEARINGS, DISTANCES, AND COORDINATE VALUES CONTAINED HEREON ARE GRID BASED UPON THE NEW MEXICO STATE PLANE COORDINATE SYSTEM, EAST ZONE OF THE NORTH AMERICAN DATUM 1927, U.S. SURVEY FEET.



1400 EVERMAN PARKWAY, Ste. 197 • FT. WORTH, TEXAS 76140 TELEPHONE: (817) 744-7512 • FAX (817) 744-7548 2903 NORTH BIG SPRING • MIDLAND, TEXAS 79705 TELEPHONE: (432) 682-1653 OR (800) 767-1653 • FAX (432) 682-1743 WWW.TOPOGRAPHIC COM



### 1. GEOLOGIC NAME OF SURFACE FORMATION:

Permian

### 2. ESTIMATED TOPS OF IMPORTANT GEOLOGICAL MARKERS:

| Rustler                      | 575'   |
|------------------------------|--------|
| Top of Salt                  | 760'.  |
| Base of Salt / Top Anhydrite | 2,725' |
| Base Anhydrite               | 3,070' |
| Lamar                        | 3,070' |
| Bell Canyon                  | 3,115' |
| Cherry Canyon                | 3,960' |
| Brushy Canyon                | 5,245' |
| Bone Spring Lime             | 6,840' |
| TD                           | 7,300' |

### 3. ESTIMATED DEPTHS OF ANTICIPATED FRESH WATER, OIL OR GAS:

| Upper Permian Sands | 0-400' | Fresh Water |
|---------------------|--------|-------------|
| Brushy Canyon       | 5,245' | Oil         |
| Bone Spring Lime