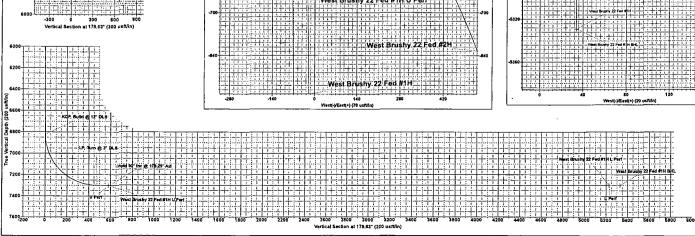

+ 30' KB

Plan #1

Azimuths to Grid North

True North: -0.19° Magnetic North: 7,22°

Magnetic Field Strength: 48214.6snT Dip Angle: 59.94° Date: 5/13/2014 Model: IGRF201014 PROJECT DETAILS: Eddy County, NM

Geodetic System: US State Plane 1927 (Exact solution)
Datum: NAD 1927 (NADCON CONUS)
Ellipsoid: Clarke 1856
Zone: New Mexico East 3001
System Datum: Mean Sea Level

|                       | WELL DETAILS: W                       | est Brushy 22 Fed                       | #1H                            |
|-----------------------|---------------------------------------|-----------------------------------------|--------------------------------|
| Northing<br>403448.00 | Ground Level:<br>Easting<br>609710.00 | 3027.00<br>Latittude<br>32° 6' 31,317 N | Longitude<br>103° 58' 44.423 W |











## **EOG Resources - Midland**

Eddy County, NM West Brushy 22 Fed West Brushy 22 Fed #1H

ОН

Plan: Plan #1

# **Standard Survey Report**

13 May, 2014

### EOG Resources, Inc.

Survey Report

North Reference:

Company: EOG Resources - Midland

Project: Eddy County, NM Site: West Brushy 22 Fed Well: West Brushy 22 Fed #1H

Wellbore: Design:

Well West Brushy 22 Fed #1H Local Co-ordinate Reference:

TVD Reference: WELL @ 3057.00usft (3027' GL + 30' KB) WELL @ 3057.00usft (3027' GL + 30' KB) MD Reference:

Grid

Survey Calculation Method: Minimum Curvature Database: EDM 5000.1 Single User Db

Project : Eddy County, NM

Map System: Geo Datum:

US State Plane 1927 (Exact solution)

NAD 1927 (NADCON CONUS)

Map Zone:

New Mexico East 3001

System Datum:

West Brushy 22 Fed

Northing: 403