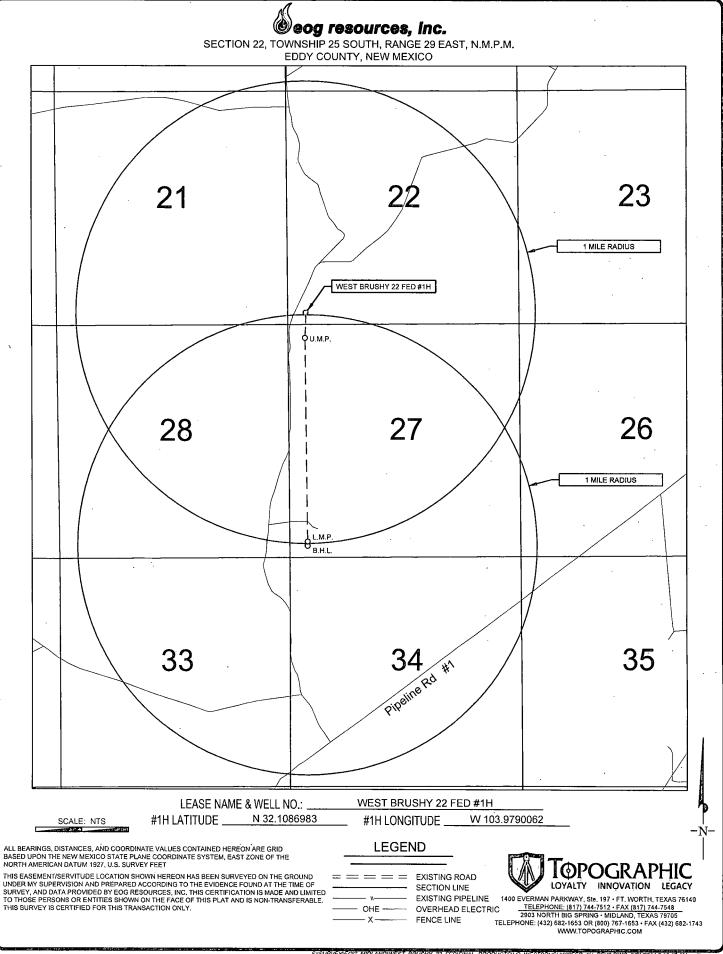

AMENDED REPORT

|                         |                        | W           | ELL LO          | CATION                 | AND AÇRI                 | EAGE DEDIC         | ATION PLAT             | ı              | 1-le       |
|-------------------------|------------------------|-------------|-----------------|------------------------|--------------------------|--------------------|------------------------|----------------|------------|
|                         | API Numbe              | r > //      | 1               | <sup>2</sup> Pool Code |                          |                    | <sup>3</sup> Pool Name |                |            |
| 30-01                   |                        | 27/6        | 9621            | .7                     | Wi                       | llow Lake;         | Bone Spring            | , Southeast    | <b>✓</b>   |
| <sup>4</sup> Property ( | Code                   |             |                 |                        | <sup>5</sup> Property Na | me                 |                        | 6We            | ell Number |
| 3/37                    | 181                    |             |                 | WES                    | ST BRUSH                 | Y 22 FED           |                        |                | #1H        |
| <sup>7</sup> OGRID I    | No.                    |             |                 |                        | <sup>8</sup> Operator Na | ame                |                        | 91             | Elevation  |
| 7377                    |                        |             |                 | EOC                    | G RESOUR                 | CES, INC.          |                        | 3              | 3027'      |
|                         |                        |             | <u></u>         |                        | <sup>10</sup> Surface Lo | cation             |                        |                |            |
| UL or lot no.           | Section                | Township    | Range           | Lot Idn                | Feet from the            | North/South line   | Feet from the          | East/West line | County     |
| M                       | 22                     | 25-S        | 29-E            | _                      | 250'                     | SOUTH              | 410'                   | WEST           | EDDY       |
|                         |                        |             |                 |                        |                          |                    |                        |                |            |
| UL or lot no.           | 1                      | Township    | Range           | Lot Idn                | Feet from the            | . North/South line | Feet from the          | East/West line | County     |
| M                       | 27                     | 25-S        | 29-E            | -                      | 230'                     | SOUTH              | 380'                   | WEST           | EDDY       |
| 12Dedicated Acres       | <sup>13</sup> Joint or | Infill 14Co | solidation Code | <sup>15</sup> Order    | No.                      |                    |                        |                |            |
| 160                     |                        |             |                 |                        |                          |                    |                        |                |            |
|                         |                        |             |                 |                        | <del></del>              |                    |                        |                |            |

# Seog resources, Inc.

LEASE NAME & WELL NO.: WEST BRUSHY 22 FED #1H

 SECTION
 22
 TWP
 25-S
 RGE
 29-E
 SURVEY
 N.M.P.M.

 COUNTY
 EDDY
 STATE
 NM
 ELEVATION
 3027'

 DESCRIPTION
 250' FSL & 410' FWL

LATITUDE <u>N 32.1086983</u> LONGITUDE <u>W 103.9790062</u>