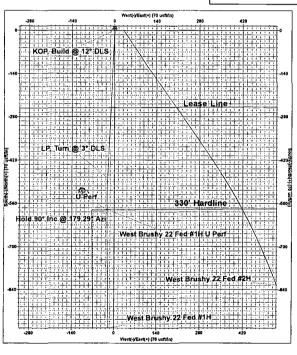

GL + 30' KB

Plan #1

Azimuths to Grid North

True North: -0.19° Magnetic North: 7,22°

Magnetic Field Strength: 48214.6snT Dip Angle: 59.94° Date: 5/13/2014 Model: IGRF201014 PROJECT DETAILS: Eddy County, NM

Geodetic System: US State Plane 1927 (Exact solution)
Datum: NAD 1927 (NADCON CONUS)
Ellipsoid: Clarke 1856
Zone: New Mexico East 3001
System Datum: Mean Sea Level

|                       | WELL DETAILS: W                       | est Brushy 22 Fed                       | #1H                            |
|-----------------------|---------------------------------------|-----------------------------------------|--------------------------------|
| Northing<br>403448.00 | Ground Level:<br>Easting<br>609710.00 | 3027.00<br>Latittude<br>32° 6' 31,317 N | Longitude<br>103° 58' 44.423 W |











## **EOG Resources - Midland**

Eddy County, NM West Brushy 22 Fed West Brushy 22 Fed #1H

ОН

Plan: Plan #1

# **Standard Survey Report**

13 May, 2014

### EOG Resources, Inc.

Survey Report

North Reference:

Company: EOG Resources - Midland

Project: Eddy County, NM Site: West Brushy 22 Fed Well: West Brushy 22 Fed #1H

Wellbore: Design:

Well West Brushy 22 Fed #1H Local Co-ordinate Reference:

TVD Reference: WELL @ 3057.00usft (3027' GL + 30' KB) WELL @ 3057.00usft (3027' GL + 30' KB) MD Reference:

Grid

Survey Calculation Method: Minimum Curvature Database: EDM 5000.1 Single User Db

Project : Eddy County, NM

Map System: Geo Datum:

US State Plane 1927 (Exact solution)

NAD 1927 (NADCON CONUS)

Map Zone:

New Mexico East 3001

System Datum:

West Brushy 22 Fed

Northing: