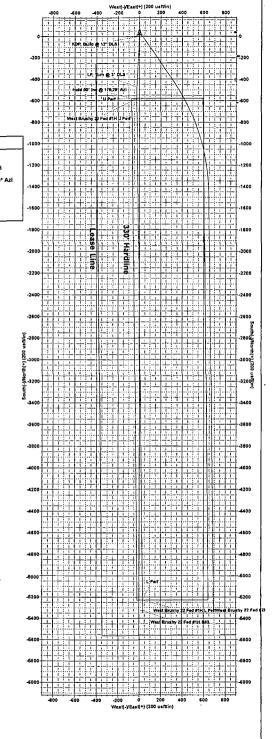

# EXHIBIT 2 VICINITY MAP

| Black | River Ro |    | o Rd 729                                                                                                                                                                                                                                                                                                                                                                                                                                                                                                                                                                                                                                                                                                                                                                                                                                                                                                                                                                                                                                                                                                                                                                                                                                                                                                                                                                                                                                                                                                                                                                                                                                                                                                                                                                                                                                                                                                                                                                                                                                                                                                                       | E3 V     | <b>—3</b> 4                                                                                                                                                                                                                                                                                                                                                                                                                                                                                                                                                                                                                                                                                                                                                                                                                                                                                                                                                                                                                                                                                                                                                                                                                                                                                                                                                                                                                                                                                                                                                                                                                                                                                                                                                                                                                                                                                                                                                                                                                                                                                                                    | Duarte Rd       |              |                    |                     |                      |                                        |      |      |
|-------|----------|----|--------------------------------------------------------------------------------------------------------------------------------------------------------------------------------------------------------------------------------------------------------------------------------------------------------------------------------------------------------------------------------------------------------------------------------------------------------------------------------------------------------------------------------------------------------------------------------------------------------------------------------------------------------------------------------------------------------------------------------------------------------------------------------------------------------------------------------------------------------------------------------------------------------------------------------------------------------------------------------------------------------------------------------------------------------------------------------------------------------------------------------------------------------------------------------------------------------------------------------------------------------------------------------------------------------------------------------------------------------------------------------------------------------------------------------------------------------------------------------------------------------------------------------------------------------------------------------------------------------------------------------------------------------------------------------------------------------------------------------------------------------------------------------------------------------------------------------------------------------------------------------------------------------------------------------------------------------------------------------------------------------------------------------------------------------------------------------------------------------------------------------|----------|--------------------------------------------------------------------------------------------------------------------------------------------------------------------------------------------------------------------------------------------------------------------------------------------------------------------------------------------------------------------------------------------------------------------------------------------------------------------------------------------------------------------------------------------------------------------------------------------------------------------------------------------------------------------------------------------------------------------------------------------------------------------------------------------------------------------------------------------------------------------------------------------------------------------------------------------------------------------------------------------------------------------------------------------------------------------------------------------------------------------------------------------------------------------------------------------------------------------------------------------------------------------------------------------------------------------------------------------------------------------------------------------------------------------------------------------------------------------------------------------------------------------------------------------------------------------------------------------------------------------------------------------------------------------------------------------------------------------------------------------------------------------------------------------------------------------------------------------------------------------------------------------------------------------------------------------------------------------------------------------------------------------------------------------------------------------------------------------------------------------------------|-----------------|--------------|--------------------|---------------------|----------------------|----------------------------------------|------|------|
| 13    |          |    | 16                                                                                                                                                                                                                                                                                                                                                                                                                                                                                                                                                                                                                                                                                                                                                                                                                                                                                                                                                                                                                                                                                                                                                                                                                                                                                                                                                                                                                                                                                                                                                                                                                                                                                                                                                                                                                                                                                                                                                                                                                                                                                                                             | 286      | 14                                                                                                                                                                                                                                                                                                                                                                                                                                                                                                                                                                                                                                                                                                                                                                                                                                                                                                                                                                                                                                                                                                                                                                                                                                                                                                                                                                                                                                                                                                                                                                                                                                                                                                                                                                                                                                                                                                                                                                                                                                                                                                                             |                 | 18           |                    | 16                  | 200                  | 14                                     | 13   | 18   |
| 24    | 19       | 20 |                                                                                                                                                                                                                                                                                                                                                                                                                                                                                                                                                                                                                                                                                                                                                                                                                                                                                                                                                                                                                                                                                                                                                                                                                                                                                                                                                                                                                                                                                                                                                                                                                                                                                                                                                                                                                                                                                                                                                                                                                                                                                                                                | 22       | The state of the s | 24              | 19-          | 20                 | PEXISTINO LEASE RD. | <b>Z9</b> C          | 23                                     | 24   | 19   |
| 25    | 30       | 29 | 28                                                                                                                                                                                                                                                                                                                                                                                                                                                                                                                                                                                                                                                                                                                                                                                                                                                                                                                                                                                                                                                                                                                                                                                                                                                                                                                                                                                                                                                                                                                                                                                                                                                                                                                                                                                                                                                                                                                                                                                                                                                                                                                             |          |                                                                                                                                                                                                                                                                                                                                                                                                                                                                                                                                                                                                                                                                                                                                                                                                                                                                                                                                                                                                                                                                                                                                                                                                                                                                                                                                                                                                                                                                                                                                                                                                                                                                                                                                                                                                                                                                                                                                                                                                                                                                                                                                | 7               | 30           | 29 /               | EASE RD. // #/ 17/  |                      | /\\\\\\\\\\\\\\\\\\\\\\\\\\\\\\\\\\\\\ | 25   | 30   |
|       | 31\      | 32 | 33                                                                                                                                                                                                                                                                                                                                                                                                                                                                                                                                                                                                                                                                                                                                                                                                                                                                                                                                                                                                                                                                                                                                                                                                                                                                                                                                                                                                                                                                                                                                                                                                                                                                                                                                                                                                                                                                                                                                                                                                                                                                                                                             | 34       | 35                                                                                                                                                                                                                                                                                                                                                                                                                                                                                                                                                                                                                                                                                                                                                                                                                                                                                                                                                                                                                                                                                                                                                                                                                                                                                                                                                                                                                                                                                                                                                                                                                                                                                                                                                                                                                                                                                                                                                                                                                                                                                                                             | 36              | 31           | 31 PROPOSE 22      |                     | 2007 ×               | TION LINE                              | 36   | 31   |
| 1     | 6        | 5  | 4                                                                                                                                                                                                                                                                                                                                                                                                                                                                                                                                                                                                                                                                                                                                                                                                                                                                                                                                                                                                                                                                                                                                                                                                                                                                                                                                                                                                                                                                                                                                                                                                                                                                                                                                                                                                                                                                                                                                                                                                                                                                                                                              | 3        | 2                                                                                                                                                                                                                                                                                                                                                                                                                                                                                                                                                                                                                                                                                                                                                                                                                                                                                                                                                                                                                                                                                                                                                                                                                                                                                                                                                                                                                                                                                                                                                                                                                                                                                                                                                                                                                                                                                                                                                                                                                                                                                                                              |                 | 6,7          | 5                  | DET                 | AIL VIEW /           | 2                                      |      |      |
| 12    | 7        | 8  | 9                                                                                                                                                                                                                                                                                                                                                                                                                                                                                                                                                                                                                                                                                                                                                                                                                                                                                                                                                                                                                                                                                                                                                                                                                                                                                                                                                                                                                                                                                                                                                                                                                                                                                                                                                                                                                                                                                                                                                                                                                                                                                                                              | 10       | 11                                                                                                                                                                                                                                                                                                                                                                                                                                                                                                                                                                                                                                                                                                                                                                                                                                                                                                                                                                                                                                                                                                                                                                                                                                                                                                                                                                                                                                                                                                                                                                                                                                                                                                                                                                                                                                                                                                                                                                                                                                                                                                                             | 12 ·            | 7            | 8                  | 9                   | 10                   | 11                                     | 12   | 7    |
| 13    | 18       | 17 | 16<br>050                                                                                                                                                                                                                                                                                                                                                                                                                                                                                                                                                                                                                                                                                                                                                                                                                                                                                                                                                                                                                                                                                                                                                                                                                                                                                                                                                                                                                                                                                                                                                                                                                                                                                                                                                                                                                                                                                                                                                                                                                                                                                                                      | 15       | 14                                                                                                                                                                                                                                                                                                                                                                                                                                                                                                                                                                                                                                                                                                                                                                                                                                                                                                                                                                                                                                                                                                                                                                                                                                                                                                                                                                                                                                                                                                                                                                                                                                                                                                                                                                                                                                                                                                                                                                                                                                                                                                                             | 13)             | 18           | 17                 | 25S                 | 29E                  | 14                                     | / 13 | 18   |
| ~24   |          | 20 | 21                                                                                                                                                                                                                                                                                                                                                                                                                                                                                                                                                                                                                                                                                                                                                                                                                                                                                                                                                                                                                                                                                                                                                                                                                                                                                                                                                                                                                                                                                                                                                                                                                                                                                                                                                                                                                                                                                                                                                                                                                                                                                                                             | Pecos Hw | 23                                                                                                                                                                                                                                                                                                                                                                                                                                                                                                                                                                                                                                                                                                                                                                                                                                                                                                                                                                                                                                                                                                                                                                                                                                                                                                                                                                                                                                                                                                                                                                                                                                                                                                                                                                                                                                                                                                                                                                                                                                                                                                                             | 24              | 19<br>WEST E | 20<br>BRUSHY 22 FE | 21<br>:D#1H         | 22                   | 23                                     | 24   | 19   |
| 25    | 30       | 29 | Jasaur Ja | 27       | 26                                                                                                                                                                                                                                                                                                                                                                                                                                                                                                                                                                                                                                                                                                                                                                                                                                                                                                                                                                                                                                                                                                                                                                                                                                                                                                                                                                                                                                                                                                                                                                                                                                                                                                                                                                                                                                                                                                                                                                                                                                                                                                                             | 25              | . 30         | 29                 | SEE<br>DETAIL       | 27                   | 26                                     | 25   | 30   |
| 36    | 31       | 32 | 33                                                                                                                                                                                                                                                                                                                                                                                                                                                                                                                                                                                                                                                                                                                                                                                                                                                                                                                                                                                                                                                                                                                                                                                                                                                                                                                                                                                                                                                                                                                                                                                                                                                                                                                                                                                                                                                                                                                                                                                                                                                                                                                             | US-285   | Cdoksy Rand                                                                                                                                                                                                                                                                                                                                                                                                                                                                                                                                                                                                                                                                                                                                                                                                                                                                                                                                                                                                                                                                                                                                                                                                                                                                                                                                                                                                                                                                                                                                                                                                                                                                                                                                                                                                                                                                                                                                                                                                                                                                                                                    | Rd 36           | 31           | 32                 | 33                  | 34 Rd<br>Pipeline Rd | # <sup>1</sup> 35                      | 36   | / 31 |
| 1     | 6        | 3  | .4                                                                                                                                                                                                                                                                                                                                                                                                                                                                                                                                                                                                                                                                                                                                                                                                                                                                                                                                                                                                                                                                                                                                                                                                                                                                                                                                                                                                                                                                                                                                                                                                                                                                                                                                                                                                                                                                                                                                                                                                                                                                                                                             | 3        | 2)                                                                                                                                                                                                                                                                                                                                                                                                                                                                                                                                                                                                                                                                                                                                                                                                                                                                                                                                                                                                                                                                                                                                                                                                                                                                                                                                                                                                                                                                                                                                                                                                                                                                                                                                                                                                                                                                                                                                                                                                                                                                                                                             | 1               | 6            | 5                  | 3                   | 3<br>Pipeline Rd     | 2                                      | 1    | 6    |
| 12    | 7.       | 8  | 9                                                                                                                                                                                                                                                                                                                                                                                                                                                                                                                                                                                                                                                                                                                                                                                                                                                                                                                                                                                                                                                                                                                                                                                                                                                                                                                                                                                                                                                                                                                                                                                                                                                                                                                                                                                                                                                                                                                                                                                                                                                                                                                              | 10       | -11                                                                                                                                                                                                                                                                                                                                                                                                                                                                                                                                                                                                                                                                                                                                                                                                                                                                                                                                                                                                                                                                                                                                                                                                                                                                                                                                                                                                                                                                                                                                                                                                                                                                                                                                                                                                                                                                                                                                                                                                                                                                                                                            | 12<br>Whitehorn | Rd           | 8                  |                     | 10                   | 1                                      | 12   | 7    |

# Seog resources, inc.

DISTANCE & DIRECTION FROM INT. OF US-285 & CR. 720,

GO SOUTH ON US-285 ±12.6 MILES, THENCE NORTHEAST (LEFT) ON

WHITEHORN RD. ±4.0 MILES, THENCE NORTHEAST (LEFT) ON PIPELINE

RD. NUMBER 1 ±1.8 MILES, THENCE NORTH (LEFT) ON LEASE RD. ±1.9

MILES TO A POINT ±173 FEET WEST OF THE LOCATION.

THIS EASEMENT/SERVITUDE LOCATION SHOWN HEREON HAS BEEN SURVEYED ON THE GROUND UNDER MY SUPERVISION AND PREPARED ACCORDING TO THE EVIDENCE FOUND AT THE TIME OF SURVEY, AND DATA PROVIDED BY EOG RESOURCES, INC. THIS CERTIFICATION IS MADE AND LIMITED TO THOSE PERSONS OR ENTITIES SHOWN ON THE FACE OF THIS PLAT AND IS NON-TRANSFERABLE. THIS SURVEY IS CERTIFIED FOR THIS TRANSACTION ONLY.