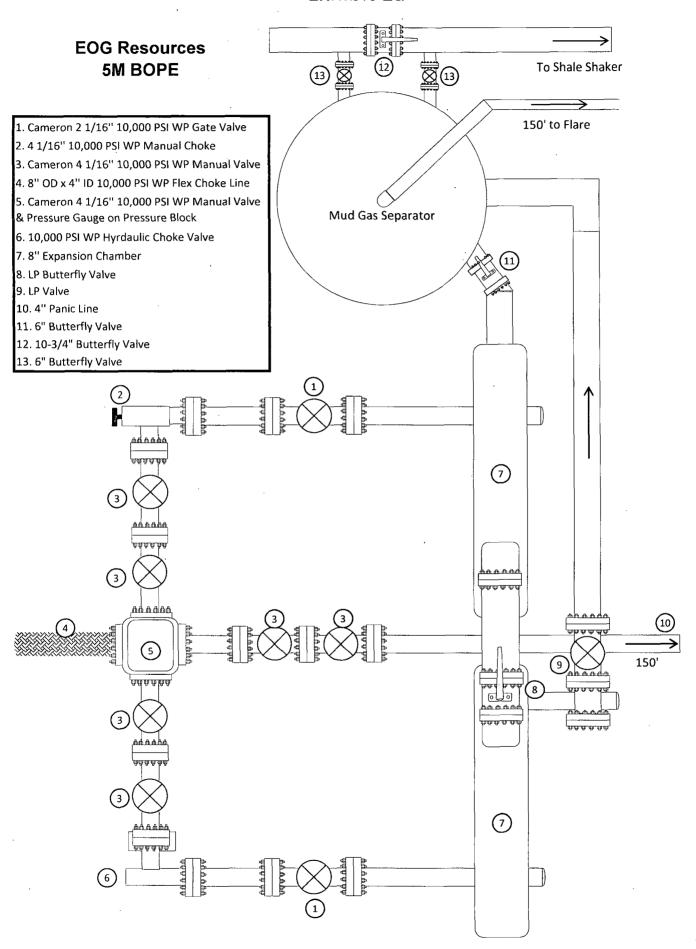

34                            | TD at 12425,00                                                                                                     |

# Seog resources

**EOG Resources, Inc.** 

Survey Report

Company: EOG Resources - Midland

Project: Eddy County, NM
Site: West Brushy 22 Fed
Well: West Brushy 22 Fed #1H

Wellbore: OH
Design: Plan #1

Local Co-ordinate Reference:

TVD Reference:
MD Reference:
North Reference:
Survey Calculation Method:

Well West Brushy 22 Fed #1H

WELL @ 3057.00usft (3027' GL + 30' KB)
WELL @ 3057.00usft (3027' GL + 30' KB)

Grid

Minimum Curvature

EDM 5000.1 Single User Db

| Checked By: | Approved By: | Date: |  |
|-------------|--------------|-------|--|
|             |              |       |  |

Database:

# Exhibit 1 EOG Resources



### Exhibit 1a



## MIDWEST

### HOSE AND SPECIALTY INC.

| INTER                                                                                                          | IAL  | . HYDROST                                 | ATIC TEST    | REPOR                                  | T    |          |
|----------------------------------------------------------------------------------------------------------------|------|-------------------------------------------|--------------|----------------------------------------|------|----------|
| Customer:                                                                                                      |      |                                           |              | P.O. Numb                              | er:  |          |
| CACTUS