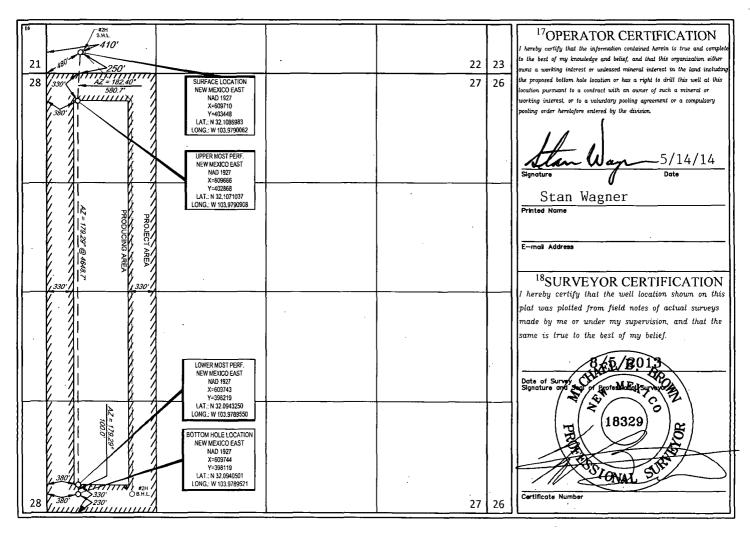

AMENDED REPORT

|                         |                        | W           | ELL LO          | CATION                 | AND AÇRI                 | EAGE DEDIC         | ATION PLAT             | ı              | 1-le       |
|-------------------------|------------------------|-------------|-----------------|------------------------|--------------------------|--------------------|------------------------|----------------|------------|
|                         | API Numbe              | r > //      | 1               | <sup>2</sup> Pool Code |                          |                    | <sup>3</sup> Pool Name |                |            |
| 30-01                   |                        | 27/6        | 9621            | .7                     | Wi                       | llow Lake;         | Bone Spring            | , Southeast    | <b>✓</b>   |
| <sup>4</sup> Property ( | Code                   |             |                 |                        | <sup>5</sup> Property Na | me                 |                        | 6We            | ell Number |
| 3/37                    | 181                    |             |                 | WES                    | ST BRUSH                 | Y 22 FED           |                        |                | #1H        |
| <sup>7</sup> OGRID I    | No.                    |             |                 |                        | <sup>8</sup> Operator Na | ame                |                        | 91             | Elevation  |
| 7377                    |                        |             |                 | EOC                    | G RESOUR                 | CES, INC.          |                        | 3              | 3027'      |
|                         |                        |             | <u></u>         |                        | <sup>10</sup> Surface Lo | cation             |                        |                |            |
| UL or lot no.           | Section                | Township    | Range           | Lot Idn                | Feet from the            | North/South line   | Feet from the          | East/West line | County     |
| M                       | 22                     | 25-S        | 29-E            | _                      | 250'                     | SOUTH              | 410'                   | WEST           | EDDY       |
|                         |                        |             |                 |                        |                          |                    |                        |                |            |
| UL or lot no.           | 1                      | Township    | Range           | Lot Idn                | Feet from the            | . North/South line | Feet from the          | East/West line | County     |
| M                       | 27                     | 25-S        | 29-E            | -                      | 230'                     | SOUTH              | 380'                   | WEST           | EDDY       |
| 12Dedicated Acres       | <sup>13</sup> Joint or | Infill 14Co | solidation Code | <sup>15</sup> Order    | No.                      |                    |                        |                |            |
| 160                     |                        |             |                 |                        |                          |                    |                        |                |            |
|                         |                        |             |                 |                        | <del></del>              |                    |                        |                |            |

No allowable will be assigned to this completion until all interests have been consolidated or a non-standard unit has been approved by the division.

May 16, 2014

EOG Resources, Inc. 4000 North Big Spring, Suite 500 Midland, TX 79705 (915) 686-3600

Bureau of Land Management Carlsbad Field Office 620 E. Greene Carlsbad, New Mexico 88220

Enclosed please find replacement pages for our application for a Permit to Drill the West Brushy 22 Fed 2H.

This application is being submitted with the understanding that the location is Non-Standard and will require an NSL order from the New Mexico Oil Conservation Division before being allowed to produce hydrocarbons.