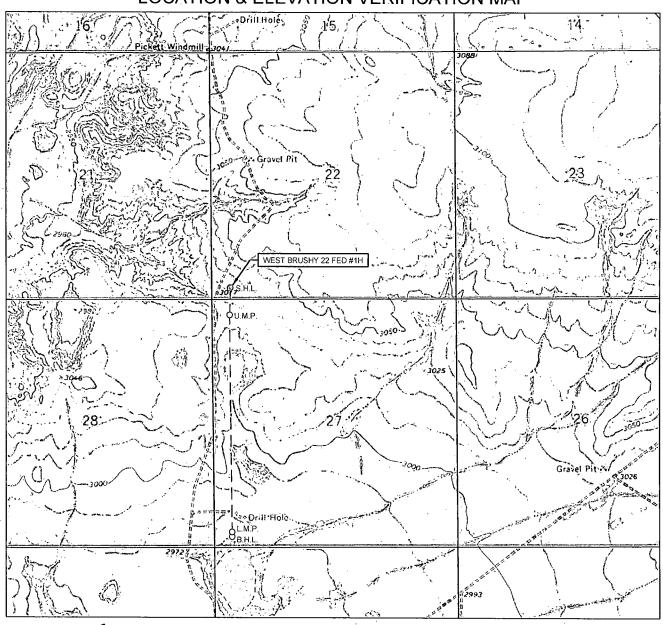

RE GRID BASED UPON THE NEW MEXICO STATE PLANE COORDINATE SYSTEM, EAST ZONE OF THE NORTH AMERICAN DATUM 1927, U.S. SURVEY FEET

THIS PROPOSED PAD SITE LOCATION SHOWN HEREON HAS BEEN SURVEYED ON THE GROUND UNDER MY SUPERVISION AND PREPARED ACCORDING TO THE EVIDENCE FOUND AT THE TIME OF SURVEY, AND DATA PROVIDED BY EGG RESOURCES, INC, THIS CERTIFICATION IS MADE AND LIMITED TO THOSE PERSONS OR ENTITIES SHOWN ON THE FACE OF THIS PLAT AND IS NON-TRANSFERABLE. THIS SURVEY IS CERTIFIED FOR THIS TRANSACTION ONLY.



1400 EVERMAN PARKWAY, Ste. 197 · FT. WORTH, TEXAS 76140

TELEPHONE: (817) 744-7512 · FAX (817) 744-7548

2903 NORTH BIG SPRING · MIDLAND, TEXAS 79705

TELEPHONE: (432) 682-1653 OR (800) 767-1653 · FAX (432) 682-1743

WWW.TOPOGRAPHIC.COM



### **LOCATION & ELEVATION VERIFICATION MAP**



# Seog resources, Inc.

LEASE NAME & WELL NO.: WEST BRUSHY 22 FED #1H

 SECTION
 22
 TWP
 25-S
 RGE
 29-E
 SURVEY
 N.M.P.M.

 COUNTY
 EDDY
 STATE
 NM
 ELEVATION
 3027'

 DESCRIPTION
 250' FSL & 410' FWL

LATITUDE <u>N 32.1086983</u> LONGITUDE <u>W 103.9790062</u>



THIS EASEMENT/SERVITUDE LOCATION. SHOWN HEREON HAS BEEN SURVEYED ON THE GROUND UNDER MY SUPERVISION AND PREPARED ACCORDING TO THE EVIDENCE FOUND AT THE TIME OF SURVEY, AND DATA PROVIDED BY EOG RESOURCES, INC. THIS CERTIFICATION IS MADE AND LIMITED TO THOSE PERSONS OR ENTITIES SHOWN ON THE FACE OF THIS PLAT AND IS NON-TRANSFERABLE. THIS SURVEY IS CERTIFIED FOR THIS TRANSACTION ONLY.

ALL BEARINGS, DISTANCES, AND COORDINATE VALUES CONTAINED HEREON ARE GRID BASED UPON THE NEW MEXICO STATE PLANE COORDINATE SYSTEM, EAST ZONE OF TH