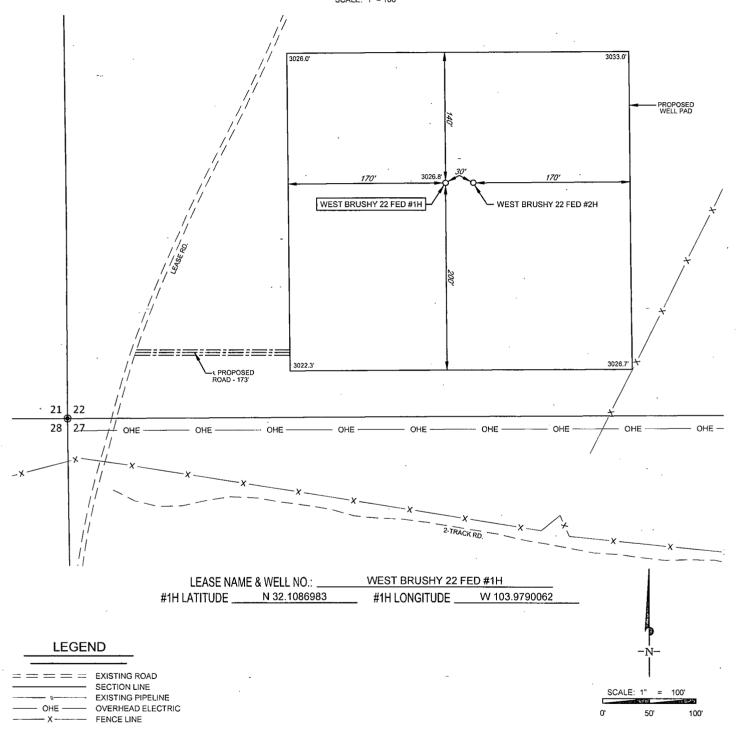

DETAIL VIEW SCALE: 1" = 100'

ALL BEARINGS, DISTANCES, AND COORDINATE VALUES CONTAINED HEREON ARE GRID BASED UPON THE NEW MEXICO STATE PLANE COORDINATE SYSTEM, EAST ZONE OF THE NORTH AMERICAN DATUM 1927, U.S. SURVEY FEET

THIS PROPOSED PAD SITE LOCATION SHOWN HEREON HAS BEEN SURVEYED ON THE GROUND UNDER MY SUPERVISION AND PREPARED ACCORDING TO THE EVIDENCE FOUND AT THE TIME OF SURVEY, AND DATA PROVIDED BY EGG RESOURCES, INC, THIS CERTIFICATION IS MADE AND LIMITED TO THOSE PERSONS OR ENTITIES SHOWN ON THE FACE OF THIS PLAT AND IS NON-TRANSFERABLE. THIS SURVEY IS CERTIFIED FOR THIS TRANSACTION ONLY.

1400 EVERMAN PARKWAY, Ste. 197 · FT. WORTH, TEXAS 76140

TELEPHONE: (817) 744-7512 · FAX (817) 744-7548

2903 NORTH BIG SPRING · MIDLAND, TEXAS 79705

TELEPHONE: (432) 682-1653 OR (800) 767-1653 · FAX (432) 682-1743

WWW.TOPOGRAPHIC.COM

# Seog resources, Inc.

LEASE NAME & WELL NO.: WEST BRUSHY 22 FED #1H

 SECTION
 22
 TWP
 25-S
 RGE
 29-E
 SURVEY
 N.M.P.M.

 COUNTY
 EDDY
 STATE
 NM
 ELEVATION
 3027'

 DESCRIPTION
 250' FSL & 410' FWL

LATITUDE <u>N 32.1086983</u> LONGITUDE <u>W 103.9790062</u>