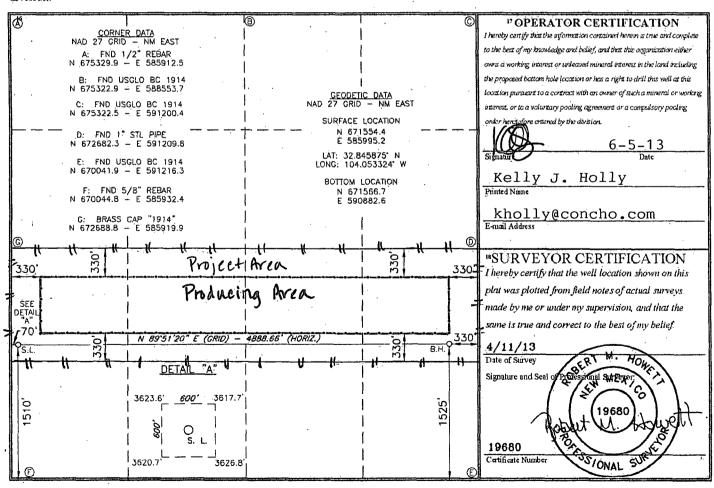

☐ AMENDED REPORT

10-14

WELL LOCATION AND ACREAGE DEDICATION PLAT

| <sup>1</sup> API Number <sup>2</sup> Pool Code <sup>3</sup> Pool Name |         |          |       |         |                                      | · · · · · · · · · · · · · · · · · · · |                  |                |       |  |  |  |
|-----------------------------------------------------------------------|---------|----------|-------|---------|--------------------------------------|---------------------------------------|------------------|----------------|-------|--|--|--|
| 30-015-                                                               | 42      | 722      | 979   |         | Do                                   | Dodd; Glorieta Upper Yeso             |                  |                |       |  |  |  |
| <sup>1</sup> Property 0<br>308195                                     | Code    | <b>3</b> |       | DOI     | <sup>5</sup> Property N<br>DD FEDERA | Tarne<br>AL UNIT                      | Well Number 913H |                |       |  |  |  |
| <sup>7</sup> ogrid 1<br>229137                                        | No.     |          | 1     | COC     |                                      | Operator Name PERATING, LLC           |                  |                |       |  |  |  |
|                                                                       |         |          |       |         | <sup>10</sup> Surface L              | ocation                               |                  |                |       |  |  |  |
| UL, or lot no.                                                        | Section | Township | Range | Lot Idn | Feet from the                        | North/South line                      | Feet from the    | East/West line | Count |  |  |  |
| L                                                                     | 11      | 17-S     | 29-E  | 1       | 1510                                 | SOUTH                                 | 70               | WEST           | EDDY  |  |  |  |

|                    |                         | 1            | 1-0                          |            | 1010          | ~~~              |               |                |        |
|--------------------|-------------------------|--------------|------------------------------|------------|---------------|------------------|---------------|----------------|--------|
| ,                  |                         | ,            | " Bot                        | tom Hole   | Location If   | Different From   | Surface       |                |        |
| UL or lot no.      | Section                 | Township     | Range                        | Lot Idn    | Feet from the | North/South line | Feet from the | East/West line | County |
| I                  | 11                      | 17-S         | 29-E                         |            | 1525          | SOUTH            | 330           | EAST           | EDDY   |
| 12 Dedicated Acres | s <sup>13</sup> Joint o | r Infill   1 | <sup>4</sup> Consolidation C | ode 15 Ord | er No.        |                  |               | •              |        |
| 160                | <u> </u>                |              |                              |            | `             |                  |               |                |        |

# SECTION 11, TWP. 17 SOUTH, RGE. 29 EAST, N. M. P. M., EDDY COUNTY, NEW MEXICO

OPERATOR: COG Operating, LLC
LEASE: Dodd Federal Unit

WELL NO.: 913H

LOCATION: 1510' FSL & 70' FWL

ELEVATION: 3628'

Copyright 2012 - All Rights Reserved