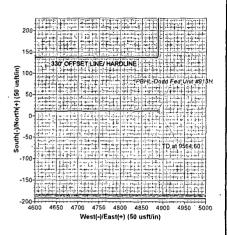

| Pli | an Sections<br>Measured<br>Depth<br>(usft) | Inclination | Azimuth.<br>(9) | Vertical<br>Depth<br>(usft) | +N/-S | +E/-W<br>(usft) | Dogleg<br>Rate<br>(°/100usft) | Build'<br>Rate<br>(7/100usft) | Turn)<br>Rate<br>(%/100usft) | *TFO  | Target             |
|-----|--------------------------------------------|-------------|-----------------|-----------------------------|-------|-----------------|-------------------------------|-------------------------------|------------------------------|-------|--------------------|
|     | 0.00                                       | 0.00        | 0.00            | 0.00                        | 0.00  | 0.00            | 0.00                          | 0.00                          | 0.00                         | 0.00  |                    |
|     | 4,379.21                                   | 0.00        | 0.00            | 4,379.21                    | 0.00  | 0.00            | 0.00                          | 0.00                          | 0.00                         | 0.00  |                    |
|     | 5,206.48                                   | 91.00       | 89.86           | 4,900.00                    | 1.33  | 529.96          | 11.00                         | 11.00                         | 0.00                         | 89.86 |                    |
|     | 9,564.60                                   | 91.00       | 89.86           | 4,823.94                    | 12.30 | 4,887.40        | 0.00                          | 0.00                          | 0.00                         | 0.00  | PBHL-Dodd Fed Unit |