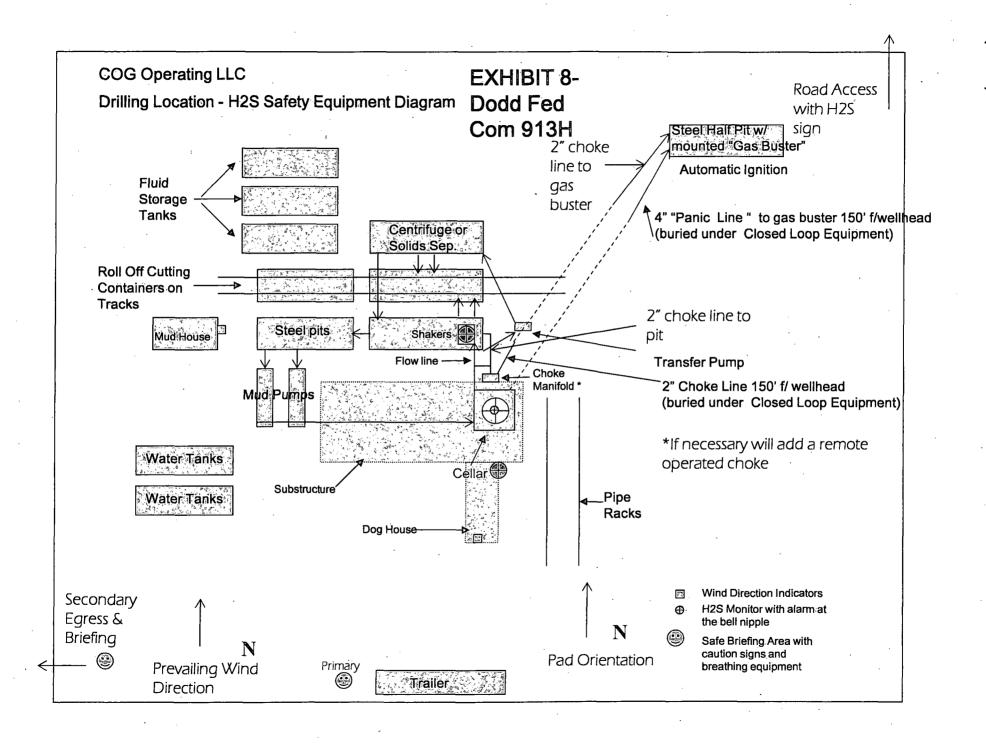

#### 12. Abnormal Conditions, Pressures, Temperatures and Potential Hazards:

No abnormal pressures or temperatures are anticipated. The estimated bottom hole temperature is  $90^{\circ}$  Fahrenheit and estimated maximum bottom hole pressure is 2140 psi. Wells in this area will penetrate formations that are known or could reasonably be expected to contain hydrogen sulfide. Therefore, a  $H_2S$  drilling operations plan is included with this APD. Hydrogen Sulfide detection equipment will be operational and breathing equipment will be on location after drilling out the 13 3/8" casing shoe and until the 5  $\frac{1}{2}$ " casing is cemented. If while drilling the intermediate hole or production hole sections  $H_2S$  concentrations exceed 100 ppm the well will be shut-in and a remote operated choke installed. COG will comply with Onshore Order #6. All BOPE testing companies used by COG have H2S certified employees and will work on H2S locations. No major loss circulation zones have been reported in offsetting wells.