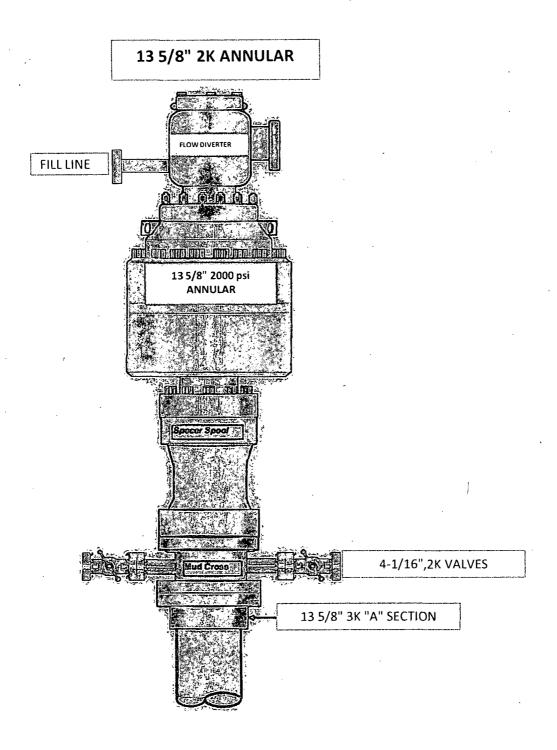

#### 8. Pressure Control Equipment:

See COA The blowout preventer equipment (BOP) shown in Exhibit #9 will consist of a double ram-type (2000 psi WP) preventer, and in some cases possibly a 2000 psi Hydril type annular preventer as provided for in Onshore Order #2. This unit will be hydraulically operated and the ram type preventer will be equipped with blind rams on top and 4 1/2" drill pipe rams on the bottom. A 13-5/8" BOP will be used during the drilling of the well. A 13 5/8" permanent casing head will be installed on the 13 3/8" casing. The BOP will be nippled up on the 13 5/8" permanent casing head and tested to 250 psig/300 psig low and 2000 psig by independent tester. After setting 9-5/8" casing permanent "B section" well head will be installed and the BOP will then be nippled up on the permanent B. BOP and well head will be tested again by a independent tester to 250 psig./300 psig. low and 2000 psig. and used continuously until total depth