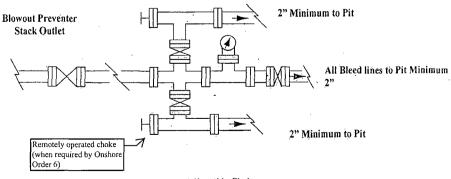

# ATTACHMENT TO FORM 3160-3 COG Operating, LLC Dodd Federal Unit #913H Page 6 of 6

is reached. Pipe rams will be operationally checked each 24-hour period. Blind rams will be operationally checked on each trip out of the hole. These checks will be noted on the daily tour sheets. Other accessories to the BOP equipment will include a Kelly cock and floor safety valve, choke lines and a choke manifold with a 2000 psi WP rating all of which will also be tested to 250 psig/300 psig low and 2000 psig by independent tester also.