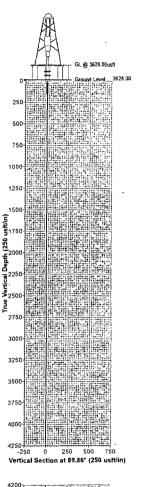

Local Co-ordinate Reference Well #913H GL @ 3628 00 jisft TVD Reference: MD Reference: GL @ 3628 00usft

North Reference Grid

Survey Calculation Method Minimum Curvature

Project Eddy County, NM (NAD 27 NME)

| Design Plan #1: 03-11 | 14<br>14         |        |               |             |  |
|-----------------------|------------------|--------|---------------|-------------|--|
| Audit Notes:          |                  |        |               |             |  |
| Version:              | Phase:           | PLAN 、 | Tie On Depth: | 0.00        |  |
| Vertical Section:     | Depth From (TVD) | +N/-S  | +E/-W/V       | Direction   |  |
|                       | (usft)           | (usft) | (usft)        | 4 * (°) (°) |  |
|                       | 0.00             | 0.00   | 0.00          | 89.86       |  |

| Pli | an Sections<br>Measured<br>Depth<br>(usft) | Inclination | Azimuth.<br>(9) | Vertical<br>Depth<br>(usft) | +N/-S | +E/-W<br>(usft) | Dogleg<br>Rate<br>(°/100usft) | Build'<br>Rate<br>(7/100usft) | Turn)<br>Rate<br>(%/100usft) | *TFO  | Target             |
|-----|--------------------------------------------|-------------|-----------------|-----------------------------|-------|-----------------|-------------------------------|-------------------------------|------------------------------|-------|--------------------|
|     | 0.00                                       | 0.00        | 0.00            | 0.00                        | 0.00  | 0.00            | 0.00                          | 0.00                          | 0.00                         | 0.00  |                    |
|     | 4,379.21                                   | 0.00        | 0.00            | 4,379.21                    | 0.00  | 0.00            | 0.00                          | 0.00                          | 0.00                         | 0.00  |                    |
|     | 5,206.48                                   | 91.00       | 89.86           | 4,900.00                    | 1.33  | 529.96          | 11.00                         | 11.00                         | 0.00                         | 89.86 |                    |
|     | 9,564.60                                   | 91.00       | 89.86           | 4,823.94                    | 12.30 | 4,887.40        | 0.00                          | 0.00                          | 0.00                         | 0.00  | PBHL-Dodd Fed Unit |