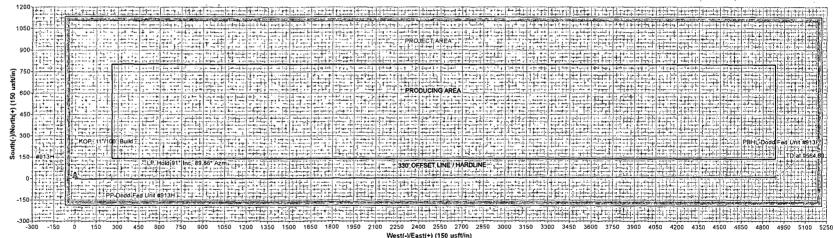

| Pli | an Sections<br>Measured<br>Depth<br>(usft) | Inclination | Azimuth.<br>(9) | Vertical<br>Depth<br>(usft) | +N/-S | +E/-W<br>(usft) | Dogleg<br>Rate<br>(°/100usft) | Build'<br>Rate<br>(7/100usft) | Turn)<br>Rate<br>(%/100usft) | *TFO  | Target             |
|-----|--------------------------------------------|-------------|-----------------|-----------------------------|-------|-----------------|-------------------------------|-------------------------------|------------------------------|-------|--------------------|
|     | 0.00                                       | 0.00        | 0.00            | 0.00                        | 0.00  | 0.00            | 0.00                          | 0.00                          | 0.00                         | 0.00  |                    |
|     | 4,379.21                                   | 0.00        | 0.00            | 4,379.21                    | 0.00  | 0.00            | 0.00                          | 0.00                          | 0.00                         | 0.00  |                    |
|     | 5,206.48                                   | 91.00       | 89.86           | 4,900.00                    | 1.33  | 529.96          | 11.00                         | 11.00                         | 0.00                         | 89.86 |                    |
|     | 9,564.60                                   | 91.00       | 89.86           | 4,823.94                    | 12.30 | 4,887.40        | 0.00                          | 0.00                          | 0.00                         | 0.00  | PBHL-Dodd Fed Unit |