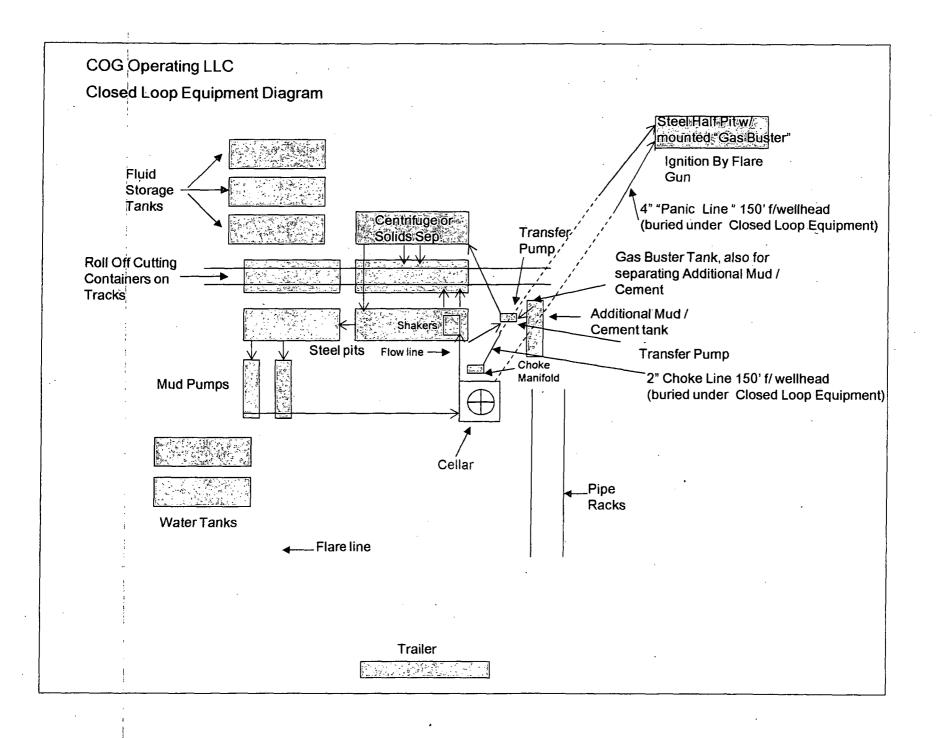

#### 8. Pressure Control Equipment:

See COA The blowout preventer equipment (BOP) shown in Exhibit #9 will consist of a double ram-type (2000 psi WP) preventer, and in some cases possibly a 2000 psi Hydril type annular preventer as provided for in Onshore Order #2. This unit will be hydraulically operated and the ram type preventer will be equipped with blind rams on top and 4 1/2" drill pipe rams on the bottom. A 13-5/8" BOP will be used during the drilling of the well. A 13 5/8" permanent casing head will be installed on the 13 3/8" casing. The BOP will be nippled up on the 13 5/8" permanent casing head and tested to 250 psig/300 psig low and 2000 psig by independent tester. After setting 9-5/8" casing permanent "B section" well head will be installed and the BOP will then be nippled up on the permanent B. BOP and well head will be tested again by a independent tester to 250 psig./300 psig. low and 2000 psig. and used continuously until total depth

# ATTACHMENT TO FORM 3160-3 COG Operating, LLC Dodd Federal Unit #913H Page 6 of 6

is reached. Pipe rams will be operationally checked each 24-hour period. Blind rams will be operationally checked on each trip out of the hole. These checks will be noted on the daily tour sheets. Other accessories to the BOP equipment will include a Kelly cock and floor safety valve, choke lines and a choke manifold with a 2000 psi WP rating all of which will also be tested to 250 psig/300 psig low and 2000 psig by independent tester also.