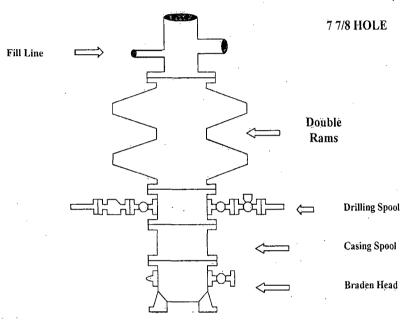

#### 8. Pressure Control Equipment:

See COA The blowout preventer equipment (BOP) shown in Exhibit #9 will consist of a double ram-type (2000 psi WP) preventer, and in some cases possibly a 2000 psi Hydril type annular preventer as provided for in Onshore Order #2. This unit will be hydraulically operated and the ram type preventer will be equipped with blind rams on top and 4 1/2" drill pipe rams on the bottom. A 13-5/8" BOP will be used during the drilling of the well. A 13 5/8" permanent casing head will be installed on the 13 3/8" casing. The BOP will be nippled up on the 13 5/8" permanent casing head and tested to 250 psig/300 psig low and 2000 psig by independent tester. After setting 9-5/8" casing permanent "B section" well head will be installed and the BOP will then be nippled up on the permanent B. BOP and well head will be tested again by a independent tester to 250 psig./300 psig. low and 2000 psig. and used continuously until total depth