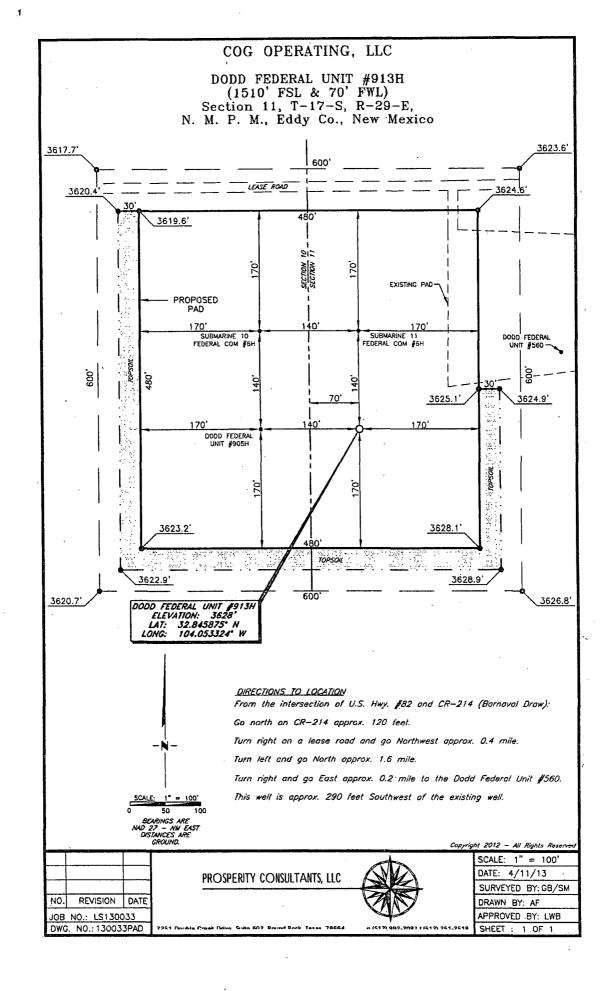

# SECTION 11, TWP. 17 SOUTH, RGE. 29 EAST, N. M. P. M., EDDY COUNTY, NEW MEXICO

OPERATOR: COG Operating, LLC
LEASE: Dodd Federal Unit

WELL NO.: 913H

LOCATION: 1510' FSL & 70' FWL

ELEVATION: 3628'

Copyright 2012 - All Rights Reserved

# ATTACHMENT TO FORM 3160-3 COG Operating, LLC DODD FEDERAL UNIT # 913H

SHL: 1510' FSL & 70' FWL, UNIT L Sec 11 T17S R29E

BHL: 1525' FSL & 330' FEL, UNIT I Sec 11, T17S, R29E Eddy County, NM

1. Proration Unit Spacing: 160 Acres