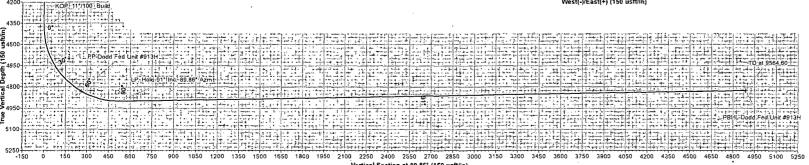

2. Ground Elevation: 3628'

3. Proposed Depths: Horizontal: KOP (Kick off Point) TVD=4379' MD =4379'

EOC (end of curve) TVD=4900' MD= 5206' Toe (end of lateral) TVD=4824' MD= 9565'

#### 9. Production Hole Drilling Summary:

Drill 8¾" hole to 4379'. Kick off at +/- 4379', building curve at 11°/100' to 91° at 5206' MD/4900'TVD azmith 89.86°. AT EOC (end of curve) reduce hole size and drill 7 7/8" lateral at 91° inclination azmith 89.86° for +/4358' lateral to TD at +/-9565' MD, 4824' TVD. Run 5-1/2" production casing. 5 1/2" to be run from surface thru kickoff point and curve to TD. 5 ½" casing will be cemented by either a single stage or multi-stage cement jobs. Cement will be calculated to surface. Minimum tie-back is 200' above 9 5/8" casing shoe.

| Pli | an Sections<br>Measured<br>Depth<br>(usft) | Inclination | Azimuth.<br>(9) | Vertical<br>Depth<br>(usft) | +N/-S | +E/-W<br>(usft) | Dogleg<br>Rate<br>(°/100usft) | Build'<br>Rate<br>(7/100usft) | Turn)<br>Rate<br>(%/100usft) | *TFO  | Target             |
|-----|--------------------------------------------|-------------|-----------------|-----------------------------|-------|-----------------|-------------------------------|-------------------------------|------------------------------|-------|--------------------|
|     | 0.00                                       | 0.00        | 0.00            | 0.00                        | 0.00  | 0.00            | 0.00                          | 0.00                          | 0.00                         | 0.00  |                    |
|     | 4,379.21                                   | 0.00        | 0.00            | 4,379.21                    | 0.00  | 0.00            | 0.00                          | 0.00                          | 0.00                         | 0.00  |                    |
|     | 5,206.48                                   | 91.00       | 89.86           | 4,900.00                    | 1.33  | 529.96          | 11.00                         | 11.00                         | 0.00                         | 89.86 |                    |
|     | 9,564.60                                   | 91.00       | 89.86           | 4,823.94                    | 12.30 | 4,887.40        | 0.00                          | 0.00                          | 0.00                         | 0.00  | PBHL-Dodd Fed Unit |