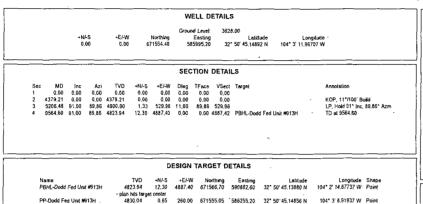

Northing: Easting:

669,009.70 usft 585,704.90 usft

Latitude:

Longitude:

32° 50' 19.97600 N 104° 3' 15.44871 W

Position Uncertainty: 0.00 usft Slot Radius: 13-3/16 " **Grid Convergence:** 

##13#C

Northing:

671,554.40 usft

Latitude:

32° 50′ 45.14892 N

Well Position 2,544.70 usft +N/-S 290.30 usft 585,995.20 usft Longitude: +E/-W Easting:

**Position Uncertainty** 

0.00 usft

Wellhead Elevation:

104° 3' 11.96707 W

Ground Level: 3,628.00 usft

| Wellbore WB1              | the market when any state of the state of |             |                 | A STATE OF THE PROPERTY OF THE PARTY OF THE |                | Frankash newson. |
|---------------------------|-------------------------------------------|-------------|-----------------|-------------------------------------------------------------------------------------------------------------------------------------------------------------------------------------------------------------------------------------------------------------------------------------------------------------------------------------------------------------------------------------------------------------------------------------------------------------------------------------------------------------------------------------------------------------------------------------------------------------------------------------------------------------------------------------------------------------------------------------------------------------------------------------------------------------------------------------------------------------------------------------------------------------------------------------------------------------------------------------------------------------------------------------------------------------------------------------------------------------------------------------------------------------------------------------------------------------------------------------------------------------------------------------------------------------------------------------------------------------------------------------------------------------------------------------------------------------------------------------------------------------------------------------------------------------------------------------------------------------------------------------------------------------------------------------------------------------------------------------------------------------------------------------------------------------------------------------------------------------------------------------------------------------------------------------------------------------------------------------------------------------------------------------------------------------------------------------------------------------------------------|----------------|------------------|
| Magnetics M               | odel Name                                 | Sample Date | Declination (2) | Dip Angle                                                                                                                                                                                                                                                                                                                                                                                                                                                                                                                                                                                                                                                                                                                                                                                                                                                                                                                                                                                                                                                                                                                                                                                                                                                                                                                                                                                                                                                                                                                                                                                                                                                                                                                                                                                                                                                                                                                                                                                                                                                                                                                     | Field Strengtt |                  |
| Same Above to a series of |                                           |             |                 |                                                                                                                                                                                                                                                                                                                                                                                                                                                                                                                                                                                                                                                                                                                                                                                                                                                                                                                                                                                                                                                                                                                                                                                                                                                                                                                                                                                                                                                                                                                                                                                                                                                                                                                                                                                                                                                                                                                                                                                                                                                                                                                               | (IIII), 6      | 14.2             |
|                           | IGRF2010_14                               | 11/06/13    | 7.56            | . 60.                                                                                                                                                                                                                                                                                                                                                                                                                                                                                                                                                                                                                                                                                                                                                                                                                                                                                                                                                                                                                                                                                                                                                                                                                                                                                                                                                                                                                                                                                                                                                                                                                                                                                                                                                                                                                                                                                                                                                                                                                                                                                                                         | 62· 4          | 18,696           |

| Pli | an Sections<br>Measured<br>Depth<br>(usft) | Inclination | Azimuth.<br>(9) | Vertical<br>Depth<br>(usft) | +N/-S | +E/-W<br>(usft) | Dogleg<br>Rate<br>(°/100usft) | Build'<br>Rate<br>(7/100usft) | Turn)<br>Rate<br>(%/100usft) | *TFO  | Target             |
|-----|--------------------------------------------|-------------|-----------------|-----------------------------|-------|-----------------|-------------------------------|-------------------------------|------------------------------|-------|--------------------|
|     | 0.00                                       | 0.00        | 0.00            | 0.00                        | 0.00  | 0.00            | 0.00                          | 0.00                          | 0.00                         | 0.00  |                    |
|     | 4,379.21                                   | 0.00        | 0.00            | 4,379.21                    | 0.00  | 0.00            | 0.00                          | 0.00                          | 0.00                         | 0.00  |                    |
|     | 5,206.48                                   | 91.00       | 89.86           | 4,900.00                    | 1.33  | 529.96          | 11.00                         | 11.00                         | 0.00                         | 89.86 |                    |
|     | 9,564.60                                   | 91.00       | 89.86           | 4,823.94                    | 12.30 | 4,887.40        | 0.00                          | 0.00                          | 0.00                         | 0.00  | PBHL-Dodd Fed Unit |