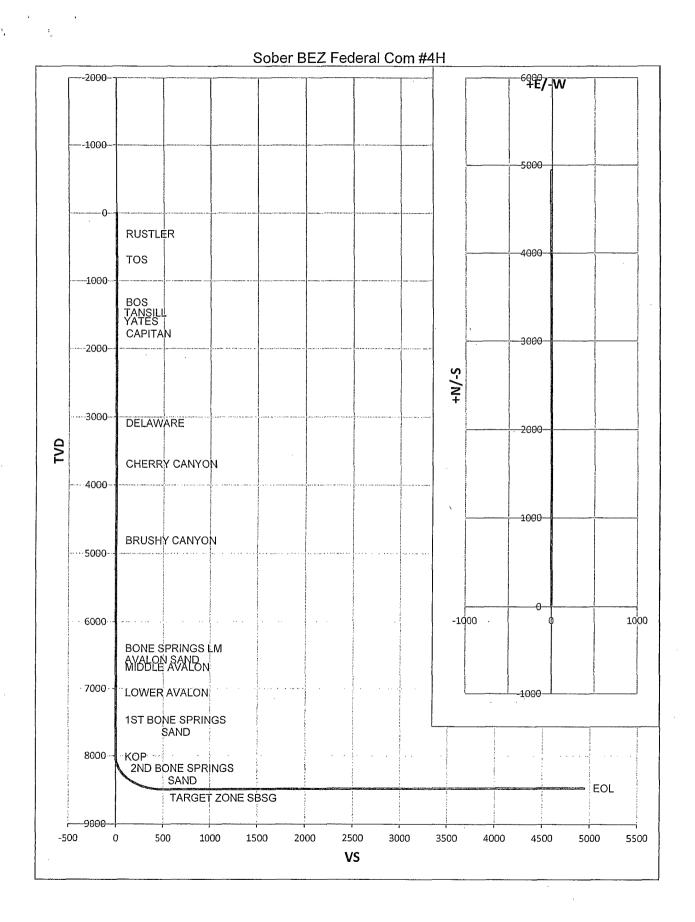

#### YATES PETROLEUM CORPORATION

Sober BEZ Federal #4H 10' FNL & 1930' FEL, Section 35-T20S-R29E, Surface Hole 330'FNL & 1930' FWL, Section 35-T20S-R29E, Bottom Hole Eddy, New Mexico

1. THE ESTIMATED TOPS OF GEOLOGIC MARKERS ARE AS FOLLOW:

| Rustler       | 308'       | Brushy Canyon     | 4808'Oil  |           |
|---------------|------------|-------------------|-----------|-----------|
| Top of Salt   | 688'       | Bone Spring LM    | 6398'     |           |
| Base of Salt  | 1318'      | Avalon Sand       | ,6568'Oil |           |
| Tansill       | 1363'      | Middle Avalon     | 6678'Oil  |           |
| Yates         | 1428'Oil   | Lower Avalon      | 7058'Oil  |           |
| Capitan Reef  | 1778'Water | Bone Spring 1/SD/ | 7558'Oil  |           |
| Delaware      | 3088'      | Bone Spring 2/SD/ | 8181'-Oil | 8178 'TVD |
| Cherry Canyon | 3688'      | Target SBSG       | 8766'     | 8491'TVD  |
|               |            | TD                | 13227.'   | 8468'-TVD |

Well will be drilled vertically to 8013'. Well will then be kicked off at approximately 8013' and directionally drilled at 12 degrees per 100' with a 8 ¾" hole to 8766 MD (8491' TVD). Hole size will then be reduced to 8 ½" and drilled to 13229' MD (8468' TVD) where 5 ½" casing will be set and cemented in 3 stages. Packers and ports will be utilized in the lateral. A hydraulic stage packer tool will be set at approximately 8000' and a DV tool at approximately 5000'. Penetration point of producing zone will be encountered at 490' FSL and 1930' FEL, 35-20S-29E. Deepest TVD in the well is 8491' in lateral.

| Well Name: Sober BEZ Federal Com #4H                      | Tgt N/-S: | 4941.40 |                                |
|-----------------------------------------------------------|-----------|---------|--------------------------------|
|                                                           | Tgt E/-W: | -11.70  | EOC TVD/MD: 8490.57 / 8765.53  |
| Surface Location: Section 35 , Township 20S Range 29E     | VS:       | 4941.41 |                                |
| Bottom Hole Location: Section 35 , Township 20S Range 29E | VS Az:    | 359.86  | EOL TVD/MD: 8468.00 / 13227.06 |