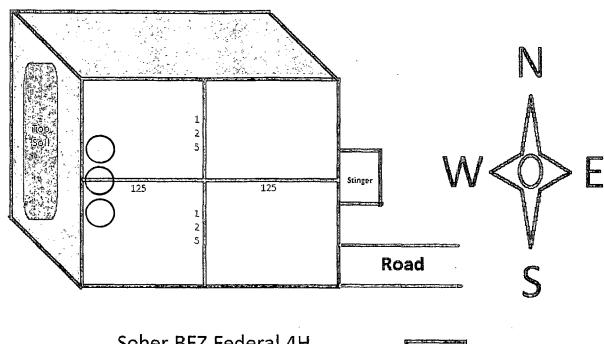

NO ALLOWABLE WILL BE ASSIGNED TO THIS COMPLETION UNTIL ALL INTERESTS HAVE BEEN CONSOLIDATED OR A NON-STANDARD UNIT HAS BEEN APPROVED BY THE DIVISION

SOBER BEZ FED 4H

# SOBER BEZ FEDERAL #4H

Located 10' FSL and 1930' FEL Section 35, Township 20 South, Range 29 East, N.M.P.M., EDDY County, New Mexico.

P.O. Box 1786 1120 N. West County Rd. Hobbs, New Mexico 88241 (575) 593-7516 - Office (575) 592-2206 - Fax basinsurveys.com