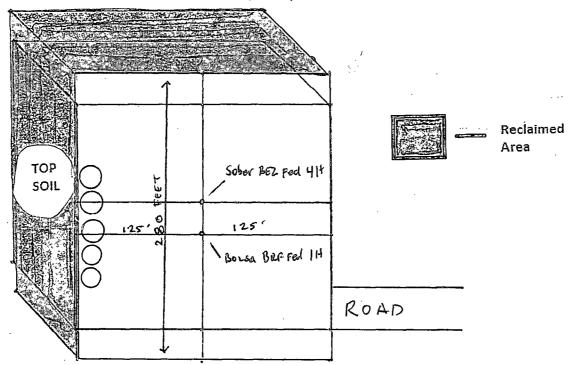

NO ALLOWABLE WILL BE ASSIGNED TO THIS COMPLETION UNTIL ALL INTERESTS HAVE BEEN CONSOLIDATED OR A NON-STANDARD UNIT HAS BEEN APPROVED BY THE DIVISION

SOBER BEZ FED 4H

# SOBER BEZ FEDERAL #4H

Located 10' FSL and 1930' FEL Section 35, Township 20 South, Range 29 East, N.M.P.M., EDDY County, New Mexico.

P.O. Box 1786 1120 N. West County Rd. Hobbs, New Mexico 88241 (575) 593-7516 - Office (575) 592-2206 - Fax basinsurveys.com