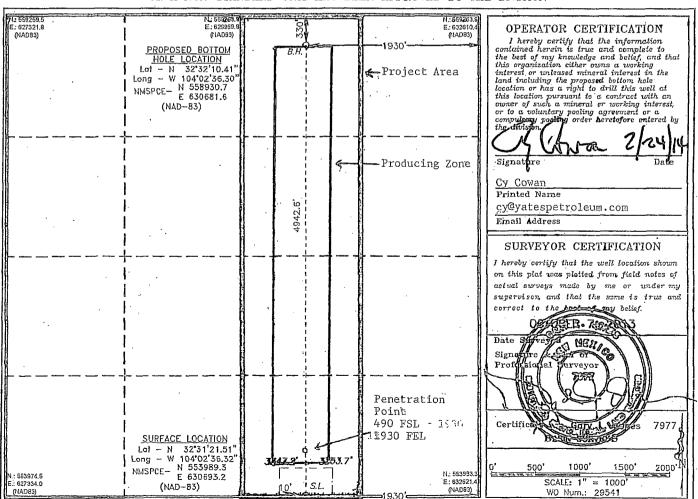

State of New Mexico Energy, Minerals and Natural Resources Department

OIL CONSERVATION DIVISION

WELL LOCATION AND ACREAGE DEDICATION PLAT

1220 South St. Francis Dr.

Form C-102 Revised August 1, 2011

Submit one copy to appropriate

☐ AMENDED REPORT

| 30-015-42           | 724 97995            | Pool Name Jindeoignated; 2nd Bone Spring Sa | 1000 P. D.J.      |
|---------------------|----------------------|---------------------------------------------|-------------------|
| 3 5126              | Propert<br>SOBER BEZ | •                                           | 4H                |
| 0GRID No.<br>025575 | •                    | or Name<br>IM CORPORATION                   | Elevation<br>3358 |

Surface Location

| ĺ | UL or let No.                                  | Section | Township | Range | Lot Idn | Feet from the | SOUTH/South line | Feet from the | East/EAST line | County |
|---|------------------------------------------------|---------|----------|-------|---------|---------------|------------------|---------------|----------------|--------|
|   | 0                                              | 35      | 20 5     | 29 E  | ·       | 10            | SOUTH            | 1930          | EAST           | EDDY   |
|   | Bottom Hole Location If Different From Surface |         |          |       |         |               |                  |               |                |        |
| Í | UL or lot No.                                  | Section | Township | Range | Lot Idn | Feet from the | SOUTH/South line | Feet from the | East/EAST line | County |

| - 1 | OF OF TOT MO.   | Section | Mogueorb    | Range         | Lot lan | Feet from the | SOUTH\South line | reet from the | East/EAST line | County                                |
|-----|-----------------|---------|-------------|---------------|---------|---------------|------------------|---------------|----------------|---------------------------------------|
| ĺ   | В               | 35      | 20 S        | 29 E          | ľ       | 330           | NORTH            | 1930          | EAST           | EDDY                                  |
|     | Dedicated Acres | Joint o | r Infill Co | esolidation ( | Code Or | der No.       |                  |               |                | · · · · · · · · · · · · · · · · · · · |
|     | 160             | ]       |             |               |         |               |                  | •             |                |                                       |

NO ALLOWABLE WILL BE ASSIGNED TO THIS COMPLETION UNTIL ALL INTERESTS HAVE BEEN CONSOLIDATED OR A NON-STANDARD UNIT HAS BEEN APPROVED BY THE DIVISION

SOBER BEZ FED 4H

# SOBER BEZ FEDERAL #4H

Located 10' FSL and 1930' FEL Section 35, Township 20 South, Range 29 East, N.M.P.M., EDDY County, New Mexico.

P.O. Box 1786 1120 N. West County Rd. Hobbs, New Mexico 88241 (575) 593-7516 - Office (575) 592-2206 - Fax basinsurveys.com