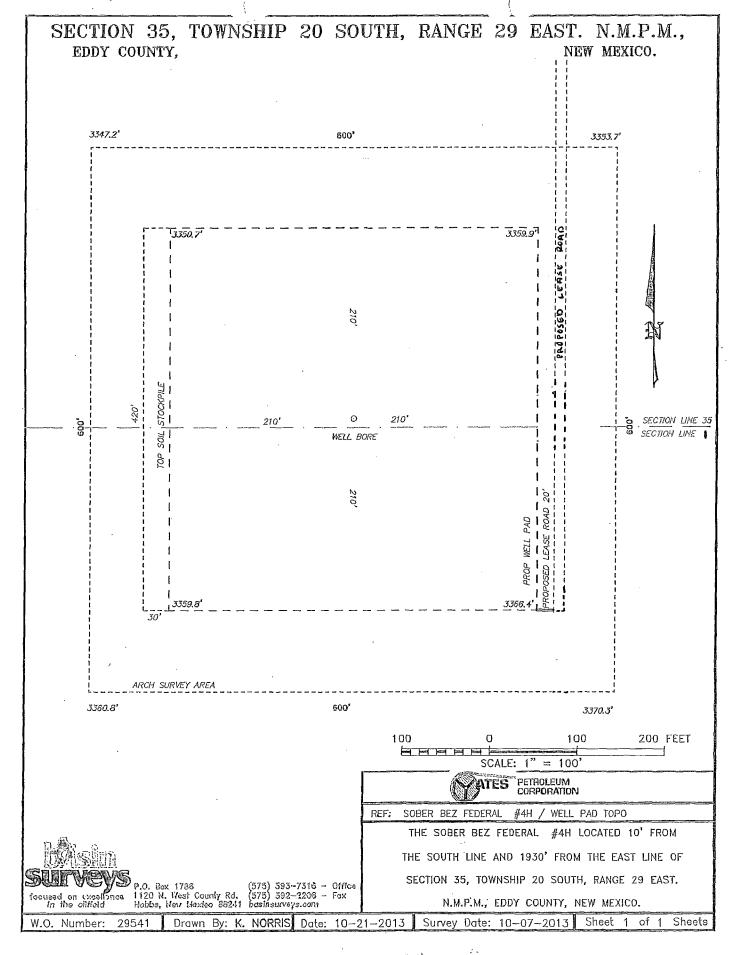

SECTION 35, TOWNSHIP 20 SOUTH, RANGE 29 EAST, N.M.P.M., EDDY COUNTY, NEW MEXICO.

# LEGAL DESCRIPTION

A STRIP OF LAND 14.0 FEET WIDE, LOCATED IN SECTION 35, TOWNSHIP 20 SOUTH, RANGE 29 EAST, N.M.P.M., EDDY COUNTY, NEW MEXICO AND BEING 7.0 FEET LEFT AND RIGHT OF THE ABOVE PLATTED CENTERLINE SURVEY.

1000

Sheet 2

of 2

Sheets

Survey Date: 10-25-2013

2000 FEET

SECTION 35 = 2812.2 FEET = 170.44 RODS = 0.53 MILES = 0.90 ACRES

Drawn By: K. NORRIS Date: 01-13-2014

W.O. Number:

29613