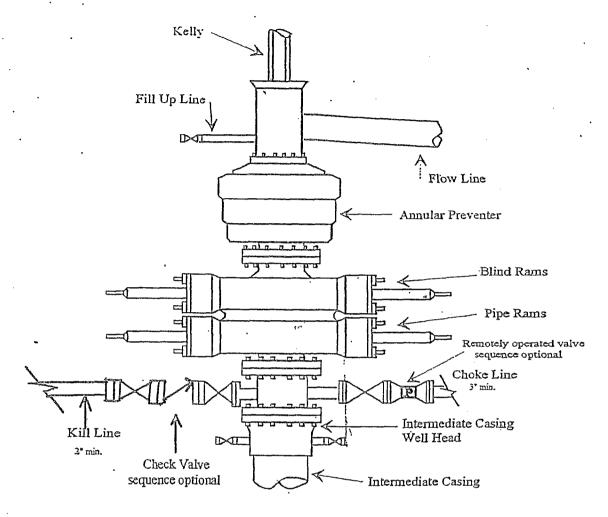

PRESURECONTROL EQUIPMENT: 3000 PSI BOPE with a 13.625" opening will be installed on the 13 3/8" and a 5000# BOP with a minimum opening of 11.0 opening on the 9 5/8" casing. A variance is requested for the use of a flex hose between the well head and manifold if Cactus Rig #124 is used to drill this well. The certification and specs are attached. Test will be conducted by an independent tester, utilizing a test plug in the well head. BOP/BOPE test shall include a low pressure test from 250 to 300 psi. The test will be held for a minimum of 10 minutes on each segment of the system tested if test is done with a test plug and 30 minutes without a test plug. Blind rams and pipe rams will be tested to the rated pressure of the BOP. Any leaks will be repaired at the time of the test. Annular preventers will be tested to 50% of rated pressure. Accumulator system will be inspected for correct pre charge pressures, and proper functionality, prior to connection to the BOP system. Tests will be conducted before drilling out from under all casing strings, which are set and cemented in place. Blowout Preventer controls will be installed prior to drilling the surface plug and will remain in use until the well is completed or abandoned. Preventers will be inspected and operated at least daily to ensure good mechanical working order, and this inspection recorded on the daily drilling report. See Exhibit B.

#### A Auxiliary Equipment:

Kelly cock, pit level indicators, flow sensor equipment and a sub with full opening valve to fit the drill pipe and collars will be available on the rig floor in the open position at all times for use when Kelly is not in use.