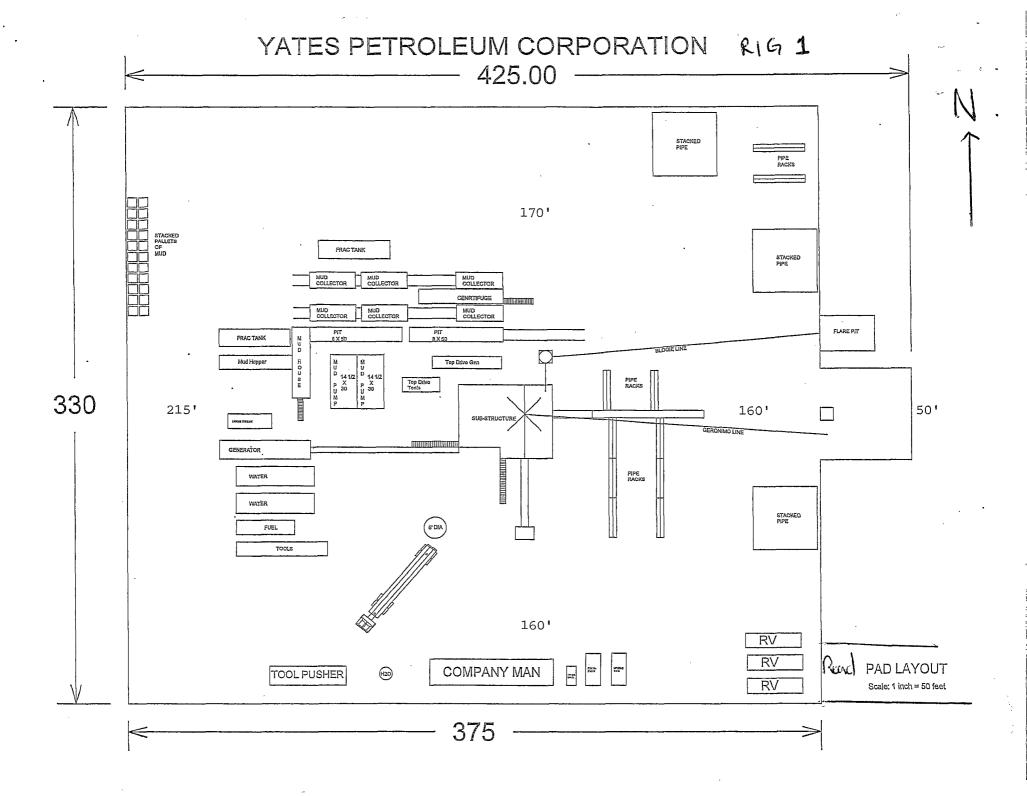

#### YATES PETROLEUM CORPORATION

Sober BEZ Federal #4H 10' FNL & 1930' FEL, Section 35-T20S-R29E, Surface Hole 330'FNL & 1930' FWL, Section 35-T20S-R29E, Bottom Hole Eddy, New Mexico

1. THE ESTIMATED TOPS OF GEOLOGIC MARKERS ARE AS FOLLOW: