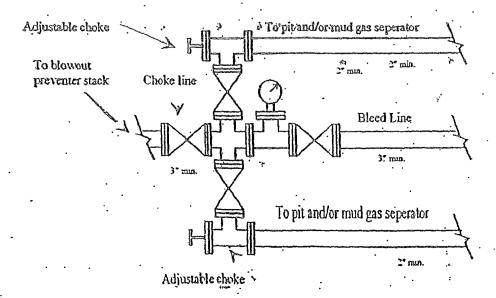

PRESURECONTROL EQUIPMENT: 3000 PSI BOPE with a 13.625" opening will be installed on the 13 3/8" and a 5000# BOP with a minimum opening of 11.0 opening on the 9 5/8" casing. A variance is requested for the use of a flex hose between the well head and manifold if Cactus Rig #124 is used to drill this well. The certification and specs are attached. Test will be conducted by an independent tester, utilizing a test plug in the well head. BOP/BOPE test shall include a low pressure test from 250 to 300 psi. The test will be held for a minimum of 10 minutes on each segment of the system tested if test is done with a test plug and 30 minutes without a test plug. Blind rams and pipe rams will be tested to the rated pressure of the BOP. Any leaks will be repaired at the time of the test. Annular preventers will be tested to 50% of rated pressure. Accumulator system will be inspected for correct pre charge pressures, and proper functionality, prior to connection to the BOP system. Tests will be conducted before drilling out from under all casing strings, which are set and cemented in place. Blowout Preventer controls will be installed prior to drilling the surface plug and will remain in use until the well is completed or abandoned. Preventers will be inspected and operated at least daily to ensure good mechanical working order, and this inspection recorded on the daily drilling report. See Exhibit B.