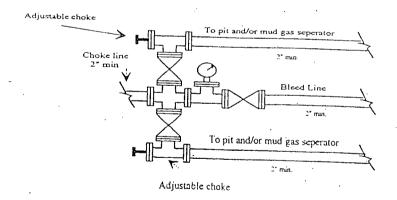

PRESURECONTROL EQUIPMENT: 3000 PSI BOPE with a 13.625" opening will be installed on the 13 3/8" and a 5000# BOP with a minimum opening of 11.0 opening on the 9 5/8" casing. A variance is requested for the use of a flex hose between the well head and manifold if Cactus Rig #124 is used to drill this well. The certification and specs are attached. Test will be conducted by an independent tester, utilizing a test plug in the well head. BOP/BOPE test shall include a low pressure test from 250 to 300 psi. The test will be held for a minimum of 10 minutes on each segment of the system tested if test is done with a test plug and 30 minutes without a test plug. Blind rams and pipe rams will be tested to the rated pressure of the BOP. Any leaks will be repaired at the time of the test. Annular preventers will be tested to 50% of rated pressure. Accumulator system will be inspected for correct pre charge pressures, and proper functionality, prior to connection to the BOP system. Tests will be conducted before drilling out from under all casing strings, which are set and cemented in place. Blowout Preventer controls will be installed prior to drilling the surface plug and will remain in use until the well is completed or abandoned. Preventers will be inspected and operated at least daily to ensure good mechanical working order, and this inspection recorded on the daily drilling report. See Exhibit B.