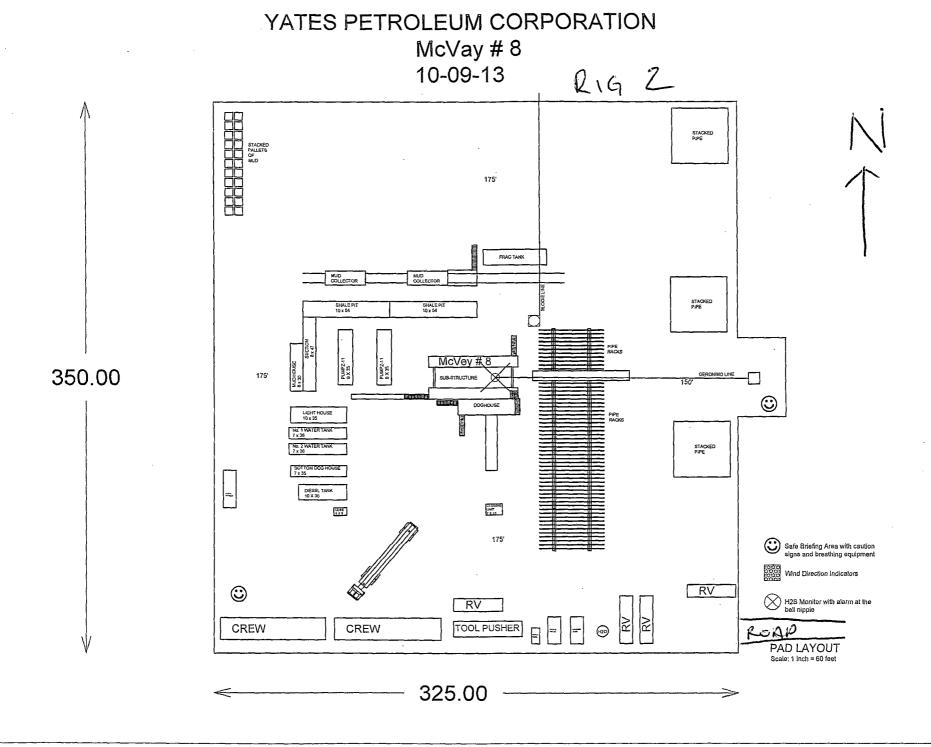

(minimum ) Centrifuge, certain wells and flow rates may require 2 centrifuges On certain wells, the Centrifuge will be replaced by a Clackco Settling Tank System
- 1 minimum centrifugal pump to transfer fluids
- 2-500 bbl. FW Tanks
- 1-500 bbl. BW Tank
- 1 half round frac tank 250 bbl. capacity as necessary to catch cement / excess mud returns generated during a cement job.
- 1 Set of rail cars / catch bins

Certain wells will use an ASC Auger Tank

# Operation Plan

All equipment will be inspected at least hourly by rig personnel and daily by contractors' personnel.

Any spills / leaks will be reported to YPC, NMOCD, and cleaned up without delay.

# Closure Plan

Drilling with Closed Loop System, haul off bins will be taken to Gandy Marley, Lea Land Farm, CRI or Sundance Services Inc.





# **Reclamation Plat**



Sober BEZ Federal 4H Section 35, T-20S, R-29E

Reclamed Area

# Reclamation Plat Sober BEZ Federal 4H 10 FSL 1930 FEL Bolsa BRF Federal 1H 1550 FNL 200 FEL

Pad Shared Surface Hole 30 Feet Apart both in Section 35, T-20S, R29E





RECLAMATION PLAT SOBER BEZ FEDURAL 4H 10 PSL 1930 FEL SECTION 35, T-205, R-29E



# Yates Petroleum Corporation 105 S. Fourth Street Artesia, NM 88210

Hydrogen Sulfide (H<sub>2</sub>S) Contingency Plan

# **Emergency Procedures**

In the case of a release of gas containing H<sub>2</sub>S, the first responder(s) must isolate the area and prevent entry by other persons into the 100 ppm ROE. Additionally the first responder(s) must evacuate any public places encompassed by the 100 ppm ROE. First responder(s) must take care not to injure