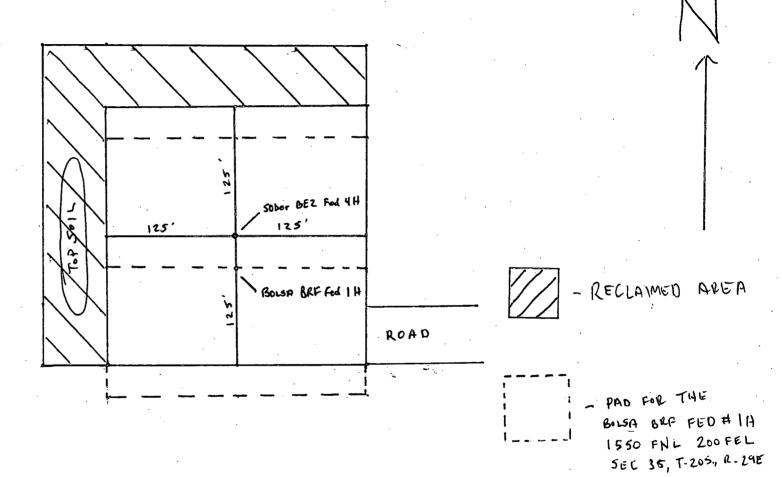

NO ALLOWABLE WILL BE ASSIGNED TO THIS COMPLETION UNTIL ALL INTERESTS HAVE BEEN CONSOLIDATED OR A NON-STANDARD UNIT HAS BEEN APPROVED BY THE DIVISION

SOBER BEZ FED 4H

# SOBER BEZ FEDERAL #4H

Located 10' FSL and 1930' FEL Section 35, Township 20 South, Range 29 East, N.M.P.M., EDDY County, New Mexico.

P.O. Box 1786 1120 N. West County Rd. Hobbs, New Mexico 88241 (575) 593-7516 - Office (575) 592-2206 - Fax basinsurveys.com