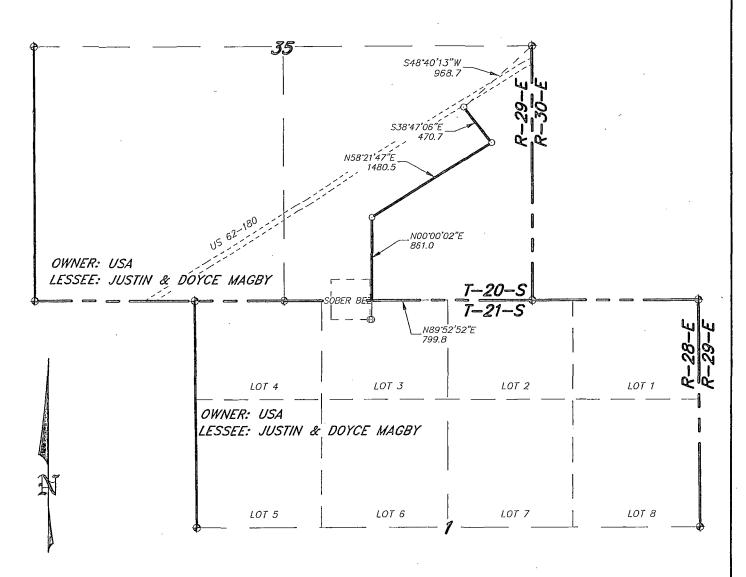

Surface Location

| ĺ | UL or let No.                                  | Section | Township | Range | Lot Idn | Feet from the | SOUTH/South line | Feet from the | East/EAST line | County |
|---|------------------------------------------------|---------|----------|-------|---------|---------------|------------------|---------------|----------------|--------|
|   | 0                                              | 35      | 20 5     | 29 E  | ·       | 10            | SOUTH            | 1930          | EAST           | EDDY   |
|   | Bottom Hole Location If Different From Surface |         |          |       |         |               |                  |               |                |        |
| Í | UL or lot No.                                  | Section | Township | Range | Lot Idn | Feet from the | SOUTH/South line | Feet from the | East/EAST line | County |

| - 1 | OF OF TOT MO.   | Section | Mogueorb    | Range         | Lot lan | Feet from the | SOUTH\South line | reet from the | East/EAST line | County                                |
|-----|-----------------|---------|-------------|---------------|---------|---------------|------------------|---------------|----------------|---------------------------------------|
| ĺ   | В               | 35      | 20 S        | 29 E          | ľ       | 330           | NORTH            | 1930          | EAST           | EDDY                                  |
|     | Dedicated Acres | Joint o | r Infill Co | esolidation ( | Code Or | der No.       |                  |               |                | · · · · · · · · · · · · · · · · · · · |
|     | 160             | ]       |             |               |         |               |                  | •             |                |                                       |

SECTION 35, TOWNSHIP 20 SOUTH, RANGE 29 EAST, N.M.P.M., EDDY COUNTY, NEW MEXICO.

# LEGAL DESCRIPTION

A STRIP OF LAND 14.0 FEET WIDE, LOCATED IN SECTION 35, TOWNSHIP 20 SOUTH, RANGE 29 EAST, N.M.P.M., EDDY COUNTY, NEW MEXICO AND BEING 7.0 FEET LEFT AND RIGHT OF THE ABOVE PLATTED CENTERLINE SURVEY.