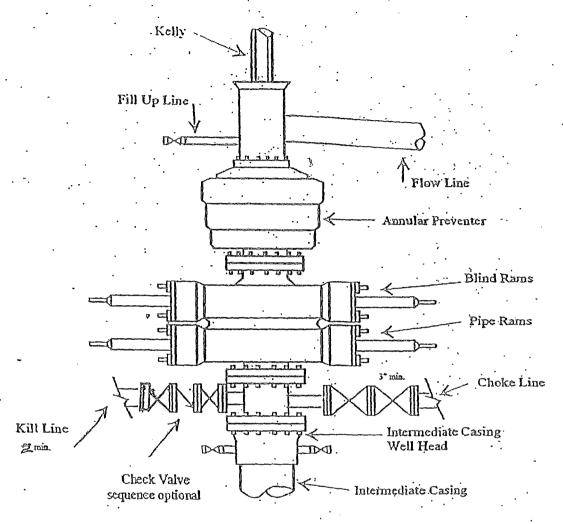

PRESURECONTROL EQUIPMENT: 3000 PSI BOPE with a 13.625" opening will be installed on the 13 3/8" and a 5000# BOP with a minimum opening of 11.0 opening on the 9 5/8" casing. A variance is requested for the use of a flex hose between the well head and manifold if Cactus Rig #124 is used to drill this well. The certification and specs are attached. Test will be conducted by an independent tester, utilizing a test plug in the well head. BOP/BOPE test shall include a low pressure test from 250 to 300 psi. The test will be held for a minimum of 10 minutes on each segment of the system tested if test is done with a test plug and 30 minutes without a test plug. Blind rams and pipe rams will be tested to the rated pressure of the BOP. Any leaks will be repaired at the time of the test. Annular preventers will be tested to 50% of rated pressure. Accumulator system will be inspected for correct pre charge pressures, and proper functionality, prior to connection to the BOP system. Tests will be conducted before drilling out from under all casing strings, which are set and cemented in place. Blowout Preventer controls will be installed prior to drilling the surface plug and will remain in use until the well is completed or abandoned. Preventers will be inspected and operated at least daily to ensure good mechanical working order, and this inspection recorded on the daily drilling report. See Exhibit B.

#### A Auxiliary Equipment:

Kelly cock, pit level indicators, flow sensor equipment and a sub with full opening valve to fit the drill pipe and collars will be available on the rig floor in the open position at all times for use when Kelly is not in use.