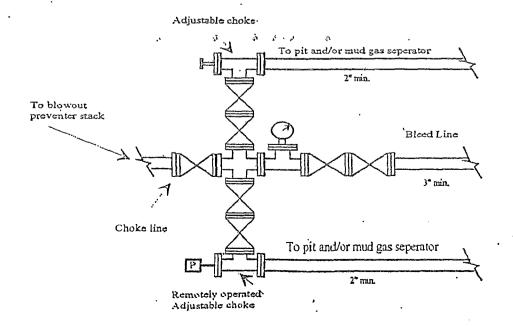

PRESURECONTROL EQUIPMENT: 3000 PSI BOPE with a 13.625" opening will be installed on the 13 3/8" and a 5000# BOP with a minimum opening of 11.0 opening on the 9 5/8" casing. A variance is requested for the use of a flex hose between the well head and manifold if Cactus Rig #124 is used to drill this well. The certification and specs are attached. Test will be conducted by an independent tester, utilizing a test plug in the well head. BOP/BOPE test shall include a low pressure test from 250 to 300 psi. The test will be held for a minimum of 10 minutes on each segment of the system tested if test is done with a test plug and 30 minutes without a test plug. Blind rams and pipe rams will be tested to the rated pressure of the BOP. Any leaks will be repaired at the time of the test. Annular preventers will be tested to 50% of rated pressure. Accumulator system will be inspected for correct pre charge pressures, and proper functionality, prior to connection to the BOP system. Tests will be conducted before drilling out from under all casing strings, which are set and cemented in place. Blowout Preventer controls will be installed prior to drilling the surface plug and will remain in use until the well is completed or abandoned. Preventers will be inspected and operated at least daily to ensure good mechanical working order, and this inspection recorded on the daily drilling report. See Exhibit B.