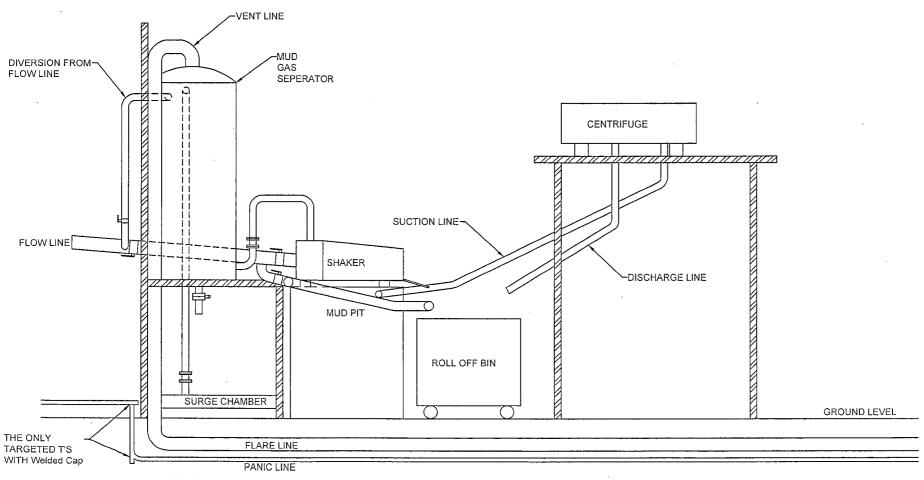

1967 - 1967 - 1967 - 1967 - 1967 - 1967 - 1967 - 1967 - 1967 - 1967 - 1967 - 1967 - 1967 - 1967 - 1967 - 1967 - 1967 - 1967 - 1967 - 1967 -  |





Typical low Pressure System
Schematic
Annular Preventer 2,000 psi



Typical 2,000 psi choke manifold assembly with at least these minimun features





# Yates Petroleum Corporation

Typical 3,000 psi Pressure System
Schematic
Annular with Double Ram Preventer Stack



Typical 3,000 psi choke manifold assembly with at least these minimum features



# Yates Petroleum Corporation

Typical 5,000 psi Pressure System
Schematic
Annular with Double Ram Preventer Stack



Typical 5,000 psi choke manifold assembly with at least these minimum features



# YATES PETROLEUM CORPORATION

Piping from Choke Manifold to the Closed Loop Drilling Mud System.



The flare discharge must be 100' from wellhead for non H2S wells and 150' from wellhead for wells expected to encounter H2S.



# Midwest Hose & Specialty, Inc.

Internal Hydrostatic Test Certificate

| General Inform