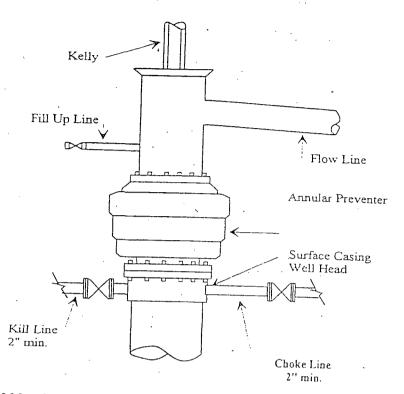

PRESURECONTROL EQUIPMENT: 3000 PSI BOPE with a 13.625" opening will be installed on the 13 3/8" and a 5000# BOP with a minimum opening of 11.0 opening on the 9 5/8" casing. A variance is requested for the use of a flex hose between the well head and manifold if Cactus Rig #124 is used to drill this well. The certification and specs are attached. Test will be conducted by an independent tester, utilizing a test plug in the well head. BOP/BOPE test shall include a low pressure test from 250 to 300 psi. The test will be held for a minimum of 10 minutes on each segment of the system tested if test is done with a test plug and 30 minutes without a test plug. Blind rams and pipe rams will be tested to the rated pressure of the BOP. Any leaks will be repaired at the time of the test. Annular preventers will be tested to 50% of rated pressure. Accumulator system will be inspected for correct pre charge pressures, and proper functionality, prior to connection to the BOP system. Tests will be conducted before drilling out from under all casing strings, which are set and cemented in place. Blowout Preventer controls will be installed prior to drilling the surface plug and will remain in use until the well is completed or abandoned. Preventers will be inspected and operated at least daily to ensure good mechanical working order, and this inspection recorded on the daily drilling report. See Exhibit B.

#### A Auxiliary Equipment:

Kelly cock, pit level indicators, flow sensor equipment and a sub with full opening valve to fit the drill pipe and collars will be available on the rig floor in the open position at all times for use when Kelly is not in use.