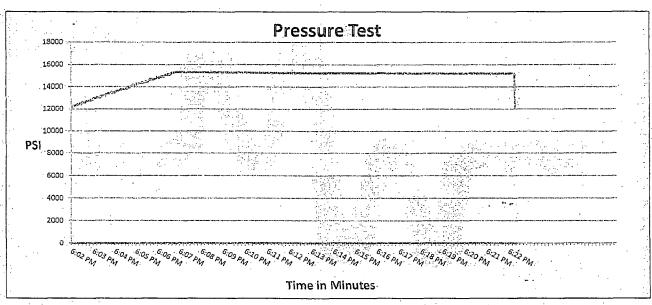

actus

Pick Ticket #: 229391

#### Hose Specifications

| Hose Type      | Length                         |
|----------------|--------------------------------|
| Mud            | .35'                           |
| <u>l.D.</u>    | <u>O.D.</u>                    |
| 4"             | 6.13"                          |
| rking Pressure | Burst Pressure                 |
| /10000 PSI     | Standard Safety Multiplier App |

# Verification -

| Type of Fitting | Coupling Method        |
|-----------------|------------------------|
| 4 1/16 10K      | Swage                  |
| <u>Die Size</u> | <u>Final O.D.</u>      |
| 6.62"           | 6.66"                  |
| Hose Serial #   | Hose Assembly Serial # |
| 11060           | 229391                 |
|                 |                        |



Test Pressure 15000 PSI

Time Held at Test Pressure 16 2/4 Minutes

Actual Burst Pressure

Peak Pressure 15483 PSI

Comments: Hose assembly pressure tested with water at ambient temperature.

Tested By: Tony Kellington

Approved By: Phil Maytubby



Midwest Hose & Specialty, Inc.

|                             | ermicate o   | f Conformity ,                       |
|-----------------------------|--------------|--------------------------------------|
| Customer: <b>CACTUS</b>     |              | Customer P.O.# RIG#137 M12653        |
| Sales Order# 191672         |              | Date Assembled: <b>12/11/2013</b>    |
|                             | Specific     | cations                              |
| Hose Assembly Type:         | Choke & Kill |                                      |