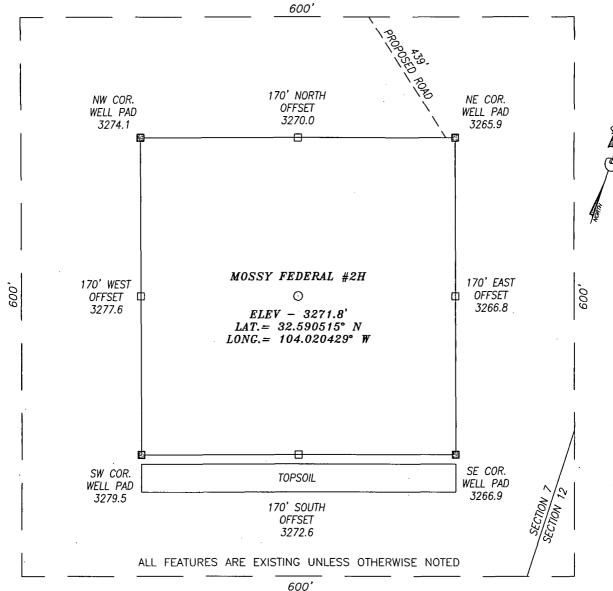

NEW MEXICO

DIRECTIONS TO LOCATION

FROM THE INTERSECTION CR #238 (BURTON FLAT RD) AND CR #239 (BUCKEYE RD) GO NORTH ALONG CR #238 (BURTON FLAT RD) FOR APPROX. 2.5 MILES; THEN TURN RIGHT (EAST) AND GO APPROX. 0.7 MILE; THEN TURN LEFT (NORTH) AND GO APPROX. 0.2 MILE; THEN TURN RIGHT (NORTHEAST) AND GO APPROX. 0.5 MILE; THEN TURN RIGHT (SOUTHEAST) AND GO APPROX. 0.2 MILE TO EXISTING YATES SLINKARD UR FED #4H WELL PAD; THEN GO TO NORTHEAST PAD CORNER; THEN PROPOSED WELL IS APPROX. 3030 FEET SOUTHEAST.