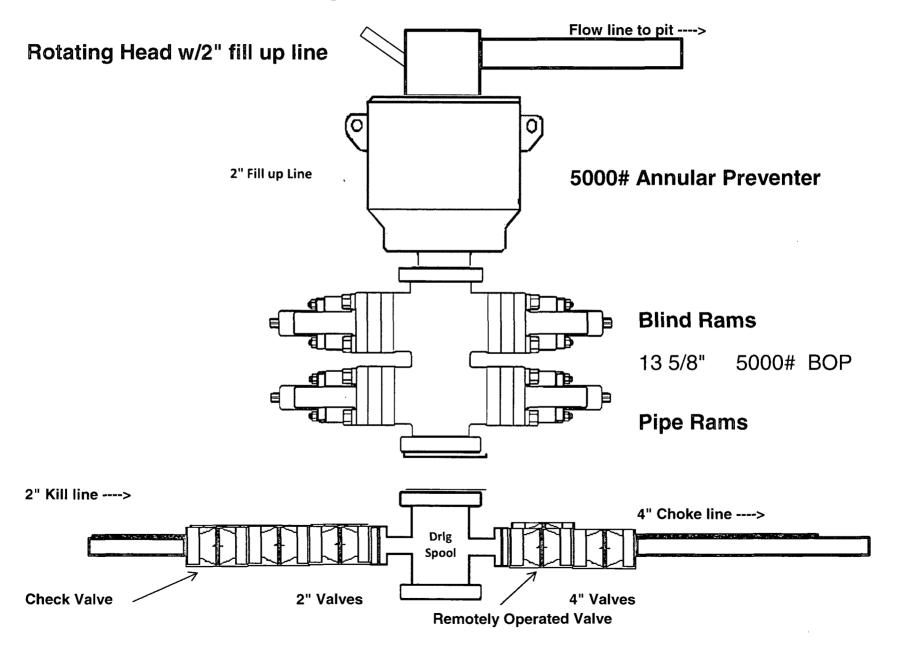

After setting 9 5/8" casing a 13 3/8" X 5000 psi annular and 13/5/8" X 5000 psi double ram BOPs will be rigged up and used to TD. This unit will be hydraulically operated and will be tested by independent tester using test plug to 250 psig/300 psig low and 2000 psig high. Annular preventer will be tested to 250 psig/300 psig low and 1500 psig high. Choke line valve, chokes, upper Kelly cock valve, safety valve shall also be tested to 250 psig/300 psig low and 3000 psig high by independent tester.

Pipe rams will be operationally checked each 24-hour period. Blind rams will be operationally checked on each trip out of the hole. These checks will be noted on the daily tour sheets. Any time a component of the BOP stack or choke manifold is changed or installed BOPE will be re-tested as required.

**Note**: as per Onshore Order #2 D.1 "if an operator chooses to use higher rated equipment than that authorized in the Application for Permit to Drill (APD), testing procedures shall apply to the approved working pressures, not the upgraded higher working pressures" therefore test pressures of 2000 psig for dual rams & 1000 psig for annulars will be followed.