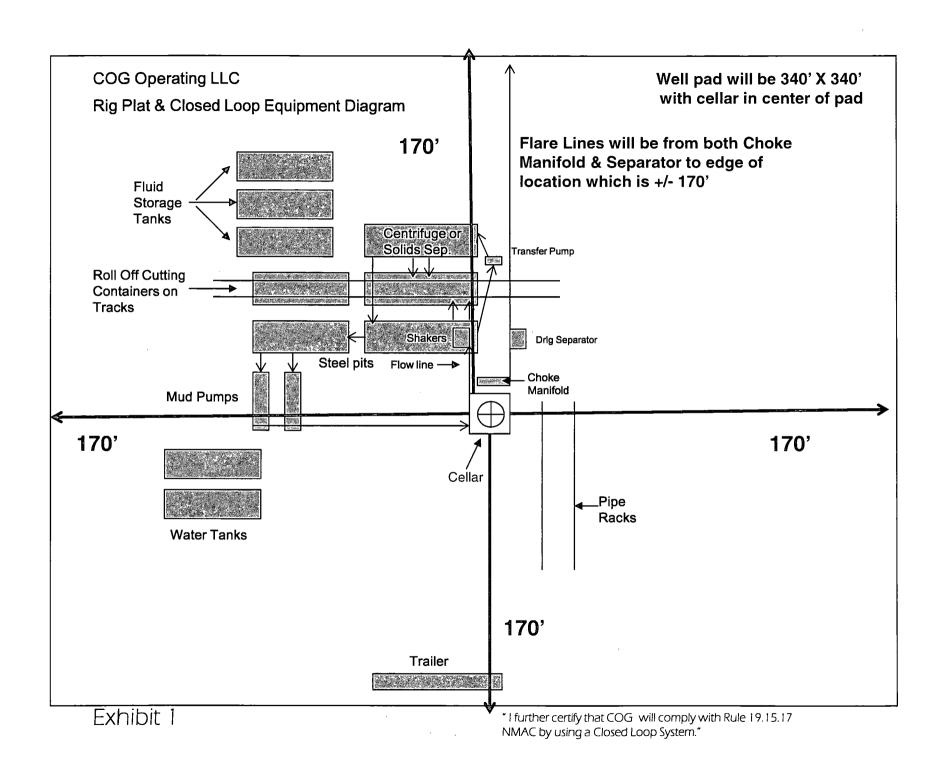

# 6. Proposed Mud System

The well will be drilled to TD with a combination of fresh water, brine, cut brine mud systems. The applicable depths and properties of these systems are as follows:

| DEPTH (MD)         | TYPE          | WEIGHT   | VISCOSITY | WATERLOSS |
|--------------------|---------------|----------|-----------|-----------|
| 0-220 215          | Fresh Water   | 8.3-8.8  | 28        | N.C.      |
| <b>2</b> 20'-1720' | Brine         | 9.8-10.1 | 28        | N.C.      |
| 1720'-3216'        | Fresh Water   | 8.3-9.0  | 30        | N.C.      |
| 3216'-7829'        | Cut Brine mud | 8.7-9.2  | 30        | N.C.      |
| 7829'-8642'        | Cut Brine mud | 8.7-9.2  | 30        | N.C.      |
| 8642'-13421'       | Cut Brine mud | 8.7-9.2  | 30        | N.C.      |

Sufficient mud materials will be kept at the well site to maintain mud properties and meet minimum lost circulation and weight increase requirements at all times.

Visual or electronic mud monitoring equipment shall be in place to detect volume changes indicating loss or gain of circulating fluid volume.