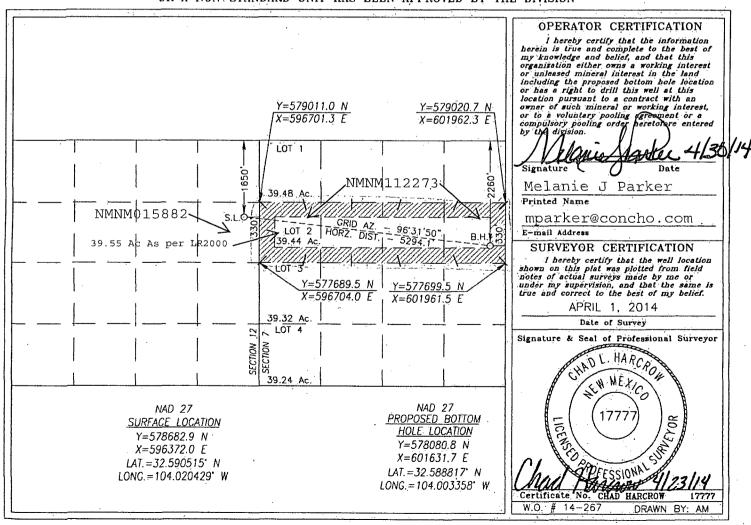

| Logie: (2003) 410-2400 LET: (2003) 410-2405 | WELL LOCATION AND A | ACREAGE DEDICATION PLAT |                     |
|---------------------------------------------|---------------------|-------------------------|---------------------|
| API Number                                  | Pool Code           | Pool Name               |                     |
| 30-015- <b>42736</b>                        | 49622               | Parkway; Bone S         | Spring 🗸            |
| 3/380/                                      | . <del>-</del>      | rty Name<br>FEDERAL     | Well Number<br>2H   |
| OGRID No.<br>229137                         |                     | tor Name<br>RATING, LLC | Elevation<br>3271.8 |
| · · · · · · · · · · · · · · · · · · ·       |                     |                         |                     |

#### Surface Location

| UL or lot No. | Section | Township | Range | Lot Idn | Feet from the | North/South line | Feet from the | East/West line | County |
|---------------|---------|----------|-------|---------|---------------|------------------|---------------|----------------|--------|
| · H           | 12      | 20-\$    | 29-E  |         | 1650          | NORTH            | 330           | EAST           | EDDY   |

#### Bottom Hole Location If Different From Surface

|                 |           |          | •             | •       | 4             |                  | *             |                |          |
|-----------------|-----------|----------|---------------|---------|---------------|------------------|---------------|----------------|----------|
| UL or lot No.   | Section   | Township | Range         | Lot Idn | Feet from the | North/South line | Feet from the | East/West line | County . |
| Н               | 7         | 20-S     | 30-E          |         | 2260          | NORTH            | 330           | EAST           | EDDY     |
| Dedicated Acres | s Joint o | r Infill | Consolidation | Code Or | der No.       |                  |               |                | *        |
| 159.55          |           |          |               | ,       |               |                  |               |                |          |

NO ALLOWABLE WILL BE ASSIGNED TO THIS COMPLETION UNTIL ALL INTERESTS HAVE BEEN CONSOLIDATED OR A NON-STANDARD UNIT HAS BEEN APPROVED BY THE DIVISION

SECTION 12, TOWNSHIP 20 SOUTH, RANGE 29 EAST, N.M.P.M.,

NEW MEXICO

DIRECTIONS TO LOCATION

FROM THE INTERSECTION CR #238 (BURTON FLAT RD) AND CR #239 (BUCKEYE RD) GO NORTH ALONG CR #238 (BURTON FLAT RD) FOR APPROX. 2.5 MILES; THEN TURN RIGHT (EAST) AND GO APPROX. 0.7 MILE; THEN TURN LEFT (NORTH) AND GO APPROX. 0.2 MILE; THEN TURN RIGHT (NORTHEAST) AND GO APPROX. 0.5 MILE; THEN TURN RIGHT (SOUTHEAST) AND GO APPROX. 0.2 MILE TO EXISTING YATES SLINKARD UR FED #4H WELL PAD; THEN GO TO NORTHEAST PAD CORNER; THEN PROPOSED WELL IS APPROX. 3030 FEET SOUTHEAST.