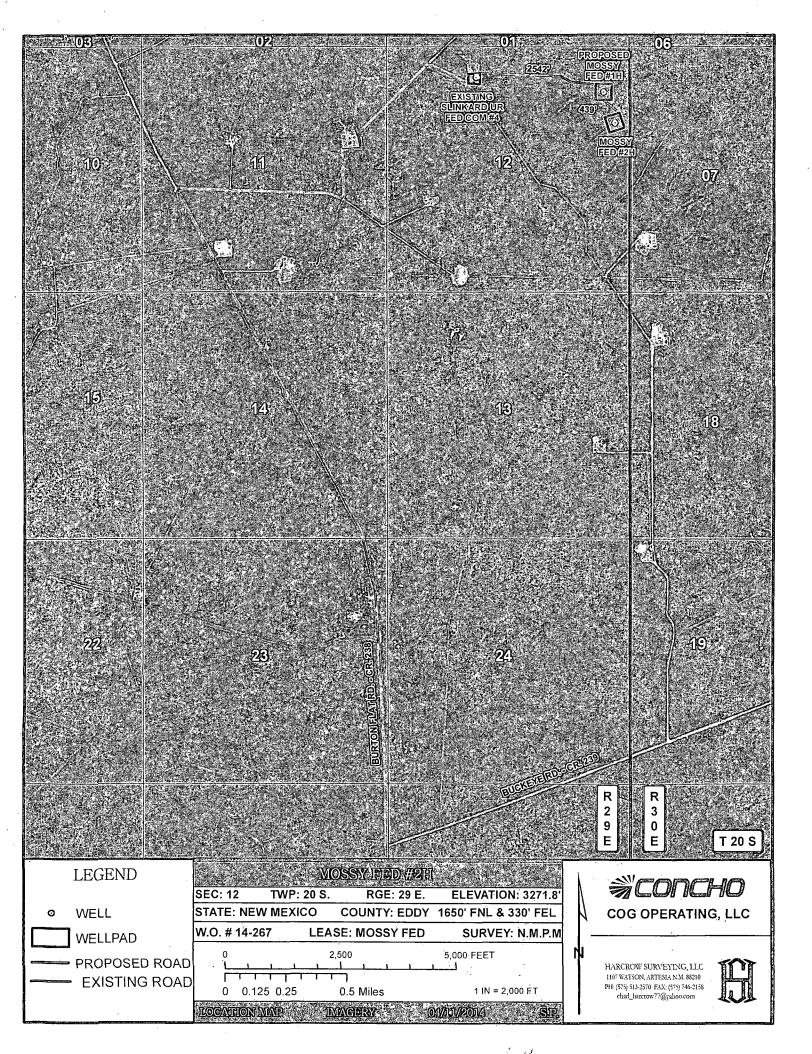

NEW MEXICO

DIRECTIONS TO LOCATION

FROM THE INTERSECTION CR #238 (BURTON FLAT RD) AND CR #239 (BUCKEYE RD) GO NORTH ALONG CR #238 (BURTON FLAT RD) FOR APPROX. 2.5 MILES; THEN TURN RIGHT (EAST) AND GO APPROX. 0.7 MILE; THEN TURN LEFT (NORTH) AND GO APPROX. 0.2 MILE; THEN TURN RIGHT (NORTHEAST) AND GO APPROX. 0.5 MILE; THEN TURN RIGHT (SOUTHEAST) AND GO APPROX. 0.2 MILE TO EXISTING YATES SLINKARD UR FED #4H WELL PAD; THEN GO TO NORTHEAST PAD CORNER; THEN PROPOSED WELL IS APPROX. 3030 FEET SOUTHEAST.

Scale:1"=100'

COG OPERATING, LLC

100

# HARCROW SURVEYING, LLC

2314 W. MAIN ST, ARTESIA, N.M. 88210 PH: (575) 513-2570 FAX: (575) 746-2158 chad\_harcrow77@yahoo.com

MOSSY FEDERAL #2H WELL
LOCATED 1650 FEET FROM THE NORTH LINE
AND 330 FEET FROM THE EAST LINE OF SECTION 12,
TOWNSHIP 20 SOUTH, RANGE 29 EAST, N.M.P.M.,
EDDY COUNTY, NEW MEXICO

100

200 Feet

| SURVEY DATE:    | 4/1/2014  |    | PAGE: | 1   | OF  | 1 |
|-----------------|-----------|----|-------|-----|-----|---|
| DRAFTING DATE:  | 4/9/2014  |    |       |     |     |   |
| APPROVED BY: CH | DRAWN BY: | AM | FILE: | 14- | 267 |   |