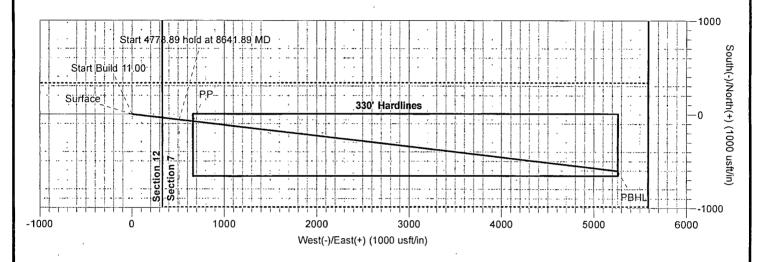

# COG OPERATING, LLC

Eddy County, NM Mossy Fed 2H 2H

Lateral

Plan: Plan #3

# **Standard Planning Report**

24 April, 2014

Section Distances

Sec12,T20S,R29E SHL - Unit H 1649.5'FNL, 330.0'FEL

Sec7,T20S,R30E PP 1725.2'FNL, 330.0'FWL PBHL - Unit H 2260.0'FNL, 330.0'FEL

Wellbore Lateral

Magnetics Model Name Sample Date Declination Declination Declination Field Strength

IGRF2010 4/24/2014 7.47 60.38 48,503

Design 🐬 Plan #3 **Audit Notes:** p2a for hardlines PROTOTYPE Version: Phase: Tie On Depth: 0.00 +E/-W Depth From (TVD) Vertical/Section +N/-S Direction (usft) (usft) (usft) (3)公 -43.00 0.00 0.00 96.53

| Plan Sections Measured Depth (usft) | Inclination | Azimuth | Vertical<br>Depth<br>(usft) | +N/-S<br>(usft) | +E/-W<br>(usft) | Dogleg<br>Rate<br>(*100usft) | Build \$8<br>Rate<br>(7/100usft) | Turn<br>Rate<br>(°/100usft) | , TFO (5) | Target                                    |
|-------------------------------------|-------------|---------|-----------------------------|-----------------|-----------------|------------------------------|----------------------------------|-----------------------------|-----------|-------------------------------------------|
| 0.00                                | 0.00        | 0.00    | 0.00                        | 0.00            | 0.00            | 0.00                         | 0,00                             | 0.00                        | 0.00      | 75 - 10 - 10 - 10 - 10 - 10 - 10 - 10 - 1 |
| 7,829.16                            | 0.00        | 0.00    | 7,829.16                    | 0.00            | 0.00            | 0.00                         | 0.00                             | 0.00                        | 0.00      |                                           |
| 8,641.89                            | 89.40       | 96.53   | 8,350.00                    | -58.62          | 512.08          | 11.00                        | 11.00                            | 0.00                        | 96.53     |                                           |
| 13,420.78                           | 89.40       | 96.53   | 8,400.00                    | -602.10         | 5,259.70        | 0.00                         | 0.00                             | 0.00                        | 0.00      | Mossy Fed 2H PBHL                         |