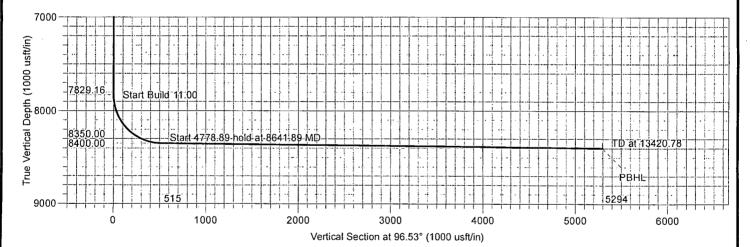

### 9. Production Hole Drilling Summary:

Drill 8¾" hole to 7829'. Kick off at +/- 7829', building curve at 11°/100' to 89.40° inclination, 96.53° az at 8642' MD/8350'TVD. Reduce hole size and drill 7 7/8" lateral section in a easterly direction for +/4779' lateral to TD at +/-13421' MD, 8400' TVD. Run 7" x 5-1/2" production casing. 7" to be run from surface to kickoff point and then changed over to 5 ½". 5 ½" casing will be run from kickoff point to td and both strings will be isolated by a single stage cement job. Cement calculated to surface. Minimum tie-back 200' above 9 5/8" casing shoe.

| Plan Sections Measured Depth (usft) | Inclination | Azimuth | Vertical<br>Depth<br>(usft) | +N/-S<br>(usft) | +E/-W<br>(usft) | Dogleg<br>Rate<br>(*100usft) | Build \$8<br>Rate<br>(7/100usft) | Turn<br>Rate<br>(°/100usft) | , TFO (5) | Target                                    |
|-------------------------------------|-------------|---------|-----------------------------|-----------------|-----------------|------------------------------|----------------------------------|-----------------------------|-----------|-------------------------------------------|
| 0.00                                | 0.00        | 0.00    | 0.00                        | 0.00            | 0.00            | 0.00                         | 0,00                             | 0.00                        | 0.00      | 75 - 10 - 10 - 10 - 10 - 10 - 10 - 10 - 1 |
| 7,829.16                            | 0.00        | 0.00    | 7,829.16                    | 0.00            | 0.00            | 0.00                         | 0.00                             | 0.00                        | 0.00      |                                           |
| 8,641.89                            | 89.40       | 96.53   | 8,350.00                    | -58.62          | 512.08          | 11.00                        | 11.00                            | 0.00                        | 96.53     |                                           |
| 13,420.78                           | 89.40       | 96.53   | 8,400.00                    | -602.10         | 5,259.70        | 0.00                         | 0.00                             | 0.00                        | 0.00      | Mossy Fed 2H PBHL                         |