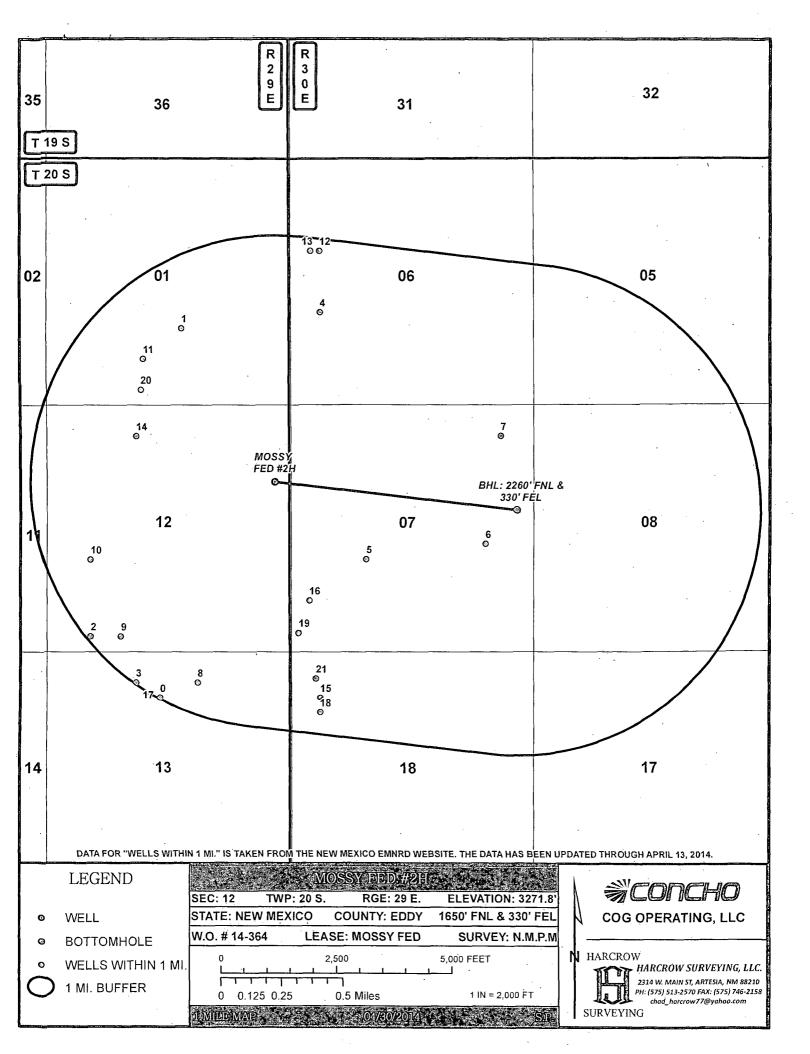

| - | FID OPERATOR                        | WELL_NAME                   | LATITUDE  | LONGITUDE API    | 9       | SECTION TOWNSHIP | RANGE | FTG_NS NS_CD | FTG_EW EW_CD | TVD_DEPTH COMPL_STAT             |
|---|-------------------------------------|-----------------------------|-----------|------------------|---------|------------------|-------|--------------|--------------|----------------------------------|
|   | 0 YATES PETROLEUM CORPORATION       | ZIA AHZ FEDERAL COM 002     | 32.577938 | -104.029074 3001 | 1540373 | 13 20.05         | 29E   | 990 N        | · 2490 W     | 40 Plugged                       |
|   | 1 NEIL WILLS ET AL                  | McClean 001                 | 32.599714 | -104.027494 3001 | 1503624 | 1 20.0S          | 29E   | 1652 S       | 2326 E       | 0 Plugged                        |
|   | 2 HASKINS PAUL E                    | MCKEE 001                   | 32.581576 | -104.033959 3001 | 1503643 | 12 20.0S         | 29E   | 330 S        | 990 W        | 0 Plugged                        |
|   | 3 PAUL E HASKINS                    | TEXACO FED 001              | 32.578848 | -104.030736 3001 | 1503645 | 13 20.0S         | 29E   | 660 N        | 1980 W       | 0 Plugged                        |
|   | 4 NEIL WILLS ET AL                  | CHASE 001                   | 32.600599 | -104.017749 3001 | 1504662 | 6 20.0S          | 30E   | 1980 S       | 660 W        | 0 Plugged                        |
|   | 5 ANDERSON-PRICHARD OIL CO          | Federal 7 001               | 32.586077 | -104.014551 3001 | 1504663 | 7 20.0\$         | 30E   | 1980 S       | 1650 W       | O Plugged                        |
|   | 6 A J HARDENDORF                    | RIGGS 001                   | 32.586974 | -104.006098 3001 | 1504664 | 7 20.0\$         | 30E   | 2310 S       | 990 E        | 0 Plugged                        |
|   | 7 GROVER-MANN BRO                   | RIGGS 001                   | 32.593327 | -104.00499 3001  | 1504665 | 7 20.0S          | 30E   | 660 N        | 660 E        | 0 Plugged                        |
|   | 8 KERSEY & COMPANY                  | UNION 001                   | 32.578839 | -104.02641 3001  | 1510326 | 1.3 20.0S        | 29E   | 660 N        | 1980 E       | 0 Plugged                        |
|   | 9 YATES PETROLEUM CORPORATION       | ELAND AFC FEDERAL COM 001   | 32.581572 | -104.031806 3001 | 1525978 | 12 20.0S         | 29E   | 330 S        | 1650 W       | 11297 Plugged                    |
|   | 10 YATES PETROLEUM CORPORATION      | SLINKARD UR FEDERAL 003     | 32.586112 | -104.033948 3001 | 1526038 | 12 20.05         | 29E   | 1980 S       | 990 W        | 12280 Active                     |
|   | 11 CIMAREX ENERGY CO. OF COLORADO   | SUPERIOR FEDERAL 008        | 32.597898 | -104.03019 3001  | 1526323 | 1 20.0S          | 29E   | 990 S        | 2130 W       | 11908 Active                     |
|   | 12 FORTSON OIL CO                   | SYLVITE FEDERAL 001         | 32.604226 | -104.017741 3001 | 1526503 | 6 20.0S          | 30E   | 1980 N       | 660 W        | 12090 Plugged                    |
|   | 13 FORTSON OIL CO                   | SYLVITE FEDERAL 002         | 32.604227 | -104.018371 3001 | 1526657 | 6 20.0\$         | 30E   | 1980 N       | 467 W        | 4001 Plugged                     |
|   | 14 YATES PETROLEUM CORPORATION      | SLINKARD UR FEDERAL COM 004 | 32.593363 | -104.030702 3001 | 1526762 | 12 20.0S         | 29E   | 660 N        | 1980 W       | 12175 Active                     |
|   | 15 COG OPERATING LLC                | COINFLIP STATE 001          | 32.577916 | -104.017803 3001 | 1532958 | 18 20.0S         | 30E   | 990 N        | 660 W        | 12280 Active                     |
|   | 16 MEWBOURNE OIL CO                 | COLLINSOSCOPY FEDERAL 001   | 32.583648 | -104.018535 3001 | 1533758 | 7 20.0S          | 30E   | 1095 S       | 430 W        | 12400 Active                     |
|   | 17 YATES PETROLEUM CORPORATION      | ZIA AHZ FEDERAL COM 002H    | 32.577957 | -104.029074 3001 | 1540404 | 13 20.0S         | 29E   | 983 N        | 2490 W       | 8375 New (Not drilled or compl)  |
|   | 18 COG OPERATING LLC                | COINFLIP STATE COM 003H     | 32.577037 | -104.017807 3001 | 1541938 | 18 20.0S         | 30E   | 1310 N       | 660 W        | 0 New (Not drilled or compl)     |
|   | 19 MEWBOURNE OIL CO                 | TWO MESAS 7 MP FEDERAL 001H | 32.581752 | -104.019289 3001 | 1541420 | 7 20.0S          | 30E   | 405 S        | 200 W        | 84369 New (Not drilled or compl) |
|   | 20 CIMAREX ENERGY CO. OF COLORADO . | SUPERIOR FEDERAL 011E       | 32.596084 | -104.030364 3001 | 1539333 | 1 20.05          | 29E   | 330 S        | 2080 W       | 0 New (Not drilled or compl)     |
|   | 21 COG OPERATING LLC                | COINFLIP STATE COM 002H     | 32.579044 | -104.018092 3001 | 1541937 | 18 20.0S         | 30E   | 580 N        | 570 W        | 0 New (Not drilled or compl)     |