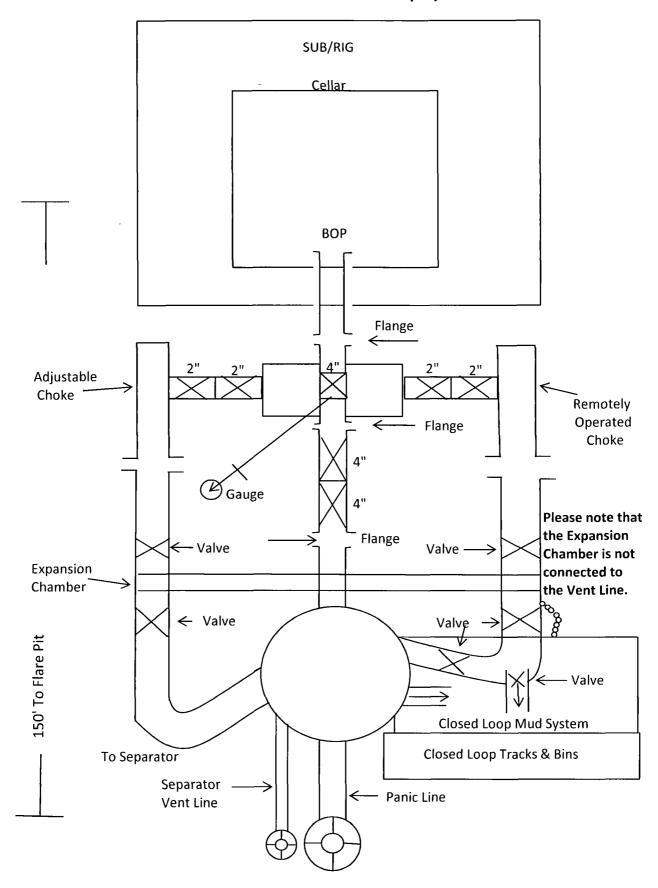

## 8. Pressure Control Equipment: (maximum anticipated surface pressure= 1860 psig)

A 20" X 2000 psi annular BOP will be installed on the 20" casing with mud cross, choke manifold, chokes, kill line, Kelly cock, safety valve and subs to fit all drill strings in use. (see attached BOPE drawings). This equipment will be nippled up on the 20" casing head and used to TD of 17 ½" hole. This unit will be hydraulically operated and will be hydrostatically tested by independent tester to 250/300 psig low and 1000 psig high. Choke line valve, chokes, upper Kelly cock valve, safety valve shall also be tested to 1000 psig.by independent tester.

After setting the 13 3/8" casing, the 20" X 2000 psi Hydril type annular preventer with mud cross, choke manifold, chokes will be rigged up again. Kill line, Kelly cock, safety valve and subs to fit all drill strings in use will be on location. (See attached BOPE drawings.) Hydril and associated equipment will be tested using test plug to 250/300 psig low and 1000 psig high independent tester.

After setting 9 5/8" casing a 13 3/8" X 5000 psi annular and 13/5/8" X 5000 psi double ram BOPs will be rigged up and used to TD. This unit will be hydraulically operated and will be tested by independent tester using test plug to 250 psig/300 psig low and 2000 psig high. Annular preventer will be tested to 250 psig/300 psig low and 1500 psig high. Choke line valve, chokes, upper Kelly cock valve, safety valve shall also be tested to 250 psig/300 psig low and 3000 psig high by independent tester.

## 12. Abnormal Conditions, Pressures, Temperatures and Potential Hazards:

No abnormal pressures or temperatures are anticipated. The estimated bottom hole temperature at TD is 107° Fahrenheit and estimated maximum bottom hole pressure is 3659 psi. Wells in the Parkway area will penetrate formations that are known or could reasonably be expected to contain Hydrogen Sulfide. Therefore, a  $H_2S$  drilling operations plan is included with this APD. Hydrogen sulfide detection equipment will be operational and breathing equipment will be on location after drilling out the 20° casing shoe and until the 5 ½" casing is cemented. If while drilling the 17 ½" or 12 ½" intermediate hole sections  $H_2S$  concentrations exceed 100 ppm the well will be shut-in and a remote operated choke installed. A remote operated choke will be installed as part of the 5000 psi BOP equipment rigged up after setting 9 5/8" casing and before drilling the 9 5/8" casing shoe. COG will comply with Onshore Order #6. All BOPE testing companies used by COG have H2S certified employees and will work on H2S locations. No major loss circulation zones have been reported in offsetting wells.