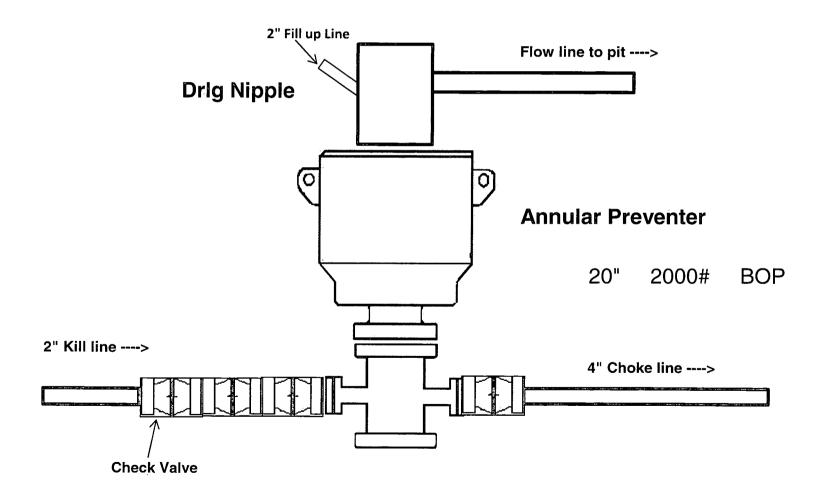

## 8. Pressure Control Equipment: (maximum anticipated surface pressure= 1860 psig)

A 20" X 2000 psi annular BOP will be installed on the 20" casing with mud cross, choke manifold, chokes, kill line, Kelly cock, safety valve and subs to fit all drill strings in use. (see attached BOPE drawings). This equipment will be nippled up on the 20" casing head and used to TD of 17 ½" hole. This unit will be hydraulically operated and will be hydrostatically tested by independent tester to 250/300 psig low and 1000 psig high. Choke line valve, chokes, upper Kelly cock valve, safety valve shall also be tested to 1000 psig.by independent tester.

After setting the 13 3/8" casing, the 20" X 2000 psi Hydril type annular preventer with mud cross, choke manifold, chokes will be rigged up again. Kill line, Kelly cock, safety valve and subs to fit all drill strings in use will be on location. (See attached BOPE drawings.) Hydril and associated equipment will be tested using test plug to 250/300 psig low and 1000 psig high independent tester.