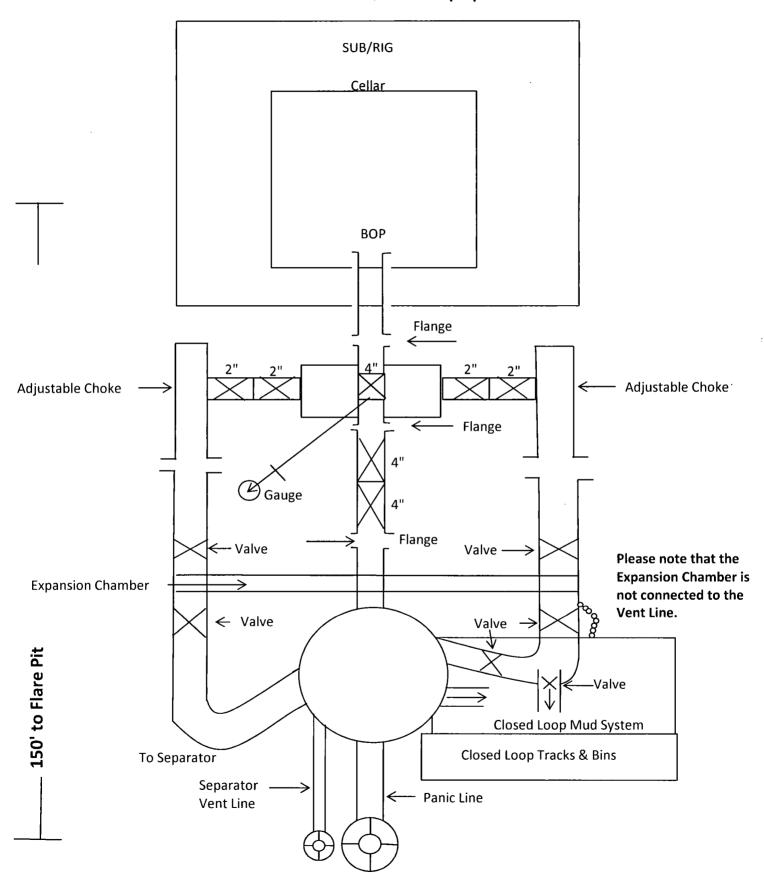

## 8. Pressure Control Equipment: (maximum anticipated surface pressure= 1860 psig)

A 20" X 2000 psi annular BOP will be installed on the 20" casing with mud cross, choke manifold, chokes, kill line, Kelly cock, safety valve and subs to fit all drill strings in use. (see attached BOPE drawings). This equipment will be nippled up on the 20" casing head and used to TD of 17 ½" hole. This unit will be hydraulically operated and will be hydrostatically tested by independent tester to 250/300 psig low and 1000 psig high. Choke line valve, chokes, upper Kelly cock valve, safety valve shall also be tested to 1000 psig.by independent tester.

After setting the 13 3/8" casing, the 20" X 2000 psi Hydril type annular preventer with mud cross, choke manifold, chokes will be rigged up again. Kill line, Kelly cock, safety valve and subs to fit all drill strings in use will be on location. (See attached BOPE drawings.) Hydril and associated equipment will be tested using test plug to 250/300 psig low and 1000 psig high independent tester.

After setting 9 5/8" casing a 13 3/8" X 5000 psi annular and 13/5/8" X 5000 psi double ram BOPs will be rigged up and used to TD. This unit will be hydraulically operated and will be tested by independent tester using test plug to 250 psig/300 psig low and 2000 psig high. Annular preventer will be tested to 250 psig/300 psig low and 1500 psig high. Choke line valve, chokes, upper Kelly cock valve, safety valve shall also be tested to 250 psig/300 psig low and 3000 psig high by independent tester.

Pipe rams will be operationally checked each 24-hour period. Blind rams will be operationally checked on each trip out of the hole. These checks will be noted on the daily tour sheets. Any time a component of the BOP stack or choke manifold is changed or installed BOPE will be re-tested as required.