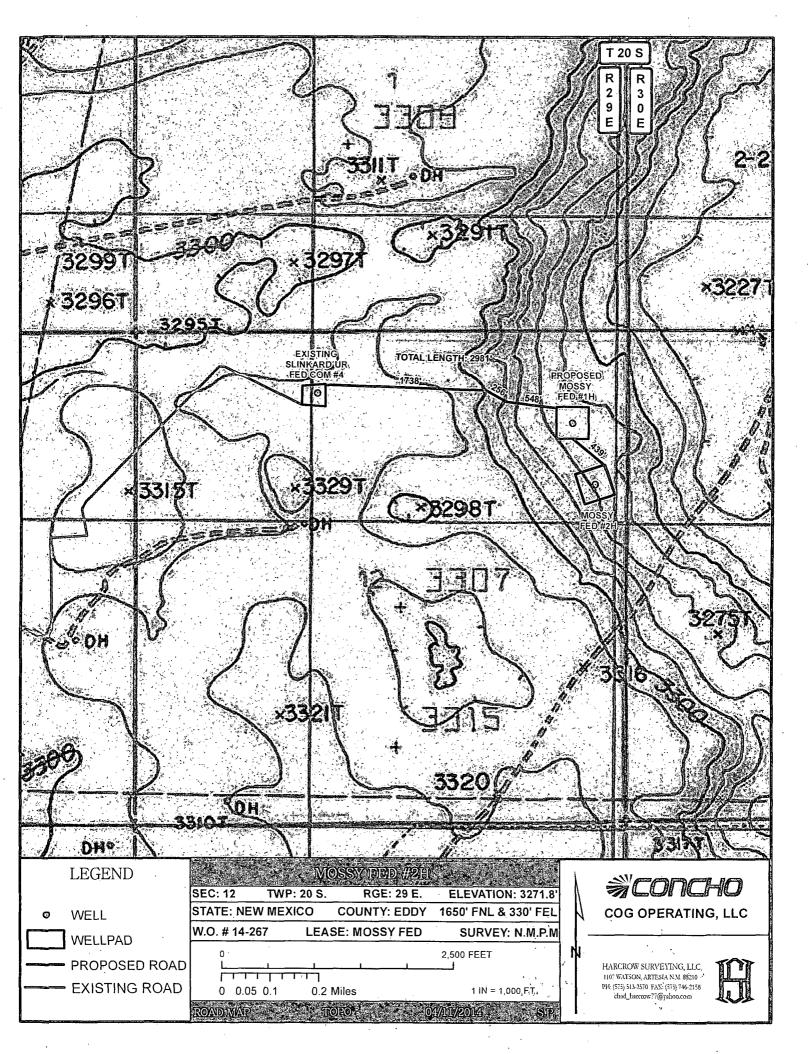

NEW MEXICO

DIRECTIONS TO LOCATION

FROM THE INTERSECTION CR #238 (BURTON FLAT RD) AND CR #239 (BUCKEYE RD) GO NORTH ALONG CR #238 (BURTON FLAT RD) FOR APPROX. 2.5 MILES; THEN TURN RIGHT (EAST) AND GO APPROX. 0.7 MILE; THEN TURN LEFT (NORTH) AND GO APPROX. 0.2 MILE; THEN TURN RIGHT (NORTHEAST) AND GO APPROX. 0.5 MILE; THEN TURN RIGHT (SOUTHEAST) AND GO APPROX. 0.2 MILE TO EXISTING YATES SLINKARD UR FED #4H WELL PAD; THEN GO TO NORTHEAST PAD CORNER; THEN PROPOSED WELL IS APPROX. 3030 FEET SOUTHEAST.