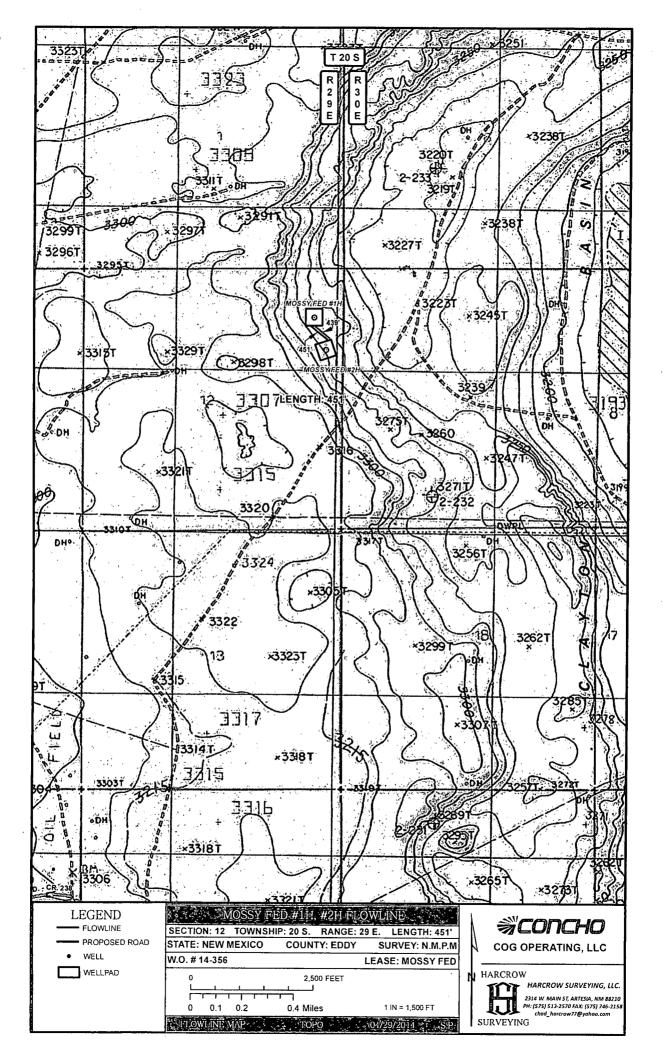

(Continued on page 2)

\*(Instructions on page 2)

Capitan Controlled Water Basin

Steve Caffey

SEE ATTACHED FOR CONDITIONS OF APPROVAL Surface Use Plan COG Operating, LLC Mossy Federal #2H

SHL: 1650' FNL & 330' FEL UL H

Section 12, T20S, R29E

BHL: 2260' FNL & 330' FEL

ULH

Section 7, T20S, R30E Eddy County, New Mexico