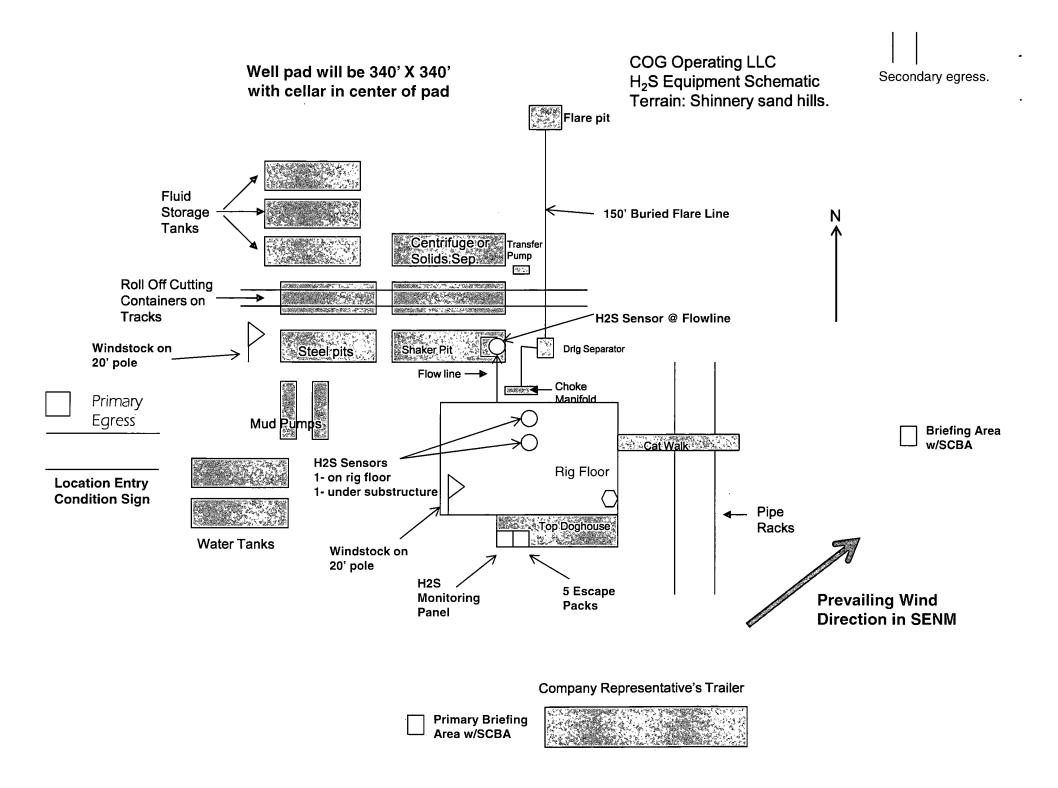

## 12. Abnormal Conditions, Pressures, Temperatures and Potential Hazards:

No abnormal pressures or temperatures are anticipated. The estimated bottom hole temperature at TD is 107° Fahrenheit and estimated maximum bottom hole pressure is 3659 psi. Wells in the Parkway area will penetrate formations that are known or could reasonably be expected to contain Hydrogen Sulfide. Therefore, a  $H_2S$  drilling operations plan is included with this APD. Hydrogen sulfide detection equipment will be operational and breathing equipment will be on location after drilling out the 20° casing shoe and until the 5 ½" casing is cemented. If while drilling the 17 ½" or 12 ½" intermediate hole sections  $H_2S$  concentrations exceed 100 ppm the well will be shut-in and a remote operated choke installed. A remote operated choke will be installed as part of the 5000 psi BOP equipment rigged up after setting 9 5/8" casing and before drilling the 9 5/8" casing shoe. COG will comply with Onshore Order #6. All BOPE testing companies used by COG have H2S certified employees and will work on H2S locations. No major loss circulation zones have been reported in offsetting wells.