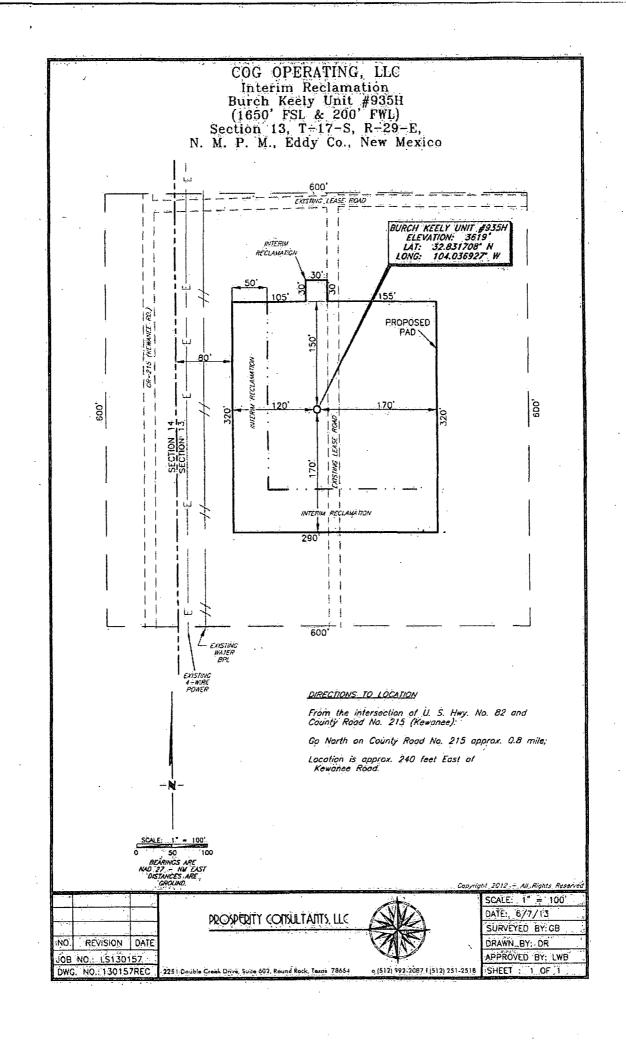

# VICINITY MAP

SECTION 13, TWP. 17 SOUTH, RGE. 29 EAST, N. M. P. M., EDDY COUNTY, NEW MEXICO

OPERATOR: COG Operating, LLC LEASE: Burch Keely Unit

WELL NO.: \_\_935H

LOCATION: 1650' FSL & 200' FWL

ELEVATION: 3619'

# LOCATION VERIFICATION MAP

SECTION 13, TWP. 17 SOUTH, RGE. 29 EAST, N. M. P. M., EDDY COUNTY, NEW MEXICO

OPERATOR: COG Operating, LLC

LEASE: Burch Keely Unit

WELL NO.: <u>935H</u>

ELEVATION: 3619'

LOCATION: 1650' FSL & 200' FWL

CONTOUR INTERVAL: 10'

USGS TOPO. SOURCE MAP:

Red Lake SE, NM (1955)

Copyright 2012 - All Rights Reserved

| NO. | REVISION    | DATE |
|-----|-------------|------|
| JOB | NO.: LS1301 | 57   |

PROSPERITY CONSULTANTS, LLC