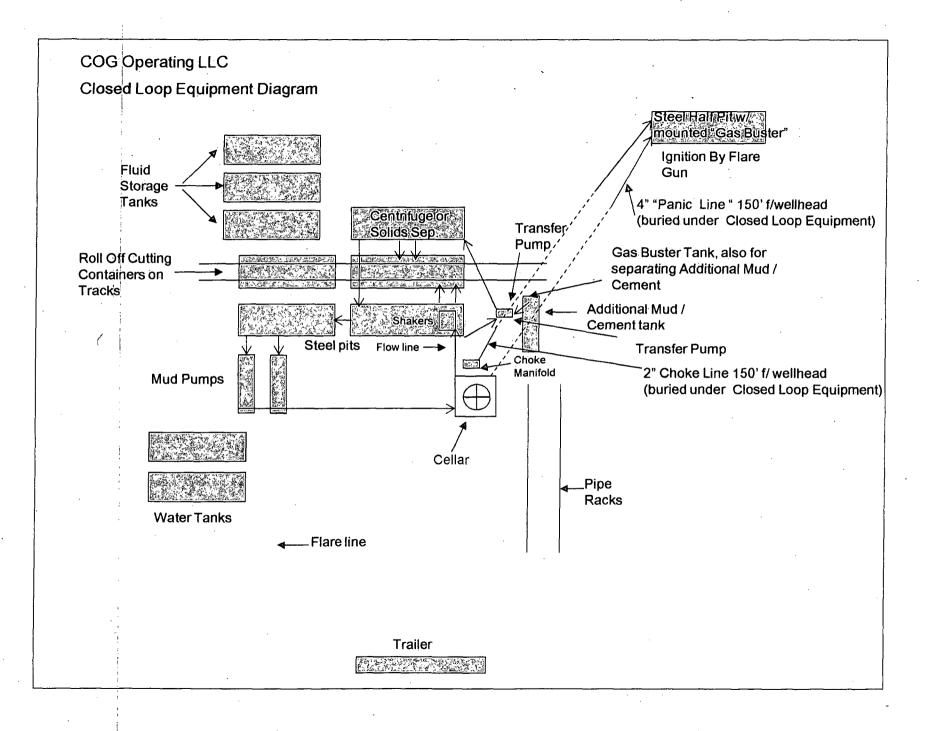

#### 8. Pressure Control Equipment:

See A

The blowout preventer equipment (BOP) shown in Exhibit #9 will consist of a double ram-type (2000 psi WP) preventer, and in some cases possibly a 2000 psi Hydril type annular preventer as provided for in Onshore Order #2. This unit will be hydraulically operated and the ram type preventer will be equipped with blind rams on top and 4 1/2" drill pipe rams on the bottom. A 13-5/8" BOP will be used during the drilling of the well. A 13 5/8" permanent casing head will be installed on the 13 3/8" casing. The BOP will be nippled up on the 13 5/8" permanent casing head and tested to 250 psig/300 psig low and 2000 psig by independent tester. After setting 9-5/8" casing permanent "B section" well head will be installed and the BOP will then be nippled up on the permanent B. BOP and well head will be tested again by a independent tester to 250 psig./300 psig. low and 2000 psig. and used continuously until total depth

### ATTACHMENT TO FORM 3160-3 COG Operating, LLC Burch Keely Unit #935H Page 6 of 6

is reached. Pipe rams will be operationally checked each 24-hour period. Blind rams will be operationally checked on each trip out of the hole. These checks will be noted on the daily tour sheets. Other accessories to the BOP equipment will include a Kelly cock and floor safety valve, choke lines and a choke manifold with a 2000 psi WP rating all of which will also be tested to 250 psig/300 psig low and 2000 psig by independent tester also.