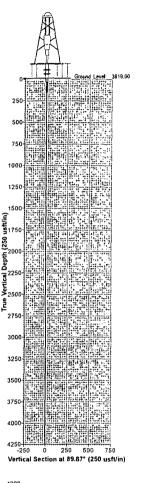

#### 9. Production Hole Drilling Summary:

Drill 8¾" hole to 4429'. Kick off at +/- 4429', building curve at 11°/100' to 91° at 5256' MD/4950'TVD azmith 89.87°. AT EOC (end of curve) reduce hole size and drill 7 7/8" lateral at 91° inclination azmith 89.87° for +/5708' lateral to TD at +/-10137' MD, 4865' TVD. Run 5-1/2" production casing. 5 1/2" to be run from surface thru kickoff point and curve to TD. 5 ½" casing will be cemented by either a single stage or multi-stage cement jobs. Cement will be calculated to surface. Minimum tie-back is 200' above 9 5/8" casing shoe.

| Plan Sections Measured Depth (usft) | Inclination<br>(%) | Azimuth | Vertical<br>Depth<br>(usft) | +N/-S<br>(usft) | +E/:W<br>(usft) | Dogleg<br>Rate<br>(°/100usft) | Build<br>Rate<br>(°/100usft) | Turn<br>Rate<br>(?/100usft) | TFO (?) | Target              |
|-------------------------------------|--------------------|---------|-----------------------------|-----------------|-----------------|-------------------------------|------------------------------|-----------------------------|---------|---------------------|
| 0.00                                | 0.00               | 0.00    | 0.00                        | 0.00            | 0.00            | 0.00                          | 0.00                         | . 0.00                      | 0.00    | 1                   |
| 4,429.21                            | 0.00               | 0.00    | 4,429.21                    | 0.00            | 0.00            | 0.00                          | 0.00                         | 0.00                        | 0.00    |                     |
| 5,256.48                            | 91.00              | 89.87   | 4,950.00                    | 1.22            | 529.96          | 11.00                         | 11.00                        | 0.00                        | 89.87   |                     |
| 10,137.18                           | 91.00              | 89.87   | 4,864.82                    | 12.50           | 5,409.90        | 0.00                          | 0.00                         | 0.00                        | 0.00    | PBHL-Burch Keely #9 |