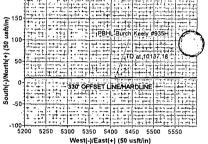

#### 9. Production Hole Drilling Summary:

Drill 8¾" hole to 4429'. Kick off at +/- 4429', building curve at 11°/100' to 91° at 5256' MD/4950'TVD azmith 89.87°. AT EOC (end of curve) reduce hole size and drill 7 7/8" lateral at 91° inclination azmith 89.87° for +/5708' lateral to TD at +/-10137' MD, 4865' TVD. Run 5-1/2" production casing. 5 1/2" to be run from surface thru kickoff point and curve to TD. 5 ½" casing will be cemented by either a single stage or multi-stage cement jobs. Cement will be calculated to surface. Minimum tie-back is 200' above 9 5/8" casing shoe.

| Plan Sections Measured Depth (usft) | Inclination<br>(%) | Azimuth | Vertical<br>Depth<br>(usft) | +N/-S<br>(usft) | +E/:W<br>(usft) | Dogleg<br>Rate<br>(°/100usft) | Build<br>Rate<br>(°/100usft) | Turn<br>Rate<br>(?/100usft) | TFO (?) | Target              |
|-------------------------------------|--------------------|---------|-----------------------------|-----------------|-----------------|-------------------------------|------------------------------|-----------------------------|---------|---------------------|
| 0.00                                | 0.00               | 0.00    | 0.00                        | 0.00            | 0.00            | 0.00                          | 0.00                         | . 0.00                      | 0.00    | 1                   |
| 4,429.21                            | 0.00               | 0.00    | 4,429.21                    | 0.00            | 0.00            | 0.00                          | 0.00                         | 0.00                        | 0.00    |                     |
| 5,256.48                            | 91.00              | 89.87   | 4,950.00                    | 1.22            | 529.96          | 11.00                         | 11.00                        | 0.00                        | 89.87   |                     |
| 10,137.18                           | 91.00              | 89.87   | 4,864.82                    | 12.50           | 5,409.90        | 0.00                          | 0.00                         | 0.00                        | 0.00    | PBHL-Burch Keely #9 |