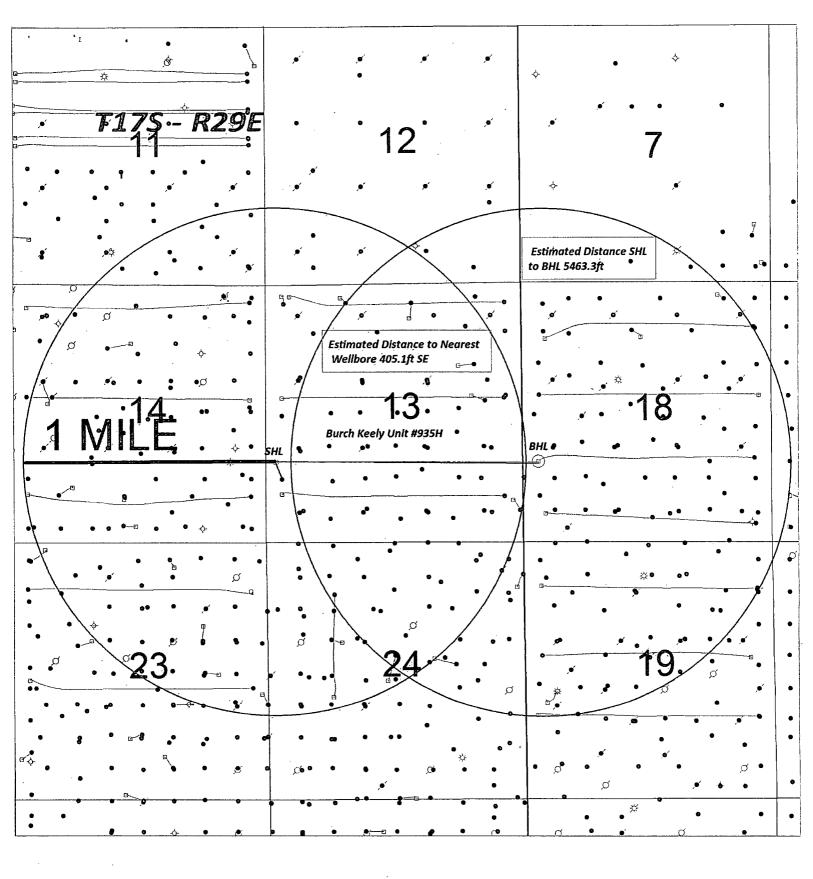

SENM Shelf Area Burch Keely Unit #935H

Sec. 13, T178 - R29E SHL 1650 FSL 200 FWL, UNIT L Sec. 18, T178 - R30E BHL 1650 FSL 330 FWL, UNIT L

Author: ALL WELLS Date:
LM 30 October, 2013

# **COG Operating LLC**

Eddy County, NM (NAD 27 NME) Burch Keely Unit #935H

**WB1** 

Plan: Plan #1 02-03-14

Surface: 1650' FSL, 200' FWL, Sec 13, T17S, R29E, Unit L

PP: 1650' FSL, 330' FWL, Sec 13, T17S, R29E, Unit L BHL: 1650' FSL, 330' FWL, Sec 18, T17S, R30E, Unit L

Project Eddy County, NM (NAD 27 NME)

Map System: Geo Datum: US State Plane 1927 (Exact solution)

NAD 1927 (NADCON CONUS)

Map Zone:

New Mexico East 3001

System Datum:

Mean Sea Level

Burch Keely Unit 666,591.10 usft Northing: 32° 49' 55.74916 N Site Position: Latitude: 596,305.50 usft Longitude: 104° 1′ 11.28420 W Easting: From: Мар 0.00 usft 13-3/16 " **Position Uncertainty:** Slot Radius: **Grid Convergence:** 0.17

Well #935H 32° 49' 54.14923 N 666,415.30 usft Latitude: **Well Position** +N/-S -175.80 usft Northing: 591,424.70 usft 104° 2' 8,49307 W +E/-W -4,880.80 usft Longitude: Easting: **Position Uncertainty** 0.00 usft Wellhead Elevation: Ground Level: 3,619.00 usft