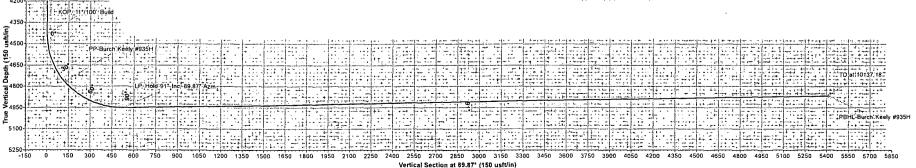

#### 9. Production Hole Drilling Summary:

Drill 8¾" hole to 4429'. Kick off at +/- 4429', building curve at 11°/100' to 91° at 5256' MD/4950'TVD azmith 89.87°. AT EOC (end of curve) reduce hole size and drill 7 7/8" lateral at 91° inclination azmith 89.87° for +/5708' lateral to TD at +/-10137' MD, 4865' TVD. Run 5-1/2" production casing. 5 1/2" to be run from surface thru kickoff point and curve to TD. 5 ½" casing will be cemented by either a single stage or multi-stage cement jobs. Cement will be calculated to surface. Minimum tie-back is 200' above 9 5/8" casing shoe.

 Wellbore
 WB1

 Magnetics
 Model Name
 Sample Date
 Declination
 Dip Angle
 Field Strength

 (0)
 (0)
 (0)
 (0)
 (0)

 IGRF2010\_14
 02/03/14
 7.52
 60.60
 48,665

Plan #1 02-03-14 **Audit Notes:** 0.00 Version: Phase: PLAN Tie On Depth: Vertical Section Depth From (TVD) (usft) (usft) (úsft) 0.00 0.00 0.00 89.87

| Plan Sections Measured Depth (usft) | Inclination<br>(%) | Azimuth | Vertical<br>Depth<br>(usft) | +N/-S<br>(usft) | +E/:W<br>(usft) | Dogleg<br>Rate<br>(°/100usft) | Build<br>Rate<br>(°/100usft) | Turn<br>Rate<br>(?/100usft) | TFO (?) | Target              |
|-------------------------------------|--------------------|---------|-----------------------------|-----------------|-----------------|-------------------------------|------------------------------|-----------------------------|---------|---------------------|
| 0.00                                | 0.00               | 0.00    | 0.00                        | 0.00            | 0.00            | 0.00                          | 0.00                         | . 0.00                      | 0.00    | 1                   |
| 4,429.21                            | 0.00               | 0.00    | 4,429.21                    | 0.00            | 0.00            | 0.00                          | 0.00                         | 0.00                        | 0.00    |                     |
| 5,256.48                            | 91.00              | 89.87   | 4,950.00                    | 1.22            | 529.96          | 11.00                         | 11.00                        | 0.00                        | 89.87   |                     |
| 10,137.18                           | 91.00              | 89.87   | 4,864.82                    | 12.50           | 5,409.90        | 0.00                          | 0.00                         | 0.00                        | 0.00    | PBHL-Burch Keely #9 |