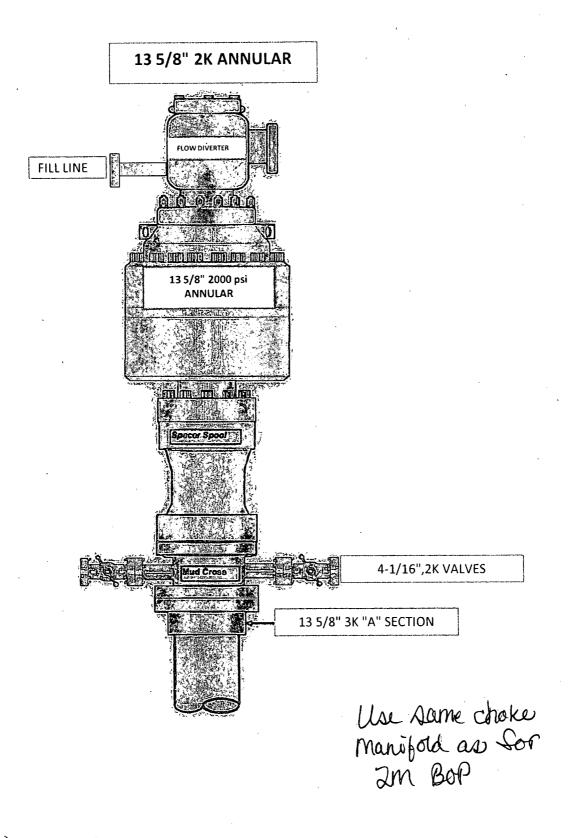

#### 8. Pressure Control Equipment:

See A

The blowout preventer equipment (BOP) shown in Exhibit #9 will consist of a double ram-type (2000 psi WP) preventer, and in some cases possibly a 2000 psi Hydril type annular preventer as provided for in Onshore Order #2. This unit will be hydraulically operated and the ram type preventer will be equipped with blind rams on top and 4 1/2" drill pipe rams on the bottom. A 13-5/8" BOP will be used during the drilling of the well. A 13 5/8" permanent casing head will be installed on the 13 3/8" casing. The BOP will be nippled up on the 13 5/8" permanent casing head and tested to 250 psig/300 psig low and 2000 psig by independent tester. After setting 9-5/8" casing permanent "B section" well head will be installed and the BOP will then be nippled up on the permanent B. BOP and well head will be tested again by a independent tester to 250 psig./300 psig. low and 2000 psig. and used continuously until total depth

### ATTACHMENT TO FORM 3160-3 COG Operating, LLC Burch Keely Unit #935H Page 6 of 6

is reached. Pipe rams will be operationally checked each 24-hour period. Blind rams will be operationally checked on each trip out of the hole. These checks will be noted on the daily tour sheets. Other accessories to the BOP equipment will include a Kelly cock and floor safety valve, choke lines and a choke manifold with a 2000 psi WP rating all of which will also be tested to 250 psig/300 psig low and 2000 psig by independent tester also.