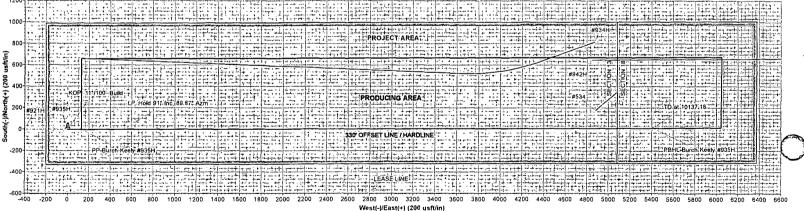

#### 9. Production Hole Drilling Summary:

Drill 8¾" hole to 4429'. Kick off at +/- 4429', building curve at 11°/100' to 91° at 5256' MD/4950'TVD azmith 89.87°. AT EOC (end of curve) reduce hole size and drill 7 7/8" lateral at 91° inclination azmith 89.87° for +/5708' lateral to TD at +/-10137' MD, 4865' TVD. Run 5-1/2" production casing. 5 1/2" to be run from surface thru kickoff point and curve to TD. 5 ½" casing will be cemented by either a single stage or multi-stage cement jobs. Cement will be calculated to surface. Minimum tie-back is 200' above 9 5/8" casing shoe.

| Plan Sections Measured Depth (usft) | Inclination<br>(%) | Azimuth | Vertical<br>Depth<br>(usft) | +N/-S<br>(usft) | +E/:W<br>(usft) | Dogleg<br>Rate<br>(°/100usft) | Build<br>Rate<br>(°/100usft) | Turn<br>Rate<br>(?/100usft) | TFO (?) | Target              |
|-------------------------------------|--------------------|---------|-----------------------------|-----------------|-----------------|-------------------------------|------------------------------|-----------------------------|---------|---------------------|
| 0.00                                | 0.00               | 0.00    | 0.00                        | 0.00            | 0.00            | 0.00                          | 0.00                         | . 0.00                      | 0.00    | 1                   |
| 4,429.21                            | 0.00               | 0.00    | 4,429.21                    | 0.00            | 0.00            | 0.00                          | 0.00                         | 0.00                        | 0.00    |                     |
| 5,256.48                            | 91.00              | 89.87   | 4,950.00                    | 1.22            | 529.96          | 11.00                         | 11.00                        | 0.00                        | 89.87   |                     |
| 10,137.18                           | 91.00              | 89.87   | 4,864.82                    | 12.50           | 5,409.90        | 0.00                          | 0.00                         | 0.00                        | 0.00    | PBHL-Burch Keely #9 |