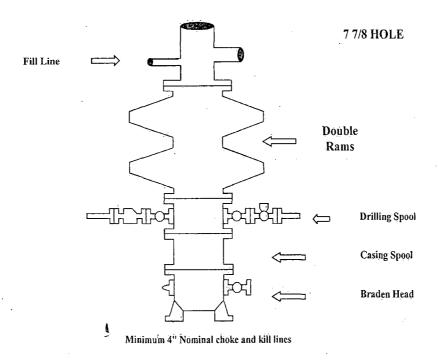

#### 8. Pressure Control Equipment:

See A

The blowout preventer equipment (BOP) shown in Exhibit #9 will consist of a double ram-type (2000 psi WP) preventer, and in some cases possibly a 2000 psi Hydril type annular preventer as provided for in Onshore Order #2. This unit will be hydraulically operated and the ram type preventer will be equipped with blind rams on top and 4 1/2" drill pipe rams on the bottom. A 13-5/8" BOP will be used during the drilling of the well. A 13 5/8" permanent casing head will be installed on the 13 3/8" casing. The BOP will be nippled up on the 13 5/8" permanent casing head and tested to 250 psig/300 psig low and 2000 psig by independent tester. After setting 9-5/8" casing permanent "B section" well head will be installed and the BOP will then be nippled up on the permanent B. BOP and well head will be tested again by a independent tester to 250 psig./300 psig. low and 2000 psig. and used continuously until total depth

### ATTACHMENT TO FORM 3160-3 COG Operating, LLC Burch Keely Unit #935H Page 6 of 6

is reached. Pipe rams will be operationally checked each 24-hour period. Blind rams will be operationally checked on each trip out of the hole. These checks will be noted on the daily tour sheets. Other accessories to the BOP equipment will include a Kelly cock and floor safety valve, choke lines and a choke manifold with a 2000 psi WP rating all of which will also be tested to 250 psig/300 psig low and 2000 psig by independent tester also.