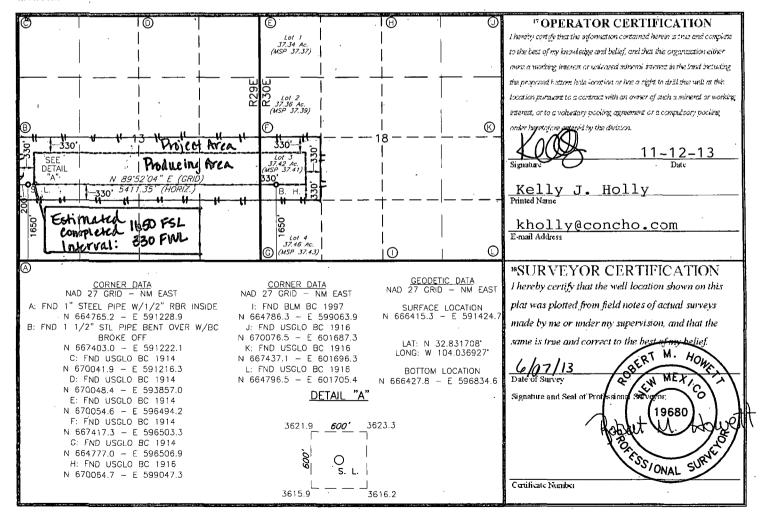

### WELL LOCATION AND ACREAGE DEDICATION PLAT

| API Number D / //          | <sup>2</sup> Pool Code | <sup>3</sup> Pool Name |                  |
|----------------------------|------------------------|------------------------|------------------|
| 30-015-                    | 97918                  | Burch Keely: Glorieta  | Upper YEso       |
| <sup>4</sup> Property Code | <sup>5</sup> P1        | roperty Name           | 6 Well Number    |
| 308086                     | BURCH                  | KEELY UNIT             | 935 <sub>H</sub> |
| OGRID No.                  | 8 O                    | perator Name           | 9 Elevation      |
| 229137                     | COG OPE                | ERATING, LLC           | 3619'            |
|                            | 10 C. 10               | face Leastian          |                  |

Surface Location Feet from the North South line Feet from the East/West line County III. or lot no. Section Township Lot Idn Range **EDDY** 200' 13 17-S 29-E 1650 SOUTH WEST L

" Bottom Hole Location If Different From Surface

|   |                    |               |                | DOL             |                      | Libeation in  | Different rions  | Deniace       |                |        |
|---|--------------------|---------------|----------------|-----------------|----------------------|---------------|------------------|---------------|----------------|--------|
| , | UL, or lot no.     | Section       | Township       | Range           | Let Idn              | Feet from the | North/South line | Feet from the | Fast/West line | County |
|   | L                  | 18            | 17-S           | 30-E            |                      | 1650'         | SOUTH            | 330           | WEST           | EDDY   |
|   | 12 Dedicated Acres | · 13 Joint or | r Infill . H C | Consolidation C | ode <sup>15</sup> Or | Jer No.       |                  |               |                |        |
|   | 197.41             |               |                |                 |                      |               |                  |               |                | ,      |

# VICINITY MAP

SECTION 13, TWP. 17 SOUTH, RGE. 29 EAST, N. M. P. M., EDDY COUNTY, NEW MEXICO

OPERATOR: COG Operating, LLC LEASE: Burch Keely Unit

WELL NO.: \_\_935H

LOCATION: 1650' FSL & 200' FWL

ELEVATION: 3619'