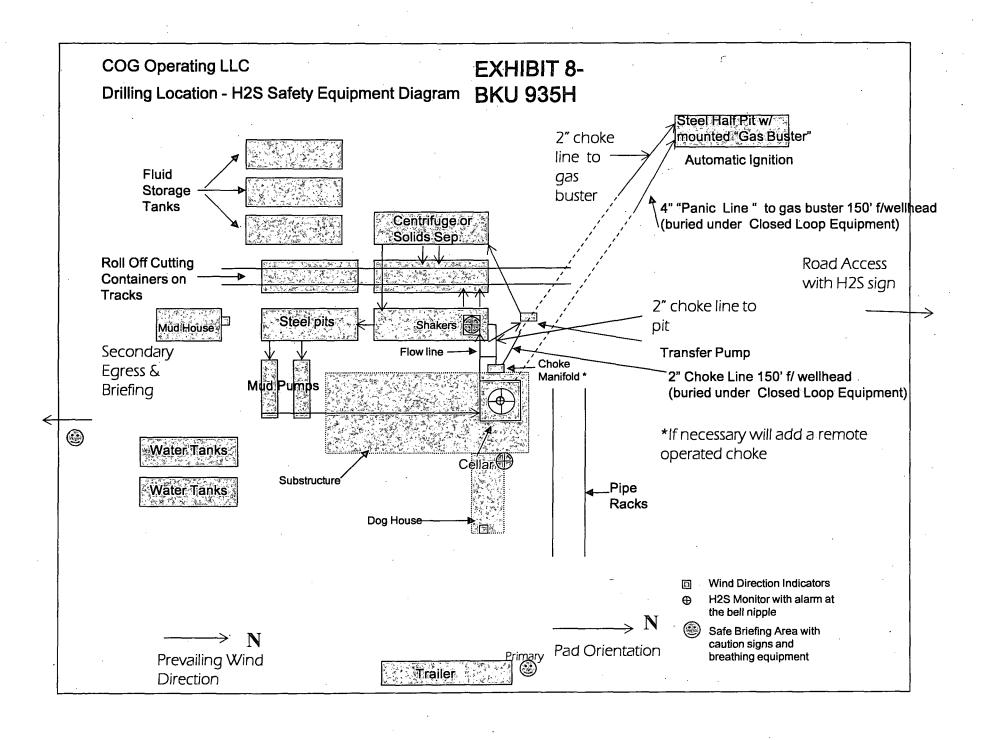

### 12. Abnormal Conditions, Pressures, Temperatures and Potential Hazards:

No abnormal pressures or temperatures are anticipated. The estimated bottom hole temperature is 90° Fahrenheit and estimated maximum bottom hole pressure is 2140 psi. Wells in this area will penetrate formations that are known or could reasonably be expected to contain hydrogen sulfide. Therefore, a  $H_2S$  drilling operations plan is included with this APD. Hydrogen Sulfide detection equipment will be operational and breathing equipment will be on location after drilling out the 13 3/8" casing shoe and until the 5  $\frac{1}{2}$ " casing is cemented. If while drilling the intermediate hole or production hole sections  $H_2S$  concentrations exceed 100 ppm the well will be shut-in and a remote operated choke installed. COG will comply with Onshore Order #6. All BOPE testing companies used by COG have H2S certified employees and will work on H2S locations. No major loss circulation zones have been reported in offsetting wells.