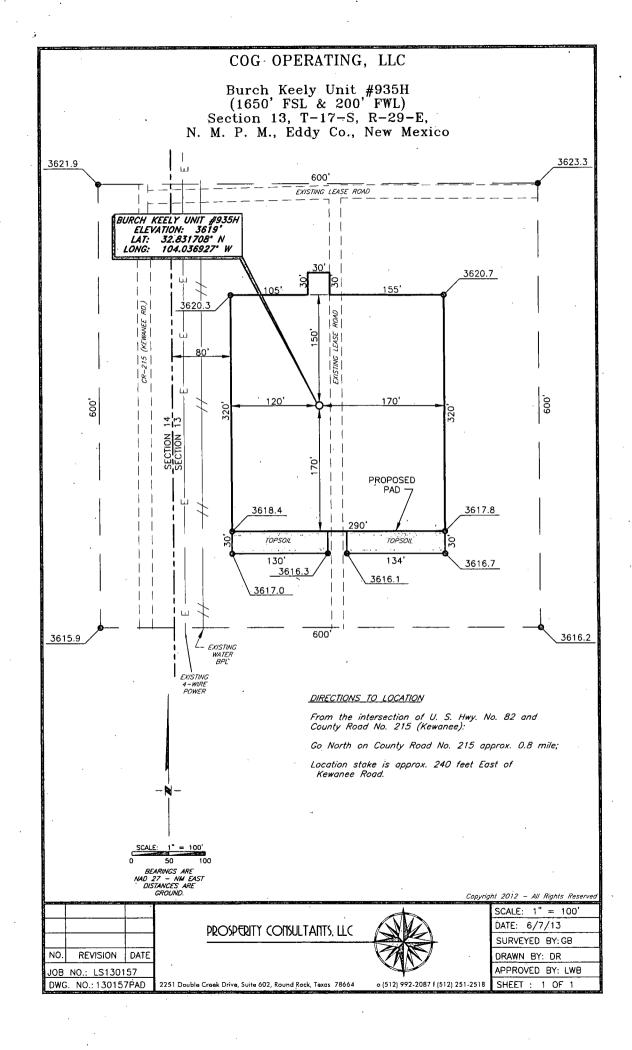

# VICINITY MAP

SECTION 13, TWP. 17 SOUTH, RGE. 29 EAST, N. M. P. M., EDDY COUNTY, NEW MEXICO

OPERATOR: COG Operating, LLC LEASE: Burch Keely Unit

WELL NO.: \_\_935H

LOCATION: 1650' FSL & 200' FWL

ELEVATION: 3619'

Copyright 2012 - All Rights Reserved

REVISION DATE JOB NO.: LS130157 DWG NO 130157VM 2251 Double Creek Drive, Suite 602, Round Rock, Texas 78664

PROSPERITY CONSULTANTS, LLC

SCALE: NOT TO SCALE

DATE: 6/7/13 SURVEYED BY: GB

DRAWN BY: DR APPROVED BY: LWB

o (512) 992-2087 f (512) 251-2518 SHFFT · 1 OF 1