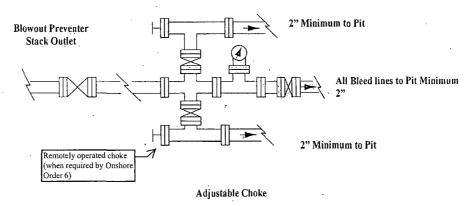

#### 8. Pressure Control Equipment:

See A

The blowout preventer equipment (BOP) shown in Exhibit #9 will consist of a double ram-type (2000 psi WP) preventer, and in some cases possibly a 2000 psi Hydril type annular preventer as provided for in Onshore Order #2. This unit will be hydraulically operated and the ram type preventer will be equipped with blind rams on top and 4 1/2" drill pipe rams on the bottom. A 13-5/8" BOP will be used during the drilling of the well. A 13 5/8" permanent casing head will be installed on the 13 3/8" casing. The BOP will be nippled up on the 13 5/8" permanent casing head and tested to 250 psig/300 psig low and 2000 psig by independent tester. After setting 9-5/8" casing permanent "B section" well head will be installed and the BOP will then be nippled up on the permanent B. BOP and well head will be tested again by a independent tester to 250 psig./300 psig. low and 2000 psig. and used continuously until total depth

### ATTACHMENT TO FORM 3160-3 COG Operating, LLC Burch Keely Unit #935H Page 6 of 6

is reached. Pipe rams will be operationally checked each 24-hour period. Blind rams will be operationally checked on each trip out of the hole. These checks will be noted on the daily tour sheets. Other accessories to the BOP equipment will include a Kelly cock and floor safety valve, choke lines and a choke manifold with a 2000 psi WP rating all of which will also be tested to 250 psig/300 psig low and 2000 psig by independent tester also.