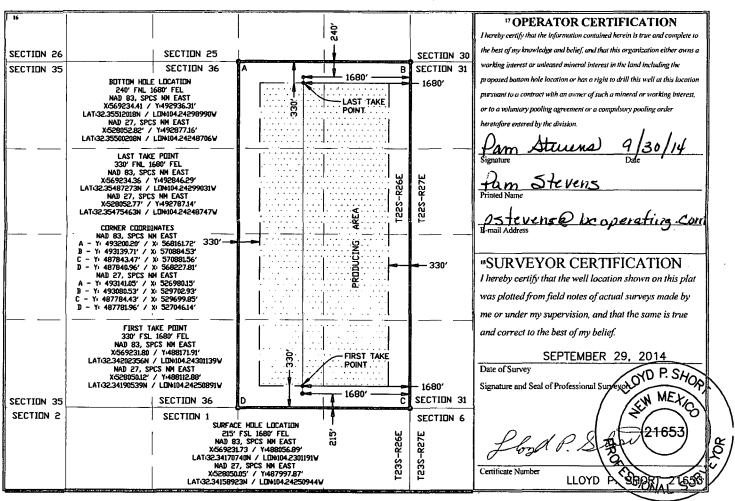

☐ AMENDED REPORT

| Phone: (303) 470-3400                            | FAX. (303) 470 | 3-3402                              |                  |                            |                        |                                                      |               |                |                          |  |  |  |  |
|--------------------------------------------------|----------------|-------------------------------------|------------------|----------------------------|------------------------|------------------------------------------------------|---------------|----------------|--------------------------|--|--|--|--|
|                                                  |                |                                     | WELL LO          | CATI                       | ON AND ACR             | EAGE DEDIC                                           | ATION PLA     | T              |                          |  |  |  |  |
| ? \-\(1/5 - 4/2 \) 77 9                          |                |                                     |                  | <sup>2</sup> Pool C<br>742 | · 1 .                  | Pool Name  Pool Name  ARLSBAD; WOLFCAMP, SOUTH (GAS) |               |                |                          |  |  |  |  |
| 2/Propyrty Code                                  |                | *Property Name  AIRPORT 36 STATE    |                  |                            |                        |                                                      |               |                | <sup>6</sup> Well Number |  |  |  |  |
| 0/0 12                                           |                |                                     |                  | 2H .                       |                        |                                                      |               |                |                          |  |  |  |  |
| <sup>2</sup> ogrid n<br>16082                    |                | Operator Name  B.C. OPERATING, INC. |                  |                            |                        |                                                      |               |                | 'Elevation<br>3218       |  |  |  |  |
|                                                  |                |                                     |                  |                            | <sup>™</sup> Surface I | Location                                             |               |                |                          |  |  |  |  |
| UL or lot no.                                    | Section        | Townshi                             | Range            | Lot I                      | in Feet from the       | North/South line                                     | Feet from the | East/West line | County                   |  |  |  |  |
| 0                                                | 36             | T22                                 | S R26E           |                            | 215'                   | SOUTH                                                | 1680'         | EAST           | EDDY                     |  |  |  |  |
| " Bottom Hole Location If Different From Surface |                |                                     |                  |                            |                        |                                                      |               |                |                          |  |  |  |  |
| UL or lot no.                                    | Section        | Township                            | Range            | Lot I                      | In Feet from the       | North/South line                                     | Feet from the | East/West line | County                   |  |  |  |  |
| В                                                | 36             | T22                                 | S R26E           |                            | 240'                   | NORTH                                                | 1680'         | EAST           | EDDY                     |  |  |  |  |
| 12 Dedicated Acres                               | 13 Joint of    | r Infill                            | 14 Consolidation | Code 15                    | Order No.              |                                                      |               |                |                          |  |  |  |  |
| 160.00                                           |                |                                     |                  |                            |                        |                                                      |               |                |                          |  |  |  |  |

# LOCATION VERIFICATION MAP

SEC. 36 TWP. 22-S RGE. 26-E

SURVEY: N.M.P.M. COUNTY: EDDY

DESCRIPTION: 215' FSL & 1680' FEL

**ELEVATION: 3218'** 

OPERATOR: B.C. OPERATING, INC.

LEASE: AIRPORT 36 STATE

U.S.G.S. TOPOGRAPHIC MAP: OTIS, N.M.