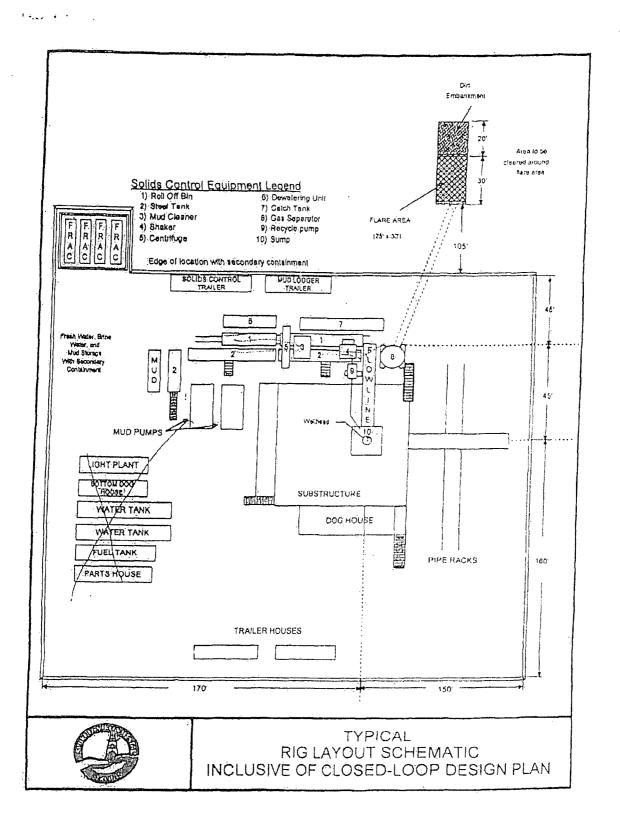

## BC Operating, Inc. Closed Loop System

## Design Plan

Equipment List

- 2 414 MI Swaco Centrifuges
- 2 MI Swaco 4 screen Moongoose *Shale Shakers*
- 2 double screen *Shakers* with rig inventory
- 2 CRI *Haul off bins* with track system
- 2 additional 500bbl *Frac tanks* for fresh and brine water
- 2 500bbl water tanks with rig inventory

### Operation and Maintenance

The system along with equipment will be inspected numerous times a day by each tour to make sure all equipment is operating correctly. Routine maintenance will be done to keep system running properly. Any leak in system will be repaired and/or contained immediately and the OCD notified within 48 hours of the remediation process start.

#### Closure Plan

While drilling, all cuttings and fluids associated with drilling will be hauled off and disposed of via Controlled Recovery Incorporated Facilities Permit NM01-0006.

<sup>\*</sup>Equipment manufactures may vary due to availability but components will not.