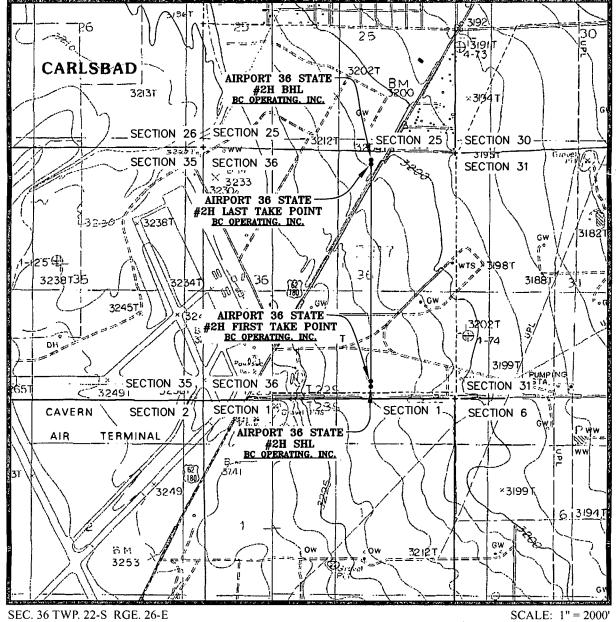

# LOCATION VERIFICATION MAP

SEC. 36 TWP. 22-S RGE. 26-E

SURVEY: N.M.P.M. COUNTY: EDDY

DESCRIPTION: 215' FSL & 1680' FEL

**ELEVATION: 3218'** 

OPERATOR: B.C. OPERATING, INC.

LEASE: AIRPORT 36 STATE

U.S.G.S. TOPOGRAPHIC MAP: OTIS, N.M.

CONTOUR INTERVAL = 5'