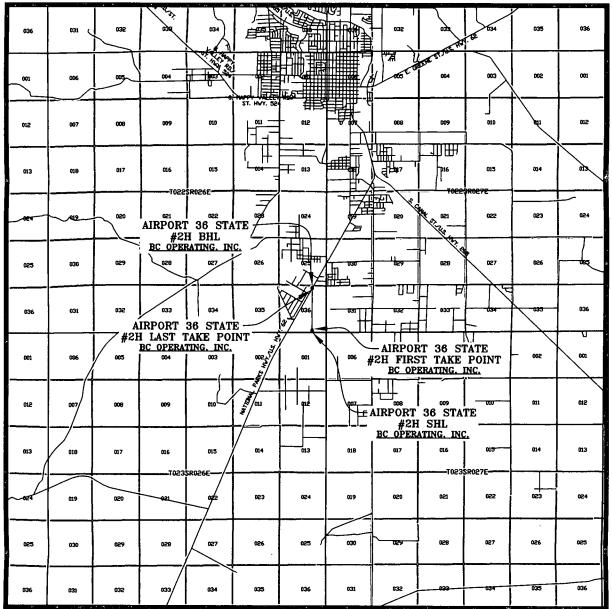

# VICINITY MAP

SEC. 36 TWP. 22-S RGE. 26-E

SURVEY: N.M.P.M. COUNTY: EDDY

. . .

DESCRIPTION: 215' FSL & 1680' FEL

ELEVATION: 3218'

OPERATOR: B.C. OPERATING, INC.

LEASE: AIRPORT 36 STATE

U.S.G.S. TOPOGRAPHIC MAP: OTIS, N.M.

SCALE: 1" = 2 MILES