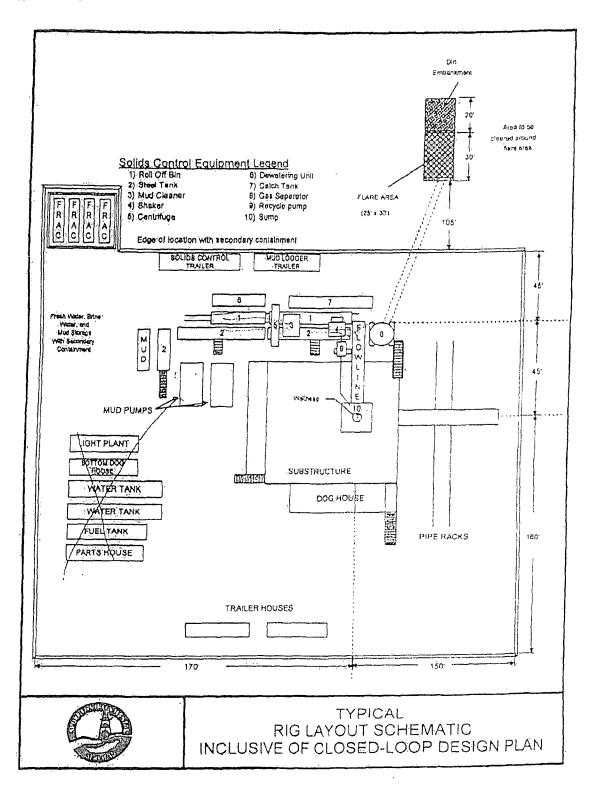

# BC Operating, Inc. Closed Loop System

### Design Plan

Equipment List

- 2-414 MI Swaco Centrifuges
- 2 MI Swaco 4 screen Moongoose Shale Shakers
- 2 double screen *Shakers* with rig inventory
- 2 CRI Haul off bins with track system
- 2 additional 500bbl Frac tanks for fresh and brine water
- 2 500bbl *water tanks* with rig inventory

\*Equipment manufactures may vary due to availability but components will not.