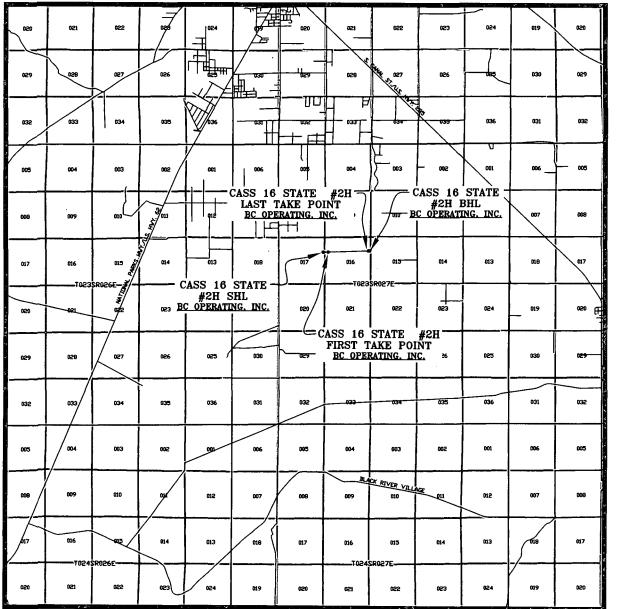

# VICINITY MAP

SEC. 17 TWP. 23-S RGE. 27-E SURVEY: N.M.P.M. COUNTY: EDDY DESCRIPTION: 1650' FNL & 240' FEL ELEVATION: 3164' OPERATOR: B.C. OPERATING, INC. LEASE: CASS 16 STATE U.S.G.S. TOPOGRAPHIC MAP: OTIS, N.M.

SCALE: 1" = 2 MILES

PREPARED BY: R-SQUARED GLOBAL, LLC 1309 LOUISVILLE AVENUE, MONROE, LA 71201 318-323-6900 OFFICE JOB No. R3449\_002