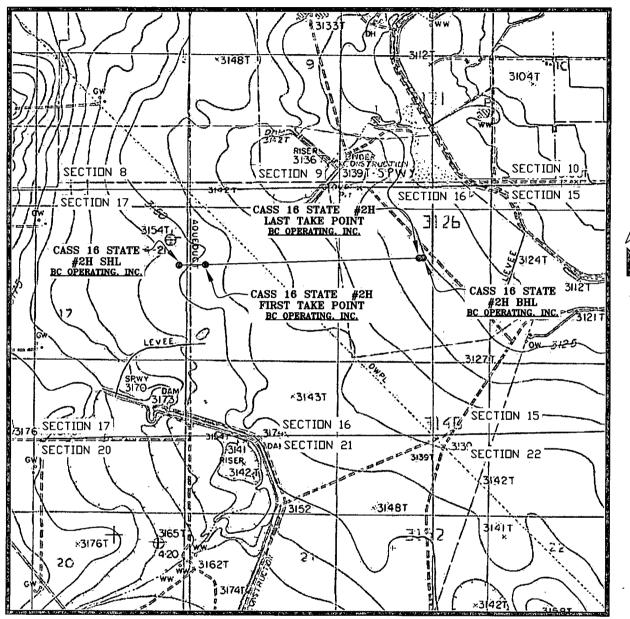

# LOCATION VERIFICATION MAP

SEC. 17 TWP. 23-S RGE. 27-E SURVEY: N.M.P.M. COUNTY: EDDY DESCRIPTION: 1650' FNL & 240' FEL ELEVATION: 3164' OPERATOR: B.C. OPERATING, INC. LEASE: CASS 16 STATE U.S.G.S. TOPOGRAPHIC MAP: OTIS, N.M.

SCALE: 1" = 2000' CONTOUR INTERVAL = 5'