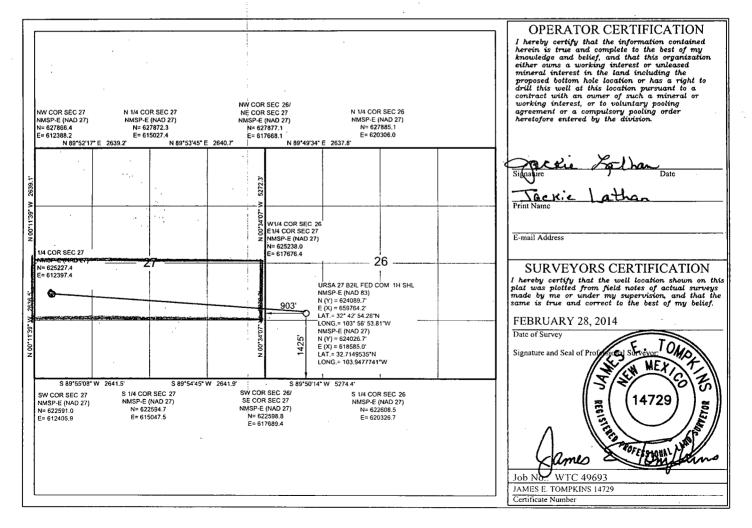

WELL LOCATION AND ACREAGE DEDICATION PLAT

| WELL LOCATION AND ACKEAGE DEDICATION LEAT      |                                 |               |                             |               |               |                  |                  |                |        |  |
|------------------------------------------------|---------------------------------|---------------|-----------------------------|---------------|---------------|------------------|------------------|----------------|--------|--|
| API Number                                     |                                 |               |                             | Pool Code     | _             | Pool Name        |                  |                |        |  |
| 30-015-42526                                   |                                 |               | 54600 Leo Sa                |               |               | > South;         | uth; Bone Spring |                |        |  |
| Property Code                                  |                                 | 1             |                             | Property Name | •             | U Well Number    |                  |                |        |  |
| 313538                                         |                                 |               | URSA 27 B2IL FED COM        |               |               |                  |                  | 1H             |        |  |
| OGRID No.                                      |                                 | Operator Name |                             |               |               |                  | Elevation        |                |        |  |
| 147744                                         |                                 |               | MEWBOURNE OIL COMPANY       |               |               |                  |                  |                | 3408.2 |  |
| Surface Location                               |                                 |               |                             |               |               |                  |                  |                |        |  |
| UL or lot no.                                  | Section                         | Township      | Range                       | Lot Idn       | Feet from the | North/South line | Feet from the    | East/West line | County |  |
| L                                              | 26                              | 18S           | 30E                         |               | 1425          | SOUTH            | 903              | WEST           | EDDY   |  |
| Bottom Hole Location If Different From Surface |                                 |               |                             |               |               |                  |                  |                |        |  |
| UL or lot no.                                  | Section                         | Township      | Range                       | Lot Idn       | Feet from the | North/South line | Feet from the    | East/West line | County |  |
| L                                              | 27                              | 185           | 30E                         |               | 2073          | South            | 336              | West           | Eddy   |  |
| Dedicated Acres                                | Dedicated Acres Joint or Infill |               | Consolidated Code Order No. |               | r No.         |                  |                  |                | 7      |  |
| lbo                                            |                                 |               | ·. !'                       |               |               |                  |                  |                |        |  |