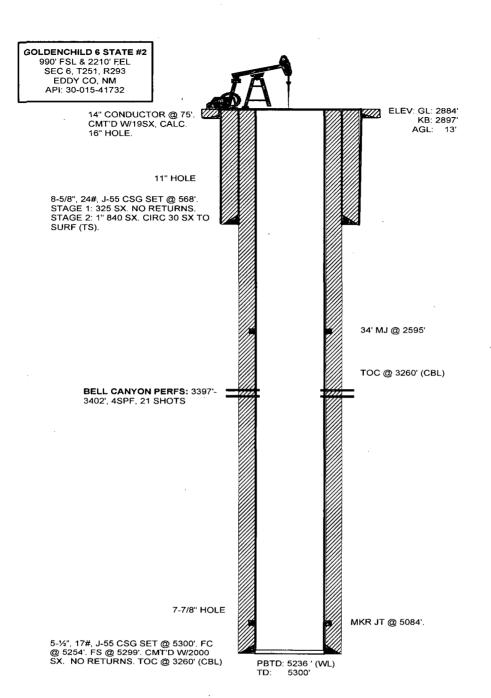

| Submit to Appropriate District Office Five Copies District.1                                                                                                                                                     |                         |             | State of New Mexico  L CONSERVATION  ARTESIA DISTRICT        |                                 |                                                              |                          |            |                       | Form C-105<br>July 17, 2008                               |                                                              |                                |           |                     |                                                             |                    |               |  |
|------------------------------------------------------------------------------------------------------------------------------------------------------------------------------------------------------------------|-------------------------|-------------|--------------------------------------------------------------|---------------------------------|--------------------------------------------------------------|--------------------------|------------|-----------------------|-----------------------------------------------------------|--------------------------------------------------------------|--------------------------------|-----------|---------------------|-------------------------------------------------------------|--------------------|---------------|--|
|                                                                                                                                                                                                                  |                         |             |                                                              | OCT 20040 CONSERVATION DIVISION |                                                              |                          |            |                       |                                                           | 1. WELL API NO.<br>30-015-41732                              |                                |           |                     |                                                             |                    |               |  |
|                                                                                                                                                                                                                  |                         |             |                                                              |                                 |                                                              | ONSERVA<br>20 South S    |            |                       | )N                                                        | l                                                            | 2. Type Of Lease               |           |                     |                                                             |                    |               |  |
| 1000 Rio Brazos Rd., Aztec, NM 87410<br>District IV                                                                                                                                                              |                         |             |                                                              |                                 |                                                              |                          |            |                       |                                                           | Į                                                            | STATE ☐ FEE ☐ FED/INDIAN       |           |                     |                                                             |                    |               |  |
| District.IV. 1220 S. St. Francis Dr., Santa Fe, NM 87505  RECEIVEDSanta Fe, NM 87505                                                                                                                             |                         |             |                                                              |                                 |                                                              |                          |            |                       |                                                           |                                                              | 3. State Oil & Gas Lease No.   |           |                     |                                                             |                    |               |  |
| WELL COMPLETION OR RECOMPLETION REPORT AND LOG                                                                                                                                                                   |                         |             |                                                              |                                 |                                                              |                          |            |                       |                                                           | OV TEDAGE                                                    |                                |           |                     |                                                             |                    |               |  |
| 4. Reason for filing:                                                                                                                                                                                            |                         |             |                                                              |                                 |                                                              |                          |            |                       | 5. Lease Name or Unit Agreement Name  Goldenchild 6 State |                                                              |                                |           |                     |                                                             |                    |               |  |
| COMPLETION REPORT (Fill in boxes #1 through #31 for State and Fee wells only)                                                                                                                                    |                         |             |                                                              |                                 |                                                              |                          |            |                       |                                                           | -                                                            |                                |           |                     | ate                                                         |                    |               |  |
| X C-144 CLOSURE ATTACHMENT (Fill in boxes #1 through #9, #15 Date Rig Released and #32 and/or #33; attach this and the plat to the C-144 closure report in accordance with 19.15.17.13.K NMAC)  6. Well Number 2 |                         |             |                                                              |                                 |                                                              |                          |            |                       |                                                           |                                                              |                                |           |                     |                                                             |                    |               |  |
| 9. Type of Completion  NEW WELL  WORKOVER  DEEPENING  PLUGBACK  DIFFERENT RESERVOIR  OTHER                                                                                                                       |                         |             |                                                              |                                 |                                                              |                          |            |                       |                                                           |                                                              |                                |           |                     |                                                             |                    |               |  |
| 8. Name of Ope                                                                                                                                                                                                   |                         |             |                                                              |                                 |                                                              |                          |            |                       |                                                           |                                                              | 9. OGRIE                       |           | nber                |                                                             |                    |               |  |
| 10. Address of                                                                                                                                                                                                   |                         | •           |                                                              |                                 |                                                              |                          | · · ·      |                       |                                                           |                                                              | 005380                         |           |                     |                                                             |                    |               |  |
| 500 W. I                                                                                                                                                                                                         | •                       | s Midl      | land, TX                                                     | 7970                            | )1                                                           |                          |            |                       |                                                           |                                                              | WILLOW LAKE DELAWARE           |           |                     |                                                             |                    |               |  |
| 12. Location                                                                                                                                                                                                     | Unit Let                |             | Section                                                      |                                 | Township Range L                                             |                          |            | t Feet from the       |                                                           |                                                              | N/S Line                       | T         | t from the E/W Line |                                                             | County             | 1             |  |
| Surface:                                                                                                                                                                                                         | 0                       |             | 6                                                            |                                 | 258                                                          | 29E                      |            |                       | 2                                                         | 990                                                          | s                              |           | 2210                | E                                                           | Eddy               |               |  |
| ВН:                                                                                                                                                                                                              |                         |             |                                                              |                                 |                                                              |                          |            |                       |                                                           |                                                              |                                |           |                     |                                                             |                    |               |  |
| 13. Date Spudd                                                                                                                                                                                                   |                         |             | T.D. Reach                                                   | ed                              | 15. Date Rig                                                 | -                        |            |                       |                                                           | •                                                            | Ready to Pro                   | duce      | 17.<br>RT           | Elevations GR etc.)                                         | s (DF & R          | KB,           |  |
| 04/09/2014<br>18. Total Meas                                                                                                                                                                                     |                         |             | 18/2014                                                      |                                 | 04/20/                                                       |                          | Denth .    |                       | /29/2                                                     |                                                              | urvev Made                     | I         | 21 Type             | RT, GR, etc.) 2884 ' GL  21. Type Electric and Other Logs R |                    | GL<br>ogs Run |  |
| 5300'                                                                                                                                                                                                            | <u>.</u>                |             |                                                              |                                 | 19. Plug Back Measured Depth 5236'                           |                          |            |                       | Vas Directional Survey Made<br>Deviation                  |                                                              |                                |           | GR/CCL/CBL          |                                                             |                    |               |  |
| 22. Producing I                                                                                                                                                                                                  |                         |             | •                                                            | - Top,                          | Bottom, Name                                                 |                          |            |                       |                                                           |                                                              |                                |           |                     | i.                                                          |                    |               |  |
| 3394-3402 <sup>1</sup><br>23.                                                                                                                                                                                    | Bell                    | Canyo       | <u>m</u>                                                     |                                 | 'ASING R                                                     | ECORD                    | (Reno      | rt all st             | rings                                                     | set in v                                                     | vell)                          | _         | •                   | -                                                           |                    |               |  |
| CASING S                                                                                                                                                                                                         | SIZE                    | W           | EIGHT LB.                                                    |                                 | CASING RECORD (Report all strings set in HOLE SIZE HOLE SIZE |                          |            |                       |                                                           |                                                              | CEMENTING RECORD AMOUNT PULLED |           |                     |                                                             |                    |               |  |
| 8 5/                                                                                                                                                                                                             | 8"                      |             | 24#                                                          | 568' 1                          |                                                              |                          | 2 1/4"     |                       |                                                           | 840sx Cl C                                                   |                                |           |                     | None                                                        | <b>3</b>           |               |  |
| 5 1/                                                                                                                                                                                                             | 2"                      |             | 17#                                                          |                                 | 5300'                                                        |                          | 7 7/8"     |                       | 2000sx Cl                                                 |                                                              | l C                            | С         |                     |                                                             |                    |               |  |
|                                                                                                                                                                                                                  |                         | <u> </u>    |                                                              |                                 |                                                              |                          |            |                       |                                                           |                                                              |                                |           |                     |                                                             |                    |               |  |
|                                                                                                                                                                                                                  |                         |             |                                                              |                                 |                                                              |                          | <u></u>    |                       |                                                           |                                                              |                                |           |                     |                                                             |                    | <u> </u>      |  |
|                                                                                                                                                                                                                  |                         |             |                                                              |                                 | <u> </u>                                                     |                          |            |                       |                                                           | T                                                            |                                |           |                     |                                                             |                    |               |  |
| SIZE                                                                                                                                                                                                             | ·<br>  T <sub>T</sub> / | OP          |                                                              |                                 | NER RECORD<br>TOM SACKS CE                                   |                          | EMENT SCRE |                       | DEEN                                                      | 25.<br>SIZ                                                   |                                | <u>UB</u> | DEPTH S             |                                                             | LDACKE             | D CET         |  |
| SIZE                                                                                                                                                                                                             | - 1'                    | OF          |                                                              | BOIL                            | - OWI                                                        | SACKS CE.                | MENT       | J SCI                 | VEEN .                                                    | <del></del>                                                  | 7/8" ·                         |           | 3337'               | DEI                                                         | PACKE              | K SE I        |  |
|                                                                                                                                                                                                                  |                         |             |                                                              | <del>-</del>                    |                                                              |                          |            |                       |                                                           | +-                                                           | 7/6"                           |           | 3337                |                                                             |                    |               |  |
| 26. Perforation                                                                                                                                                                                                  | ı record (i             | nterval,    | size, and nu                                                 | umber)                          |                                                              |                          |            | 27. AC                | ID, SF                                                    | IOT, FR                                                      | ACTURE,                        | CE        | MENT, S             | QEEZE,                                                      | ETC.               |               |  |
| 3397-3402                                                                                                                                                                                                        | . 21                    | ehot e      | · ACDF                                                       |                                 |                                                              |                          |            | DEPTH                 |                                                           | RVAL                                                         |                                |           | AND KINE            |                                                             |                    | )             |  |
| 3397-3402', 21 shots, 4SPF                                                                                                                                                                                       |                         |             |                                                              | 3397-3402                       |                                                              |                          |            |                       |                                                           | Acid: 750gals 15% HCL                                        |                                |           |                     |                                                             |                    |               |  |
|                                                                                                                                                                                                                  |                         |             |                                                              |                                 | 3397-3402                                                    |                          |            |                       |                                                           | Frac: 6 Stages w/41,454bbls SW & 30,320lbs 16/30 Garnet Sand |                                |           |                     |                                                             | 5W &               |               |  |
| 28.                                                                                                                                                                                                              |                         |             |                                                              |                                 |                                                              | PRO                      | ODUC'      | TION                  |                                                           |                                                              |                                |           | 20/10               | , dans                                                      | o basa             |               |  |
| Date First Production Production 05/23/2014 4" ESP                                                                                                                                                               |                         |             | ion Method (Flowing, gas lift, pumping - Size and type pump) |                                 |                                                              |                          |            |                       | p)                                                        | Well Status (Prod. or Shut-in)  Producing                    |                                |           |                     |                                                             |                    |               |  |
| Date of Test<br>9/17/2014                                                                                                                                                                                        |                         | Hours<br>24 | Tested                                                       |                                 | Choke Size                                                   | Prod'n For<br>Test Perio | .d         | Dil - Bbl.            | ı                                                         | Gas - M<br><b>67</b>                                         |                                | Vater     | - Bbl.              | <del>_</del> _                                              | Oil Ratio          |               |  |
| Flow Tubing                                                                                                                                                                                                      | • •                     |             | g Pressure                                                   |                                 | Calculated 24-                                               | Oil - Bbl.               |            | Gas - N               | лСF                                                       |                                                              | er - Bbl.                      |           | Oil Grav            | ity - API                                                   |                    |               |  |
| Press. <b>50.00</b>                                                                                                                                                                                              |                         | 80.00       |                                                              |                                 | Hour Rate 21                                                 |                          |            | 67                    |                                                           | 568                                                          | 568                            |           | 41.82               |                                                             |                    |               |  |
| 29. Disposition of Gas (Sold, used for fuel, v                                                                                                                                                                   |                         |             |                                                              |                                 |                                                              |                          |            | 30. Test Witnessed By |                                                           |                                                              |                                |           |                     |                                                             |                    |               |  |
| 31. List Attachi                                                                                                                                                                                                 |                         |             |                                                              |                                 |                                                              |                          |            |                       |                                                           |                                                              |                                |           |                     | -                                                           |                    |               |  |
| ST. BISC FICTORIA                                                                                                                                                                                                |                         | 2, C-       | <b>103,</b> C-J                                              | 104,                            | CCL/GR/CBI                                                   | ., Deviat                | ion Rp     | t, Wel                | lbore                                                     | Diagr                                                        | ram                            |           |                     |                                                             |                    |               |  |
| 32. If a tempora                                                                                                                                                                                                 | ary pit wa              | s used a    | t the well, a                                                | ttach a                         | plat with the lo                                             | ocation of the           | temporar   | y pit.                |                                                           | <del></del>                                                  |                                |           |                     |                                                             | -                  |               |  |
| 33. If an on-site                                                                                                                                                                                                | e burial w              | as used     | at the well,                                                 | report t                        | he exact location                                            | on of the on-s           | '          | :                     |                                                           | Long                                                         | ituda                          |           |                     | NAD                                                         | . 1027             | 1002          |  |
| I hereby certi,                                                                                                                                                                                                  | fv that th              | e infori    | mation she                                                   | own on                          | both sides of                                                |                          |            | d comple              | te to t                                                   | Long<br>he best o                                            |                                | ledo      | e and heli          |                                                             | 1927               | 1983          |  |
| Signature<br>E-mail addres                                                                                                                                                                                       | Oki                     | Ma          | mu                                                           | Kab                             | Comprinte<br>Name<br>Coenergy. Co                            | ed <b>S</b> I            | IEPHANI    | -                     |                                                           |                                                              | le Regul                       | ~         |                     | •                                                           | <sub>te</sub> 09/2 | 20/2014       |  |