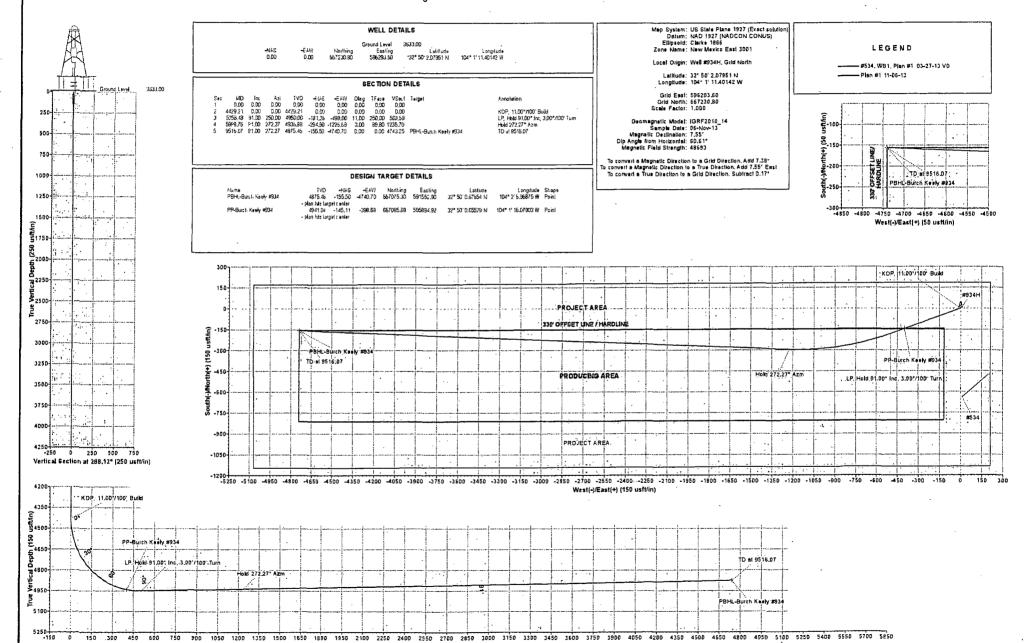

## **COG Operating LLC**

Eddy County, New Mexico (NAD 27 NME) Burch Keely Unit #934H

**WB1** 

Plan: Plan #1 11-06-13

Surface: 2455' FSL, 210' FEL, Sec 13, T17S, R29E, Unit I PP: 2310' FSL, 609' FEL, Sec 13, T17S, R29E, Unit I BHL: 2310' FSL, 330' FWL, Sec 13, T17S, R29E, Unit L

Мар

Northing:

666,591.10 usft 596,305.50 usft

Longitude:

32° 49' 55.74916 N 104° 1' 11.28420 W

Easting: From: 13-3/16 " Grid Convergence: 0.00 usft Slot Radius: Position Uncertainty:

--∤#934H Well' 32° 50' 2.07951 N 667,230.80 usft **Well Position** +N/-S 639.70 usft Latitude: 104° 1' 11.40142 W +E/-W -11.90 usft Easting: 596,293.60 usft Longitude: 3,633.00 usft 0.00 usft Wellhead Elevation: **Ground Level: Position Uncertainty** 

System Datum:

WB1 Wellbore Field Strength Sample Date Declination. Dip Angle Magnétics Model Name (9) (°) , (nT).-. 1 60.61 48,693 IGRF2010\_14 7.55 11/06/13

Plan #1 11-06-13 Design Audit Notes: Phase: PLAN Tie On Depth: 0.00 Version: Depth From (TVD) +N/-S +E/-W Direction Vertical Section: (usft) (usft) (usft) ۰. (°) . . 0.00 0.00 0.00 268.12

| Plan Sections  Measured  Depth | inclination | Azimuth | Vertical<br>Depth | ∔N/-S          | +E/-W          | Dogleg<br>Rate      | Build<br>Rate     | Turn'<br>Rate        | TEO    |                     |
|--------------------------------|-------------|---------|-------------------|----------------|----------------|---------------------|-------------------|----------------------|--------|---------------------|
| (usft)                         | 0.00        | 0.00    | (usft)<br>0.00    | (usft)<br>0.00 | (usft)<br>0.00 | (°/100usft)<br>0.00 | (7100usπ)<br>0.00 | (*/100usn) %<br>0.00 | 0.00   | Target              |
| 4,429.21                       |             |         | 4,429.21          | 0.00           | 0.00           | 0.00                | 0.00              | 0.00                 | 0.00   |                     |
| 5,256.48                       | 91.00       | 250.00  | 4,950.00          | -181.26        | -498.00        | 11.00               | 11.00             | 0.00                 | 250.00 |                     |
| 5,998.76                       | 91.00       | 272.27  | 4,936.88          | -294.90        | -1,226.69      | 3.00                | 0.00              | 3.00                 | 89.80  |                     |
| 9,516.07                       | 91.00       | 272.27  | 4,875.46          | -155.50        | -4,740.70      | 0.00                | 0.00              | 0.00                 | 0.00   | PBHL-Burch Keely #9 |