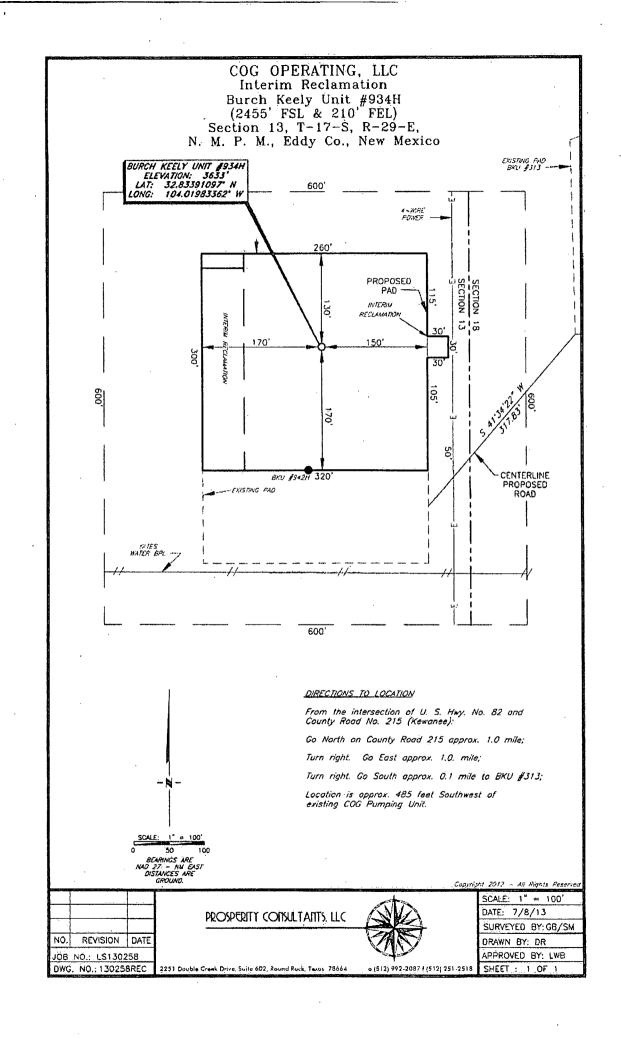

SEE ATTACHED FOR CONDITIONS OF APPROVAL Surface Use Plan
COG Operating, LLC
Burch Keely Unit 934H
SL: 2455' FSL & 210' FEL
Section 13, T-17-S, R-29-E
BHL: 2310' FSL & 330' FWL

ULI

ULL

Section 13, T-17-S, R-29-E Eddy County, New Mexico

☐ AMENDED RUPORT

**EDDY** 

Prone (100) 416-9460 Fax (505) 444-1445 *20-*29 WELL LOCATION AND ACREAGE DEDICATION PLAT API Number 30-015-97918 Glorieta Burch Keely: Upper Yeso Property Code Property Name BURCH KEELY UNIT 934H 308086 Operator Name <sup>2</sup> Elevation 3633 COG OPERATING, 229137 Surface Location CL or lot no. Lot Idn Feet from the North South line Feet from the East: West tine County SOUTH I 13 17-5 29-E 2455 210 **EAST** EDDY Bottom Hole Location If Different From Surface UL or lot ng. Lot Idn Feet from the North South line Feet from the East/West line Section Township Rance

SOUTH

330

WEST

No allowable will be assigned to this completion until all interests have been consolidated or a non-standard unit has been approved by the division

2310

Order No.

### VICINITY MAP

NOT TO SCALE

SECTION 13, TWP. 17 SOUTH, RGE. 29 EAST, N. M. P. M., EDDY COUNTY, NEW MEXICO

OPERATOR: COG Operating, LLC

LEASE: \_\_\_\_ Burch Keely Unit

WELL NO.: 934H

LOCATION: 2455' FSL & 210' FEL

ELEVATION: 3633'

Copyright 2012 - All Rights Reserve

REVISION DATE JOB NO.: LS130258 2251 Double Creek Drive, Suite 502, Round Rock, Texas 78664 DWG. NO.: 130258VM

PROSPERITY CONSULTANTS. LLC

5 (512) 992-2087 ((517) 251-2518 | SHEET : 1 OF 1