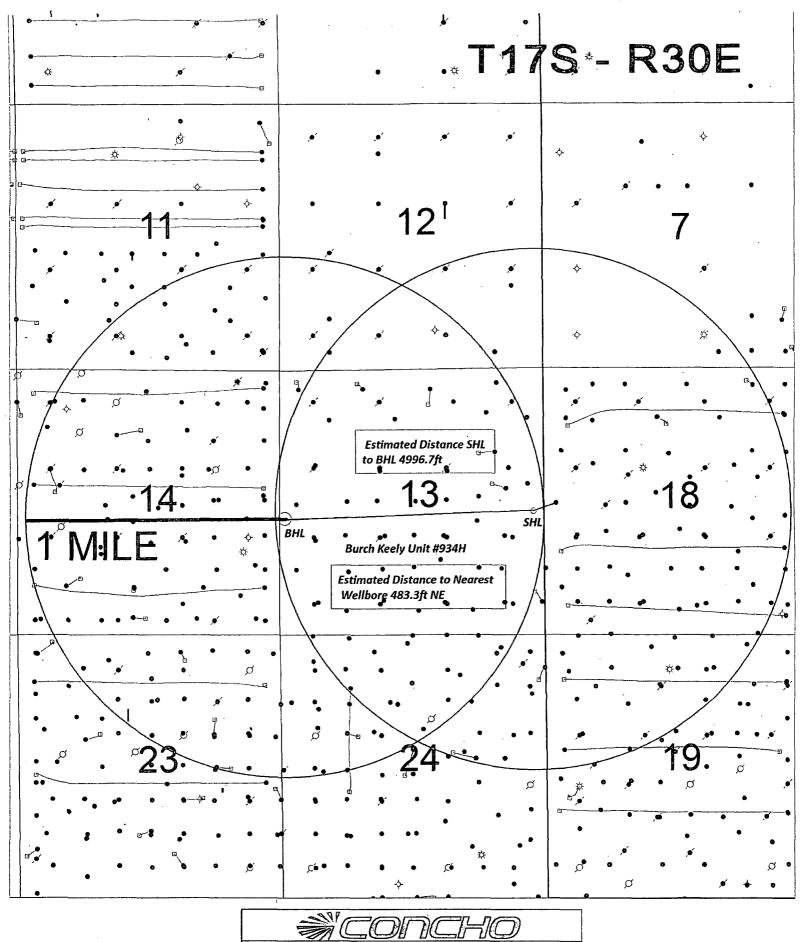

SEE ATTACHED FOR CONDITIONS OF APPROVAL Surface Use Plan
COG Operating, LLC
Burch Keely Unit 934H
SL: 2455' FSL & 210' FEL
Section 13, T-17-S, R-29-E
BHL: 2310' FSL & 330' FWL

ULI

ULL

Section 13, T-17-S, R-29-E Eddy County, New Mexico

☐ AMENDED RUPORT

**EDDY** 

Prone (100) 416-9460 Fax (505) 444-1445 *20-*29 WELL LOCATION AND ACREAGE DEDICATION PLAT API Number 30-015-97918 Glorieta Burch Keely: Upper Yeso Property Code Property Name BURCH KEELY UNIT 934H 308086 Operator Name <sup>2</sup> Elevation 3633 COG OPERATING, 229137 Surface Location CL or lot no. Lot Idn Feet from the North South line Feet from the East: West tine County SOUTH I 13 17-5 29-E 2455 210 **EAST** EDDY Bottom Hole Location If Different From Surface UL or lot ng. Lot Idn Feet from the North South line Feet from the East/West line Section Township Rance

SOUTH

330

WEST

No allowable will be assigned to this completion until all interests have been consolidated or a non-standard unit has been approved by the division

2310

Order No.

### VICINITY MAP

NOT TO SCALE

SECTION 13, TWP. 17 SOUTH, RGE. 29 EAST, N. M. P. M., EDDY COUNTY, NEW MEXICO

OPERATOR: COG Operating, LLC

LEASE: \_\_\_\_ Burch Keely Unit

WELL NO.: 934H

LOCATION: 2455' FSL & 210' FEL

## LOCATION VERIFICATION MAP

SECTION 13, TWP. 17 SOUTH, RGE. 29 EAST, N. M. P. M., EDDY COUNTY, NEW MEXICO

OPERATOR: COG Operating, LLC

LEASE: Burch Keely Unit

WELL NO.: 934H

ELEVATION: 3633'

LOCATION: 2455' FSL & 210' FEL\_