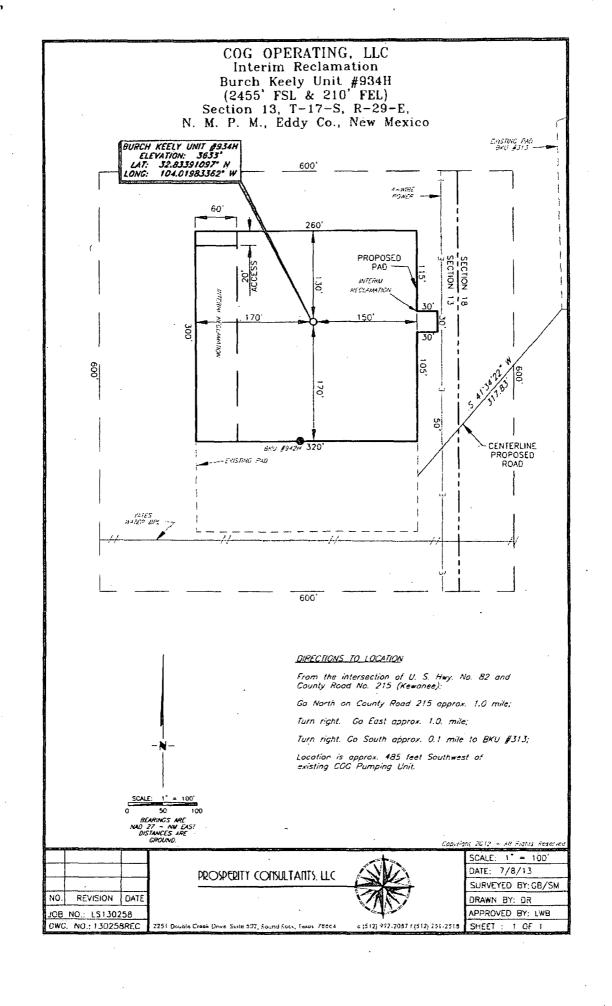

SEE ATTACHED FOR CONDITIONS OF APPROVAL Surface Use Plan
COG Operating, LLC
Burch Keely Unit 934H
SL: 2455' FSL & 210' FEL
Section 13, T-17-S, R-29-E
BHL: 2310' FSL & 330' FWL

ULI

ULL

Section 13, T-17-S, R-29-E Eddy County, New Mexico

### VICINITY MAP

NOT TO SCALE

SECTION 13, TWP. 17 SOUTH, RGE. 29 EAST, N. M. P. M., EDDY COUNTY, NEW MEXICO

OPERATOR: COG Operating, LLC

LEASE: \_\_\_\_ Burch Keely Unit

WELL NO.: 934H

LOCATION: 2455' FSL & 210' FEL

ELEVATION: 3633'

Copyright 2012 - All Rights Reserve

REVISION DATE JOB NO.: LS130258 2251 Double Creek Drive, Suite 502, Round Rock, Texas 78664 DWG. NO.: 130258VM

PROSPERITY CONSULTANTS. LLC

5 (512) 992-2087 ((517) 251-2518 | SHEET : 1 OF 1