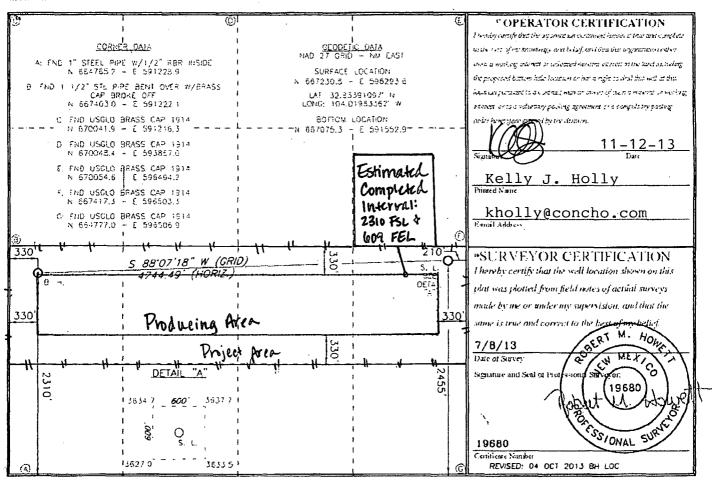

# State of New Mexico Energy, Minerals & Natural Resources Department OIL CONSERVATION DIVISION 1220 South St. Francis Dr. Santa Fe, NM 87505

Form C-102
Revised August 1, 2011
Submit one copy to appropriate
District Office

☐ AMENDED RUPORT

**EDDY** 

Prone (100) 416-9460 Fax (505) 444-1445 *20-*29 WELL LOCATION AND ACREAGE DEDICATION PLAT API Number 30-015-97918 Glorieta Burch Keely: Upper Yeso Property Code Property Name BURCH KEELY UNIT 934H 308086 Operator Name <sup>2</sup> Elevation 3633 COG OPERATING, 229137 Surface Location CL or lot no. Lot Idn Feet from the North South line Feet from the East: West tine County SOUTH I 13 17-5 29-E 2455 210 **EAST** EDDY Bottom Hole Location If Different From Surface UL or lot ng. Lot Idn Feet from the North South line Feet from the East/West line Section Township Rance

SOUTH

330

WEST

No allowable will be assigned to this completion until all interests have been consolidated or a non-standard unit has been approved by the division

2310

Order No.

### VICINITY MAP

NOT TO SCALE

SECTION 13, TWP. 17 SOUTH, RGE. 29 EAST, N. M. P. M., EDDY COUNTY, NEW MEXICO

OPERATOR: COG Operating, LLC

LEASE: \_\_\_\_ Burch Keely Unit

WELL NO.: 934H

LOCATION: 2455' FSL & 210' FEL