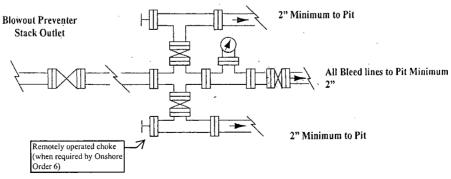

#### 8. Pressure Control Equipment:

The blowout preventer equipment (BOP) shown in Exhibit #9 will consist of a double ram-type (2000 psi WP) preventer, and in some cases possibly a 2000 psi Hydril type annular preventer as provided for in Onshore Order #2. This unit will be hydraulically operated and the ram type preventer will be equipped with blind rams on top and 4 1/2" drill pipe rams on the bottom. A 13-5/8" BOP will be used during the drilling of the well. A 13 5/8" permanent casing head will be installed on the 13 3/8" casing. The BOP will be nippled up on the 13 5/8" permanent casing head and tested to 250 psig/300 psig low and 2000 psig high by independent tester. After setting 9-5/8" casing permanent "B section" well head will be installed and the BOP will then be nippled up on the permanent B section. BOP and well head will be tested again by a independent tester to 250 psig/300 psig. low and 2000 psig. high and used continuously until total depth is reached. Pipe rams will be operationally checked each 24-hour period. Blind rams will be operationally checked on each trip out of the hole. These checks will be noted on the daily tour sheets. Other accessories to the BOP equipment will include a Kelly cock and floor safety valve, choke lines and a choke manifold with a 2000 psi WP rating all of which will also be tested to 250 psig/300 psig low and 2000 psig high by independent tester also.