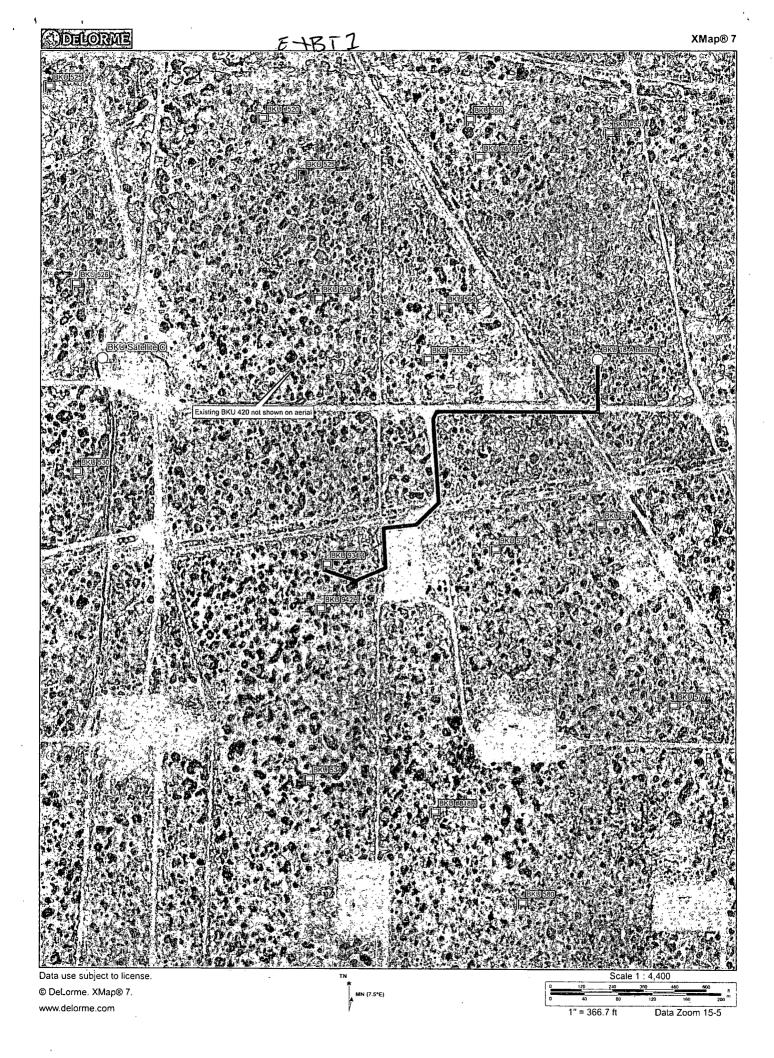

SEE ATTACHED FOR CONDITIONS OF APPROVAL Surface Use Plan
COG Operating, LLC
Burch Keely Unit 934H
SL: 2455' FSL & 210' FEL
Section 13, T-17-S, R-29-E
BHL: 2310' FSL & 330' FWL

ULI

ULL

Section 13, T-17-S, R-29-E Eddy County, New Mexico

### VICINITY MAP

NOT TO SCALE

SECTION 13, TWP. 17 SOUTH, RGE. 29 EAST, N. M. P. M., EDDY COUNTY, NEW MEXICO

OPERATOR: COG Operating, LLC

LEASE: \_\_\_\_ Burch Keely Unit

WELL NO.: 934H

LOCATION: 2455' FSL & 210' FEL

## LOCATION VERIFICATION MAP

SECTION 13, TWP. 17 SOUTH, RGE. 29 EAST, N. M. P. M., EDDY COUNTY, NEW MEXICO

OPERATOR: COG Operating, LLC

LEASE: Burch Keely Unit

WELL NO.: 934H

ELEVATION: 3633'

LOCATION: 2455' FSL & 210' FEL\_