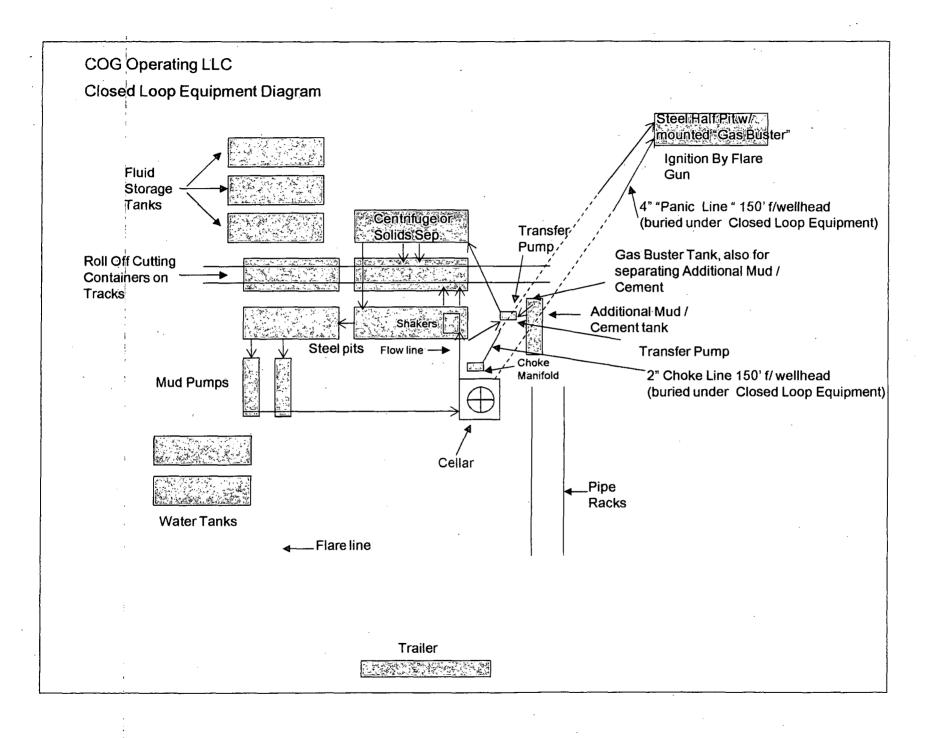

ted over shaker(s) with cuttings discharged into roll off container.

Fluid and fines below shaker(s) are circulated with transfer pump through centrifuge(s) or solids separator with cuttings and fines discharged into roll off container.

Fluid is continuously re-circulated through equipment with polymer added to aid separation of cutting fines.

Roll off containers are lined and de-watered with fluids re-circulated into system.

Additional tank is used to capture unused drilling fluid or cement returns from casing jobs.

This equipment will be maintained 24 hrs./day by solids control personnel and or rig crews that stay on location.

Cuttings will be hauled to either:

CRI (permit number R9166) or GMI (permit number 711-019-001)

dependent upon which rig is available to drill this well.



#### **COG Operating LLC**

#### **Hydrogen Sulfide Drilling Operation Plan**

#### I. HYDROGEN SULFIDE TRAINING

All personnel, whether regularly assigned, contracted, or employed on an unscheduled basis, will receive training from a qualified instructor in the following areas prior to commencing drilling operations on this well:

- 1. The hazards an characteristics of hydrogen sulfide (H2S)
- 2. The proper use and maintenance of personal protective equipment and life support systems.
- 3. The proper use of H2S detectors alarms warning systems, briefing areas, evacuation procedures, and prevailing winds.
- 4. The proper techniques for first aid and rescue procedures.

In addition, supervisory personnel will be trained in the following areas:

- 1. The effects of H2S on metal components.