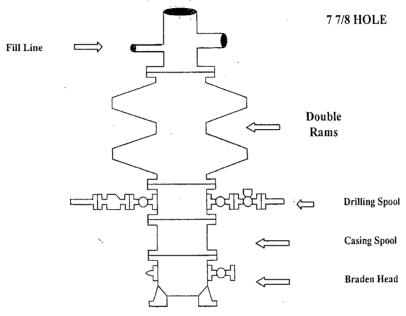

#### 8. Pressure Control Equipment:

The blowout preventer equipment (BOP) shown in Exhibit #9 will consist of a double ram-type (2000 psi WP) preventer, and in some cases possibly a 2000 psi Hydril type annular preventer as provided for in Onshore Order #2. This unit will be hydraulically operated and the ram type preventer will be equipped with blind rams on top and 4 1/2" drill pipe rams on the bottom. A 13-5/8" BOP will be used during the drilling of the well. A 13 5/8" permanent casing head will be installed on the 13 3/8" casing. The BOP will be nippled up on the 13 5/8" permanent casing head and tested to 250 psig/300 psig low and 2000 psig high by independent tester. After setting 9-5/8" casing permanent "B section" well head will be installed and the BOP will then be nippled up on the permanent B section. BOP and well head will be tested again by a independent tester to 250 psig/300 psig. low and 2000 psig. high and used continuously until total depth is reached. Pipe rams will be operationally checked each 24-hour period. Blind rams will be operationally checked on each trip out of the hole. These checks will be noted on the daily tour sheets. Other accessories to the BOP equipment will include a Kelly cock and floor safety valve, choke lines and a choke manifold with a 2000 psi WP rating all of which will also be tested to 250 psig/300 psig low and 2000 psig high by independent tester also.