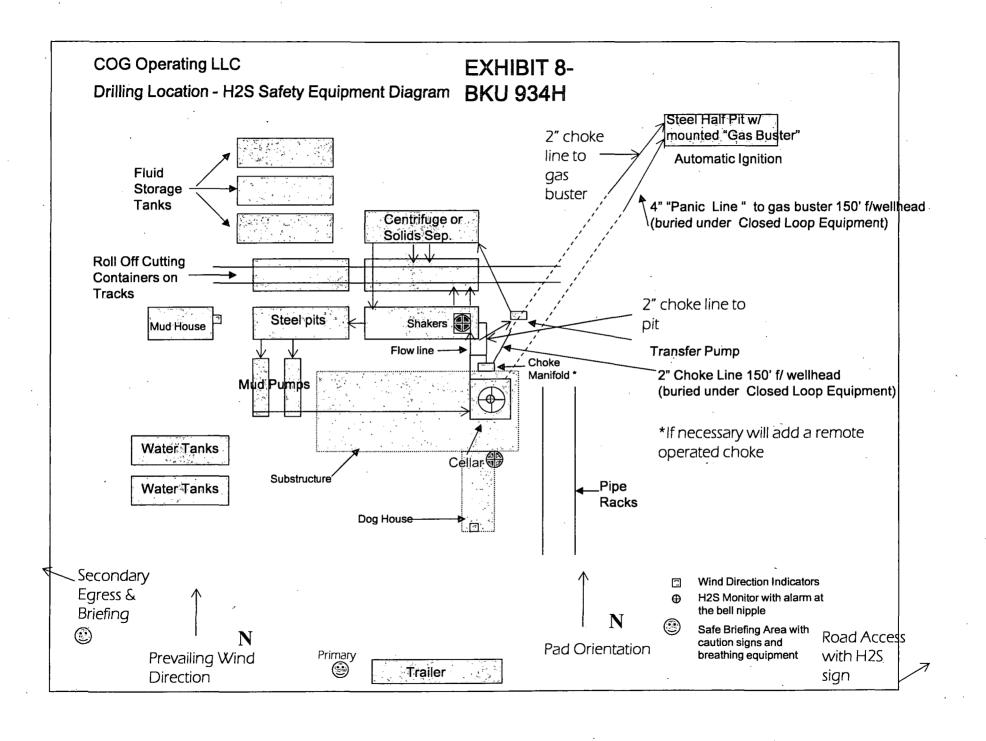

#### 8. Pressure Control Equipment:

The blowout preventer equipment (BOP) shown in Exhibit #9 will consist of a double ram-type (2000 psi WP) preventer, and in some cases possibly a 2000 psi Hydril type annular preventer as provided for in Onshore Order #2. This unit will be hydraulically operated and the ram type preventer will be equipped with blind rams on top and 4 1/2" drill pipe rams on the bottom. A 13-5/8" BOP will be used during the drilling of the well. A 13 5/8" permanent casing head will be installed on the 13 3/8" casing. The BOP will be nippled up on the 13 5/8" permanent casing head and tested to 250 psig/300 psig low and 2000 psig high by independent tester. After setting 9-5/8" casing permanent "B section" well head will be installed and the BOP will then be nippled up on the permanent B section. BOP and well head will be tested again by a independent tester to 250 psig/300 psig. low and 2000 psig. high and used continuously until total depth is reached. Pipe rams will be operationally checked each 24-hour period. Blind rams will be operationally checked on each trip out of the hole. These checks will be noted on the daily tour sheets. Other accessories to the BOP equipment will include a Kelly cock and floor safety valve, choke lines and a choke manifold with a 2000 psi WP rating all of which will also be tested to 250 psig/300 psig low and 2000 psig high by independent tester also.

#### 12. Abnormal Conditions, Pressures, Temperatures and Potential Hazards:

Ser

No abnormal pressures or temperatures are anticipated. The estimated bottom hole temperature at TD is 90° Fahrenheit and estimated maximum bottom hole pressure is 2128 psi. Wells in this area will penetrate formations that are known or could reasonably be expected to contain Hydrogen Sulfide. Measurable gas volumes or Hydrogen Sulfide levels have not been encountered during drilling operations in this area; however, a H2S drilling operations plan is included with the APD. Hydrogen sulfide detection equipment will be operational and breathing equipment will be on location after drilling out the 13 3/8" casing shoe and until 5 ½" casing is cemented. If while drilling the intermediate hole or production hole sections H2S concentrations exceed 100 ppm the well will be shut-in and a remote operated choke installed. COG will comply with Onshore Order #6. All BOPE testing companies used by COG have H2S certified employees and will work on H2S locations. No major loss circulation zones have been reported in offsetting wells.