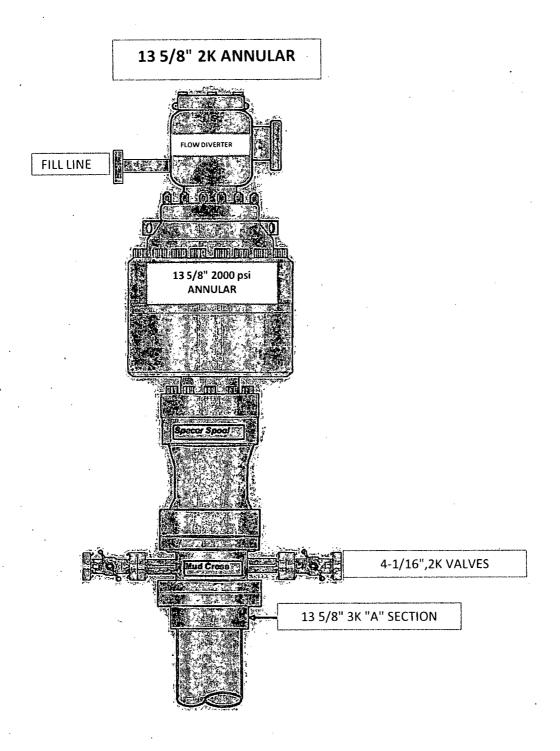

#### 8. Pressure Control Equipment:

The blowout preventer equipment (BOP) shown in Exhibit #9 will consist of a double ram-type (2000 psi WP) preventer, and in some cases possibly a 2000 psi Hydril type annular preventer as provided for in Onshore Order #2. This unit will be hydraulically operated and the ram type preventer will be equipped with blind rams on top and 4 1/2" drill pipe rams on the bottom. A 13-5/8" BOP will be used during the drilling of the well. A 13 5/8" permanent casing head will be installed on the 13 3/8" casing. The BOP will be nippled up on the 13 5/8" permanent casing head and tested to 250 psig/300 psig low and 2000 psig high by independent tester. After setting 9-5/8" casing permanent "B section" well head will be installed and the BOP will then be nippled up on the permanent B section. BOP and well head will be tested again by a independent tester to 250 psig/300 psig. low and 2000 psig. high and used continuously until total depth is reached. Pipe rams will be operationally checked each 24-hour period. Blind rams will be operationally checked on each trip out of the hole. These checks will be noted on the daily tour sheets. Other accessories to the BOP equipment will include a Kelly cock and floor safety valve, choke lines and a choke manifold with a 2000 psi WP rating all of which will also be tested to 250 psig/300 psig low and 2000 psig high by independent tester also.