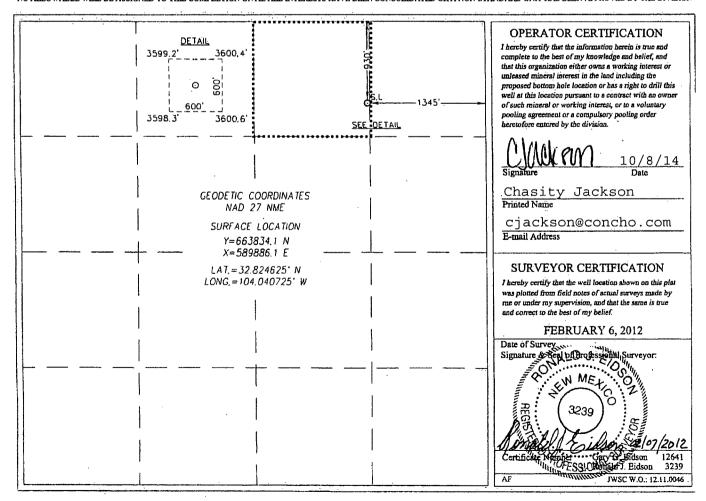

## WELL LOCATION AND ACREAGE DEDICATION PLAT

| API Number<br>30-015-40882 | Pool Code<br>97918 | Pool Name Burch Keely; Glorieta-U |                    |  |  |
|----------------------------|--------------------|-----------------------------------|--------------------|--|--|
| Property Code 3 0 8 0 8 6  |                    | Property Name H KEELY UNIT        | Well Number<br>597 |  |  |
| OGRID No.<br>229137        |                    | Operator Name<br>PERATING, LLC    | Elevation<br>3598' |  |  |

## Surface Location

| ١ | UL or lot No. | Section | Township | Range | Loi Idn | Feet from the | North/South line | Feet from the | East/West line | County |
|---|---------------|---------|----------|-------|---------|---------------|------------------|---------------|----------------|--------|
|   | В             | 23      | 17-S     | 29-E  |         | 930           | NORTH            | 1345          | EAST           | EDDY   |

## Bottom Hole Location If Different From Surface

| UL or lot No.                   | Section | Township | Range           | Lot Idn | Feet from the | North/South line | Feet from the | East/West line | County |
|---------------------------------|---------|----------|-----------------|---------|---------------|------------------|---------------|----------------|--------|
|                                 |         | -        |                 |         |               |                  |               |                |        |
| Dedicated Acres Joint or Infill |         |          | Consolidation C | ode Ord | er No.        |                  |               |                |        |
| 40                              |         |          |                 |         |               |                  |               |                |        |
|                                 | İ       |          |                 | i       |               |                  |               |                |        |