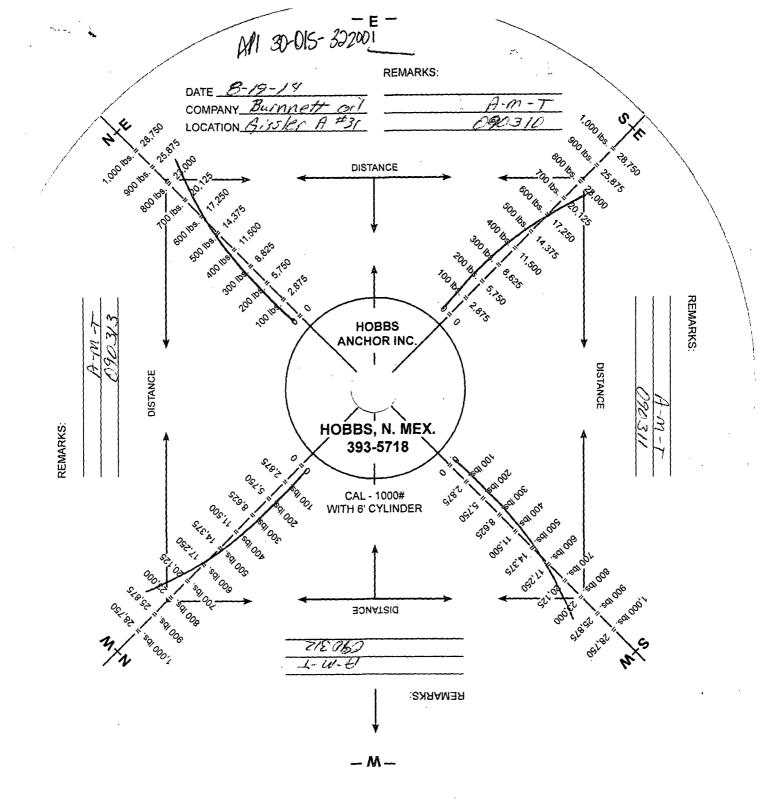

NM OIL CONSERVATION

ARTESIA DISTRICT

OCT 0 2 2014

RECEIVED

| ****           |                          |                        |                        | ·            |              |                           |                          |            |                       |
|----------------|--------------------------|------------------------|------------------------|--------------|--------------|---------------------------|--------------------------|------------|-----------------------|
| ANCHOR<br>LOC. | Markers<br>× x<br>Yes No | Unable<br>To<br>Locate | Pulled<br>Up<br>Inches | Rod<br>Broke | Eye<br>Broke | Too<br>High<br>To<br>Test | Press.<br>Lbs.<br>Pulled | Test<br>OK | Old Anchor<br>Removed |
| SE             | /                        |                        |                        |              |              |                           | 12500                    | v          |                       |
| sw             | ~                        |                        |                        |              |              |                           |                          | <i>~</i>   |                       |
| NW             | /                        |                        |                        |              |              |                           |                          | V          |                       |
| NE             | 1                        |                        |                        |              |              |                           |                          | ~          |                       |