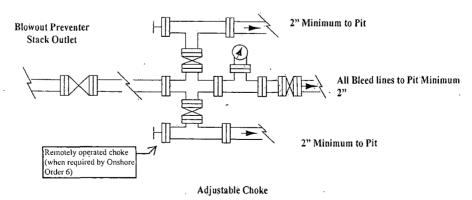

#### 8. Pressure Control Equipment:

The blowout preventer equipment (BOP) shown in Exhibit #9 will consist of a double ram-type (2000 psi WP) preventer, and in some cases possibly a 2000 psi Hydril type annular preventer (Exhibit #10) as provided for in Onshore Order #2. This unit will be hydraulically operated and the ram type preventer will be equipped with blind rams on top and 4 1/2" drill pipe rams on the bottom. A 13-5/8" BOP will be used during the drilling of the well. A 13 5/8" permanent casing head will be installed on the 13 3/8" casing. The BOP will be nippled up on the 13 5/8" permanent casing head and tested to 250 psig/300 psig low and 2000 psig by independent tester using test plug. After setting 9-5/8" casing permanent "B section" well head will be installed and the BOP will then be nippled up on the permanent B. BOP and well head will be tested again by a independent tester using test plug to 250 psig./300 psig. low and 2000 psig. and used continuously until total depth is reached. Pipe rams will be operationally checked each 24-hour period. Blind rams will be operationally checked on each trip out of the hole. These checks will be noted on the daily tour sheets. Other accessories to the BOP equipment will include a Kelly cock and floor safety valve, choke lines and a choke manifold with a 2000 psi WP rating all of which will also be tested to 250 psig/300 psig low and 2000 psig by independent tester also.

#### 12. Abnormal Conditions, Pressures, Temperatures and Potential Hazards:

Seen

No abnormal pressures or temperatures are anticipated. The estimated bottom hole temperature at TD is 90° Fahrenheit and estimated maximum bottom hole pressure is 2143 psi. Wells in this area will penetrate formations that are known or could reasonably be expected to contain Hydrogen Sulfide. Measurable gas volumes or Hydrogen Sulfide levels have not been encountered during drilling operations in this area; however, a  $H_2S$  drilling operations plan is included with this APD. Hydrogen sulfide detection equipment will be operational and breathing equipment will be on location after drilling out the 13 3/8" casing shoe and until the 7" x 5  $\frac{1}{2}$ " production casing is cemented. If while drilling the intermediate or production hole sections  $H_2S$  concentrations exceed 100 ppm the well will be shut in and a remote operated choke will be installed (see diagram #9 &#10) and COG will comply with Order #6. All BOPE testing companies used by COG have  $H_2S$  certified employees and will work on  $H_2S$  locations. No major loss circulation zones have been reported in offsetting wells.