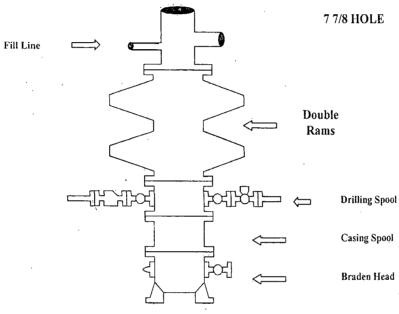

#### 8. Pressure Control Equipment:

The blowout preventer equipment (BOP) shown in Exhibit #9 will consist of a double ram-type (2000 psi WP) preventer, and in some cases possibly a 2000 psi Hydril type annular preventer (Exhibit #10) as provided for in Onshore Order #2. This unit will be hydraulically operated and the ram type preventer will be equipped with blind rams on top and 4 1/2" drill pipe rams on the bottom. A 13-5/8" BOP will be used during the drilling of the well. A 13 5/8" permanent casing head will be installed on the 13 3/8" casing. The BOP will be nippled up on the 13 5/8" permanent casing head and tested to 250 psig/300 psig low and 2000 psig by independent tester using test plug. After setting 9-5/8" casing permanent "B section" well head will be installed and the BOP will then be nippled up on the permanent B. BOP and well head will be tested again by a independent tester using test plug to 250 psig./300 psig. low and 2000 psig. and used continuously until total depth is reached. Pipe rams will be operationally checked each 24-hour period. Blind rams will be operationally checked on each trip out of the hole. These checks will be noted on the daily tour sheets. Other accessories to the BOP equipment will include a Kelly cock and floor safety valve, choke lines and a choke manifold with a 2000 psi WP rating all of which will also be tested to 250 psig/300 psig low and 2000 psig by independent tester also.