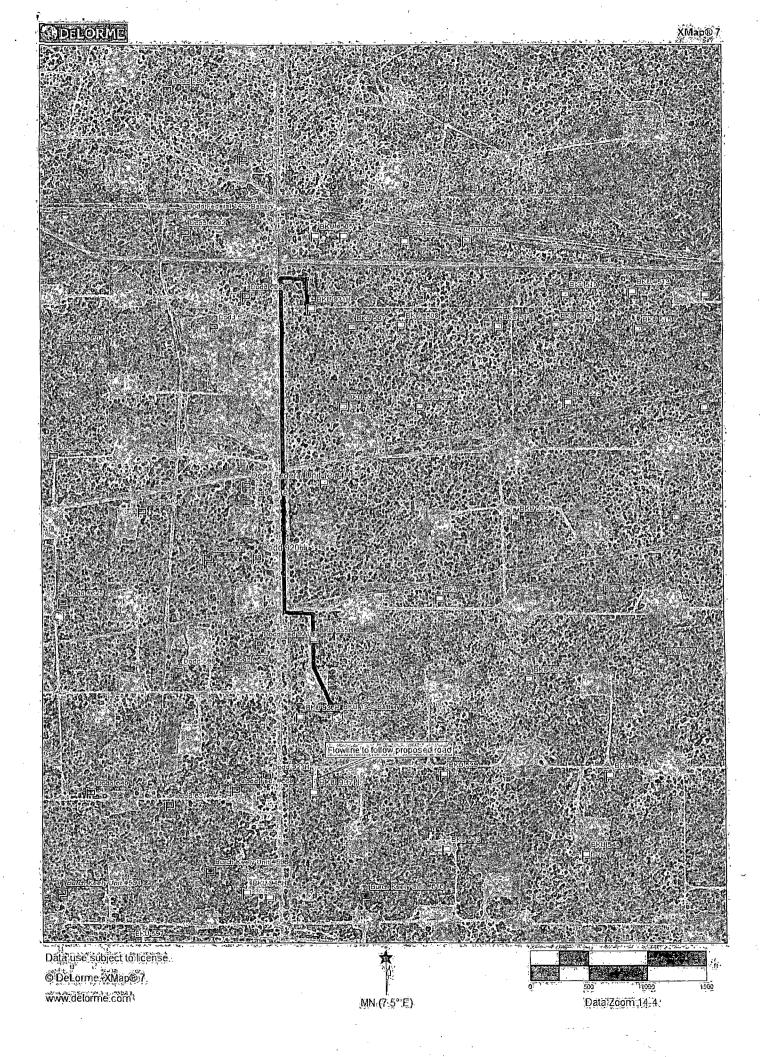

### LOCATION VERIFICATION MAP

## SECTION 13, TWP. 17 SOUTH, RGE. 29 EAST, N. M. P. M., EDDY COUNTY, NEW MEXICO

OPERATOR: COG Operating, LLC

WELL NO.: 931H

ELEVATION: 3635'

LOCATION: 820' FNL & 300' FWL

CONTOUR INTERVAL: 10'

USGS TOPO. SOURCE MAP:

Red Lake SE, NM (1955)

Copyright 2012 - All Rights Reserved

NO. REVISION DATE

JOB\_NO.: LS130256

PROSPERITY CONSULTANTS, LLC

SCALE: 1" = 1000'DATE: 7/3/13

SURVEYED BY: GB

DRAWN BY: DR