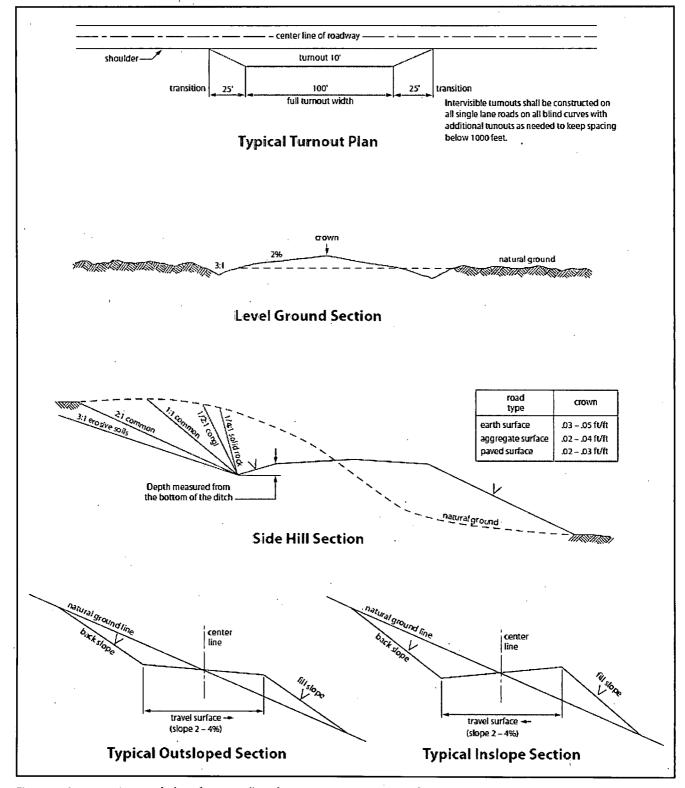

No other formations are expected to give up oil, gas or fresh water in measurable quantities. Setting 13 3/8" casing to 285' and circulating cement back to the surface will protect the surface fresh water sand. The Salt Section will be isolated by setting 9 5/8" casing to 100 into Tansill) and circulating cement back to surface in a single or multi-stage job. Multi-stage job will consist of setting DV Tool and possibly ECP 50' below 13 3/8" casing shoe. Any shallower zones above TD, which contain commercial quantities of oil and/or gas, will have cement circulated across them as described in the following paragraph.

A 8 ¾" open hole will be drilled from 9 5/8" casing shoe to KOP and thru curve. At end of curve (EOC) the open hole will be reduced to 7 7/8" and drilled to TD. At TD 7" x 5 ½" tapered production casing will be installed (at KOP the production casing will crossover from 7" to 5 ½") This tapered casing string will be cemented from the TD to surface in single or multi-stage jobs. The multi-stage job will consist of two stages with DV Tool and possibly ECP set at KOP. First stage will be from TD to KOP and second stage will be from KOP to surface. If wellbore conditions arise that require immediate action and/or a change to this program, COG Operating LLC personnel will always react to protect the wellbore and/or environment.