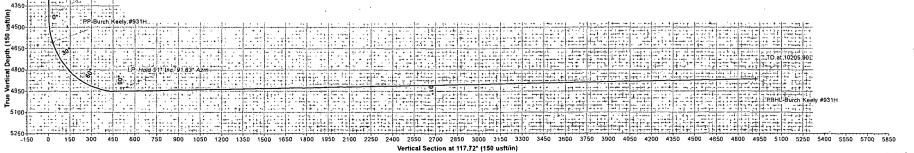

2. Ground Elevation: 3635'

3. Proposed Depths: Horizontal: KOP (Kick off Point) TVD=4429' MD=4429'

EOC (end of curve) TVD=4950' MD= 5256' Toe (end of lateral) TVD=4864' MD= 10206'

#### 9. Production Hole Drilling Summary:

Drill 8¾" hole to 4429'. Kick off at +/- 4429', building curve at 11°/100' to 91.00° inclination at 5256' MD/4950'TVD azmith 91.63°. Reduce hole size at end of curve to 7 7/8". Maintain this azmith and inclination for a total lateral length of for +/4950' to TD at +/-10206' MD, 4864' TVD. Run 7" x 5-1/2" production casing. 7" to be run from surface to kickoff point and then changed over to 5½". 5½" casing will be run from kickoff point to TD and both strings will be isolated by either a single stage or multi-stage cement jobs. Cement will be calculated to surface. Minimum tie-back is 200' above 9 5/8" casing shoe.