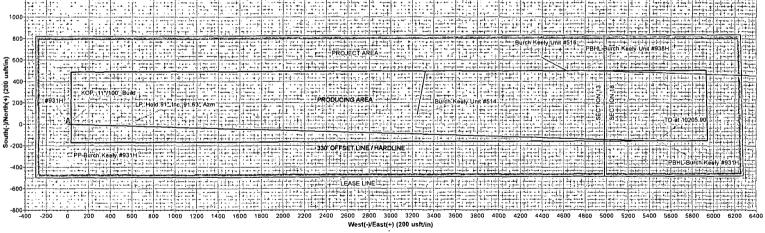

## ATTACHMENT TO FORM 3160-3 COG Operating, LLC

BURCH KEELY UNIT #931H SHL: 820' FNL & 300' FWL, UNIT D

Sec 13 T17S R29E BHL: 990' FNL & 497' FWL, Lot 1 Sec 18, T17S, R30E Eddy County, NM

1. Proration Unit Spacing: 200 Acres

2. Ground Elevation: 3635'

3. Proposed Depths: Horizontal: KOP (Kick off Point) TVD=4429' MD=4429'

EOC (end of curve) TVD=4950' MD= 5256' Toe (end of lateral) TVD=4864' MD= 10206'

#### 9. Production Hole Drilling Summary:

Drill 8¾" hole to 4429'. Kick off at +/- 4429', building curve at 11°/100' to 91.00° inclination at 5256' MD/4950'TVD azmith 91.63°. Reduce hole size at end of curve to 7 7/8". Maintain this azmith and inclination for a total lateral length of for +/4950' to TD at +/-10206' MD, 4864' TVD. Run 7" x 5-1/2" production casing. 7" to be run from surface to kickoff point and then changed over to 5½". 5½" casing will be run from kickoff point to TD and both strings will be isolated by either a single stage or multi-stage cement jobs. Cement will be calculated to surface. Minimum tie-back is 200' above 9 5/8" casing shoe.