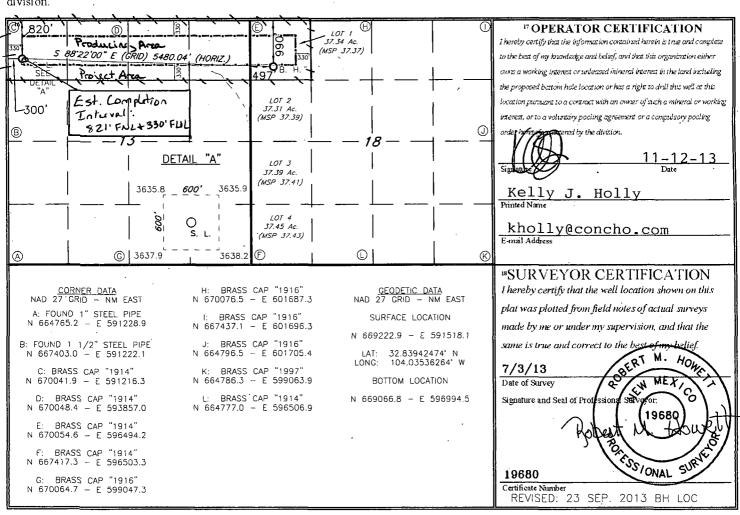

Form C-102 Revised August 1, 2011 Submit one copy to appropriate District Office

■ AMENDED REPORT

|                       |                                | W                  | ELL LO                                              |                        | N AND ACK               | EAGE DEDICA         |                       |                  |               |
|-----------------------|--------------------------------|--------------------|-----------------------------------------------------|------------------------|-------------------------|---------------------|-----------------------|------------------|---------------|
|                       | API Number                     | D/ 1               |                                                     | <sup>2</sup> Pool Code | į                       |                     | <sup>3</sup> Pool Num | 1                |               |
| 30-015                | - 7よ                           | , / <b>l</b> e/    | 97                                                  | 918 _                  | Bu                      | cch Keelv:          | Glorieta              | Upper Ye         | so            |
| *Property C<br>308086 | ode                            |                    |                                                     |                        | <sup>5</sup> Property N | ame                 |                       |                  | ell Number    |
| 300006                |                                |                    |                                                     | В                      | URCH KEE                | LY UNIT             |                       |                  | 931H          |
| 7 OGRID N             | Vo.                            |                    | ,                                                   |                        | 8 Operator I            |                     |                       | 1                | Elevation     |
| 229137                |                                |                    |                                                     | CO                     | G OPERATI               | NG, LLC             |                       |                  | 3635'         |
|                       | <sup>10</sup> Surface Location |                    |                                                     |                        |                         |                     |                       |                  |               |
| UL or let no.         | Section                        | Township           | Range                                               | Lot Idn                | Feet from the           | North/South line    | Feet from the         | East/West line   | County        |
| D                     | 13                             | 17-S               | 29-E                                                | 91                     | 820                     | NORTH               | 300                   | WEST             | EDDY          |
|                       |                                |                    | п Bot                                               | tom Hol                | e Location If           | Different From      | Surface               |                  |               |
| UL or lot no.         | Section                        | Township           | Range                                               | Lot Idn                | Feet from the           | North/South line    | Feet from the         | East/West line   | County        |
| XD                    | 18                             | 17-S               | 30-E                                                | (١)                    | 990                     | NORTH               | 497                   | WEST             | EDDY          |
| 12 Dedicated Acres    | <sup>13</sup> Joint of         | r Infill 14 C      | onsoli'dation C                                     | ode 15 Or              | der No.                 |                     |                       |                  |               |
| 197.37                |                                | •.                 |                                                     |                        |                         |                     |                       |                  |               |
| L                     |                                |                    |                                                     |                        |                         |                     |                       |                  |               |
|                       | will be ass                    | signed to th       | iis completi                                        | on until al            | l interests have l      | oeen consolidated o | r a non-standard      | unit has been ap | proved by the |
| division.             |                                |                    |                                                     |                        |                         |                     |                       |                  |               |
| (a) 200 11 1          | <del></del>                    | <del>\ \ \ \</del> | <del>(1 - )                                  </del> |                        | 1                       |                     |                       |                  |               |

### VICINITY MAP

NOT TO SCALE .

SECTION 13, TWP. 17 SOUTH, RGE. 29 EAST, N. M. P. M., EDDY COUNTY, NEW MEXICO

OPERATOR: COG Operating, LLC

LEASE: Burch Keely Unit

WELL NO.: 931H

LOCATION: 820' FNL & 300' FWL

ELEVATION: 3635'

Copyright 2012 - All Rights Reserved

NO. REVISION DATE
JOB NO.: LS130256

DWG. NO.: 1302956VM

PROSPERITY CONSULTANTS, LLC

o (512) 992-2087 f (512) 251-2518

SCALE: NOT TO SCALE
DATE: 7/3/13
SURVEYED BY: GB
DRAWN BY: DR
APPROVED BY: LWB
SHEET: 1 OF 1