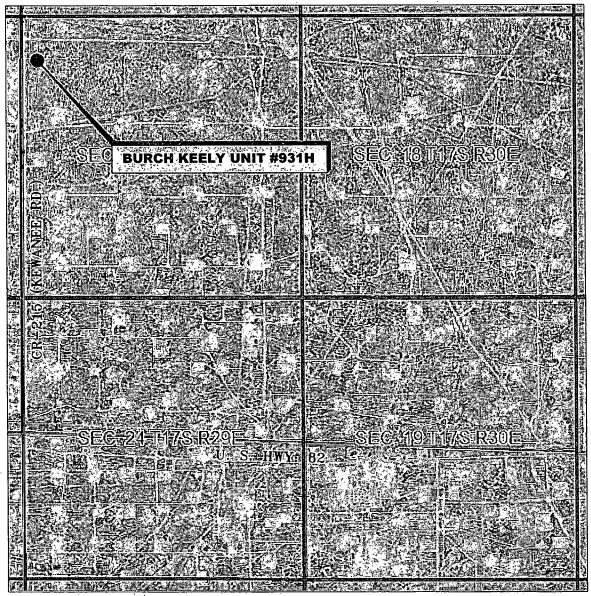

### LOCATION VERIFICATION MAP

## SECTION 13, TWP. 17 SOUTH, RGE. 29 EAST, N. M. P. M., EDDY COUNTY, NEW MEXICO

OPERATOR: COG Operating, LLC

WELL NO.: 931H

ELEVATION: 3635'

LOCATION: 820' FNL & 300' FWL

CONTOUR INTERVAL: 10'

USGS TOPO. SOURCE MAP: