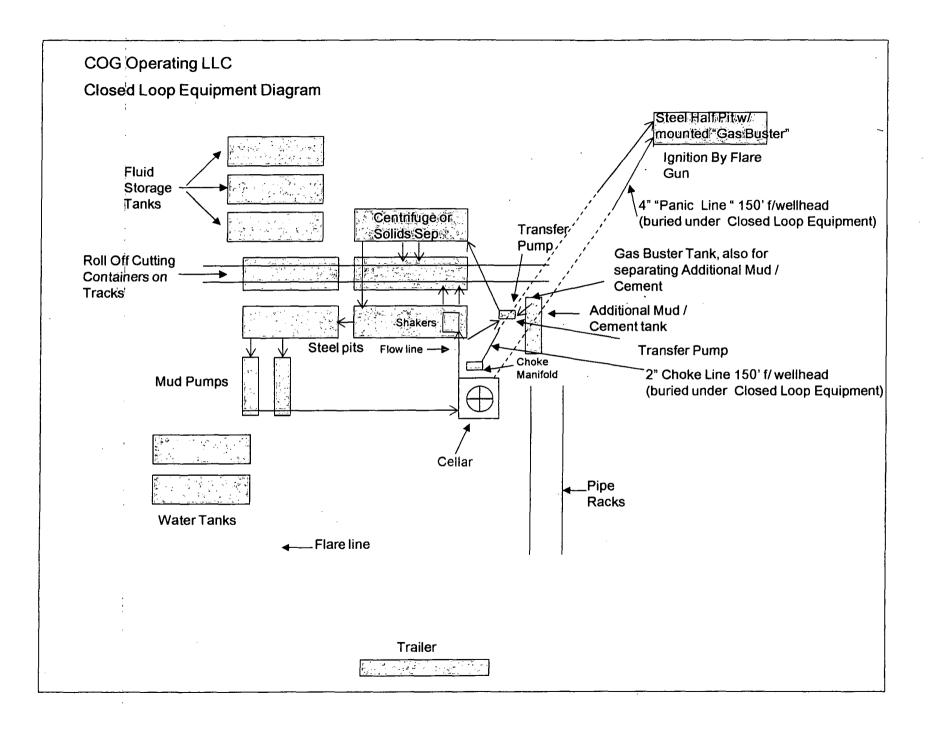

### 6. Proposed Mud System

The well will be drilled to TD with a combination of fresh water, brine, cut brine mud systems. The applicable depths and properties of these systems are as follows:

Sec COA

| DEPTH        | TYPE         | TYPE WEIGHT VISCOS |       | WATERLOSS |
|--------------|--------------|--------------------|-------|-----------|
| (MD)         |              |                    |       |           |
| 0-285'       | Fresh Water  | 8.3-8.5            | 28-40 | N.C.      |
| 285'-910     | Brine        | 9.8-10.1           | 29-32 | N.C.      |
| 910'-4429'   | FW/Cut Brine | 8.4-8.7            | 29-32 | N.C.      |
| 4429'-5256'  | Cut Brine    | 8.5-8.8            | 29-32 | N.C.      |
| 5256'-10206' | Cut Brine    | 8.5-8.8            | 29-32 | N.C.      |

Sufficient mud materials will be kept at the well site to maintain mud properties and meet minimum lost circulation and weight increase requirements at all times.

Visual or electronic mud monitoring equipment shall be in place to detect volume changes indicating loss or gain of circulating fluid volume.

The mud program has been designed to minimize the volume of  $H_2S$  circulated to surface. Proper mud weights, safe drilling practices and the use of  $H_2S$  scavengers will minimize hazards when penetrating  $H_2S$  bearing zones.