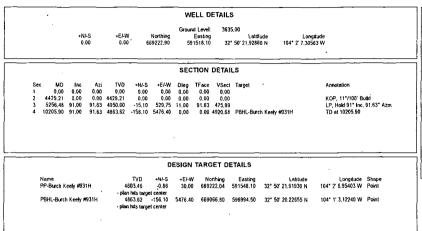

2. Ground Elevation: 3635'

3. Proposed Depths: Horizontal: KOP (Kick off Point) TVD=4429' MD=4429'

EOC (end of curve) TVD=4950' MD= 5256' Toe (end of lateral) TVD=4864' MD= 10206'

#### 9. Production Hole Drilling Summary:

Drill 8¾" hole to 4429'. Kick off at +/- 4429', building curve at 11°/100' to 91.00° inclination at 5256' MD/4950'TVD azmith 91.63°. Reduce hole size at end of curve to 7 7/8". Maintain this azmith and inclination for a total lateral length of for +/4950' to TD at +/-10206' MD, 4864' TVD. Run 7" x 5-1/2" production casing. 7" to be run from surface to kickoff point and then changed over to 5½". 5½" casing will be run from kickoff point to TD and both strings will be isolated by either a single stage or multi-stage cement jobs. Cement will be calculated to surface. Minimum tie-back is 200' above 9 5/8" casing shoe.