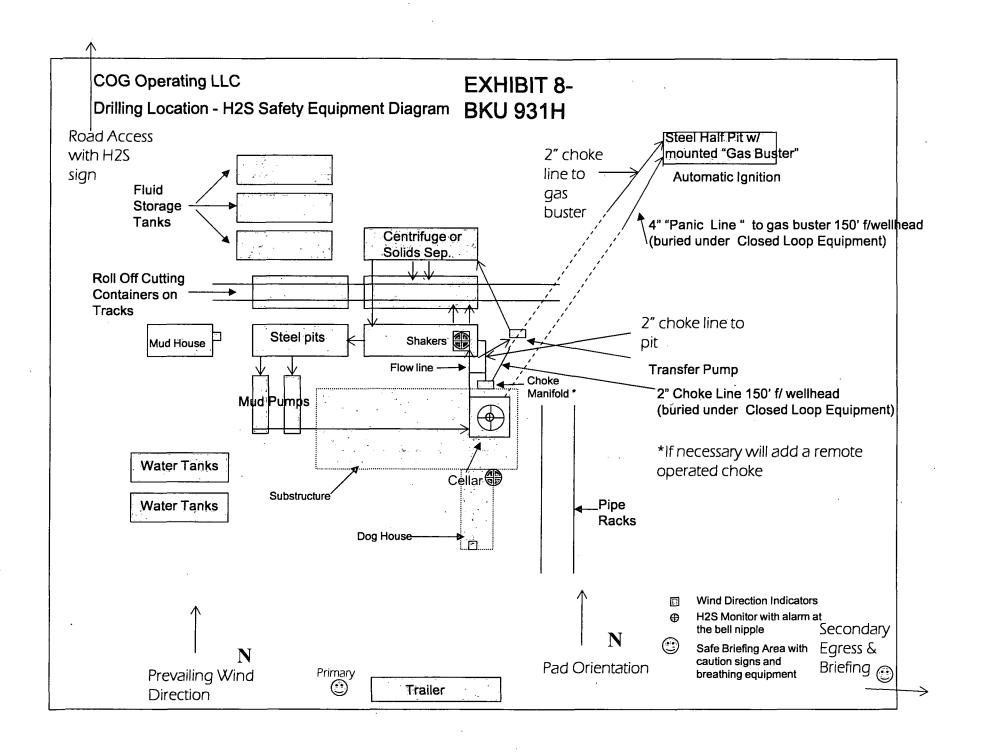

#### 12. Abnormal Conditions, Pressures, Temperatures and Potential Hazards:

Seen

No abnormal pressures or temperatures are anticipated. The estimated bottom hole temperature at TD is 90° Fahrenheit and estimated maximum bottom hole pressure is 2143 psi. Wells in this area will penetrate formations that are known or could reasonably be expected to contain Hydrogen Sulfide. Measurable gas volumes or Hydrogen Sulfide levels have not been encountered during drilling operations in this area; however, a  $H_2S$  drilling operations plan is included with this APD. Hydrogen sulfide detection equipment will be operational and breathing equipment will be on location after drilling out the 13 3/8" casing shoe and until the 7" x 5  $\frac{1}{2}$ " production casing is cemented. If while drilling the intermediate or production hole sections  $H_2S$  concentrations exceed 100 ppm the well will be shut in and a remote operated choke will be installed (see diagram #9 &#10) and COG will comply with Order #6. All BOPE testing companies used by COG have  $H_2S$  certified employees and will work on  $H_2S$  locations. No major loss circulation zones have been reported in offsetting wells.