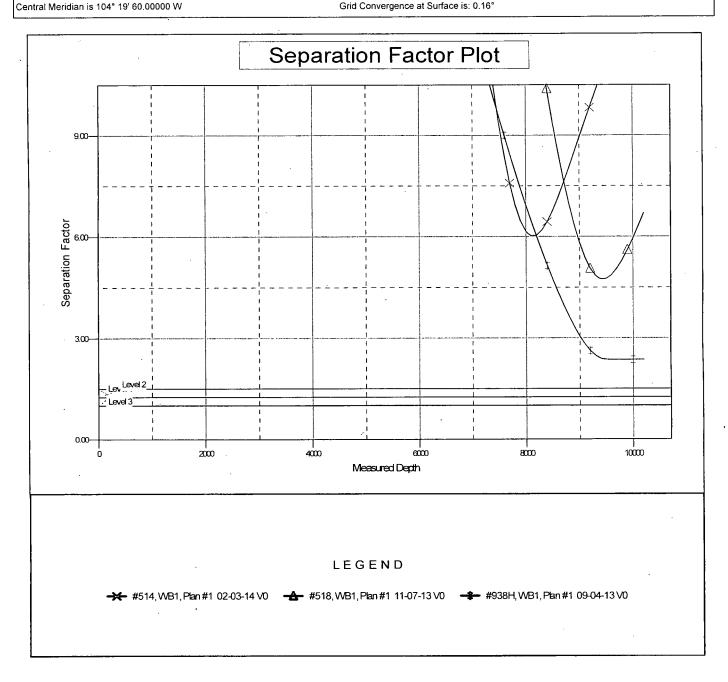

rgence at Surface is: 0.16°



Anticollision Report

COG Operating LLC Company: Project:

Eddy County, NM (NAD 27 NME)

Reference Site: Site Error: Reference Well:

Burch Keely Unit 0.00 usft

Well Error: 🧞 0.00 usft -Reference Wellbore WB1

#931H

Reference Design: Plan #1 03-11-14 Local Co-ordinate Reference:

TVD Reference: MD Reference:

North Reference: Survey Calculation Method:

Output errors are at Database: Offset TVD Reference Well #931H

GL @ 3635.00usft GL @ 3635.00usft

Grid ...

Minimum Curvature >

2.00 sigma GCR DB Öffset Datum

Reference Depths are relative to GL @ 3635.00usft

Offset Depths are relative to Offset Datum

Coordinates are relative to: #931H

Coordinate System is US State Plane 1927 (Exact solution), New Mexico East 30

Grid Convergence at Surface is: 0.16°



### Exhibit #10

(Choke Manifold Schematic same as Exhibit #9)



## **COG Operating LLC**

# Exhibit #9 BOPE and Choke Schematic



Minimum 4" Nominal choke and kill lines

### Choke Manifold Requirement (2000 psi WP) No Annular Required

#### Adjustable Choke



## NOTES REGARDING THE BLOWOUT PREVENTERS Master Drilling Plan Eddy County, New Mexico.

- 1. Drilling nipple to be so constructed that it can be removed without use of a welder through rotary table opening, with minimum I.D. equal to preventer bore.
- 2. Wear ring to be properly installed in head.
- 3. Blow out preventer and all fittings must be in good condition, 2000 psi WP minimum.
- 4. All fittings to be flanged.
- Safety valve must be available on rig floor at all times with proper connections, valve to be full 2000 psi W