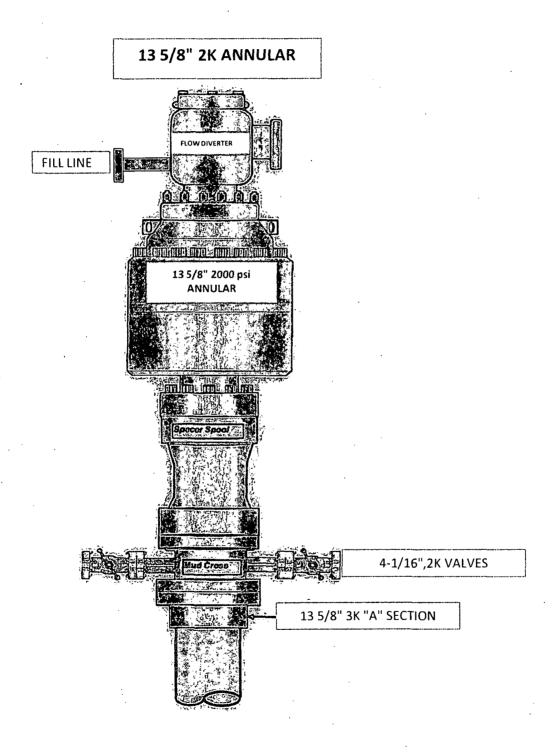

#### 8. Pressure Control Equipment:

The blowout preventer equipment (BOP) shown in Exhibit #9 will consist of a double ram-type (2000 psi WP) preventer, and in some cases possibly a 2000 psi Hydril type annular preventer (Exhibit #10) as provided for in Onshore Order #2. This unit will be hydraulically operated and the ram type preventer will be equipped with blind rams on top and 4 1/2" drill pipe rams on the bottom. A 13-5/8" BOP will be used during the drilling of the well. A 13 5/8" permanent casing head will be installed on the 13 3/8" casing. The BOP will be nippled up on the 13 5/8" permanent casing head and tested to 250 psig/300 psig low and 2000 psig by independent tester using test plug. After setting 9-5/8" casing permanent "B section" well head will be installed and the BOP will then be nippled up on the permanent B. BOP and well head will be tested again by a independent tester using test plug to 250 psig./300 psig. low and 2000 psig. and used continuously until total depth is reached. Pipe rams will be operationally checked each 24-hour period. Blind rams will be operationally checked on each trip out of the hole. These checks will be noted on the daily tour sheets. Other accessories to the BOP equipment will include a Kelly cock and floor safety valve, choke lines and a choke manifold with a 2000 psi WP rating all of which will also be tested to 250 psig/300 psig low and 2000 psig by independent tester also.