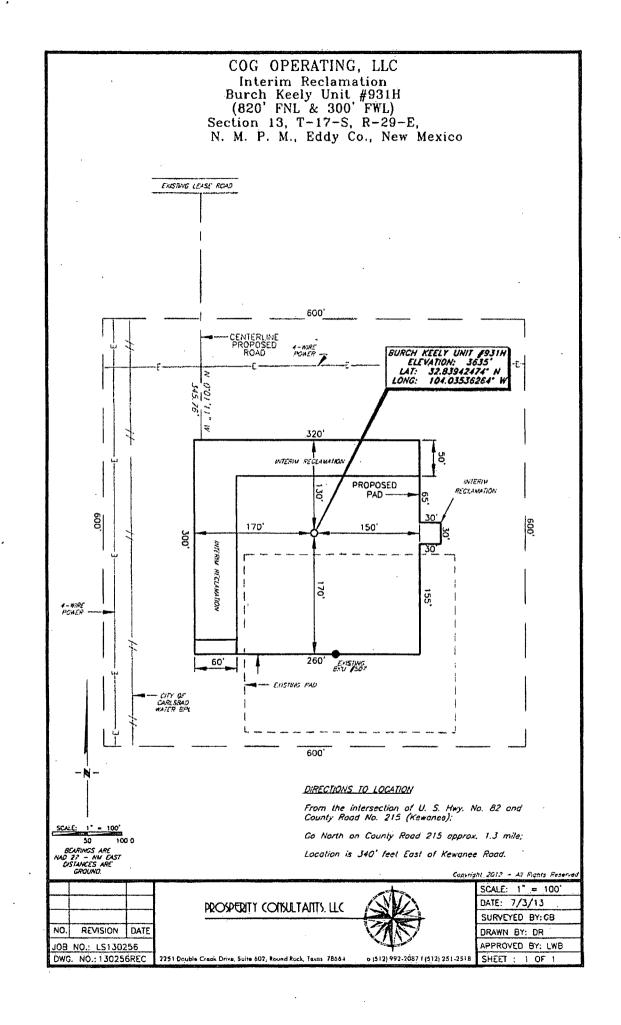

\*(Instructions on page 2)

OCT 27 2014

**RECEIVED** 

Approval Subject to General Requirements & Special Stipulations Attached

SEE ATTACHED FOR CONDITIONS OF APPROVAL

Surface Use Plan COG Operating, LLC Burch Keely Unit 931H SL: 820' FNL & 300' FWL Section 13, T-17-S, R-29-E

ULD

BHL: 990' FNL & 497' FWL Section 18, T-17-S, R-30-E

UN I

Eddy County, New Mexico

I hereby certify that I, or persons under my direct supervision, have inspected the drill site and access road proposed herein; that I am familiar with the conditions that presently exist; that I have full knowledge of State and Federal laws applicable to this operation; that the statements made in this APD package are, to the best of my knowledge, true and correct; and that the work associated with the operations proposed herein will be performed in conformity with this APD package and the terms and conditions under which it is approved. I also certify that I, or COG Operating, LLC, am responsible for the operations conducted under this application. These statements are subject to the provisions of 18 U.S.C. 1001 for the filing of false statements. Executed this 18th day of November, 2013.