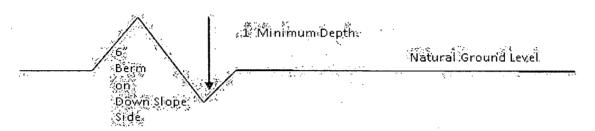

No other formations are expected to give up oil, gas or fresh water in measurable quantities. Setting 13 3/8" casing to 285' and circulating cement back to the surface will protect the surface fresh water sand. The Salt Section will be isolated by setting 9 5/8" casing to 100 into Tansill) and circulating cement back to surface in a single or multi-stage job. Multi-stage job will consist of setting DV Tool and possibly ECP 50' below 13 3/8" casing shoe. Any shallower zones above TD, which contain commercial quantities of oil and/or gas, will have cement circulated across them as described in the following paragraph.

A 8 ¾" open hole will be drilled from 9 5/8" casing shoe to KOP and thru curve. At end of curve (EOC) the open hole will be reduced to 7 7/8" and drilled to TD. At TD 7" x 5 ½" tapered production casing will be installed (at KOP the production casing will crossover from 7" to 5 ½") This tapered casing string will be cemented from the TD to surface in single or multi-stage jobs. The multi-stage job will consist of two stages with DV Tool and possibly ECP set at KOP. First stage will be from TD to KOP and second stage will be from KOP to surface. If wellbore conditions arise that require immediate action and/or a change to this program, COG Operating LLC personnel will always react to protect the wellbore and/or environment.