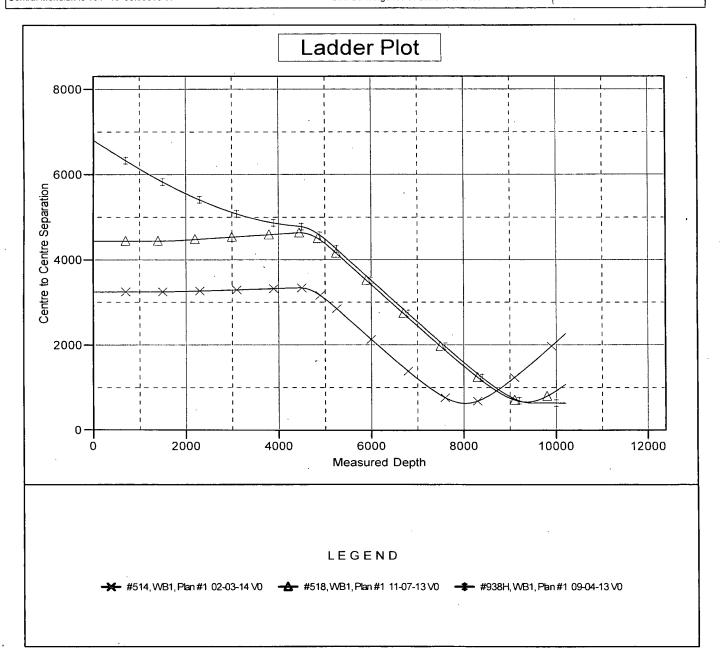

|

Anticollision Report

COG Operating LLC Company: Local Co-ordinate Reference: Well #931H Project: Eddy County, NM (NAD 27 NME) TVD Reference: GL @ 3635.00usft MD Reference: GL @ 3635.00usft Reference Site: Burch Keely Unit Site Error: 0.00 usft North Reference: Grid Survey Calculation Method: Minimum Curvature Reference Well: #931H Well Error: 0.00 usft Output errors are at 2.00 sigma GCR DB Reference Wellbore WB1 Database: Offset-TVD Reference: Plan #1 03-11-14 Offset Datum

Reference Depths are relative to GL @ 3635.00usft

Offset Depths are relative to Offset Datum Central Meridian is 104° 19' 60.00000 W

Reference Design:

Coordinates are relative to: #931H

Coordinate System is US State Plane 1927 (Exact solution), New Mexico East 30

Grid Convergence at Surface is: 0.16°



Anticollision Report

COG Operating LLC Company: Project:

Eddy County, NM (NAD 27 NME)

Reference Site: Site Error: Reference Well:

Burch Keely Unit 0.00 usft

Well Error: 🧞 0.00 usft -Reference Wellbore WB1

#931H

Reference Design: Plan #1 03-11-14 Local Co-ordinate Reference:

TVD Reference: MD Reference:

North Reference: Survey Calculation Method:

Output errors are at Database: Offset TVD Reference Well #931H

GL @ 3635.00usft GL @ 3635.00usft

Grid ...

Minimum Curvature >

2.00 sigma GCR DB Öffset Datum

Reference Depths are relative to GL @ 3635.00usft

Offset Depths are relative to Offset Datum

Coordinates are relative to: #931H

Coordinate System is US State Plane 1927 (Exact solution), New Mexico East 30

Grid Convergence at Surface is: 0.16°



### Exhibit #10

(Choke Man