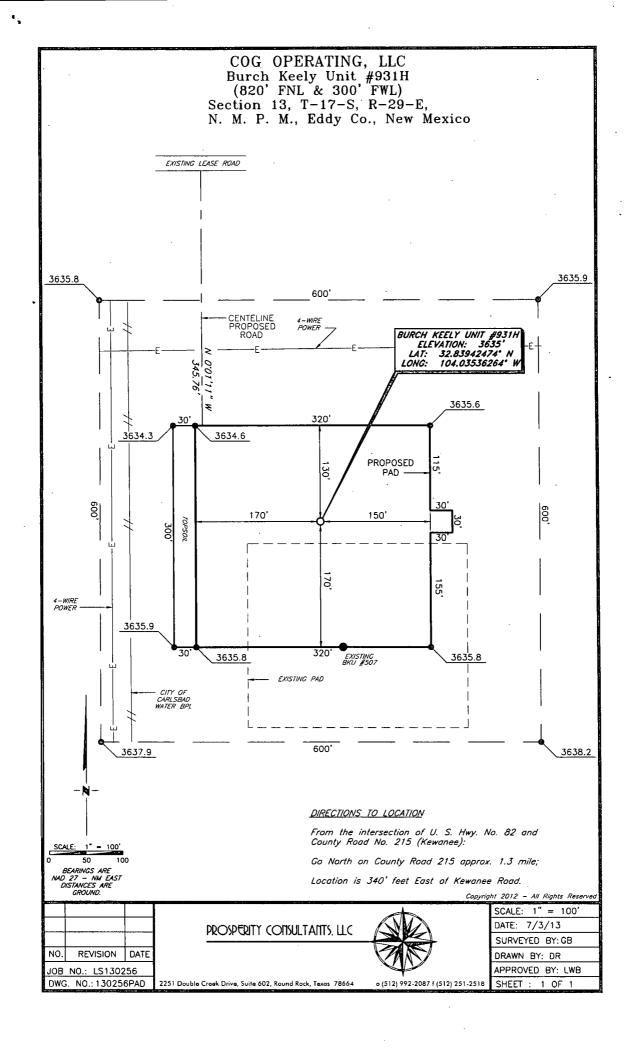

### VICINITY MAP

NOT TO SCALE .

SECTION 13, TWP. 17 SOUTH, RGE. 29 EAST, N. M. P. M., EDDY COUNTY, NEW MEXICO

OPERATOR: COG Operating, LLC

LEASE: Burch Keely Unit

WELL NO.: 931H

LOCATION: 820' FNL & 300' FWL

ELEVATION: 3635'

Copyright 2012 - All Rights Reserved

NO. REVISION DATE
JOB NO.: LS130256

DWG. NO.: 1302956VM

PROSPERITY CONSULTANTS, LLC

o (512) 992-2087 f (512) 251-2518

SCALE: NOT TO SCALE
DATE: 7/3/13
SURVEYED BY: GB
DRAWN BY: DR
APPROVED BY: LWB
SHEET: 1 OF 1