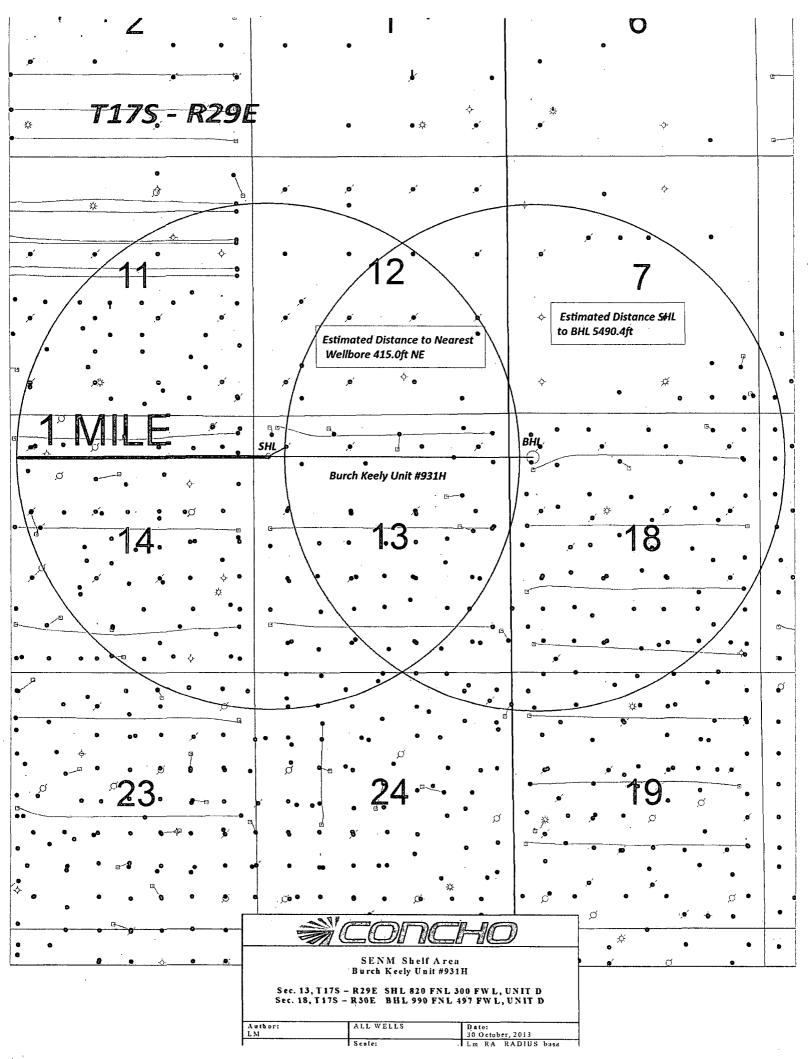

### VICINITY MAP

NOT TO SCALE .

SECTION 13, TWP. 17 SOUTH, RGE. 29 EAST, N. M. P. M., EDDY COUNTY, NEW MEXICO

OPERATOR: COG Operating, LLC

LEASE: Burch Keely Unit

WELL NO.: 931H

LOCATION: 820' FNL & 300' FWL

ELEVATION: 3635'

Copyright 2012 - All Rights Reserved

NO. REVISION DATE
JOB NO.: LS130256

DWG. NO.: 1302956VM

PROSPERITY CONSULTANTS, LLC

o (512) 992-2087 f (512) 251-2518

SCALE: NOT TO SCALE
DATE: 7/3/13
SURVEYED BY: GB
DRAWN BY: DR
APPROVED BY: LWB
SHEET: 1 OF 1