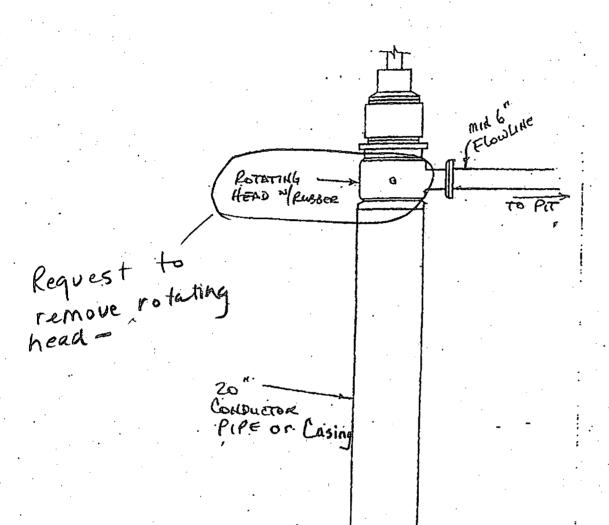

| Do not use this                                                     | SUNDRY NOTICES AND REPORTS ON WELLS  Do not use this form for proposals to drill or to re-enter an abandoned well. Use form 3160-3 (APD) for such proposals. |                                                                                                               |                                                                        |                                                                  |  |
|---------------------------------------------------------------------|--------------------------------------------------------------------------------------------------------------------------------------------------------------|---------------------------------------------------------------------------------------------------------------|------------------------------------------------------------------------|------------------------------------------------------------------|--|
| abandoned wer                                                       | 6. If Indian, Allott                                                                                                                                         | If Indian, Allottee or Tribe Name     If Unit or CA/Agreement, Name and/or No.                                |                                                                        |                                                                  |  |
| SUBMIT IN TRIE                                                      | 7. If Unit or CA/A                                                                                                                                           |                                                                                                               |                                                                        |                                                                  |  |
| 1. Type of Well                                                     |                                                                                                                                                              |                                                                                                               |                                                                        | 8. Well Name and No.<br>FREEWAY FEDERAL COM 2H                   |  |
|                                                                     |                                                                                                                                                              | M CORBETT                                                                                                     | 9. API Well No.                                                        |                                                                  |  |
| CHI OPERATING INCORPOR                                              | IATED E-Mail: pamc@chiene                                                                                                                                    | rgyinc.com                                                                                                    | 30-015-4256                                                            | 9-00-X1                                                          |  |
| 3a. Address                                                         | b. Phone No. (include area code)<br>h: 432-685-5001                                                                                                          | 10. Field and Pool                                                                                            | 10. Field and Pool, or Exploratory                                     |                                                                  |  |
| MIDLAND, TX 79702                                                   |                                                                                                                                                              | x: 432-687-2662                                                                                               | 1/HRIZOU                                                               | AIL BC                                                           |  |
| 4. Location of Well (Footage, Sec., T., Sec 30 T19S R30E Lot 1 330F |                                                                                                                                                              |                                                                                                               | 11. County or Pari                                                     | •                                                                |  |
| 12. CHECK APPR                                                      | OPRIATE BOX(ES) TO I                                                                                                                                         | NDICATE NATURE OF NOT                                                                                         | TICE, REPORT, OR OTH                                                   | HER DATA                                                         |  |
| TYPE OF SUBMISSION                                                  |                                                                                                                                                              | TYPE OF AC                                                                                                    | CTION                                                                  |                                                                  |  |
| Notice of Intent                                                    | Notice of Intent                                                                                                                                             |                                                                                                               | Production (Start/Resume)                                              | ☐ Water Shut-Off                                                 |  |
| Subsequent Report                                                   | ☐ Alter Casing                                                                                                                                               | _                                                                                                             | Reclamation                                                            | ☐ Well Integrity                                                 |  |
| ☐ Final Abandonment Notice                                          | ☐ Casing Repair<br>☐ Change Plans                                                                                                                            |                                                                                                               | Recomplete Temporarily Abandon                                         |                                                                  |  |
| Houndonnien House                                                   | Convert to Injection                                                                                                                                         |                                                                                                               | Water Disposal                                                         | PD                                                               |  |
| FREEWAY FEDERAL COM 2H<br>API 30-015-42569                          |                                                                                                                                                              |                                                                                                               |                                                                        |                                                                  |  |
| Approved APD has a rotating h with the rotating head shown or       | iead on the 20" diverter. Ch<br>n the diagram.                                                                                                               | I Operating, Inc. would like to                                                                               | •                                                                      |                                                                  |  |
|                                                                     | •                                                                                                                                                            |                                                                                                               | NM.                                                                    |                                                                  |  |
|                                                                     | •                                                                                                                                                            |                                                                                                               |                                                                        | OIL CON-                                                         |  |
|                                                                     |                                                                                                                                                              | Accepted fo                                                                                                   | r record                                                               | OIL CONSERVATION                                                 |  |
|                                                                     |                                                                                                                                                              | Accepted fo                                                                                                   | or record<br>D                                                         | OIL CONSERVATION ARTESIA DISTRICT OCT 2 7 2014                   |  |
|                                                                     | •                                                                                                                                                            | Accepted fo<br>NMOC                                                                                           | or record<br>D 103814                                                  | OIL CONSERVATION ARTESIA DISTRICT OCT 2 7 2014 RECEIVES          |  |
| 14. I hereby certify that the foregoing is t                        | Electronic Submission #2690                                                                                                                                  | NMOC                                                                                                          | Ormation System                                                        | OIL CONSERVATION ARTESIA DISTRICT OCT 2 7 2014 RECEIVED          |  |
| , , ,                                                               | Electronic Submission #2690<br>For CHI OPERATING                                                                                                             | NMOC                                                                                                          | ormation System                                                        | OIL CONSERVATION ARTESIA DISTRICT  OCT 2 7 2014  RECEIVED        |  |
| , , ,                                                               | Electronic Submission #2690<br>For CHI OPERATING<br>ed to AFMSS for processing b                                                                             | NMOC                                                                                                          | ormation System<br>Carlsbad<br>0/21/2014 (15CRW0011SE)                 | OIL CONSERVATION ARTESIA DISTRICT OCT 2 7 2014 RECEIVED          |  |
| Committe Name(Printed/Typed) SONNY MA                               | Electronic Submission #2690<br>For CHI OPERATING<br>ed to AFMSS for processing b<br>ANN                                                                      | 003 verified by the BLM Well Info<br>INCORPORATED, sent to the Coy CHRISTOPHER WALLS on 10<br>Title FIELD SUP | ormation System<br>Carlsbad<br>0/21/2014 (15CRW0011SE)                 | OIL CONSERVATION ARTESIA DISTRICT OCT 2 7 2014 RECEIVED          |  |
| Committee                                                           | Electronic Submission #2690 For CHI OPERATING ed to AFMSS for processing b ANN  ubmission)                                                                   | DO3 verified by the BLM Well Info<br>INCORPORATED, sent to the Order WALLS on 10<br>Title FIELD SUP           | ormation System Carlsbad 0/21/2014 (15CRW0011SE) ERVISOR               | OIL CONSERVATION ARTESIA DISTRICT OCT 2 7 2014 RECEIVED          |  |
| Committe Name(Printed/Typed) SONNY MA                               | Electronic Submission #2690 For CHI OPERATING ed to AFMSS for processing b ANN  ubmission)                                                                   | 003 verified by the BLM Well Info<br>INCORPORATED, sent to the Coy CHRISTOPHER WALLS on 10<br>Title FIELD SUP | ormation System Carlsbad 0/21/2014 (15CRW0011SE) ERVISOR               | OIL CONSERVATION  ARTESIA DISTRICT  OCT 2 7 2014  RECEIVED       |  |
| Committe Name(Printed/Typed) SONNY MA                               | Electronic Submission #2690 For CHI OPERATING ed to AFMSS for processing b ANN  ubmission)                                                                   | DO3 verified by the BLM Well Info<br>INCORPORATED, sent to the Order WALLS on 10<br>Title FIELD SUP           | ormation System Carlsbad 0/21/2014 (15CRW0011SE) ERVISOR               | OIL CONSERVATION ARTESIA DISTRICT OCT 2 7 2014 RECEIVED 2 1 2014 |  |
| Committe Name(Printed/Typed) SONNY MA  Signature (Electronic Su     | Electronic Submission #2690 For CHI OPERATING red to AFMSS for processing to ANN  THIS SPACE FOR I                                                           | Date 10/07/2014  FEDERAL OR STATE OFF                                                                         | ormation System Carlsbad 0/21/2014 (15CRW0011SE) ERVISOR FICE USE APPI | ROVED                                                            |  |

CHI Operating inc Freeway Federal Com 2H APIH 20" DIVERTER SYSTEM 30-015-42569