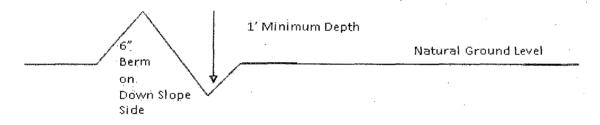

ss section and plans for typical road construction.

#### Ditching

Ditching shall be required on both sides of the road.

#### Turnouts

Vehicle turnouts shall be constructed on the road. Turnouts shall be intervisible with interval spacing distance less than 1000 feet. Turnouts shall conform to Figure 1; cross section and plans for typical road construction.

#### Drainage

Drainage control systems shall be constructed on the entire length of road (e.g. ditches, sidehill outsloping and insloping, lead-off ditches, culvert installation, and low water crossings).

A typical lead-off ditch has a minimum depth of 1 foot below and a berm of 6 inches above natural ground level. The berm shall be on the down-slope side of the lead-off ditch.

#### **Cross Section of a Typical Lead-off Ditch**



All lead-off ditches shall be graded to drain water with a 1 percent minimum to 3 percent maximum ditch slope. The spacing interval are variable for lead-off ditches and shall be determined according to the formula for spacing intervals of lead-off ditches, but may be amended depending upon existing soil types and centerline road slope (in %);

#### **Formula for Spacing Interval of Lead-off Ditches**

Example - On a 4% road slope that is 400 feet long, the water flow shall drain water into a lead-off ditch. Spacing interval shall be determined by the following formula:

400 foot road with 4% road slope:  $\underline{400'}$  + 100' = 200' lead-off ditch interval 4%

#### Cattleguards.

An appropriately sized cattleguard sufficient to carry out the project shall be installed and maintaine