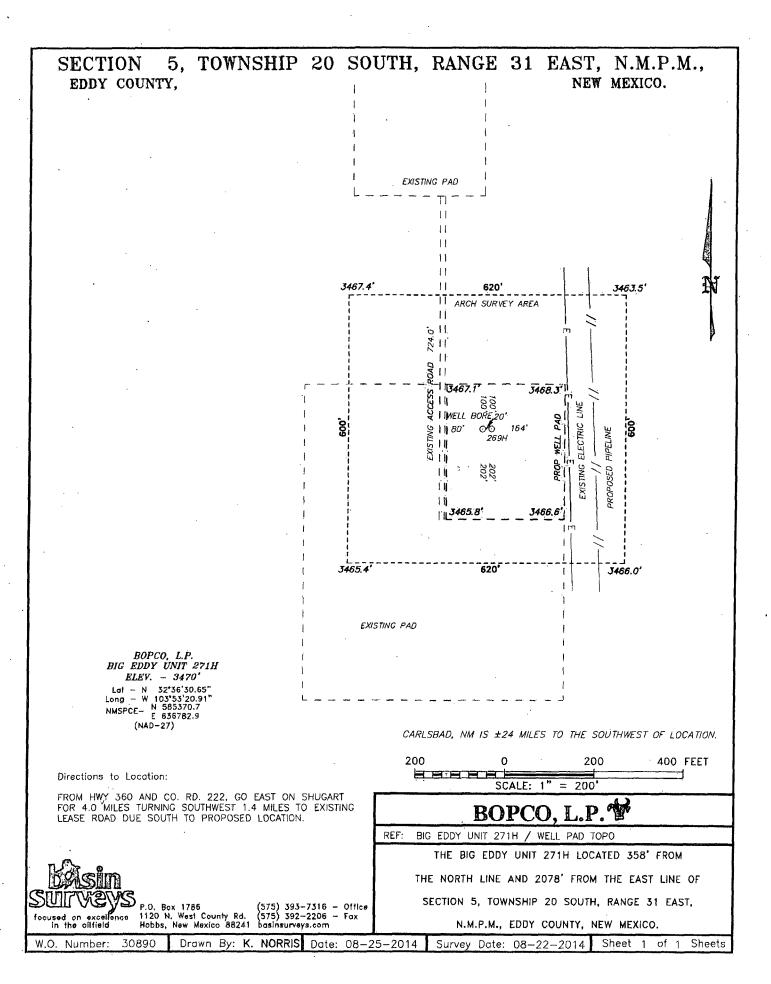

OCD Artesia

|                                                                                                                                                                                                                                                                                                                                                                                                                                                                                                                                                                                                                                                                                                                                                                                                                                                                                                                                                                                                                                                                                                                                                                                                                                                                                                                                                                                                                                                                                                                                                                                                                                                                                                                                                                                                                                                                                                                                                                                                                                                                                                                                                                                                                                                                                                                                        | UNITED STATES                                                                                                                                                                                                                                                                                                                                                                                                                                                 | NTERIOR                                                                                                                                                                                                                                                                                                                                                                                                                                                                                                                                                                                                                                                                                                                                                                                                                                                                                                                                                                                                                                                                                                                                                                                                                                                                                                                                                                                                                                                                                                                                                                                                                                                                                                                                                                                                                                                                                                                                                                                                                                                                                                                           |                                                                                                                                                                                                                                                                                            |                                                                                                                                                                                            | OMB                                                             | A APPROVED<br>N O. 1004-0135<br>s: July 31, 2010               |
|----------------------------------------------------------------------------------------------------------------------------------------------------------------------------------------------------------------------------------------------------------------------------------------------------------------------------------------------------------------------------------------------------------------------------------------------------------------------------------------------------------------------------------------------------------------------------------------------------------------------------------------------------------------------------------------------------------------------------------------------------------------------------------------------------------------------------------------------------------------------------------------------------------------------------------------------------------------------------------------------------------------------------------------------------------------------------------------------------------------------------------------------------------------------------------------------------------------------------------------------------------------------------------------------------------------------------------------------------------------------------------------------------------------------------------------------------------------------------------------------------------------------------------------------------------------------------------------------------------------------------------------------------------------------------------------------------------------------------------------------------------------------------------------------------------------------------------------------------------------------------------------------------------------------------------------------------------------------------------------------------------------------------------------------------------------------------------------------------------------------------------------------------------------------------------------------------------------------------------------------------------------------------------------------------------------------------------------|---------------------------------------------------------------------------------------------------------------------------------------------------------------------------------------------------------------------------------------------------------------------------------------------------------------------------------------------------------------------------------------------------------------------------------------------------------------|-----------------------------------------------------------------------------------------------------------------------------------------------------------------------------------------------------------------------------------------------------------------------------------------------------------------------------------------------------------------------------------------------------------------------------------------------------------------------------------------------------------------------------------------------------------------------------------------------------------------------------------------------------------------------------------------------------------------------------------------------------------------------------------------------------------------------------------------------------------------------------------------------------------------------------------------------------------------------------------------------------------------------------------------------------------------------------------------------------------------------------------------------------------------------------------------------------------------------------------------------------------------------------------------------------------------------------------------------------------------------------------------------------------------------------------------------------------------------------------------------------------------------------------------------------------------------------------------------------------------------------------------------------------------------------------------------------------------------------------------------------------------------------------------------------------------------------------------------------------------------------------------------------------------------------------------------------------------------------------------------------------------------------------------------------------------------------------------------------------------------------------|--------------------------------------------------------------------------------------------------------------------------------------------------------------------------------------------------------------------------------------------------------------------------------------------|--------------------------------------------------------------------------------------------------------------------------------------------------------------------------------------------|-----------------------------------------------------------------|----------------------------------------------------------------|
|                                                                                                                                                                                                                                                                                                                                                                                                                                                                                                                                                                                                                                                                                                                                                                                                                                                                                                                                                                                                                                                                                                                                                                                                                                                                                                                                                                                                                                                                                                                                                                                                                                                                                                                                                                                                                                                                                                                                                                                                                                                                                                                                                                                                                                                                                                                                        | UREAU OF LAND MANA                                                                                                                                                                                                                                                                                                                                                                                                                                            |                                                                                                                                                                                                                                                                                                                                                                                                                                                                                                                                                                                                                                                                                                                                                                                                                                                                                                                                                                                                                                                                                                                                                                                                                                                                                                                                                                                                                                                                                                                                                                                                                                                                                                                                                                                                                                                                                                                                                                                                                                                                                                                                   |                                                                                                                                                                                                                                                                                            |                                                                                                                                                                                            | <ol> <li>Lease Serial No.<br/>NMNM04557</li> </ol>              |                                                                |
| Do not use th                                                                                                                                                                                                                                                                                                                                                                                                                                                                                                                                                                                                                                                                                                                                                                                                                                                                                                                                                                                                                                                                                                                                                                                                                                                                                                                                                                                                                                                                                                                                                                                                                                                                                                                                                                                                                                                                                                                                                                                                                                                                                                                                                                                                                                                                                                                          | is form for proposals to<br>II, Use form 3160-3 (API                                                                                                                                                                                                                                                                                                                                                                                                          | drill or to re                                                                                                                                                                                                                                                                                                                                                                                                                                                                                                                                                                                                                                                                                                                                                                                                                                                                                                                                                                                                                                                                                                                                                                                                                                                                                                                                                                                                                                                                                                                                                                                                                                                                                                                                                                                                                                                                                                                                                                                                                                                                                                                    | e-enter an                                                                                                                                                                                                                                                                                 |                                                                                                                                                                                            | 6. If Indian, Allottee                                          | or- Tribe Name                                                 |
| SUBMIT IN TRI                                                                                                                                                                                                                                                                                                                                                                                                                                                                                                                                                                                                                                                                                                                                                                                                                                                                                                                                                                                                                                                                                                                                                                                                                                                                                                                                                                                                                                                                                                                                                                                                                                                                                                                                                                                                                                                                                                                                                                                                                                                                                                                                                                                                                                                                                                                          | IPLICATE - Other instruc                                                                                                                                                                                                                                                                                                                                                                                                                                      | tions on re                                                                                                                                                                                                                                                                                                                                                                                                                                                                                                                                                                                                                                                                                                                                                                                                                                                                                                                                                                                                                                                                                                                                                                                                                                                                                                                                                                                                                                                                                                                                                                                                                                                                                                                                                                                                                                                                                                                                                                                                                                                                                                                       | verse side.                                                                                                                                                                                                                                                                                |                                                                                                                                                                                            | 7. If Unit or CA/Ag<br>891000326X                               | reerment, Name and/or No.                                      |
| Type of Well<br>Soli Well Gas Well Oth                                                                                                                                                                                                                                                                                                                                                                                                                                                                                                                                                                                                                                                                                                                                                                                                                                                                                                                                                                                                                                                                                                                                                                                                                                                                                                                                                                                                                                                                                                                                                                                                                                                                                                                                                                                                                                                                                                                                                                                                                                                                                                                                                                                                                                                                                                 | her                                                                                                                                                                                                                                                                                                                                                                                                                                                           |                                                                                                                                                                                                                                                                                                                                                                                                                                                                                                                                                                                                                                                                                                                                                                                                                                                                                                                                                                                                                                                                                                                                                                                                                                                                                                                                                                                                                                                                                                                                                                                                                                                                                                                                                                                                                                                                                                                                                                                                                                                                                                                                   |                                                                                                                                                                                                                                                                                            |                                                                                                                                                                                            | 8. Well Name and N<br>BIG EDDY UNIT                             | о.<br>Г DI <b>4</b> 271H                                       |
| Name of Operator<br>BOPCO LP                                                                                                                                                                                                                                                                                                                                                                                                                                                                                                                                                                                                                                                                                                                                                                                                                                                                                                                                                                                                                                                                                                                                                                                                                                                                                                                                                                                                                                                                                                                                                                                                                                                                                                                                                                                                                                                                                                                                                                                                                                                                                                                                                                                                                                                                                                           | Contact:<br>E-Mail: Ibarnes@b                                                                                                                                                                                                                                                                                                                                                                                                                                 | LESLIE BAI                                                                                                                                                                                                                                                                                                                                                                                                                                                                                                                                                                                                                                                                                                                                                                                                                                                                                                                                                                                                                                                                                                                                                                                                                                                                                                                                                                                                                                                                                                                                                                                                                                                                                                                                                                                                                                                                                                                                                                                                                                                                                                                        | RNES                                                                                                                                                                                                                                                                                       |                                                                                                                                                                                            | 9. API Well No.                                                 | 42652                                                          |
| . Address<br>P O BOX 2760<br>MIDLAND, TX 79702                                                                                                                                                                                                                                                                                                                                                                                                                                                                                                                                                                                                                                                                                                                                                                                                                                                                                                                                                                                                                                                                                                                                                                                                                                                                                                                                                                                                                                                                                                                                                                                                                                                                                                                                                                                                                                                                                                                                                                                                                                                                                                                                                                                                                                                                                         |                                                                                                                                                                                                                                                                                                                                                                                                                                                               | 3b. Phone N<br>Ph: 432-2                                                                                                                                                                                                                                                                                                                                                                                                                                                                                                                                                                                                                                                                                                                                                                                                                                                                                                                                                                                                                                                                                                                                                                                                                                                                                                                                                                                                                                                                                                                                                                                                                                                                                                                                                                                                                                                                                                                                                                                                                                                                                                          | o. (include area code)<br>21-7341                                                                                                                                                                                                                                                          |                                                                                                                                                                                            | 10. Field and Pool, c<br>WILLIAMS SIN                           |                                                                |
| Location of Well (Footage, Sec., 7                                                                                                                                                                                                                                                                                                                                                                                                                                                                                                                                                                                                                                                                                                                                                                                                                                                                                                                                                                                                                                                                                                                                                                                                                                                                                                                                                                                                                                                                                                                                                                                                                                                                                                                                                                                                                                                                                                                                                                                                                                                                                                                                                                                                                                                                                                     | T., R., M., or Survey Description)                                                                                                                                                                                                                                                                                                                                                                                                                            | )                                                                                                                                                                                                                                                                                                                                                                                                                                                                                                                                                                                                                                                                                                                                                                                                                                                                                                                                                                                                                                                                                                                                                                                                                                                                                                                                                                                                                                                                                                                                                                                                                                                                                                                                                                                                                                                                                                                                                                                                                                                                                                                                 |                                                                                                                                                                                                                                                                                            |                                                                                                                                                                                            | 11. County or Parish                                            | , and State                                                    |
| Sec 5 T20S R31E Lot 2 700F<br>32.362722 N Lat, 103.532108                                                                                                                                                                                                                                                                                                                                                                                                                                                                                                                                                                                                                                                                                                                                                                                                                                                                                                                                                                                                                                                                                                                                                                                                                                                                                                                                                                                                                                                                                                                                                                                                                                                                                                                                                                                                                                                                                                                                                                                                                                                                                                                                                                                                                                                                              |                                                                                                                                                                                                                                                                                                                                                                                                                                                               | 3                                                                                                                                                                                                                                                                                                                                                                                                                                                                                                                                                                                                                                                                                                                                                                                                                                                                                                                                                                                                                                                                                                                                                                                                                                                                                                                                                                                                                                                                                                                                                                                                                                                                                                                                                                                                                                                                                                                                                                                                                                                                                                                                 |                                                                                                                                                                                                                                                                                            | EDDY COUNT                                                                                                                                                                                 | Υ, Ν <b>Μ</b>                                                   |                                                                |
| 12. CHECK APPI                                                                                                                                                                                                                                                                                                                                                                                                                                                                                                                                                                                                                                                                                                                                                                                                                                                                                                                                                                                                                                                                                                                                                                                                                                                                                                                                                                                                                                                                                                                                                                                                                                                                                                                                                                                                                                                                                                                                                                                                                                                                                                                                                                                                                                                                                                                         | ROPRIATE BOX(ES) TO                                                                                                                                                                                                                                                                                                                                                                                                                                           | INDICAT                                                                                                                                                                                                                                                                                                                                                                                                                                                                                                                                                                                                                                                                                                                                                                                                                                                                                                                                                                                                                                                                                                                                                                                                                                                                                                                                                                                                                                                                                                                                                                                                                                                                                                                                                                                                                                                                                                                                                                                                                                                                                                                           | E NATURE OF N                                                                                                                                                                                                                                                                              | IOTICE, RE                                                                                                                                                                                 | PORT, OR OTHI                                                   | ER DATA                                                        |
| TYPE OF SUBMISSION                                                                                                                                                                                                                                                                                                                                                                                                                                                                                                                                                                                                                                                                                                                                                                                                                                                                                                                                                                                                                                                                                                                                                                                                                                                                                                                                                                                                                                                                                                                                                                                                                                                                                                                                                                                                                                                                                                                                                                                                                                                                                                                                                                                                                                                                                                                     |                                                                                                                                                                                                                                                                                                                                                                                                                                                               |                                                                                                                                                                                                                                                                                                                                                                                                                                                                                                                                                                                                                                                                                                                                                                                                                                                                                                                                                                                                                                                                                                                                                                                                                                                                                                                                                                                                                                                                                                                                                                                                                                                                                                                                                                                                                                                                                                                                                                                                                                                                                                                                   | TYPE OF                                                                                                                                                                                                                                                                                    | ACTION                                                                                                                                                                                     |                                                                 |                                                                |
| Notice of Intent                                                                                                                                                                                                                                                                                                                                                                                                                                                                                                                                                                                                                                                                                                                                                                                                                                                                                                                                                                                                                                                                                                                                                                                                                                                                                                                                                                                                                                                                                                                                                                                                                                                                                                                                                                                                                                                                                                                                                                                                                                                                                                                                                                                                                                                                                                                       | C Acidize                                                                                                                                                                                                                                                                                                                                                                                                                                                     |                                                                                                                                                                                                                                                                                                                                                                                                                                                                                                                                                                                                                                                                                                                                                                                                                                                                                                                                                                                                                                                                                                                                                                                                                                                                                                                                                                                                                                                                                                                                                                                                                                                                                                                                                                                                                                                                                                                                                                                                                                                                                                                                   |                                                                                                                                                                                                                                                                                            |                                                                                                                                                                                            | on (Start/Resume)                                               | Water Shut-Off                                                 |
| Subsequent Report                                                                                                                                                                                                                                                                                                                                                                                                                                                                                                                                                                                                                                                                                                                                                                                                                                                                                                                                                                                                                                                                                                                                                                                                                                                                                                                                                                                                                                                                                                                                                                                                                                                                                                                                                                                                                                                                                                                                                                                                                                                                                                                                                                                                                                                                                                                      | <ul> <li>Alter Casing</li> <li>Casing Repair</li> </ul>                                                                                                                                                                                                                                                                                                                                                                                                       | ·                                                                                                                                                                                                                                                                                                                                                                                                                                                                                                                                                                                                                                                                                                                                                                                                                                                                                                                                                                                                                                                                                                                                                                                                                                                                                                                                                                                                                                                                                                                                                                                                                                                                                                                                                                                                                                                                                                                                                                                                                                                                                                                                 | cture Treat<br>w Construction                                                                                                                                                                                                                                                              | Reclama                                                                                                                                                                                    |                                                                 | VVell Integrity                                                |
| Final Abandonment Notice                                                                                                                                                                                                                                                                                                                                                                                                                                                                                                                                                                                                                                                                                                                                                                                                                                                                                                                                                                                                                                                                                                                                                                                                                                                                                                                                                                                                                                                                                                                                                                                                                                                                                                                                                                                                                                                                                                                                                                                                                                                                                                                                                                                                                                                                                                               | Change Plans                                                                                                                                                                                                                                                                                                                                                                                                                                                  | 、                                                                                                                                                                                                                                                                                                                                                                                                                                                                                                                                                                                                                                                                                                                                                                                                                                                                                                                                                                                                                                                                                                                                                                                                                                                                                                                                                                                                                                                                                                                                                                                                                                                                                                                                                                                                                                                                                                                                                                                                                                                                                                                                 | g and Abandon                                                                                                                                                                                                                                                                              |                                                                                                                                                                                            | rily Abandon                                                    | Change to Original A                                           |
|                                                                                                                                                                                                                                                                                                                                                                                                                                                                                                                                                                                                                                                                                                                                                                                                                                                                                                                                                                                                                                                                                                                                                                                                                                                                                                                                                                                                                                                                                                                                                                                                                                                                                                                                                                                                                                                                                                                                                                                                                                                                                                                                                                                                                                                                                                                                        | Convert to Injection                                                                                                                                                                                                                                                                                                                                                                                                                                          |                                                                                                                                                                                                                                                                                                                                                                                                                                                                                                                                                                                                                                                                                                                                                                                                                                                                                                                                                                                                                                                                                                                                                                                                                                                                                                                                                                                                                                                                                                                                                                                                                                                                                                                                                                                                                                                                                                                                                                                                                                                                                                                                   | g Back                                                                                                                                                                                                                                                                                     | U Water Di                                                                                                                                                                                 | -                                                               | PD                                                             |
| Attach the Bond under which the wor<br>following completion of the involved<br>testing has been completed. Final Ab                                                                                                                                                                                                                                                                                                                                                                                                                                                                                                                                                                                                                                                                                                                                                                                                                                                                                                                                                                                                                                                                                                                                                                                                                                                                                                                                                                                                                                                                                                                                                                                                                                                                                                                                                                                                                                                                                                                                                                                                                                                                                                                                                                                                                    | l operations. If the operation res<br>bandonment Notices shall be file                                                                                                                                                                                                                                                                                                                                                                                        | ults in a multip                                                                                                                                                                                                                                                                                                                                                                                                                                                                                                                                                                                                                                                                                                                                                                                                                                                                                                                                                                                                                                                                                                                                                                                                                                                                                                                                                                                                                                                                                                                                                                                                                                                                                                                                                                                                                                                                                                                                                                                                                                                                                                                  | le completion or record                                                                                                                                                                                                                                                                    | npletion in a ne                                                                                                                                                                           | w interval, a Form 31                                           | 60-4 shall be filed once                                       |
| determined that the site is ready for fi<br>BOPCO L.P. requests to chan<br>footage calls of 700? FNL & 2                                                                                                                                                                                                                                                                                                                                                                                                                                                                                                                                                                                                                                                                                                                                                                                                                                                                                                                                                                                                                                                                                                                                                                                                                                                                                                                                                                                                                                                                                                                                                                                                                                                                                                                                                                                                                                                                                                                                                                                                                                                                                                                                                                                                                               | nge the legal surface locati<br>,100? FEL of Sec 5, T20S                                                                                                                                                                                                                                                                                                                                                                                                      | -R31E to ne                                                                                                                                                                                                                                                                                                                                                                                                                                                                                                                                                                                                                                                                                                                                                                                                                                                                                                                                                                                                                                                                                                                                                                                                                                                                                                                                                                                                                                                                                                                                                                                                                                                                                                                                                                                                                                                                                                                                                                                                                                                                                                                       | EU DI 4 271H fror<br>w footage calls lo                                                                                                                                                                                                                                                    | n the permit                                                                                                                                                                               |                                                                 | MOIL CONOT                                                     |
| determined that the site is ready for fi<br>BOPCO L.P. requests to chan<br>footage calls of 700? FNL & 2<br>& 2,078? FEL of Sec 5, T2OS-<br>the drilling island to allow simu<br>A 4-1/2?, 11,60 ppf, HCP-110<br>from TD of the well to surface.<br>+/- 8,938?. A DV tool will be                                                                                                                                                                                                                                                                                                                                                                                                                                                                                                                                                                                                                                                                                                                                                                                                                                                                                                                                                                                                                                                                                                                                                                                                                                                                                                                                                                                                                                                                                                                                                                                                                                                                                                                                                                                                                                                                                                                                                                                                                                                      | ige the legal surface locati<br>,100? FEL of Sec 5, T20S<br>R31E. The move is to allor<br>ultaneous completions ope<br>, BTC by 7?, 26 ppf, HCP-<br>The depth of the crossov<br>placed at approximately 5.                                                                                                                                                                                                                                                    | -R31E to ne<br>ow proper si<br>rations.<br>110, BTC ta<br>/er from 4-1,<br>,000? and th                                                                                                                                                                                                                                                                                                                                                                                                                                                                                                                                                                                                                                                                                                                                                                                                                                                                                                                                                                                                                                                                                                                                                                                                                                                                                                                                                                                                                                                                                                                                                                                                                                                                                                                                                                                                                                                                                                                                                                                                                                           | EU DI 4 271H from<br>w footage calls lo<br>urface placement<br>apered string will b<br>/2? to 7? will be ap<br>re 4-1/2? by 7? ca                                                                                                                                                          | n the permit<br>cated at 358<br>of well head<br>per will be ran<br>pproximately<br>sing string                                                                                             | ted <b>N</b><br>? FNL<br>s on                                   | M OIL CONSERVA<br>ARTESIA DISTRICT<br>OCT 27 2014              |
| determined that the site is ready for fi<br>BOPCO L.P. requests to chan<br>footage calls of 700? FNL & 2<br>& 2,078? FEL of Sec 5, T20S-<br>the drilling island to allow simu<br>A 4-1/2?, 11.60 ppf, HCP-110<br>from TD of the well to surface.<br>+/- 8,938?. A DV tool will be<br>will be cemented in two stages<br>of the Capitan Reef at 2,854?.<br>are as follows (based on an 8.                                                                                                                                                                                                                                                                                                                                                                                                                                                                                                                                                                                                                                                                                                                                                                                                                                                                                                                                                                                                                                                                                                                                                                                                                                                                                                                                                                                                                                                                                                                                                                                                                                                                                                                                                                                                                                                                                                                                                | ige the legal surface locati<br>,100? FEL of Sec 5, T20S<br>R31E. The move is to allo<br>ultaneous completions ope<br>, BTC by 7?, 26 ppf, HCP-<br>. The depth of the crossov<br>placed at approximately 5<br>s. Top of cement of stage<br>The updated directional                                                                                                                                                                                            | -R31E to ne<br>ow proper si<br>rations.<br>110, BTC ta<br>/er from 4-1/<br>,000? and th<br>2 will be pla                                                                                                                                                                                                                                                                                                                                                                                                                                                                                                                                                                                                                                                                                                                                                                                                                                                                                                                                                                                                                                                                                                                                                                                                                                                                                                                                                                                                                                                                                                                                                                                                                                                                                                                                                                                                                                                                                                                                                                                                                          | EU DI 4 271H from<br>w footage calls lo<br>urface placement<br>apered string will b<br>/2? to 7? will be ap<br>ne 4-1/2? by 7? ca<br>aced at least 50? a                                                                                                                                   | n the permit<br>cated at 358<br>of well head<br>peroximately<br>sing string<br>above the top                                                                                               | ted <b>N</b><br>? FNL<br>s on                                   | M OIL CONSERVA<br>ARTESIA DISTRICT<br>OCT 2 7 2014<br>RECEIVED |
| determined that the site is ready for fi<br>BOPCO L.P. requests to chan<br>footage calls of 700? FNL & 2<br>& 2,078? FEL of Sec 5, T2OS-<br>the drilling island to allow simu<br>A 4-1/2?, 11.60 ppf, HCP-110<br>from TD of the well to surface.<br>+/- 8,938?. A DV tool will be<br>will be cemented in two stages<br>of the Capitan Reef at 2,854?<br>are as follows (based on an 8.                                                                                                                                                                                                                                                                                                                                                                                                                                                                                                                                                                                                                                                                                                                                                                                                                                                                                                                                                                                                                                                                                                                                                                                                                                                                                                                                                                                                                                                                                                                                                                                                                                                                                                                                                                                                                                                                                                                                                 | ige the legal surface locati<br>,100? FEL of Sec 5, T20S<br>R31E. The move is to alk<br>litaneous completions ope<br>, BTC by 7?, 26 ppf, HCP-<br>. The depth of the crossov<br>placed at approximately 5<br>s. Top of cement of stage<br>. The updated directional<br>9 ppg MW):                                                                                                                                                                             | -R31E to ne<br>ow proper su-<br>rations.<br>-110, BTC ta<br>ver from 4-1,<br>000? and th<br>2 will be pla<br>plan is attac                                                                                                                                                                                                                                                                                                                                                                                                                                                                                                                                                                                                                                                                                                                                                                                                                                                                                                                                                                                                                                                                                                                                                                                                                                                                                                                                                                                                                                                                                                                                                                                                                                                                                                                                                                                                                                                                                                                                                                                                        | EU DI 4 271H from<br>w footage calls lo<br>urface placement<br>apered string will be<br>/2? to 7? will be ap<br>the 4-1/2? by 7? ca<br>aced at least 50? a<br>shed. Casing safe                                                                                                            | n the permit<br>cated at 358<br>of well head<br>peroximately<br>sing string<br>above the top                                                                                               | ted <b>N</b><br>? FNL<br>s on                                   | M OIL CONSERVA<br>ARTESIA DISTRICT<br>OCT 27 2014              |
| determined that the site is ready for fi<br>BOPCO L.P. requests to chan<br>footage calls of 700? FNL & 2<br>& 2,078? FEL of Sec 5, T2OS-<br>the drilling island to allow simu<br>A 4-1/2?, 11.60 ppf, HCP-110<br>from TD of the well to surface.<br>+/- 8,938?. A DV tool will be<br>will be cemented in two stages<br>of the Capitan Reef at 2,854?<br>are as follows (based on an 8.                                                                                                                                                                                                                                                                                                                                                                                                                                                                                                                                                                                                                                                                                                                                                                                                                                                                                                                                                                                                                                                                                                                                                                                                                                                                                                                                                                                                                                                                                                                                                                                                                                                                                                                                                                                                                                                                                                                                                 | ige the legal surface locati<br>,100? FEL of Sec 5, T20S<br>R31E. The move is to alk<br>litaneous completions ope<br>, BTC by 7?, 26 ppf, HCP-<br>. The depth of the crossov<br>placed at approximately 5<br>s. Top of cement of stage<br>. The updated directional<br>9 ppg MW):                                                                                                                                                                             | -R31E to ne<br>ow proper su-<br>rations.<br>-110, BTC ta<br>ver from 4-1,<br>000? and th<br>2 will be pla<br>plan is attac                                                                                                                                                                                                                                                                                                                                                                                                                                                                                                                                                                                                                                                                                                                                                                                                                                                                                                                                                                                                                                                                                                                                                                                                                                                                                                                                                                                                                                                                                                                                                                                                                                                                                                                                                                                                                                                                                                                                                                                                        | EU DI 4 271H from<br>w footage calls lo<br>urface placement<br>apered string will be<br>/2? to 7? will be ap<br>the 4-1/2? by 7? ca<br>aced at least 50? a<br>shed. Casing safe                                                                                                            | n the permit<br>cated at 358<br>of well head<br>we will be ran<br>oproximately<br>sing string<br>above the top<br>ty factors                                                               | ted <b>N</b><br>? FNL<br>s on                                   | M OIL CONSERVA<br>ARTESIA DISTRICT<br>OCT 2 7 2014<br>RECEIVED |
| determined that the site is ready for fi<br>BOPCO L.P. requests to chan<br>footage calls of 700? FNL & 2<br>& 2,078? FEL of Sec 5, T20S-<br>the drilling island to allow simu<br>A 4-1/2?, 11.60 ppf, HCP-110<br>from TD of the well to surface.<br>+/- 8,938?. A DV tool will be<br>will be cemented in two stages<br>of the Capitan Reef at 2,854?.<br>are as follows (based on an 8.<br>4-1/2?, 11.60 ppf, HCP-110, B                                                                                                                                                                                                                                                                                                                                                                                                                                                                                                                                                                                                                                                                                                                                                                                                                                                                                                                                                                                                                                                                                                                                                                                                                                                                                                                                                                                                                                                                                                                                                                                                                                                                                                                                                                                                                                                                                                               | ige the legal surface locati<br>,100? FEL of Sec 5, T20S<br>R31E. The move is to all<br>ultaneous completions ope<br>, BTC by 7?, 26 ppf, HCP-<br>. The depth of the crossov<br>placed at approximately 5,<br>s. Top of cement of stage<br>. The updated directional<br>9 ppg MW):<br>BTC - Collapse ? 1.81, Bur<br>                                                                                                                                          | -R31E to ne<br>purpose of the property of the pr  | EU DI 4 271H from<br>w footage calls lo<br>urface placement<br>apered string will be<br>/2? to 7? will be ap<br>the 4-1/2? by 7? ca<br>aced at least 50? a<br>whed. Casing safe<br>ension ? 4.01                                                                                           | n the permitt<br>cated at 358<br>of well head<br>we will be ran<br>oproximately<br>sing string<br>above the top<br>ty factors                                                              | red Ni<br>? FNL<br>s on<br>ACCE                                 | M OIL CONSERVA<br>ARTESIA DISTRICT<br>OCT 2 7 2014<br>RECEIVED |
| determined that the site is ready for fi<br>BOPCO L.P. requests to chan<br>footage calls of 700? FNL & 2<br>& 2,078? FEL of Sec 5, T2OS-<br>the drilling island to allow simu<br>A 4-1/2?, 11.60 ppf, HCP-110,<br>from TD of the well to surface.<br>+/- 8,938?. A DV tool will be<br>will be cemented in two stages<br>of the Capitan Reef at 2,854?.<br>are as follows (based on an 8.<br>4-1/2?, 11.60 ppf, HCP-110, B<br>Geog. Detrebute<br>Thereby ertify that the foregoing is<br>Comm                                                                                                                                                                                                                                                                                                                                                                                                                                                                                                                                                                                                                                                                                                                                                                                                                                                                                                                                                                                                                                                                                                                                                                                                                                                                                                                                                                                                                                                                                                                                                                                                                                                                                                                                                                                                                                           | ige the legal surface locati<br>,100? FEL of Sec 5, T20S<br>R31E. The move is to all<br>laneous completions ope<br>, BTC by 7?, 26 ppf, HCP-<br>. The depth of the crossov<br>placed at approximately 5,<br>s. Top of cement of stage<br>. The updated directional<br>9 ppg MW):<br>BTC - Collapse ? 1.81, Bur<br>. Turue and correct.<br>Electronic Submission #2<br>For Bor<br>mitted to AFMSS for proces                                                   | -R31E to ne<br>purpose suppose su | EU DI 4 271H from<br>w footage calls lo<br>urface placement<br>apered string will be<br>/2? to 7? will be ap<br>the 4-1/2? by 7? ca<br>aced at least 50? a<br>thed. Casing safe<br>ension ? 4.01                                                                                           | n the permit<br>cated at 358<br>of well head<br>be will be ran<br>oproximately<br>sing string<br>above the top<br>ty factors                                                               | red N<br>? FNL<br>s on ACCC<br>System                           | M OIL CONSERVA<br>ARTESIA DISTRICT<br>OCT 2 7 2014<br>RECEIVED |
| determined that the site is ready for fi<br>BOPCO L.P. requests to chan<br>footage calls of 700? FNL & 2<br>& 2,078? FEL of Sec 5, T2OS-<br>the drilling island to allow simu<br>A 4-1/2?, 11.60 ppf, HCP-110,<br>from TD of the well to surface.<br>+/- 8,938?. A DV tool will be<br>will be cemented in two stages<br>of the Capitan Reef at 2,854?.<br>are as follows (based on an 8.<br>4-1/2?, 11.60 ppf, HCP-110, B<br>A-1/2?, 11.60 ppf, | ige the legal surface locati<br>,100? FEL of Sec 5, T20S<br>R31E. The move is to all<br>laneous completions ope<br>, BTC by 7?, 26 ppf, HCP-<br>. The depth of the crossov<br>placed at approximately 5,<br>s. Top of cement of stage<br>. The updated directional<br>9 ppg MW):<br>BTC - Collapse ? 1.81, Bur<br>. Turue and correct.<br>Electronic Submission #2<br>For Bor<br>mitted to AFMSS for proces                                                   | -R31E to ne<br>purpose suppose su | EU DI 4 271H from<br>w footage calls lo<br>urface placement<br>apered string will be<br>apered string will be ap<br>the 4-1/2? by 7? ca<br>aced at least 50? a<br>thed. Casing safe<br>ension ? 4.01<br>Control of the BLM Well<br>of by the BLM Well<br>of the Carlsbad<br>WIFER MASON on | n the permit<br>cated at 358<br>of well head<br>be will be ran<br>oproximately<br>sing string<br>above the top<br>ty factors                                                               | Na<br>? FNL<br>s on<br>ACCE<br>System<br>5JAM0002SE)            | M OIL CONSERVA<br>ARTESIA DISTRICT<br>OCT 2 7 2014<br>RECEIVED |
| determined that the site is ready for fi<br>BOPCO L.P. requests to chan<br>footage calls of 700? FNL & 2<br>& 2,078? FEL of Sec 5, T2OS-<br>the drilling island to allow simu<br>A 4-1/2?, 11.60 ppf, HCP-110,<br>from TD of the well to surface.<br>+/- 8,938?. A DV tool will be<br>will be cemented in two stages<br>of the Capitan Reef at 2,854?.<br>are as follows (based on an 8.<br>4-1/2?, 11.60 ppf, HCP-110, B<br>A A A A A A A A A A A A A A A A A A A                                                                                                                                                                                                                                                                                                                                                                                                                                                                                                                                                                                                                                                                                                                                                                                                                                                                                                                                                                                                                                                                                                                                                                                                                                                                                                                                                                                                                                                                                                                                                                                                                                                                                                                                                                                                                                                                     | ige the legal surface locati<br>,100? FEL of Sec 5, T20S<br>R31E. The move is to all<br>laneous completions ope<br>, BTC by 7?, 26 ppf, HCP-<br>. The depth of the crossov<br>placed at approximately 5,<br>s. Top of cement of stage<br>. The updated directional<br>.9 ppg MW):<br>BTC - Collapse ? 1.81, Bur<br><br>Lectronic Submission #2<br>For Ber<br>mitted to AFMSS for proces<br>BRADEN                                                             | -R31E to ne<br>purpose suppose su | EU DI 4 271H from<br>w footage calls lo<br>urface placement<br>apered string will be<br>apered string will be ap<br>the 4-1/2? by 7? ca<br>aced at least 50? a<br>thed. Casing safe<br>ension ? 4.01<br>Control of the BLM Well<br>of by the BLM Well<br>of the Carlsbad<br>WIFER MASON on | n the permitt<br>cated at 358<br>of well heads<br>we will be ran<br>oproximately<br>sing string<br>above the top<br>ty factors<br><b>DIAS</b><br>Information<br>10/01/2014 (1<br>ERING ASS | Na<br>? FNL<br>s on<br>ACCE<br>System<br>5JAM0002SE)            | M OIL CONSERVA<br>ARTESIA DISTRICT<br>OCT 2 7 2014<br>RECEIVED |
| determined that the site is ready for fi<br>BOPCO L.P. requests to chan<br>footage calls of 700? FNL & 2<br>& 2,078? FEL of Sec 5, T2OS-<br>the drilling island to allow simu<br>A 4-1/2?, 11.60 ppf, HCP-110,<br>from TD of the well to surface.<br>+/- 8,938?. A DV tool will be<br>will be cemented in two stages<br>of the Capitan Reef at 2,854?.<br>are as follows (based on an 8.<br>4-1/2?, 11.60 ppf, HCP-110, B<br>Gase Determined<br>Thereby ertify that the foregoing is<br>Name(Printed/Typed) JEREMY f                                                                                                                                                                                                                                                                                                                                                                                                                                                                                                                                                                                                                                                                                                                                                                                                                                                                                                                                                                                                                                                                                                                                                                                                                                                                                                                                                                                                                                                                                                                                                                                                                                                                                                                                                                                                                   | ige the legal surface locati<br>,100? FEL of Sec 5, T20S<br>R31E. The move is to all<br>laneous completions ope<br>, BTC by 7?, 26 ppf, HCP-<br>. The depth of the crossov<br>placed at approximately 5,<br>s. Top of cement of stage<br>. The updated directional<br>.9 ppg MW):<br>BTC - Collapse ? 1.81, Bur<br><br>Lectronic Submission #2<br>For Ber<br>mitted to AFMSS for proces<br>BRADEN                                                             | -R31E to ne<br>ow proper si<br>rations.<br>-110, BTC ta<br>ver from 4-1,<br>.000? and th<br>2 will be pla<br>plan is attac<br>st ? 2.10, Te<br>                                                                                                                                                                                                                                                                                                                                                                                                                                                                                                                                                                                                                                                                                                                                                                                                                                                                                                                                                                                                                                                                                                                                                                                                                                                                                                                                                                                                                                                                                                                                                                                                                                                                                                                                                                                                                                                                                                                                                                                   | EU DI 4 271H from<br>w footage calls lo<br>urface placement of<br>apered string will be<br>apered string will be<br>apered string will be<br>apered at least 50? a<br>sced at least 50? a<br>sced at least 50? a<br>hed. Casing safe<br>ension ? 4.01<br><b>Dete Og/29/20</b>              | n the permitt<br>cated at 358<br>of well head<br>we will be ran<br>oproximately<br>sing string<br>above the top<br>ty factors<br><b>DAS</b><br>Information<br>10/01/2014 (1<br>ERING ASS   | ted<br>? FNL<br>s on<br>ACCE<br>System<br>5JAM0002SE)<br>ISTANT | M OIL CONSERVA<br>ARTESIA DISTRICT<br>OCT 2 7 2014<br>RECEIVED |
| determined that the site is ready for fi<br>BOPCO L.P. requests to chan<br>footage calls of 700? FNL & 2<br>& 2,078? FEL of Sec 5, T2OS-<br>the drilling island to allow simu<br>A 4-1/2?, 11.60 ppf, HCP-110,<br>from TD of the well to surface.<br>+/- 8,938?. A DV tool will be<br>will be cemented in two stages<br>of the Capitan Reef at 2,854?.<br>are as follows (based on an 8.<br>4-1/2?, 11.60 ppf, HCP-110, B<br>Geog. Deficiency<br>Thereby ertify that the foregoing is<br>Name(Printed/Typed) JEREMY f                                                                                                                                                                                                                                                                                                                                                                                                                                                                                                                                                                                                                                                                                                                                                                                                                                                                                                                                                                                                                                                                                                                                                                                                                                                                                                                                                                                                                                                                                                                                                                                                                                                                                                                                                                                                                  | ige the legal surface locati<br>,100? FEL of Sec 5, T20S<br>R31E. The move is to alk<br>litaneous completions ope<br>, BTC by 7?, 26 ppf, HCP-<br>The depth of the crossov<br>placed at approximately 5<br>s. Top of cement of stage<br>. The updated directional<br>9 ppg MW):<br>BTC - Collapse ? 1.81, Bur<br>Control Content of Stage<br>true and correct.<br>Electronic Submission #2<br>For Bur<br>mitted to AFMSS for process<br>BRADEN<br>Submission) | -R31E to ne<br>ow proper si<br>rations.<br>-110, BTC ta<br>ver from 4-1,<br>.000? and th<br>2 will be pla<br>plan is attac<br>st ? 2.10, Te<br>                                                                                                                                                                                                                                                                                                                                                                                                                                                                                                                                                                                                                                                                                                                                                                                                                                                                                                                                                                                                                                                                                                                                                                                                                                                                                                                                                                                                                                                                                                                                                                                                                                                                                                                                                                                                                                                                                                                                                                                   | EU DI 4 271H from<br>w footage calls lo<br>urface placement of<br>apered string will be<br>apered string will be<br>apered string will be<br>apered at least 50? a<br>sced at least 50? a<br>sced at least 50? a<br>hed. Casing safe<br>ension ? 4.01<br><b>Dete Og/29/20</b>              | n the permitt<br>cated at 358<br>of well head<br>we will be ran<br>oproximately<br>sing string<br>above the top<br>ty factors<br><b>DAS</b><br>Information<br>10/01/2014 (1<br>ERING ASS   | ted<br>? FNL<br>s on<br>ACCE<br>System<br>5JAM0002SE)<br>ISTANT | M OIL CONSERVA<br>ARTESIA DISTRICT<br>OCT 2 7 2014<br>RECEIVED |