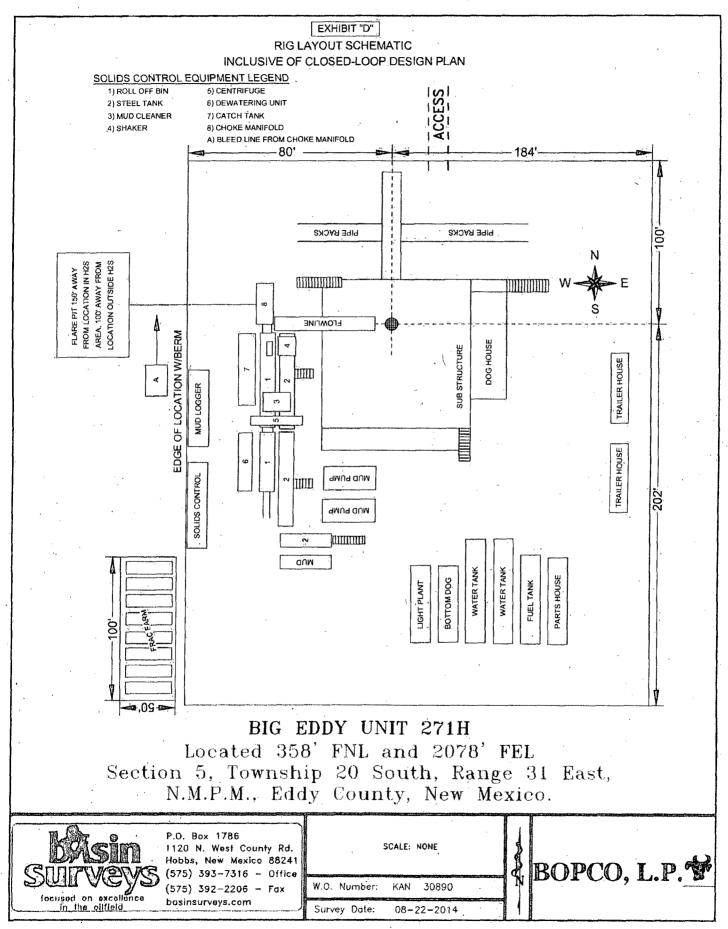

OCD Artesia

|                                                                                                                                                                                                                                                                                                                                                                                                                                                                                                                                                                                                                                                                                                                                                                                                                                                                                                                                                                                                                                                                                                                                                                                                                                                                                                                                                                                                                                                                                                                                                                                                                                                                                                                                                                                                                                                                                                                                                                                                                                                                                                                                                                                                                                                                                                                                        | UNITED STATES                                                                                                                                                                                                                                                                                                                                                                                                                                                 | NTERIOR                                                                                                                                                                                                                                                                                                                                                                                                                                                                                                                                                                                                                                                                                                                                                                                                                                                                                                                                                                                                                                                                                                                                                                                                                                                                                                                                                                                                                                                                                                                                                                                                                                                                                                                                                                                                                                                                                                                                                                                                                                                                                                                           |                                                                                                                                                                                                                                                                                            |                                                                                                                                                                                            | OMB                                                             | A APPROVED<br>N O. 1004-0135<br>s: July 31, 2010               |
|----------------------------------------------------------------------------------------------------------------------------------------------------------------------------------------------------------------------------------------------------------------------------------------------------------------------------------------------------------------------------------------------------------------------------------------------------------------------------------------------------------------------------------------------------------------------------------------------------------------------------------------------------------------------------------------------------------------------------------------------------------------------------------------------------------------------------------------------------------------------------------------------------------------------------------------------------------------------------------------------------------------------------------------------------------------------------------------------------------------------------------------------------------------------------------------------------------------------------------------------------------------------------------------------------------------------------------------------------------------------------------------------------------------------------------------------------------------------------------------------------------------------------------------------------------------------------------------------------------------------------------------------------------------------------------------------------------------------------------------------------------------------------------------------------------------------------------------------------------------------------------------------------------------------------------------------------------------------------------------------------------------------------------------------------------------------------------------------------------------------------------------------------------------------------------------------------------------------------------------------------------------------------------------------------------------------------------------|---------------------------------------------------------------------------------------------------------------------------------------------------------------------------------------------------------------------------------------------------------------------------------------------------------------------------------------------------------------------------------------------------------------------------------------------------------------|-----------------------------------------------------------------------------------------------------------------------------------------------------------------------------------------------------------------------------------------------------------------------------------------------------------------------------------------------------------------------------------------------------------------------------------------------------------------------------------------------------------------------------------------------------------------------------------------------------------------------------------------------------------------------------------------------------------------------------------------------------------------------------------------------------------------------------------------------------------------------------------------------------------------------------------------------------------------------------------------------------------------------------------------------------------------------------------------------------------------------------------------------------------------------------------------------------------------------------------------------------------------------------------------------------------------------------------------------------------------------------------------------------------------------------------------------------------------------------------------------------------------------------------------------------------------------------------------------------------------------------------------------------------------------------------------------------------------------------------------------------------------------------------------------------------------------------------------------------------------------------------------------------------------------------------------------------------------------------------------------------------------------------------------------------------------------------------------------------------------------------------|--------------------------------------------------------------------------------------------------------------------------------------------------------------------------------------------------------------------------------------------------------------------------------------------|--------------------------------------------------------------------------------------------------------------------------------------------------------------------------------------------|-----------------------------------------------------------------|----------------------------------------------------------------|
|                                                                                                                                                                                                                                                                                                                                                                                                                                                                                                                                                                                                                                                                                                                                                                                                                                                                                                                                                                                                                                                                                                                                                                                                                                                                                                                                                                                                                                                                                                                                                                                                                                                                                                                                                                                                                                                                                                                                                                                                                                                                                                                                                                                                                                                                                                                                        | UREAU OF LAND MANA                                                                                                                                                                                                                                                                                                                                                                                                                                            |                                                                                                                                                                                                                                                                                                                                                                                                                                                                                                                                                                                                                                                                                                                                                                                                                                                                                                                                                                                                                                                                                                                                                                                                                                                                                                                                                                                                                                                                                                                                                                                                                                                                                                                                                                                                                                                                                                                                                                                                                                                                                                                                   |                                                                                                                                                                                                                                                                                            |                                                                                                                                                                                            | <ol> <li>Lease Serial No.<br/>NMNM04557</li> </ol>              |                                                                |
| Do not use th                                                                                                                                                                                                                                                                                                                                                                                                                                                                                                                                                                                                                                                                                                                                                                                                                                                                                                                                                                                                                                                                                                                                                                                                                                                                                                                                                                                                                                                                                                                                                                                                                                                                                                                                                                                                                                                                                                                                                                                                                                                                                                                                                                                                                                                                                                                          | is form for proposals to<br>II, Use form 3160-3 (API                                                                                                                                                                                                                                                                                                                                                                                                          | drill or to re                                                                                                                                                                                                                                                                                                                                                                                                                                                                                                                                                                                                                                                                                                                                                                                                                                                                                                                                                                                                                                                                                                                                                                                                                                                                                                                                                                                                                                                                                                                                                                                                                                                                                                                                                                                                                                                                                                                                                                                                                                                                                                                    | e-enter an                                                                                                                                                                                                                                                                                 |                                                                                                                                                                                            | 6. If Indian, Allottee                                          | or- Tribe Name                                                 |
| SUBMIT IN TRI                                                                                                                                                                                                                                                                                                                                                                                                                                                                                                                                                                                                                                                                                                                                                                                                                                                                                                                                                                                                                                                                                                                                                                                                                                                                                                                                                                                                                                                                                                                                                                                                                                                                                                                                                                                                                                                                                                                                                                                                                                                                                                                                                                                                                                                                                                                          | IPLICATE - Other instruc                                                                                                                                                                                                                                                                                                                                                                                                                                      | tions on re                                                                                                                                                                                                                                                                                                                                                                                                                                                                                                                                                                                                                                                                                                                                                                                                                                                                                                                                                                                                                                                                                                                                                                                                                                                                                                                                                                                                                                                                                                                                                                                                                                                                                                                                                                                                                                                                                                                                                                                                                                                                                                                       | verse side.                                                                                                                                                                                                                                                                                |                                                                                                                                                                                            | 7. If Unit or CA/Ag<br>891000326X                               | reerment, Name and/or No.                                      |
| Type of Well<br>Soli Well Gas Well Oth                                                                                                                                                                                                                                                                                                                                                                                                                                                                                                                                                                                                                                                                                                                                                                                                                                                                                                                                                                                                                                                                                                                                                                                                                                                                                                                                                                                                                                                                                                                                                                                                                                                                                                                                                                                                                                                                                                                                                                                                                                                                                                                                                                                                                                                                                                 | her                                                                                                                                                                                                                                                                                                                                                                                                                                                           |                                                                                                                                                                                                                                                                                                                                                                                                                                                                                                                                                                                                                                                                                                                                                                                                                                                                                                                                                                                                                                                                                                                                                                                                                                                                                                                                                                                                                                                                                                                                                                                                                                                                                                                                                                                                                                                                                                                                                                                                                                                                                                                                   |                                                                                                                                                                                                                                                                                            |                                                                                                                                                                                            | 8. Well Name and N<br>BIG EDDY UNIT                             | о.<br>Г DI <b>4</b> 271H                                       |
| Name of Operator<br>BOPCO LP                                                                                                                                                                                                                                                                                                                                                                                                                                                                                                                                                                                                                                                                                                                                                                                                                                                                                                                                                                                                                                                                                                                                                                                                                                                                                                                                                                                                                                                                                                                                                                                                                                                                                                                                                                                                                                                                                                                                                                                                                                                                                                                                                                                                                                                                                                           | Contact:<br>E-Mail: Ibarnes@b                                                                                                                                                                                                                                                                                                                                                                                                                                 | LESLIE BAI                                                                                                                                                                                                                                                                                                                                                                                                                                                                                                                                                                                                                                                                                                                                                                                                                                                                                                                                                                                                                                                                                                                                                                                                                                                                                                                                                                                                                                                                                                                                                                                                                                                                                                                                                                                                                                                                                                                                                                                                                                                                                                                        | RNES                                                                                                                                                                                                                                                                                       |                                                                                                                                                                                            | 9. API Well No.                                                 | 42652                                                          |
| . Address<br>P O BOX 2760<br>MIDLAND, TX 79702                                                                                                                                                                                                                                                                                                                                                                                                                                                                                                                                                                                                                                                                                                                                                                                                                                                                                                                                                                                                                                                                                                                                                                                                                                                                                                                                                                                                                                                                                                                                                                                                                                                                                                                                                                                                                                                                                                                                                                                                                                                                                                                                                                                                                                                                                         |                                                                                                                                                                                                                                                                                                                                                                                                                                                               | 3b. Phone N<br>Ph: 432-2                                                                                                                                                                                                                                                                                                                                                                                                                                                                                                                                                                                                                                                                                                                                                                                                                                                                                                                                                                                                                                                                                                                                                                                                                                                                                                                                                                                                                                                                                                                                                                                                                                                                                                                                                                                                                                                                                                                                                                                                                                                                                                          | o. (include area code)<br>21-7341                                                                                                                                                                                                                                                          |                                                                                                                                                                                            | 10. Field and Pool, c<br>WILLIAMS SIN                           |                                                                |
| Location of Well (Footage, Sec., 7                                                                                                                                                                                                                                                                                                                                                                                                                                                                                                                                                                                                                                                                                                                                                                                                                                                                                                                                                                                                                                                                                                                                                                                                                                                                                                                                                                                                                                                                                                                                                                                                                                                                                                                                                                                                                                                                                                                                                                                                                                                                                                                                                                                                                                                                                                     | T., R., M., or Survey Description)                                                                                                                                                                                                                                                                                                                                                                                                                            | )                                                                                                                                                                                                                                                                                                                                                                                                                                                                                                                                                                                                                                                                                                                                                                                                                                                                                                                                                                                                                                                                                                                                                                                                                                                                                                                                                                                                                                                                                                                                                                                                                                                                                                                                                                                                                                                                                                                                                                                                                                                                                                                                 |                                                                                                                                                                                                                                                                                            |                                                                                                                                                                                            | 11. County or Parish                                            | , and State                                                    |
| Sec 5 T20S R31E Lot 2 700F<br>32.362722 N Lat, 103.532108                                                                                                                                                                                                                                                                                                                                                                                                                                                                                                                                                                                                                                                                                                                                                                                                                                                                                                                                                                                                                                                                                                                                                                                                                                                                                                                                                                                                                                                                                                                                                                                                                                                                                                                                                                                                                                                                                                                                                                                                                                                                                                                                                                                                                                                                              |                                                                                                                                                                                                                                                                                                                                                                                                                                                               | 3                                                                                                                                                                                                                                                                                                                                                                                                                                                                                                                                                                                                                                                                                                                                                                                                                                                                                                                                                                                                                                                                                                                                                                                                                                                                                                                                                                                                                                                                                                                                                                                                                                                                                                                                                                                                                                                                                                                                                                                                                                                                                                                                 |                                                                                                                                                                                                                                                                                            | EDDY COUNT                                                                                                                                                                                 | Υ, Ν <b>Μ</b>                                                   |                                                                |
| 12. CHECK APPI                                                                                                                                                                                                                                                                                                                                                                                                                                                                                                                                                                                                                                                                                                                                                                                                                                                                                                                                                                                                                                                                                                                                                                                                                                                                                                                                                                                                                                                                                                                                                                                                                                                                                                                                                                                                                                                                                                                                                                                                                                                                                                                                                                                                                                                                                                                         | ROPRIATE BOX(ES) TO                                                                                                                                                                                                                                                                                                                                                                                                                                           | INDICAT                                                                                                                                                                                                                                                                                                                                                                                                                                                                                                                                                                                                                                                                                                                                                                                                                                                                                                                                                                                                                                                                                                                                                                                                                                                                                                                                                                                                                                                                                                                                                                                                                                                                                                                                                                                                                                                                                                                                                                                                                                                                                                                           | E NATURE OF N                                                                                                                                                                                                                                                                              | IOTICE, RE                                                                                                                                                                                 | PORT, OR OTHI                                                   | ER DATA                                                        |
| TYPE OF SUBMISSION                                                                                                                                                                                                                                                                                                                                                                                                                                                                                                                                                                                                                                                                                                                                                                                                                                                                                                                                                                                                                                                                                                                                                                                                                                                                                                                                                                                                                                                                                                                                                                                                                                                                                                                                                                                                                                                                                                                                                                                                                                                                                                                                                                                                                                                                                                                     |                                                                                                                                                                                                                                                                                                                                                                                                                                                               |                                                                                                                                                                                                                                                                                                                                                                                                                                                                                                                                                                                                                                                                                                                                                                                                                                                                                                                                                                                                                                                                                                                                                                                                                                                                                                                                                                                                                                                                                                                                                                                                                                                                                                                                                                                                                                                                                                                                                                                                                                                                                                                                   | TYPE OF                                                                                                                                                                                                                                                                                    | ACTION                                                                                                                                                                                     |                                                                 |                                                                |
| Notice of Intent                                                                                                                                                                                                                                                                                                                                                                                                                                                                                                                                                                                                                                                                                                                                                                                                                                                                                                                                                                                                                                                                                                                                                                                                                                                                                                                                                                                                                                                                                                                                                                                                                                                                                                                                                                                                                                                                                                                                                                                                                                                                                                                                                                                                                                                                                                                       | C Acidize                                                                                                                                                                                                                                                                                                                                                                                                                                                     |                                                                                                                                                                                                                                                                                                                                                                                                                                                                                                                                                                                                                                                                                                                                                                                                                                                                                                                                                                                                                                                                                                                                                                                                                                                                                                                                                                                                                                                                                                                                                                                                                                                                                                                                                                                                                                                                                                                                                                                                                                                                                                                                   |                                                                                                                                                                                                                                                                                            |                                                                                                                                                                                            | on (Start/Resume)                                               | Water Shut-Off                                                 |
| Subsequent Report                                                                                                                                                                                                                                                                                                                                                                                                                                                                                                                                                                                                                                                                                                                                                                                                                                                                                                                                                                                                                                                                                                                                                                                                                                                                                                                                                                                                                                                                                                                                                                                                                                                                                                                                                                                                                                                                                                                                                                                                                                                                                                                                                                                                                                                                                                                      | <ul> <li>Alter Casing</li> <li>Casing Repair</li> </ul>                                                                                                                                                                                                                                                                                                                                                                                                       | ·                                                                                                                                                                                                                                                                                                                                                                                                                                                                                                                                                                                                                                                                                                                                                                                                                                                                                                                                                                                                                                                                                                                                                                                                                                                                                                                                                                                                                                                                                                                                                                                                                                                                                                                                                                                                                                                                                                                                                                                                                                                                                                                                 | cture Treat<br>w Construction                                                                                                                                                                                                                                                              | Reclama                                                                                                                                                                                    |                                                                 | VVell Integrity                                                |
| Final Abandonment Notice                                                                                                                                                                                                                                                                                                                                                                                                                                                                                                                                                                                                                                                                                                                                                                                                                                                                                                                                                                                                                                                                                                                                                                                                                                                                                                                                                                                                                                                                                                                                                                                                                                                                                                                                                                                                                                                                                                                                                                                                                                                                                                                                                                                                                                                                                                               | Change Plans                                                                                                                                                                                                                                                                                                                                                                                                                                                  | 、                                                                                                                                                                                                                                                                                                                                                                                                                                                                                                                                                                                                                                                                                                                                                                                                                                                                                                                                                                                                                                                                                                                                                                                                                                                                                                                                                                                                                                                                                                                                                                                                                                                                                                                                                                                                                                                                                                                                                                                                                                                                                                                                 | g and Abandon                                                                                                                                                                                                                                                                              |                                                                                                                                                                                            | rily Abandon                                                    | Change to Original A                                           |
|                                                                                                                                                                                                                                                                                                                                                                                                                                                                                                                                                                                                                                                                                                                                                                                                                                                                                                                                                                                                                                                                                                                                                                                                                                                                                                                                                                                                                                                                                                                                                                                                                                                                                                                                                                                                                                                                                                                                                                                                                                                                                                                                                                                                                                                                                                                                        | Convert to Injection                                                                                                                                                                                                                                                                                                                                                                                                                                          |                                                                                                                                                                                                                                                                                                                                                                                                                                                                                                                                                                                                                                                                                                                                                                                                                                                                                                                                                                                                                                                                                                                                                                                                                                                                                                                                                                                                                                                                                                                                                                                                                                                                                                                                                                                                                                                                                                                                                                                                                                                                                                                                   | g Back                                                                                                                                                                                                                                                                                     | U Water Di                                                                                                                                                                                 | -                                                               | PD                                                             |
| Attach the Bond under which the wor<br>following completion of the involved<br>testing has been completed. Final Ab                                                                                                                                                                                                                                                                                                                                                                                                                                                                                                                                                                                                                                                                                                                                                                                                                                                                                                                                                                                                                                                                                                                                                                                                                                                                                                                                                                                                                                                                                                                                                                                                                                                                                                                                                                                                                                                                                                                                                                                                                                                                                                                                                                                                                    | l operations. If the operation res<br>bandonment Notices shall be file                                                                                                                                                                                                                                                                                                                                                                                        | ults in a multip                                                                                                                                                                                                                                                                                                                                                                                                                                                                                                                                                                                                                                                                                                                                                                                                                                                                                                                                                                                                                                                                                                                                                                                                                                                                                                                                                                                                                                                                                                                                                                                                                                                                                                                                                                                                                                                                                                                                                                                                                                                                                                                  | le completion or record                                                                                                                                                                                                                                                                    | npletion in a ne                                                                                                                                                                           | w interval, a Form 31                                           | 60-4 shall be filed once                                       |
| determined that the site is ready for fi<br>BOPCO L.P. requests to chan<br>footage calls of 700? FNL & 2                                                                                                                                                                                                                                                                                                                                                                                                                                                                                                                                                                                                                                                                                                                                                                                                                                                                                                                                                                                                                                                                                                                                                                                                                                                                                                                                                                                                                                                                                                                                                                                                                                                                                                                                                                                                                                                                                                                                                                                                                                                                                                                                                                                                                               | nge the legal surface locati<br>,100? FEL of Sec 5, T20S                                                                                                                                                                                                                                                                                                                                                                                                      | -R31E to ne                                                                                                                                                                                                                                                                                                                                                                                                                                                                                                                                                                                                                                                                                                                                                                                                                                                                                                                                                                                                                                                                                                                                                                                                                                                                                                                                                                                                                                                                                                                                                                                                                                                                                                                                                                                                                                                                                                                                                                                                                                                                                                                       | EU DI 4 271H fror<br>w footage calls lo                                                                                                                                                                                                                                                    | n the permit                                                                                                                                                                               |                                                                 | MOIL CONOT                                                     |
| determined that the site is ready for fi<br>BOPCO L.P. requests to chan<br>footage calls of 700? FNL & 2<br>& 2,078? FEL of Sec 5, T2OS-<br>the drilling island to allow simu<br>A 4-1/2?, 11,60 ppf, HCP-110<br>from TD of the well to surface.<br>+/- 8,938?. A DV tool will be                                                                                                                                                                                                                                                                                                                                                                                                                                                                                                                                                                                                                                                                                                                                                                                                                                                                                                                                                                                                                                                                                                                                                                                                                                                                                                                                                                                                                                                                                                                                                                                                                                                                                                                                                                                                                                                                                                                                                                                                                                                      | ige the legal surface locati<br>,100? FEL of Sec 5, T20S<br>R31E. The move is to allor<br>ultaneous completions ope<br>, BTC by 7?, 26 ppf, HCP-<br>The depth of the crossov<br>placed at approximately 5.                                                                                                                                                                                                                                                    | -R31E to ne<br>ow proper si<br>rations.<br>110, BTC ta<br>/er from 4-1,<br>,000? and th                                                                                                                                                                                                                                                                                                                                                                                                                                                                                                                                                                                                                                                                                                                                                                                                                                                                                                                                                                                                                                                                                                                                                                                                                                                                                                                                                                                                                                                                                                                                                                                                                                                                                                                                                                                                                                                                                                                                                                                                                                           | EU DI 4 271H from<br>w footage calls lo<br>urface placement<br>apered string will b<br>/2? to 7? will be ap<br>re 4-1/2? by 7? ca                                                                                                                                                          | n the permit<br>cated at 358<br>of well head<br>per will be ran<br>pproximately<br>sing string                                                                                             | ted <b>N</b><br>? FNL<br>s on                                   | M OIL CONSERVA<br>ARTESIA DISTRICT<br>OCT 27 2014              |
| determined that the site is ready for fi<br>BOPCO L.P. requests to chan<br>footage calls of 700? FNL & 2<br>& 2,078? FEL of Sec 5, T20S-<br>the drilling island to allow simu<br>A 4-1/2?, 11.60 ppf, HCP-110<br>from TD of the well to surface.<br>+/- 8,938?. A DV tool will be<br>will be cemented in two stages<br>of the Capitan Reef at 2,854?.<br>are as follows (based on an 8.                                                                                                                                                                                                                                                                                                                                                                                                                                                                                                                                                                                                                                                                                                                                                                                                                                                                                                                                                                                                                                                                                                                                                                                                                                                                                                                                                                                                                                                                                                                                                                                                                                                                                                                                                                                                                                                                                                                                                | ige the legal surface locati<br>,100? FEL of Sec 5, T20S<br>R31E. The move is to allo<br>ultaneous completions ope<br>, BTC by 7?, 26 ppf, HCP-<br>. The depth of the crossov<br>placed at approximately 5<br>s. Top of cement of stage<br>The updated directional                                                                                                                                                                                            | -R31E to ne<br>ow proper si<br>rations.<br>110, BTC ta<br>/er from 4-1/<br>,000? and th<br>2 will be pla                                                                                                                                                                                                                                                                                                                                                                                                                                                                                                                                                                                                                                                                                                                                                                                                                                                                                                                                                                                                                                                                                                                                                                                                                                                                                                                                                                                                                                                                                                                                                                                                                                                                                                                                                                                                                                                                                                                                                                                                                          | EU DI 4 271H from<br>w footage calls lo<br>urface placement<br>apered string will b<br>/2? to 7? will be ap<br>ne 4-1/2? by 7? ca<br>aced at least 50? a                                                                                                                                   | n the permit<br>cated at 358<br>of well head<br>peroximately<br>sing string<br>above the top                                                                                               | ted <b>N</b><br>? FNL<br>s on                                   | M OIL CONSERVA<br>ARTESIA DISTRICT<br>OCT 2 7 2014<br>RECEIVED |
| determined that the site is ready for fi<br>BOPCO L.P. requests to chan<br>footage calls of 700? FNL & 2<br>& 2,078? FEL of Sec 5, T2OS-<br>the drilling island to allow simu<br>A 4-1/2?, 11.60 ppf, HCP-110<br>from TD of the well to surface.<br>+/- 8,938?. A DV tool will be<br>will be cemented in two stages<br>of the Capitan Reef at 2,854?<br>are as follows (based on an 8.                                                                                                                                                                                                                                                                                                                                                                                                                                                                                                                                                                                                                                                                                                                                                                                                                                                                                                                                                                                                                                                                                                                                                                                                                                                                                                                                                                                                                                                                                                                                                                                                                                                                                                                                                                                                                                                                                                                                                 | ige the legal surface locati<br>,100? FEL of Sec 5, T20S<br>R31E. The move is to alk<br>litaneous completions ope<br>, BTC by 7?, 26 ppf, HCP-<br>. The depth of the crossov<br>placed at approximately 5<br>s. Top of cement of stage<br>. The updated directional<br>9 ppg MW):                                                                                                                                                                             | -R31E to ne<br>ow proper su-<br>rations.<br>-110, BTC ta<br>ver from 4-1,<br>000? and th<br>2 will be pla<br>plan is attac                                                                                                                                                                                                                                                                                                                                                                                                                                                                                                                                                                                                                                                                                                                                                                                                                                                                                                                                                                                                                                                                                                                                                                                                                                                                                                                                                                                                                                                                                                                                                                                                                                                                                                                                                                                                                                                                                                                                                                                                        | EU DI 4 271H from<br>w footage calls lo<br>urface placement<br>apered string will be<br>/2? to 7? will be ap<br>the 4-1/2? by 7? ca<br>aced at least 50? a<br>shed. Casing safe                                                                                                            | n the permit<br>cated at 358<br>of well head<br>peroximately<br>sing string<br>above the top                                                                                               | ted <b>N</b><br>? FNL<br>s on                                   | M OIL CONSERVA<br>ARTESIA DISTRICT<br>OCT 27 2014              |
| determined that the site is ready for fi<br>BOPCO L.P. requests to chan<br>footage calls of 700? FNL & 2<br>& 2,078? FEL of Sec 5, T2OS-<br>the drilling island to allow simu<br>A 4-1/2?, 11.60 ppf, HCP-110<br>from TD of the well to surface.<br>+/- 8,938?. A DV tool will be<br>will be cemented in two stages<br>of the Capitan Reef at 2,854?<br>are as follows (based on an 8.                                                                                                                                                                                                                                                                                                                                                                                                                                                                                                                                                                                                                                                                                                                                                                                                                                                                                                                                                                                                                                                                                                                                                                                                                                                                                                                                                                                                                                                                                                                                                                                                                                                                                                                                                                                                                                                                                                                                                 | ige the legal surface locati<br>,100? FEL of Sec 5, T20S<br>R31E. The move is to alk<br>litaneous completions ope<br>, BTC by 7?, 26 ppf, HCP-<br>. The depth of the crossov<br>placed at approximately 5<br>s. Top of cement of stage<br>. The updated directional<br>9 ppg MW):                                                                                                                                                                             | -R31E to ne<br>ow proper su-<br>rations.<br>-110, BTC ta<br>ver from 4-1,<br>000? and th<br>2 will be pla<br>plan is attac                                                                                                                                                                                                                                                                                                                                                                                                                                                                                                                                                                                                                                                                                                                                                                                                                                                                                                                                                                                                                                                                                                                                                                                                                                                                                                                                                                                                                                                                                                                                                                                                                                                                                                                                                                                                                                                                                                                                                                                                        | EU DI 4 271H from<br>w footage calls lo<br>urface placement<br>apered string will be<br>/2? to 7? will be ap<br>the 4-1/2? by 7? ca<br>aced at least 50? a<br>shed. Casing safe                                                                                                            | n the permit<br>cated at 358<br>of well head<br>we will be ran<br>oproximately<br>sing string<br>above the top<br>ty factors                                                               | ted <b>N</b><br>? FNL<br>s on                                   | M OIL CONSERVA<br>ARTESIA DISTRICT<br>OCT 2 7 2014<br>RECEIVED |
| determined that the site is ready for fi<br>BOPCO L.P. requests to chan<br>footage calls of 700? FNL & 2<br>& 2,078? FEL of Sec 5, T20S-<br>the drilling island to allow simu<br>A 4-1/2?, 11.60 ppf, HCP-110<br>from TD of the well to surface.<br>+/- 8,938?. A DV tool will be<br>will be cemented in two stages<br>of the Capitan Reef at 2,854?.<br>are as follows (based on an 8.<br>4-1/2?, 11.60 ppf, HCP-110, B                                                                                                                                                                                                                                                                                                                                                                                                                                                                                                                                                                                                                                                                                                                                                                                                                                                                                                                                                                                                                                                                                                                                                                                                                                                                                                                                                                                                                                                                                                                                                                                                                                                                                                                                                                                                                                                                                                               | ige the legal surface locati<br>,100? FEL of Sec 5, T20S<br>R31E. The move is to all<br>ultaneous completions ope<br>, BTC by 7?, 26 ppf, HCP-<br>. The depth of the crossov<br>placed at approximately 5,<br>s. Top of cement of stage<br>. The updated directional<br>9 ppg MW):<br>BTC - Collapse ? 1.81, Bur<br>                                                                                                                                          | -R31E to ne<br>purpose of the property of the pr  | EU DI 4 271H from<br>w footage calls lo<br>urface placement<br>apered string will be<br>/2? to 7? will be ap<br>the 4-1/2? by 7? ca<br>aced at least 50? a<br>whed. Casing safe<br>ension ? 4.01                                                                                           | n the permitt<br>cated at 358<br>of well head<br>we will be ran<br>oproximately<br>sing string<br>above the top<br>ty factors                                                              | red Ni<br>? FNL<br>s on<br>ACCE                                 | M OIL CONSERVA<br>ARTESIA DISTRICT<br>OCT 2 7 2014<br>RECEIVED |
| determined that the site is ready for fi<br>BOPCO L.P. requests to chan<br>footage calls of 700? FNL & 2<br>& 2,078? FEL of Sec 5, T2OS-<br>the drilling island to allow simu<br>A 4-1/2?, 11.60 ppf, HCP-110,<br>from TD of the well to surface.<br>+/- 8,938?. A DV tool will be<br>will be cemented in two stages<br>of the Capitan Reef at 2,854?.<br>are as follows (based on an 8.<br>4-1/2?, 11.60 ppf, HCP-110, B<br>Geog. Detrebute<br>Thereby ertify that the foregoing is<br>Comm                                                                                                                                                                                                                                                                                                                                                                                                                                                                                                                                                                                                                                                                                                                                                                                                                                                                                                                                                                                                                                                                                                                                                                                                                                                                                                                                                                                                                                                                                                                                                                                                                                                                                                                                                                                                                                           | ige the legal surface locati<br>,100? FEL of Sec 5, T20S<br>R31E. The move is to all<br>laneous completions ope<br>, BTC by 7?, 26 ppf, HCP-<br>. The depth of the crossov<br>placed at approximately 5,<br>s. Top of cement of stage<br>. The updated directional<br>9 ppg MW):<br>BTC - Collapse ? 1.81, Bur<br>. Turue and correct.<br>Electronic Submission #2<br>For Bor<br>mitted to AFMSS for proces                                                   | -R31E to ne<br>purpose suppose su | EU DI 4 271H from<br>w footage calls lo<br>urface placement<br>apered string will be<br>/2? to 7? will be ap<br>the 4-1/2? by 7? ca<br>aced at least 50? a<br>thed. Casing safe<br>ension ? 4.01                                                                                           | n the permit<br>cated at 358<br>of well head<br>be will be ran<br>oproximately<br>sing string<br>above the top<br>ty factors                                                               | red N<br>? FNL<br>s on ACCC<br>System                           | M OIL CONSERVA<br>ARTESIA DISTRICT<br>OCT 2 7 2014<br>RECEIVED |
| determined that the site is ready for fi<br>BOPCO L.P. requests to chan<br>footage calls of 700? FNL & 2<br>& 2,078? FEL of Sec 5, T2OS-<br>the drilling island to allow simu<br>A 4-1/2?, 11.60 ppf, HCP-110,<br>from TD of the well to surface.<br>+/- 8,938?. A DV tool will be<br>will be cemented in two stages<br>of the Capitan Reef at 2,854?.<br>are as follows (based on an 8.<br>4-1/2?, 11.60 ppf, HCP-110, B<br>A-1/2?, 11.60 ppf, | ige the legal surface locati<br>,100? FEL of Sec 5, T20S<br>R31E. The move is to all<br>laneous completions ope<br>, BTC by 7?, 26 ppf, HCP-<br>. The depth of the crossov<br>placed at approximately 5,<br>s. Top of cement of stage<br>. The updated directional<br>9 ppg MW):<br>BTC - Collapse ? 1.81, Bur<br>. Turue and correct.<br>Electronic Submission #2<br>For Bor<br>mitted to AFMSS for proces                                                   | -R31E to ne<br>purpose suppose su | EU DI 4 271H from<br>w footage calls lo<br>urface placement<br>apered string will be<br>apered string will be ap<br>the 4-1/2? by 7? ca<br>aced at least 50? a<br>thed. Casing safe<br>ension ? 4.01<br>Control of the BLM Well<br>of by the BLM Well<br>of the Carlsbad<br>WIFER MASON on | n the permit<br>cated at 358<br>of well head<br>be will be ran<br>oproximately<br>sing string<br>above the top<br>ty factors                                                               | Na<br>? FNL<br>s on<br>ACCE<br>System<br>5JAM0002SE)            | M OIL CONSERVA<br>ARTESIA DISTRICT<br>OCT 2 7 2014<br>RECEIVED |
| determined that the site is ready for fi<br>BOPCO L.P. requests to chan<br>footage calls of 700? FNL & 2<br>& 2,078? FEL of Sec 5, T2OS-<br>the drilling island to allow simu<br>A 4-1/2?, 11.60 ppf, HCP-110,<br>from TD of the well to surface.<br>+/- 8,938?. A DV tool will be<br>will be cemented in two stages<br>of the Capitan Reef at 2,854?.<br>are as follows (based on an 8.<br>4-1/2?, 11.60 ppf, HCP-110, B<br>A A A A A A A A A A A A A A A A A A A                                                                                                                                                                                                                                                                                                                                                                                                                                                                                                                                                                                                                                                                                                                                                                                                                                                                                                                                                                                                                                                                                                                                                                                                                                                                                                                                                                                                                                                                                                                                                                                                                                                                                                                                                                                                                                                                     | ige the legal surface locati<br>,100? FEL of Sec 5, T20S<br>R31E. The move is to all<br>laneous completions ope<br>, BTC by 7?, 26 ppf, HCP-<br>. The depth of the crossov<br>placed at approximately 5,<br>s. Top of cement of stage<br>. The updated directional<br>.9 ppg MW):<br>BTC - Collapse ? 1.81, Bur<br><br>Lectronic Submission #2<br>For Ber<br>mitted to AFMSS for proces<br>BRADEN                                                             | -R31E to ne<br>purpose suppose su | EU DI 4 271H from<br>w footage calls lo<br>urface placement<br>apered string will be<br>apered string will be ap<br>the 4-1/2? by 7? ca<br>aced at least 50? a<br>thed. Casing safe<br>ension ? 4.01<br>Control of the BLM Well<br>of by the BLM Well<br>of the Carlsbad<br>WIFER MASON on | n the permitt<br>cated at 358<br>of well heads<br>we will be ran<br>oproximately<br>sing string<br>above the top<br>ty factors<br><b>DIAS</b><br>Information<br>10/01/2014 (1<br>ERING ASS | Na<br>? FNL<br>s on<br>ACCE<br>System<br>5JAM0002SE)            | M OIL CONSERVA<br>ARTESIA DISTRICT<br>OCT 2 7 2014<br>RECEIVED |
| determined that the site is ready for fi<br>BOPCO L.P. requests to chan<br>footage calls of 700? FNL & 2<br>& 2,078? FEL of Sec 5, T2OS-<br>the drilling island to allow simu<br>A 4-1/2?, 11.60 ppf, HCP-110,<br>from TD of the well to surface.<br>+/- 8,938?. A DV tool will be<br>will be cemented in two stages<br>of the Capitan Reef at 2,854?.<br>are as follows (based on an 8.<br>4-1/2?, 11.60 ppf, HCP-110, B<br>Gase Determined<br>Thereby ertify that the foregoing is<br>Name(Printed/Typed) JEREMY f                                                                                                                                                                                                                                                                                                                                                                                                                                                                                                                                                                                                                                                                                                                                                                                                                                                                                                                                                                                                                                                                                                                                                                                                                                                                                                                                                                                                                                                                                                                                                                                                                                                                                                                                                                                                                   | ige the legal surface locati<br>,100? FEL of Sec 5, T20S<br>R31E. The move is to all<br>laneous completions ope<br>, BTC by 7?, 26 ppf, HCP-<br>. The depth of the crossov<br>placed at approximately 5,<br>s. Top of cement of stage<br>. The updated directional<br>.9 ppg MW):<br>BTC - Collapse ? 1.81, Bur<br><br>Lectronic Submission #2<br>For Ber<br>mitted to AFMSS for proces<br>BRADEN                                                             | -R31E to ne<br>ow proper si<br>rations.<br>-110, BTC ta<br>ver from 4-1,<br>.000? and th<br>2 will be pla<br>plan is attac<br>st ? 2.10, Te<br>                                                                                                                                                                                                                                                                                                                                                                                                                                                                                                                                                                                                                                                                                                                                                                                                                                                                                                                                                                                                                                                                                                                                                                                                                                                                                                                                                                                                                                                                                                                                                                                                                                                                                                                                                                                                                                                                                                                                                                                   | EU DI 4 271H from<br>w footage calls lo<br>urface placement of<br>apered string will be<br>apered string will be<br>apered string will be<br>apered at least 50? a<br>sced at least 50? a<br>sced at least 50? a<br>hed. Casing safe<br>ension ? 4.01<br><b>Dete Og/29/20</b>              | n the permitt<br>cated at 358<br>of well head<br>we will be ran<br>oproximately<br>sing string<br>above the top<br>ty factors<br><b>DAS</b><br>Information<br>10/01/2014 (1<br>ERING ASS   | ted<br>? FNL<br>s on<br>ACCE<br>System<br>5JAM0002SE)<br>ISTANT | M OIL CONSERVA<br>ARTESIA DISTRICT<br>OCT 2 7 2014<br>RECEIVED |
| determined that the site is ready for fi<br>BOPCO L.P. requests to chan<br>footage calls of 700? FNL & 2<br>& 2,078? FEL of Sec 5, T2OS-<br>the drilling island to allow simu<br>A 4-1/2?, 11.60 ppf, HCP-110,<br>from TD of the well to surface.<br>+/- 8,938?. A DV tool will be<br>will be cemented in two stages<br>of the Capitan Reef at 2,854?.<br>are as follows (based on an 8.<br>4-1/2?, 11.60 ppf, HCP-110, B<br>Geog. Deficiency<br>Thereby ertify that the foregoing is<br>Name(Printed/Typed) JEREMY f                                                                                                                                                                                                                                                                                                                                                                                                                                                                                                                                                                                                                                                                                                                                                                                                                                                                                                                                                                                                                                                                                                                                                                                                                                                                                                                                                                                                                                                                                                                                                                                                                                                                                                                                                                                                                  | ige the legal surface locati<br>,100? FEL of Sec 5, T20S<br>R31E. The move is to alk<br>litaneous completions ope<br>, BTC by 7?, 26 ppf, HCP-<br>The depth of the crossov<br>placed at approximately 5<br>s. Top of cement of stage<br>. The updated directional<br>9 ppg MW):<br>BTC - Collapse ? 1.81, Bur<br>Control Content of Stage<br>true and correct.<br>Electronic Submission #2<br>For Bur<br>mitted to AFMSS for process<br>BRADEN<br>Submission) | -R31E to ne<br>ow proper si<br>rations.<br>-110, BTC ta<br>ver from 4-1,<br>.000? and th<br>2 will be pla<br>plan is attac<br>st ? 2.10, Te<br>                                                                                                                                                                                                                                                                                                                                                                                                                                                                                                                                                                                                                                                                                                                                                                                                                                                                                                                                                                                                                                                                                                                                                                                                                                                                                                                                                                                                                                                                                                                                                                                                                                                                                                                                                                                                                                                                                                                                                                                   | EU DI 4 271H from<br>w footage calls lo<br>urface placement of<br>apered string will be<br>apered string will be<br>apered string will be<br>apered at least 50? a<br>sced at least 50? a<br>sced at least 50? a<br>hed. Casing safe<br>ension ? 4.01<br><b>Dete Og/29/20</b>              | n the permitt<br>cated at 358<br>of well head<br>we will be ran<br>oproximately<br>sing string<br>above the top<br>ty factors<br><b>DAS</b><br>Information<br>10/01/2014 (1<br>ERING ASS   | ted<br>? FNL<br>s on<br>ACCE<br>System<br>5JAM0002SE)<br>ISTANT | M OIL CONSERVA<br>ARTESIA DISTRICT<br>OCT 2 7 2014<br>RECEIVED |