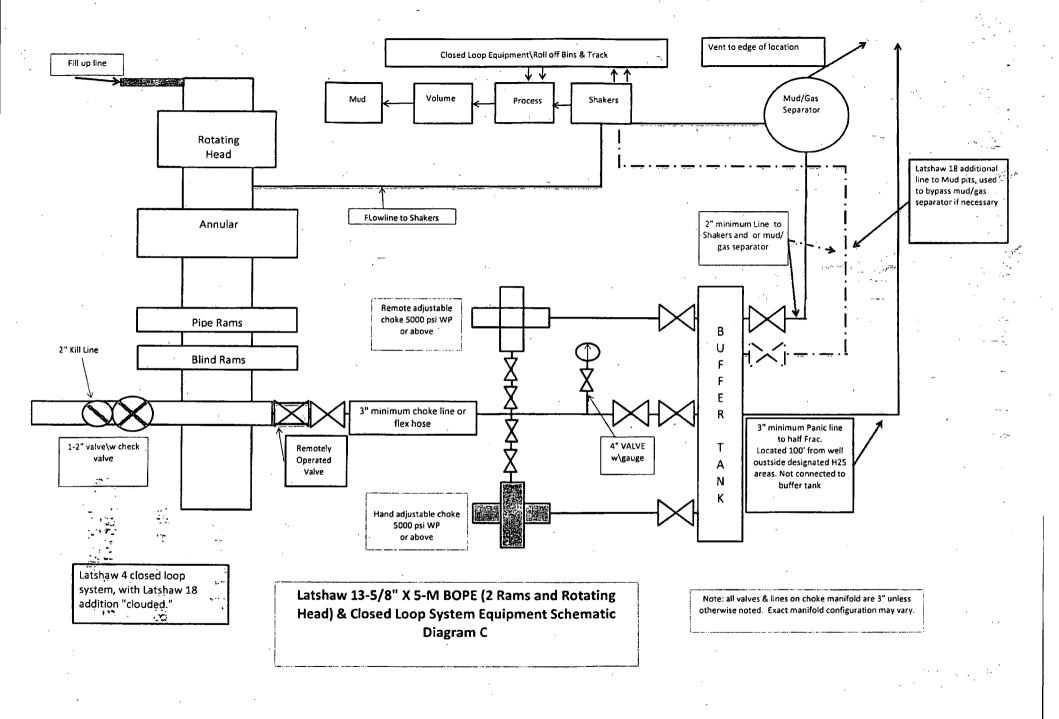

# POINT 4: PRESSURE CONTROL EQUIPMENT (SEE ATTACHED DIAGRAM C or Z)

After running the 13-3/8" surface casing, a 13-5/8" BOP/BOPE system with a minimum rating of 5M will be installed on the Cameron Multi-Bowl System (MBS) wellhead. The BOP/BOPE will be pressure tested to 250 psi low and 5,000 psi high after installation on the surface casing which will cover testing requirements for the duration of the well as per Onshore Order #2. The 9-5/8" intermediate casing and 7" production casing will be run with a mandrel hanger through the 13-5/8" BOP/BOPE system without breaking any connections on the BOP/BOPE system and thus not requiring a pressure test. Please find attached wellhead schematic. The field reports from the Cameron representative and the BOP test information will be provided in a subsequent report.

A function test to insure that the preventers are operating correctly will be performed on each trip.

BOPCO, L.P. would like to request a variance to use an armored, 3", 5000 psi WP flex hose for the choke line in the drilling of the well if the rig is equip with hose. (See specification for hose that might be used, attached with APD exhibits). This is rig equipment and will help quicken nipple up time thus saving money without a safety problem. The hose itself is rated to 5000 psi, and has 5000 psi flanges on each end. This well is to be drilled to 16,228' MD (11,222' TVD) and max surface pressure should be +/- 2783 psi as prescribed in onshore order #2 shown as max BHP minus 0.22 psi/ft. Thus, 3000 psi BOPE is all that is needed for this well. Please refer to diagram A, B, C or Z for choke manifold and closed loop system layout. If an armored flex hose is utilized, the company man will have all of the proper certified paper work for that hose available on location.