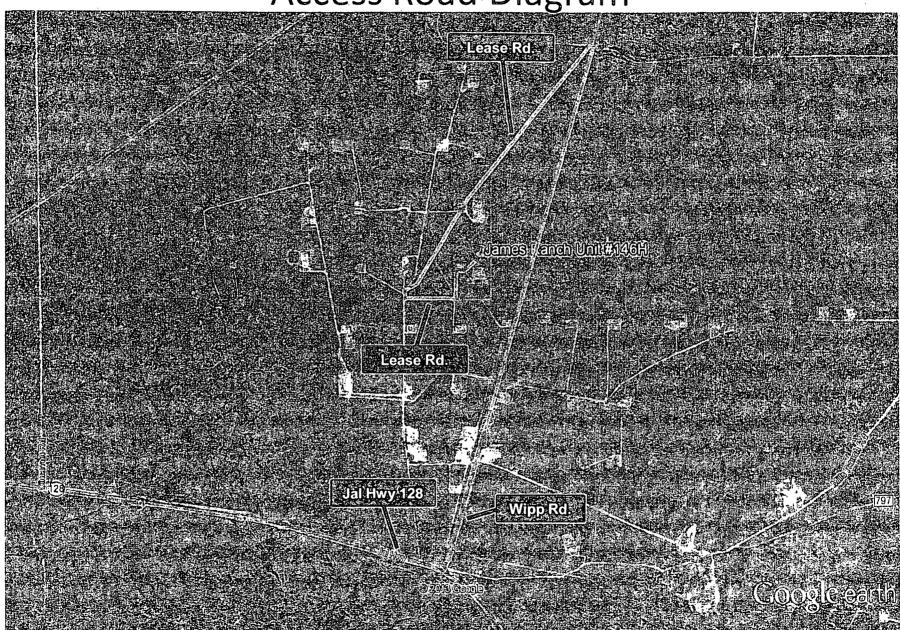

# Flowline and Powerline Route Diagram 4

Access Road Diagram

Surface casing is to be set into the Rustler below all fresh water sands at an approximate depth of 561' and cement circulated to surface.

7" casing will be set at approximately 11,365' MD, 11,072' TVD (In curve) and cemented in two stages with DV Tool set at approximately 5,000'. Cement will be circulated to surface.