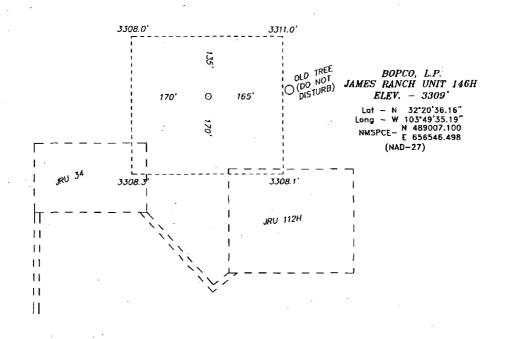

Located 800' FSL and 405' FEL Section 36, Township 22 South, Range 30 East,

170°

N.M.P.M., Eddy County, New Mexico.
TRAILER HOUSES

FUEL TANK

PARTS HOUSE JAMES RANCH UNIT 146H

(575) 392-2206 - Fax

basinsurveys.com

W.O. Number: JMS 27678

Survey Date: 12-10-2012

Scale: 1'' = 2000'12-17-2012

Date:

BOPCO, L.P.

Sheet

PIPE RACKS

165'

Sheets

170