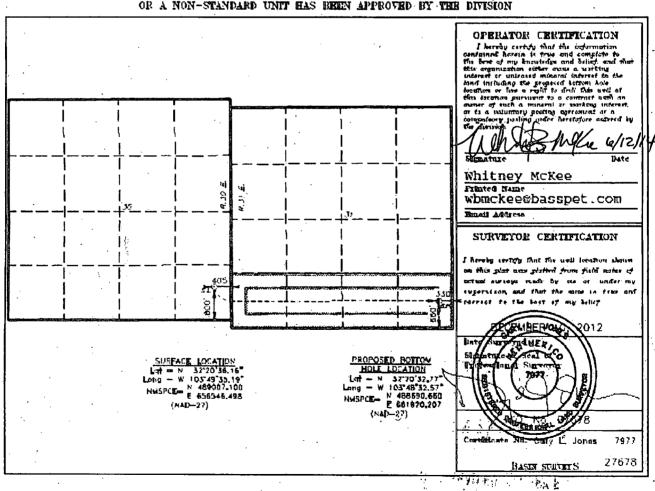

OIL CONSERVATION DIVISION
1220 South St. Francis Br.
Santa Fe. New Mexico 87505

Form (-102 | Revised Pair 10, 8010

about our copy to appropriate
District Office

6-24

CI AMENDED REPORT

|               |          |          | WELL LO | CATION            | AND ACREA                     | GE DEDICATI       | ON PLAT                  | (1 TABADE)    | REPORT |
|---------------|----------|----------|---------|-------------------|-------------------------------|-------------------|--------------------------|---------------|--------|
| 30-0K         | 7/2      | 756      |         | rnal code<br>6336 |                               | LOS MEDA          | Pool Years<br>ANOS (WOLF | CAMP); Sout   | h      |
| #20640        |          |          | ,       | . JA              | Frogressy Nation<br>MES RANCH | ra '              |                          | Vell 34       | Linber |
| 26073         |          | ·        |         |                   | nperator Mea<br>BOPCO, L.     |                   |                          | 330           |        |
|               |          |          | _       |                   | Surface Loc                   | ation             | •                        | •             |        |
| UL m lot Yo.  | Section. | Fewarith | Bange   | Lot Ma            | Part from the                 | Mostle/South line | Foot from the            | Bast/West Mac | Consty |
| Р             | 36       | 22 S     | 30 E    | <u> </u>          | 800                           | SOUTH             | 405                      | EAST          | EODY   |
|               |          |          | Bottom  | Hole Loc          | ation if Diffe                | rent From Sur     | face                     |               |        |
| TL or lot No. | Sention  | Yourship | Bonge   | Lot Idea          | Feet from the                 | North/South line  | Peet from the            | Bast/West Hor | County |

Position of the property of th

NO ALLOWABLE WILL BE ASSIGNED TO THIS COMPLETION UNTIL ALL INTERESTS HAVE HEEN CONSOLIDATED OR A NON-STANDARD UNIT HAS BEEN APPROVED BY THE DIVISION

P.O. Box 1786 1120 N. West County Rd. Hobbs, New Mexico 88241 (575) 393-7316 - Office

Located 800' FSL and 405' FEL Section 36, Township 22 South, Range 30 East,

170°

N.M.P.M., Eddy County, New Mexico.
TRAILER HOUSES

FUEL TANK

PARTS HOUSE JAMES RANCH UNIT 146H

(575) 392-2206 - Fax

basinsurveys.com

W.O. Number: JMS 27678

Survey Date: 12-10-2012

Scale: 1'' = 2000'12-17-2012

Date:

BOPCO, L.P.

Sheet

PIPE RACKS

165'