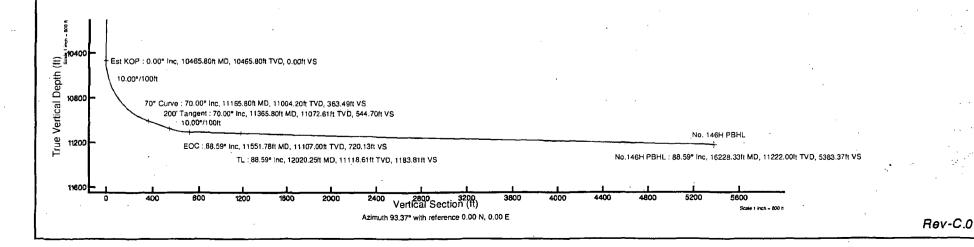

# Flowline and Powerline Route Diagram 4

Access Road Diagram

Surface casing is to be set into the Rustler below all fresh water sands at an approximate depth of 561' and cement circulated to surface.

7" casing will be set at approximately 11,365' MD, 11,072' TVD (In curve) and cemented in two stages with DV Tool set at approximately 5,000'. Cement will be circulated to surface.

POINT 1: ESTIMATED FORMATION TOPS (See No. 2 Below)

POINT 2: WATER, OIL, GAS AND/OR MINERAL BEARING FORMATIONS

Anticipated Formation Tops: KB 3337' (estimated)

GL 3309'

| Formation Description       | Est from                | Est (MD) | SUB-SEA TOP | : BEARING   |
|-----------------------------|-------------------------|----------|-------------|-------------|
| T/Fresh Water               | <b>KB (∏VD)</b><br>140' | 140'     | + 3,197'    | Fresh Water |
| T/Rustler                   | 259'                    | 259'     | + 3,078'    | Barren      |
| T/Salado                    | 571'                    | 571'     | + 2,766'    | Barren      |
| T/Lamar                     | 3,879'                  | 3,879'   | - 542'      | Oil/Gas     |
| Bell Canyon                 | 3,893'                  | 3,893'   | - 556'      | Oil/Gas     |
| Cherry Canyon               | 4,837'                  | 4,837'   | - 1,500'    | Oil/Gas     |
| Brushy Canyon               | 6,129'                  | 6,129'   | - 2,792'    | Oil/Gas     |
| Bone Spring Lime            | 7,712'                  | 7,712'   | - 4,375'    | Oil/Gas     |
| 1 <sup>st</sup> Bone Spring | 8,762'                  | 8,762'   | - 5,425'    | Oil/Gas     |
| 2 <sup>nd</sup> Bone Spring | 9,615'                  | 9,615'   | - 6,278'    | Oil/Gas     |
| KOP                         | 10,465'                 | 10,465'  | - 7,128'    | Oil/Gas     |
| 3 <sup>rd</sup> Bone Spring | 10,563'                 | 10,563'  | - 7,226'    | Oil/Gas     |
| Wolfcamp                    | 11,017'                 | 11,203'  | - 7,680'    | Oil/Gas     |
| Wolfcamp Target 1           | 11,107'                 | 11,551'  | - 7,770'    | Oil/Gas     |
| TD Horizontal Hole          | 11,222'                 | 16,228'  | - 7,885'    | Oil/Gas     |