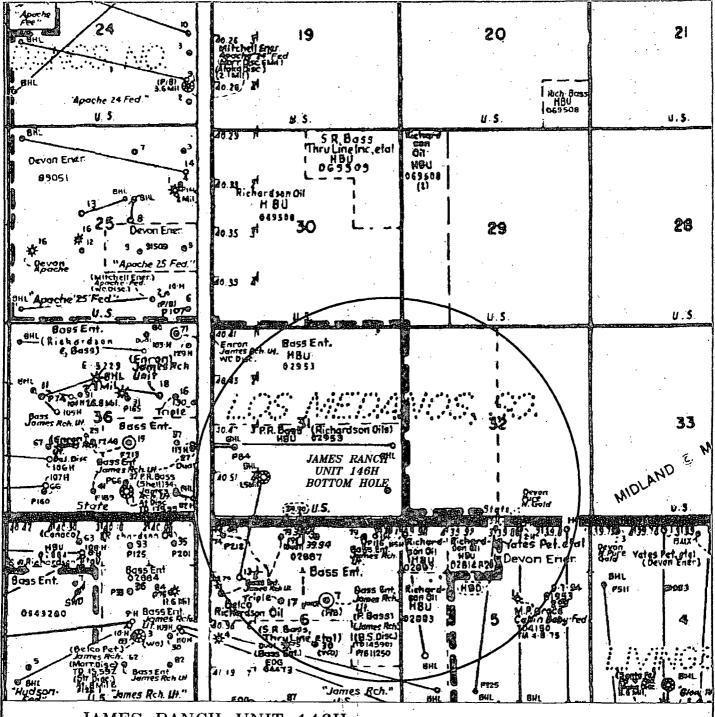

# EIGHT POINT DRILLING PROGRAM BOPCO, L.P.

NAME OF WELL: James Ranch Unit 146H

LEGAL DESCRIPTION - SURFACE: 800' FSL, 405' FEL, Section 36, T22S, R30E, Eddy County, NM. BHL: 660' FSL, 330' FEL, Section 31, T22S, R31E, Eddy County, New Mexico.