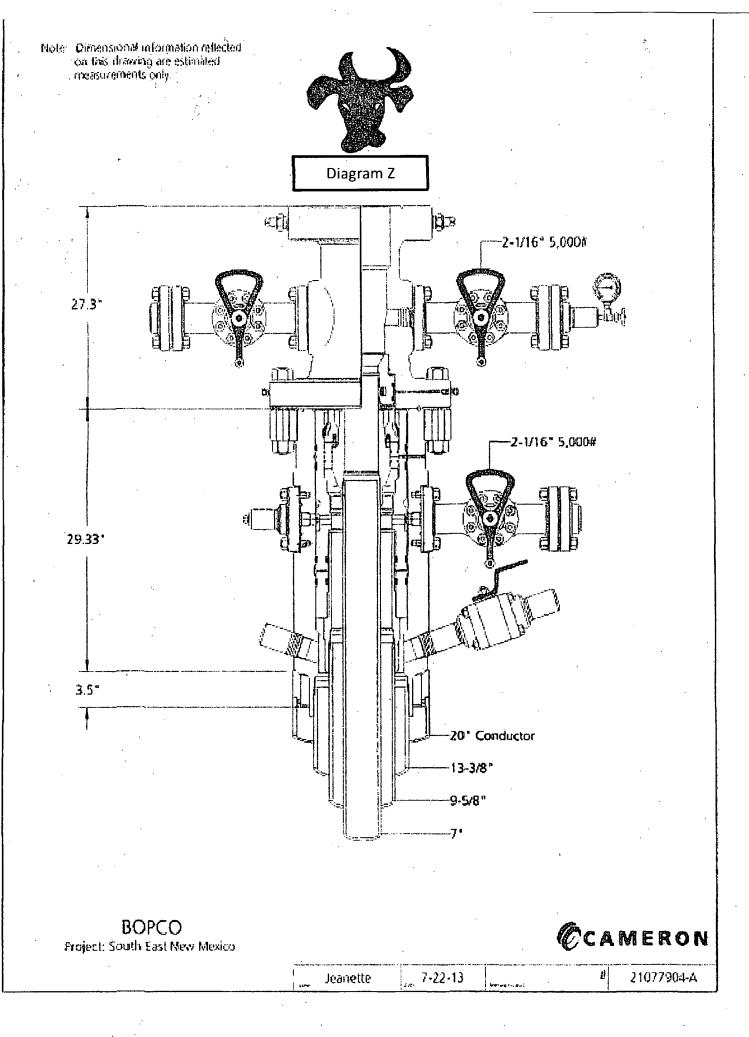

# POINT 4: PRESSURE CONTROL EQUIPMENT (SEE ATTACHED DIAGRAM C or Z)

After running the 13-3/8" surface casing, a 13-5/8" BOP/BOPE system with a minimum rating of 5M will be installed on the Cameron Multi-Bowl System (MBS) wellhead. The BOP/BOPE will be pressure tested to 250 psi low and 5,000 psi high after installation on the surface casing which will cover testing requirements for the duration of the well as per Onshore Order #2. The 9-5/8" intermediate casing and 7" production casing will be run with a mandrel hanger through the 13-5/8" BOP/BOPE system without breaking any connections on the BOP/BOPE system and thus not requiring a pressure test. Please find attached wellhead schematic. The field reports from the Cameron representative and the BOP test information will be provided in a subsequent report.

A function test to insure that the preventers are operating correctly will be performed on each trip.

BOPCO, L.P. would like to request a variance to use an armored, 3", 5000 psi WP flex hose for the choke line in the drilling of the well if the rig is equip with hose. (See specification for hose that might be used, attached with APD exhibits). This is rig equipment and will help quicken nipple up time thus saving money without a safety problem. The hose itself is rated to 5000 psi, and has 5000 psi flanges on each end. This well is to be drilled to 16,228' MD (11,222' TVD) and max surface pressure should be +/- 2783 psi as prescribed in onshore order #2 shown as max BHP minus 0.22 psi/ft. Thus, 3000 psi BOPE is all that is needed for this well. Please refer to diagram A, B, C or Z for choke manifold and closed loop system layout. If an armored flex hose is utilized, the company man will have all of the proper certified paper work for that hose available on location.