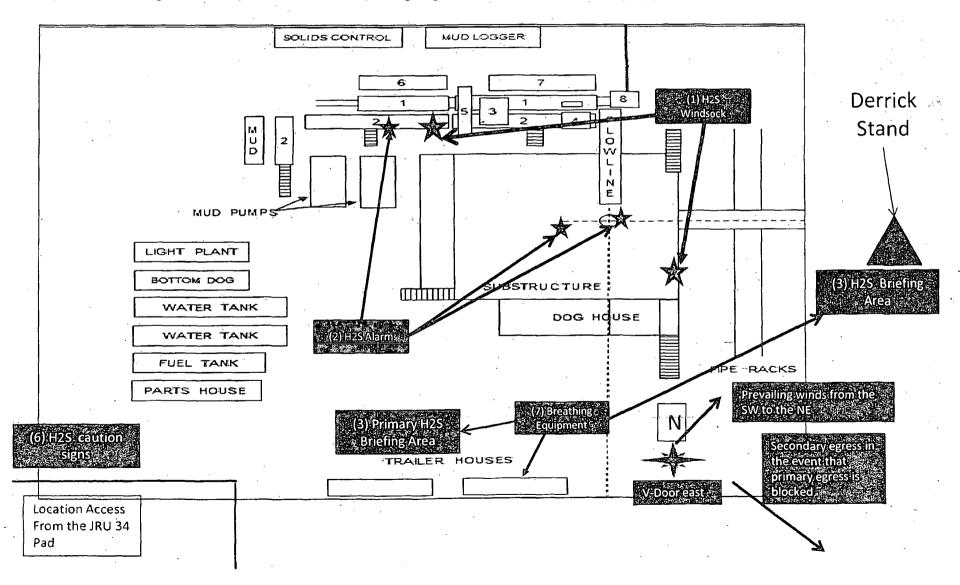

e giving artificial respiration if needed.
- 7. Inform hospital/medical facilities of the possibility of H2S gas poisoning before they treat.

Besides basic first aid, everyone on location should have a good working knowledge of artificial respiration and CPR, as well as first aid for eyes and skin contact with liquid H<sub>2</sub>S.

# Proposed H2S Safety Schematic

- 1) Location of windsocks.
- 4) Terrain of surrounding area (Please refer to page 2 of survey plat package also see point 11 of multi-surface use plan)
- 2) Location of H2S alarms
- 5) Location of flare line(s) and pit(s) (Please refer to diagram 2 choke manifold diagram and or page six of survey plat packet)
- 3) Location of briefing areas.
- 6) Location of caution and/or danger signs.
- (7) Location of Breathing Equipment



# **Location On-Site Notes**

Location on-site conducted by Cecil Watkins-BOPCO L.P., Todd Carpenter-BOPCO L.P., Amanda Lynch-BLM, Deanna Younger-BLM and Robert Gomez-Basin Surveys on 02/05/2013. The James Ranch Unit #146H was moved from the surface footage call of 800' FSL & 205' FEL of Sec 36-T22S-R30E to a new surface footage call of 800' FSL & 405' FEL of Sec 36-T22S-R30E in order for less disturbance and will put the SW & SE corners of proposed pad overlapping corners of existing pads. Location layout is as follows: v-door will face the east, frac tank pad will be on west/northwest corner, access road will enter location from the southwest corner and topsoil will be stockpiled to the north side of location.

#### MULTI-POINT SURFACE USE PLAN

#### NAME OF WELL: James Ranch Unit #146