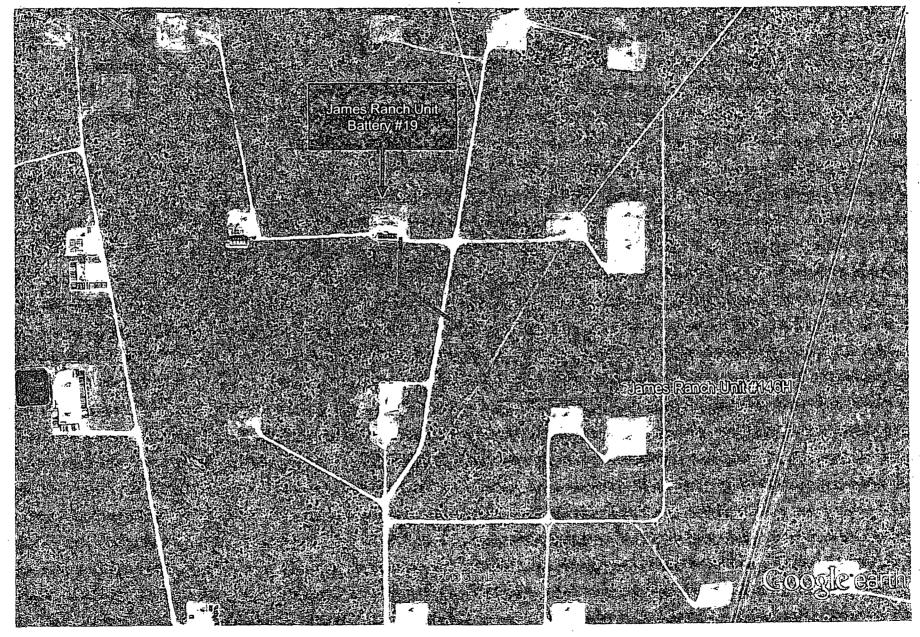

Located 800' FSL and 405' FEL Section 36, Township 22 South, Range 30 East,

170°

N.M.P.M., Eddy County, New Mexico.
TRAILER HOUSES

FUEL TANK

PARTS HOUSE JAMES RANCH UNIT 146H

(575) 392-2206 - Fax

basinsurveys.com

W.O. Number: JMS 27678

Survey Date: 12-10-2012

Scale: 1'' = 2000'12-17-2012

Date:

BOPCO, L.P.

Sheet

PIPE RACKS

165'