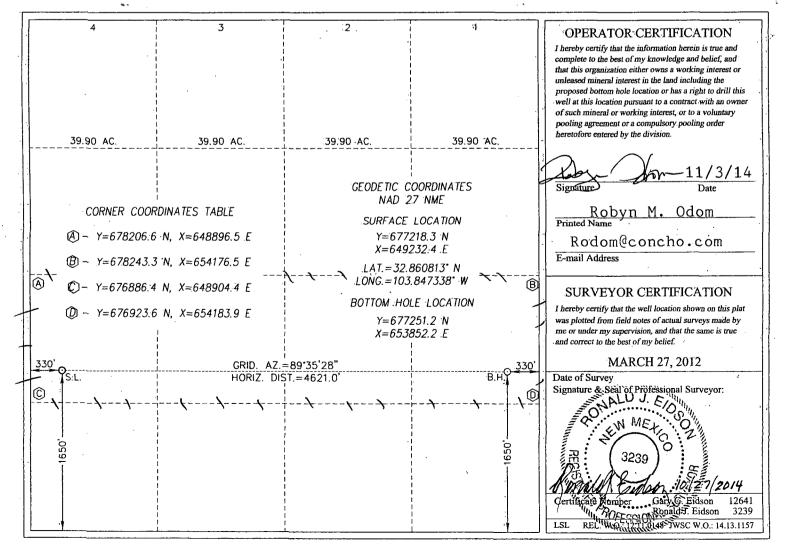

## WELL LOCATION AND ACREAGE DEDICATION PLAT

| API Number    | Pool Code Pool Name                   |                     |             |
|---------------|---------------------------------------|---------------------|-------------|
| 30-015-40420  | 26770                                 | Fren; Glorieta-Yeso |             |
| Property Code | · · · · · · · · · · · · · · · · · · · | Property Name       | Well Number |
| 36826         | T                                     | .16H                |             |
| OGRID No.     |                                       | Elevation           |             |
| 229137        | COG O                                 | 3971'               |             |
|               | S                                     | urface Location     |             |

| ·{ U | JL or lot No. | Section | Township | Range | Lot Idn | Feet from the | North/South line . | Feet from the | East/West line | County |
|------|---------------|---------|----------|-------|---------|---------------|--------------------|---------------|----------------|--------|
|      | L             | 2       | 17-S     | 31-E  |         | 1650          | SOUTH              | 330           | WEST           | EDDY   |

Bottom Hole Location If Different From Surface UL or lot No. Feet from the North/South line Feet from the East/West line Section Township Range Lot Idn County 1650 SOUTH 330 EAST EDDY Ŧ 2 17-S 31-E Dedicated Acres Consolidation Code Order No. Joint or Infill 160