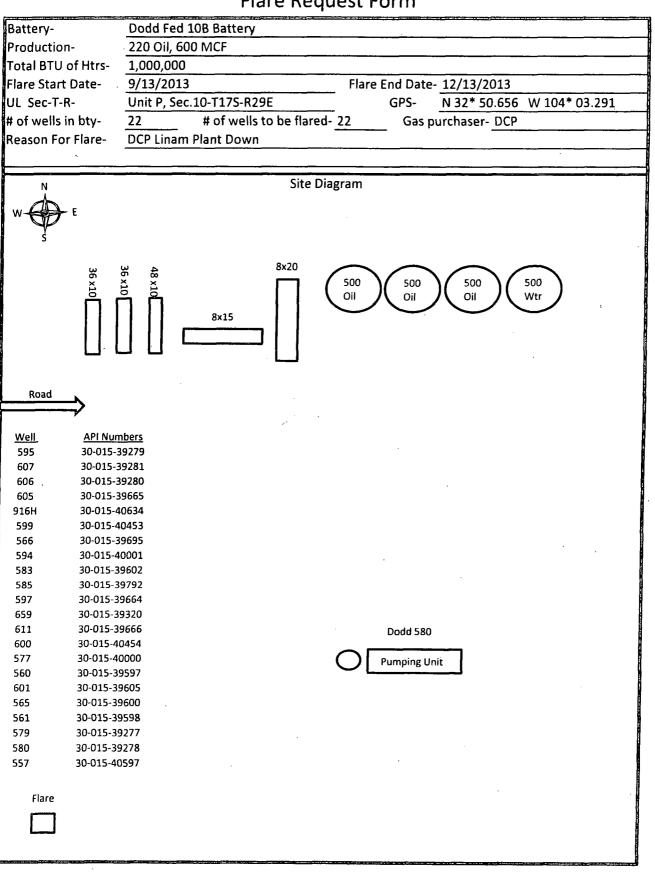

## Flare Request Form

| E                                                                                                                                                                                                                                                                                                                                                      | UNITED STATE<br>EPARTMENT OF THE I<br>BUREAU OF LAND MANA                                                                                                                                                                                         | NTERIOR OCD Arte                                                                                                                                                                                                                                                                                                                                                                                                                                                                                                                                                                                                                                                                                                                                                                                                                                                                                                                                                                                                                                                                                                                                                                                                                                                                                                                                                                                                                                                                                                                                                                                                                                                                                                                                                                                                                                                                                                                                                                                                                                                                                                                     | esia OMB<br>Expire                                                                                                                                               | A APPROVED<br>NO. 1004-0135<br>s: July 31, 2010                                                                                                                  |  |
|--------------------------------------------------------------------------------------------------------------------------------------------------------------------------------------------------------------------------------------------------------------------------------------------------------------------------------------------------------|---------------------------------------------------------------------------------------------------------------------------------------------------------------------------------------------------------------------------------------------------|--------------------------------------------------------------------------------------------------------------------------------------------------------------------------------------------------------------------------------------------------------------------------------------------------------------------------------------------------------------------------------------------------------------------------------------------------------------------------------------------------------------------------------------------------------------------------------------------------------------------------------------------------------------------------------------------------------------------------------------------------------------------------------------------------------------------------------------------------------------------------------------------------------------------------------------------------------------------------------------------------------------------------------------------------------------------------------------------------------------------------------------------------------------------------------------------------------------------------------------------------------------------------------------------------------------------------------------------------------------------------------------------------------------------------------------------------------------------------------------------------------------------------------------------------------------------------------------------------------------------------------------------------------------------------------------------------------------------------------------------------------------------------------------------------------------------------------------------------------------------------------------------------------------------------------------------------------------------------------------------------------------------------------------------------------------------------------------------------------------------------------------|------------------------------------------------------------------------------------------------------------------------------------------------------------------|------------------------------------------------------------------------------------------------------------------------------------------------------------------|--|
| SUNDRY NOTICES AND REPORTS ON WELLS<br>Do not use this form for proposals to drill or to re-enter an<br>abandoned well. Use form 3160-3 (APD) for such proposals.<br>SUBMIT IN TRIPLICATE - Other instructions on reverse side.                                                                                                                        |                                                                                                                                                                                                                                                   |                                                                                                                                                                                                                                                                                                                                                                                                                                                                                                                                                                                                                                                                                                                                                                                                                                                                                                                                                                                                                                                                                                                                                                                                                                                                                                                                                                                                                                                                                                                                                                                                                                                                                                                                                                                                                                                                                                                                                                                                                                                                                                                                      |                                                                                                                                                                  | <ol> <li>Lease Serial No.<br/>NMLC028731B</li> <li>If Indian, Allottee or Tribe Name</li> <li>If Unit or CA/Agreement. Name and/or No<br/>NMNM111789X</li> </ol> |  |
|                                                                                                                                                                                                                                                                                                                                                        |                                                                                                                                                                                                                                                   |                                                                                                                                                                                                                                                                                                                                                                                                                                                                                                                                                                                                                                                                                                                                                                                                                                                                                                                                                                                                                                                                                                                                                                                                                                                                                                                                                                                                                                                                                                                                                                                                                                                                                                                                                                                                                                                                                                                                                                                                                                                                                                                                      | 6. If Indian, Allottee                                                                                                                                           |                                                                                                                                                                  |  |
|                                                                                                                                                                                                                                                                                                                                                        |                                                                                                                                                                                                                                                   |                                                                                                                                                                                                                                                                                                                                                                                                                                                                                                                                                                                                                                                                                                                                                                                                                                                                                                                                                                                                                                                                                                                                                                                                                                                                                                                                                                                                                                                                                                                                                                                                                                                                                                                                                                                                                                                                                                                                                                                                                                                                                                                                      | 7. If Unit or CA/Agr<br>NMNM111789                                                                                                                               |                                                                                                                                                                  |  |
| 1. Type of Well Gas Well Other                                                                                                                                                                                                                                                                                                                         |                                                                                                                                                                                                                                                   |                                                                                                                                                                                                                                                                                                                                                                                                                                                                                                                                                                                                                                                                                                                                                                                                                                                                                                                                                                                                                                                                                                                                                                                                                                                                                                                                                                                                                                                                                                                                                                                                                                                                                                                                                                                                                                                                                                                                                                                                                                                                                                                                      |                                                                                                                                                                  | 8. Well Name and No.<br>DODD FEDERAL UNIT 580                                                                                                                    |  |
| 2. Name of Operator<br>COG OPERATING LLC                                                                                                                                                                                                                                                                                                               | Contact: KANICIA CASTILLO<br>E-Mail: kcastillo@conchoresources.com                                                                                                                                                                                |                                                                                                                                                                                                                                                                                                                                                                                                                                                                                                                                                                                                                                                                                                                                                                                                                                                                                                                                                                                                                                                                                                                                                                                                                                                                                                                                                                                                                                                                                                                                                                                                                                                                                                                                                                                                                                                                                                                                                                                                                                                                                                                                      | 9. API Well No.<br>30-015-39278                                                                                                                                  | 30-015-39278                                                                                                                                                     |  |
| 3a. Address<br>ONE CONCHO CENTER 600<br>MIDLAND, TX 79701                                                                                                                                                                                                                                                                                              | W. ILLINOIS AVENUE                                                                                                                                                                                                                                | 3b. Phone No. (include area code<br>Ph: 432-685-4332                                                                                                                                                                                                                                                                                                                                                                                                                                                                                                                                                                                                                                                                                                                                                                                                                                                                                                                                                                                                                                                                                                                                                                                                                                                                                                                                                                                                                                                                                                                                                                                                                                                                                                                                                                                                                                                                                                                                                                                                                                                                                 | e) 10. Field and Pool, o<br>GRAYBURG J                                                                                                                           | 10. Field and Pool, or Exploratory<br>GRAYBURG JACKSON                                                                                                           |  |
| 4. Location of Well (Footage, Sec., T., R., M., or Survey Description)                                                                                                                                                                                                                                                                                 |                                                                                                                                                                                                                                                   |                                                                                                                                                                                                                                                                                                                                                                                                                                                                                                                                                                                                                                                                                                                                                                                                                                                                                                                                                                                                                                                                                                                                                                                                                                                                                                                                                                                                                                                                                                                                                                                                                                                                                                                                                                                                                                                                                                                                                                                                                                                                                                                                      | 11. County or Parish.                                                                                                                                            | 11. County or Parish, and State                                                                                                                                  |  |
| Sec 10 T17S R29E Mer NMP 330FSL 330FEL                                                                                                                                                                                                                                                                                                                 |                                                                                                                                                                                                                                                   |                                                                                                                                                                                                                                                                                                                                                                                                                                                                                                                                                                                                                                                                                                                                                                                                                                                                                                                                                                                                                                                                                                                                                                                                                                                                                                                                                                                                                                                                                                                                                                                                                                                                                                                                                                                                                                                                                                                                                                                                                                                                                                                                      | EDDY COUNT                                                                                                                                                       | Y, NM                                                                                                                                                            |  |
| 12. CHECK APP                                                                                                                                                                                                                                                                                                                                          | ROPRIATE BOX(ES) TO                                                                                                                                                                                                                               | DINDICATE NATURE OF                                                                                                                                                                                                                                                                                                                                                                                                                                                                                                                                                                                                                                                                                                                                                                                                                                                                                                                                                                                                                                                                                                                                                                                                                                                                                                                                                                                                                                                                                                                                                                                                                                                                                                                                                                                                                                                                                                                                                                                                                                                                                                                  | NOTICE, REPORT, OR OTHE                                                                                                                                          | R DATA                                                                                                                                                           |  |
| TYPE OF SUBMISSION                                                                                                                                                                                                                                                                                                                                     | TYPE OF ACTION                                                                                                                                                                                                                                    |                                                                                                                                                                                                                                                                                                                                                                                                                                                                                                                                                                                                                                                                                                                                                                                                                                                                                                                                                                                                                                                                                                                                                                                                                                                                                                                                                                                                                                                                                                                                                                                                                                                                                                                                                                                                                                                                                                                                                                                                                                                                                                                                      |                                                                                                                                                                  |                                                                                                                                                                  |  |
| Notice of Intent                                                                                                                                                                                                                                                                                                                                       | □ Acidize<br>□ Alter Casing                                                                                                                                                                                                                       | <ul> <li>Deepen</li> <li>Fracture Treat</li> </ul>                                                                                                                                                                                                                                                                                                                                                                                                                                                                                                                                                                                                                                                                                                                                                                                                                                                                                                                                                                                                                                                                                                                                                                                                                                                                                                                                                                                                                                                                                                                                                                                                                                                                                                                                                                                                                                                                                                                                                                                                                                                                                   | Production (Start/Resume) Reclamation                                                                                                                            | Water Shut-Of Well Integrity                                                                                                                                     |  |
| Subsequent Report                                                                                                                                                                                                                                                                                                                                      | Casing Repair                                                                                                                                                                                                                                     | New Construction                                                                                                                                                                                                                                                                                                                                                                                                                                                                                                                                                                                                                                                                                                                                                                                                                                                                                                                                                                                                                                                                                                                                                                                                                                                                                                                                                                                                                                                                                                                                                                                                                                                                                                                                                                                                                                                                                                                                                                                                                                                                                                                     | Recomplete                                                                                                                                                       | Other                                                                                                                                                            |  |
| Final Abandonment Notice                                                                                                                                                                                                                                                                                                                               | Change Plans                                                                                                                                                                                                                                      | <ul> <li>Plug and Abandon</li> <li>Plug Back</li> </ul>                                                                                                                                                                                                                                                                                                                                                                                                                                                                                                                                                                                                                                                                                                                                                                                                                                                                                                                                                                                                                                                                                                                                                                                                                                                                                                                                                                                                                                                                                                                                                                                                                                                                                                                                                                                                                                                                                                                                                                                                                                                                              | <ul> <li>Temporarily Abandon</li> <li>Water Disposal</li> </ul>                                                                                                  | Venting and/or Fl                                                                                                                                                |  |
|                                                                                                                                                                                                                                                                                                                                                        | constructions If the operation rea                                                                                                                                                                                                                | ula in a maulainte constation as used                                                                                                                                                                                                                                                                                                                                                                                                                                                                                                                                                                                                                                                                                                                                                                                                                                                                                                                                                                                                                                                                                                                                                                                                                                                                                                                                                                                                                                                                                                                                                                                                                                                                                                                                                                                                                                                                                                                                                                                                                                                                                                | A. Required subsequent reports shall be<br>completion in a new interval a Form 316                                                                               | O 4 shall be filed age                                                                                                                                           |  |
| determined that the site is ready for fi<br>COG Operating LLC, respectf<br>Flare located at The Dodd Fee                                                                                                                                                                                                                                               | pandonment Notices shall be file<br>inal inspection.)<br>ully request to flare the Do<br>deral Unit 580 well pad.                                                                                                                                 | d only after all requirements, includ<br>odd Federal 10B Battery.<br>(Of the constitution of | ling reclamation, have been completed,                                                                                                                           | and the operator has                                                                                                                                             |  |
| testing has been completed. Final At<br>determined that the site is ready for fi<br>COG Operating LLC, respectf                                                                                                                                                                                                                                        | pandonment Notices shall be file<br>inal inspection.)<br>ully request to flare the Do<br>deral Unit 580 well pad.                                                                                                                                 | d only after all requirements, includ<br>odd Federal 10B Battery.                                                                                                                                                                                                                                                                                                                                                                                                                                                                                                                                                                                                                                                                                                                                                                                                                                                                                                                                                                                                                                                                                                                                                                                                                                                                                                                                                                                                                                                                                                                                                                                                                                                                                                                                                                                                                                                                                                                                                                                                                                                                    | ling reclamation, have been completed,                                                                                                                           | and the operator has<br><b>CEIVED</b><br>AR <b>1 4</b> 2014                                                                                                      |  |
| testing has been completed. Final At<br>determined that the site is ready for fi<br>COG Operating LLC, respectf<br>Flare located at The Dodd Feo<br>Number of wells to flare: (22)<br>API #'s attached.<br>220 Oil/Day<br>600 MCF/Day                                                                                                                  | andonment Notices shall be file<br>inal inspection.)<br>ully request to flare the Dc<br>deral Unit 580 well pad.                                                                                                                                  | d only after all requirements, includ<br>odd Federal 10B Battery.<br>(Of the constitution of the constitution)                                                                                                                                                                                                                                                                                                                                                                                                                                                                                                                                                                                                                                                                                                                                                                                                                                                                                                                                                                                                                                                                                                                                                                                                                                                                                                                                                                                                                                                                                                                                                                                                                                                                                                                                                                                                                                                                                                                                                                                                                       | Ing reclamation, have been completed,                                                                                                                            | and the operator has<br><b>ECEIVED</b><br>AR 1 4 2014<br><b>CD APTESTO</b><br>D FOR                                                                              |  |
| testing has been completed. Final At<br>determined that the site is ready for fi<br>COG Operating LLC, respectf<br>Flare located at The Dodd Fee<br>Number of wells to flare: (22)<br>API #'s attached.<br>220 Oil/Day                                                                                                                                 | andonment Notices shall be file<br>inal inspection.)<br>ully request to flare the Dc<br>deral Unit 580 well pad.                                                                                                                                  | SUBJECT TO LIKE                                                                                                                                                                                                                                                                                                                                                                                                                                                                                                                                                                                                                                                                                                                                                                                                                                                                                                                                                                                                                                                                                                                                                                                                                                                                                                                                                                                                                                                                                                                                                                                                                                                                                                                                                                                                                                                                                                                                                                                                                                                                                                                      | Ing reclamation, have been completed,                                                                                                                            | and the operator has<br><b>ECEIVED</b><br>AR 1 4 2014<br><b>CD APTESTO</b><br>D FOR                                                                              |  |
| testing has been completed. Final At<br>determined that the site is ready for fi<br>COG Operating LLC, respectf<br>Flare located at The Dodd Feo<br>Number of wells to flare: (22)<br>API #'s attached.<br>220 Oil/Day<br>600 MCF/Day                                                                                                                  | ondonment Notices shall be file<br>inal inspection.)<br>ully request to flare the Do<br>deral Unit 580 well pad.<br>om 9/14/13 to 12/14/13.<br>True and correct.<br>Electronic Submission #22<br>For COG OF                                       | SUBJECT TO LIKE                                                                                                                                                                                                                                                                                                                                                                                                                                                                                                                                                                                                                                                                                                                                                                                                                                                                                                                                                                                                                                                                                                                                                                                                                                                                                                                                                                                                                                                                                                                                                                                                                                                                                                                                                                                                                                                                                                                                                                                                                                                                                                                      | Information System                                                                                                                                               | and the operator has<br><b>ECEIVED</b><br>AR 1 4 2014<br><b>CD APTESTO</b><br>D FOR                                                                              |  |
| testing has been completed. Final At<br>determined that the site is ready for fi<br>COG Operating LLC, respectf<br>Flare located at The Dodd Feo<br>Number of wells to flare: (22)<br>API #'s attached.<br>220 Oil/Day<br>600 MCF/Day<br>Requesting 90 day approval fr                                                                                 | ondonment Notices shall be file<br>inal inspection.)<br>ully request to flare the Do<br>deral Unit 580 well pad.<br>om 9/14/13 to 12/14/13.<br>true and correct.<br>Electronic Submission #22<br>For COG OF<br>Committed to AFMSS for             | ad only after all requirements, includ<br>odd Federal 10B Battery.<br>(Of 12004)<br>SUBJECT TO LIKE<br>APPROVAL BY STATE<br>20246 verified by the BLM Well<br>ERATING LLC, sent to the Ca                                                                                                                                                                                                                                                                                                                                                                                                                                                                                                                                                                                                                                                                                                                                                                                                                                                                                                                                                                                                                                                                                                                                                                                                                                                                                                                                                                                                                                                                                                                                                                                                                                                                                                                                                                                                                                                                                                                                            | Information System<br>rlsbad<br>NS on 09/18/2013 ()                                                                                                              | and the operator has<br><b>ECEIVED</b><br>AR 1 4 2014<br><b>CD APTESTO</b><br>D FOR                                                                              |  |
| testing has been completed. Final At<br>determined that the site is ready for fi<br>COG Operating LLC, respectf<br>Flare located at The Dodd Feo<br>Number of wells to flare: (22)<br>API #'s attached.<br>220 Oil/Day<br>600 MCF/Day<br>Requesting 90 day approval fr                                                                                 | andonment Notices shall be file<br>inal inspection.)<br>ully request to flare the Do<br>deral Unit 580 well pad.<br>om 9/14/13 to 12/14/13.<br>true and correct.<br>Electronic Submission #22<br>For COG OF<br>Committed to AFMSS for<br>CASTILLO | 20246 verified by the BLM Well<br>Processing by KURT SIMMOF<br>Title 09/16/20                                                                                                                                                                                                                                                                                                                                                                                                                                                                                                                                                                                                                                                                                                                                                                                                                                                                                                                                                                                                                                                                                                                                                                                                                                                                                                                                                                                                                                                                                                                                                                                                                                                                                                                                                                                                                                                                                                                                                                                                                                                        | Information System<br>risbad<br>NS on 09/18/2013 ()<br>RE<br>NS on 19/18/2013 ()<br>RER                                                                          | and the operator has<br><b>ECEIVED</b><br>AR 1 4 2014<br><b>CD APTESTO</b><br>D FOR                                                                              |  |
| testing has been completed. Final At<br>determined that the site is ready for fi<br>COG Operating LLC, respectf<br>Flare located at The Dodd Feo<br>Number of wells to flare: (22)<br>API #'s attached.<br>220 Oil/Day<br>600 MCF/Day<br>Requesting 90 day approval fr<br>14. I hereby certify that the foregoing is<br>Name (Printed/Typed) KANICIA C | andonment Notices shall be file<br>inal inspection.)<br>ully request to flare the Do<br>deral Unit 580 well pad.<br>om 9/14/13 to 12/14/13.<br>true and correct.<br>Electronic Submission #22<br>For COG OF<br>Committed to AFMSS for<br>CASTILLO | 20246 verified by the BLM Well<br>Processing by KURT SIMMOR<br>Title PREPAR                                                                                                                                                                                                                                                                                                                                                                                                                                                                                                                                                                                                                                                                                                                                                                                                                                                                                                                                                                                                                                                                                                                                                                                                                                                                                                                                                                                                                                                                                                                                                                                                                                                                                                                                                                                                                                                                                                                                                                                                                                                          | Information, have been completed,<br>NMO<br>SEE ATTACHE<br>CONDITIONS OF A<br>Information System<br>risbad<br>NS on 09/18/2013 ()<br>RER<br>13<br>DFFIREUSE OVED | and the operator has<br><b>ECEIVED</b><br>AR 1 4 2014<br><b>CD APTESTO</b><br>D FOR                                                                              |  |
| testing has been completed. Final At<br>determined that the site is ready for fi<br>COG Operating LLC, respectf<br>Flare located at The Dodd Feo<br>Number of wells to flare: (22)<br>API #'s attached.<br>220 Oil/Day<br>600 MCF/Day<br>Requesting 90 day approval fr<br>14. I hereby certify that the foregoing is<br>Name (Printed/Typed) KANICIA C | andonment Notices shall be file<br>inal inspection.)<br>ully request to flare the Do<br>deral Unit 580 well pad.<br>om 9/14/13 to 12/14/13.<br>true and correct.<br>Electronic Submission #22<br>For COG OF<br>Committed to AFMSS for<br>CASTILLO | 20246 verified by the BLM Well<br>Processing by KURT SIMMOF<br>Title 09/16/20                                                                                                                                                                                                                                                                                                                                                                                                                                                                                                                                                                                                                                                                                                                                                                                                                                                                                                                                                                                                                                                                                                                                                                                                                                                                                                                                                                                                                                                                                                                                                                                                                                                                                                                                                                                                                                                                                                                                                                                                                                                        | Information System<br>risbad<br>NS on 09/18/2013 ()<br>RE<br>NS on 13                                                                                            | and the operator has<br><b>ECEIVED</b><br>AR 1 4 2014<br><b>CD APTESTO</b><br>D FOR                                                                              |  |