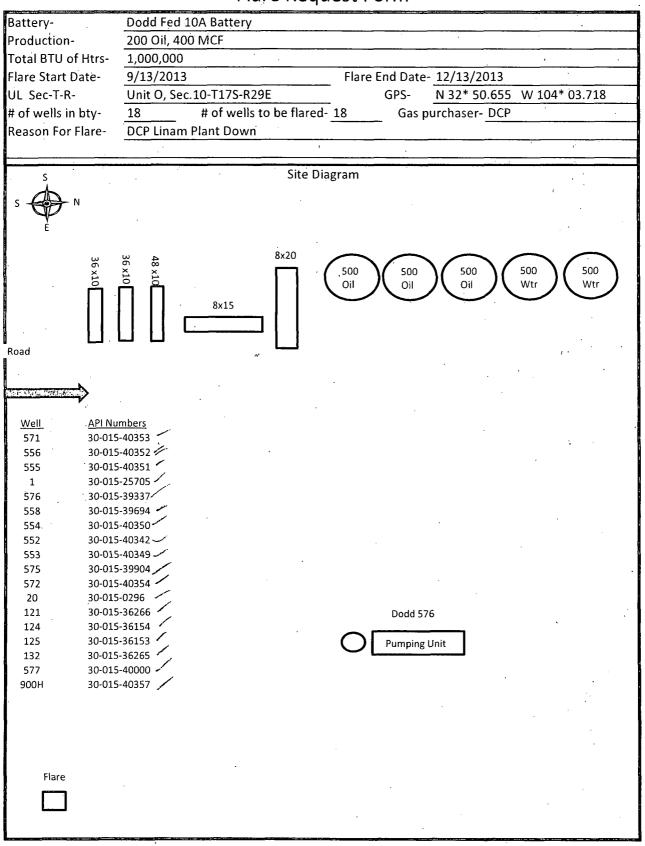

## Flare Request Form

BUREAU OF LAND MANAGEMENT Carlsbad Field Office 620 East Greene Street Carlsbad, New Mexico 88220 575-234-5972