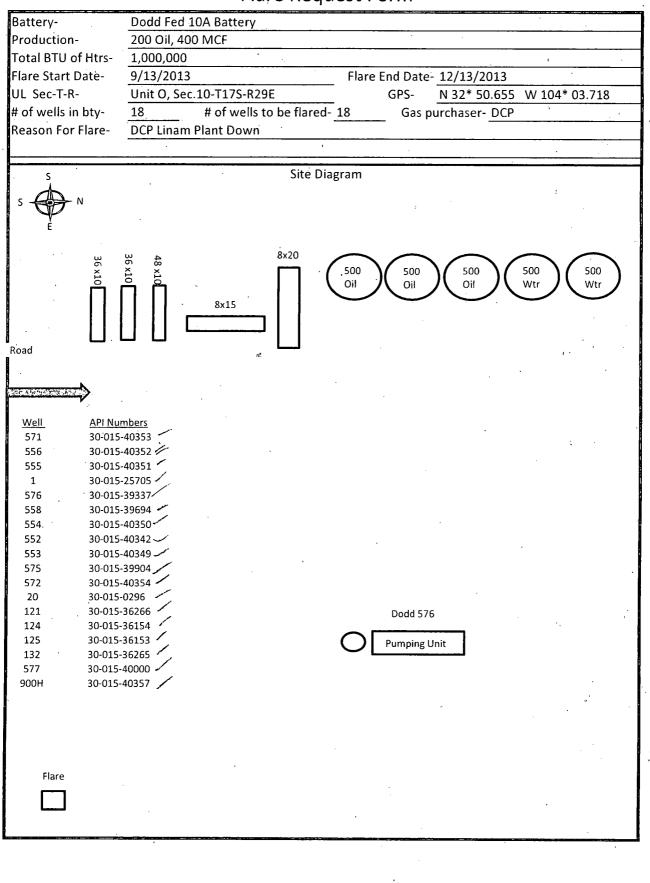

|                                                                                                                                                                   |                                                                                                                                               |                                                                                                                                                                      |                                                                         |                                                                             | FORM APPROVED<br>OMB NO. 1004-0135<br>Expires: July 31, 2010                    |  |  |
|-------------------------------------------------------------------------------------------------------------------------------------------------------------------|-----------------------------------------------------------------------------------------------------------------------------------------------|----------------------------------------------------------------------------------------------------------------------------------------------------------------------|-------------------------------------------------------------------------|-----------------------------------------------------------------------------|---------------------------------------------------------------------------------|--|--|
| SUNDRY NOTICES AND REPORTS ON WELLS<br>Do not use this form for proposals to drill or to re-enter an<br>abandoned well. Use form 3160-3 (APD) for such proposals. |                                                                                                                                               |                                                                                                                                                                      |                                                                         | 5. Lease Serial No.<br>NMLC028731B     6. If Indian, Allottee or Tribe Name |                                                                                 |  |  |
| SUBMIT IN TRIPLICATE - Other instructions on reverse side.                                                                                                        |                                                                                                                                               |                                                                                                                                                                      |                                                                         | 7. If Unit or CA/Agreement, Name and/or No.<br>NMNM111789X                  |                                                                                 |  |  |
| 1. Type of Well ☐ Gas Well ☐ Other                                                                                                                                |                                                                                                                                               |                                                                                                                                                                      |                                                                         | 8. Well Name and No.<br>DODD FEDERAL UNIT 576                               |                                                                                 |  |  |
| 2. Name of Operator<br>COG OPERATING LLC Contact: KANICIA CASTILLO<br>E-Mail: kcastillo@conchoresources.com                                                       |                                                                                                                                               |                                                                                                                                                                      |                                                                         | 9. API Well No.<br>30-015-39337                                             |                                                                                 |  |  |
| 3a. Address<br>ONE CONCHO CENTER 600 W. ILLINOIS AVENUE<br>MIDLAND, TX 79701<br>3b. Phone No. (include area code)<br>Ph: 432-685-4332                             |                                                                                                                                               |                                                                                                                                                                      |                                                                         | 10. Field and Pool, or Exploratory<br>DODD-GLORIETA-UPPER YESO              |                                                                                 |  |  |
| 4. Location of Well (Footage, Sec., T., R., M., or Survey Description)                                                                                            |                                                                                                                                               |                                                                                                                                                                      |                                                                         | 11. County or Parish, and State                                             |                                                                                 |  |  |
| Sec 10 T17S R29E Mer NMP 990FSL 2370FEL                                                                                                                           |                                                                                                                                               |                                                                                                                                                                      |                                                                         | EDDY COUNTY, NM                                                             |                                                                                 |  |  |
| 12. СНЕСК АРР                                                                                                                                                     | ROPRIATE BOX(ES) TO                                                                                                                           | O INDICATE NATURE OF N                                                                                                                                               | IOTICE, REPOI                                                           | ₹T, OR OTHE                                                                 | R DATA                                                                          |  |  |
| TYPE OF SUBMISSION                                                                                                                                                |                                                                                                                                               | , TYPE OF                                                                                                                                                            | ACTION                                                                  | \$<br>•                                                                     |                                                                                 |  |  |
| ► Notice of Intent □ Subsequent Report                                                                                                                            | <ul> <li>Acidize</li> <li>Alter Casing</li> <li>Casing Repair</li> </ul>                                                                      | Deepen     Product     Fracture Treat     New Construction     Recorr                                                                                                |                                                                         | Start/Resume)                                                               | <ul> <li>Water Shut-Off</li> <li>Well Integrity</li> <li>Other</li> </ul>       |  |  |
| Final Abandonment Notice                                                                                                                                          | Change Plans                                                                                                                                  | · · · · · · · · ·                                                                                                                                                    | Temporarily Abandon Water Disposal date of any proposed work and approx |                                                                             | Venting and/or Flari<br>ng                                                      |  |  |
| If the proposal is to deepen direction<br>Attach the Bond under which the wo<br>following completion of the involve                                               | ally or recomplete horizontally,<br>ork will be performed or provide<br>d operations. If the operation re<br>shandonment Notices shall be fil | a, give subsurface locations and measu<br>e the Bond No. on file with BLM/BIA<br>ssults in a multiple completion or reco<br>led only after all requirements, includi | red and true vertical<br>Required subseque<br>mpletion in a new ir      | depths of all perti<br>ent reports shall be<br>iterval, a Form 31           | nent markers and zones.<br>e filed within 30 days ,<br>60-4 shall be filed once |  |  |
| COG Operating LLC, respect                                                                                                                                        |                                                                                                                                               | odd Federal 10A Battery.                                                                                                                                             |                                                                         | REA                                                                         | Pro-                                                                            |  |  |
| ***Correction to electronic sul<br>Flare located at The Dodd Fe                                                                                                   |                                                                                                                                               | URD 3/17/2014                                                                                                                                                        |                                                                         | MAD                                                                         | EIVED                                                                           |  |  |
| Number of wells to flare: (18)                                                                                                                                    | · ·                                                                                                                                           | Accessed for Append<br>Minisco                                                                                                                                       |                                                                         | MOOD                                                                        | 4 2014                                                                          |  |  |
| API #'s attached.<br>200 Oil/Day                                                                                                                                  | SUI                                                                                                                                           | BJECT TO LIKE                                                                                                                                                        | SE<br>COND                                                              | E ATTAC                                                                     | REDEFOR                                                                         |  |  |
| 400 MCF/Day                                                                                                                                                       | APPR                                                                                                                                          | OVAL BY STATE                                                                                                                                                        | COND                                                                    |                                                                             | r APPROVAL                                                                      |  |  |
| 14. I hereby certify that the foregoing i<br>Name (Printed/Typed) KANICIA                                                                                         | Electronic Submission #<br>For COG C<br>Committed to AFMSS f                                                                                  | 226361 verified by the BLM Wel<br>DPERATING LLC, sent to the Ca<br>for processing by KURT SIMMO<br>Title PREPAI                                                      | rlsbad<br>NS on 12/02/2013                                              |                                                                             |                                                                                 |  |  |
| Signature (Electronic                                                                                                                                             | Submission)                                                                                                                                   | Date 11/12/20                                                                                                                                                        | 013                                                                     |                                                                             |                                                                                 |  |  |
|                                                                                                                                                                   | THIS SPACE FO                                                                                                                                 | OR FEDERAL OR STATE                                                                                                                                                  | OFFILOE BSE                                                             |                                                                             |                                                                                 |  |  |
| _Approved By_                                                                                                                                                     | July_                                                                                                                                         |                                                                                                                                                                      | <del></del>                                                             |                                                                             | Date                                                                            |  |  |
| Conditions of approval, if any, are attached<br>certify that the applicant yolds legal or eq<br>which would entitle the applicant to cond                         | uitable title to these rights in the                                                                                                          | s not warrant or<br>e subject lease<br>Office                                                                                                                        | MAR 11                                                                  | 2014                                                                        |                                                                                 |  |  |
| Title 18 U.S.C. Section 1001 and Title 43<br>States any false, fictitious or fraudulent                                                                           | U.S.C. Section 1212, make it a statements or representations as                                                                               | crime for any person knowingly and<br>s to any matter within its jurisdiction                                                                                        | JREAU OF LAND                                                           |                                                                             | r agency of the United 1                                                        |  |  |
| ** OPERA                                                                                                                                                          | TOR-SUBMITTED ** O                                                                                                                            | DPERATOR-SUBMITTED **                                                                                                                                                |                                                                         |                                                                             | ]<br>) **                                                                       |  |  |

## Flare Request Form

BUREAU OF LAND MANAGEMENT Carlsbad Field Office 620 East Greene Street Carlsbad, New Mexico 88220 575-234-5972