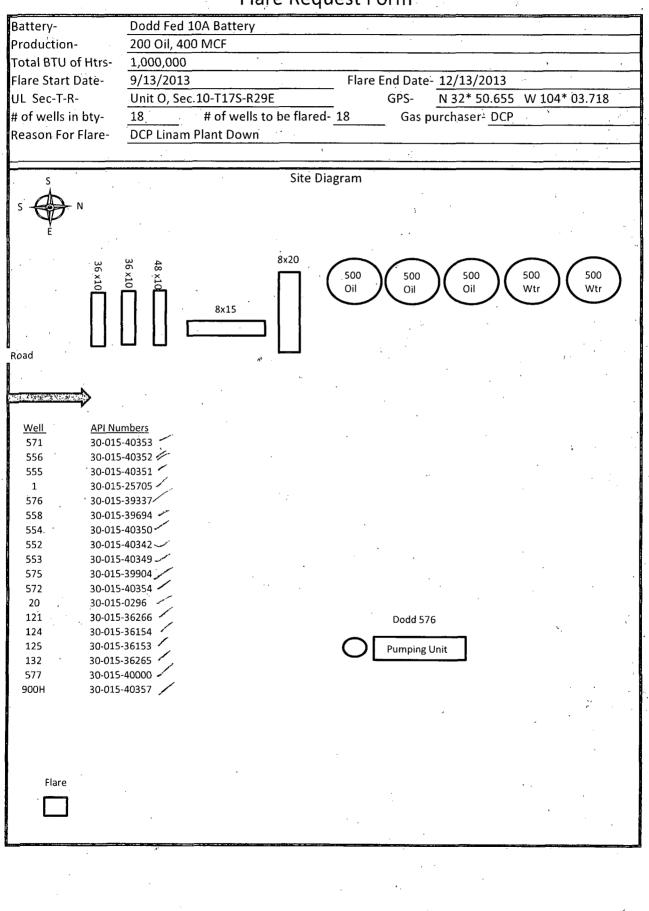

|  |
| itle 18 U.S.C. Section<br>States any false, fict                                                                                                                                                                                                               |                                                                         |                                                                                                                                                          | PERATOR                                 | SUBMITTE                                |                             |                                                                |                                                        |  |

1

## Flare Request Form



## BUREAU OF LAND MANAGEMENT Carlsbad Field Office 620 East Greene Street Carlsbad, New Mexico 88220 575-234-5972

## 3/11/2014 Approved subject to Conditions of Approval. JDB

## **Condition of Approval to Flare Gas**

- 1. Report all volumes on OGOR reports.
- 2. Comply with NTL-4A requirements
- 3. Subject to like approval from NMOCD
- 4. Flared volumes will still require payment of royalties
- 5. Install gas meter on vent/flare line to measure gas prior to venting/flaring operations if it is not equipped as such at this time. Gas meter to meet all requirements for sale meter as Federal Regulations and Onshore Order #5. Include meter serial number on sundry.
- 6. This approval does not authorize any additional surface disturbance.
- 7. Submit updated facility diagram as per Onshore Or