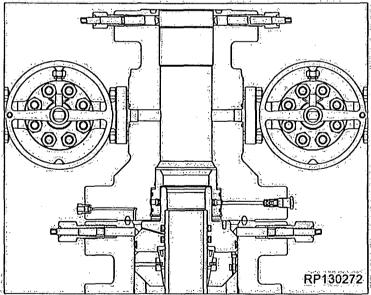

therwise contact Surface Engleneering for guidance.

3.5:2. Lubricate the ID of the P seal and the OD of the casing hanger/casing stub with light oil or grease.

Excessive oil or grease may prevent a positive seal from forming.

- 3.5.3: Install a new Ring Gasket BX-160 into the ring groove of the MBS Spool Flange.
- 3:5.4. Lift and suspend the Tubing Spool over the Casing Packoff neck, ensuring it is level.
- 3.5.5. Orient the Tubing Spool outlets as required and carefully lower the Tubing Spool over the Casing Packoff neck until it lands on the ring gasket.

AWARNING Do Not damage the 'P' seal or its sealing ability will be impaired.

3:56. Make up the connection using the Studs and Nuts in an alternating cross fashion to the torque referenced in the chart in the back of this manual.







#### 3.6 Energize the P Seal

- 3.6.1. Locate the ports on the bottom tlange of the Tubing Spool for injecting plastic packing into the P seal and remove the pipe plugs.
- 3.6.2 Remove the check valve from one port only.
- 3.6.3. Install a plastic pacing gun into the port which still contains the check valve and inject plastic until a continuous stream flows from the empty port.
- 3.6.4. Replace the check valve and pipe plug into the empty port and continue to inject plastic to 10,000 psl.

NOVE If emergency hanger was installed do not exceed 80% of casing collapse.



- 3.6.5. Hold and monitor injection pressure until it has stabilized.
- 3.6.6. Once the injection pressure has stabilized; carefully bleed off injection pressure and remove injection gun.
- 3.6.7. Replace the pipe plug i