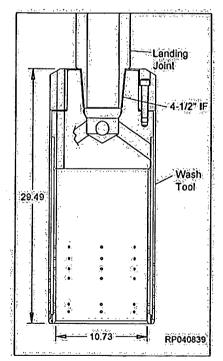

er and out of the BOP or out of the side outlets on the Casing Spool.

- 2.4.19. Rotate the landing joint and Running tool to the right until the thread jump can be felt
- 2.4.20 Retrieve the Landing Joint and Running Tool to the rig floor.
- 2.4.21. Clean, grease and store the Tool as required:



- 2.5 Washout for the Packoff Support Bushing (Option)
- 2.5.1. Examine the Washout Tool. ((tem ST7). Verify the following:
  - bore is clean and free of debris
  - all threads are clean and undamaged
- 2.5.2. Orient the Tool as illustrated:
- 2.5.3 Make up a joint of drill pipe to the top of the wash tool.
- 2.5.4. Verify all upper and lower lockscrews are retracted from the bore.

AWARNING All Lockscrews MUST achieve positions as indicated. Otherwise contact Surface Engineering for guidance.



- 2.5.5. Open the lowermost outlet valve on the MBS system.
- 2.5.6. Carefully lower the wash tool through the BOP.
- 2.5.7. Slow the rate of decent until the tool lands out on top of the Casing Hanger.
- 2:5.8. Wash out the MBS profile carefully raising and lowering the tool while the flowing through the tool:
- 2:5.9. Take returns through the open outlet valve, and wash until clean returns are taken.
- 2.5.10. Retrieve the wash tool, clean, grease, and store the tool.





#### 2.6 Installing the Packoff Support Bushing

MOTE The following steps detail the Installation of the MBS Packoff Support Bushing If the casing has been run normally and is hung off with the Mandrel Casing Hanger

- Thoroughly washout the System. Ensure all mud and debris are removed from the top of the Hanger and