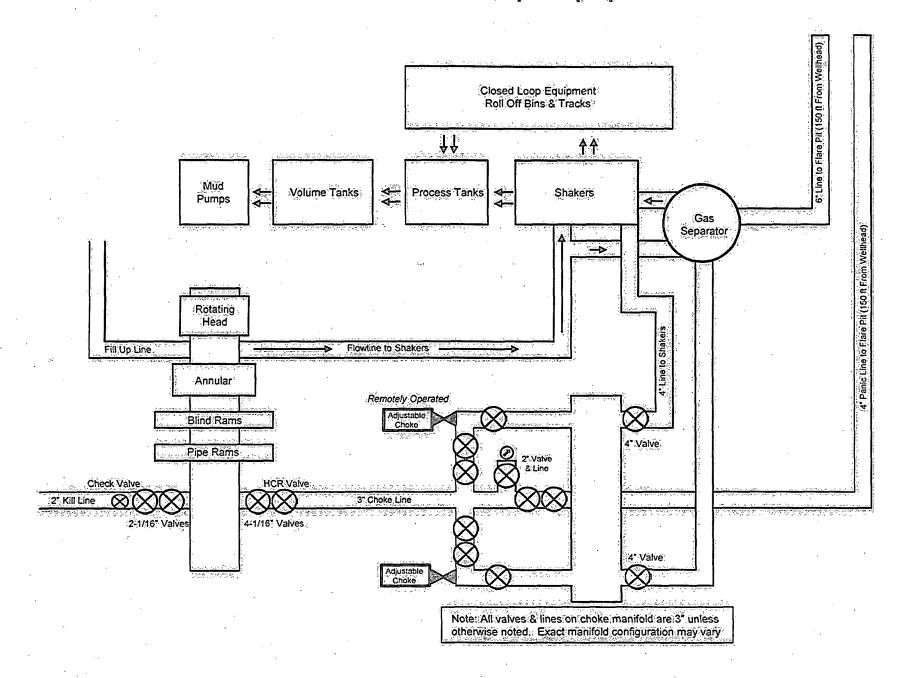

ate Reference:
TVD Reference:
MD Reference:
North Reference:
Survey Calculation Method:
Output errors are at
Database:

Offset TVD Reference:

Well Browning Fed Com 4H
WELL @ 3077.00usft (TBD)
WELL @ 3077.00usft (TBD)
Grid
Minimum Curvature
2.00 sigma

Compass 5000 GCR DB Reference Datum

Reference Depths are relative to WELL @ 3077.00usft (TBD)

Offset Depths are relative to Offset Datum Central Meridian is 1045 19160.00000.W Coordinates are relative to: Browning Fed Com 4H
Coordinate System is US State Plane 1927 (Exact solution), New Mexico East 30,
Grid Convergence at Surface is: 0:12°



# RUNNING PROCEDURE

# Legend Natural Gas



### Surface Systems Publication



13-5/8" 5M MBS System 13-3/8" x 9-5/8" x 5-1/2" RP-002748 Rev 01

## 13-5/8" 5M BOPE & Closed Loop Equipment Schematic



#### Notes Regarding Blowout Preventers

#### Legend Natural Gas, III LP Browning Federal Com 4H

- 1. The drilling nipple will be constructed so it can be removed mechanically without the aid of a welder. The minimum internal diameter will equal BOP bore.
- 2. Wear ring will be properly installed in head
- 3. Blowout preventer and all associated fittings will be in operable condition to withstand 5,000 psi working pressure.
- 4. A full bore safety valve tested to a minimum of 5,000 psi working pressure with proper thread connections will be on the rig floor at all times.
- 5. All choke lines will be anchored to prevent movement.
- 6. Hand wheels and extensions will be properly installed and tested
- 7. Hydraulic BOP control panel will be located as near in proximity to drillers controls