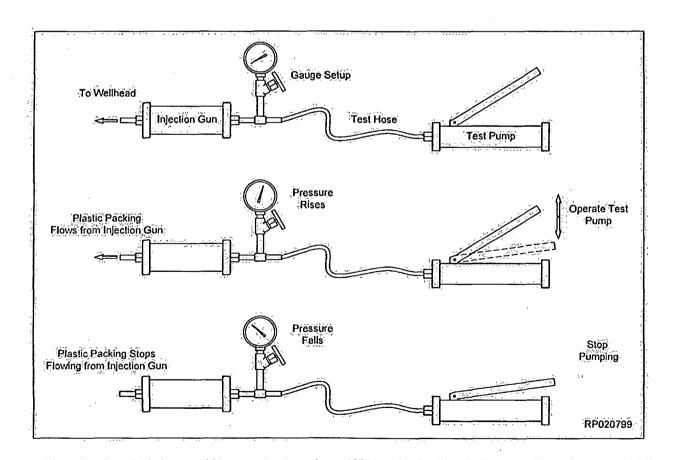

ed will become "0". This is the pressure required to move the plastic packing and is not included in the actual injection pressure.

Let the plastic packing begins to flow at 900 psi and the fluid pressure from the Test Pump is increased to 1200 psi, after allowing the pressure to fall the plastic packing and needle on the pressure gauge cease to move at 850 psi, then 850 psi becomes "0". If the flange rating is 5000 psi and 80% of casing collapse exceeds 5000 psi then the final gauge reading when the P seal is fully energized will be 5850 psi.

The amount of pressure required to force plastic packing to flow from the Injection Gun is dependent on several factors including outside temperature and the plastic injection gun itself. The example given above is for illustration purposes only.





# **Review History**

|