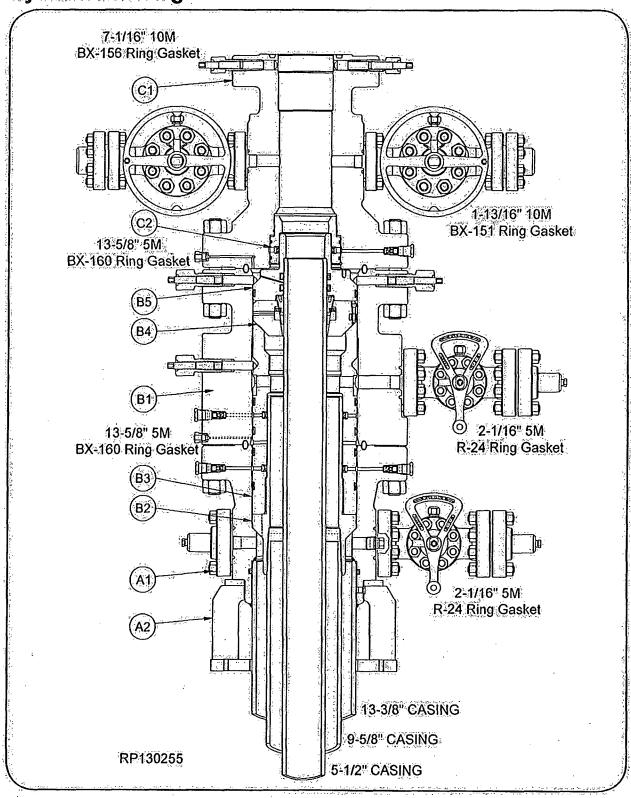

atures and operating requirements. Be certain of the equipment model and refer to the appropriate procedure, before altempling any operation or service on the equipment. This procedure is to assist field personnel in the operation and installation of the equipment that is listed in this document. Different procedures are available for other oil field products.

SD-045055-01 Rev 01: RP General Warning M.Contreras 25/OCT/2010

RP-002748 Rev 01 Page 4

13-5/8" 5M MBS System 13-3/8" x 9-5/8" x 5-1/2"



## Valve Removal Plugs



For Installation and Removal of

Valve Removal Plugs refer to:

Publication: RP-001558

(Assembly Procedure for VR Plugs and Recommended Torque Values)



## Make-up Requirements for API Flange Connections



Refer to:

Publication: RP-002153



## **System Drawing**



RP-002748 Rev 01 Page 6

13-5/8" 5M MBS System 13-3/8" x 9-5/8" x 5-1/2"



### **Bill of Materials**

NOILS Contact your Cameron representative for replacement part inquiries. Cameron personnel can check the latest revision of the assembly bill-of-material to obtain the appropriate and current replacement part number.

#### LOWERMULTHEOWILASSEMBLY

#### Item Qty Description

- A1 1 Casing Head, MB-S Lower, 13-5/8" 5M x 13-3/8" SOW w/.two 2-1/16" 5M SSOs Part# 2253955-01-01
- A2 1 CR Landing Base // 13-5/8\* flange; 24" OD base plate Part# 2057661-02-01

#### UPPER MULTI BOWL ASSEMBLY

#### Item Qty Description.

- B1 1 Spool, MBS-L Upper, 13-5/8" 5M x-13-5/8"5M; w/.two 2-1/16" 5M SSOs Part# 2161751-02-03
- B2 1 Casing Hanger, Mandrel, MBS, 13-5/8" x 9-5/8" LCSG btm x 10.000-4 Stub Acme