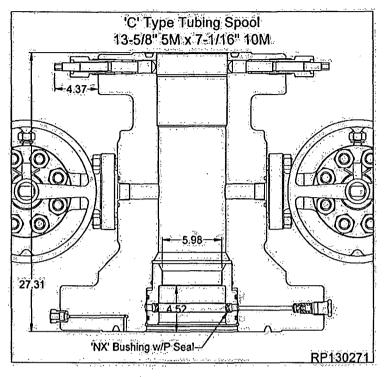

Otherwise contact Surface Engleneering for guidance.

3.5:2. Lubricate the ID of the P seal and the OD of the casing hanger/casing stub with light oil or grease.

Excessive oil or grease may prevent a positive seal from forming.

- 3.5.3: Install a new Ring Gasket BX-160 into the ring groove of the MBS Spool Flange.
- 3:5.4. Lift and suspend the Tubing Spool over the Casing Packoff neck, ensuring it is level.
- 3.5.5. Orient the Tubing Spool outlets as required and carefully lower the Tubing Spool over the Casing Packoff neck until it lands on the ring gasket.

AWARNING Do Not damage the 'P' seal or its sealing ability will be impaired.

3:56. Make up the connection using the Studs and Nuts in an alternating cross fashion to the torque referenced in the chart in the back of this manual.







#### 3.6 Energize the P Seal

- 3.6.1. Locate the ports on the bottom tlange of the Tubing Spool for injecting plastic packing into the P seal and remove the pipe plugs.
- 3.6.2 Remove the check valve from one port only.
- 3.6.3. Install a plastic pacing gun into the port which still contains the check valve and inject plastic until a continuous stream flows from the empty port.
- 3.6.4. Replace the check valve and pipe plug into the empty port and continue to inject plastic to 10,000 psl.

NOVE If emergency hanger was installed do not exceed 80% of casing collapse.



- 3.6.5. Hold and monitor injection pressure until it has stabilized.
- 3.6.6. Once the injection pressure has stabilized; carefully bleed off injection pressure and remove injection gun.
- 3.6.7. Replace the pipe plug