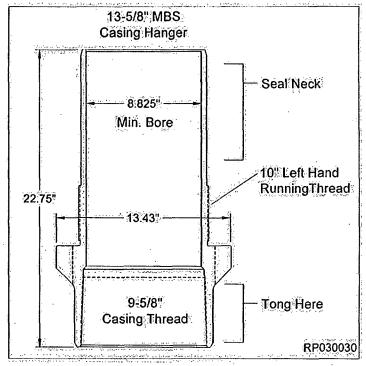

has traveled the required distance.
- Or the preferred method. Conduct a dry run and mark the dedicated landing joint prior to running the casing or tubing.

#### 2.4 Hang off the Casing

- 2.41. Run the 9-5/8" casing and space out as required.
- 2.4.2 Examine the Casing Hanger Running Tool (Item ST5). Verify the following:
  - · bore is clean and free of debris
  - · all threads are clean and undamaged
  - · o-ring is clean and undamaged
  - · scribe line is clearly identifiable
- 2.4.3. Orient the Tool with the casing threads up:
- 2.4.4. Examine the *Mandrel Casing Hanger (Item B2)*. Verify the following:
  - · bore is clean and free of debris
  - all threads are clean and undamaged:
  - · neck seal area is clean and undamaged
- 2.4.5. Orient the Hanger with the casing threads down.







- 2.4.6. Make up a landing joint to the top of the Tool.
- 2.4.7: Wipe the OD of the Hangerneck and the Running Tool oring and running threads with a light coat of oil or grease.

AWARNING Excessive oil or grease may prevent a positive seal from forming.

2.4.8. Make up the Tool onto the Hanger with left hand rotation to approximately 15 to 16 turns until it bottoms out on the Hanger body.

## AWARNING Do Not torque the Hanger/

- 2.49. Back off the Tool 1/2 a turn allowing 1/8" gap between the Tool and the Hanger.
- 2.4.10. Lower the Hanger onto the last joint of casing run and make up the connection to the thread manufacturers recommended optimum torque.





2.4.11. Verify all upper and lower lockscrews are retracted from the bore as indicated.

AWARNING All Lockscrews MUST achieve