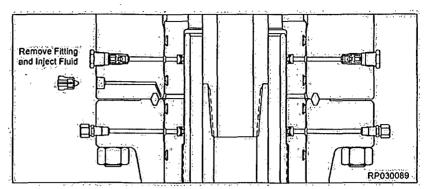

tabilized.

2.8.7. Once the pressure has stabilized carefully bleed the injection pressure back into the test pump.

2.8.8. Remove the bleeder tool and injection gun:

2.8.9. Replace the dust caps.

For proper injection gun operation procedure refer to the back of this manual.



#### 2.9 Test the Connection

- 2.9:1. Locate the port on the lower portion of the MBS Spool for testing the connection and remove the fitting:
- 2.9.2. Install a test pump into the open port and inject test fluid to 5,000 psl maximum.

ROUE If the 9-5/8" Emergency Packoff is used do not exceed 80% of casing collapse.

Visor to determine the collapse pressure of the specific grade and weight of the casing used.

2.9.3. Hold and monitor the test pressure for 15 minutes or as instructed by the Drilling Supervisor.



- 2.9.4. Once a satisfactory test has been achieved carefully bleed off all test pressure and remove the test pump.
- 2.9.5. Replace the fitting.
- 2.9.6. Balancing the string weight, rotate the Tool to the right 6 full turns to the right until the threads of the Packoff and the Tool disengage and retrieve the Tool to the rightoor.



#### 3.1 Test the BOP Stack

NOTE: Previously used BOP Test Plugs must be inspected for damage due to wear. Where warranted such as highly deviated wells the Tester must be checked periodically to insure integrity.

AWARNING Immediately after making up the BOP stack and periodically during the drilling of the hole for the next casing string, the BOP stack (connections and rams) must be tested.

- 3.1.1. Make up the BOP stack to the Spool using a spare ring