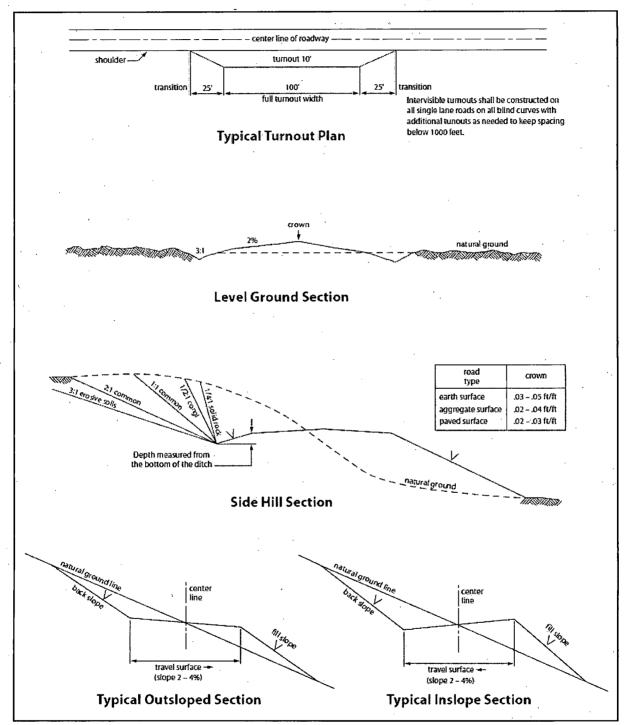

d route shall be repaired or replaced if they are damaged or have deteriorated beyond practical use. The operator shall be responsible for the condition of the existing cattleguards that are in place and are utilized during lease operations.

#### **Fence Requirement**

Where entry is granted across a fence line, the fence shall be braced and tied off on both sides of the passageway prior to cutting. The operator shall notify the private surface landowner or the grazing allotment holder prior to crossing any fences.

#### **Public Access**

Public access on this road shall not be restricted by the operator without specific written approval granted by the Authorized Officer.

**Construction Steps** 

- 1. Salvage topsoil
- 3. Redistribute topsoil
- 2. Construct road
- 4. Revegetate slopes



Figure 1. Cross-sections and plans for typical road'sections representative of BLM resource or FS local and higher-class roads.

#### VII. DRILLING

#### A. DRILLING OPERATIONS REQUIREMENTS

The BLM is to be notified in advance for a representative to witness:

- a. Spudding well (minimum of 24 hours)
- b. Setting and/or Cementing of all casing strings (minimum of 4 hours)
- c. BOPE tests (minimum of 4 hours)

#### **Eddy County**

Call the Carlsbad Field Office, 620 East Greene St., Carlsbad, NM 88220, (575) 361-2822

- 1. Although Hydrogen Sulfide has not been reported in the area, it is always a potential hazard. If Hydrogen Sulfide is encountered, report measured amounts and formations to the BLM. Operator has stated that they will have monitoring equipment in place prior to drilling