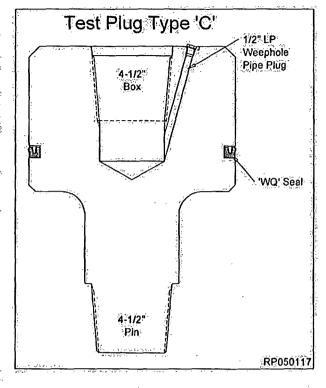

NG Immediately after making up the BOP stack and periodically during the drilling of the hole for the next casing string, the BOP stack (connections and rams) must be tested.

- 2.1.1. Make up the BOP stack to the Spool using a spare ring gasket.
- 2.1.2 Examine the Test Plug (Item ST1). Verify the following:
  - seal is in place and undamaged
  - 1/2" pipe plug is installed, if required
  - · all threads are in good condition
- 2.1.3. Orient the Tool as illustrated .
- 2.1.4. Make up a joint of drill pipe to the top of the Tool.
- 2.1.5. Make up a joint of drill pipe to the bottom of the Tool.

AWARNING Aminimum of one Joint of Drill Pipe is required on the bottom of the BOP Test Plug to ensure BOP Test plug remains centralized.

2.1.6. Wipe the seal of the Tool with a coat of light oil





2:17 Ensure all upper and lower lockscrews of the MBS System are retracted from the bore.

Awarning All Lockscrews MUST achieve positions as indicated. Otherwise contact Surface Engineering for guidance.

- 2.1.8. Open the annulus valve of the Lower Housing or Casing Head.
- 2.19. Slowly lower the Test Plug through the BOP until it lands on the load shoulder in the Lower Housing or Casing Head:
- 2.4.10. Close the BOP rams on the drill pipe and test to 5,000 pst maximum.
- 2.1.11. Monitor the annulus valve for signs of pressure.
- 2.1.12. After a satisfactory test is achieved, release pressure, close the outlet valve and open the rams.
- 2.1.13. Remove as much fluid from the BOP stack as possible.
- 2.1.14: Retrieve the Test Plug slowly to avoid damage to the seal.

MOTE It may be nece