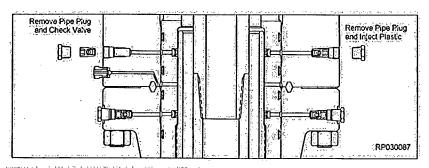

ipment

2.6.17: Fully run in the *lowermost lockscrews of the Upper MBS Spool* in an alternating cross pattern to refusal.

Awarning All Lockscrews MUST achieve positions as Indicated: Otherwise contact Surface Engineering for guidance.



# 2.7 Energize the Upper Seal of the Packoff

- 2.7.1. Locate the ports on the lower portion of the MBS Spool for injecting plastic packing into the upper P seal and remove the pipe plug from each port.
- 2.7.2 Remove the check valve from one port only.
- 2.7.3. Install a plastic packing gun with a test pump into the port which still contains the check valve and inject plastic until a continuous stream flows from the empty port.
- 27.4 Replace the check valve and pipe plug into the empty port and continue to inject plastic packing to 5,000 psi maximum.



NOTE If the 9-5/8" Emergency Packoff is used do not exceed 80% of casing collapse.

Contact the Drilling Supervisor to determine the collapse pressure of the specific grade and weight of the casing used.

2.7.5. Hold and monitor the injection pressure until it has stabilized.

2.7.6: Once the pressure has stabilized carefully bleed the injection pressure back into the test pump.

2.7.7. Replace the pipe plug.

For proper injection gun operation procedure refer to the back of this manual;

# 2.8 Energize the Lower Seal of the Packoff

- 2.8.1. Locate the ports on the flange of the Casing Head for injecting plastic packing into the lower P seal and remove the dust cap from each fitting
- 2.8.2 Install a plastic packing gun with a test pump onto one fitting and a bleeder tool onto the oppos