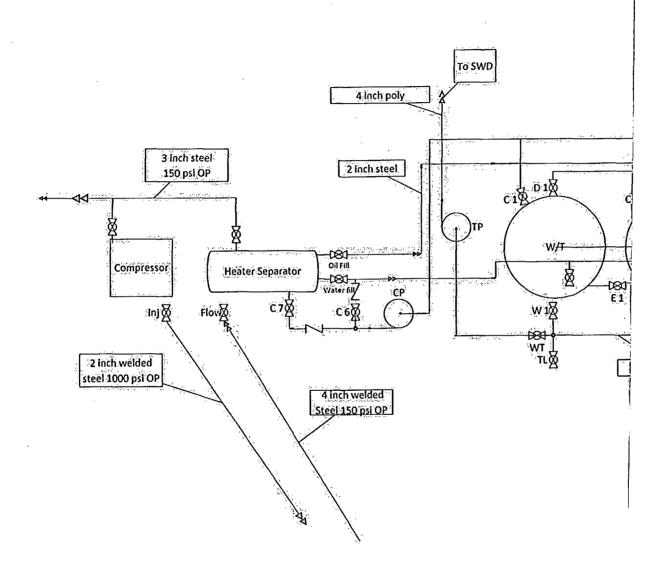

OCD Artesia

| For | m.  | 316 | ν). | 3   |
|-----|-----|-----|-----|-----|
| (M  | arc | h   | 20  | 12) |

FORM APPROVED

| (March 2012)                                                                                                                                                                                                |                                                                               | B Expir                                                                      | 1B No. 1004-0137<br>es October 31, 2014 /2//)                                                                                                                                                                                                                                                                                                                                                                                                                                                                                                                                                                                                                                                                                                                                                                                                                                                                                                                                                                                                                                                                                                                                                                                                                                                                                                                                                                                                                                                                                                                                                                                                                                                                                                                                                                                                                                                                                                                                                                                                                                                                                  |  |
|-------------------------------------------------------------------------------------------------------------------------------------------------------------------------------------------------------------|-------------------------------------------------------------------------------|------------------------------------------------------------------------------|--------------------------------------------------------------------------------------------------------------------------------------------------------------------------------------------------------------------------------------------------------------------------------------------------------------------------------------------------------------------------------------------------------------------------------------------------------------------------------------------------------------------------------------------------------------------------------------------------------------------------------------------------------------------------------------------------------------------------------------------------------------------------------------------------------------------------------------------------------------------------------------------------------------------------------------------------------------------------------------------------------------------------------------------------------------------------------------------------------------------------------------------------------------------------------------------------------------------------------------------------------------------------------------------------------------------------------------------------------------------------------------------------------------------------------------------------------------------------------------------------------------------------------------------------------------------------------------------------------------------------------------------------------------------------------------------------------------------------------------------------------------------------------------------------------------------------------------------------------------------------------------------------------------------------------------------------------------------------------------------------------------------------------------------------------------------------------------------------------------------------------|--|
| UNITED STATES<br>DEPARTMENT OF THE                                                                                                                                                                          | S Split Es                                                                    | tates: Lease Serial                                                          | Ya.                                                                                                                                                                                                                                                                                                                                                                                                                                                                                                                                                                                                                                                                                                                                                                                                                                                                                                                                                                                                                                                                                                                                                                                                                                                                                                                                                                                                                                                                                                                                                                                                                                                                                                                                                                                                                                                                                                                                                                                                                                                                                                                            |  |
| BUREAU OF LAND MAN                                                                                                                                                                                          | NAGEMENT                                                                      |                                                                              | tee or Tribe Name                                                                                                                                                                                                                                                                                                                                                                                                                                                                                                                                                                                                                                                                                                                                                                                                                                                                                                                                                                                                                                                                                                                                                                                                                                                                                                                                                                                                                                                                                                                                                                                                                                                                                                                                                                                                                                                                                                                                                                                                                                                                                                              |  |
| APPLICATION FOR PERMIT TO                                                                                                                                                                                   | DRILL OR REENTER                                                              | o. ariinalai Auc                                                             | gees or a ribe mame.                                                                                                                                                                                                                                                                                                                                                                                                                                                                                                                                                                                                                                                                                                                                                                                                                                                                                                                                                                                                                                                                                                                                                                                                                                                                                                                                                                                                                                                                                                                                                                                                                                                                                                                                                                                                                                                                                                                                                                                                                                                                                                           |  |
| la. Type of work: DRILL REENT                                                                                                                                                                               | ER                                                                            | 7 If Unit of CAV                                                             | Agreement, Name and No.                                                                                                                                                                                                                                                                                                                                                                                                                                                                                                                                                                                                                                                                                                                                                                                                                                                                                                                                                                                                                                                                                                                                                                                                                                                                                                                                                                                                                                                                                                                                                                                                                                                                                                                                                                                                                                                                                                                                                                                                                                                                                                        |  |
| Ib. Type of Well: Oil Well Gas Well Other                                                                                                                                                                   | Single Zone Multip                                                            | 8 Lease Name a BROWNING FE                                                   | ind Wěll No.<br>DERAL COM 4H: 4                                                                                                                                                                                                                                                                                                                                                                                                                                                                                                                                                                                                                                                                                                                                                                                                                                                                                                                                                                                                                                                                                                                                                                                                                                                                                                                                                                                                                                                                                                                                                                                                                                                                                                                                                                                                                                                                                                                                                                                                                                                                                                |  |
| 2. Name of Operator LEGEND NATURAL GAS III, LP                                                                                                                                                              | 22588                                                                         | 9 API Well No. 30-015-                                                       | 42791                                                                                                                                                                                                                                                                                                                                                                                                                                                                                                                                                                                                                                                                                                                                                                                                                                                                                                                                                                                                                                                                                                                                                                                                                                                                                                                                                                                                                                                                                                                                                                                                                                                                                                                                                                                                                                                                                                                                                                                                                                                                                                                          |  |
| 3a. Address 777 MAIN ST., STE. 900<br>FORT WORTH, TX 76102                                                                                                                                                  | 3b. Phone No. (inchide area code),<br>817-872-7822                            | 10. Field and Pool,<br>Willow Lake; Bo                                       | or Exploratory<br>one Spring North (64450)                                                                                                                                                                                                                                                                                                                                                                                                                                                                                                                                                                                                                                                                                                                                                                                                                                                                                                                                                                                                                                                                                                                                                                                                                                                                                                                                                                                                                                                                                                                                                                                                                                                                                                                                                                                                                                                                                                                                                                                                                                                                                     |  |
| 4. Location of Well (Report location clearly and in occordance with a                                                                                                                                       | ny State requirements )                                                       | 11. Sec., T. R. M. o                                                         | or Bik and Survey or Area                                                                                                                                                                                                                                                                                                                                                                                                                                                                                                                                                                                                                                                                                                                                                                                                                                                                                                                                                                                                                                                                                                                                                                                                                                                                                                                                                                                                                                                                                                                                                                                                                                                                                                                                                                                                                                                                                                                                                                                                                                                                                                      |  |
| At surface: 110 ENL & 1307 FEL No. At proposed prod. zone BH-331/2 ENL & 1489.9 EEL                                                                                                                         | on-Standard Location                                                          | SECTION 20, T<br>SECTION 17, T                                               | -24S, R-28E - SHL<br>-24S, R-28E - BHL                                                                                                                                                                                                                                                                                                                                                                                                                                                                                                                                                                                                                                                                                                                                                                                                                                                                                                                                                                                                                                                                                                                                                                                                                                                                                                                                                                                                                                                                                                                                                                                                                                                                                                                                                                                                                                                                                                                                                                                                                                                                                         |  |
| 14. Distance in miles and direction from nearest town or post office.  APPROX 2:8 MILES WEST/SOUTHWEST OF MALAGA,                                                                                           | NM                                                                            | 12 County of Pari                                                            | shi 13. State                                                                                                                                                                                                                                                                                                                                                                                                                                                                                                                                                                                                                                                                                                                                                                                                                                                                                                                                                                                                                                                                                                                                                                                                                                                                                                                                                                                                                                                                                                                                                                                                                                                                                                                                                                                                                                                                                                                                                                                                                                                                                                                  |  |
| is: Distance from proposed 110 FNL docation to nearest property or lease line, ft. (Also, to nearest, drig., while line, if any)                                                                            | 16' No of acres in lease<br>560 acres<br>Legend Operates 400 acres            | 17. Spacing Unit dedicated to:11<br>-160                                     | en de la companya de                                                                                                                                                                                                                                                                                                                                                                                                                                                                                                                                                                                                                                                                                                                                                                                                                                                                                                                                                                                                                                                                                                                                                                                                                                                                                                                                                                                                                                                                                                                                                                                                                                                                                                                                                                                                                                                                                                                                                                                                                 |  |
| 18: Distance from proposed location.  to means twell, drilling, completed SURFACE-30 applied for, on this lease, if 402 we want 130! (How                                                                   | 19. Proposed Depth<br>12886 MD, 7985 TVD                                      | 20: BLM/BIA Bond No. on file<br>NMB000525                                    |                                                                                                                                                                                                                                                                                                                                                                                                                                                                                                                                                                                                                                                                                                                                                                                                                                                                                                                                                                                                                                                                                                                                                                                                                                                                                                                                                                                                                                                                                                                                                                                                                                                                                                                                                                                                                                                                                                                                                                                                                                                                                                                                |  |
| 21. Elevations (Show whether DF, KDB, RT, GI, etc.)                                                                                                                                                         | 22. Approximate date work will star 04/01/2014                                | 1. 23 Estimated dur                                                          | ålion.                                                                                                                                                                                                                                                                                                                                                                                                                                                                                                                                                                                                                                                                                                                                                                                                                                                                                                                                                                                                                                                                                                                                                                                                                                                                                                                                                                                                                                                                                                                                                                                                                                                                                                                                                                                                                                                                                                                                                                                                                                                                                                                         |  |
|                                                                                                                                                                                                             | 24. Attachments                                                               |                                                                              | en en grant destruit de la laction de la                                                                                                                                                                                                                                                                                                                                                                                                                                                                                                                                                                                                                                                                                                                                                                                                                                                                                                                                                                                                                                                                                                                                                                                                                                                                                                                                                                                                                                                                                                                                                                                                                                                                                                                                                                                                                                                                                                                                                                                                                 |  |
| The following, completed in accordance with the requirements of Onsho                                                                                                                                       | ore Oil and Gas Order No. 1, must be a                                        | tached to this form:                                                         | -6, -11,                                                                                                                                                                                                                                                                                                                                                                                                                                                                                                                                                                                                                                                                                                                                                                                                                                                                                                                                                                                                                                                                                                                                                                                                                                                                                                                                                                                                                                                                                                                                                                                                                                                                                                                                                                                                                                                                                                                                                                                                                                                                                                                       |  |
| II. Well plat certified by a registered surveyor.  2. A Drilling Plan.  3. A Surface Use Plan (if the location is on National Forest System SUPO must be filed with the appropriate porest Service Office). | Ilem 20 above), Eands, the S. Operator certific                               | ie operations unless covered by<br>atlon<br>specific information and/or plan |                                                                                                                                                                                                                                                                                                                                                                                                                                                                                                                                                                                                                                                                                                                                                                                                                                                                                                                                                                                                                                                                                                                                                                                                                                                                                                                                                                                                                                                                                                                                                                                                                                                                                                                                                                                                                                                                                                                                                                                                                                                                                                                                |  |
| 25. Segnature // / S                                                                                                                                                                                        | Name: (Printed Typed)                                                         |                                                                              | Date                                                                                                                                                                                                                                                                                                                                                                                                                                                                                                                                                                                                                                                                                                                                                                                                                                                                                                                                                                                                                                                                                                                                                                                                                                                                                                                                                                                                                                                                                                                                                                                                                                                                                                                                                                                                                                                                                                                                                                                                                                                                                                                           |  |
|                                                                                                                                                                                                             |                                                                               | JENNIFER MOSLEY ELROD 01/20/2014                                             |                                                                                                                                                                                                                                                                                                                                                                                                                                                                                                                                                                                                                                                                                                                                                                                                                                                                                                                                                                                                                                                                                                                                                                                                                                                                                                                                                                                                                                                                                                                                                                                                                                                                                                                                                                                                                                                                                                                                                                                                                                                                                                                                |  |
| SR REGULATORY ANALYST                                                                                                                                                                                       |                                                                               |                                                                              |                                                                                                                                                                                                                                                                                                                                                                                                                                                                                                                                                                                                                                                                                                                                                                                                                                                                                                                                                                                                                                                                                                                                                                                                                                                                                                                                                                                                                                                                                                                                                                                                                                                                                                                                                                                                                                                                                                                                                                                                                                                                                                                                |  |
| Approved by (Signature)  James A. Amos                                                                                                                                                                      | Name (Printed Typed)                                                          |                                                                              | OCT 3 1 2014                                                                                                                                                                                                                                                                                                                                                                                                                                                                                                                                                                                                                                                                                                                                                                                                                                                                                                                                                                                                                                                                                                                                                                                                                                                                                                                                                                                                                                                                                                                                                                                                                                                                                                                                                                                                                                                                                                                                                                                                                                                                                                                   |  |
| Title FIFE DAANIA CER                                                                                                                                                                                       | Office                                                                        | CARLSBAD FIELD OF                                                            | integral of the state of the st |  |
| FIELD MANAGER Application approval does not warrant or certify that the applicant hole conduct operations thereon.                                                                                          | ds legal or equitable, title to those righ                                    | is in the subject lease which would APPROVAL FOR                             | ild childle the applicant to                                                                                                                                                                                                                                                                                                                                                                                                                                                                                                                                                                                                                                                                                                                                                                                                                                                                                                                                                                                                                                                                                                                                                                                                                                                                                                                                                                                                                                                                                                                                                                                                                                                                                                                                                                                                                                                                                                                                                                                                                                                                                                   |  |
| Conditions of approval, if any, are attached.                                                                                                                                                               | . 2 Co. Ba                                                                    |                                                                              |                                                                                                                                                                                                                                                                                                                                                                                                                                                                                                                                                                                                                                                                                                                                                                                                                                                                                                                                                                                                                                                                                                                                                                                                                                                                                                                                                                                                                                                                                                                                                                                                                                                                                                                                                                                                                                                                                                                                                                                                                                                                                                                                |  |
| Fitle 18. U.S.C. Section 1001 and Title 43. U.S.C. Section 1212, make it a c<br>States any false, fictitious or fraudulent statements or representations as                                                 | rime for any person knowingly and w<br>to any matter within its jurisdiction: | villfully fo make to any departme                                            | nt/or agency of the United-                                                                                                                                                                                                                                                                                                                                                                                                                                                                                                                                                                                                                                                                                                                                                                                                                                                                                                                                                                                                                                                                                                                                                                                                                                                                                                                                                                                                                                                                                                                                                                                                                                                                                                                                                                                                                                                                                                                                                                                                                                                                                                    |  |
| (Continued on page 2)                                                                                                                                                                                       | AIRA OU CO                                                                    | *(1)                                                                         | nstructions on page 2)                                                                                                                                                                                                                                                                                                                                                                                                                                                                                                                                                                                                                                                                                                                                                                                                                                                                                                                                                                                                                                                                                                                                                                                                                                                                                                                                                                                                                                                                                                                                                                                                                                                                                                                                                                                                                                                                                                                                                                                                                                                                                                         |  |