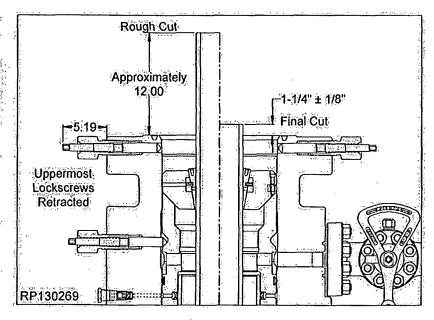

NING All Lockscrews MUST achieve positions as indicated. Otherwise contact Surface Engineering for guidance.

- 3:4.11: Remove the support boards and lower the Hanger into the Pack-off, using a cal-line to center the casing; if necessary:
- 3.4-12. Pull tension on the casing to the desired hanging weight (no minimum weight is required).
- 3.4.13. Slack off on the casing. A sharp decrease on the weight indicator will signify that the Hanger has taken weight and is supporting the casing.

AWARNING Protect the MBS Spool bowl from casing cut debris

3.4.14 Rough cut the casing approximately 12" above the top of the MBS Spool and move the excess casing and BOP out of the way.

Always physically measure the bottom prep of the next component to be installed prior to making the final casing cut.



3.4.15. Final cut the casing at 1-1/4" ±1/8" above the top of the MBS Spool flange. Place a 3/8" x 3/16" bevel on the casing stub and remove all burns and sharp edges.

NOTE: There must not be any rough edges on the casing or the 'T' seal of the Packoff will be damaged

AWARNING. The ID edge of the casing may be ground slightly to allow drill pipe and casing collars to pass smoothly.

AWARNING DO Not run in lockscrews. Do Not Fill the void above the hanger.



- 3.4.16. Examine the Emergency, Packoff (Item B5). Verify the following:
  - 'T'seal is properly installed, clean and undamaged
  - Dovetail seal is properly installed clean and undamaged
  - bore is clean and free of debris
- 3.4.17. Wipe the ID of the 'T' Seal, OD of the Dovetall seal and OD of the casing slub with a light coat