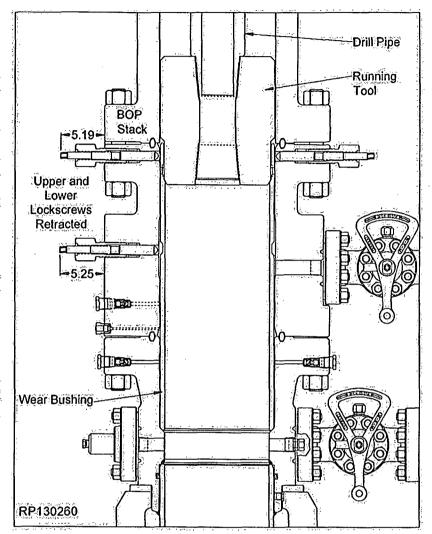

eving the Wear Bushing After Drill-

- 2.3.1. Make up a joint drill pipe to the Tool. Ensure the lift lugs are
- 2.3.2. Slowly lower the Tool into the Wear Bushing:
- 2.3.3. Rotate the Tool clockwise until the drill pipe drops approximately 2". This indicates the lugs have aligned with the J-slots of the Wear Bushing.
- 2.3.4 Slack off all weight to make sure the Tool is down.
- 2.3.5. Rotate the Tool clockwise 1/4turn to fully engage the lugs in the Wear Bushing.
- 2.3.6. Retract lowermost locks crews of the MBS Upper Spool and retrieve the Wear Bushing.

<u>MWARNING</u> All Lockscrews MUST achieve positions as Indicated. Otherwise contact Surface Engineering for guidance.

- 2.3.7. Remove the Bushing and the Tool from the drill string.
- 2.3.8 Clean, grease and store tools as required.





#### Landing of Mandrel Hangers

Cameron service personnel must verify that the mandrel hanger is landed properly on the load shoulder in the wellhead. This can be accomplished by one of two methods.

- Calculate the distance from the rig floor to the landing shoulder and confirm that the hanger has traveled the required distance.
- Or the preferred method. Conduct a dry run and mark the dedicated landing joint prior to running the casing or tubing.

#### 2.4 Hang off the Casing

- 2.41. Run the 9-5/8" casing and space out as required.
- 2.4.2 Examine the Casing Hanger Running Tool (Item ST5). Verify the following:
  - · bore is clean and free of debris
  - · all threads are clean and undamaged
  - · o-ring is clean and undamaged
  - · scribe line is clearly identifiable
- 2.4.3. Orien