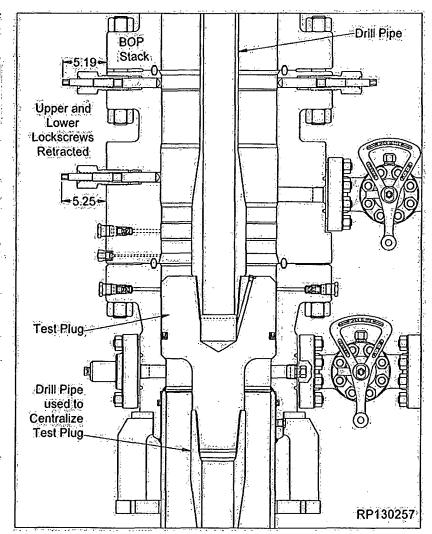

of the Lower Housing or Casing Head.
- 2.19. Slowly lower the Test Plug through the BOP until it lands on the load shoulder in the Lower Housing or Casing Head:
- 2.4.10. Close the BOP rams on the drill pipe and test to 5,000 pst maximum.
- 2.1.11. Monitor the annulus valve for signs of pressure.
- 2.1.12. After a satisfactory test is achieved, release pressure, close the outlet valve and open the rams.
- 2.1.13. Remove as much fluid from the BOP stack as possible.
- 2.1.14: Retrieve the Test Plug slowly to avoid damage to the seal.

MOTE It may be necessary to open the annulus valve when starting to retrieve the Test Plug to relieve and vacuum that may occur.

- 2.1.15. Clean, grease and store the Tool as required:
- .2.1.16. Repeat this procedure as required during drilling operations:



## 2.2 Run the Wear Bushing Before Drill-

Previously used wear bushings must be inspected for damage and significant reduction in wall thickness due to wear. Where warranted such as highly deviated wells the wear bushing must be checked periodically to insure integrity.

Awarning Always use a Wear Bushing while drilling to protect the load shoulders from damage by the drill bit or rotating drill pipe. The Wear Bushing must be retrieved prior to running the casing.

- 2.2.1. Examine the Wear Bushing Running Tool (Item ST4). Verify the following:
  - · bore is clean and free of debris
  - · lift lugs are intact and undamaged
  - · all threads are clean and free of debris
- 2.2.2. Orient the Tool with the lift lugs down.
- 2.2.3 Make up a joint of drill pipe to the top of the Tools
- 2.2.4