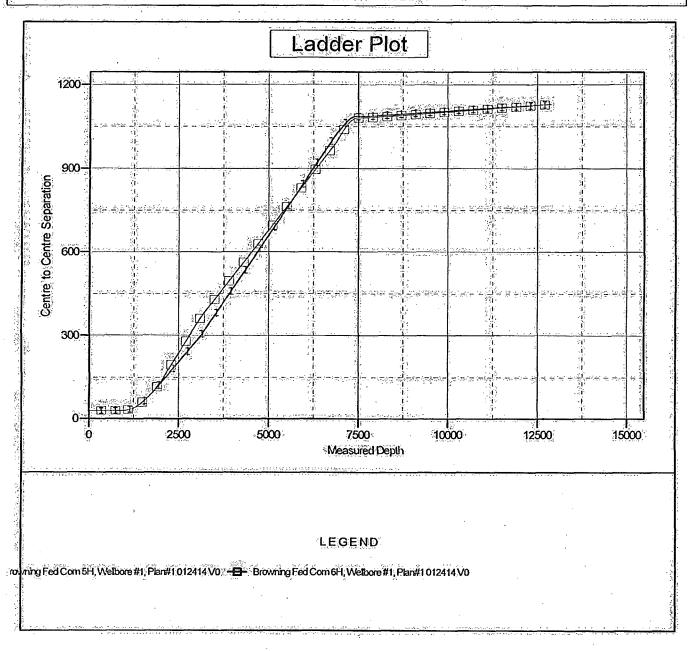

ty, NM (Nad27) Sec 20 T24S R 28E

Site Error: 0.00 usft
Reference Well: Browning Fed Com 4H:
Well Error: 0.00 usft

Reference Wellbore Wellbore #1
Reference Design: Plan#1.012414

Local Co-ordinate Reference; TVD Reference:

MD Reference: North Reference: Survey Calculation Method: Output errors are at

Database: Offset:TVD Reference: Well Browning Fed Com 4H\* WELL @ 3077.00usft (TBD) WELL @ 3077.00usft (TBD)

WELL@

Minimum Curvature 2.00 sigma

Compass 5000 GCR D8 Reference Datum

Reference Depths are relative to WELL @ 3077:00usft (TBD)

Offset Depths are relative to Offset Datum Central Meridian is 104° 19, 60,00000 W Coordinates are relative to: Browning Fed Com 4H

Coordinate System is US State Plane 1927 (Exact solution), New Mexico East 30

Grid Convergence at Surface is: 0.12\*







Company: L
Project: E
Reference Site: S
Site Error: 0
Reference Well: B
Well Error: 0

Reference Wellbore

Reference Design:

Legend Natural Gas IV, LP Eddy County, NM (Nad27) Sec 20 T24S R 28E 0.00 usft

Browning Fed Com 4H 0 00 usft Wellbore #1

Plan#1 012414

Local Co-ordinate Reference:
TVD Reference:
MD Reference:
North Reference:
Survey Calculation Method:
Output errors are at
Database:

Offset TVD Reference:

Well Browning Fed Com 4H
WELL @ 3077.00usft (TBD)
WELL @ 3077.00usft (TBD)
Grid
Minimum Curvature
2.00 sigma

Compass 5000 GCR DB Reference Datum

Reference Depths are relative to WELL @ 3077.00usft (TBD)

Offset Depths are relative to Offset Datum Central Meridian is 1045 19160.00000.W Coordinates are relative to: Browning Fed Com 4H
Coordinate System is US State Plane 1