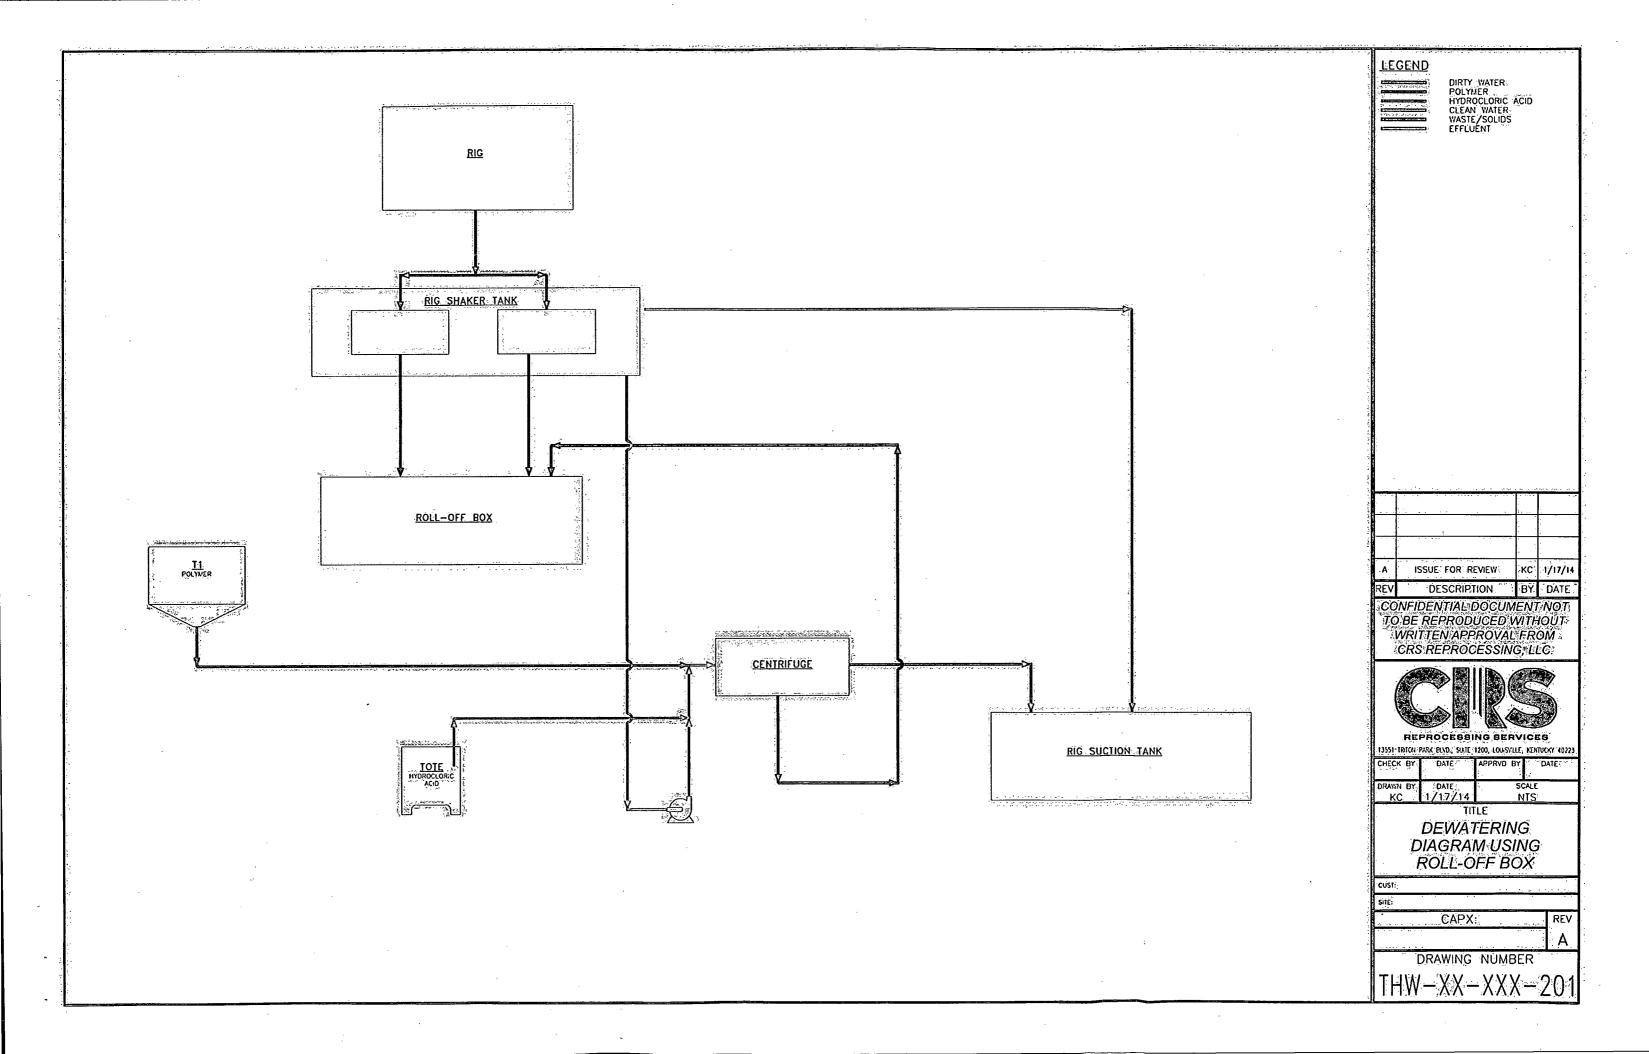

using fresh water on the first batch. Once the dewatering process starts we will recycle our effluent from the centrifuge to build new batches of polymer. Once the acid and polymer are injected into the mud on the downstream side of the 2x3 centrifugal pump the mud will then enter the centrifuge. The flocculation process will occur by the hydrochloric acid clinging to the solids suspended in the fluid and the polymer causing the solids to clump together. This process plus the g-force of the centrifuge strips the fluid of all suspended solids and returns a clear clean effluent to the active pits. The solids are discharged down the centrifuge discharge slide into the roll off bin and the effluent is returned through a 6" pvc pipe to the rig suction tank.

See CRS Dewatering Process Diagram







## Legend Natural Gas III, LP

777 Main Street
Suite 900
Fort Worth, TX 76102
Legal's:
BROWNING FEDERAL WELL 4H
Eddy County NM
Lat 32.210133° N
Long 104.105016° W

 $H_2S$ 

"Contingency Plan"

Escape

Crews shall escape upwind of escaping gas in the event of an emergency release of gas. Escape can be facilitated from the location entrance road. Crews should then block entrance to the location from the lease road so as not to allow anyone traversing into a hazardous area. The blockade should be at a safe distance outside of the ROE. There are no homes or buildings in or near the ROE.

## Assumed 100 ppm ROE= 3000' 100 ppm H2S concentration shall trigger activation of this plan.

#### **Emergency Procedures**

In the event of a release of gas containing H2S, the first responder(s) mus