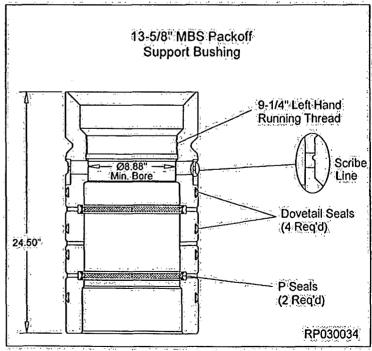

hout the System. Ensure all mud and debris are removed from the top of the Hanger and ID of the Spool.
- 2.6.2. Examine the *Packoff Support Bushing Running Tool* (*Item ST6*). Verify the following:
  - · bore is clean and free of debris
  - · all threads are clean and undamaged
- 2.6.3. Orient the Tool as illustrated.
- 2.6.4. Examine the Packoff Support Bushing (Item B3). Verify the following:
  - · bore is clean and free of debris
  - · all elastomer seals are in place and undamaged
  - · all threads are clean and undamaged
- 2.6.5. Orient the Bushing as illustrated.
- 2.6.6. Lubricate the ID of the 'T' seals and the OD of the dovetail seals liberally with a light oil or grease.
- 2.6.7. Mark the scribe line on the OD of the Bushing with a paint marker the entire length of the line:







13-5/8" 5M MBS System 13-3/8" x 9-5/8" x 5-1/2" RP-002748 Rev 01 Page 19

2.6.8. Run drill pipe or heavy weight collars through the rotary table and hang off in the floor slips.

NOTE Heavy weight drill pipe or drill collars are used to aid in landing the Support Bushing. Weight required to pull the support bushing into the Head is approximately 1500 lbs per Dovetall seal.

- 2.6.9. Make up a landing joint to the top of the Running Tool.
- 2.6.10. Wipe the running threads of the Packoff and the mating threads of the running tool with a light coat of oil or grease.
- 2.7.11: Lower the Toolonto the Packoff until the mating threads make contact.
- 2.6.12. While balancing the weigh, rotate the tool to the right until thread jump can be felt then to the left approximately 6 turns. Do not ti