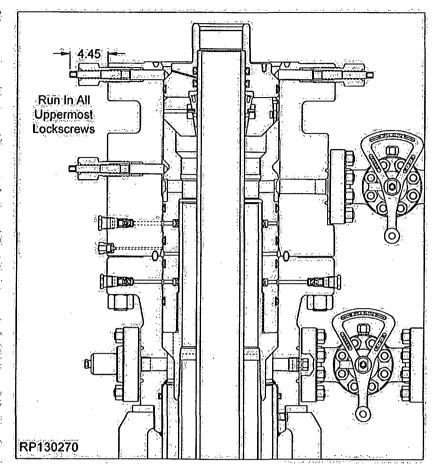

l seal and OD of the casing slub with a light coat of oil or grease!

Awarning Excessive oil or grease will prevent a positive seal from forming.

- 3:4:18: Ensure the spool bore is clean and free of debris:
- 3.4:19. Lift and suspend the Packoff and carefully lower the packoff over the casing stub onto the Spool and land on top of the Casing Hanger.

Awarning DO NOT damage the Tseals or their sealing ability will be impaired!

- 3.4.20. Run in the uppermost lockscrews of the MBS Spool in an alternating cross fashion to the torque referenced in the chartin the back of this procedure.
- 3.4.21. Fill the void above the Packoff with clean oil to the top of the Spool.

AWARNING DO NOT overfill the vold.
Oil that becomes trapped under the ring gasket will prevent formation of a positive seal.



#### 3.5 Install the Tubing Spool

- 3.51. Examine the Tubing Spool (Item C1): Verify the following:
  - · bore is clean and free of debris
  - NX'Bushing (Item C2) is installed, P seal is properly installed and undamaged.
  - ring grooves and seal areas are clean and undamaged
  - peripheral equipment is intact and undamaged
  - rensure the lockscrews of the tubing spool are retracted from the bore as indicated

<u>AWARNING</u> All Lockscrews <u>MUST</u> achieve positions as indicated. Otherwise contact Surface Engleneering for guidance.

3.5:2. Lubricate the ID of the P seal and the OD of the casing hanger/casing stub with light oil or grease.

Excessive oil or grease may prevent a positive seal from forming.

- 3.5.3: Install a new Ring Gasket BX-160 into the ring groove of the MBS Sp