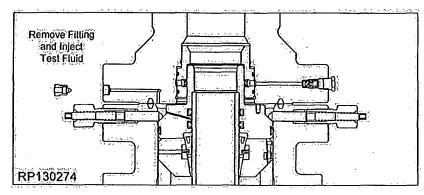

fully bleed off injection pressure and remove injection gun.
- 3.6.7. Replace the pipe plug into the open port.

**NOTE:** For proper injection gun preparation, refer to the page in the back of this manual labeled "Injection Gun Preparation".

#### 3.7 Test the Connection

- 3.7.1. Locate the port on the bottom flange of the Tubing Spool for testing the connection and remove the fitting:
- 3:7.2. Install a test pump to the open port and inject test fluid to 5,000 ps! maximum.

IXOUS If emergency hanger was installed do not exceed 80% of casing collapse.

- 3.7.3: Hold and monitor test pressure for lifteen minutes or as required by Drilling Supervisor.
- 3.7.4. Once a satisfactory test is achieved, carefully bleed off test pressure and remove the test pump.
- 3.7.5. Reinstall the fitting.



RP-002748 Rev 01 Page 32

13-5/8" 5M MBS System 13-3/8" x 9-5/8" x 5-1/2"



# Recommended Procedure for Field Welding Pipe to Wellhead Parts for Pressure Seal

The following procedure is a direct extraction (except for the numeric footnote designators) from the Fourteenth Edition of API 6A<sup>1</sup>. Editorial footnotes have been added to provide additional information that may be of benefit when developing procedures for specific field welding applications. The recommended procedure and footnotes are for general information purposes and it should be mentioned that Cameron is not responsible for determining or administering any field welding practices. The organization performing the welding should qualify their welding procedure(s) and welder(s) in accordance with applicable codes an