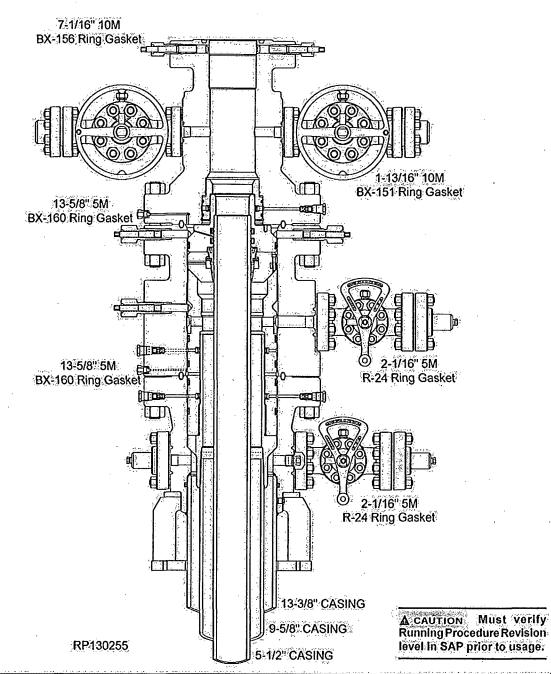

OCD Artesia

| For | m.  | 316 | ν). | 3   |
|-----|-----|-----|-----|-----|
| (M  | arc | h   | 20  | 12) |

FORM APPROVED

| (March 2012)                                                                                                                                                                                                |                                                                               | B Expir                                                                      | 1B No. 1004-0137<br>es October 31, 2014 /2//)                                                                                                                                                                                                                                                                                                                                                                                                                                                                                                                                                                                                                                                                                                                                                                                                                                                                                                                                                                                                                                                                                                                                                                                                                                                                                                                                                                                                                                                                                                                                                                                                                                                                                                                                                                                                                                                                                                                                                                                                                                                                                  |  |
|-------------------------------------------------------------------------------------------------------------------------------------------------------------------------------------------------------------|-------------------------------------------------------------------------------|------------------------------------------------------------------------------|--------------------------------------------------------------------------------------------------------------------------------------------------------------------------------------------------------------------------------------------------------------------------------------------------------------------------------------------------------------------------------------------------------------------------------------------------------------------------------------------------------------------------------------------------------------------------------------------------------------------------------------------------------------------------------------------------------------------------------------------------------------------------------------------------------------------------------------------------------------------------------------------------------------------------------------------------------------------------------------------------------------------------------------------------------------------------------------------------------------------------------------------------------------------------------------------------------------------------------------------------------------------------------------------------------------------------------------------------------------------------------------------------------------------------------------------------------------------------------------------------------------------------------------------------------------------------------------------------------------------------------------------------------------------------------------------------------------------------------------------------------------------------------------------------------------------------------------------------------------------------------------------------------------------------------------------------------------------------------------------------------------------------------------------------------------------------------------------------------------------------------|--|
| UNITED STATES<br>DEPARTMENT OF THE                                                                                                                                                                          | S Split Es                                                                    | tates: Lease Serial                                                          | Ya.                                                                                                                                                                                                                                                                                                                                                                                                                                                                                                                                                                                                                                                                                                                                                                                                                                                                                                                                                                                                                                                                                                                                                                                                                                                                                                                                                                                                                                                                                                                                                                                                                                                                                                                                                                                                                                                                                                                                                                                                                                                                                                                            |  |
| BUREAU OF LAND MAN                                                                                                                                                                                          | NAGEMENT                                                                      |                                                                              | tee or Tribe Name                                                                                                                                                                                                                                                                                                                                                                                                                                                                                                                                                                                                                                                                                                                                                                                                                                                                                                                                                                                                                                                                                                                                                                                                                                                                                                                                                                                                                                                                                                                                                                                                                                                                                                                                                                                                                                                                                                                                                                                                                                                                                                              |  |
| APPLICATION FOR PERMIT TO                                                                                                                                                                                   | DRILL OR REENTER                                                              | o. ariinalai Auc                                                             | gees or a ribe mame.                                                                                                                                                                                                                                                                                                                                                                                                                                                                                                                                                                                                                                                                                                                                                                                                                                                                                                                                                                                                                                                                                                                                                                                                                                                                                                                                                                                                                                                                                                                                                                                                                                                                                                                                                                                                                                                                                                                                                                                                                                                                                                           |  |
| la. Type of work: DRILL REENT                                                                                                                                                                               | ER                                                                            | 7 If Unit of CAV                                                             | Agreement, Name and No.                                                                                                                                                                                                                                                                                                                                                                                                                                                                                                                                                                                                                                                                                                                                                                                                                                                                                                                                                                                                                                                                                                                                                                                                                                                                                                                                                                                                                                                                                                                                                                                                                                                                                                                                                                                                                                                                                                                                                                                                                                                                                                        |  |
| Ib. Type of Well: Oil Well Gas Well Other                                                                                                                                                                   | Single Zone Multip                                                            | 8 Lease Name a BROWNING FE                                                   | ind Wěll No.<br>DERAL COM 4H: 4                                                                                                                                                                                                                                                                                                                                                                                                                                                                                                                                                                                                                                                                                                                                                                                                                                                                                                                                                                                                                                                                                                                                                                                                                                                                                                                                                                                                                                                                                                                                                                                                                                                                                                                                                                                                                                                                                                                                                                                                                                                                                                |  |
| 2. Name of Operator LEGEND NATURAL GAS III, LP                                                                                                                                                              | 22588                                                                         | 9 API Well No. 30-015-                                                       | 42791                                                                                                                                                                                                                                                                                                                                                                                                                                                                                                                                                                                                                                                                                                                                                                                                                                                                                                                                                                                                                                                                                                                                                                                                                                                                                                                                                                                                                                                                                                                                                                                                                                                                                                                                                                                                                                                                                                                                                                                                                                                                                                                          |  |
| 3a. Address 777 MAIN ST., STE. 900<br>FORT WORTH, TX 76102                                                                                                                                                  | 3b. Phone No. (inchide area code),<br>817-872-7822                            | 10. Field and Pool,<br>Willow Lake; Bo                                       | or Exploratory<br>one Spring North (64450)                                                                                                                                                                                                                                                                                                                                                                                                                                                                                                                                                                                                                                                                                                                                                                                                                                                                                                                                                                                                                                                                                                                                                                                                                                                                                                                                                                                                                                                                                                                                                                                                                                                                                                                                                                                                                                                                                                                                                                                                                                                                                     |  |
| 4. Location of Well (Report location clearly and in occordance with a                                                                                                                                       | ny State requirements )                                                       | 11. Sec., T. R. M. o                                                         | or Bik and Survey or Area                                                                                                                                                                                                                                                                                                                                                                                                                                                                                                                                                                                                                                                                                                                                                                                                                                                                                                                                                                                                                                                                                                                                                                                                                                                                                                                                                                                                                                                                                                                                                                                                                                                                                                                                                                                                                                                                                                                                                                                                                                                                                                      |  |
| At surface: 110 ENL & 1307 FEL No. At proposed prod. zone BH-331/2 ENL & 1489.9 EEL                                                                                                                         | on-Standard Location                                                          | SECTION 20, T<br>SECTION 17, T                                               | -24S, R-28E - SHL<br>-24S, R-28E - BHL                                                                                                                                                                                                                                                                                                                                                                                                                                                                                                                                                                                                                                                                                                                                                                                                                                                                                                                                                                                                                                                                                                                                                                                                                                                                                                                                                                                                                                                                                                                                                                                                                                                                                                                                                                                                                                                                                                                                                                                                                                                                                         |  |
| 14. Distance in miles and direction from nearest town or post office.  APPROX 2:8 MILES WEST/SOUTHWEST OF MALAGA,                                                                                           | NM                                                                            | 12 County of Pari                                                            | shi 13. State                                                                                                                                                                                                                                                                                                                                                                                                                                                                                                                                                                                                                                                                                                                                                                                                                                                                                                                                                                                                                                                                                                                                                                                                                                                                                                                                                                                                                                                                                                                                                                                                                                                                                                                                                                                                                                                                                                                                                                                                                                                                                                                  |  |
| is: Distance from proposed 110 FNL docation to nearest property or lease line, ft. (Also, to nearest, drig., while line, if any)                                                                            | 16' No of acres in lease<br>560 acres<br>Legend Operates 400 acres            | 17. Spacing Unit dedicated to:11<br>-160                                     | en de la companya de                                                                                                                                                                                                                                                                                                                                                                                                                                                                                                                                                                                                                                                                                                                                                                                                                                                                                                                                                                                                                                                                                                                                                                                                                                                                                                                                                                                                                                                                                                                                                                                                                                                                                                                                                                                                                                                                                                                                                                                                                 |  |
| 18: Distance from proposed location.  to means twell, drilling, completed SURFACE-30 applied for, on this lease, if 402 we want 130! (How                                                                   | 19. Proposed Depth<br>12886 MD, 7985 TVD                                      | 20: BLM/BIA Bond No. on file<br>NMB000525                                    |                                                                                                                                                                                                                                                                                                                                                                                                                                                                                                                                                                                                                                                                                                                                                                                                                                                                                                                                                                                                                                                                                                                                                                                                                                                                                                                                                                                                                                                                                                                                                                                                                                                                                                                                                                                                                                                                                                                                                                                                                                                                                                                                |  |
| 21. Elevations (Show whether DF, KDB, RT, GI, etc.)                                                                                                                                                         | 22. Approximate date work will star 04/01/2014                                | 1. 23 Estimated dur                                                          | ålion.                                                                                                                                                                                                                                                                                                                                                                                                                                                                                                                                                                                                                                                                                                                                                                                                                                                                                                                                                                                                                                                                                                                                                                                                                                                                                                                                                                                                                                                                                                                                                                                                                                                                                                                                                                                                                                                                                                                                                                                                                                                                                                                         |  |
|                                                                                                                                                                                                             | 24. Attachments                                                               |                                                                              | en en grant destruit de la laction de la                                                                                                                                                                                                                                                                                                                                                                                                                                                                                                                                                                                                                                                                                                                                                                                                                                                                                                                                                                                                                                                                                                                                                                                                                                                                                                                                                                                                                                                                                                                                                                                                                                                                                                                                                                                                                                                                                                                                                                                                                 |  |
| The following, completed in accordance with the requirements of Onsho                                                                                                                                       | ore Oil and Gas Order No. 1, must be a                                        | tached to this form:                                                         | -6, -11,                                                                                                                                                                                                                                                                                                                                                                                                                                                                                                                                                                                                                                                                                                                                                                                                                                                                                                                                                                                                                                                                                                                                                                                                                                                                                                                                                                                                                                                                                                                                                                                                                                                                                                                                                                                                                                                                                                                                                                                                                                                                                                                       |  |
| II. Well plat certified by a registered surveyor.  2. A Drilling Plan.  3. A Surface Use Plan (if the location is on National Forest System SUPO must be filed with the appropriate porest Service Office). | Ilem 20 above), Eands, the S. Operator certific                               | ie operations unless covered by<br>atlon<br>specific information and/or plan |                                                                                                                                                                                                                                                                                                                                                                                                                                                                                                                                                                                                                                                                                                                                                                                                                                                                                                                                                                                                                                                                                                                                                                                                                                                                                                                                                                                                                                                                                                                                                                                                                                                                                                                                                                                                                                                                                                                                                                                                                                                                                                                                |  |
| 25. Segnature // / S                                                                                                                                                                                        | Name: (Printed Typed)                                                         |                                                                              | Date                                                                                                                                                                                                                                                                                                                                                                                                                                                                                                                                                                                                                                                                                                                                                                                                                                                                                                                                                                                                                                                                                                                                                                                                                                                                                                                                                                                                                                                                                                                                                                                                                                                                                                                                                                                                                                                                                                                                                                                                                                                                                                                           |  |
|                                                                                                                                                                                                             |                                                                               | JENNIFER MOSLEY ELROD 01/20/2014                                             |                                                                                                                                                                                                                                                                                                                                                                                                                                                                                                                                                                                                                                                                                                                                                                                                                                                                                                                                                                                                                                                                                                                                                                                                                                                                                                                                                                                                                                                                                                                                                                                                                                                                                                                                                                                                                                                                                                                                                                                                                                                                                                                                |  |
| SR REGULATORY ANALYST                                                                                                                                                                                       |                                                                               |                                                                              |                                                                                                                                                                                                                                                                                                                                                                                                                                                                                                                                                                                                                                                                                                                                                                                                                                                                                                                                                                                                                                                                                                                                                                                                                                                                                                                                                                                                                                                                                                                                                                                                                                                                                                                                                                                                                                                                                                                                                                                                                                                                                                                                |  |
| Approved by (Signature)  James A. Amos                                                                                                                                                                      | Name (Printed Typed)                                                          |                                                                              | OCT 3 1 2014                                                                                                                                                                                                                                                                                                                                                                                                                                                                                                                                                                                                                                                                                                                                                                                                                                                                                                                                                                                                                                                                                                                                                                                                                                                                                                                                                                                                                                                                                                                                                                                                                                                                                                                                                                                                                                                                                                                                                                                                                                                                                                                   |  |
| Title FIFE DAANIA CER                                                                                                                                                                                       | Office                                                                        | CARLSBAD FIELD OF                                                            | integral of the state of the st |  |
| FIELD MANAGER Application approval does not warrant or certify that the applicant hole conduct operations thereon.                                                                                          | ds legal or equitable, title to those righ                                    | is in the subject lease which would APPROVAL FOR                             | ild childle the applicant to                                                                                                                                                                                                                                                                                                                                                                                                                                                                                                                                                                                                                                                                                                                                                                                                                                                                                                                                                                                                                                                                                                                                                                                                                                                                                                                                                                                                                                                                                                                                                                                                                                                                                                                                                                                                                                                                                                                                                                                                                                                                                                   |  |
| Conditions of approval, if any, are attached.                                                                                                                                                               | . 2 Co. Ba                                                                    |                                                                              |                                                                                                                                                                                                                                                                                                                                                                                                                                                                                                                                                                                                                                                                                                                                                                                                                                                                                                                                                                                                                                                                                                                                                                                                                                                                                                                                                                                                                                                                                                                                                                                                                                                                                                                                                                                                                                                                                                                                                                                                                                                                                                                                |  |
| Fitle 18. U.S.C. Section 1001 and Title 43. U.S.C. Section 1212, make it a c<br>States any false, fictitious or fraudulent statements or representations as                                                 | rime for any person knowingly and w<br>to any matter within its jurisdiction: | villfully fo make to any departme                                            | nt/or agency of the United-                                                                                                                                                                                                                                                                                                                                                                                                                                                                                                                                                                                                                                                                                                                                                                                                                                                                                                                                                                                                                                                                                                                                                                                                                                                                                                                                                                                                                                                                                                                                                                                                                                                                                                                                                                                                                                                                                                                                                                                                                                                                                                    |  |
| (Continued on page 2)                                                                                                                                                                                       | AIRA OU CO                                                                    | *(1)                                                                         | nstructions on page 2)                                                                                                                                                                                                                                                                                                                                                                                                                                                                                                                                                                                                                                                                                                                                                                                                                                                                                                                                                                                                                                                                                                                                                                                                                                                                                                                                                                                                                                                                                                                                                                                                                                                                                                                                                                                                                                                                                                                                                                                                                                                                                                         |  |