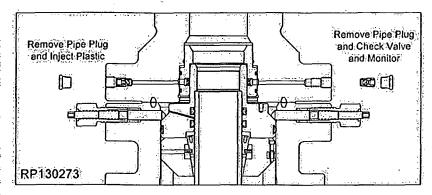

Not damage the 'P' seal or its sealing ability will be impaired.

3:56. Make up the connection using the Studs and Nuts in an alternating cross fashion to the torque referenced in the chart in the back of this manual.







#### 3.6 Energize the P Seal

- 3.6.1. Locate the ports on the bottom tlange of the Tubing Spool for injecting plastic packing into the P seal and remove the pipe plugs.
- 3.6.2 Remove the check valve from one port only.
- 3.6.3. Install a plastic pacing gun into the port which still contains the check valve and inject plastic until a continuous stream flows from the empty port.
- 3.6.4. Replace the check valve and pipe plug into the empty port and continue to inject plastic to 10,000 psl.

NOVE If emergency hanger was installed do not exceed 80% of casing collapse.



- 3.6.5. Hold and monitor injection pressure until it has stabilized.
- 3.6.6. Once the injection pressure has stabilized; carefully bleed off injection pressure and remove injection gun.
- 3.6.7. Replace the pipe plug into the open port.

**NOTE:** For proper injection gun preparation, refer to the page in the back of this manual labeled "Injection Gun Preparation".

#### 3.7 Test the Connection

- 3.7.1. Locate the port on the bottom flange of the Tubing Spool for testing the connection and remove the fitting:
- 3:7.2. Install a test pump to the open port and inject test fluid to 5,000 ps! maximum.

IXOUS If emergency hanger was installed do not exceed 80% of casing collapse.

- 3.7.3: Hold and monitor test pressure for lifteen minutes or as required by Drilling Supervisor.
- 3.7.4. On