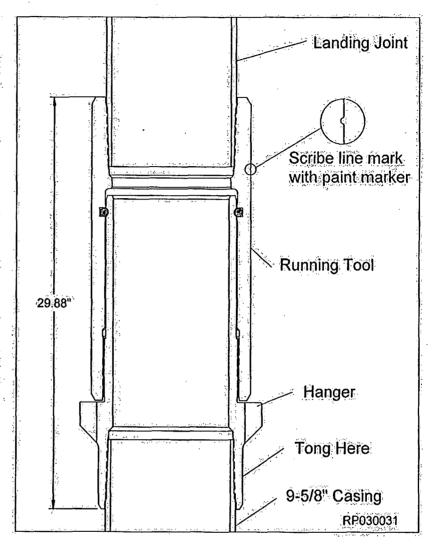

are clean and undamaged:
  - · neck seal area is clean and undamaged
- 2.4.5. Orient the Hanger with the casing threads down.







- 2.4.6. Make up a landing joint to the top of the Tool.
- 2.4.7: Wipe the OD of the Hangerneck and the Running Tool oring and running threads with a light coat of oil or grease.

AWARNING Excessive oil or grease may prevent a positive seal from forming.

2.4.8. Make up the Tool onto the Hanger with left hand rotation to approximately 15 to 16 turns until it bottoms out on the Hanger body.

## AWARNING Do Not torque the Hanger/

- 2.49. Back off the Tool 1/2 a turn allowing 1/8" gap between the Tool and the Hanger.
- 2.4.10. Lower the Hanger onto the last joint of casing run and make up the connection to the thread manufacturers recommended optimum torque.





2.4.11. Verify all upper and lower lockscrews are retracted from the bore as indicated.

AWARNING All Lockscrews MUST achieve positions as indicated. Otherwise contact Surface Engineering for guidance.

- 2.4:12: Slowly and carefully lower the Hanger through the BOP and land it in the Lower MBS Casing Spool.
- 2.4.13. Slackoffallweight on the casing.
- 2.4:14. Verify the well is safe and under control.
- 2.4.15. Carefully open the outlet valve on the Casing Spool.
- 2.4:16. Visually verify the scribe line is in the center of the outlet indicating the Hanger is properly landed:
- 2.4.17. Close the outlet.
- 2.4.18. Cement the casing as required.

(NOTE) Cement returns may be taken through the flutes of the Hanger and out of the BOP or out of the side outlets on the Casing Spool.

- 2.4.