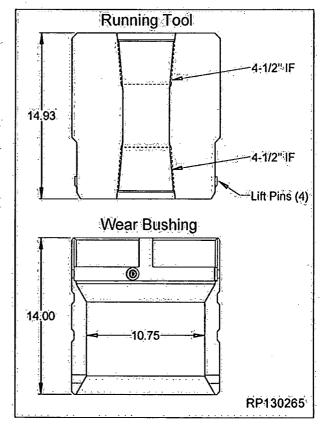

OCD Artesia

| For | m.  | 316 | ν). | 3   |
|-----|-----|-----|-----|-----|
| (M  | arc | h   | 20  | 12) |

FORM APPROVED

| (March 2012)                                                                                                                                                                                                |                                                                               | B Expir                                                                      | 1B No. 1004-0137<br>es October 31, 2014 /2//)                                                                                                                                                                                                                                                                                                                                                                                                                                                                                                                                                                                                                                                                                                                                                                                                                                                                                                                                                                                                                                                                                                                                                                                                                                                                                                                                                                                                                                                                                                                                                                                                                                                                                                                                                                                                                                                                                                                                                                                                                                                                                  |  |
|-------------------------------------------------------------------------------------------------------------------------------------------------------------------------------------------------------------|-------------------------------------------------------------------------------|------------------------------------------------------------------------------|--------------------------------------------------------------------------------------------------------------------------------------------------------------------------------------------------------------------------------------------------------------------------------------------------------------------------------------------------------------------------------------------------------------------------------------------------------------------------------------------------------------------------------------------------------------------------------------------------------------------------------------------------------------------------------------------------------------------------------------------------------------------------------------------------------------------------------------------------------------------------------------------------------------------------------------------------------------------------------------------------------------------------------------------------------------------------------------------------------------------------------------------------------------------------------------------------------------------------------------------------------------------------------------------------------------------------------------------------------------------------------------------------------------------------------------------------------------------------------------------------------------------------------------------------------------------------------------------------------------------------------------------------------------------------------------------------------------------------------------------------------------------------------------------------------------------------------------------------------------------------------------------------------------------------------------------------------------------------------------------------------------------------------------------------------------------------------------------------------------------------------|--|
| UNITED STATES<br>DEPARTMENT OF THE                                                                                                                                                                          | S Split Es                                                                    | tates: Lease Serial                                                          | Ya.                                                                                                                                                                                                                                                                                                                                                                                                                                                                                                                                                                                                                                                                                                                                                                                                                                                                                                                                                                                                                                                                                                                                                                                                                                                                                                                                                                                                                                                                                                                                                                                                                                                                                                                                                                                                                                                                                                                                                                                                                                                                                                                            |  |
| BUREAU OF LAND MAN                                                                                                                                                                                          | NAGEMENT                                                                      |                                                                              | tee or Tribe Name                                                                                                                                                                                                                                                                                                                                                                                                                                                                                                                                                                                                                                                                                                                                                                                                                                                                                                                                                                                                                                                                                                                                                                                                                                                                                                                                                                                                                                                                                                                                                                                                                                                                                                                                                                                                                                                                                                                                                                                                                                                                                                              |  |
| APPLICATION FOR PERMIT TO                                                                                                                                                                                   | DRILL OR REENTER                                                              | o. ariinalai Auc                                                             | gees or a ribe mame.                                                                                                                                                                                                                                                                                                                                                                                                                                                                                                                                                                                                                                                                                                                                                                                                                                                                                                                                                                                                                                                                                                                                                                                                                                                                                                                                                                                                                                                                                                                                                                                                                                                                                                                                                                                                                                                                                                                                                                                                                                                                                                           |  |
| la. Type of work: DRILL REENT                                                                                                                                                                               | ER                                                                            | 7 If Unit of CAV                                                             | Agreement, Name and No.                                                                                                                                                                                                                                                                                                                                                                                                                                                                                                                                                                                                                                                                                                                                                                                                                                                                                                                                                                                                                                                                                                                                                                                                                                                                                                                                                                                                                                                                                                                                                                                                                                                                                                                                                                                                                                                                                                                                                                                                                                                                                                        |  |
| Ib. Type of Well: Oil Well Gas Well Other                                                                                                                                                                   | Single Zone Multip                                                            | 8 Lease Name a BROWNING FE                                                   | ind Wěll No.<br>DERAL COM 4H: 4                                                                                                                                                                                                                                                                                                                                                                                                                                                                                                                                                                                                                                                                                                                                                                                                                                                                                                                                                                                                                                                                                                                                                                                                                                                                                                                                                                                                                                                                                                                                                                                                                                                                                                                                                                                                                                                                                                                                                                                                                                                                                                |  |
| 2. Name of Operator LEGEND NATURAL GAS III, LP                                                                                                                                                              | 22588                                                                         | 9 API Well No. 30-015-                                                       | 42791                                                                                                                                                                                                                                                                                                                                                                                                                                                                                                                                                                                                                                                                                                                                                                                                                                                                                                                                                                                                                                                                                                                                                                                                                                                                                                                                                                                                                                                                                                                                                                                                                                                                                                                                                                                                                                                                                                                                                                                                                                                                                                                          |  |
| 3a. Address 777 MAIN ST., STE. 900<br>FORT WORTH, TX 76102                                                                                                                                                  | 3b. Phone No. (inchide area code),<br>817-872-7822                            | 10. Field and Pool,<br>Willow Lake; Bo                                       | or Exploratory<br>one Spring North (64450)                                                                                                                                                                                                                                                                                                                                                                                                                                                                                                                                                                                                                                                                                                                                                                                                                                                                                                                                                                                                                                                                                                                                                                                                                                                                                                                                                                                                                                                                                                                                                                                                                                                                                                                                                                                                                                                                                                                                                                                                                                                                                     |  |
| 4. Location of Well (Report location clearly and in occordance with a                                                                                                                                       | ny State requirements )                                                       | 11. Sec., T. R. M. o                                                         | or Bik and Survey or Area                                                                                                                                                                                                                                                                                                                                                                                                                                                                                                                                                                                                                                                                                                                                                                                                                                                                                                                                                                                                                                                                                                                                                                                                                                                                                                                                                                                                                                                                                                                                                                                                                                                                                                                                                                                                                                                                                                                                                                                                                                                                                                      |  |
| At surface: 110 ENL & 1307 FEL No. At proposed prod. zone BH-331/2 ENL & 1489.9 EEL                                                                                                                         | on-Standard Location                                                          | SECTION 20, T<br>SECTION 17, T                                               | -24S, R-28E - SHL<br>-24S, R-28E - BHL                                                                                                                                                                                                                                                                                                                                                                                                                                                                                                                                                                                                                                                                                                                                                                                                                                                                                                                                                                                                                                                                                                                                                                                                                                                                                                                                                                                                                                                                                                                                                                                                                                                                                                                                                                                                                                                                                                                                                                                                                                                                                         |  |
| 14. Distance in miles and direction from nearest town or post office.  APPROX 2:8 MILES WEST/SOUTHWEST OF MALAGA,                                                                                           | NM                                                                            | 12 County of Pari                                                            | shi 13. State                                                                                                                                                                                                                                                                                                                                                                                                                                                                                                                                                                                                                                                                                                                                                                                                                                                                                                                                                                                                                                                                                                                                                                                                                                                                                                                                                                                                                                                                                                                                                                                                                                                                                                                                                                                                                                                                                                                                                                                                                                                                                                                  |  |
| is: Distance from proposed 110 FNL docation to nearest property or lease line, ft. (Also, to nearest, drig., while line, if any)                                                                            | 16' No of acres in lease<br>560 acres<br>Legend Operates 400 acres            | 17. Spacing Unit dedicated to:11<br>-160                                     | en de la companya de                                                                                                                                                                                                                                                                                                                                                                                                                                                                                                                                                                                                                                                                                                                                                                                                                                                                                                                                                                                                                                                                                                                                                                                                                                                                                                                                                                                                                                                                                                                                                                                                                                                                                                                                                                                                                                                                                                                                                                                                                 |  |
| 18: Distance from proposed location.  to means twell, drilling, completed SURFACE-30 applied for, on this lease, if 402 we want 130! (How                                                                   | 19. Proposed Depth<br>12886 MD, 7985 TVD                                      | 20: BLM/BIA Bond No. on file<br>NMB000525                                    |                                                                                                                                                                                                                                                                                                                                                                                                                                                                                                                                                                                                                                                                                                                                                                                                                                                                                                                                                                                                                                                                                                                                                                                                                                                                                                                                                                                                                                                                                                                                                                                                                                                                                                                                                                                                                                                                                                                                                                                                                                                                                                                                |  |
| 21. Elevations (Show whether DF, KDB, RT, GI, etc.)                                                                                                                                                         | 22. Approximate date work will star 04/01/2014                                | 1. 23 Estimated dur                                                          | ålion.                                                                                                                                                                                                                                                                                                                                                                                                                                                                                                                                                                                                                                                                                                                                                                                                                                                                                                                                                                                                                                                                                                                                                                                                                                                                                                                                                                                                                                                                                                                                                                                                                                                                                                                                                                                                                                                                                                                                                                                                                                                                                                                         |  |
|                                                                                                                                                                                                             | 24. Attachments                                                               |                                                                              | en en grant destruit de la laction de la                                                                                                                                                                                                                                                                                                                                                                                                                                                                                                                                                                                                                                                                                                                                                                                                                                                                                                                                                                                                                                                                                                                                                                                                                                                                                                                                                                                                                                                                                                                                                                                                                                                                                                                                                                                                                                                                                                                                                                                                                 |  |
| The following, completed in accordance with the requirements of Onsho                                                                                                                                       | ore Oil and Gas Order No. 1, must be a                                        | tached to this form:                                                         | -6, -11,                                                                                                                                                                                                                                                                                                                                                                                                                                                                                                                                                                                                                                                                                                                                                                                                                                                                                                                                                                                                                                                                                                                                                                                                                                                                                                                                                                                                                                                                                                                                                                                                                                                                                                                                                                                                                                                                                                                                                                                                                                                                                                                       |  |
| II. Well plat certified by a registered surveyor.  2. A Drilling Plan.  3. A Surface Use Plan (if the location is on National Forest System SUPO must be filed with the appropriate porest Service Office). | Ilem 20 above), Eands, the S. Operator certific                               | ie operations unless covered by<br>atlon<br>specific information and/or plan |                                                                                                                                                                                                                                                                                                                                                                                                                                                                                                                                                                                                                                                                                                                                                                                                                                                                                                                                                                                                                                                                                                                                                                                                                                                                                                                                                                                                                                                                                                                                                                                                                                                                                                                                                                                                                                                                                                                                                                                                                                                                                                                                |  |
| 25. Segnature // / S                                                                                                                                                                                        | Name: (Printed Typed)                                                         |                                                                              | Date                                                                                                                                                                                                                                                                                                                                                                                                                                                                                                                                                                                                                                                                                                                                                                                                                                                                                                                                                                                                                                                                                                                                                                                                                                                                                                                                                                                                                                                                                                                                                                                                                                                                                                                                                                                                                                                                                                                                                                                                                                                                                                                           |  |
|                                                                                                                                                                                                             |                                                                               | JENNIFER MOSLEY ELROD 01/20/2014                                             |                                                                                                                                                                                                                                                                                                                                                                                                                                                                                                                                                                                                                                                                                                                                                                                                                                                                                                                                                                                                                                                                                                                                                                                                                                                                                                                                                                                                                                                                                                                                                                                                                                                                                                                                                                                                                                                                                                                                                                                                                                                                                                                                |  |
| SR REGULATORY ANALYST                                                                                                                                                                                       |                                                                               |                                                                              |                                                                                                                                                                                                                                                                                                                                                                                                                                                                                                                                                                                                                                                                                                                                                                                                                                                                                                                                                                                                                                                                                                                                                                                                                                                                                                                                                                                                                                                                                                                                                                                                                                                                                                                                                                                                                                                                                                                                                                                                                                                                                                                                |  |
| Approved by (Signature)  James A. Amos                                                                                                                                                                      | Name (Printed Typed)                                                          |                                                                              | OCT 3 1 2014                                                                                                                                                                                                                                                                                                                                                                                                                                                                                                                                                                                                                                                                                                                                                                                                                                                                                                                                                                                                                                                                                                                                                                                                                                                                                                                                                                                                                                                                                                                                                                                                                                                                                                                                                                                                                                                                                                                                                                                                                                                                                                                   |  |
| Title FIFE DAANIA CER                                                                                                                                                                                       | Office                                                                        | CARLSBAD FIELD OF                                                            | integral of the state of the st |  |
| FIELD MANAGER Application approval does not warrant or certify that the applicant hole conduct operations thereon.                                                                                          | ds legal or equitable, title to those righ                                    | is in the subject lease which would APPROVAL FOR                             | ild childle the applicant to                                                                                                                                                                                                                                                                                                                                                                                                                                                                                                                                                                                                                                                                                                                                                                                                                                                                                                                                                                                                                                                                                                                                                                                                                                                                                                                                                                                                                                                                                                                                                                                                                                                                                                                                                                                                                                                                                                                                                                                                                                                                                                   |  |
| Conditions of approval, if any, are attached.                                                                                                                                                               | . 2 Co. Ba                                                                    |                                                                              |                                                                                                                                                                                                                                                                                                                                                                                                                                                                                                                                                                                                                                                                                                                                                                                                                                                                                                                                                                                                                                                                                                                                                                                                                                                                                                                                                                                                                                                                                                                                                                                                                                                                                                                                                                                                                                                                                                                                                                                                                                                                                                                                |  |
| Fitle 18. U.S.C. Section 1001 and Title 43. U.S.C. Section 1212, make it a c<br>States any false, fictitious or fraudulent statements or representations as                                                 | rime for any person knowingly and w<br>to any matter within its jurisdiction: | villfully fo make to any departme                                            | nt/or agency of the United-                                                                                                                                                                                                                                                                                                                                                                                                                                                                                                                                                                                                                                                                                                                                                                                                                                                                                                                                                                                                                                                                                                                                                                                                                                                                                                                                                                                                                                                                                                                                                                                                                                                                                                                                                                                                                                                                                                                                                                                                                                                                                                    |  |
| (Continued on page 2)                                                                                                                                                                                       | AIRA OU CO                                                                    | *(1)                                                                         | nstructions on page 2)                                                                                                                                                                                                                                                                                                                                                                                                                                                                                                                                                                                                                                                                                                                                                                                                                                                                                                                                                                                                                                                                                                                                                                                                                                                                                                                                                                                                                                                                                                                                                                                                                                                                                                                                                                                                                                                                                                                                                                                                                                                                                                         |  |