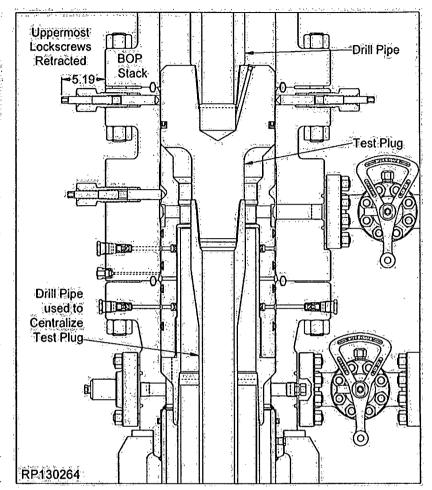

OCD Artesia

| For | m.  | 316 | ν). | 3   |
|-----|-----|-----|-----|-----|
| (M  | arc | h   | 20  | 12) |

FORM APPROVED

| (March 2012)                                                                                                                                                                                                |                                                                               | B Expir                                                                      | 1B No. 1004-0137<br>es October 31, 2014 /2//)                                                                                                                                                                                                                                                                                                                                                                                                                                                                                                                                                                                                                                                                                                                                                                                                                                                                                                                                                                                                                                                                                                                                                                                                                                                                                                                                                                                                                                                                                                                                                                                                                                                                                                                                                                                                                                                                                                                                                                                                                                                                                  |  |
|-------------------------------------------------------------------------------------------------------------------------------------------------------------------------------------------------------------|-------------------------------------------------------------------------------|------------------------------------------------------------------------------|--------------------------------------------------------------------------------------------------------------------------------------------------------------------------------------------------------------------------------------------------------------------------------------------------------------------------------------------------------------------------------------------------------------------------------------------------------------------------------------------------------------------------------------------------------------------------------------------------------------------------------------------------------------------------------------------------------------------------------------------------------------------------------------------------------------------------------------------------------------------------------------------------------------------------------------------------------------------------------------------------------------------------------------------------------------------------------------------------------------------------------------------------------------------------------------------------------------------------------------------------------------------------------------------------------------------------------------------------------------------------------------------------------------------------------------------------------------------------------------------------------------------------------------------------------------------------------------------------------------------------------------------------------------------------------------------------------------------------------------------------------------------------------------------------------------------------------------------------------------------------------------------------------------------------------------------------------------------------------------------------------------------------------------------------------------------------------------------------------------------------------|--|
| UNITED STATES<br>DEPARTMENT OF THE                                                                                                                                                                          | S Split Es                                                                    | tates: Lease Serial                                                          | Ya.                                                                                                                                                                                                                                                                                                                                                                                                                                                                                                                                                                                                                                                                                                                                                                                                                                                                                                                                                                                                                                                                                                                                                                                                                                                                                                                                                                                                                                                                                                                                                                                                                                                                                                                                                                                                                                                                                                                                                                                                                                                                                                                            |  |
| BUREAU OF LAND MAN                                                                                                                                                                                          | NAGEMENT                                                                      |                                                                              | tee or Tribe Name                                                                                                                                                                                                                                                                                                                                                                                                                                                                                                                                                                                                                                                                                                                                                                                                                                                                                                                                                                                                                                                                                                                                                                                                                                                                                                                                                                                                                                                                                                                                                                                                                                                                                                                                                                                                                                                                                                                                                                                                                                                                                                              |  |
| APPLICATION FOR PERMIT TO                                                                                                                                                                                   | DRILL OR REENTER                                                              | o. ariinalai Auc                                                             | gees or a ribe mame.                                                                                                                                                                                                                                                                                                                                                                                                                                                                                                                                                                                                                                                                                                                                                                                                                                                                                                                                                                                                                                                                                                                                                                                                                                                                                                                                                                                                                                                                                                                                                                                                                                                                                                                                                                                                                                                                                                                                                                                                                                                                                                           |  |
| la. Type of work: DRILL REENT                                                                                                                                                                               | ER                                                                            | 7 If Unit of CAV                                                             | Agreement, Name and No.                                                                                                                                                                                                                                                                                                                                                                                                                                                                                                                                                                                                                                                                                                                                                                                                                                                                                                                                                                                                                                                                                                                                                                                                                                                                                                                                                                                                                                                                                                                                                                                                                                                                                                                                                                                                                                                                                                                                                                                                                                                                                                        |  |
| Ib. Type of Well: Oil Well Gas Well Other                                                                                                                                                                   | Single Zone Multip                                                            | 8 Lease Name a BROWNING FE                                                   | ind Wěll No.<br>DERAL COM 4H: 4                                                                                                                                                                                                                                                                                                                                                                                                                                                                                                                                                                                                                                                                                                                                                                                                                                                                                                                                                                                                                                                                                                                                                                                                                                                                                                                                                                                                                                                                                                                                                                                                                                                                                                                                                                                                                                                                                                                                                                                                                                                                                                |  |
| 2. Name of Operator LEGEND NATURAL GAS III, LP                                                                                                                                                              | 22588                                                                         | 9 API Well No. 30-015-                                                       | 42791                                                                                                                                                                                                                                                                                                                                                                                                                                                                                                                                                                                                                                                                                                                                                                                                                                                                                                                                                                                                                                                                                                                                                                                                                                                                                                                                                                                                                                                                                                                                                                                                                                                                                                                                                                                                                                                                                                                                                                                                                                                                                                                          |  |
| 3a. Address 777 MAIN ST., STE. 900<br>FORT WORTH, TX 76102                                                                                                                                                  | 3b. Phone No. (inchide area code),<br>817-872-7822                            | 10. Field and Pool,<br>Willow Lake; Bo                                       | or Exploratory<br>one Spring North (64450)                                                                                                                                                                                                                                                                                                                                                                                                                                                                                                                                                                                                                                                                                                                                                                                                                                                                                                                                                                                                                                                                                                                                                                                                                                                                                                                                                                                                                                                                                                                                                                                                                                                                                                                                                                                                                                                                                                                                                                                                                                                                                     |  |
| 4. Location of Well (Report location clearly and in occordance with a                                                                                                                                       | ny State requirements )                                                       | 11. Sec., T. R. M. o                                                         | or Bik and Survey or Area                                                                                                                                                                                                                                                                                                                                                                                                                                                                                                                                                                                                                                                                                                                                                                                                                                                                                                                                                                                                                                                                                                                                                                                                                                                                                                                                                                                                                                                                                                                                                                                                                                                                                                                                                                                                                                                                                                                                                                                                                                                                                                      |  |
| At surface: 110 ENL & 1307 FEL No. At proposed prod. zone BH-331/2 ENL & 1489.9 EEL                                                                                                                         | on-Standard Location                                                          | SECTION 20, T<br>SECTION 17, T                                               | -24S, R-28E - SHL<br>-24S, R-28E - BHL                                                                                                                                                                                                                                                                                                                                                                                                                                                                                                                                                                                                                                                                                                                                                                                                                                                                                                                                                                                                                                                                                                                                                                                                                                                                                                                                                                                                                                                                                                                                                                                                                                                                                                                                                                                                                                                                                                                                                                                                                                                                                         |  |
| 14. Distance in miles and direction from nearest town or post office.  APPROX 2:8 MILES WEST/SOUTHWEST OF MALAGA,                                                                                           | NM                                                                            | 12 County of Pari                                                            | shi 13. State                                                                                                                                                                                                                                                                                                                                                                                                                                                                                                                                                                                                                                                                                                                                                                                                                                                                                                                                                                                                                                                                                                                                                                                                                                                                                                                                                                                                                                                                                                                                                                                                                                                                                                                                                                                                                                                                                                                                                                                                                                                                                                                  |  |
| is: Distance from proposed 110 FNL docation to nearest property or lease line, ft. (Also, to nearest, drig., while line, if any)                                                                            | 16' No of acres in lease<br>560 acres<br>Legend Operates 400 acres            | 17. Spacing Unit dedicated to:11<br>-160                                     | en de la companya de                                                                                                                                                                                                                                                                                                                                                                                                                                                                                                                                                                                                                                                                                                                                                                                                                                                                                                                                                                                                                                                                                                                                                                                                                                                                                                                                                                                                                                                                                                                                                                                                                                                                                                                                                                                                                                                                                                                                                                                                                 |  |
| 18: Distance from proposed location.  to means twell, drilling, completed SURFACE-30 applied for, on this lease, if 402 we want 130! (How                                                                   | 19. Proposed Depth<br>12886 MD, 7985 TVD                                      | 20: BLM/BIA Bond No. on file<br>NMB000525                                    |                                                                                                                                                                                                                                                                                                                                                                                                                                                                                                                                                                                                                                                                                                                                                                                                                                                                                                                                                                                                                                                                                                                                                                                                                                                                                                                                                                                                                                                                                                                                                                                                                                                                                                                                                                                                                                                                                                                                                                                                                                                                                                                                |  |
| 21. Elevations (Show whether DF, KDB, RT, GI, etc.)                                                                                                                                                         | 22. Approximate date work will star 04/01/2014                                | 1. 23 Estimated dur                                                          | ålion.                                                                                                                                                                                                                                                                                                                                                                                                                                                                                                                                                                                                                                                                                                                                                                                                                                                                                                                                                                                                                                                                                                                                                                                                                                                                                                                                                                                                                                                                                                                                                                                                                                                                                                                                                                                                                                                                                                                                                                                                                                                                                                                         |  |
|                                                                                                                                                                                                             | 24. Attachments                                                               |                                                                              | en en grant destruit de la laction de la                                                                                                                                                                                                                                                                                                                                                                                                                                                                                                                                                                                                                                                                                                                                                                                                                                                                                                                                                                                                                                                                                                                                                                                                                                                                                                                                                                                                                                                                                                                                                                                                                                                                                                                                                                                                                                                                                                                                                                                                                 |  |
| The following, completed in accordance with the requirements of Onsho                                                                                                                                       | ore Oil and Gas Order No. 1, must be a                                        | tached to this form:                                                         | -6, -11,                                                                                                                                                                                                                                                                                                                                                                                                                                                                                                                                                                                                                                                                                                                                                                                                                                                                                                                                                                                                                                                                                                                                                                                                                                                                                                                                                                                                                                                                                                                                                                                                                                                                                                                                                                                                                                                                                                                                                                                                                                                                                                                       |  |
| II. Well plat certified by a registered surveyor.  2. A Drilling Plan.  3. A Surface Use Plan (if the location is on National Forest System SUPO must be filed with the appropriate porest Service Office). | Ilem 20 above), Eands, the S. Operator certific                               | ie operations unless covered by<br>atlon<br>specific information and/or plan |                                                                                                                                                                                                                                                                                                                                                                                                                                                                                                                                                                                                                                                                                                                                                                                                                                                                                                                                                                                                                                                                                                                                                                                                                                                                                                                                                                                                                                                                                                                                                                                                                                                                                                                                                                                                                                                                                                                                                                                                                                                                                                                                |  |
| 25. Segnature // / S                                                                                                                                                                                        | Name: (Printed Typed)                                                         |                                                                              | Date                                                                                                                                                                                                                                                                                                                                                                                                                                                                                                                                                                                                                                                                                                                                                                                                                                                                                                                                                                                                                                                                                                                                                                                                                                                                                                                                                                                                                                                                                                                                                                                                                                                                                                                                                                                                                                                                                                                                                                                                                                                                                                                           |  |
|                                                                                                                                                                                                             |                                                                               | JENNIFER MOSLEY ELROD 01/20/2014                                             |                                                                                                                                                                                                                                                                                                                                                                                                                                                                                                                                                                                                                                                                                                                                                                                                                                                                                                                                                                                                                                                                                                                                                                                                                                                                                                                                                                                                                                                                                                                                                                                                                                                                                                                                                                                                                                                                                                                                                                                                                                                                                                                                |  |
| SR REGULATORY ANALYST                                                                                                                                                                                       |                                                                               |                                                                              |                                                                                                                                                                                                                                                                                                                                                                                                                                                                                                                                                                                                                                                                                                                                                                                                                                                                                                                                                                                                                                                                                                                                                                                                                                                                                                                                                                                                                                                                                                                                                                                                                                                                                                                                                                                                                                                                                                                                                                                                                                                                                                                                |  |
| Approved by (Signature)  James A. Amos                                                                                                                                                                      | Name (Printed Typed)                                                          |                                                                              | OCT 3 1 2014                                                                                                                                                                                                                                                                                                                                                                                                                                                                                                                                                                                                                                                                                                                                                                                                                                                                                                                                                                                                                                                                                                                                                                                                                                                                                                                                                                                                                                                                                                                                                                                                                                                                                                                                                                                                                                                                                                                                                                                                                                                                                                                   |  |
| Title FIFE DAANIA CER                                                                                                                                                                                       | Office                                                                        | CARLSBAD FIELD OF                                                            | integral of the state of the st |  |
| FIELD MANAGER Application approval does not warrant or certify that the applicant hole conduct operations thereon.                                                                                          | ds legal or equitable, title to those righ                                    | is in the subject lease which would APPROVAL FOR                             | ild childle the applicant to                                                                                                                                                                                                                                                                                                                                                                                                                                                                                                                                                                                                                                                                                                                                                                                                                                                                                                                                                                                                                                                                                                                                                                                                                                                                                                                                                                                                                                                                                                                                                                                                                                                                                                                                                                                                                                                                                                                                                                                                                                                                                                   |  |
| Conditions of approval, if any, are attached.                                                                                                                                                               | . 2 Co. Ba                                                                    |                                                                              |                                                                                                                                                                                                                                                                                                                                                                                                                                                                                                                                                                                                                                                                                                                                                                                                                                                                                                                                                                                                                                                                                                                                                                                                                                                                                                                                                                                                                                                                                                                                                                                                                                                                                                                                                                                                                                                                                                                                                                                                                                                                                                                                |  |
| Fitle 18. U.S.C. Section 1001 and Title 43. U.S.C. Section 1212, make it a c<br>States any false, fictitious or fraudulent statements or representations as                                                 | rime for any person knowingly and w<br>to any matter within its jurisdiction: | villfully fo make to any departme                                            | nt/or agency of the United-                                                                                                                                                                                                                                                                                                                                                                                                                                                                                                                                                                                                                                                                                                                                                                                                                                                                                                                                                                                                                                                                                                                                                                                                                                                                                                                                                                                                                                                                                                                                                                                                                                                                                                                                                                                                                                                                                                                                                                                                                                                                                                    |  |
| (Continued on page 2)                                                                                                                                                                                       | AIRA OU CO                                                                    | *(1)                                                                         | nstructions on page 2)                                                                                                                                                                                                                                                                                                                                                                                                                                                                                                                                                                                                                                                                                                                                                                                                                                                                                                                                                                                                                                                                                                                                                                                                                                                                                                                                                                                                                                                                                                                                                                                                                                                                                                                                                                                                                                                                                                                                                                                                                                                                                                         |  |