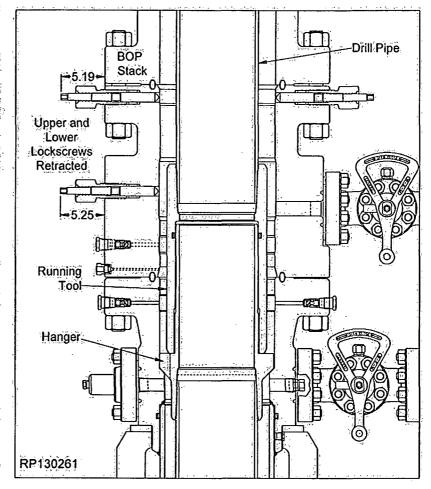

ly and carefully lower the Hanger through the BOP and land it in the Lower MBS Casing Spool.
- 2.4.13. Slackoffallweight on the casing.
- 2.4:14. Verify the well is safe and under control.
- 2.4.15. Carefully open the outlet valve on the Casing Spool.
- 2.4:16. Visually verify the scribe line is in the center of the outlet indicating the Hanger is properly landed:
- 2.4.17. Close the outlet.
- 2.4.18. Cement the casing as required.

(NOTE) Cement returns may be taken through the flutes of the Hanger and out of the BOP or out of the side outlets on the Casing Spool.

- 2.4.19. Rotate the landing joint and Running tool to the right until the thread jump can be felt
- 2.4.20 Retrieve the Landing Joint and Running Tool to the rig floor.
- 2.4.21. Clean, grease and store the Tool as required:



- 2.5 Washout for the Packoff Support Bushing (Option)
- 2.5.1. Examine the Washout Tool. ((tem ST7). Verify the following:
  - bore is clean and free of debris
  - all threads are clean and undamaged
- 2.5.2. Orient the Tool as illustrated:
- 2.5.3 Make up a joint of drill pipe to the top of the wash tool.
- 2.5.4. Verify all upper and lower lockscrews are retracted from the bore.

AWARNING All Lockscrews MUST achieve positions as indicated. Otherwise contact Surface Engineering for guidance.



- 2.5.5. Open the lowermost outlet valve on the MBS system.
- 2.5.6. Carefully lower the wash tool through the BOP.
- 2.5.7. Slow the rate of decent until the tool lands out on top of the Casing Hanger.
- 2:5.8. Wash out the MBS profile carefully raising and lowering the tool while the flowing t