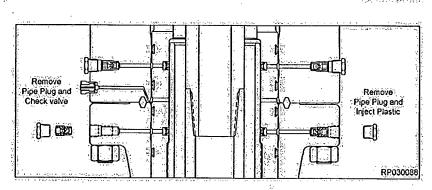

e until it has stabilized.

2.7.6: Once the pressure has stabilized carefully bleed the injection pressure back into the test pump.

2.7.7. Replace the pipe plug.

For proper injection gun operation procedure refer to the back of this manual;

# 2.8 Energize the Lower Seal of the Packoff

- 2.8.1. Locate the ports on the flange of the Casing Head for injecting plastic packing into the lower P seal and remove the dust cap from each fitting
- 2.8.2 Install a plastic packing gun with a test pump onto one fitting and a bleeder tool onto the opposite fitting.
- 2.8.3. Open the bleeder tool to vent to the almosphere.
- 2:8.4. Inject plastic packing until a continuous stream flows from the bleeder tool.
- 2.8.5. Close the bleeder tool and continue to inject plastic packing to 5,000 psl maximum.



Packoff is used do not exceed 80% of casing collapse.

Contact the Drilling Supervisor to determine the collapse pressure of the specific grade and weight of the casing used.

2.8.6. Hold and monitor the injection pressure until it has stabilized.

2.8.7. Once the pressure has stabilized carefully bleed the injection pressure back into the test pump.

2.8.8. Remove the bleeder tool and injection gun:

2.8.9. Replace the dust caps.

For proper injection gun operation procedure refer to the back of this manual.



#### 2.9 Test the Connection

- 2.9:1. Locate the port on the lower portion of the MBS Spool for testing the connection and remove the fitting:
- 2.9.2. Install a test pump into the open port and inject test fluid to 5,000 psl maximum.

ROUE If the 9-5/8" Emergency Packoff is use