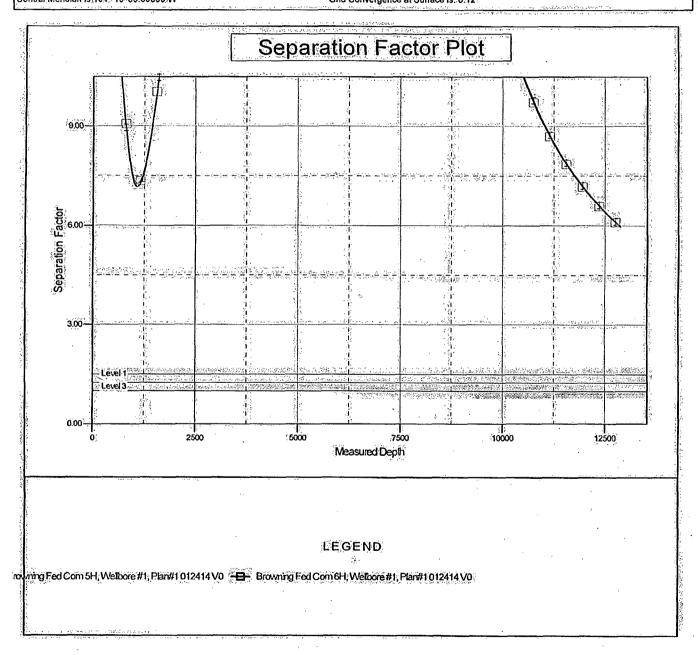

l Error: 0

Reference Wellbore

Reference Design:

Legend Natural Gas IV, LP Eddy County, NM (Nad27) Sec 20 T24S R 28E 0.00 usft

Browning Fed Com 4H 0 00 usft Wellbore #1

Plan#1 012414

Local Co-ordinate Reference:
TVD Reference:
MD Reference:
North Reference:
Survey Calculation Method:
Output errors are at
Database:

Offset TVD Reference:

Well Browning Fed Com 4H
WELL @ 3077.00usft (TBD)
WELL @ 3077.00usft (TBD)
Grid
Minimum Curvature
2.00 sigma

Compass 5000 GCR DB Reference Datum

Reference Depths are relative to WELL @ 3077.00usft (TBD)

Offset Depths are relative to Offset Datum Central Meridian is 1045 19160.00000.W Coordinates are relative to: Browning Fed Com 4H
Coordinate System is US State Plane 1927 (Exact solution), New Mexico East 30,
Grid Convergence at Surface is: 0:12°



# RUNNING PROCEDURE

# Legend Natural Gas



### Surface Systems Publication



13-5/8" 5M MBS System 13-3/8" x 9-5/8" x 5-1/2" RP-002748 Rev 01

## 13-5/8" 5M BOPE & Closed Loop Equipment Schematic



#### Notes Regarding Blowout Preventers

#### Legend Natural Gas, III LP Browning Federal Com 4H

- 1. The drilling nipple will be constructed so it can be removed mechanically without the aid of a welder. The minimum internal diameter will equal BOP bore.
- 2. Wear ring will be properly installed in head
- 3. Blowout preventer and all associated fittings will be in operable condition to withstand 5,000 psi working pressure.
- 4. A full bore safety valve tested to a minimum of 5,000 psi working pressure with proper thread connections will be on the rig floor at all times.
- 5. All choke li