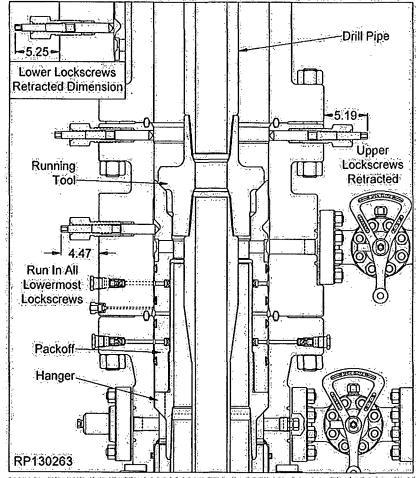

mating threads of the running tool with a light coat of oil or grease.
- 2.7.11: Lower the Toolonto the Packoff until the mating threads make contact.
- 2.6.12. While balancing the weigh, rotate the tool to the right until thread jump can be felt then to the left approximately 6 turns. Do not tighten.
- 2.6:13: Make up the lowermost pin connection of the Running Tool to the box connection of the drill pipe hung off in the rig floor.
- 2.6.14. Verify all lower and upper lockscrews of the MBS System are retracted from the bore as indicated.
- 2.6.15. Slowly lower the assembly through the BOP stack and MBS System until the Support Bushing lands on the Casing Hanger.

When landing the Support Bushing on the Hanger the scribe line will be visible in the middle of the outlet of the MBS Spool.



2.6.16. Verify the Packoff has landed properly through the MBS Upper Spool outlet:

- · ensure no pressure build up has occurred
- · remove outlet equipment and set aside
- · visually verify the scribe line is visible in the center of the outlet
- · reinstall the outlet equipment

2.6.17: Fully run in the *lowermost lockscrews of the Upper MBS Spool* in an alternating cross pattern to refusal.

Awarning All Lockscrews MUST achieve positions as Indicated: Otherwise contact Surface Engineering for guidance.



# 2.7 Energize the Upper Seal of the Packoff

- 2.7.1. Locate the ports on the lower portion of the MBS Spool for injecting plastic packing into the upper P seal and remove the pipe plug from each port.
- 2.7.2 Remove the check valve from one port only.
- 2.7.3. Install a plastic pac