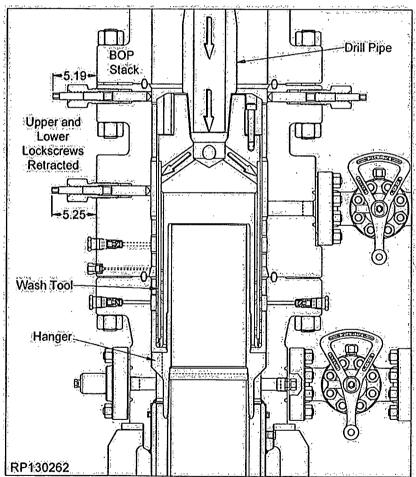

re clean and undamaged
- 2.5.2. Orient the Tool as illustrated:
- 2.5.3 Make up a joint of drill pipe to the top of the wash tool.
- 2.5.4. Verify all upper and lower lockscrews are retracted from the bore.

AWARNING All Lockscrews MUST achieve positions as indicated. Otherwise contact Surface Engineering for guidance.



- 2.5.5. Open the lowermost outlet valve on the MBS system.
- 2.5.6. Carefully lower the wash tool through the BOP.
- 2.5.7. Slow the rate of decent until the tool lands out on top of the Casing Hanger.
- 2:5.8. Wash out the MBS profile carefully raising and lowering the tool while the flowing through the tool:
- 2:5.9. Take returns through the open outlet valve, and wash until clean returns are taken.
- 2.5.10. Retrieve the wash tool, clean, grease, and store the tool.





#### 2.6 Installing the Packoff Support Bushing

MOTE The following steps detail the Installation of the MBS Packoff Support Bushing If the casing has been run normally and is hung off with the Mandrel Casing Hanger

- Thoroughly washout the System. Ensure all mud and debris are removed from the top of the Hanger and ID of the Spool.
- 2.6.2. Examine the *Packoff Support Bushing Running Tool* (*Item ST6*). Verify the following:
  - · bore is clean and free of debris
  - · all threads are clean and undamaged
- 2.6.3. Orient the Tool as illustrated.
- 2.6.4. Examine the Packoff Support Bushing (Item B3). Verify the following:
  - · bore is clean and free of debris
  - · all elastomer seals are in place and undamaged
  - · all threads are clean and undamaged
- 2.6.5. Orient the Bushing as