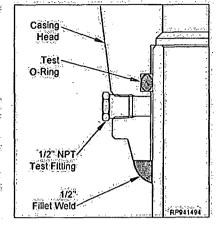

oothly.





## Stage 1.0 — 13-3/8" Casing

- 1.1.5. Align and level the MBS System above the casing stub, orienting the outlets so they will be compatible with the drilling equipment.
- 1.1.6. Slowly and carefully lower the Assembly onto the casing stub.
- 1.1.7. Remove the 1/2" npt test fitting prior to welding.
- 1.1.8. Weld and test as required.

MOTE The weld should be a fillet-type weld with legs no less than the wall of the casing. Legs of 1/2" to 6/8" are adequate for most jobs.

MOTE Do Not use HOT HEADS, or similar methods of preheating, as it may damage seals and packing.

Refer to the Recommended Procedure for Field Welding Pipe to Wellhead Parts for Pressure Seal found in the back of this manual for details of the welding and testing procedure.

1.1.9. Reinstall the fitting.



#### 2.1 Test the BOP Stack

Previously used BOP Test Plugs must be inspected for damage due to wear. Where warranted such as highly deviated wells the Tester must be checked periodically to insure integrity.

AWARNING Immediately after making up the BOP stack and periodically during the drilling of the hole for the next casing string, the BOP stack (connections and rams) must be tested.

- 2.1.1. Make up the BOP stack to the Spool using a spare ring gasket.
- 2.1.2 Examine the Test Plug (Item ST1). Verify the following:
  - seal is in place and undamaged
  - 1/2" pipe plug is installed, if required
  - · all threads are in good condition
- 2.1.3. Orient the Tool as illustrated .
- 2.1.4. Make up a joint of drill pipe to the top of the Tool.
- 2.1.5. Make up a joint of drill pipe to the