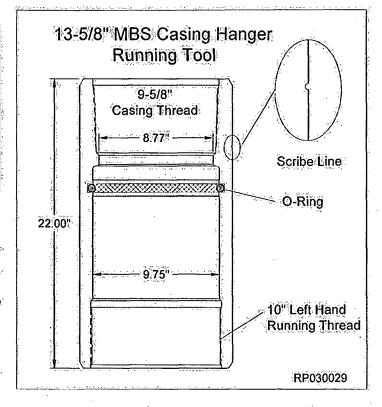

r has traveled the required distance.
- Or the preferred method. Conduct a dry run and mark the dedicated landing joint prior to running the casing or tubing.

#### 2.4 Hang off the Casing

- 2.41. Run the 9-5/8" casing and space out as required.
- 2.4.2 Examine the Casing Hanger Running Tool (Item ST5). Verify the following:
  - · bore is clean and free of debris
  - · all threads are clean and undamaged
  - · o-ring is clean and undamaged
  - · scribe line is clearly identifiable
- 2.4.3. Orient the Tool with the casing threads up:
- 2.4.4. Examine the *Mandrel Casing Hanger (Item B2)*. Verify the following:
  - · bore is clean and free of debris
  - all threads are clean and undamaged:
  - · neck seal area is clean and undamaged
- 2.4.5. Orient the Hanger with the casing threads down.







- 2.4.6. Make up a landing joint to the top of the Tool.
- 2.4.7: Wipe the OD of the Hangerneck and the Running Tool oring and running threads with a light coat of oil or grease.

AWARNING Excessive oil or grease may prevent a positive seal from forming.

2.4.8. Make up the Tool onto the Hanger with left hand rotation to approximately 15 to 16 turns until it bottoms out on the Hanger body.

## AWARNING Do Not torque the Hanger/

- 2.49. Back off the Tool 1/2 a turn allowing 1/8" gap between the Tool and the Hanger.
- 2.4.10. Lower the Hanger onto the last joint of casing run and make up the connection to the thread manufacturers recommended optimum torque.





2.4.11. Verify all upper and lower lockscrews are retracted from the bore as indicated.

AWARNING All Lockscrews MUST achiev