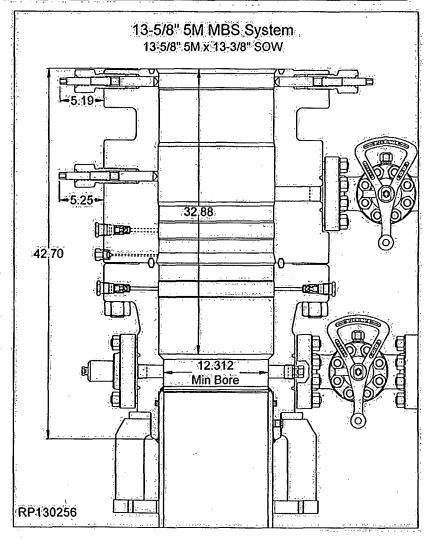

- 1.1.2. Examine the MBS System (Item A1 & B1). Verify the following:
  - bore is clean and free of debris
  - all threads are clean and undamaged.
  - oring is properly installed and undamaged
  - orient the System as illustrated.
  - all lower and upper lockscrews are retracted from the bore

AWARNING All Lockscrews MUST achieve positions as indicated. Otherwise contact Surface Engineering for guidance:

- 1:13. Determine the correct elevation for the top of the MBS System and cut 13-3/8 casing at the appropriate elevation.
- 1.1.4 Grind a 3/8" x 3/16" bevel on the OD of the casing stub. This will allow the stub to pass by the o-ring in the bottom prep of the Casing Head

NOTE: It is advisable to grind the ID of the casing to allow the drill pipe and casing collars to be run smoothly.





## Stage 1.0 — 13-3/8" Casing

- 1.1.5. Align and level the MBS System above the casing stub, orienting the outlets so they will be compatible with the drilling equipment.
- 1.1.6. Slowly and carefully lower the Assembly onto the casing stub.
- 1.1.7. Remove the 1/2" npt test fitting prior to welding.
- 1.1.8. Weld and test as required.

MOTE The weld should be a fillet-type weld with legs no less than the wall of the casing. Legs of 1/2" to 6/8" are adequate for most jobs.

MOTE Do Not use HOT HEADS, or similar methods of preheating, as it may damage seals and packing.

Refer to the Recommended Procedure for Field Welding Pipe to Wellhead Parts for Pressure Seal found in the back of this manual for details of the welding and testing procedure.

1.1.9. Reinstall the fitting.



#### 2.