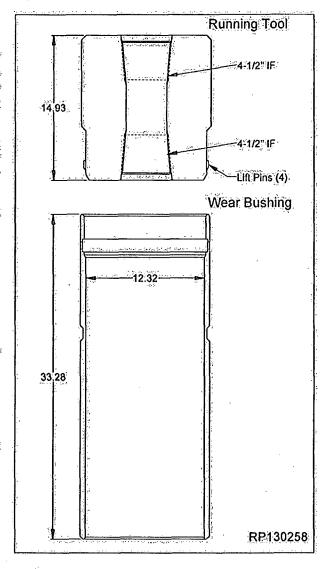

integrity.

Awarning Always use a Wear Bushing while drilling to protect the load shoulders from damage by the drill bit or rotating drill pipe. The Wear Bushing must be retrieved prior to running the casing.

- 2.2.1. Examine the Wear Bushing Running Tool (Item ST4). Verify the following:
  - · bore is clean and free of debris
  - · lift lugs are intact and undamaged
  - · all threads are clean and free of debris
- 2.2.2. Orient the Tool with the lift lugs down.
- 2.2.3 Make up a joint of drill pipe to the top of the Tools
- 2.2.4: Examine the Wear Bushing (Item ST2). Verify the following:
  - · bore is clean and free of debris
  - · stop lugs are secure
  - . J-slots are clean and free of debris-
- 2.2.5: Lower the Test Plug into the Wear Bushing and rotate the Plug 1/4 turn clockwise.





2.2.6. Verify all upper and lower lockscrews of the MBS System are retracted from the bore as indicated.

MWARNING All Lockscrews MUST achieve positions as indicated. Otherwise contact Surface Engineering for guidance.

- 2.2.7. Slowly lower the Tool/Bushing Assembly through the BOP stack and into the MBS System, until it lands on the load shoulder in the Casing Head.
- 2.2.8. Run in only two lowermost lockscrews of the MBS Upper Spool, 180° apart snug tight.

AWARNING Do Not overtighten the lockscrews.

AWARNING All Lockscrews MUST achieve positions as indicated. Otherwise contact Surface Engineering for guidance.

- 2.2.9. Remove the Tool from the Wear Bushing by rotating the drill pipe counterclockwise 1/4 turn and lifting straight up.
- 2.2.10. Drill as required:



#### 2.3 Retrie