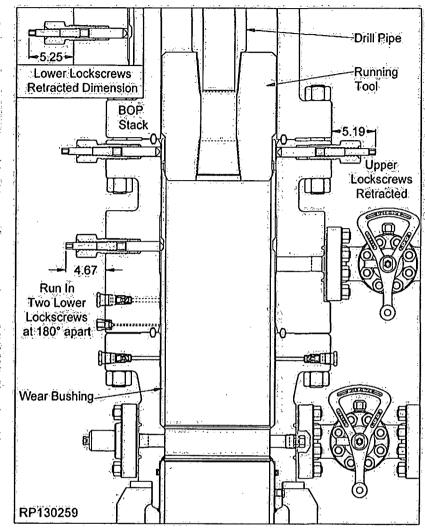

turn clockwise.





2.2.6. Verify all upper and lower lockscrews of the MBS System are retracted from the bore as indicated.

MWARNING All Lockscrews MUST achieve positions as indicated. Otherwise contact Surface Engineering for guidance.

- 2.2.7. Slowly lower the Tool/Bushing Assembly through the BOP stack and into the MBS System, until it lands on the load shoulder in the Casing Head.
- 2.2.8. Run in only two lowermost lockscrews of the MBS Upper Spool, 180° apart snug tight.

AWARNING Do Not overtighten the lockscrews.

AWARNING All Lockscrews MUST achieve positions as indicated. Otherwise contact Surface Engineering for guidance.

- 2.2.9. Remove the Tool from the Wear Bushing by rotating the drill pipe counterclockwise 1/4 turn and lifting straight up.
- 2.2.10. Drill as required:



#### 2.3 Retrieving the Wear Bushing After Drill-

- 2.3.1. Make up a joint drill pipe to the Tool. Ensure the lift lugs are
- 2.3.2. Slowly lower the Tool into the Wear Bushing:
- 2.3.3. Rotate the Tool clockwise until the drill pipe drops approximately 2". This indicates the lugs have aligned with the J-slots of the Wear Bushing.
- 2.3.4 Slack off all weight to make sure the Tool is down.
- 2.3.5. Rotate the Tool clockwise 1/4turn to fully engage the lugs in the Wear Bushing.
- 2.3.6. Retract lowermost locks crews of the MBS Upper Spool and retrieve the Wear Bushing.

<u>MWARNING</u> All Lockscrews MUST achieve positions as Indicated. Otherwise contact Surface Engineering for guidance.

- 2.3.7. Remove the Bushing and the Tool from the drill string.
- 2.3.8 Clean, grease and store tool