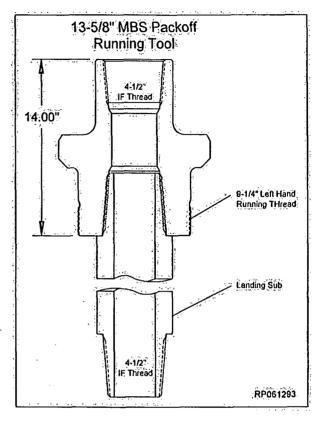

ashout the System. Ensure all mud and debris are removed from the top of the Hanger and ID of the Spool.
- 2.6.2. Examine the *Packoff Support Bushing Running Tool* (*Item ST6*). Verify the following:
  - · bore is clean and free of debris
  - · all threads are clean and undamaged
- 2.6.3. Orient the Tool as illustrated.
- 2.6.4. Examine the Packoff Support Bushing (Item B3). Verify the following:
  - · bore is clean and free of debris
  - · all elastomer seals are in place and undamaged
  - · all threads are clean and undamaged
- 2.6.5. Orient the Bushing as illustrated.
- 2.6.6. Lubricate the ID of the 'T' seals and the OD of the dovetail seals liberally with a light oil or grease.
- 2.6.7. Mark the scribe line on the OD of the Bushing with a paint marker the entire length of the line:







13-5/8" 5M MBS System 13-3/8" x 9-5/8" x 5-1/2" RP-002748 Rev 01 Page 19

2.6.8. Run drill pipe or heavy weight collars through the rotary table and hang off in the floor slips.

NOTE Heavy weight drill pipe or drill collars are used to aid in landing the Support Bushing. Weight required to pull the support bushing into the Head is approximately 1500 lbs per Dovetall seal.

- 2.6.9. Make up a landing joint to the top of the Running Tool.
- 2.6.10. Wipe the running threads of the Packoff and the mating threads of the running tool with a light coat of oil or grease.
- 2.7.11: Lower the Toolonto the Packoff until the mating threads make contact.
- 2.6.12. While balancing the weigh, rotate the tool to the right until thread jump can be felt then to the left approximately 6 turns. Do not