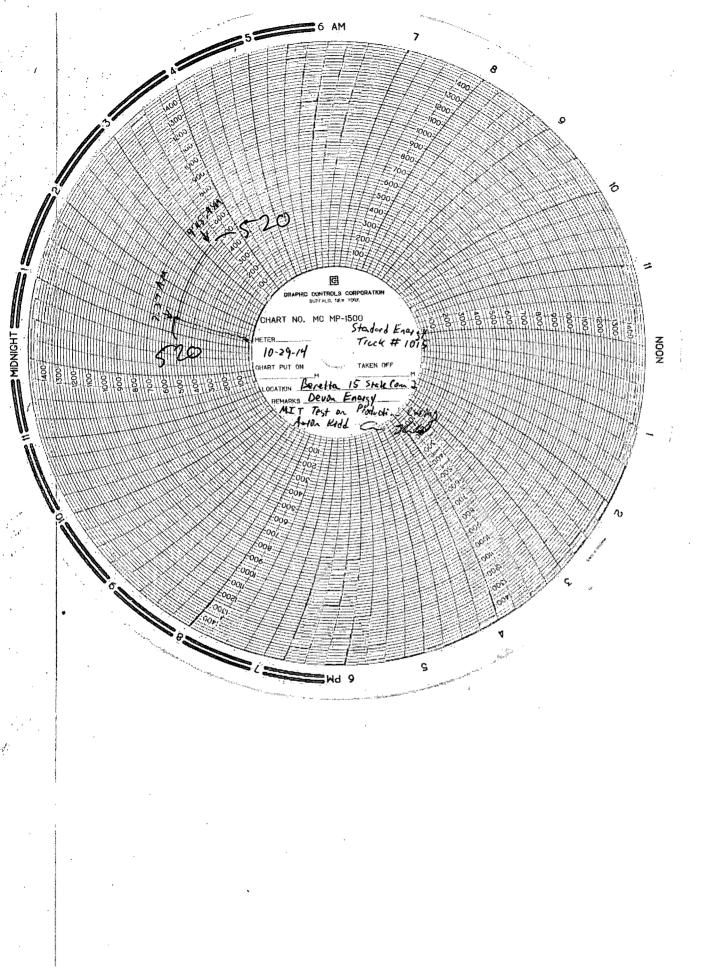

| Submit 1 Copy To Appropriate DistrictState of New MexicoOfficeEnergy, Minerals and Natural Resources                                                                                                                                                                                                                                                 | Form C-103                                                                     |
|------------------------------------------------------------------------------------------------------------------------------------------------------------------------------------------------------------------------------------------------------------------------------------------------------------------------------------------------------|--------------------------------------------------------------------------------|
| District 1 – (575) 393-6161 Energy, Minerals and Natural Resources                                                                                                                                                                                                                                                                                   |                                                                                |
| 1625 N. French Dr., Hobbs, NM 88240                                                                                                                                                                                                                                                                                                                  | Revised July 18, 2013<br>WELL API NO.                                          |
| District II – (575) 748-1283<br>811 S. First St., Artesia, NM 88210 OIL CONSERVATION DIVISION                                                                                                                                                                                                                                                        | 30-015-29583<br>5. Indicate Type of Lease                                      |
| District III - (505) 334-6178         1220 South St. Francis Dr.           1000 Rio Brazos Rd., Aztec, NM 87410         South St. Francis Dr.                                                                                                                                                                                                        | STATE 🔀 FEE                                                                    |
| District IV         - (505) 476-3460         Santa Fe, NM 87505           1220 S. St. Francis Dr., Santa Fe, NM         87505                                                                                                                                                                                                                        | 6. State Oil & Gas Lease No.                                                   |
| SUNDRY NOTICES AND REPORTS ON WELLS<br>(DO NOT USE THIS FORM FOR PROPOSALS TO DRILL OR TO DEEPEN OR PLUG BACK TO A<br>DIFFERENT RESERVOIR. USE "APPLICATION FOR PERMIT" (FORM C-101) FOR SUCH<br>PROPOSALS.)                                                                                                                                         | <ol> <li>Lease Name or Unit Agreement Name<br/>Beretta 15 State Com</li> </ol> |
| 1. Type of Well: Oil Well 🔲 Gas Well 🔀 Other                                                                                                                                                                                                                                                                                                         | 8. Well Number 2                                                               |
| 2. Name of Operator<br>Devon Energy Production Company, L.P.                                                                                                                                                                                                                                                                                         | 9. OGRID Number 6137                                                           |
| 3. Address of Operator                                                                                                                                                                                                                                                                                                                               | 10. Pool name or Wildcat                                                       |
| 333 West Sheridan Avenue, Oklahoma City, OK 73102                                                                                                                                                                                                                                                                                                    | Carlsbad; Morrow, South (Gas)                                                  |
| 4. Well Location<br>Unit Letter $G \rightarrow 2180$ feet from the North line and                                                                                                                                                                                                                                                                    |                                                                                |
| Unit Letter <u>G</u> : 2180 feet from the <u>North</u> line and <u>Section</u> 15 Township 23S Range 26E                                                                                                                                                                                                                                             | 1980 feet from the East line<br>NMPM Eddy, County                              |
| 11. Elevation (Show whether DR, RKB, RT, GR, e.                                                                                                                                                                                                                                                                                                      |                                                                                |
| 3298'                                                                                                                                                                                                                                                                                                                                                |                                                                                |
| CLOSED-LOOP SYSTEM OTHER: OTHER: Mech<br>13. Describe proposed or completed operations. (Clearly state all pertinent details, a<br>of starting any proposed work). SEE RULE 19.15.7.14 NMAC. For Multiple O<br>proposed completion or recompletion.<br>Please see the attached MIT test on the production casing. This test was app<br>from the OCD. | Completions: Attach wellbore diagram of                                        |
| - CHANT DANE ON 1500 PSI RECO                                                                                                                                                                                                                                                                                                                        | ARTESIA DISTRICT                                                               |
| INSTUTED OF 1000 PSI                                                                                                                                                                                                                                                                                                                                 | NOV 1 2 2014                                                                   |
| - CHART DONE ON 1500' PSI RECON<br>INSTRAD OF 1000 PSI<br>- CLOCK NOT SET TO 60 MINUTE                                                                                                                                                                                                                                                               | RECEIVED                                                                       |
| Spud Date: 1/28/1998 Rig Release Date: 9/5/2007                                                                                                                                                                                                                                                                                                      | 7                                                                              |
| I hereby certify that the information above is true and complete to the best of my knowled                                                                                                                                                                                                                                                           | dge and belief.                                                                |
| SIGNATURE Meranee TITLE Regulatory Analyst                                                                                                                                                                                                                                                                                                           | DATE11/10/2014                                                                 |
| v                                                                                                                                                                                                                                                                                                                                                    | vec@dvn.com PHONE: <u>405-552-3622</u>                                         |
|                                                                                                                                                                                                                                                                                                                                                      | OFFICER DATE 11/13/14                                                          |