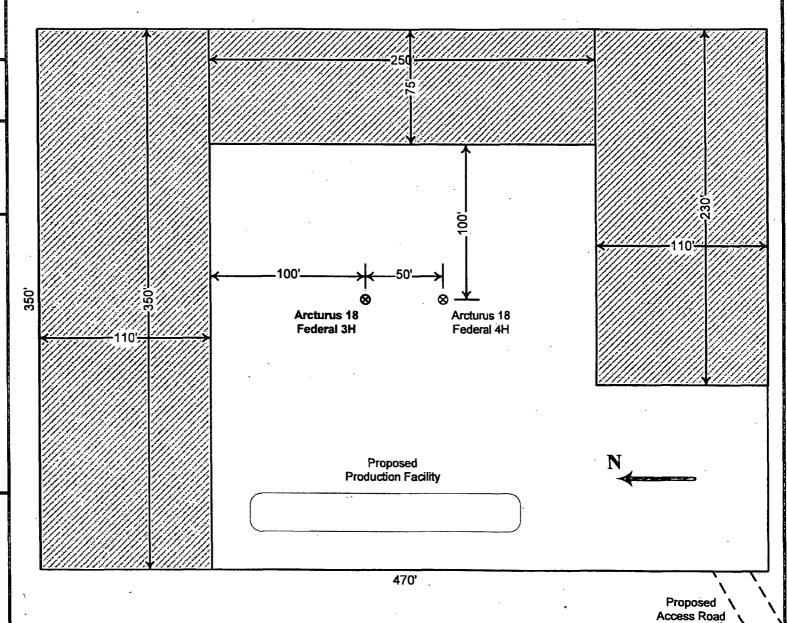

## SUNDRY NOTICES AND REPORTS ON WELLS

Do not use this form for proposals to drill or to re-enter an abandoned well. Use Form 3160-3 (APD) for such proposals.

|                                                                                                                                                    |                                   |                                       |               |                                                     | <u> </u>                                    | .,                                    |         |
|----------------------------------------------------------------------------------------------------------------------------------------------------|-----------------------------------|---------------------------------------|---------------|-----------------------------------------------------|---------------------------------------------|---------------------------------------|---------|
| SUBMIT IN TRIPLICATE – Other instructions on page 2.                                                                                               |                                   |                                       |               |                                                     | 7. If Unit of CA/Agreement, Name and/or No. |                                       |         |
| 1. Type of Well .                                                                                                                                  |                                   | · · · · · · · · · · · · · · · · · · · |               |                                                     |                                             |                                       |         |
| Oil Well Gas Well                                                                                                                                  |                                   |                                       |               | 8. Well Name and No.<br>ARCTURUS 18 FEDERAL 3H & 4H |                                             |                                       |         |
| Name of Operator     DEVON ENERGY PRODUCTION C                                                                                                     |                                   |                                       |               | 9. API Well No.<br>#3) 30-015-38953 #4)30-015-38611 |                                             |                                       |         |
| 3a. Address                                                                                                                                        | 3b. Phone No. (include area code) |                                       |               | 10. Field and Pool or Exploratory Area              |                                             |                                       |         |
| PO. BOX 250 ARTESIA NM, 88211                                                                                                                      | 575-748-3371                      |                                       |               | HACKBERRY; BONE SPRING, NW                          |                                             |                                       |         |
| 4. Location of Well (Footage, Sec., T., R.,                                                                                                        |                                   |                                       |               | 11. Country or Parish, State                        |                                             |                                       |         |
| *#3) 1200 FSL 340 FWL, SEC 18-T19S-R31E #4)                                                                                                        | 19S-R31E                          |                                       |               | EDDY COUNTY, NM                                     |                                             |                                       |         |
| 12. CHECK                                                                                                                                          | THE APPROPRIATE BO                | X(ES) TO IND                          | DICATE NATU   | RE OF NOTIC                                         | CE, REPORT OR OTH                           | ER DATA                               |         |
| TYPE OF SUBMISSION                                                                                                                                 |                                   |                                       | 7             | TYPE OF ACT                                         | ION                                         |                                       |         |
| Notice of Intent                                                                                                                                   | Acidize                           | Deep Deep                             | en            | Produ                                               | Production (Start/Resume) Water Shut-Off    |                                       |         |
|                                                                                                                                                    | Alter Casing                      | Fract                                 | ure Treat     | Recla                                               | mation                                      | Well Integrity                        |         |
| ✓ Subsequent Report                                                                                                                                | Casing Repair                     | New                                   | Construction  | Reco                                                | mplete                                      | Other                                 |         |
| Subsequent Report                                                                                                                                  | Change Plans                      | Plug                                  | and Abandon   | Temp                                                | orarily Abandon                             | DOWNSIZ                               | ING     |
| Final Abandonment Notice                                                                                                                           | Convert to Injection              | Plug                                  | Back .        | Wate                                                | r Disposal                                  |                                       |         |
| THIS LOCATION HAS BEEN DOWNS                                                                                                                       | IZED FROM AN ORGII                | NAL PAD OF                            | 470 X 350. (D | IAGRAM ATT                                          | 'ACHED)                                     | .*.                                   |         |
| ACRES RECLAIMED = 1.7608                                                                                                                           |                                   |                                       |               |                                                     |                                             | · · · · · · · · · · · · · · · · · · · |         |
|                                                                                                                                                    |                                   |                                       | •             |                                                     | COOLDIL                                     | D FOR REC                             | UBU     |
|                                                                                                                                                    | 0.000                             |                                       |               | •                                                   | AUULTIL                                     | DIOUNIC                               | עאטן    |
| NM OIL CONSER  ARTESIA DISTR                                                                                                                       |                                   |                                       |               | ON                                                  |                                             |                                       | 1       |
|                                                                                                                                                    |                                   |                                       |               | 910                                                 |                                             |                                       |         |
| 8D) 11/10/14                                                                                                                                       | NOV 0 7 2014                      |                                       |               | NO                                                  | N 4 2014                                    |                                       |         |
| Accepted and about                                                                                                                                 | d                                 |                                       |               |                                                     | 1 1/1/                                      | 0 _                                   | 1       |
| March March                                                                                                                                        | RECEIVED                          |                                       |               | 7.6                                                 | 200 SAANIA CEA                              | ACNT                                  |         |
|                                                                                                                                                    |                                   | ·                                     | IVED          |                                                     | BUREAU C                                    | OF LAND MANAGEN<br>CBAD FIELD OFFIC   | L L     |
| 14. I hereby certify that the foregoing is true                                                                                                    | and correct. Name (Printed        | d/Typed)                              |               | · · ·                                               | CARLS                                       | SAN HELLING                           |         |
| JOHN ADRIAN SAIZ (575) 746=55                                                                                                                      | 5552 Title FIELD ADMIN S          |                                       |               |                                                     | PORT                                        |                                       |         |
|                                                                                                                                                    | 1                                 |                                       |               |                                                     |                                             |                                       |         |
| Signature A                                                                                                                                        | y -<br><del>2</del> 7             |                                       | Date 08/10/   | 2012                                                |                                             |                                       |         |
|                                                                                                                                                    | THIS SPACE                        | FOR FEDE                              | RAL OR S      | TATE OFF                                            | ICE USE                                     |                                       |         |
| Approved by                                                                                                                                        |                                   |                                       |               |                                                     |                                             |                                       |         |
|                                                                                                                                                    |                                   |                                       | Title         |                                                     | ח                                           | ate                                   |         |
| Conditions of approval, if any, are attached. A that the applicant holds legal or equitable title entitle the applicant to conduct operations then | to those rights in the subject    |                                       | ertify        |                                                     | . 12                                        |                                       |         |
| Title 19 II C C Section 1001 and Title 47 II C                                                                                                     | C Section 1212 to                 |                                       |               |                                                     |                                             |                                       | C: t C1 |