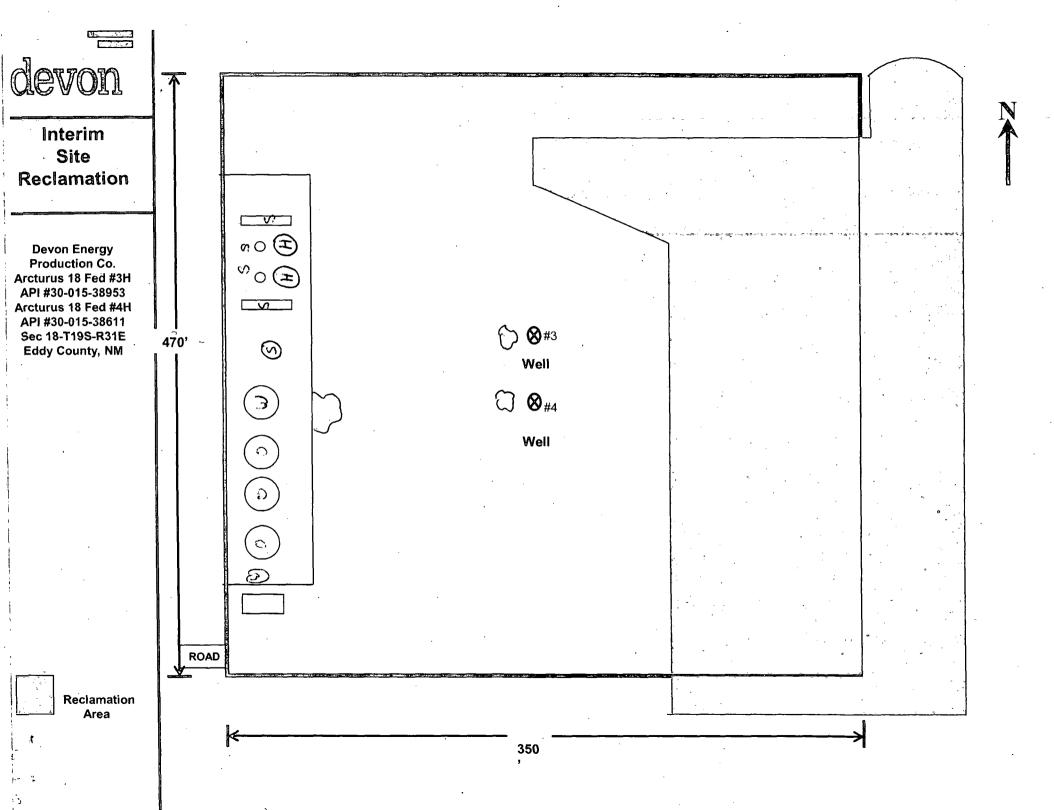

## SUNDRY NOTICES AND REPORTS ON WELLS

Do not use this form for proposals to drill or to re-enter an abandoned well. Use Form 3160-3 (APD) for such proposals.

|                                                                                                                                                    |                                   |                                       |               |                                                     | <u> </u>                                    | .,                                    |         |
|----------------------------------------------------------------------------------------------------------------------------------------------------|-----------------------------------|---------------------------------------|---------------|-----------------------------------------------------|---------------------------------------------|---------------------------------------|---------|
| SUBMIT IN TRIPLICATE – Other instructions on page 2.                                                                                               |                                   |                                       |               |                                                     | 7. If Unit of CA/Agreement, Name and/or No. |                                       |         |
| 1. Type of Well .                                                                                                                                  |                                   | · · · · · · · · · · · · · · · · · · · |               |                                                     |                                             |                                       |         |
| Oil Well Gas Well                                                                                                                                  |                                   |                                       |               | 8. Well Name and No.<br>ARCTURUS 18 FEDERAL 3H & 4H |                                             |                                       |         |
| Name of Operator     DEVON ENERGY PRODUCTION C                                                                                                     |                                   |                                       |               | 9. API Well No.<br>#3) 30-015-38953 #4)30-015-38611 |                                             |                                       |         |
| 3a. Address                                                                                                                                        | 3b. Phone No. (include area code) |                                       |               | 10. Field and Pool or Exploratory Area              |                                             |                                       |         |
| PO. BOX 250 ARTESIA NM, 88211                                                                                                                      | 575-748-3371                      |                                       |               | HACKBERRY; BONE SPRING, NW                          |                                             |                                       |         |
| 4. Location of Well (Footage, Sec., T., R.,                                                                                                        |                                   |                                       |               | 11. Country or Parish, State                        |                                             |                                       |         |
| *#3) 1200 FSL 340 FWL, SEC 18-T19S-R31E #4)                                                                                                        | 19S-R31E                          |                                       |               | EDDY COUNTY, NM                                     |                                             |                                       |         |
| 12. CHECK                                                                                                                                          | THE APPROPRIATE BO                | X(ES) TO IND                          | DICATE NATU   | RE OF NOTIC                                         | CE, REPORT OR OTH                           | ER DATA                               |         |
| TYPE OF SUBMISSION                                                                                                                                 |                                   |                                       | 7             | TYPE OF ACT                                         | ION                                         |                                       |         |
| Notice of Intent                                                                                                                                   | Acidize                           | Deep Deep                             | en            | Produ                                               | Production (Start/Resume) Water Shut-Off    |                                       |         |
|                                                                                                                                                    | Alter Casing                      | Fract                                 | ure Treat     | Recla                                               | mation                                      | Well Integrity                        |         |
| ✓ Subsequent Report                                                                                                                                | Casing Repair                     | New                                   | Construction  | Reco                                                | mplete                                      | Other                                 |         |
| Subsequent Report                                                                                                                                  | Change Plans                      | Plug                                  | and Abandon   | Temp                                                | orarily Abandon                             | DOWNSIZ                               | ING     |
| Final Abandonment Notice                                                                                                                           | Convert to Injection              | Plug                                  | Back .        | Wate                                                | r Disposal                                  |                                       |         |
| THIS LOCATION HAS BEEN DOWNS                                                                                                                       | IZED FROM AN ORGII                | NAL PAD OF                            | 470 X 350. (D | IAGRAM ATT                                          | 'ACHED)                                     | .*.                                   |         |
| ACRES RECLAIMED = 1.7608                                                                                                                           |                                   |                                       |               |                                                     |                                             | · · · · · · · · · · · · · · · · · · · |         |
|                                                                                                                                                    |                                   |                                       | •             |                                                     | COOLDIL                                     | D FOR REC                             | UBU     |
|                                                                                                                                                    | 0.000                             |                                       |               | •                                                   | AUULTIL                                     | DIOUNIC                               | עאטן    |
| NM OIL CONSER  ARTESIA DISTR                                                                                                                       |                                   |                                       |               | ON                                                  |                                             |                                       | 1       |
|                                                                                                                                                    |                                   |                                       |               | 910                                                 |                                             |                                       |         |
| 8D) 11/10/14                                                                                                                                       | NOV 0 7 2014                      |                                       |               | NO                                                  | N 4 2014                                    |                                       |         |
| Accepted and about                                                                                                                                 | d                                 |                                       |               |                                                     | 1 1/1/                                      | 0 _                                   | 1       |
| March March                                                                                                                                        | RECEIVED                          |                                       |               | 7.6                                                 | 200 SAANIA CEA                              | ACNT                                  |         |
|                                                                                                                                                    |                                   | ·                                     | IVED          |                                                     | BUREAU C                                    | OF LAND MANAGEN<br>CBAD FIELD OFFIC   | L L     |
| 14. I hereby certify that the foregoing is true                                                                                                    | and correct. Name (Printed        | d/Typed)                              |               | · · ·                                               | CARLS                                       | SAN HELLING                           |         |
| JOHN ADRIAN SAIZ (575) 746=55                                                                                                                      | 5552 Title FIELD ADMIN S          |                                       |               |                                                     | PORT                                        |                                       |         |
|                                                                                                                                                    | 1                                 |                                       |               |                                                     |                                             |                                       |         |
| Signature A                                                                                                                                        | y -<br><del>2</del> 7             |                                       | Date 08/10/   | 2012                                                |                                             |                                       |         |
|                                                                                                                                                    | THIS SPACE                        | FOR FEDE                              | RAL OR S      | TATE OFF                                            | ICE USE                                     |                                       |         |
| Approved by                                                                                                                                        |                                   |                                       |               |                                                     |                                             |                                       |         |
|                                                                                                                                                    |                                   |                                       | Title         |                                                     | ח                                           | ate                                   |         |
| Conditions of approval, if any, are attached. A that the applicant holds legal or equitable title entitle the applicant to conduct operations then | to those rights in the subject    |                                       | ertify        |                                                     | . 12                                        |                                       |         |
| Title 19 II C C Section 1001 and Title 47 II C                                                                                                     | C Section 1212 to                 |                                       |               |                                                     |                                             |                                       | C: t C1 |

## Proposed Interim Site Reclamation

Devon Energy Production Co. Arcturus 18 Federal 3H 1000' FSL & 340' FWL Sec. 18-T19S-R31E Eddy County, NM

Proposed Reclamation Area

Scale: 1in = 60ft.