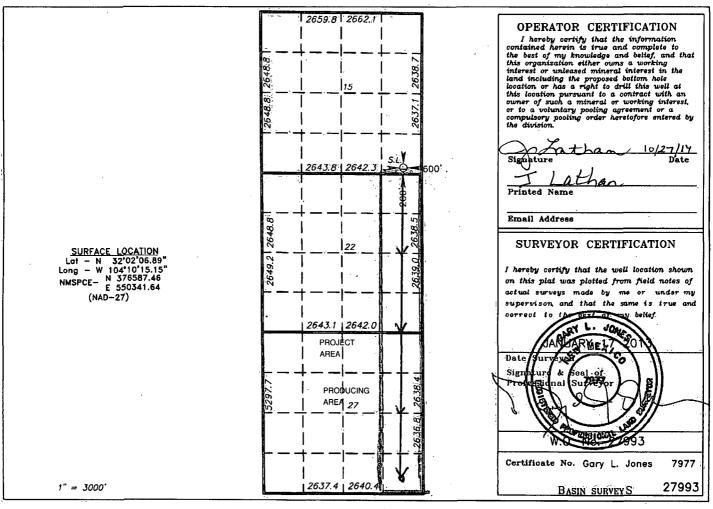

## 1220 South St. Francis Dr. Santa Fe, New Mexico 87505

☐ AMENDED REPORT

| WELL | LOCATION | AND | ACREAGE | DEDICATION | PLAT |
|------|----------|-----|---------|------------|------|
|      |          |     |         |            |      |

| API Number    | Pool Code  | Pool Name        |             |  |
|---------------|------------|------------------|-------------|--|
| 30-015-41430  | 30215      | Hay Hollow: Bone | Spring      |  |
| Property Code | Prop       | Well Number      |             |  |
| 39940         | OWL DRAW 2 | 22 AP FED COM    | 1H          |  |
| OGRID No.     | Oper       | ator Name        | Elevation , |  |
| 14744         | MEWBOURNE  | OIL COMPANY      | 3148        |  |

#### Surface Location

| UL or lot No. | Section | Township | Range | Lot Idn | Feet from the | North/South line | Feet from the | East/West line | County |
|---------------|---------|----------|-------|---------|---------------|------------------|---------------|----------------|--------|
| Р             | 15      | 26 S     | 27 E  |         | 200           | SOUTH            | 600           | EAST           | EDDY   |

### Bottom Hole Location If Different From Surface

| UL or lot No.  | Section | Township     | Range       | Lot Idn | Feet from the | North/South line | Feet from the | East/West line | County |
|----------------|---------|--------------|-------------|---------|---------------|------------------|---------------|----------------|--------|
| P              | 27      | 26S          | 27E         |         | 556           | SOUTH            | 517           | EAST           | EDDY   |
| Dedicated Acre | Joint o | r Infill 'Co | nsolidation | Code Or | der No.       |                  | -             |                |        |
| 320            |         | _            | •           |         |               |                  |               |                |        |