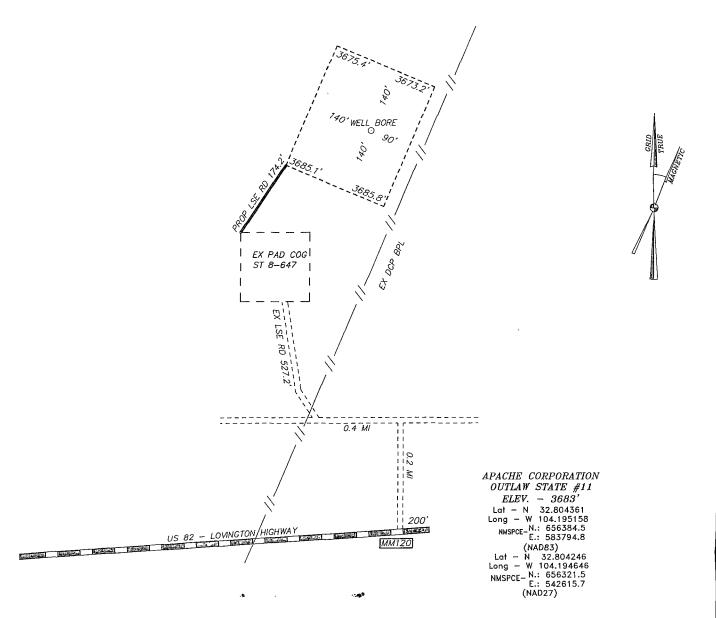

#### SECTION 29, TOWNSHIP 17 SOUTH, RANGE 28 EAST. N.M.P.M., NEW MEXICO. EDDY COUNTY,

ARTESIA, NM IS  $\pm 12$  MILES TO THE NORTHWEST OF LOCATION.

Directions to Location:

31203

FROM LOCO HILLS GO WEST ON US HWY 82, APPROX 200 FEET WEST OF MILE MARKER 120 TURN NORTHWEST ON LEASE ROAD 0.5 MILES TO PROPOSED LEASE ROAD ON LEFT.

W.O. Number:

P.O. Box 1786 (575) 393-7316 - Office 1120 N. West County Rd. (575) 392-2206 - Fax Hobbs, New Mexico 88241 basinsurveys.com

200 200 400 FEET Ω SCALE: 1" = 200 wache.

REF: OUTLAW STATE #11 / WELL PAD TOPO

> THE OUTLAW STATE #11 LOCATED 2310' FROM THE SOUTH LINE AND 1775' FROM THE EAST LINE OF

SECTION 29, TOWNSHIP 17 SOUTH, RANGE 28 EAST.

N.M.P.M., EDDY COUNTY, NEW MEXICO.

Survey Date: 11-05-2014 Sheet 1 Drawn By: K. NORRIS Date: 11-06-2014