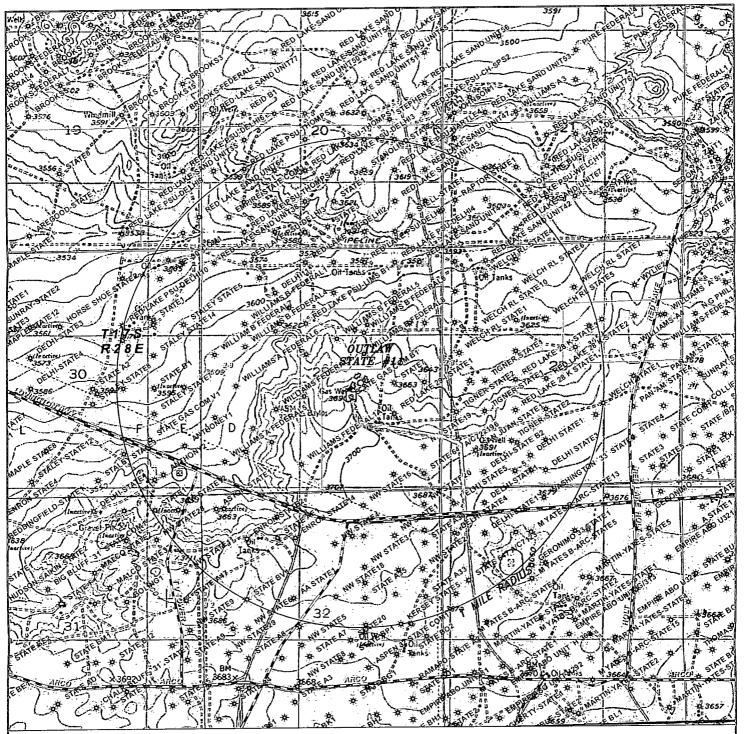

## OUTLAW STATE #11

Located 2310' FSL and 1775' FEL Section 29, Township 17 South, Range 28 East, N.M.P.M., Eddy County, New Mexico.

P.O. Box 1786 1120 N. West County Rd. Hobbs, New Mexico 88241 (575) 393-7316 - Office (575) 392-2206 - Fax basinsurveys.com

| 7 | 0 1 MI 2 MI 3 MI 4 MI                                                        |    |
|---|------------------------------------------------------------------------------|----|
|   | SCALE: 1" = 2 MILES                                                          | ١, |
| ۱ | W.O. Number: KAN 31203                                                       | 9  |
| , | Survey Date: 11-05-2014                                                      | d  |
|   | YELLOW TINT — USA LAND<br>BLUE TINT — STATE LAND<br>NATURAL COLOR — FEE LAND |    |