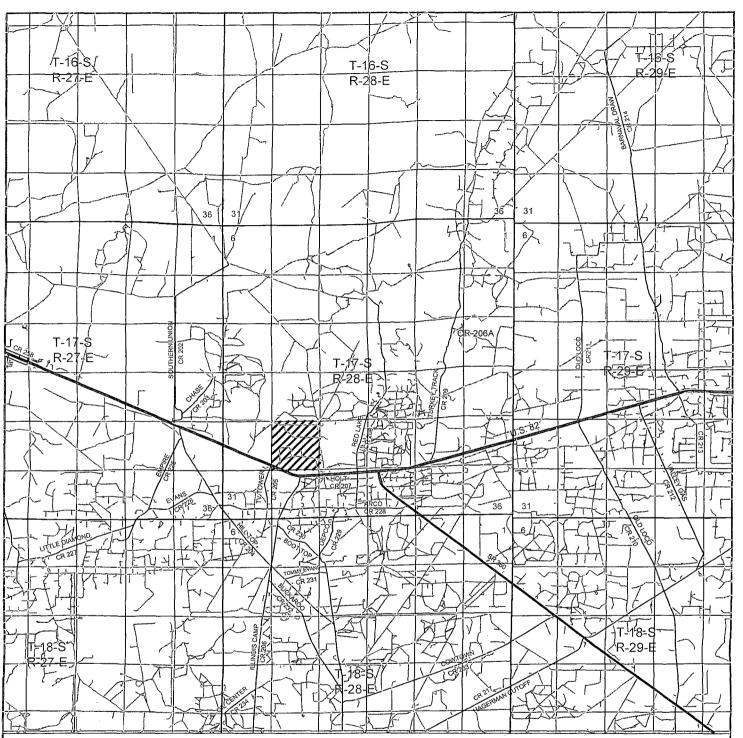

## OUTLAW STATE #11

Located 2310' FSL and 1775' FEL Section 29, Township 17 South, Range 28 East, N.M.P.M., Eddy County, New Mexico.

P.O. Box 1786 1120 N. West County Rd. Hobbs, New Mexico 88241 (575) 393-7316 - Office (575) 392-2206 - Fax basinsurveys.com

| 7 | 0 1 MI 2 MI 3 MI 4 MI                                                        |    |
|---|------------------------------------------------------------------------------|----|
|   | SCALE: 1" = 2 MILES                                                          | ١, |
| ۱ | W.O. Number: KAN 31203                                                       | 9  |
| , | Survey Date: 11-05-2014                                                      | d  |
|   | YELLOW TINT — USA LAND<br>BLUE TINT — STATE LAND<br>NATURAL COLOR — FEE LAND |    |

# OUTLAW STATE #11

Located 2310' FSL and 1775' FEL Section 29, Township 17 South, Range 28 East, N.M.P.M., Eddy County, New Mexico.

P.O. Box 1786 1120 N. West County Rd. Hobbs, New Mexico 88241 (575) 393—7316 — Office (575) 392—2206 — Fax basinsurveys.com