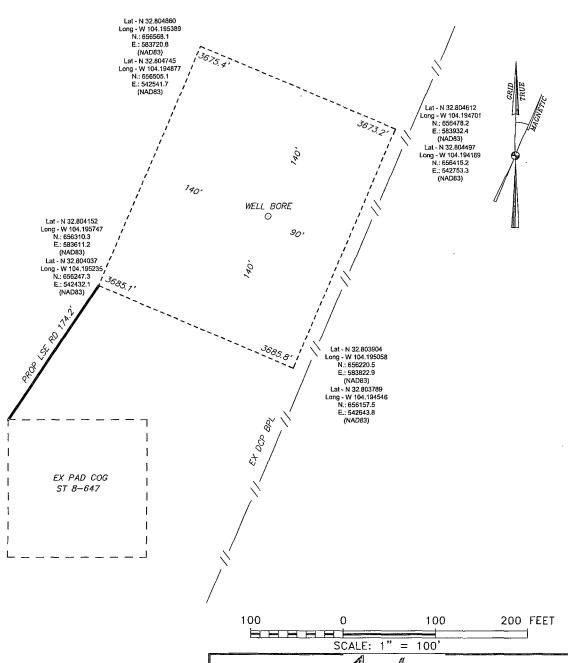

#### SECTION 29, TOWNSHIP 17 SOUTH, RANGE 28 EAST. N.M.P.M., EDDY COUNTY, NEW MEXICO.

31203

W.O. Number:

P.O. Box 1786 1120 N. West County Rd. Hobbs, New Mexico 88241

Drawn By: K. NORRIS

(575) 393-7316 - Office (575) 392-2206 - Fax basinsurveys.com

Date: 11-06-2014

**Spache** 

REF: OUTLAW STATE #11 / WELL PAD TOPO

> THE OUTLAW STATE #11 LOCATED 2310' FROM THE SOUTH LINE AND 1775' FROM THE EAST LINE OF SECTION 29, TOWNSHIP 17 SOUTH, RANGE 28 EAST.

N.M.P.M., EDDY COUNTY, NEW MEXICO.

Survey Date: 11-05-2014

Sheets Sheet 1. of 1

## OUTLAW STATE #11

Located 2310' FSL and 1775' FEL Section 29, Township 17 South, Range 28 East, N.M.P.M., Eddy County, New Mexico.

P.O. Box 1786 1120 N. West County Rd. Hobbs, New Mexico 88241 (575) 393—7316 — Office (575) 392—2206 — Fax basinsurveys.com