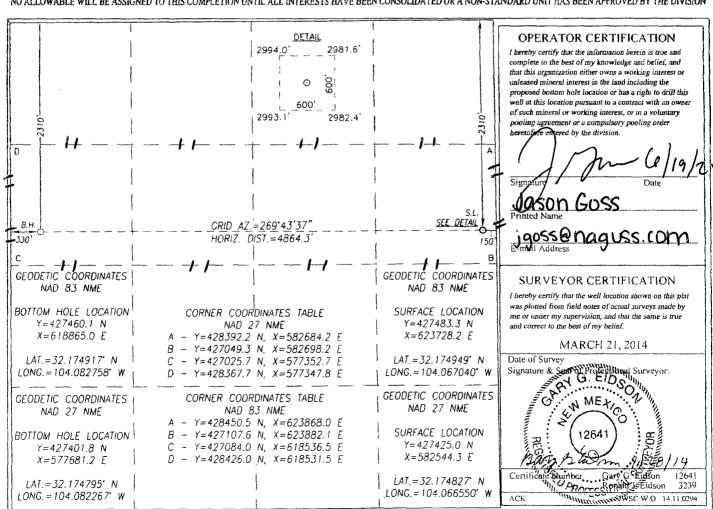

#### WELL LOCATION AND ACREAGE DEDICATION PLAT

| 30-015 - Y | 2833 (04453 Willow Lake       | Pool Name<br>Delaware |
|------------|-------------------------------|-----------------------|
| 26599      | Property Name KYLE 34 FEDERAL | Well Number<br>6H     |
| OGRID No.  | Operator Name                 | Elevation             |
| 155615     | NADEL & GUSSMAN PERMIAN, LLC  | 2987'                 |

Surface Location

|                                                                    |          |          |       |            | Surface Local       | iOH                |               |                |        |
|--------------------------------------------------------------------|----------|----------|-------|------------|---------------------|--------------------|---------------|----------------|--------|
| UL or lot No.                                                      | Section  | Township | Range | Lot Idn    | Feet from the       | North/South line   | Feet from the | East/West line | County |
| Н                                                                  | 34       | 24-S     | 28-E  |            | 2310                | NORTH              | 150           | EAST           | EDDY   |
|                                                                    | <u> </u> | *        |       | Bottom Hol | e Location If Diffe | erent From Surface |               | <u> </u>       |        |
| UL or lot No.                                                      | Section  | Township | Range | Lot Idn    | Feet from the       | North/South line   | Feet from the | East/West line | County |
| E                                                                  | 34       | 24-S     | 28-E  |            | 2310                | NORTH              | 330           | WEST           | EDDY   |
| Dedicated Acres   Joint or Infill   Consolidation Code   Order No. |          |          |       |            |                     |                    |               |                |        |
| 160                                                                |          |          |       |            |                     |                    |               |                |        |

NO ALLOWABLE WILL BE ASSIGNED TO THIS COMPLETION UNTIL ALL INTERESTS HAVE BEEN CONSOLIDATED OR A NON-STANDARD UNIT HAS BEEN APPROVED BY THE DIVISION