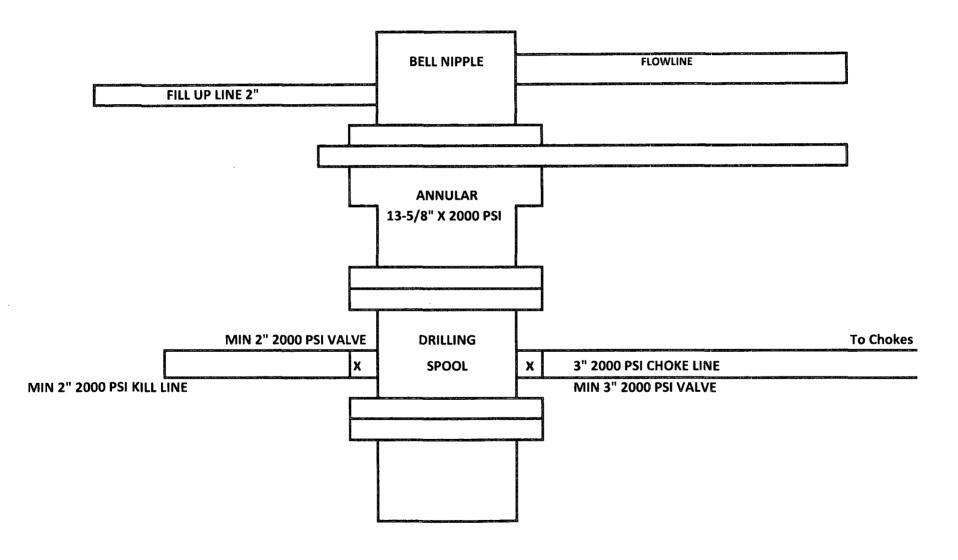

## SPECIFICATIONS FOR PRESSURE CONTROL EQUIPMENT: (EXHIBIT #5)

A 2000# WP Annular will be installed after running the 13-3/8" casing. A 3,000# WP Double Ram BOP and 2,000 annular will be installed after running the 9-5/8". Pressure test will be conducted prior to drilling out under all casing strings. BOP controls will be installed prior to drilling under surface casing and will remain in use until completion of drilling operations. BOP's will be inspected and operated as recommended in Onshore Order #2. A Kelly cock and a sub equipped with a full opening valve sized to fit the drill pipe and collars will be available on the rig floor in the open position when the top drive is not in use. 9-5/8" BOP will be tested to 3000# and the annular to 1500# with a third party testing company before drilling below each shoe. If operations last more than 30 days from 1st test, will test again as per BLM Onshore Oil and Gas order #2.