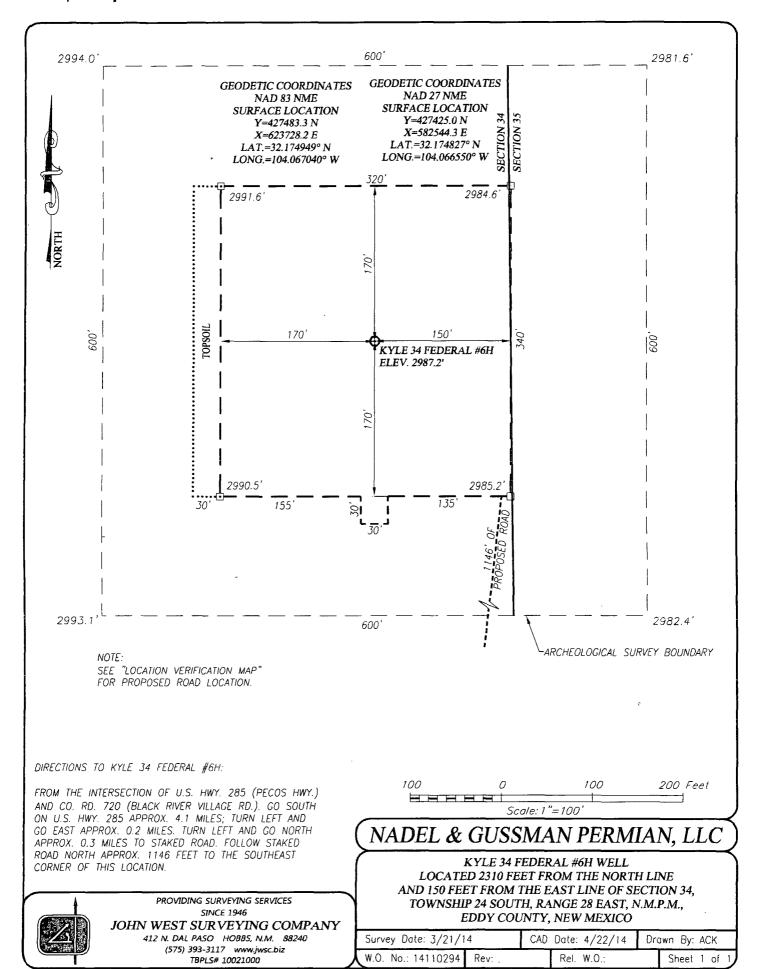

## **VICINITY MAP**

DRIVING ROUTE: SEE LOCATION VERIFICATION MAP

| SEC. <u>34</u> | TWP. <u>24-S</u> RGE. <u>28-E</u> |
|----------------|-----------------------------------|
| SURVEY         | N.M.P.M.                          |
| COUNTY         | EDDY STATE NEW MEXICO             |
| DESCRIPTIO     | N <u>2310' FNL &amp; 150' FEL</u> |
| ELEVATION _    | 2987'                             |
| OPERATOR _     | NADEL & GUSSMAN<br>PERMIAN, LLC   |

LEASE KYLE 34 FEDERAL

PROVIDING SURVEYING SERVICES
SINCE 1945
JOHN WEST SURVEYING COMPANY
412 N. DAL PASO. HOBBS. N.M. 88240

412 N. DAL PASO HOBBS, N.M. 88240 (575) 393-3117 www.jwsc.biz TBPLS# 10021000

## LOCATION VERIFICATION MAP

SEC. 34 TWP. 24-S RGE. 28-E

SURVEY N.M.P.M.

COUNTY EDDY STATE NEW MEXICO

DESCRIPTION 2310' FNL & 150' FEL

ELEVATION 2987'

NADEL & GUSSMAN

OPERATOR PERMIAN, LLC

LEASE KYLE 34 FEDERAL

U.S.G.S. TOPOGRAPHIC MAP

MALAGA, N.M.

DIRECTIONS TO KYLE 34 FEDERAL #6H:

FROM THE INTERSECTION OF U.S. HWY. 285 (PECOS HWY.) AND CO. RD. 720 (BLACK RIVER VILLAGE RD.). GO SOUTH ON U.S. HWY. 285 APPROX. 4.1 MILES; TURN LEFT AND GO EAST APPROX. 0.2 MILES. TURN LEFT AND GO NORTH APPROX. 0.3 MILES TO STAKED ROAD. FOLLOW STAKED ROAD NORTH APPROX. 1146 FEET TO THE SOUTHEAST CORNER OF THIS LOCATION.