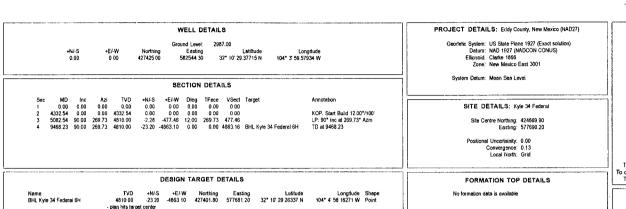

## **Planning Report**

11 June, 2014

Planning Report

Company: Nadel and Gussman Permian, LLC ন্ধিEddy County, New Mexico (NAD27)

Site: Kyle 34 Federal Well: 6H

Wellbore: ∰Wellbore #1 Design: Plan #1 06-11-14 Local Co-ordinate Reference:

TVD Reference: WELL @ 2987.00usft MD Reference: WELL @ 2987.00usft

Grid North Reference:

Survey Calculation Method Database: 🦠

Minimum Curvature Compass 5000 GCR DB

Eddy County, New Mexico (NAD27)

Map System:

US State Plane 1927 (Exact solution)

Geo Datum:

NAD 1927 (NADCON CONUS)

Map Zone:

New Mexico East 3001

System Datum:

Mean Sea Level

Well 6H

Kyle 34 Federal

Site Position:

From:

Мар

Northing:

Wellhead Elevation:

424,669.90 usft

0.00 usft

Latitude:

32° 10' 2.22727 N

**Position Uncertainty:** 

**Position Uncertainty** 

0.00 usft

0.00 usft

Easting: Slot Radius: 577.690.20 usft 13-3/16 "

Longitude: **Grid Convergence:** 

**Ground Level:** 

104° 4' 56.13215 W 0.13 °

2,987.00 usft

32° 10' 29.37715 N **Well Position** +N/-S 0.00 usft Northing: 427,425.00 usft Latitude: +E/-W 0.00 usft 582,544.30 usft Longitude: 104° 3' 59,57934 W Easting:

| Wellbore #1                |                      |       |          | 966 |
|----------------------------|----------------------|-------|----------|-----|
| Magnetics Model Name Sampl | ole Date Declination |       | Strength |     |
| IGRF2010 14                | 06/11/14 7 44        | 59.98 | 48 237   |     |