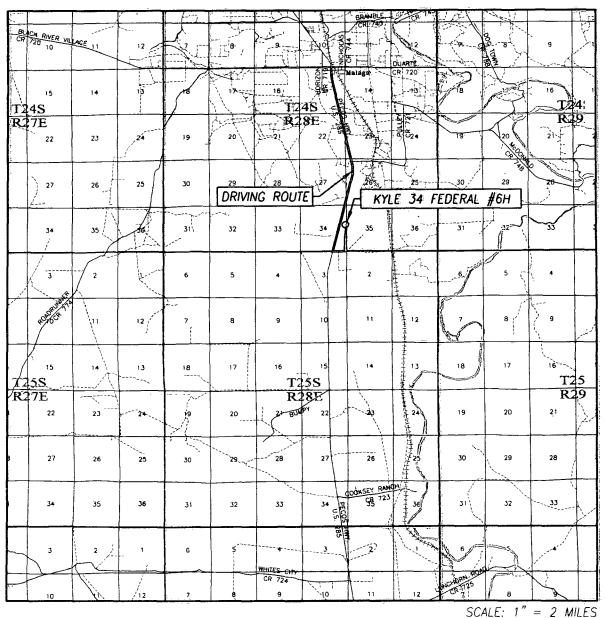

## **VICINITY MAP**

DRIVING ROUTE: SEE LOCATION VERIFICATION MAP

| SEC. <u>34</u> | TWP. <u>24-S</u> RGE. <u>28-E</u> |
|----------------|-----------------------------------|
| SURVEY         | N.M.P.M.                          |
| COUNTY         | EDDY STATE NEW MEXICO             |
| DESCRIPTIO     | N <u>2310' FNL &amp; 150' FEL</u> |
| ELEVATION _    | 2987'                             |
| OPERATOR _     | NADEL & GUSSMAN<br>PERMIAN, LLC   |

LEASE KYLE 34 FEDERAL

U.S.G.S. TOPOGRAPHIC MAP

MALAGA, N.M.

DIRECTIONS TO KYLE 34 FEDERAL #6H:

FROM THE INTERSECTION OF U.S. HWY. 285 (PECOS HWY.) AND CO. RD. 720 (BLACK RIVER VILLAGE RD.). GO SOUTH ON U.S. HWY. 285 APPROX. 4.1 MILES; TURN LEFT AND GO EAST APPROX. 0.2 MILES. TURN LEFT AND GO NORTH APPROX. 0.3 MILES TO STAKED ROAD. FOLLOW STAKED ROAD NORTH APPROX. 1146 FEET TO THE SOUTHEAST CORNER OF THIS LOCATION.