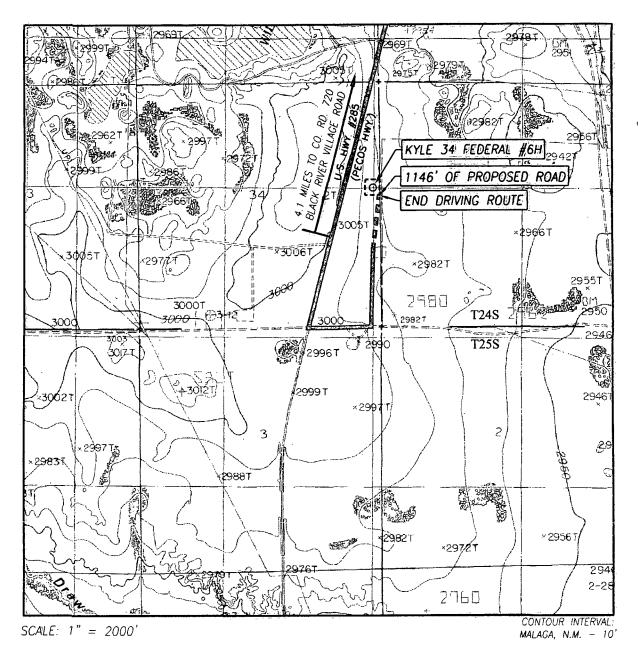

## LOCATION VERIFICATION MAP

SEC. 34 TWP. 24-S RGE. 28-E

SURVEY N.M.P.M.

COUNTY EDDY STATE NEW MEXICO

DESCRIPTION 2310' FNL & 150' FEL

ELEVATION 2987'

NADEL & GUSSMAN

OPERATOR PERMIAN, LLC

LEASE KYLE 34 FEDERAL

U.S.G.S. TOPOGRAPHIC MAP

MALAGA, N.M.

DIRECTIONS TO KYLE 34 FEDERAL #6H:

FROM THE INTERSECTION OF U.S. HWY. 285 (PECOS HWY.) AND CO. RD. 720 (BLACK RIVER VILLAGE RD.). GO SOUTH ON U.S. HWY. 285 APPROX. 4.1 MILES; TURN LEFT AND GO EAST APPROX. 0.2 MILES. TURN LEFT AND GO NORTH APPROX. 0.3 MILES TO STAKED ROAD. FOLLOW STAKED ROAD NORTH APPROX. 1146 FEET TO THE SOUTHEAST CORNER OF THIS LOCATION.