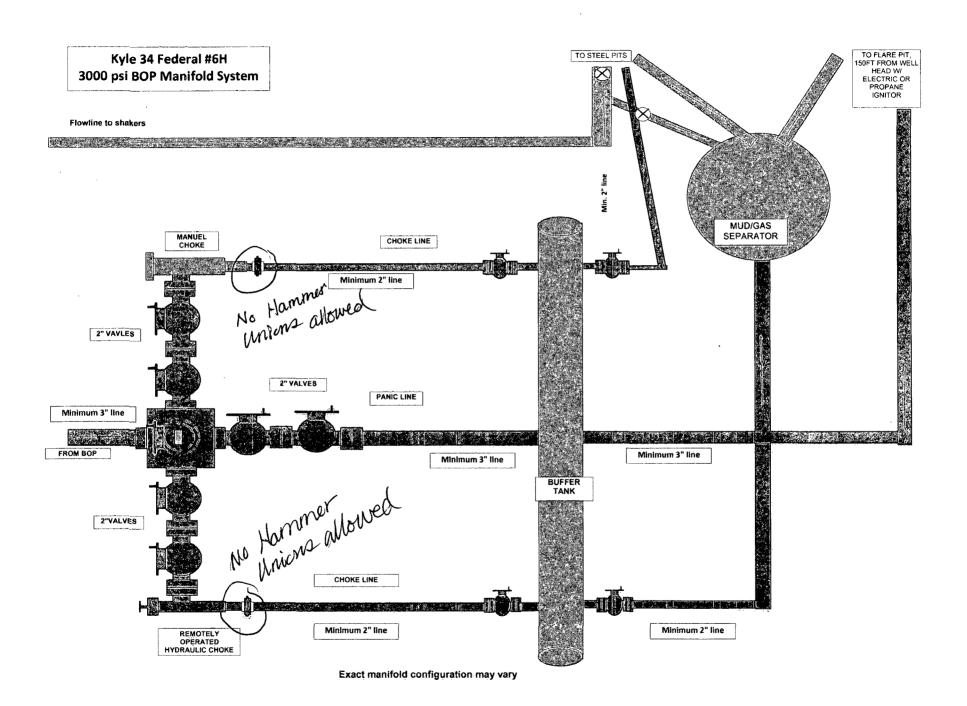

## SPECIFICATIONS FOR PRESSURE CONTROL EQUIPMENT: (EXHIBIT #5)

A 2000# WP Annular will be installed after running the 13-3/8" casing. A 3,000# WP Double Ram BOP and 2,000 annular will be installed after running the 9-5/8". Pressure test will be conducted prior to drilling out under all casing strings. BOP controls will be installed prior to drilling under surface casing and will remain in use until completion of drilling operations. BOP's will be inspected and operated as recommended in Onshore Order #2. A Kelly cock and a sub equipped with a full opening valve sized to fit the drill pipe and collars will be available on the rig floor in the open position when the top drive is not in use. 9-5/8" BOP will be tested to 3000# and the annular to 1500# with a third party testing company before drilling below each shoe. If operations last more than 30 days from 1st test, will test again as per BLM Onshore Oil and Gas order #2.