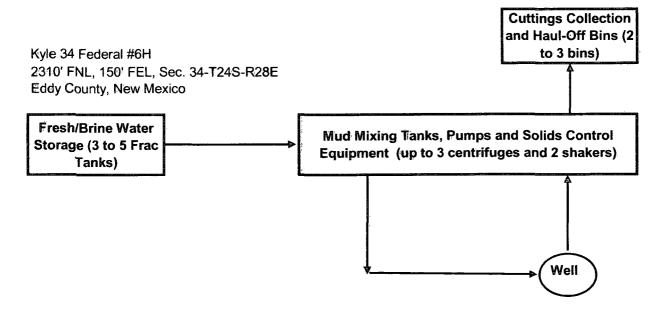

All necessary mud products for weight addition and fluid loss control will be on location at all times. Mud program subject to change due to hole conditions.

**Mud monitoring system:** Mud will be maintained and checked daily for mud weight, viscosity, API water loss, pH, etc. Additional electronic monitoring will include a pit volume totalizer to monitor mud volume in active system, pump rate, and mud return flow percentage. H2S monitors and alarms will be located on rig floor, shale shakers, and mud tanks (see rig plat). Gas chromatograph with monitor hydrocarbon gas content of mud from 2,500' to TD. Third party corrosion company will utilize H2S/oxygen scavengers to monitor for corrosion and limit damage to tubulars.