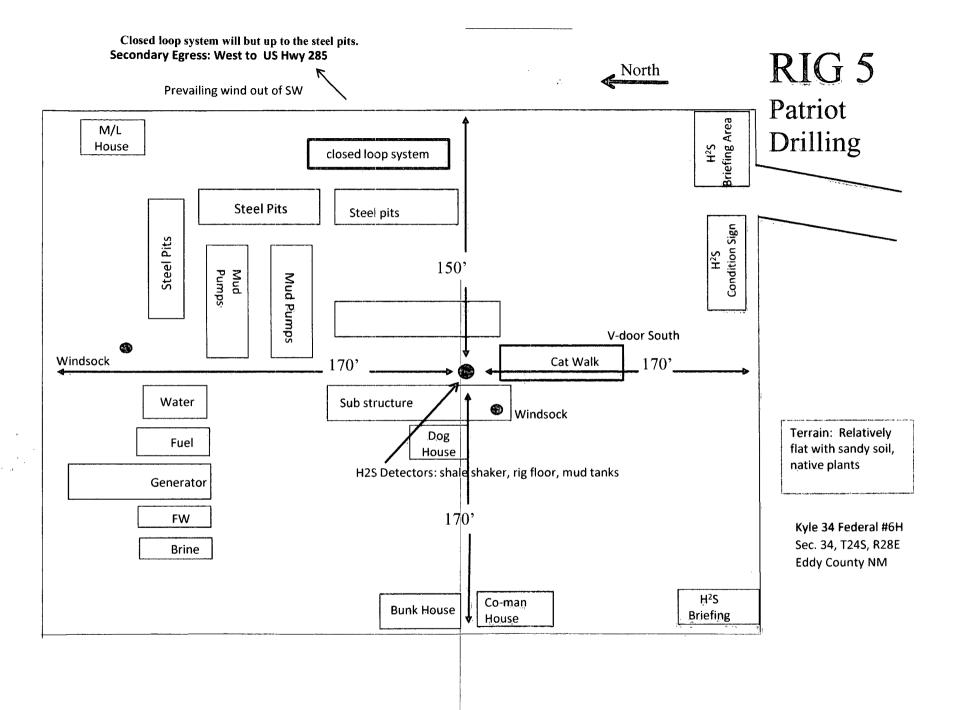

## SPECIFICATIONS FOR PRESSURE CONTROL EQUIPMENT: (EXHIBIT #5)

A 2000# WP Annular will be installed after running the 13-3/8" casing. A 3,000# WP Double Ram BOP and 2,000 annular will be installed after running the 9-5/8". Pressure test will be conducted prior to drilling out under all casing strings. BOP controls will be installed prior to drilling under surface casing and will remain in use until completion of drilling operations. BOP's will be inspected and operated as recommended in Onshore Order #2. A Kelly cock and a sub equipped with a full opening valve sized to fit the drill pipe and collars will be available on the rig floor in the open position when the top drive is not in use. 9-5/8" BOP will be tested to 3000# and the annular to 1500# with a third party testing company before drilling below each shoe. If operations last more than 30 days from 1st test, will test again as per BLM Onshore Oil and Gas order #2.

All necessary mud products for weight addition and fluid loss control will be on location at all times. Mud program subject to change due to hole conditions.

**Mud monitoring system:** Mud will be maintained and checked daily for mud weight, viscosity, API water loss, pH, etc. Additional electronic monitoring will include a pit volume totalizer to monitor mud volume in active system, pump rate, and mud return flow percentage. H2S monitors and alarms will be located on rig floor, shale shakers, and mud tanks (see rig plat). Gas chromatograph with monitor hydrocarbon gas content of mud from 2,500' to TD. Third party corrosion company will utilize H2S/oxygen scavengers to monitor for corrosion and limit damage to tubulars.

#### **Auxiliary Equipment**

- A. A Kelly cock will be in the drill string at all times.
- B. A full opening drill pipe stabbing valve having the appropriate connections will be on the rig floor at all times
- C. Hydrogen Sulfide detection equipment will be in operation after drilling out the 13 3/8" casing shoe until the 5 ½" casing is run and set and rigging down operations have begun.

#### **POTENTIAL HAZARDS:**

No significant hazards are expected, no abnormal pressures or temperatures are expected, **Expected pressure gradient will be that of .433 psi/ft or 2082 psi at 4,810 TVD**, Temperature gradient in Kyle 34 Fed #1 is .015 degrees F/ ft, expected temperature at TD is **85-110 deg F**. Lost circulation may occur, no  $H_2S$  is expected, but the operator will utilize a  $3^{rd}$  party  $H_2S$  monitoring package from 400' to TD. If  $H_2S$  is encountered the operator will comply with the provisions of onshore oil and gas order no 6. All personnel will be familiar with all aspects of safe operation of equipment being used to drill this well.