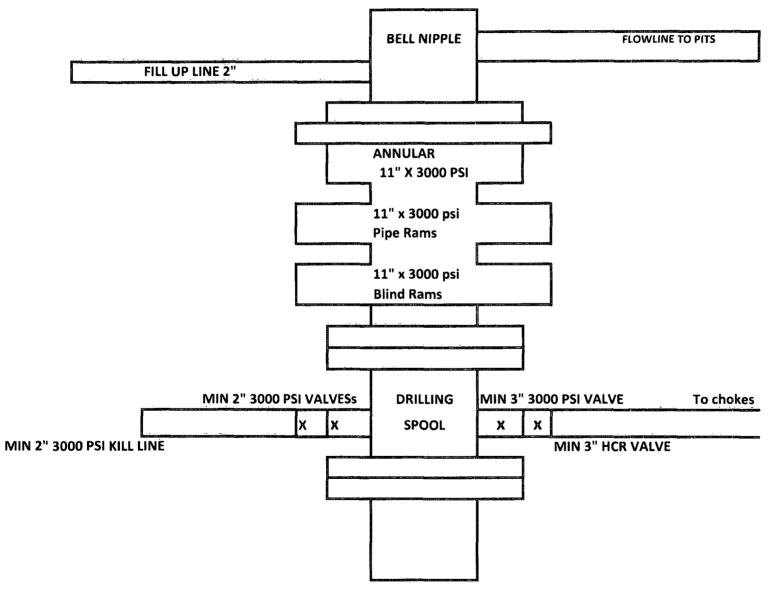

## SPECIFICATIONS FOR PRESSURE CONTROL EQUIPMENT: (EXHIBIT #5)

A 2000# WP Annular will be installed after running the 13-3/8" casing. A 3,000# WP Double Ram BOP and 2,000 annular will be installed after running the 9-5/8". Pressure test will be conducted prior to drilling out under all casing strings. BOP controls will be installed prior to drilling under surface casing and will remain in use until completion of drilling operations. BOP's will be inspected and operated as recommended in Onshore Order #2. A Kelly cock and a sub equipped with a full opening valve sized to fit the drill pipe and collars will be available on the rig floor in the open position when the top drive is not in use. 9-5/8" BOP will be tested to 3000# and the annular to 1500# with a third party testing company before drilling below each shoe. If operations last more than 30 days from 1st test, will test again as per BLM Onshore Oil and Gas order #2.