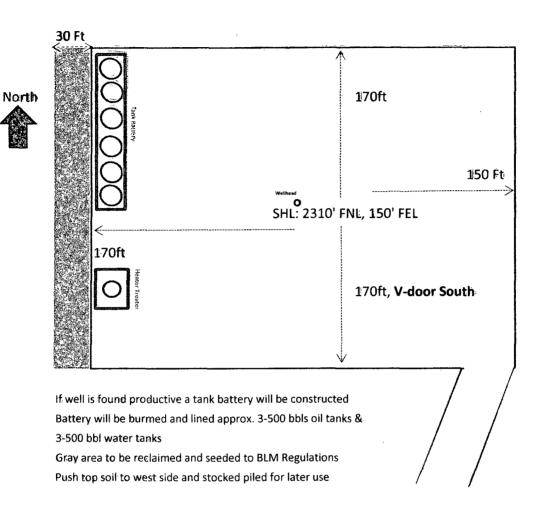

dy County, New Mexico

Nadel and Gussman Permian, L.L.C. BOP Scematic 8.75" & 7.875" hole



## **CLOSED-LOOP SYSTEM**

## **Design Plan:**



## **Operating and Maintenance Plan:**

During drilling operations, third party service companies will utilize solids control equipment to remove cuttings from the drilling fluid and collect it in haul-off bins. Equipment will be closely monitored at all times while drilling by the derrick man and the service company employees.

## Closure Plan:

During drilling operations, third party service companies will haul-off drill solids and fluids to an approved disposal facility. At the end of the well, all closed loop equipment will be removed from the location.

# LOCATION/BATTERY DIAGRAM Kyle 34 Federal #6H Section 34, T-24-S, R-28-E, Eddy County, NM



Power line will tie onto current electric line south of the well approximately 1300 ft of new line and poles



## NADEL AND GUSSMAN PERMIAN, L.L.C. 601 N. MARIENFELD STE. 508 MIDLAND, TX 79701 (432) 682-4429 (Office) (432) 682-4325 (Fax)

June 23, 2014

Mr. Ingram Carlsbad BLM Field Office 620 E. Greene St. Carlsbad, NM 88220

Re: Kyle 34 Federal #6H

SHL: 2310' FNL & 150' FEL UL H

Sec. 34, T24S, R28E Eddy County, NM Rule 118 H2S Exposure

Dear Mr. Ingram,

Nadel and Gussman Permian, LLC have evaluated this well and we do not expect to encounter hydrogen sulfide. However, we will employ a third party monitoring system. We will begin monitoring prior to drilling out the surface casing and will continue monitoring the remainder of the well.

Please contact me if you have any additional q