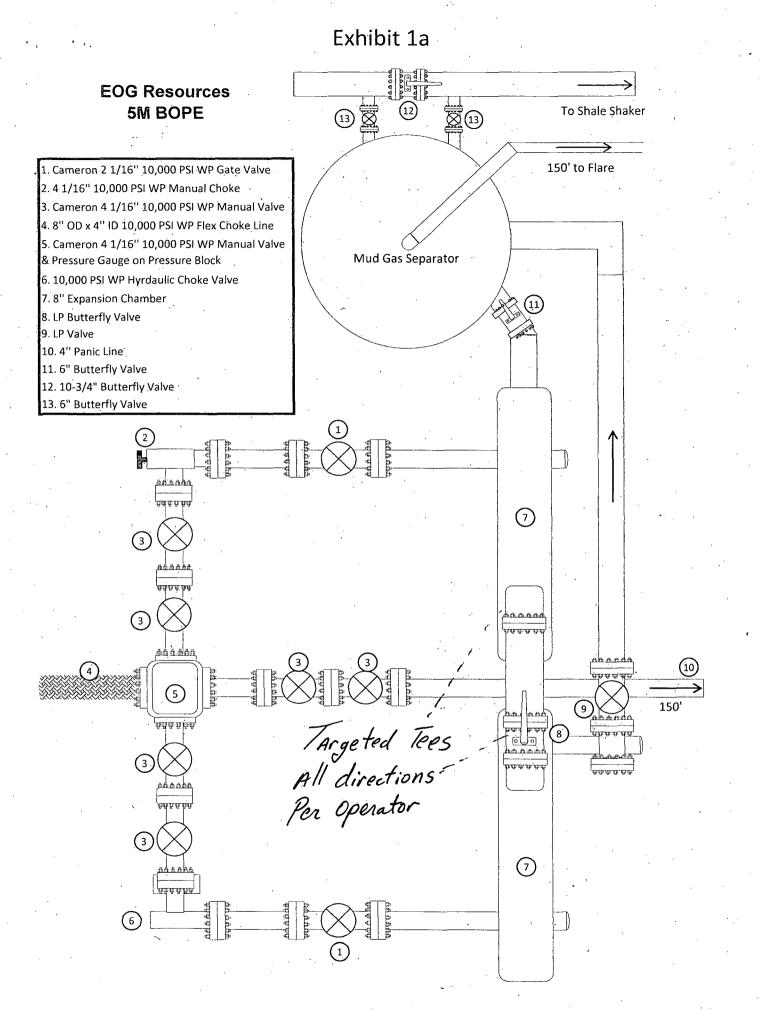

100.00 TVD, 798.89 N, 757.64 E) - Point Ramblin Rose 23 Fed #5 0.00 0.00 10.100.0 5,712.00 1,001.00 382,186.00 680,549.00 32° 2' 57.858 N 103° 45' 2.156 W 0 - plan hits target center - Point Ramblin Rose 23 Fed #: 0.00 0.00 10,100.0 5,612.00 1.001.00 382,086.00 680,549.00 32° 2' 56.868 N 103° 45' 2.163 W ٥ - plan misses target center by 0.29usft at 15860.60usft MD (10100.00 TVD, 5612.00 N, 1001.29 E) - Point

Plan Annotations Measured Vertical Local Coordinates +N/-S Depth Depth 17 +E/-W 2912 (usft) (usft) (usft) (usft) Comment 9623 9623 0 0 KOP, Build @ 12° DLS 10,373 10,100 314 360 LP, Turn @ 3° DLS 10.837 10,100 659 669 U Perf 12,006 10,100 1758 1013 Hold 90° Inc, 359.83° Azi 15,861 10,100 5612 1001 L Perf 15,961 10,100 5712 1001 TD at 15960.60

Checked By: . Approved By: Date:



k 2



EOG 5M Choke Manifold Diagram (rev. 3/21/14)

## MIDWEST

## HOSE AND SPECIALTY INC.

| IN                                                                                                                                                                                                                | TERNAL                  | . HYDROST                                   | ATIC TEST                | REPOR                | T             |   |  |
|-------------------------------------------------------------------------------------------------------------------------------------------------------------------------------------------------------------------|-------------------------|---------------------------------------------|--------------------------|----------------------|---------------|--