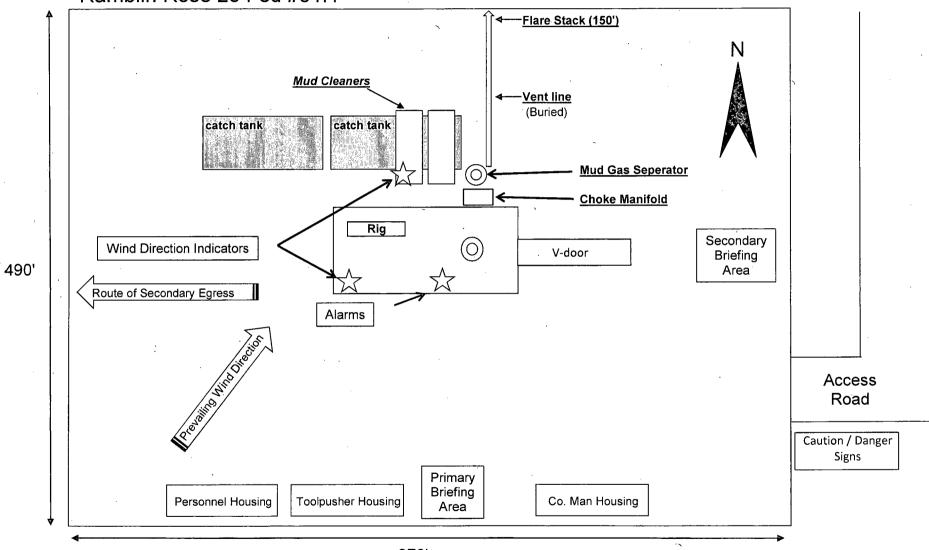

| N N.                                                      |                                                                                                                 |                                            |                                                                                                                                                                                                                                                                                                                                                                                                                                                                                                                                                                                                                                                                                                                                                                                                                                                                                                |                                                         | rinni     |                                 |                   | 14-77           |
|-----------------------------------------------------------|-----------------------------------------------------------------------------------------------------------------|--------------------------------------------|------------------------------------------------------------------------------------------------------------------------------------------------------------------------------------------------------------------------------------------------------------------------------------------------------------------------------------------------------------------------------------------------------------------------------------------------------------------------------------------------------------------------------------------------------------------------------------------------------------------------------------------------------------------------------------------------------------------------------------------------------------------------------------------------------------------------------------------------------------------------------------------------|---------------------------------------------------------|-----------|---------------------------------|-------------------|-----------------|
|                                                           | 1                                                                                                               |                                            | NM                                                                                                                                                                                                                                                                                                                                                                                                                                                                                                                                                                                                                                                                                                                                                                                                                                                                                             | DIL CONSERVAT                                           |           |                                 |                   |                 |
| orm 3160-3                                                | UNIT                                                                                                            | ED STATES                                  | 0.00                                                                                                                                                                                                                                                                                                                                                                                                                                                                                                                                                                                                                                                                                                                                                                                                                                                                                           | ARTESIA DISTILIO                                        | I         |                                 | M APPROVED        | )               |
| March 2012)                                               |                                                                                                                 | T OF THE INTE                              |                                                                                                                                                                                                                                                                                                                                                                                                                                                                                                                                                                                                                                                                                                                                                                                                                                                                                                | DEC 0-8 2014                                            |           |                                 | 8 NO. 1004-013    |                 |
|                                                           |                                                                                                                 | AND MANAGE                                 |                                                                                                                                                                                                                                                                                                                                                                                                                                                                                                                                                                                                                                                                                                                                                                                                                                                                                                | DECOCLE                                                 | ľ         | Expires                         | s October 31, 20  | 014             |
| ्<br>वा                                                   |                                                                                                                 |                                            |                                                                                                                                                                                                                                                                                                                                                                                                                                                                                                                                                                                                                                                                                                                                                                                                                                                                                                |                                                         | -         |                                 |                   |                 |
| •                                                         |                                                                                                                 |                                            | •                                                                                                                                                                                                                                                                                                                                                                                                                                                                                                                                                                                                                                                                                                                                                                                                                                                                                              | RECEIVED                                                |           | 5. Lease Serial                 |                   |                 |
|                                                           |                                                                                                                 |                                            |                                                                                                                                                                                                                                                                                                                                                                                                                                                                                                                                                                                                                                                                                                                                                                                                                                                                                                |                                                         |           | NMLC0647                        |                   |                 |
| A                                                         | PPLICATION FOR PER                                                                                              |                                            | OR REEN                                                                                                                                                                                                                                                                                                                                                                                                                                                                                                                                                                                                                                                                                                                                                                                                                                                                                        | TER                                                     |           | 6. If Indian, All               | otee or Tribe Na  | ame             |
| Type of Work                                              |                                                                                                                 |                                            |                                                                                                                                                                                                                                                                                                                                                                                                                                                                                                                                                                                                                                                                                                                                                                                                                                                                                                |                                                         |           | 7. Unit or CA A                 | greement Name     | and No          |
|                                                           | X DRILL                                                                                                         | REENT                                      |                                                                                                                                                                                                                                                                                                                                                                                                                                                                                                                                                                                                                                                                                                                                                                                                                                                                                                |                                                         |           |                                 | -                 | /               |
|                                                           | Oil Well Gas Well                                                                                               | Other                                      | X Single Z                                                                                                                                                                                                                                                                                                                                                                                                                                                                                                                                                                                                                                                                                                                                                                                                                                                                                     | one Multiple Zor                                        | ne        |                                 | Rose 23 Fe        |                 |
| Name of Operator                                          | Ŧ                                                                                                               |                                            |                                                                                                                                                                                                                                                                                                                                                                                                                                                                                                                                                                                                                                                                                                                                                                                                                                                                                                |                                                         |           | 9. API Well No                  | 472               | 45              |
| EOG Resources,<br>Address                                 | Inc.                                                                                                            |                                            | 3h P                                                                                                                                                                                                                                                                                                                                                                                                                                                                                                                                                                                                                                                                                                                                                                                                                                                                                           | hone No. <i>(include area c</i>                         | oda)      | <u>30-015-</u>                  |                   |                 |
|                                                           | dland TV 70702                                                                                                  |                                            | 50. 1                                                                                                                                                                                                                                                                                                                                                                                                                                                                                                                                                                                                                                                                                                                                                                                                                                                                                          | 432-686-3689                                            | 046)      | 10. Field and Poo               | -                 |                 |
| P.O. Box 2267 Mi                                          | dland, TX 79702<br>rt location clearly and in acc                                                               | ordance with any S                         | tato roquirom                                                                                                                                                                                                                                                                                                                                                                                                                                                                                                                                                                                                                                                                                                                                                                                                                                                                                  | 432-080-3089                                            |           | Jennings<br>11. Sec., T., R., 1 | ; Bone Spr        |                 |
| At surface 600 FNI                                        | & 944 FWL, NWNW (                                                                                               | D), Sec 23 T2                              | 265 R3TEa                                                                                                                                                                                                                                                                                                                                                                                                                                                                                                                                                                                                                                                                                                                                                                                                                                                                                      | ndard Location                                          |           | Sec 23, T                       |                   | Survey of Ale   |
| At proposed prod. zone                                    | 230 FNL & 1966 FWL                                                                                              | , NWNW (D), S                              | Sec 14 T26                                                                                                                                                                                                                                                                                                                                                                                                                                                                                                                                                                                                                                                                                                                                                                                                                                                                                     | 5S R31E                                                 |           |                                 |                   |                 |
| Distance in miles and at                                  | action from accord to                                                                                           | oct office*                                |                                                                                                                                                                                                                                                                                                                                                                                                                                                                                                                                                                                                                                                                                                                                                                                                                                                                                                |                                                         |           | 12 County on Do                 | urieh             | 13.State        |
|                                                           | ection from nearest town or p                                                                                   |                                            |                                                                                                                                                                                                                                                                                                                                                                                                                                                                                                                                                                                                                                                                                                                                                                                                                                                                                                |                                                         |           | 12. County or Pa                |                   |                 |
|                                                           | Approximately +/-                                                                                               | <u>33 miles Sout</u>                       |                                                                                                                                                                                                                                                                                                                                                                                                                                                                                                                                                                                                                                                                                                                                                                                                                                                                                                |                                                         |           | Ed                              |                   | NM              |
| Distance from proposed                                    | *                                                                                                               |                                            | 16.No. of                                                                                                                                                                                                                                                                                                                                                                                                                                                                                                                                                                                                                                                                                                                                                                                                                                                                                      | Acres in lease                                          | 17.Sp     | acing Unit dedic                | ated to this well |                 |
| location to nearest<br>property or lease line, ft         | 600'OL,                                                                                                         | 50' PP                                     |                                                                                                                                                                                                                                                                                                                                                                                                                                                                                                                                                                                                                                                                                                                                                                                                                                                                                                |                                                         |           |                                 |                   |                 |
| (Also to nearest drg. un                                  |                                                                                                                 | 50 11                                      |                                                                                                                                                                                                                                                                                                                                                                                                                                                                                                                                                                                                                                                                                                                                                                                                                                                                                                | 2560                                                    |           | 1                               | .60 ac            |                 |
| Distance from proposed                                    | proposed location* 19. Proposed Depth                                                                           |                                            |                                                                                                                                                                                                                                                                                                                                                                                                                                                                                                                                                                                                                                                                                                                                                                                                                                                                                                |                                                         | 20.B      | 20.BLM/BIA Bond No. on file     |                   |                 |
| to nearest well, drilling,<br>applied for, on this lease  |                                                                                                                 | nom E2U                                    | 15060                                                                                                                                                                                                                                                                                                                                                                                                                                                                                                                                                                                                                                                                                                                                                                                                                                                                                          | MD - 10100 TVD                                          |           | N                               | M 2308            |                 |
| <b>D1</b> (01)                                            |                                                                                                                 |                                            | _                                                                                                                                                                                                                                                                                                                                                                                                                                                                                                                                                                                                                                                                                                                                                                                                                                                                                              |                                                         |           |                                 |                   |                 |
|                                                           | er DF, KDB, RT, GL, etc.                                                                                        |                                            | 22. Appro                                                                                                                                                                                                                                                                                                                                                                                                                                                                                                                                                                                                                                                                                                                                                                                                                                                                                      | oximate date work will st                               | art≁      | 23. Estimat                     | ed duration       |                 |
| 3199' GL                                                  |                                                                                                                 | <u></u>                                    |                                                                                                                                                                                                                                                                                                                                                                                                                                                                                                                                                                                                                                                                                                                                                                                                                                                                                                | 12/01/14                                                |           |                                 | 20 days           |                 |
|                                                           |                                                                                                                 |                                            | 24. Attachm                                                                                                                                                                                                                                                                                                                                                                                                                                                                                                                                                                                                                                                                                                                                                                                                                                                                                    |                                                         |           |                                 |                   |                 |
| ne following, completed ir                                | accordance with the require                                                                                     | ments of Onshore C                         | Dil and Gas Or                                                                                                                                                                                                                                                                                                                                                                                                                                                                                                                                                                                                                                                                                                                                                                                                                                                                                 | der No. 1, must be attach                               | ned to th | is form:                        |                   |                 |
| Well plat certified by a                                  | registered surveyor                                                                                             |                                            | 4                                                                                                                                                                                                                                                                                                                                                                                                                                                                                                                                                                                                                                                                                                                                                                                                                                                                                              | Bond to cover the operation                             | tions un  | less covered by a               | an existing bond  | on file (see    |
| A Drilling Plan.                                          | registered surveyor.                                                                                            |                                            | ч.                                                                                                                                                                                                                                                                                                                                                                                                                                                                                                                                                                                                                                                                                                                                                                                                                                                                                             | Item 20 above).                                         | tions un  | less covered by a               | an existing bond  | on me (see      |
| -                                                         | the location is on National Fo                                                                                  | orest System Lands,                        | the 5.                                                                                                                                                                                                                                                                                                                                                                                                                                                                                                                                                                                                                                                                                                                                                                                                                                                                                         | Operator certification.                                 |           |                                 |                   |                 |
| •                                                         | th the appropriate Forest Serv                                                                                  |                                            | 6.                                                                                                                                                                                                                                                                                                                                                                                                                                                                                                                                                                                                                                                                                                                                                                                                                                                                                             | Such other site specific                                | informat  | tion and/or plans               | as may be requ    | ired by the     |
|                                                           |                                                                                                                 |                                            |                                                                                                                                                                                                                                                                                                                                                                                                                                                                                                                                                                                                                                                                                                                                                                                                                                                                                                | BLM                                                     |           | -                               |                   |                 |
| .Signature                                                |                                                                                                                 |                                            | Name (Printe                                                                                                                                                                                                                                                                                                                                                                                                                                                                                                                                                                                                                                                                                                                                                                                                                                                                                   | ed/Typed)                                               |           | í                               | Date              |                 |
|                                                           | .)                                                                                                              |                                            |                                                                                                                                                                                                                                                                                                                                                                                                                                                                                                                                                                                                                                                                                                                                                                                                                                                                                                |                                                         |           |                                 | -/-/-             |                 |
| Man                                                       | Wan                                                                                                             |                                            | Stan Wag                                                                                                                                                                                                                                                                                                                                                                                                                                                                                                                                                                                                                                                                                                                                                                                                                                                                                       | ner                                                     |           |                                 | 5/5/19            | 7               |
| tle                                                       | Λ                                                                                                               |                                            |                                                                                                                                                                                                                                                                                                                                                                                                                                                                                                                                                                                                                                                                                                                                                                                                                                                                                                |                                                         |           |                                 | -                 |                 |
| Regulatory Anal                                           | lyst U                                                                                                          |                                            |                                                                                                                                                                                                                                                                                                                                                                                                                                                                                                                                                                                                                                                                                                                                                                                                                                                                                                |                                                         |           |                                 |                   | :               |
| proved by (Signautre)                                     | <u> </u>                                                                                                        |                                            | Name (Print                                                                                                                                                                                                                                                                                                                                                                                                                                                                                                                                                                                                                                                                                                                                                                                                                                                                                    | ed/Typed)                                               |           | 1                               | Date DEC          | 2014            |
|                                                           | eve Caffey                                                                                                      |                                            |                                                                                                                                                                                                                                                                                                                                                                                                                                                                                                                                                                                                                                                                                                                                                                                                                                                                                                |                                                         |           | Ì                               | ULU 4             | . LVIT          |
|                                                           | LAR CONTRA                                                                                                      |                                            |                                                                                                                                                                                                                                                                                                                                                                                                                                                                                                                                                                                                                                                                                                                                                                                                                                                                                                |                                                         |           |                                 |                   |                 |
| tle                                                       |                                                                                                                 |                                            | Office                                                                                                                                                                                                                                                                                                                                                                                                                                                                                                                                                                                                                                                                                                                                                                                                                                                                                         |                                                         |           | 1                               |                   |                 |
| FIEL                                                      | D MANAGER                                                                                                       |                                            |                                                                                                                                                                                                                                                                                                                                                                                                                                                                                                                                                                                                                                                                                                                                                                                                                                                                                                | CARLSBAD                                                | FIELD     | OFFICE                          |                   |                 |
| polication approval does                                  | not warrant or certify that th                                                                                  | e applicant holds le                       | gal or equitab                                                                                                                                                                                                                                                                                                                                                                                                                                                                                                                                                                                                                                                                                                                                                                                                                                                                                 | le title to those rights in                             | the sub   | viect lease which               | would entitle t   | he annlicant to |
| nduct operations thereon.                                 | in the second | e appricant notas te                       | Sui or equilat                                                                                                                                                                                                                                                                                                                                                                                                                                                                                                                                                                                                                                                                                                                                                                                                                                                                                 | , in the to those rights in                             |           | Jeet lease which                | would entitle t   | ne applicant to |
| onditions of approval, if a                               | ny, are attached.                                                                                               |                                            |                                                                                                                                                                                                                                                                                                                                                                                                                                                                                                                                                                                                                                                                                                                                                                                                                                                                                                | ·<br>                                                   | ۸DD       | ROVAL F                         |                   | VEADC           |
|                                                           |                                                                                                                 |                                            |                                                                                                                                                                                                                                                                                                                                                                                                                                                                                                                                                                                                                                                                                                                                                                                                                                                                                                | ·····                                                   |           |                                 |                   |                 |
| tle 18 U.S.C. Section 100<br>nited States any false, fict | 01 and Title 43 U.S.C. Secti<br>itious or fraudulent statement                                                  | on 1212, make it a<br>s or representations | crime for any main any any main any main any main any any any any any any any any any an | y person knowlingly and<br>tter within its jurisdiction | l willful | ly to make to an                | y department of   | r agency of the |
| ontinued on page 2)                                       |                                                                                                                 |                                            | . 6.                                                                                                                                                                                                                                                                                                                                                                                                                                                                                                                                                                                                                                                                                                                                                                                                                                                                                           |                                                         |           | *(Instruc                       | ctions on page 2  | )               |
| ,                                                         |                                                                                                                 |                                            |                                                                                                                                                                                                                                                                                                                                                                                                                                                                                                                                                                                                                                                                                                                                                                                                                                                                                                |                                                         |           |                                 |                   |                 |
| Isbad Controlled                                          | i Water Basin                                                                                                   |                                            |                                                                                                                                                                                                                                                                                                                                                                                                                                                                                                                                                                                                                                                                                                                                                                                                                                                                                                |                                                         |           |                                 |                   |                 |
|                                                           |                                                                                                                 |                                            | ŧ                                                                                                                                                                                                                                                                                                                                                                                                                                                                                                                                                                                                                                                                                                                                                                                                                                                                                              | · · · · · · · · · · · · · · · · · · ·                   |           |                                 |                   |                 |
|                                                           | Ann                                                                                                             | oval Subject to<br>& Special Stip          | General Be                                                                                                                                                                                                                                                                                                                                                                                                                                                                                                                                                                                                                                                                                                                                                                                                                                                                                     | quirements                                              | "an       | E ATTA                          |                   | OR              |
|                                                           | , <b>P</b> P                                                                                                    | & Special Stipi                            | ulations Att                                                                                                                                                                                                                                                                                                                                                                                                                                                                                                                                                                                                                                                                                                                                                                                                                                                                                   | ached                                                   | 2F        | EALIA                           | ULED L            | UN              |
|                                                           |                                                                                                                 |                                            |                                                                                                                                                                                                                                                                                                                                                                                                                                                                                                                                                                                                                                                                                                                                                                                                                                                                                                |                                                         | CC        | NDITIO                          | NS OF             | APPROV          |
|                                                           |                                                                                                                 |                                            |                                                                                                                                                                                                                                                                                                                                                                                                                                                                                                                                                                                                                                                                                                                                                                                                                                                                                                |                                                         |           |                                 |                   |                 |