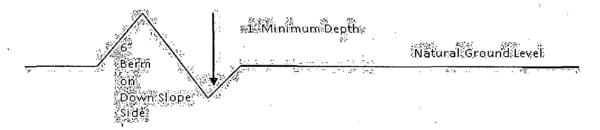

1; cross section and plans for typical road construction.

# Ditching

Ditching shall be required on both sides of the road.

#### Turnouts

Vehicle turnouts shall be constructed on the road. Turnouts shall be intervisible with interval spacing distance less than 1000 feet. Turnouts shall conform to Figure 1; cross section and plans for typical road construction.

### Drainage

Drainage control systems shall be constructed on the entire length of road (e.g. ditches, sidehill outsloping and insloping, lead-off ditches, culvert installation, and low water crossings).

A typical lead-off ditch has a minimum depth of 1 foot below and a berm of 6 inches above natural ground level. The berm shall be on the down-slope side of the lead-off ditch.

# **Cross Section of a Typical Lead-off Ditch**



All lead-off ditches shall be graded to drain water with a 1 percent minimum to 3 percent maximum ditch slope. The spacing interval are variable for lead-off ditches and shall be determined according to the formula for spacing intervals of lead-off ditches, but may be amended depending upon existing soil types and centerline road slope (in %);

#### Formula for Spacing Interval of Lead-off Ditches

Example - On a 4% road slope that is 400 feet long, the water flow shall drain water into a lead-off ditch. Spacing interval shall be determined by the following formula:

400 foot road with 4% road slope:  $\underline{400'}$  + 100' = 200' lead-off ditch interval  $\underline{4\%}$ 

### Cattleguards

An appropriately sized cattleguard sufficient to carry out the project shall be installed an