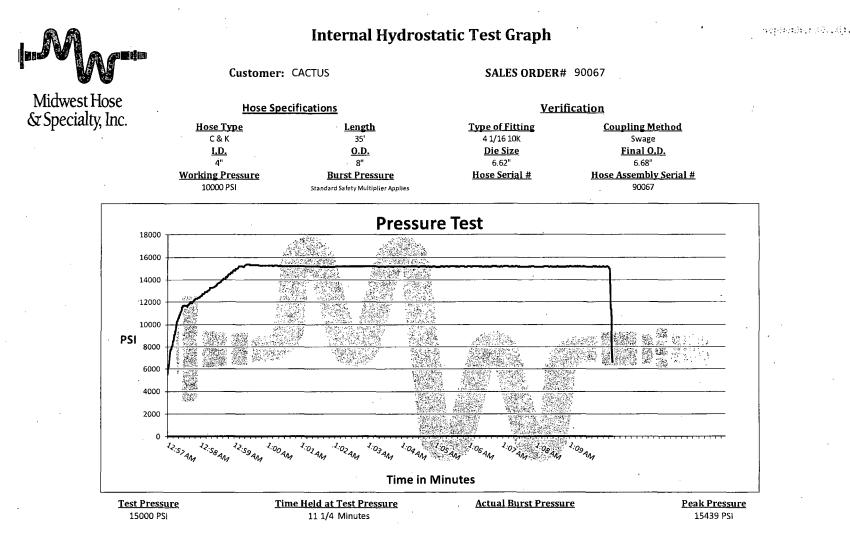

|                          |                      | 0 <i>P</i> SI |   |  |
| COMMENTS:<br>SN#90067 M10761<br>Hose is covered with stainless steel armour cover and<br>wraped with fire resistant vermiculite coated fiberglass<br>insulation rated for 1500 degrees complete with lifting eyes |                         |                                             |                          |                      |               |   |  |
| Date:<br>6                                                                                                                                                                                                        | /8/2011                 | Testad By:<br>BOBBY FINK                    |                          | Approved:<br>MENDI J | ACKSON        |   |  |





Tested By: Bobby Fink

Approved By: Mendi Jackson

Mendi Jackson

Manufacturer: Midwest Hose & Specialty

Serial Number: SN#90067

Length: 35'

Size: OD = 8° ID = 4°

Ends: Flanges Size: 4-1/16"

WP Rating: 10,000 psi Anchors required by manfacturer: No



Well Site Diagram



370'

## Hydrogen Sulfide Plan Summary

- A. All personnel shall receive proper H2S training in accordance with Onshore Order III.C.3.a.
- B. Briefing Area: two perpendicular areas will be designated by signs and readily accessible.
- C. Required Emergency Equipment:
  - Well control equipment
    - a. Flare line 150' from wellhead to be ignited by flare gun.
    - b. Choke manifold with a remotely operated choke.
    - c. Mud/gas separator
  - Protective equipment for essential personnel.

Breathing apparatus: