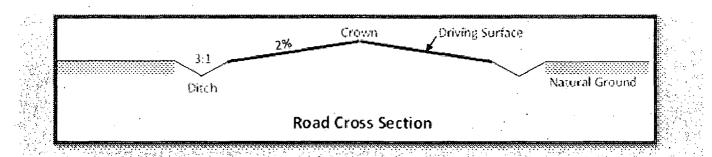

of access road needed to be constructed for this proposed project is about 1136 feet.

c. The maximum driving width of the access road will be 14 feet. The maximum width of surface disturbance when constructing the access road will not exceed 25 feet. All areas outside of the driving surface will be revegetated.

d. The access road will be constructed with 6 inches of compacted caliche.

e. When the road travels on fairly level ground, the road will be crowned and ditched with a 2% slope from the tip of the road crown to the edge of the driving surface. The ditches will be 3 feet wide with 3:1 slopes. See Road Cross Section diagram below.

#### EOG Resources

Ramblin Rose 23 Fed 51H

SHL: 600 FNL & 944 FWL, Section: 23, T.26S., R.31E. BHL: 230 FNL & 1966 FWL, Section: 14, T.26S., R.31E.



f. The access road will be constructed with a ditch on each side of the road.

g. The maximum grade for the access road will be 2 percent.

h. No turnouts will be constructed on the proposed access road.

i. No cattleguards will be installed for this proposed access road.

j. No BLM right-of-way grant is needed for the construction of this access road.

k. No culverts will be constructed for this proposed access road.

1. No low water crossings will be constructed for the access road.

m. Since the access road is on level ground, no lead-off ditches will be constructed for the proposed access road.

n. Newly constructed or reconstructed roads, on surface under the jurisdiction of the Bureau of Land Management, will be constructed as outlined in the BLM "Gold Book" and to meet the standar