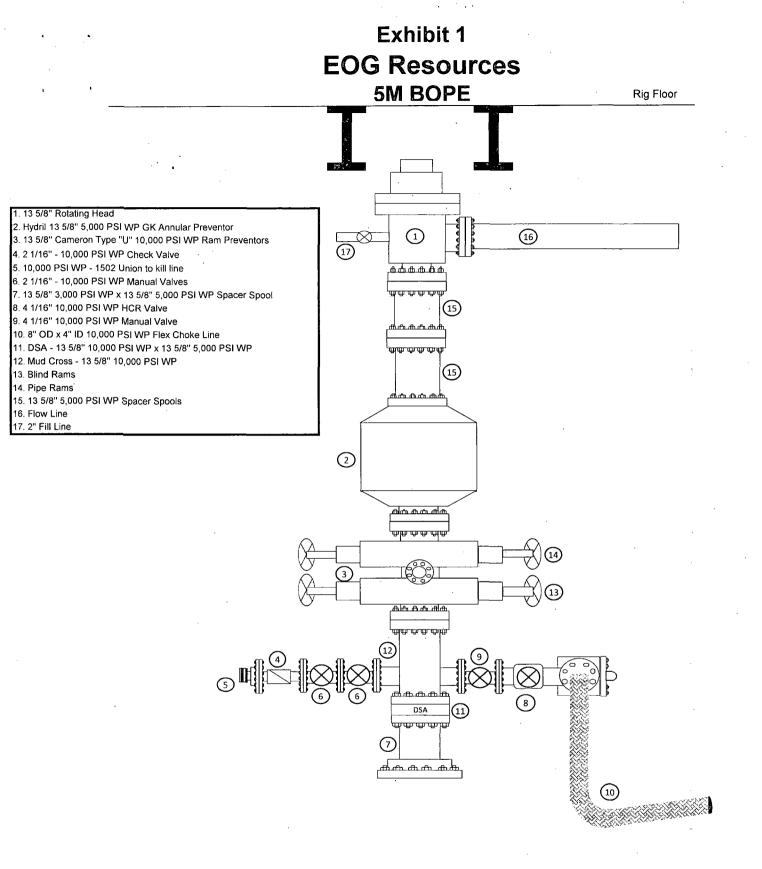

MD (10100.00 TVD, 798.89 N, 757.64 E) - Point Ramblin Rose 23 Fed #5 0.00 0.00 10.100.0 5,712.00 1,001.00 382,186.00 680,549.00 32° 2' 57.858 N 103° 45' 2.156 W 0 - plan hits target center - Point Ramblin Rose 23 Fed #: 0.00 0.00 10,100.0 5,612.00 1.001.00 382,086.00 680,549.00 32° 2' 56.868 N 103° 45' 2.163 W ٥ - plan misses target center by 0.29usft at 15860.60usft MD (10100.00 TVD, 5612.00 N, 1001.29 E) - Point

Plan Annotations Measured Vertical Local Coordinates +N/-S Depth Depth 17 +E/-W 2912 (usft) (usft) (usft) (usft) Comment 9623 9623 0 0 KOP, Build @ 12° DLS 10,373 10,100 314 360 LP, Turn @ 3° DLS 10.837 10,100 659 669 U Perf 12,006 10,100 1758 1013 Hold 90° Inc, 359.83° Azi 15,861 10,100 5612 1001 L Perf 15,961 10,100 5712 1001 TD at 15960.60

Checked By: . Approved By: Date:



k 2



EOG 5M Choke Manifold Diagram (rev. 3/21/14)

## MIDWEST

## HOSE AND SPECIALTY INC.

| IN                                                                                                                                                                                                                | TERNAL                  | . HYDROST                                   | ATIC TEST                | REPOR                | T             |   |  |
|-------------------------------------------------------------------------------------------------------------------------------------------------------------------------------------------------------------------|-------------------------|---------------------------------------------|--------------------------|----------------------|-----------