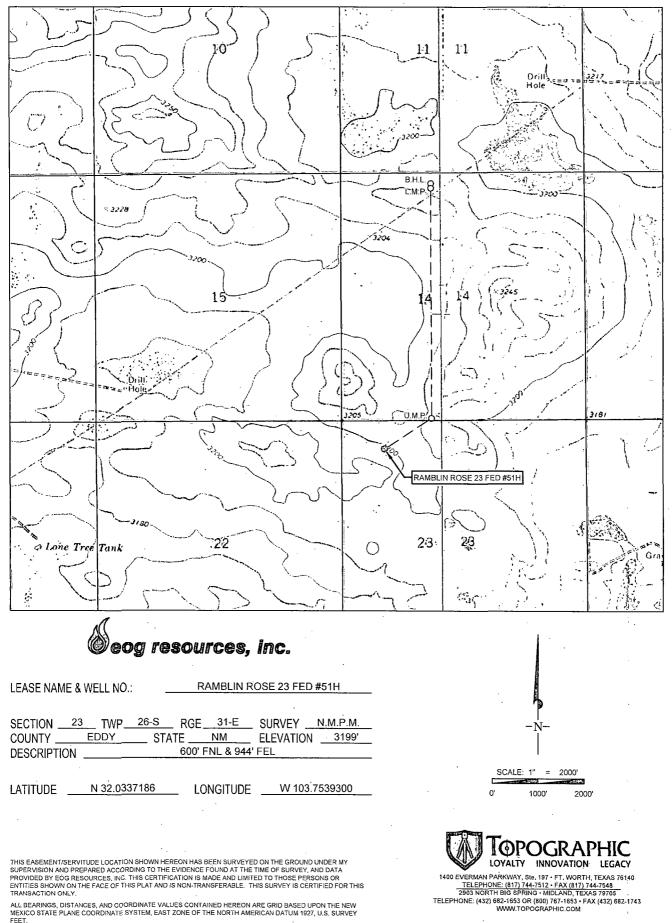

AMENDED REPORT

|                               |                         | V                                 | VELL LO          | CATIO                  | N AND ACRE                | LAGE DEDICA            | TION PLAT     |                |            |  |  |  |
|-------------------------------|-------------------------|-----------------------------------|------------------|------------------------|---------------------------|------------------------|---------------|----------------|------------|--|--|--|
|                               | <sup>1</sup> API Number | ·                                 |                  | <sup>2</sup> Pool Code |                           | <sup>3</sup> Pool Name |               |                |            |  |  |  |
| 30-01                         | .5- <b>4</b> .          | 2845 97860 Jennings, Bone Spring, |                  |                        |                           |                        |               | est            |            |  |  |  |
| Property C                    | oho'                    |                                   | •                |                        | <sup>5</sup> Property Nar | me                     |               | 6W             | ell Number |  |  |  |
| 313.40                        | <u>}</u> .              |                                   |                  | RA                     | MBLIN ROSE                | E 23 FED               |               | #              | ¥51H       |  |  |  |
| <sup>7</sup> OGRID N          | No.                     |                                   |                  |                        | <sup>8</sup> Operator Na  | me                     |               |                | Elevation  |  |  |  |
| 7377                          |                         | _                                 | _                | EO                     | G RESOURC                 | ES, INC.               |               | 3              | 3199'      |  |  |  |
|                               | <u> </u>                |                                   |                  |                        | <sup>10</sup> Surface Loc | ation                  |               |                |            |  |  |  |
| UL or lot no.                 | Section                 | Township                          | Range            | Lot Idn                | Feet from the             | North/South line       | Feet from the | East/West line | County     |  |  |  |
| D                             | 23                      | 26-S                              | 31-E             | -                      | 600'                      | NORTH                  | 944'          | WEST           | EDDY .     |  |  |  |
|                               |                         | ·                                 | · · · · · ·      |                        | k=                        | ·                      | · · · · ·     | £              | <u></u>    |  |  |  |
| UL or lot no.                 | Section                 | Township                          | Range            | Lot Idn                | Feet from the             | North/South line       | Feet from the | East/West line | County     |  |  |  |
| D                             | 14                      | 26-S                              | 31-E             | -                      | 230'                      | NORTH                  | 1966'         | WEST           | EDDY       |  |  |  |
| <sup>12</sup> Dedicated Acres | <sup>13</sup> Joint or  | Infill <sup>14</sup> C            | onsolidation Cod | e <sup>15</sup> Orde   | er No.                    |                        |               |                |            |  |  |  |
| 160                           |                         |                                   |                  |                        |                           |                        |               |                |            |  |  |  |