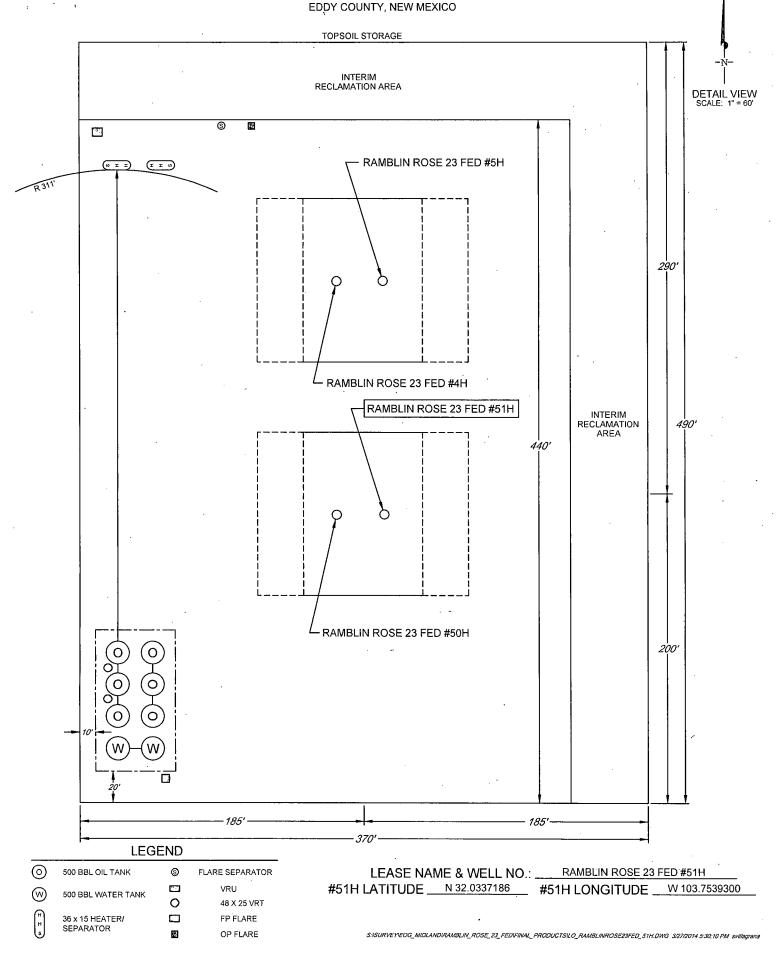

AMENDED REPORT

|                               |                         | V                                 | VELL LO          | CATIO                  | N AND ACRE                | LAGE DEDICA            | TION PLAT     |                |            |  |  |  |
|-------------------------------|-------------------------|-----------------------------------|------------------|------------------------|---------------------------|------------------------|---------------|----------------|------------|--|--|--|
|                               | <sup>1</sup> API Number | ·                                 |                  | <sup>2</sup> Pool Code |                           | <sup>3</sup> Pool Name |               |                |            |  |  |  |
| 30-01                         | .5- <b>4</b> .          | 2845 97860 Jennings, Bone Spring, |                  |                        |                           |                        |               | est            |            |  |  |  |
| Property C                    | oho'                    |                                   | •                |                        | <sup>5</sup> Property Nar | me                     |               | 6W             | ell Number |  |  |  |
| 313.40                        | <u>}</u> .              |                                   |                  | RA                     | MBLIN ROSE                | E 23 FED               |               | #              | ¥51H       |  |  |  |
| <sup>7</sup> OGRID N          | No.                     |                                   |                  |                        | <sup>8</sup> Operator Na  | me                     |               |                | Elevation  |  |  |  |
| 7377                          |                         | _                                 | _                | EO                     | G RESOURC                 | ES, INC.               |               | 3              | 3199'      |  |  |  |
|                               | <u> </u>                |                                   |                  |                        | <sup>10</sup> Surface Loc | ation                  |               |                |            |  |  |  |
| UL or lot no.                 | Section                 | Township                          | Range            | Lot Idn                | Feet from the             | North/South line       | Feet from the | East/West line | County     |  |  |  |
| D                             | 23                      | 26-S                              | 31-E             | -                      | 600'                      | NORTH                  | 944'          | WEST           | EDDY .     |  |  |  |
|                               |                         | ·                                 | · · · · · ·      |                        | k=                        | ·                      | · · · · ·     | £              | <u></u>    |  |  |  |
| UL or lot no.                 | Section                 | Township                          | Range            | Lot Idn                | Feet from the             | North/South line       | Feet from the | East/West line | County     |  |  |  |
| D                             | 14                      | 26-S                              | 31-E             | -                      | 230'                      | NORTH                  | 1966'         | WEST           | EDDY       |  |  |  |
| <sup>12</sup> Dedicated Acres | <sup>13</sup> Joint or  | Infill <sup>14</sup> C            | onsolidation Cod | e <sup>15</sup> Orde   | er No.                    |                        |               |                |            |  |  |  |
| 160                           |                         |                                   |                  |                        |                           |                        |               |                |            |  |  |  |