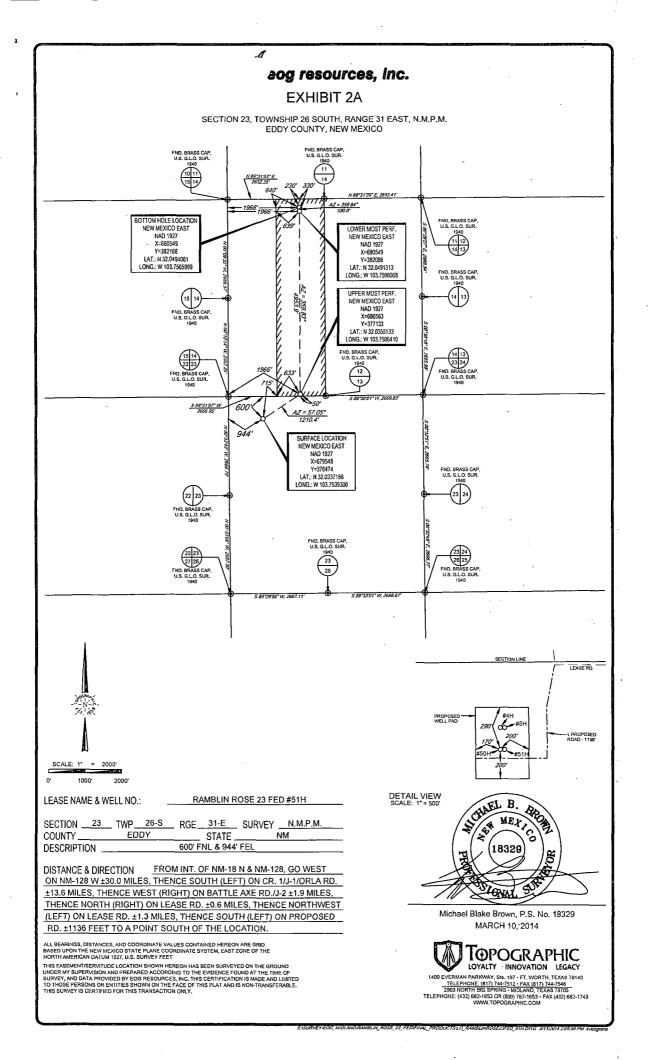

| N N.                                                      |                                                                                                                 |                                            |                                                                                                                                                                                                                                                                                                                                                                                                                                                                                                                                                                                                                                                                                                                                                                                                                                                                                                |                                                         | rinni     |                                 |                   | 14-77           |
|-----------------------------------------------------------|-----------------------------------------------------------------------------------------------------------------|--------------------------------------------|------------------------------------------------------------------------------------------------------------------------------------------------------------------------------------------------------------------------------------------------------------------------------------------------------------------------------------------------------------------------------------------------------------------------------------------------------------------------------------------------------------------------------------------------------------------------------------------------------------------------------------------------------------------------------------------------------------------------------------------------------------------------------------------------------------------------------------------------------------------------------------------------|---------------------------------------------------------|-----------|---------------------------------|-------------------|-----------------|
|                                                           | 1                                                                                                               |                                            | NM                                                                                                                                                                                                                                                                                                                                                                                                                                                                                                                                                                                                                                                                                                                                                                                                                                                                                             | DIL CONSERVAT                                           |           |                                 |                   |                 |
| orm 3160-3                                                | UNIT                                                                                                            | ED STATES                                  | 0.00                                                                                                                                                                                                                                                                                                                                                                                                                                                                                                                                                                                                                                                                                                                                                                                                                                                                                           | ARTESIA DISTILIO                                        | I         |                                 | M APPROVED        | )               |
| March 2012)                                               |                                                                                                                 | T OF THE INTE                              |                                                                                                                                                                                                                                                                                                                                                                                                                                                                                                                                                                                                                                                                                                                                                                                                                                                                                                | DEC 0-8 2014                                            |           |                                 | 8 NO. 1004-013    |                 |
|                                                           |                                                                                                                 | AND MANAGE                                 |                                                                                                                                                                                                                                                                                                                                                                                                                                                                                                                                                                                                                                                                                                                                                                                                                                                                                                | DECOCLE                                                 | ľ         | Expires                         | s October 31, 20  | 014             |
| ्<br>वा                                                   |                                                                                                                 |                                            |                                                                                                                                                                                                                                                                                                                                                                                                                                                                                                                                                                                                                                                                                                                                                                                                                                                                                                |                                                         | -         |                                 |                   |                 |
| •                                                         |                                                                                                                 |                                            | •                                                                                                                                                                                                                                                                                                                                                                                                                                                                                                                                                                                                                                                                                                                                                                                                                                                                                              | RECEIVED                                                |           | 5. Lease Serial                 |                   |                 |
|                                                           |                                                                                                                 |                                            |                                                                                                                                                                                                                                                                                                                                                                                                                                                                                                                                                                                                                                                                                                                                                                                                                                                                                                |                                                         |           | NMLC0647                        |                   |                 |
| A                                                         | PPLICATION FOR PER                                                                                              |                                            | OR REEN                                                                                                                                                                                                                                                                                                                                                                                                                                                                                                                                                                                                                                                                                                                                                                                                                                                                                        | TER                                                     |           | 6. If Indian, All               | otee or Tribe Na  | ame             |
| Type of Work                                              |                                                                                                                 |                                            |                                                                                                                                                                                                                                                                                                                                                                                                                                                                                                                                                                                                                                                                                                                                                                                                                                                                                                |                                                         |           | 7. Unit or CA A                 | greement Name     | and No          |
|                                                           | X DRILL                                                                                                         | REENT                                      |                                                                                                                                                                                                                                                                                                                                                                                                                                                                                                                                                                                                                                                                                                                                                                                                                                                                                                |                                                         |           |                                 | -                 | /               |
|                                                           | Oil Well Gas Well                                                                                               | Other                                      | X Single Z                                                                                                                                                                                                                                                                                                                                                                                                                                                                                                                                                                                                                                                                                                                                                                                                                                                                                     | one Multiple Zor                                        | ne        |                                 | Rose 23 Fe        |                 |
| Name of Operator                                          | Ŧ                                                                                                               |                                            |                                                                                                                                                                                                                                                                                                                                                                                                                                                                                                                                                                                                                                                                                                                                                                                                                                                                                                |                                                         |           | 9. API Well No                  | 472               | 45              |
| EOG Resources,<br>Address                                 | Inc.                                                                                                            |                                            | 3h P                                                                                                                                                                                                                                                                                                                                                                                                                                                                                                                                                                                                                                                                                                                                                                                                                                                                                           | hone No. <i>(include area c</i>                         | oda)      | <u>30-015-</u>                  |                   |                 |
|                                                           | dland TV 70702                                                                                                  |                                            | 50. 1                                                                                                                                                                                                                                                                                                                                                                                                                                                                                                                                                                                                                                                                                                                                                                                                                                                                                          | 432-686-3689                                            | 046)      | 10. Field and Poo               | -                 |                 |
| P.O. Box 2267 Mi                                          | dland, TX 79702<br>rt location clearly and in acc                                                               | ordance with any S                         | tato roquirom                                                                                                                                                                                                                                                                                                                                                                                                                                                                                                                                                                                                                                                                                                                                                                                                                                                                                  | 432-080-3089                                            |           | Jennings<br>11. Sec., T., R., 1 | ; Bone Spr        |                 |
| At surface 600 FNI                                        | & 944 FWL, NWNW (                                                                                               | D), Sec 23 T2                              | 265 R3TEa                                                                                                                                                                                                                                                                                                                                                                                                                                                                                                                                                                                                                                                                                                                                                                                                                                                                                      | ndard Location                                          |           | Sec 23, T                       |                   | Survey of Ale   |
| At proposed prod. zone                                    | 230 FNL & 1966 FWL                                                                                              | , NWNW (D), S                              | Sec 14 T26                                                                                                                                                                                                                                                                                                                                                                                                                                                                                                                                                                                                                                                                                                                                                                                                                                                                                     | 5S R31E                                                 |           |                                 |                   |                 |
| Distance in miles and at                                  | action from accord to                                                                                           | oct office*                                |                                                                                                                                                                                                                                                                                                                                                                                                                                                                                                                                                                                                                                                                                                                                                                                                                                                                                                |                                                         |           | 12 County on Do                 | urieh             | 13.State        |
|                                                           | ection from nearest town or p                                                                                   |                                            |                                                                                                                                                                                                                                                                                                                                                                                                                                                                                                                                                                                                                                                                                                                                                                                                                                                                                                |                                                         |           | 12. County or Pa                |                   |                 |
|                                                           | Approximately +/-                                                                                               | <u>33 miles Sout</u>                       |                                                                                                                                                                                                                                                                                                                                                                                                                                                                                                                                                                                                                                                                                                                                                                                                                                                                                                |                                                         |           | Ed                              |                   | NM              |
| Distance from proposed                                    | *                                                                                                               |                                            | 16.No. of                                                                                                                                                                                                                                                                                                                                                                                                                                                                                                                                                                                                                                                                                                                                                                                                                                                                                      | Acres in lease                                          | 17.Sp     | acing Unit dedic                | ated to this well |                 |
| location to nearest<br>property or lease line, ft         | 600'OL,                                                                                                         | 50' PP                                     |                                                                                                                                                                                                                                                                                                                                                                                                                                                                                                                                                                                                                                                                                                                                                                                                                                                                                                |                                                         |           |                                 |                   |                 |
| (Also to nearest drg. un                                  |                                                                                                                 | 50 11                                      |                                                                                                                                                                                                                                                                                                                                                                                                                                                                                                                                                                                                                                                                                                                                                                                                                                                                                                | 2560                                                    |           | 1                               | .60 ac            |                 |
| Distance from proposed                                    | proposed location* 19. Proposed Depth                                                                           |                                            |                                                                                                                                                                                                                                                                                                                                                                                                                                                                                                                                                                                                                                                                                                                                                                                                                                                                                                |                                                         | 20.B      | 20.BLM/BIA Bond No. on file     |                   |                 |
| to nearest well, drilling,<br>applied for, on this lease  |                                                                                                                 | nom E2U                                    | 15060                                                                                                                                                                                                                                                                                                                                                                                                                                                                                                                                                                                                                                                                                                                                                                                                                                                                                          | MD - 10100 TVD                                          |           | N                               | M 2308            |                 |
| <b>D1</b> (01)                                            |                                                                                                                 |                                            | _                                                                                                                                                                                                                                                                                                                                                                                                                                                                                                                                                                                                                                                                                                                                                                                                                                                                                              |                                                         |           |                                 |                   |                 |
|                                                           | er DF, KDB, RT, GL, etc.                                                                                        |                                            | 22. Appro                                                                                                                                                                                                                                                                                                                                                                                                                                                                                                                                                                                                                                                                                                                                                                                                                                                                                      | oximate date work will st                               | art≁      | 23. Estimat                     | ed duration       |                 |
| 3199' GL                                                  |                                                                                                                 | <u></u>                                    |                                                                                                                                                                                                                                                                                                                                                                                                                                                                                                                                                                                                                                                                                                                                                                                                                                                                                                | 12/01/14                                                |           |                                 | 20 days           |                 |
|                                                           |                                                                                                                 |                                            | 24. Attachm                                                                                                                                                                                                                                                                                                                                                                                                                                                                                                                                                                                                                                                                                                                                                                                                                                                                                    |                                                         |           |                                 |                   |                 |
| ne following, completed ir                                | accordance with the require                                                                                     | ments of Onshore C                         | Dil and Gas Or                                                                                                                                                                                                                                                                                                                                                                                                                                                                                                                                                                                                                                                                                                                                                                                                                                                                                 | der No. 1, must be attach                               | ned to th | is form:                        |                   |                 |
| Well plat certified by a                                  | registered surveyor                                                                                             |                                            | 4                                                                                                                                                                                                                                                                                                                                                                                                                                                                                                                                                                                                                                                                                                                                                                                                                                                                                              | Bond to cover the operation                             | tions un  | less covered by a               | an existing bond  | on file (see    |
| A Drilling Plan.                                          | registered surveyor.                                                                                            |                                            | ч.                                                                                                                                                                                                                                                                                                                                                                                                                                                                                                                                                                                                                                                                                                                                                                                                                                                                                             | Item 20 above).                                         | tions un  | less covered by a               | an existing bond  | on me (see      |
| -                                                         | the location is on National Fo                                                                                  | orest System Lands,                        | the 5.                                                                                                                                                                                                                                                                                                                                                                                                                                                                                                                                                                                                                                                                                                                                                                                                                                                                                         | Operator certification.                                 |           |                                 |                   |                 |
| •                                                         | th the appropriate Forest Serv                                                                                  |                                            | 6.                                                                                                                                                                                                                                                                                                                                                                                                                                                                                                                                                                                                                                                                                                                                                                                                                                                                                             | Such other site specific                                | informat  | tion and/or plans               | as may be requ    | ired by the     |
|                                                           |                                                                                                                 |                                            |                                                                                                                                                                                                                                                                                                                                                                                                                                                                                                                                                                                                                                                                                                                                                                                                                                                                                                | BLM                                                     |           | -                               |                   |                 |
| .Signature                                                |                                                                                                                 |                                            | Name (Printe                                                                                                                                                                                                                                                                                                                                                                                                                                                                                                                                                                                                                                                                                                                                                                                                                                                                                   | ed/Typed)                                               |           | í                               | Date              |                 |
|                                                           | .)                                                                                                              |                                            |                                                                                                                                                                                                                                                                                                                                                                                                                                                                                                                                                                                                                                                                                                                                                                                                                                                                                                |                                                         |           |                                 | -/-/-             |                 |
| Man                                                       | Wan                                                                                                             |                                            | Stan Wag                                                                                                                                                                                                                                                                                                                                                                                                                                                                                                                                                                                                                                                                                                                                                                                                                                                                                       | ner                                                     |           |                                 | 5/5/19            | 7               |
| tle                                                       | Λ                                                                                                               |                                            |                                                                                                                                                                                                                                                                                                                                                                                                                                                                                                                                                                                                                                                                                                                                                                                                                                                                                                |                                                         |           |                                 | -                 |                 |
| Regulatory Anal                                           | lyst U                                                                                                          |                                            |                                                                                                                                                                                                                                                                                                                                                                                                                                                                                                                                                                                                                                                                                                                                                                                                                                                                                                |                                                         |           |                                 |                   | :               |
| proved by (Signautre)                                     | <u> </u>                                                                                                        |                                            | Name (Print                                                                                                                                                                                                                                                                                                                                                                                                                                                                                                                                                                                                                                                                                                                                                                                                                                                                                    | ed/Typed)                                               |           | 1                               | Date DEC          | 2014            |
|                                                           | eve Caffey                                                                                                      |                                            |                                                                                                                                                                                                                                                                                                                                                                                                                                                                                                                                                                                                                                                                                                                                                                                                                                                                                                |                                                         |           | Ì                               | ULU 4             | . LVIT          |
|                                                           | LAR CONTRA                                                                                                      |                                            |                                                                                                                                                                                                                                                                                                                                                                                                                                                                                                                                                                                                                                                                                                                                                                                                                                                                                                |                                                         |           |                                 |                   |                 |
| tle                                                       |                                                                                                                 |                                            | Office                                                                                                                                                                                                                                                                                                                                                                                                                                                                                                                                                                                                                                                                                                                                                                                                                                                                                         |                                                         |           | 1                               |                   |                 |
| FIEL                                                      | D MANAGER                                                                                                       |                                            |                                                                                                                                                                                                                                                                                                                                                                                                                                                                                                                                                                                                                                                                                                                                                                                                                                                                                                | CARLSBAD                                                | FIELD     | OFFICE                          |                   |                 |
| polication approval does                                  | not warrant or certify that th                                                                                  | e applicant holds le                       | gal or equitab                                                                                                                                                                                                                                                                                                                                                                                                                                                                                                                                                                                                                                                                                                                                                                                                                                                                                 | le title to those rights in                             | the sub   | viect lease which               | would entitle t   | he annlicant to |
| nduct operations thereon.                                 | in the second | e appricant notas te                       | Sui or equilat                                                                                                                                                                                                                                                                                                                                                                                                                                                                                                                                                                                                                                                                                                                                                                                                                                                                                 | , in the to those rights in                             |           | Jeet lease which                | would entitle t   | ne applicant to |
| onditions of approval, if a                               | ny, are attached.                                                                                               |                                            |                                                                                                                                                                                                                                                                                                                                                                                                                                                                                                                                                                                                                                                                                                                                                                                                                                                                                                | ·<br>                                                   | ۸DD       | ROVAL F                         |                   | VEADC           |
|                                                           |                                                                                                                 |                                            |                                                                                                                                                                                                                                                                                                                                                                                                                                                                                                                                                                                                                                                                                                                                                                                                                                                                                                | ·····                                                   |           |                                 |                   |                 |
| tle 18 U.S.C. Section 100<br>nited States any false, fict | 01 and Title 43 U.S.C. Secti<br>itious or fraudulent statement                                                  | on 1212, make it a<br>s or representations | crime for any main any any main any main any main any any any any any any any any any an | y person knowlingly and<br>tter within its jurisdiction | l willful | ly to make to an                | y department of   | r agency of the |
| ontinued on page 2)                                       |                                                                                                                 |                                            | . 6.                                                                                                                                                                                                                                                                                                                                                                                                                                                                                                                                                                                                                                                                                                                                                                                                                                                                                           |                                                         |           | *(Instruc                       | ctions on page 2  | )               |
| ,                                                         |                                                                                                                 |                                            |                                                                                                                                                                                                                                                                                                                                                                                                                                                                                                                                                                                                                                                                                                                                                                                                                                                                                                |                                                         |           |                                 |                   |                 |
| Isbad Controlled                                          | i Water Basin                                                                                                   |                                            |                                                                                                                                                                                                                                                                                                                                                                                                                                                                                                                                                                                                                                                                                                                                                                                                                                                                                                |                                                         |           |                                 |                   |                 |
|                                                           |                                                                                                                 |                                            | ŧ                                                                                                                                                                                                                                                                                                                                                                                                                                                                                                                                                                                                                                                                                                                                                                                                                                                                                              | · · · · · · · · · · · · · · · · · · ·                   |           |                                 |                   |                 |
|                                                           | Ann                                                                                                             | oval Subject to<br>& Special Stip          | General Be                                                                                                                                                                                                                                                                                                                                                                                                                                                                                                                                                                                                                                                                                                                                                                                                                                                                                     | quirements                                              | "an       | E ATTA                          |                   | OR              |
|                                                           | , <b>P</b> P                                                                                                    | & Special Stipi                            | ulations Att                                                                                                                                                                                                                                                                                                                                                                                                                                                                                                                                                                                                                                                                                                                                                                                                                                                                                   | ached                                                   | 2F        | EALIA                           | ULED L            | UN              |
|                                                           |                                                                                                                 |                                            |                                                                                                                                                                                                                                                                                                                                                                                                                                                                                                                                                                                                                                                                                                                                                                                                                                                                                                |                                                         | CC        | NDITIO                          | NS OF             | APPROV          |
|                                                           |                                                                                                                 |                                            |                                                                                                                                                                                                                                                                                                                                                                                                                                                                                                                                                                                                                                                                                                                                                                                                                                                                                                |                                                         |           |                                 |                   |                 |

AMENDED REPORT

|                               |                         | V                                 | VELL LO          | CATIO                  | N AND ACRE                | LAGE DEDICA            | TION PLAT     |                |            |  |  |  |
|-------------------------------|-------------------------|-----------------------------------|------------------|------------------------|---------------------------|------------------------|---------------|----------------|------------|--|--|--|
|                               | <sup>1</sup> API Number | ·                                 |                  | <sup>2</sup> Pool Code |                           | <sup>3</sup> Pool Name |               |                |            |  |  |  |
| 30-01                         | .5- <b>4</b> .          | 2845 97860 Jennings, Bone Spring, |                  |                        |                           |                        |               | est            |            |  |  |  |
| Property C                    | oho'                    |                                   | •                |                        | <sup>5</sup> Property Nar | me                     |               | 6W             | ell Number |  |  |  |
| 313.40                        | <u>}</u> .              |                                   |                  | RA                     | MBLIN ROSE                | E 23 FED               |               | #              | ¥51H       |  |  |  |
| <sup>7</sup> OGRID N          | No.                     |                                   |                  |                        | <sup>8</sup> Operator Na  | me                     |               |                | Elevation  |  |  |  |
| 7377                          |                         | _                                 | _                | EO                     | G RESOURC                 | ES, INC.               |               | 3              | 3199'      |  |  |  |
|                               | <u> </u>                |                                   |                  |                        | <sup>10</sup> Surface Loc | ation                  |               |                |            |  |  |  |
| UL or lot no.                 | Section                 | Township                          | Range            | Lot Idn                | Feet from the             | North/South line       | Feet from the | East/West line | County     |  |  |  |
| D                             | 23                      | 26-S                              | 31-E             | -                      | 600'                      | NORTH                  | 944'          | WEST           | EDDY .     |  |  |  |
|                               |                         | ·                                 | · · · · · ·      |                        | k=                        | ·                      | · · · · ·     | £              | <u></u>    |  |  |  |
| UL or lot no.                 | Section                 | Township                          | Range            | Lot Idn                | Feet from the             | North/South line       | Feet from the | East/West line | County     |  |  |  |
| D                             | 14                      | 26-S                              | 31-E             | -                      | 230'                      | NORTH                  | 1966'         | WEST           | EDDY       |  |  |  |
| <sup>12</sup> Dedicated Acres | <sup>13</sup> Joint or  | Infill <sup>14</sup> C            | onsolidation Cod | e <sup>15</sup> Orde   | er No.                    |                        |               |                |            |  |  |  |
| 160                           |                         |                                   |                  |                        |                           |                        |               |                |            |  |  |  |