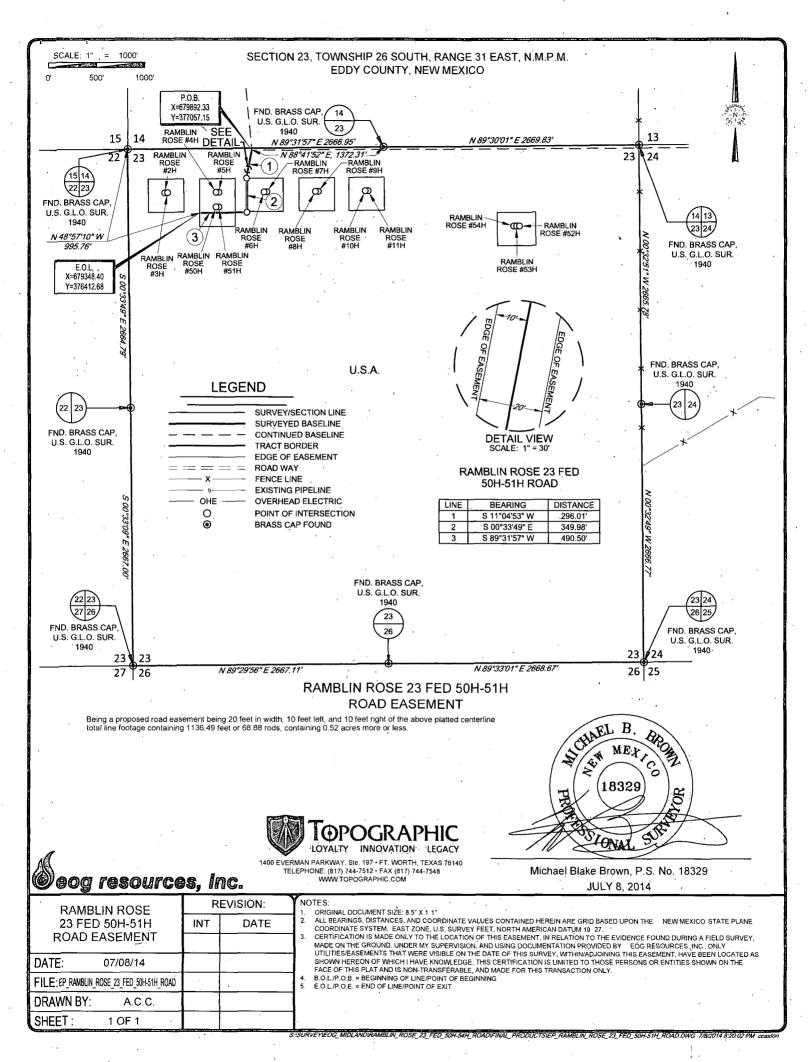

ATE PLANE COORDINATE SYSTEM, EAST ZONE OF THE NORTH AMERICAN DATUM 1927, U.S. SURVEY FEET

THIS PROPOSED PAD SITE LOCATION SHOWN HEREON HAS BEEN SURVEYED ON THE GROUND UNDER MY SUPERVISION AND PREPARED ACCORDING TO THE EVIDENCE FOUND AT THE TIME OF SURVEY, AND DATA PROVIDED BY EOG RESOURCES, INC, THIS CERTIFICATION IS MADE AND LIMITED TO THOSE PERSONS OR ENTITIES SHOWN ON THE FACE OF THIS PLAT AND IS NON-TRANSFERABLE. THIS SURVEY IS CERTIFIED FOR THIS TRANSACTION ONLY. LOYALTY INNOVATION LEGACY 1400 EVERMAN PARKWAY, Sie. 197 • FT. WORTH, TEXAS 76140 TELEPHONE: (817) 744-7512 • FAX (817) 744-7548 2903 NORTH BIG SPRING • MIDLAND, TEXAS 78705 TELEPHONE: (432) 682-1653 OR (800) 767-1653 • FAX (432) 682-1743 WWW.TOPOGRAPHIC.COM

**I@POGRAPHIC** 



## LOCATION & ELEVATION VERIFICATION MAP







### 1. GEOLOGIC NAME OF SURFACE FORMATION: Permian

### 2. ESTIMATED TOPS OF IMPORTANT GEOLOGICAL MARKERS:

| Rustler                          | 1,430'  |
|----------------------------------|---------|
| Top of Salt                      | 1,770'  |
| Base of Salt / Top Anhydrite     | 3,915'  |
| Base Anhydrite                   | 4,130'  |
| Lamar                            | 4,130'  |
| Bell Canyon                      | 4,155'  |
| Cherry Canyon                    | 5,085'  |
| Brushy Canyon                    | 6,390'  |
| Bone Spring Lime                 | 8,150'  |
| 1 <sup>st</sup> Bone Spring Sand | 9,065'  |
| 2 <sup>nd</sup> Bone Spring Carb | 9,595'  |
| 2 <sup>nd</sup> Bone Spring Sand | 9,750'  |
| TD                               | 10,100' |

#### 3. ESTIMATED DEPTHS OF ANT