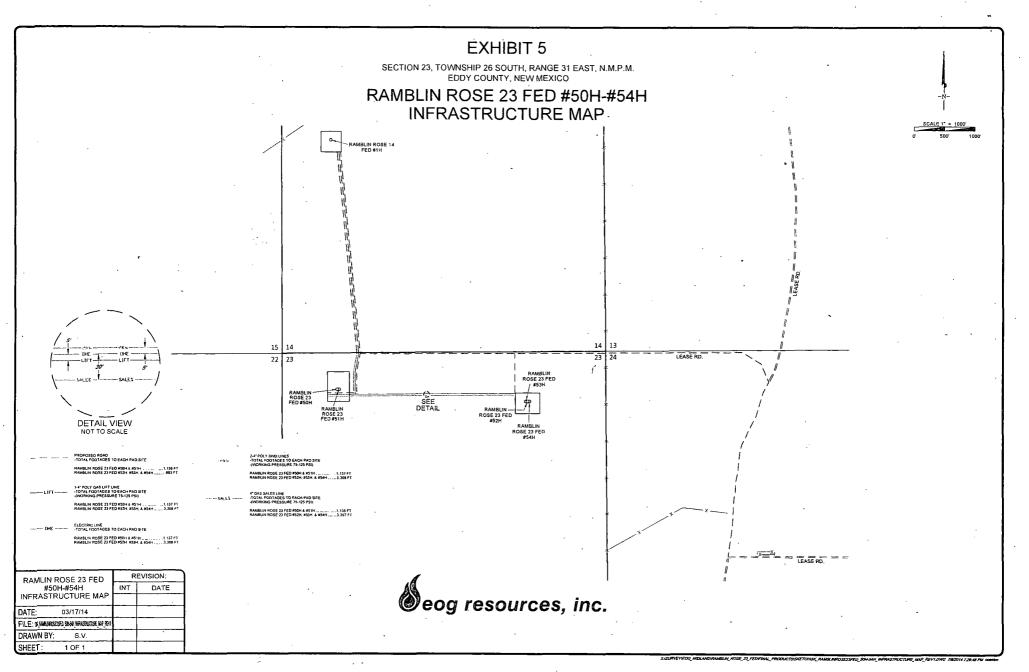

STATE PLANE COORDINATE SYSTEM, EAST ZONE OF THE NORTH AMERICAN DATUM 1927, U.S. SURVEY FEET

THIS PROPOSED PAD SITE LOCATION SHOWN HEREON HAS BEEN SURVEYED ON THE GROUND UNDER MY SUPERVISION AND PREPARED ACCORDING TO THE EVIDENCE FOUND AT THE TIME OF SURVEY, AND DATA PROVIDED BY EOG RESOURCES, INC, THIS CERTIFICATION IS MADE AND LIMITED TO THOSE PERSONS OR ENTITIES SHOWN ON THE FACE OF THIS PLAT AND IS NON-TRANSFERABLE. THIS SURVEY IS CERTIFIED FOR THIS TRANSACTION ONLY. LOYALTY INNOVATION LEGACY 1400 EVERMAN PARKWAY, Sie. 197 • FT. WORTH, TEXAS 76140 TELEPHONE: (817) 744-7512 • FAX (817) 744-7548 2903 NORTH BIG SPRING • MIDLAND, TEXAS 78705 TELEPHONE: (432) 682-1653 OR (800) 767-1653 • FAX (432) 682-1743 WWW.TOPOGRAPHIC.COM

**I@POGRAPHIC** 



## LOCATION & ELEVATION VERIFICATION MAP







### 1. GEOLOGIC NAME OF SURFACE FORMATION: Permian

### 2. ESTIMATED TOPS OF IMPORTANT GEOLOGICAL MARKERS:

| Rustler                          | 1,430'  |
|----------------------------------|---------|
| Top of Salt                      | 1,770'  |
| Base of Salt / Top Anhydrite     | 3,915'  |
| Base Anhydrite                   | 4,130'  |
| Lamar                            | 4,130'  |
| Bell Canyon                      | 4,155'  |
| Cherry Canyon                    | 5,085'  |
| Brushy Canyon                    | 6,390'  |
| Bone Spring Lime                 | 8,150'  |
| 1 <sup>st</sup> Bone Spring Sand | 9,065'  |
| 2 <sup>nd</sup> Bone Spring Carb | 9,595'  |
| 2 <sup>nd</sup> Bone Spring Sand | 9,750'  |
| TD                               | 10,100' |

#### 3. ESTIMATED DEPTHS OF A