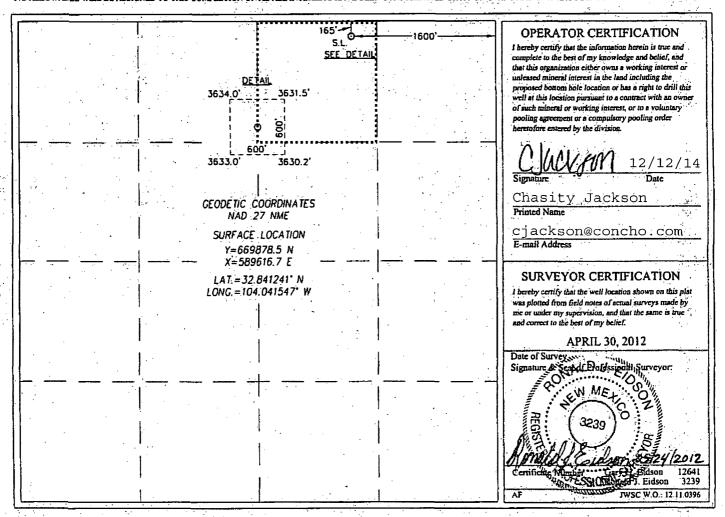

## WELL LOCATION AND ACREAGE DEDICATION PLAT

Pool Code

| 30-015                  | 5-4.0599      | 9                | 97917         |            |                     | Dodd;Glorieta-Upper Yeso  |                    |                        |                    |  |
|-------------------------|---------------|------------------|---------------|------------|---------------------|---------------------------|--------------------|------------------------|--------------------|--|
| Property Code<br>308195 |               | 1                |               |            |                     | rty Name<br>DERAL UNIT    |                    |                        | Well Number<br>587 |  |
| OGRID No.<br>229137     |               | •                |               |            |                     | Name<br>ATING, LLC        |                    |                        | Elevation<br>3632' |  |
|                         |               |                  |               |            | Surface Locati      | ion                       |                    |                        |                    |  |
| UL or lot No.           | Section<br>14 | Township<br>17-S | Range<br>29-E | Lot Idn    | Feet from the 165   | North/South line<br>NORTH | Feet from the 1600 | East/West line<br>EAST | County<br>EDDY     |  |
|                         |               | 7                |               | Bottom Hol | e Location If Diffe | erent From Surface        |                    |                        | 3 5                |  |
| UL or lot No.           | Section       | Township         | Range         | Lot Idn    | Feet from the       | North/South line          | Feet from the      | East/West line         | County             |  |
| Dedicated Acres         | Joint or      | Infill Co        | nsolidation C | Code Ord   | er No.              |                           |                    |                        |                    |  |