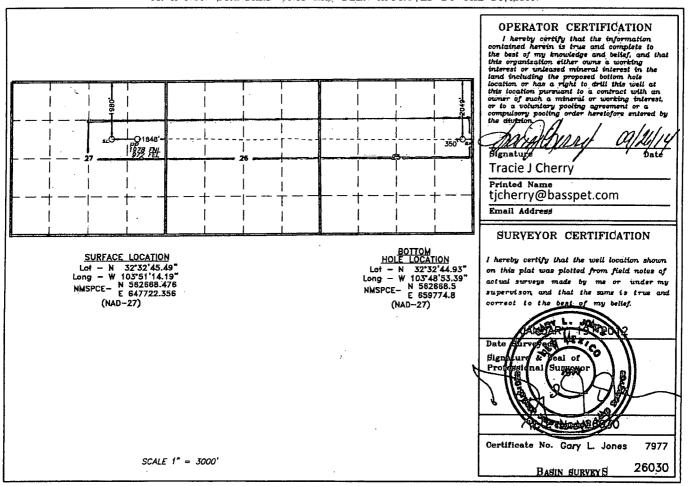

AMENDED REPORT

| API Number<br>30-015-40397 | Pool Code<br>49600     | Pool Name PARALLEL; DELAWARE |                 |  |
|----------------------------|------------------------|------------------------------|-----------------|--|
| Property Code<br>305860    | Property<br>BIG EDDY U | l l                          | Number          |  |
| odrid No.<br>260737        | Operator<br>BOPCO,     |                              | evation<br>523' |  |

## Surface Location

| U | L or lot No. | Section | Township | Range | Lot Idn | Feet from the | North/South line | Feet from the | East/West line | County |
|---|--------------|---------|----------|-------|---------|---------------|------------------|---------------|----------------|--------|
|   | G            | 27      | 20 S     | 31 E  |         | 1980          | NORTH            | 1848          | EAST           | EDDY   |

## Bottom Hole Location If Different From Surface

| UL or lot No.  | Section | Township                           | Range | Lot Idn | Feet from the | North/South line | Feet from the | East/West line | County |
|----------------|---------|------------------------------------|-------|---------|---------------|------------------|---------------|----------------|--------|
| Н              | 25      | 20 S                               | 31 E  |         | 2049          | NORTH            | 350           | EAST           | .EDDY  |
| Dedicated Acre | joint o | Joint or Infill Consolidation Code |       |         | ler No.       |                  |               |                |        |
| 400            | İ       |                                    |       |         |               |                  |               |                |        |