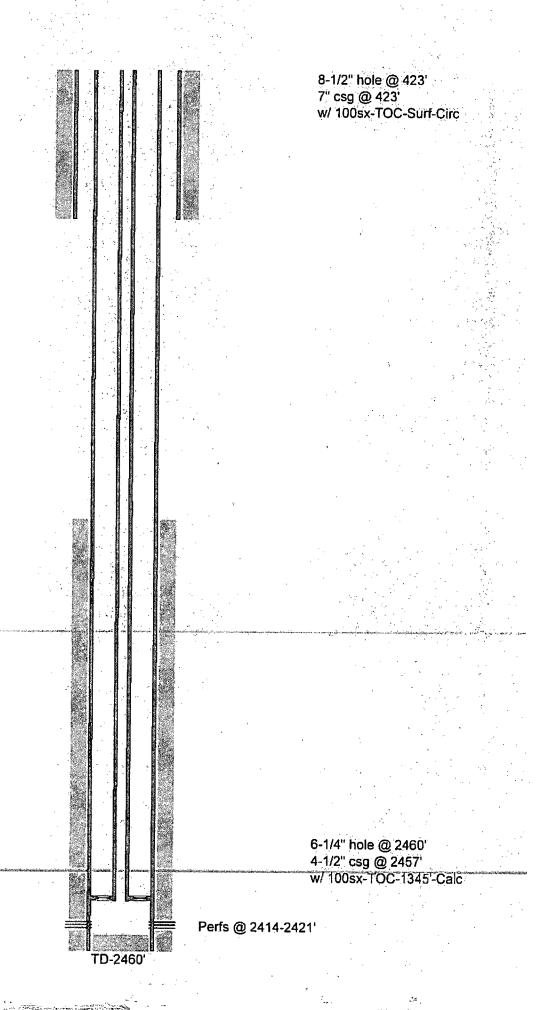

\*\* OPERATOR-SUBMITTED \*\* OPERATOR-SUBMITTED \*\*

OXY USA Inc. - Proposed South Loco Hills Unit #27 API No. 30-015-03478

95sx @ 473'-Surface 8-1/2" hole @ 423' 7" csg @ 423' w/ 100sx-TOC-Surf-Circ Perf @ 473' 30sx @ 975-865' WOC-Tag Perf @ 975' 30sx @ 1330-1215' WOC-Tag Perf @ 1330' CIBP @ 2364' w/ 40sx to 1920' WOC-Tag 6-1/4" hole @ 2460' 4-1/2" csg @ 2457' w/ 100sx-TOC-1345'-Calc Perfs @ 2414-2421' TD-2460'